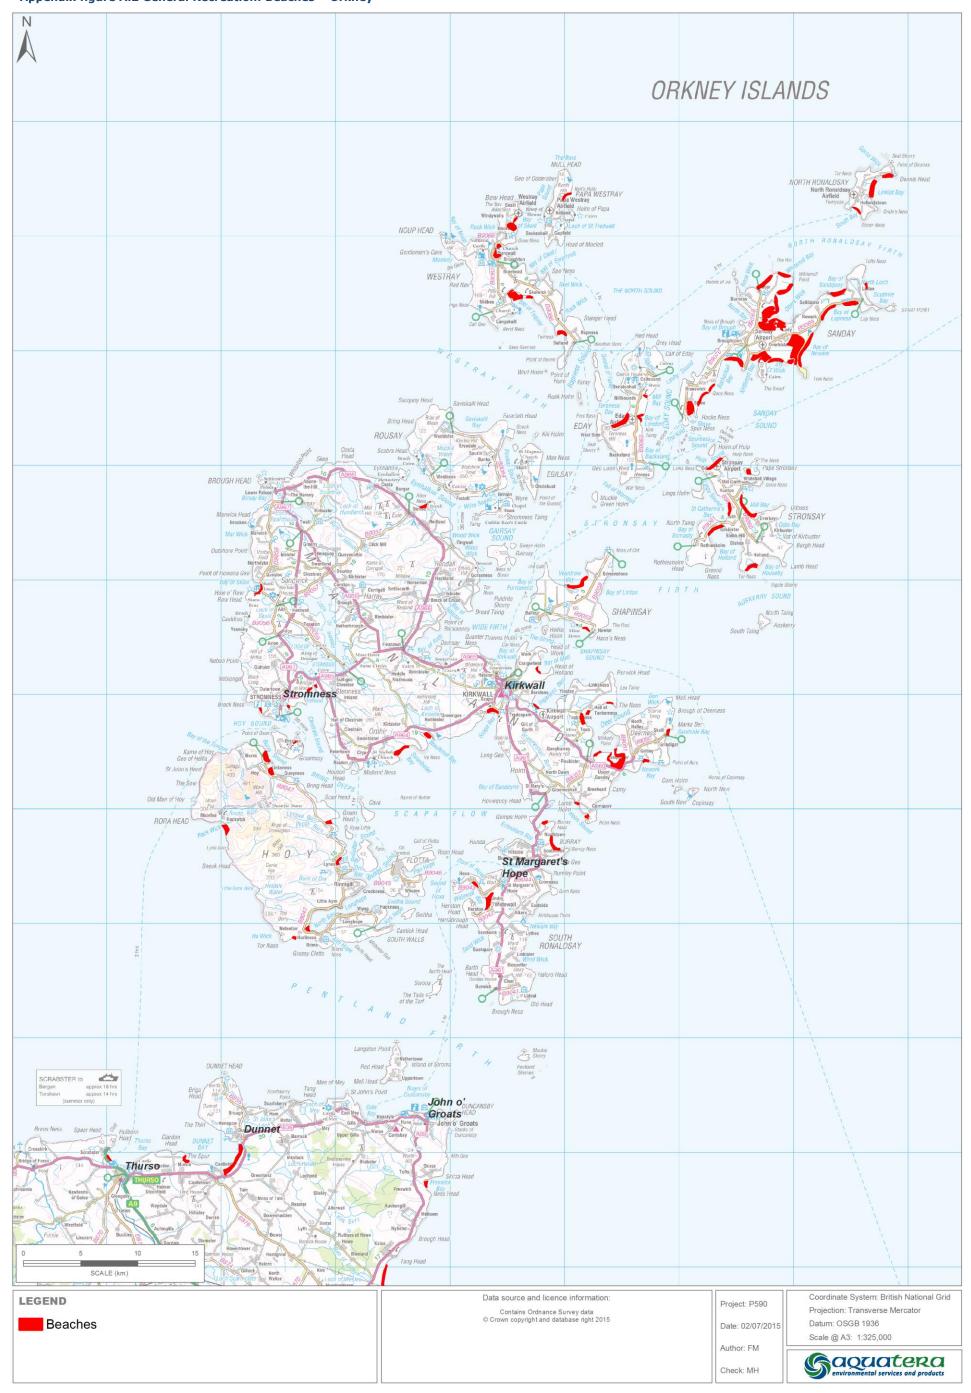

gure A.36 Caravan and Camp Sites - North Highland                |
| Appendix figure A.37 Caravan and Camp Sites - Orkney                        |
| Appendix figure A.38 Tourist Attractions - North Highland                   |
| Appendix figure A.39 Tourist Attractions - Orkney                           |
| Appendix figure A.40 Gardens and Designated Landscapes - North Highland     |
| Appendix figure A.41 Gardens and Designated Landscapes - Orkney             |
| Appendix figure A.42 Museums - North Highland                               |
| Appendix figure A.43 Museums – Orkney                                       |

This page is intentionally blank

## Appendix figure A.1 General Recreation: Beaches - North Highland





!

### Appendix figure A.2 General Recreation: Beaches - Orkney





# Appendix figure A.3 General Recreation: Picnic Sites - North Highland





### Appendix figure A.4 General Recreation: Picnic Sites - Orkney





## Appendix figure A.5 General Recreation: Cycling - North Highland





### Appendix figure A.6 General Recreation: Cycling - Orkney





## Appendix figure A.7 Walking - North Highland





### Appendix figure A.8 Walking - Orkney





## Appendix figure A.9 Nature reserves - North Highland





### Appendix figure A.10 Nature reserves - Orkney





### Appendix figure A.11 Historic Sites: Scheduled Monuments - North Highland





### Appendix figure A.12 Historic Sites: Scheduled Monuments - Orkney





# Appendix figure A.13 Historic Sites: Landmarks & Antiquities - North Highland





### Appendix figure A.14 Historic Sites: Landmarks