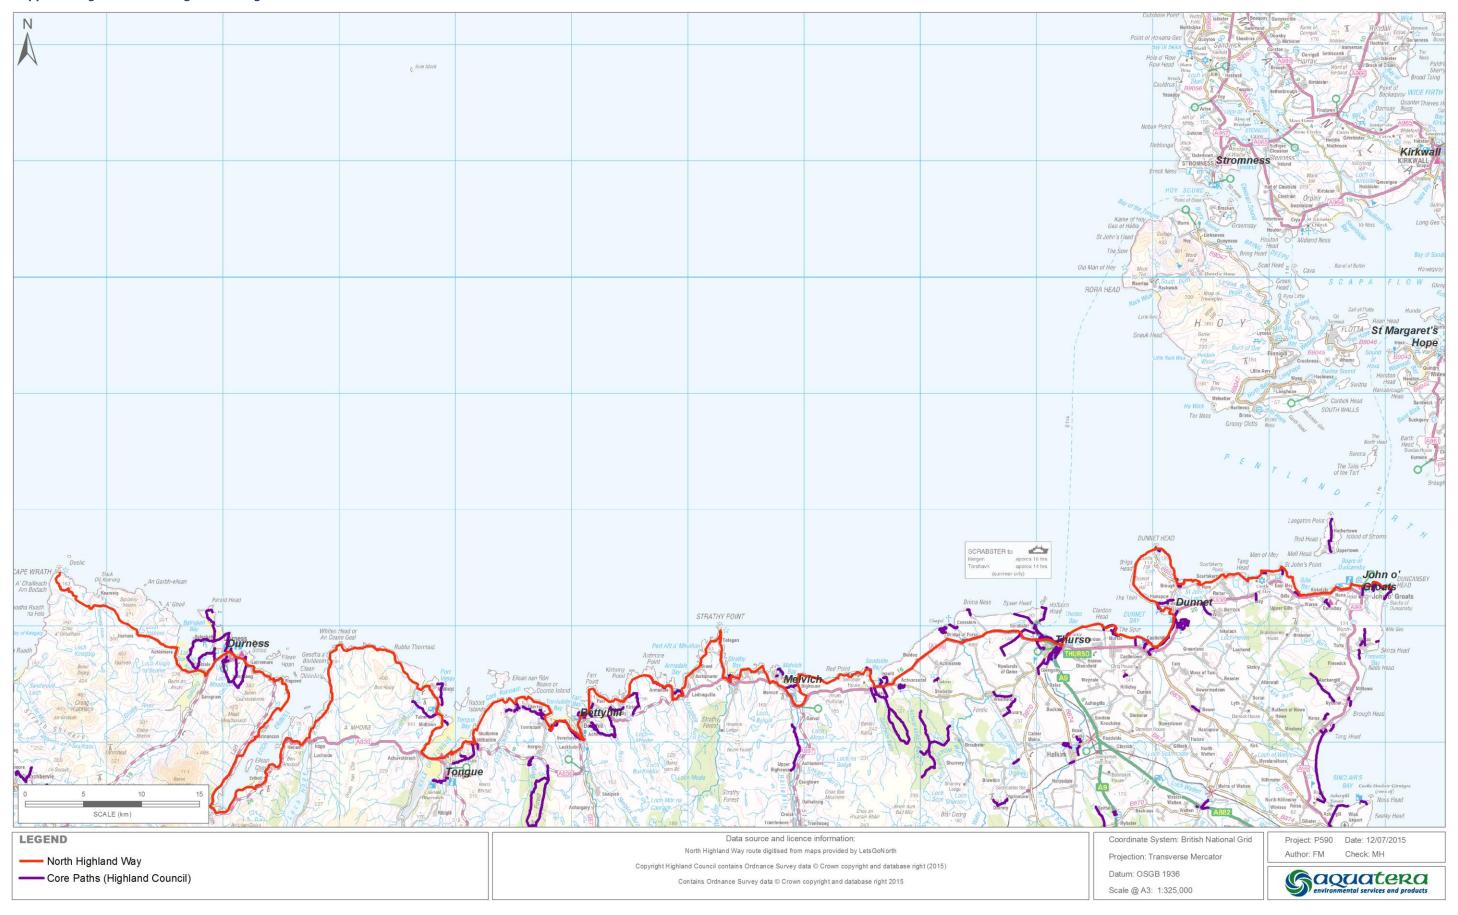

d Designated Landscapes - North Highland     |
| Appendix figure A.41 Gardens and Designated Landscapes - Orkney             |
| Appendix figure A.42 Museums - North Highland                               |
| Appendix figure A.43 Museums – Orkney                                       |

This page is intentionally blank

## Appendix figure A.1 General Recreation: Beaches - North Highland





!

### Appendix figure A.2 General Recreation: Beaches - Orkney





# Appendix figure A.3 General Recreation: Picnic Sites - North Highland





### Appendix figure A.4 General Recreation: Picnic Sites - Orkney





## Appendix figure A.5 General Recreation: Cycling - North Highland





### Appendix figure A.6 General Recreation: Cycling - Orkney





## Appendix figure A.7 Walking - North Highland





### Appendix figure A.8 Walking - Orkney





## Appendix figure A.9 Nature reserves - North Highland





### Appendix figure A.10 Nature reserves - Orkney





### Appendix figure A.11 Historic Sites: Scheduled Monuments - North Highland





### Appendix figure A.12 Historic Sites: Scheduled Monuments - Orkney





# Appendix figure A.13 Historic Sites: Landmarks & Antiquities - North Highland





### Appendix figure A.14 Historic Sites: Landmarks & Antiquities - Orkney





# Appendix figure A.15 Historic Sites: Conservation Areas - North Highland





### Appendix figure A.16 Historic Sites: Conservation Areas - Orkney





### Appendix figure A.17 Scuba Diving - North Highland





#### Appendix figure A.18 Scuba Diving - Orkney





### Appendix figure A.19 Surfing and Windsurf