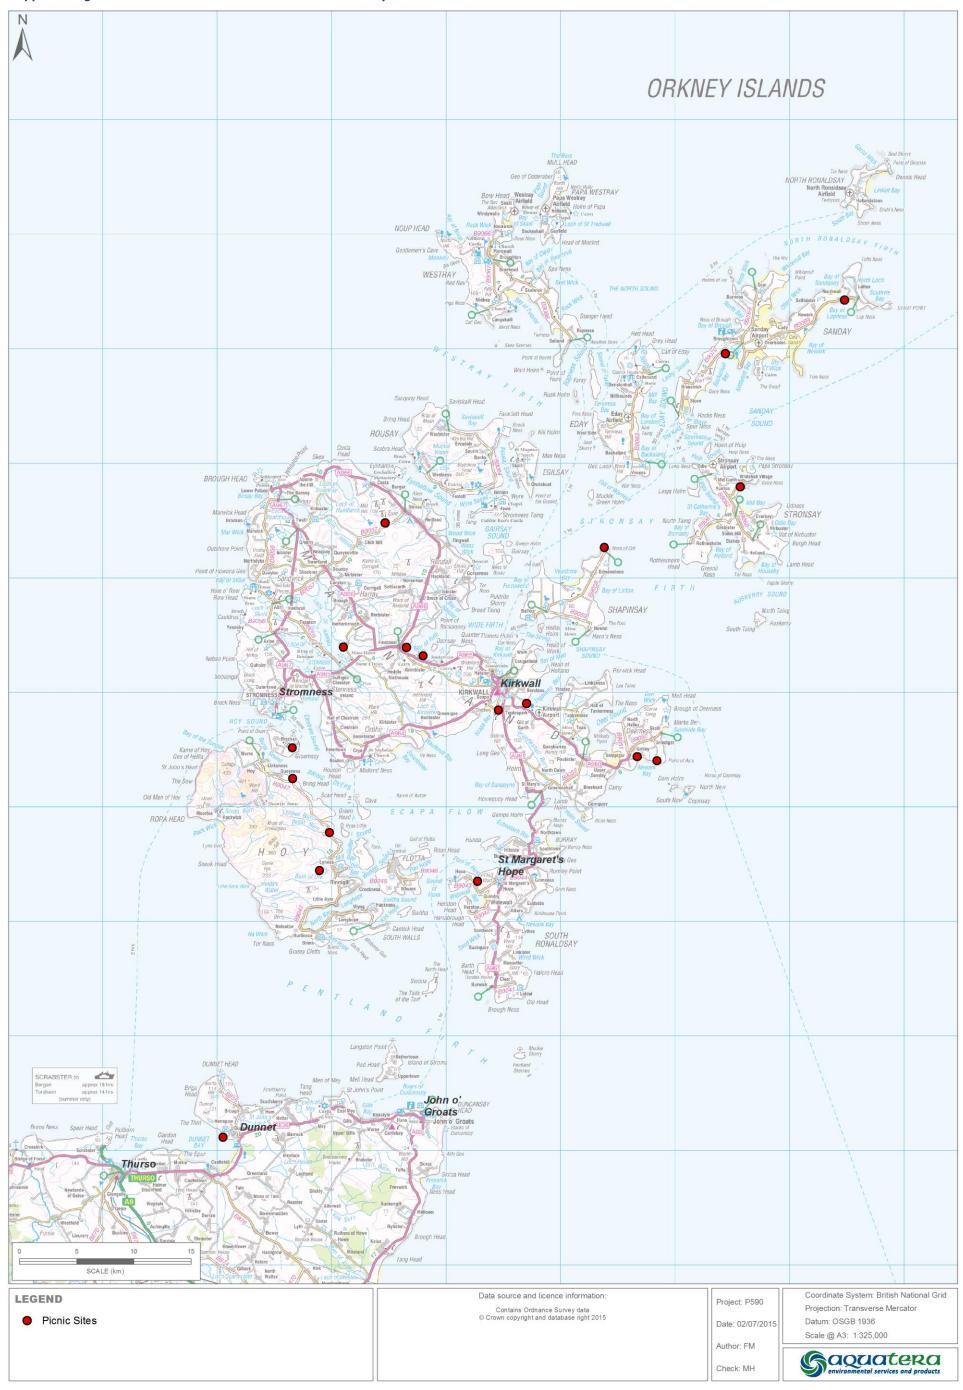

Appendix figure A.38 Tourist Attractions - North Highland                   |
| Appendix figure A.39 Tourist Attractions - Orkney                           |
| Appendix figure A.40 Gardens and Designated Landscapes - North Highland     |
| Appendix figure A.41 Gardens and Designated Landscapes - Orkney             |
| Appendix figure A.42 Museums - North Highland                               |
| Appendix figure A.43 Museums – Orkney                                       |

This page is intentionally blank

## Appendix figure A.1 General Recreation: Beaches - North Highland





!

### Appendix figure A.2 General Recreation: Beaches - Orkney





# Appendix figure A.3 General Recreation: Picnic Sites - North Highland





### Appendix figure A.4 General Recreation: Picnic Sites - Orkney





## Appendix figure A.5 General Recreation: Cycling - North Highland





### Appendix figure A.6 General Recreation: Cycling - Orkney





## Appendix figure A.7 Walking - North Highland





### Appendix figure A.8 Walking - Orkney





## Appendix figure A.9 Nature reserves - North Highland





### Appendix figure A.10 Nature reserves - Orkney





### Appendix figure A.11 Historic Sites: Scheduled Monuments - North Highland





### Appendix figure A.12 Historic Sites: Scheduled Monuments - Orkney





# Appendix figure A.13 Historic Sites: Landmarks & Antiquities - North Highland





### Appendix figure A.14 Historic Sites: Landmarks & Antiquities - Orkney





# Appendix figure A.15 Historic Sites: Conservation Areas - North Highland





### Appendix figure A.16 Historic Sites: