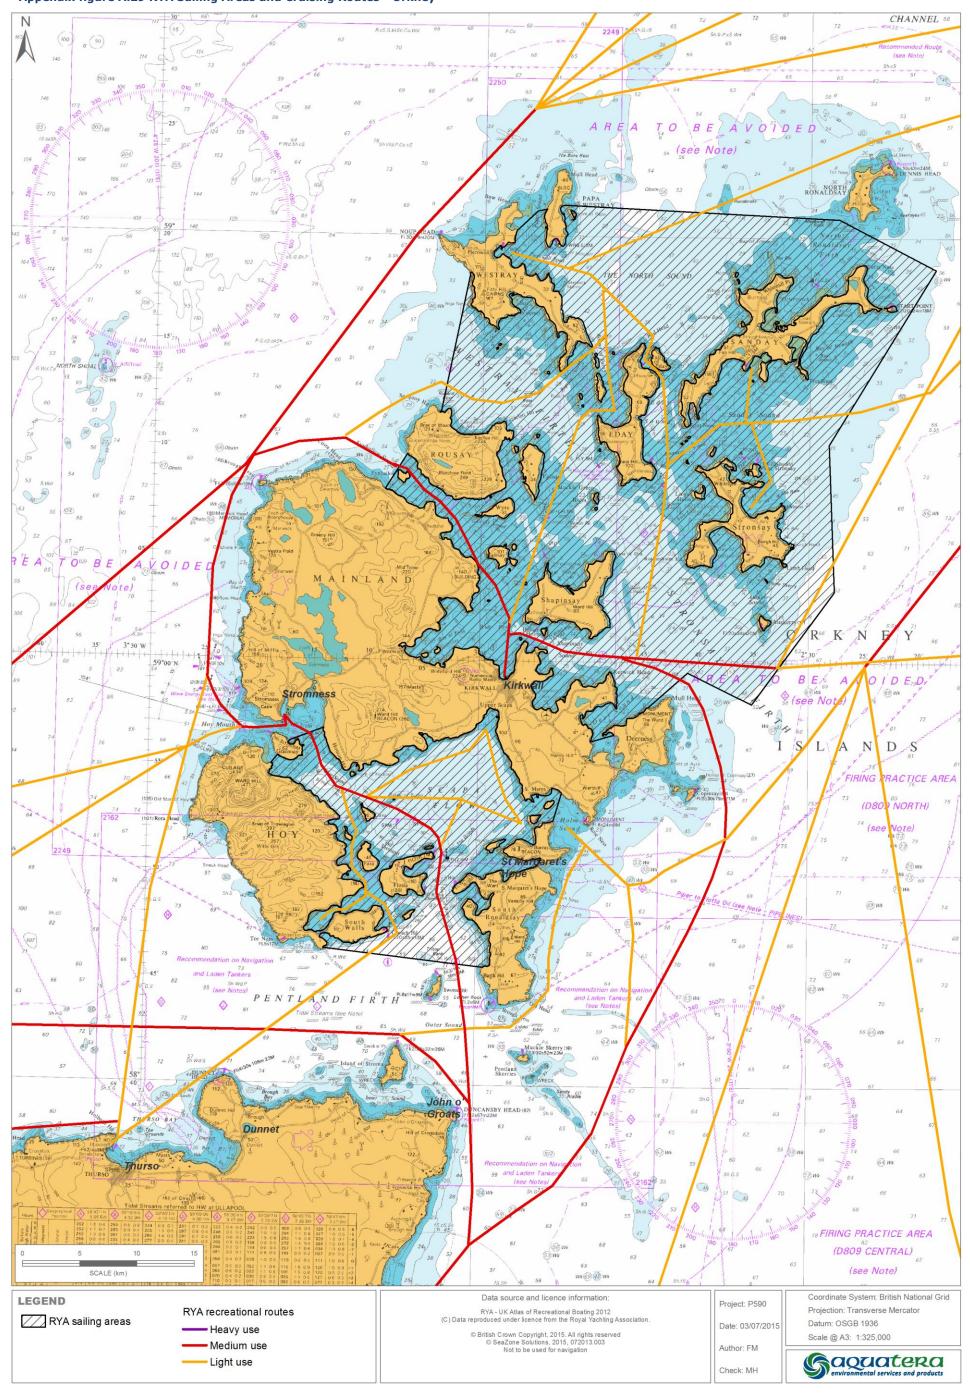

### Appendix figure A.28 RYA Sailing Areas and Cruising Routes - North Highland

Appendix figure A.29 RYA Sailing Areas and Cruising Routes - Orkney