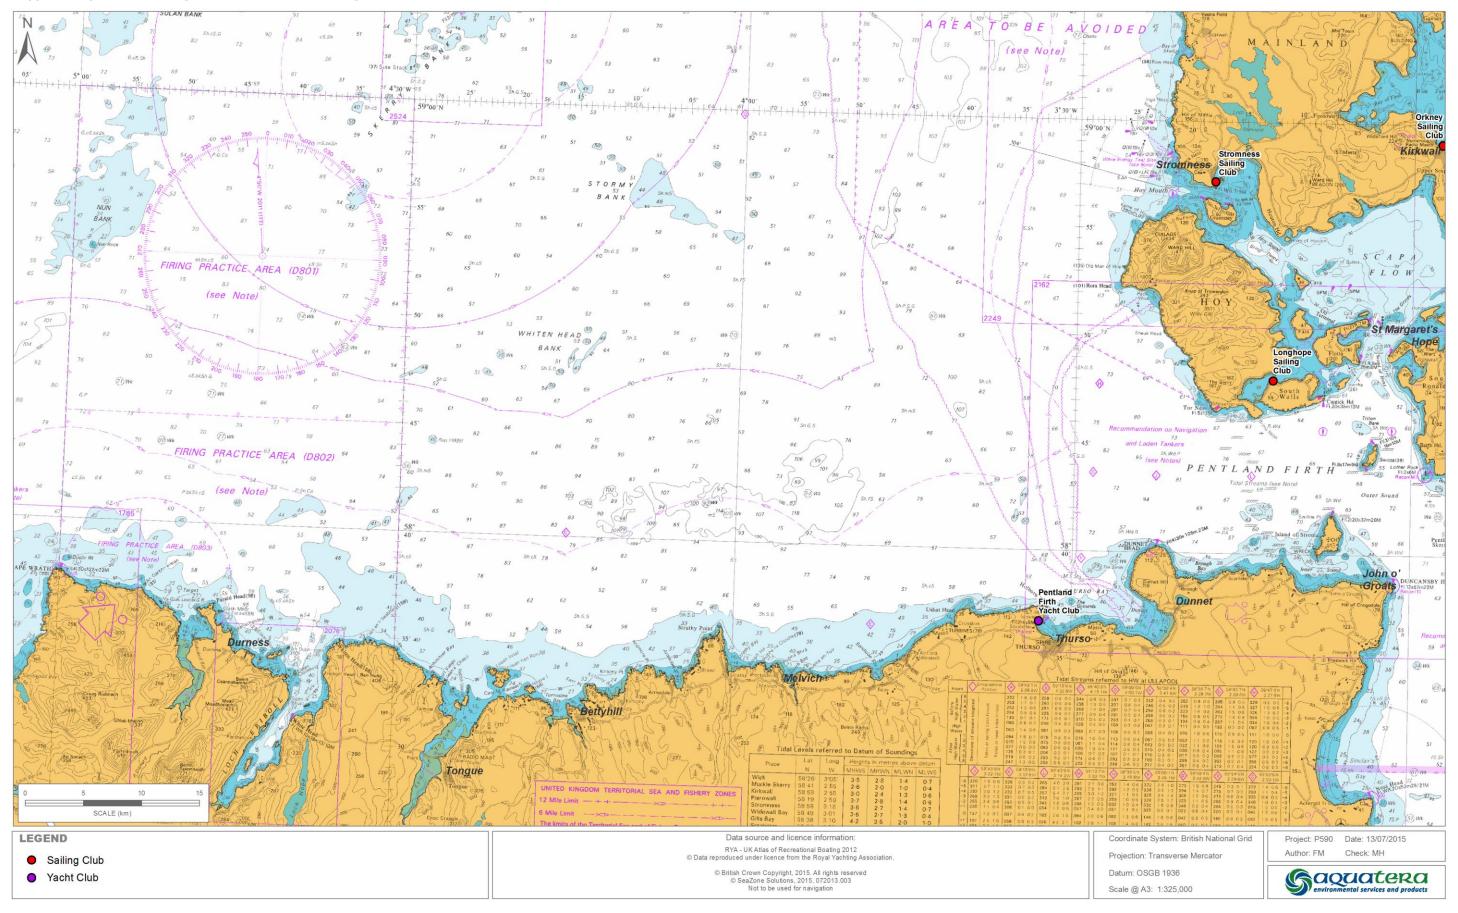

### Appendix figure A.30 Sailing and Yacht Clubs - North Highland

Appendix figure A.31 Sailing and Yacht Clubs - Orkney