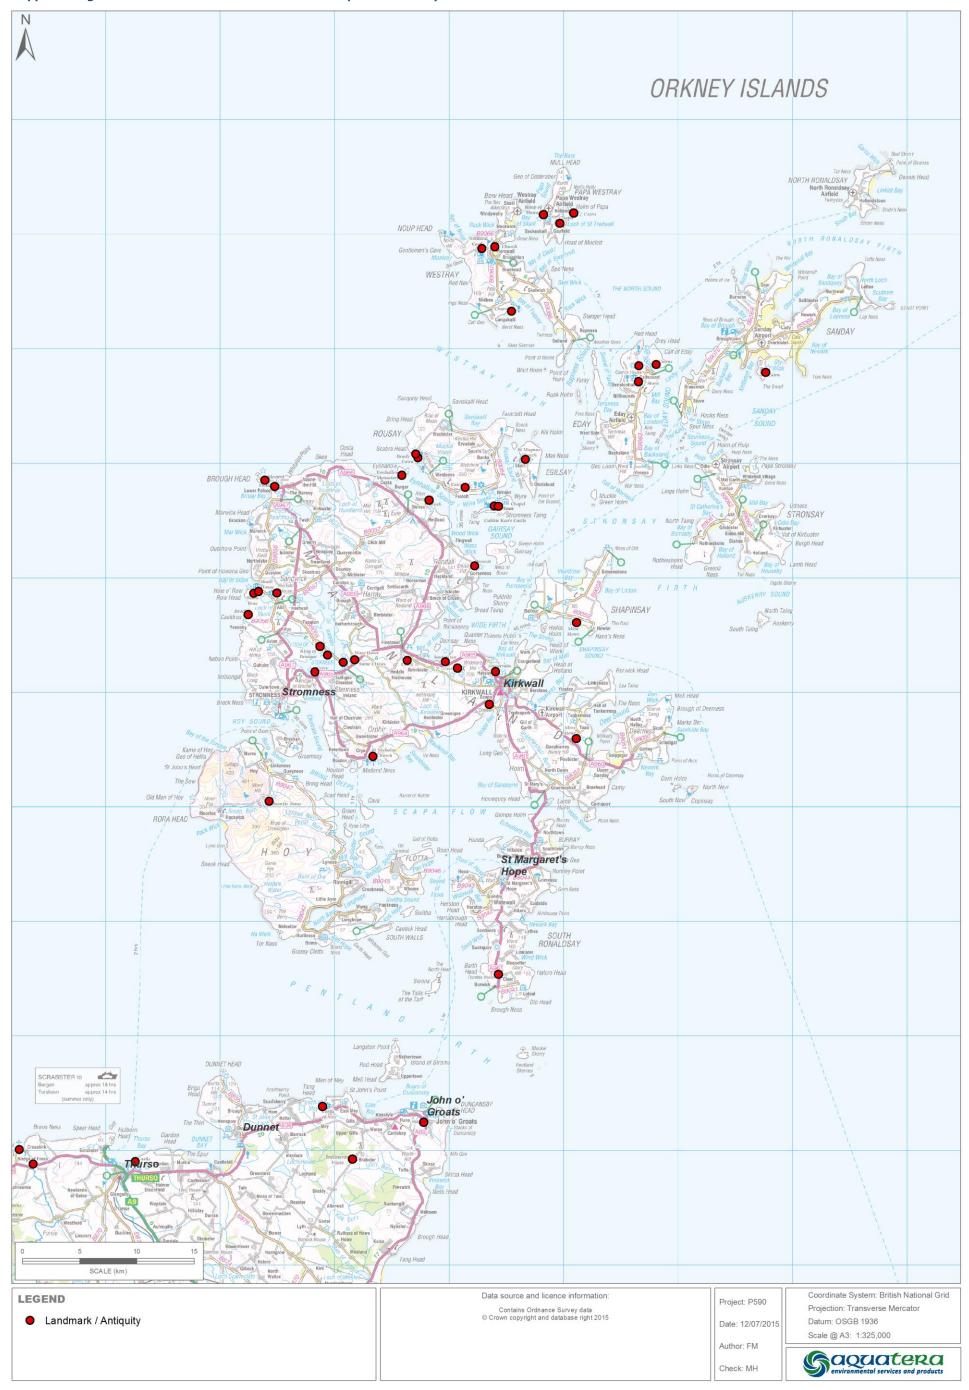

3 General Recreation: Picnic Sites - North Highland





### Appendix figure A.4 General Recreation: Picnic Sites - Orkney





## Appendix figure A.5 General Recreation: Cycling - North Highland





### Appendix figure A.6 General Recreation: Cycling - Orkney





## Appendix figure A.7 Walking - North Highland





### Appendix figure A.8 Walking - Orkney





## Appendix figure A.9 Nature reserves - North Highland





### Appendix figure A.10 Nature reserves - Orkney





### Appendix figure A.11 Historic Sites: Scheduled Monuments - North Highland





### Appendix figure A.12 Historic Sites: Scheduled Monuments - Orkney





# Appendix figure A.13 Historic Sites: Landmarks & Antiquities - North Highland





### Appendix figure A.14 Historic Sites: Landmarks & Antiquities - Orkney





# Appendix figure A.15 Historic Sites: Conservation Areas - North Highland





### Appendix figure A.16 Historic Sites: Conservation Areas - Orkney





### Appendix figure A.17 Scuba Diving - North Highland





#### Appendix figure A.18 Scuba Diving - Orkney





### Appendix figure A.19 Surfing and Windsurfing - North Highland





### **Appendix figure A.20 Surfing and Windsurfing - Orkney**





Appendix figure A.21 Canoeing and Kayaking - North Highland





### Appendix figure A.22 Slipways - North Highland





#### Appendix figure A.23 Slipways - Orkney





### Appendix figure A.24 Piers and Cruise Ports - North Highland





#### **Appendix figure A.25 Piers and Cruise Ports - Orkney**





### Appendix figure A.26 Marinas - North Highland





#### **Appendix figure A.27 M