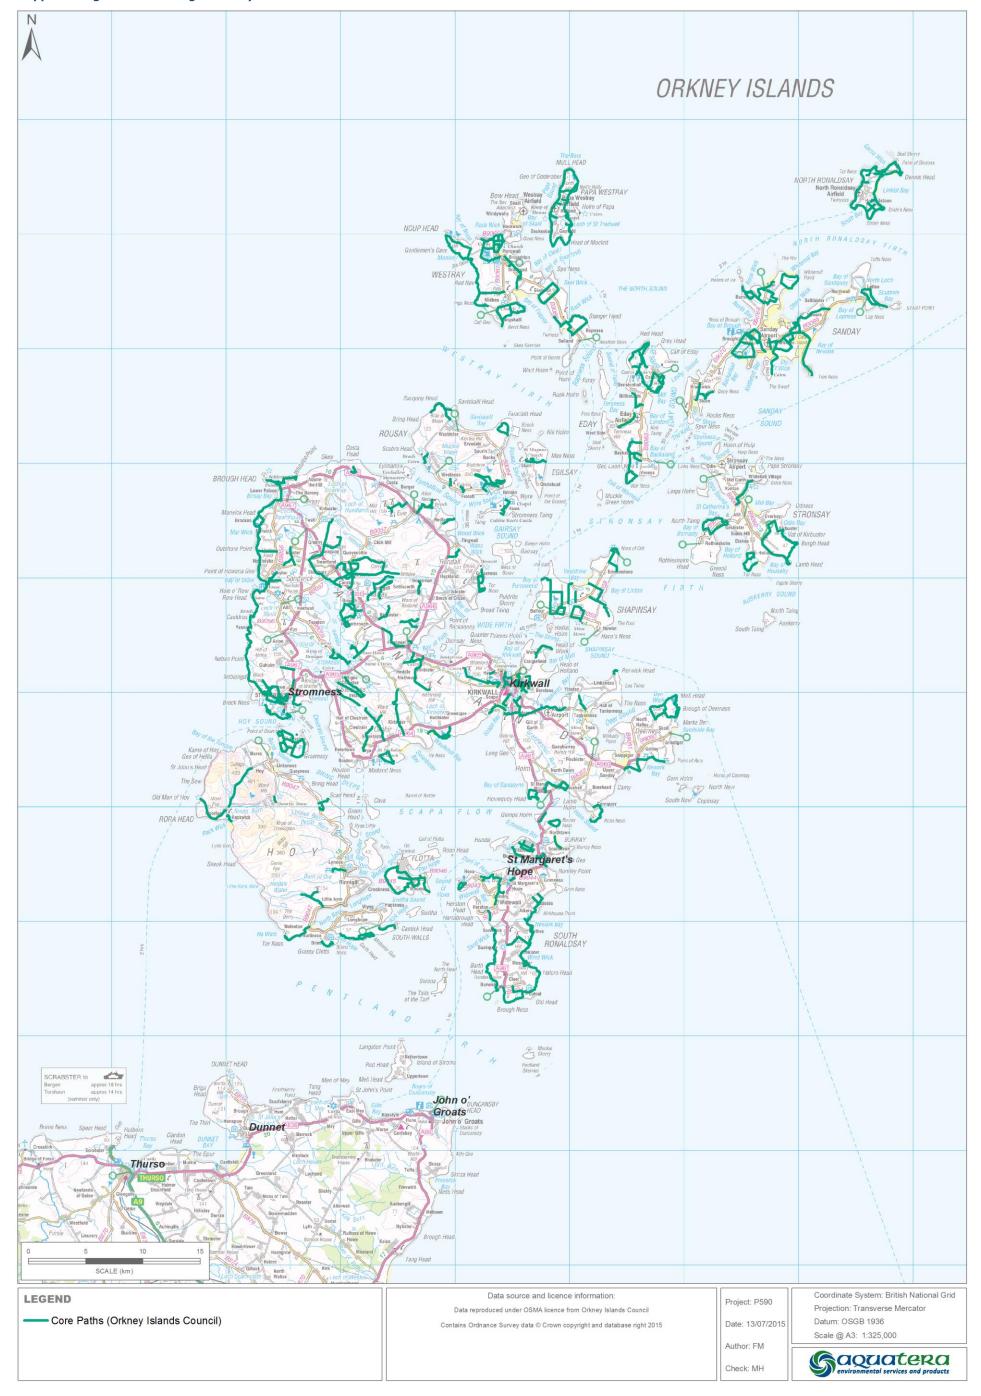

| Appendix figure A.41 Gardens and Designated Landscapes - Orkney             |
| Appendix figure A.42 Museums - North Highland                               |
| Appendix figure A.43 Museums – Orkney                                       |

This page is intentionally blank

## Appendix figure A.1 General Recreation: Beaches - North Highland





!

### Appendix figure A.2 General Recreation: Beaches - Orkney





# Appendix figure A.3 General Recreation: Picnic Sites - North Highland





### Appendix figure A.4 General Recreation: Picnic Sites - Orkney





## Appendix figure A.5 General Recreation: Cycling - North Highland





### Appendix figure A.6 General Recreation: Cycling - Orkney





## Appendix figure A.7 Walking - North Highland





### Appendix figure A.8 Walking - Orkney





## Appendix figure A.9 Nature reserves - North Highland





### Appendix figure A.10 Nature reserves - Orkney





### Appendix figure A.11 Historic Sites: Scheduled Monuments - North Highland





### Appendix figure A.12 Historic Sites: Scheduled Monuments - Orkney





# Appendix figure A.13 Historic Sites: Landmarks & Antiquities - North Highland





### Appendix figure A.14 Historic Sites: Landmarks & Antiquities - Orkney





# Appendix figure A.15 Historic Sites: Conservation Areas - North Highland





### Appendix figure A.16 Historic Sites: Conservation Areas - Orkney





### Appendix figure A.17 Scuba Diving - North Highland





#### Appendix figure A.18 Scuba Diving - Orkney





### Appendix figure A.19 Surfing and Windsurfing - North Highland





### **Appendix figur