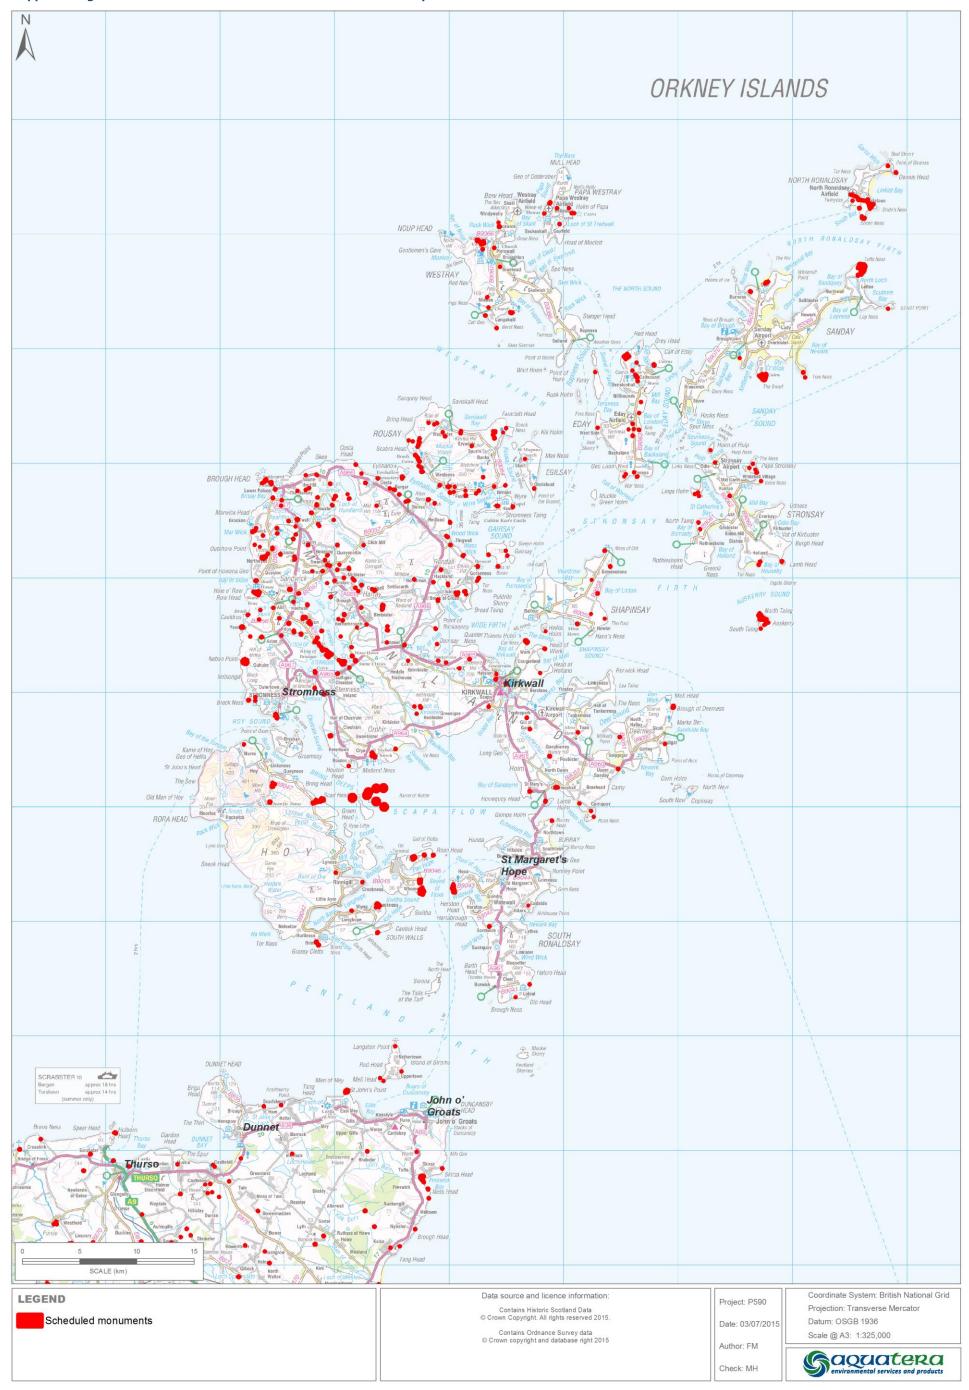

## Appendix figure A.1 General Recreation: Beaches - North Highland





!

### Appendix figure A.2 General Recreation: Beaches - Orkney





# Appendix figure A.3 General Recreation: Picnic Sites - North Highland





### Appendix figure A.4 General Recreation: Picnic Sites - Orkney





## Appendix figure A.5 General Recreation: Cycling - North Highland





### Appendix figure A.6 General Recreation: Cycling - Orkney





## Appendix figure A.7 Walking - North Highland





### Appendix figure A.8 Walking - Orkney





## Appendix figure A.9 Nature reserves - North Highland





### Appendix figure A.10 Nature reserves - Orkney





### Appendix figure A.11 Historic Sites: Scheduled Monuments - North Highland





### Appendix figure A.12 Historic Sites: Scheduled Monuments - Orkney





# Appendix figure A.13 Historic Sites: Landmarks & Antiquities - North Highland





### Appendix figure A.14 Historic Sites: Landmarks & Antiquities - Orkney





# Appendix figure A.15 Historic Sites: Conservation Areas - North Highland





### Appendix figure A.16 Historic Sites: Conservation Areas - Orkney





### Appendix figure A.17 Scuba Diving - North Highland





#### Appendix figure A.18 Scuba Diving - Orkney





### Appendix figure A.19 Surfing and Windsurfing - North Highland





### **Appendix figure A.20 Surfing and Windsurfing - Orkney**





Appendix figure A.21 Canoeing and Kayaking - North Highland





### Appendix figure A.22 Slipways - North Highland





#### Appendix figure A.23 Slipways - Orkney





### Appendix figure A.24 Piers and Cruise Ports - North H