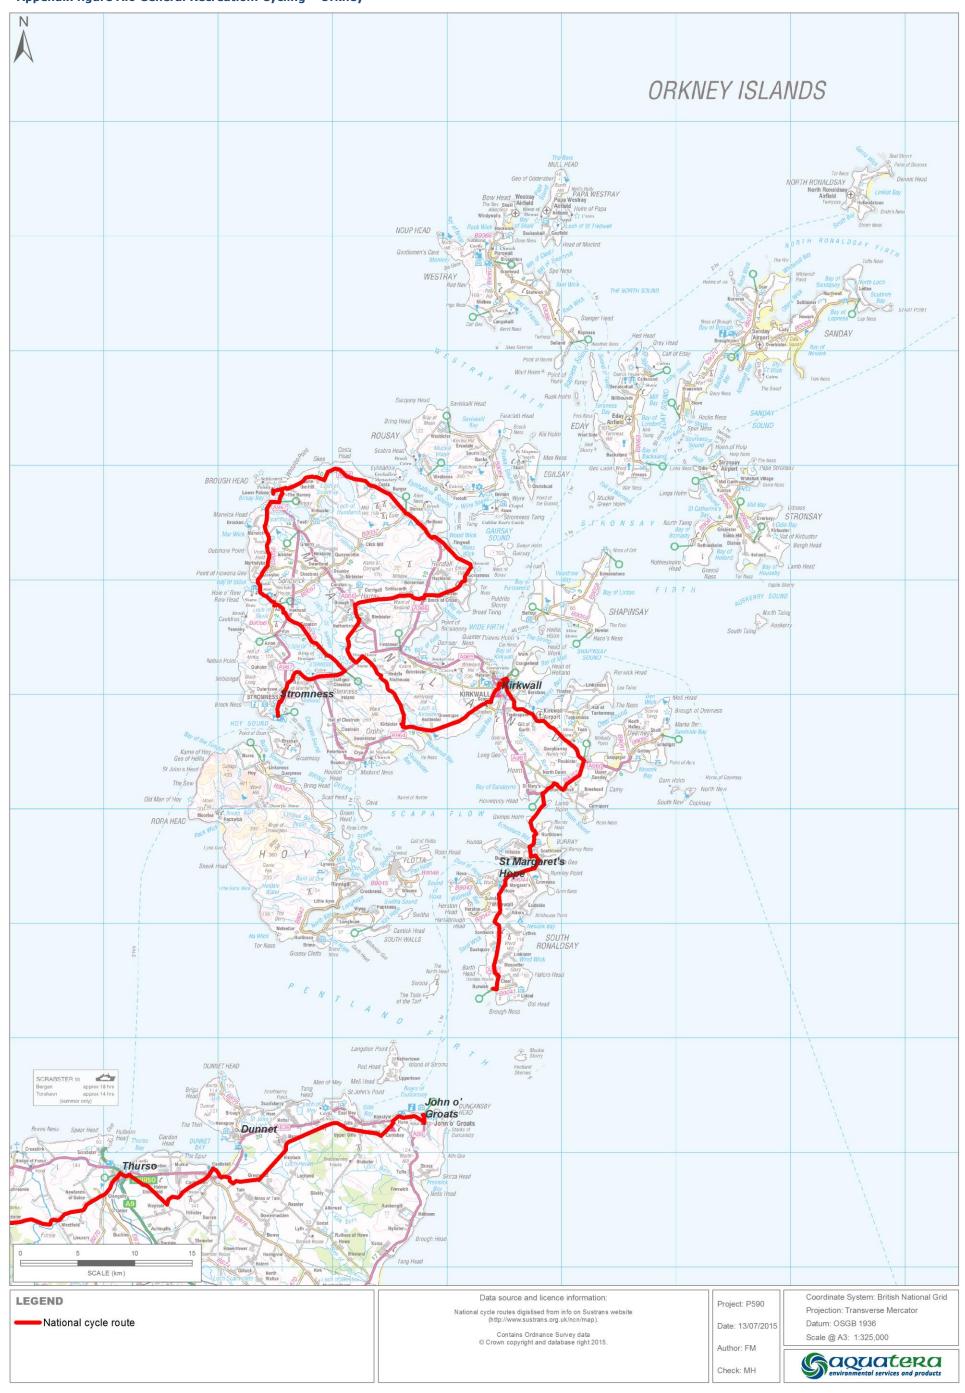

|
| Appendix figure A.40 Gardens and Designated Landscapes - North Highland     |
| Appendix figure A.41 Gardens and Designated Landscapes - Orkney             |
| Appendix figure A.42 Museums - North Highland                               |
| Appendix figure A.43 Museums – Orkney                                       |

This page is intentionally blank

## Appendix figure A.1 General Recreation: Beaches - North Highland





!

### Appendix figure A.2 General Recreation: Beaches - Orkney





# Appendix figure A.3 General Recreation: Picnic Sites - North Highland





### Appendix figure A.4 General Recreation: Picnic Sites - Orkney





## Appendix figure A.5 General Recreation: Cycling - North Highland





### Appendix figure A.6 General Recreation: Cycling - Orkney





## Appendix figure A.7 Walking - North Highland





### Appendix figure A.8 Walking - Orkney





## Appendix figure A.9 Nature reserves - North Highland





### Appendix figure A.10 Nature reserves - Orkney





### Appendix figure A.11 Historic Sites: Scheduled Monuments - North Highland





### Appendix figure A.12 Historic Sites: Scheduled Monuments - Orkney





# Appendix figure A.13 Historic Sites: Landmarks & Antiquities - North Highland





### Appendix figure A.14 Historic Sites: Landmarks & Antiquities - Orkney





# Appendix figure A.15 Historic Sites: Conservation Areas - North Highland





### Appendix figure A.16 Historic Sites: Conservation Areas - Orkney





### Appendix figure A.17 Scuba Diving - North Highland





#### Appendix figure A.18 Scuba Diving - Orkn