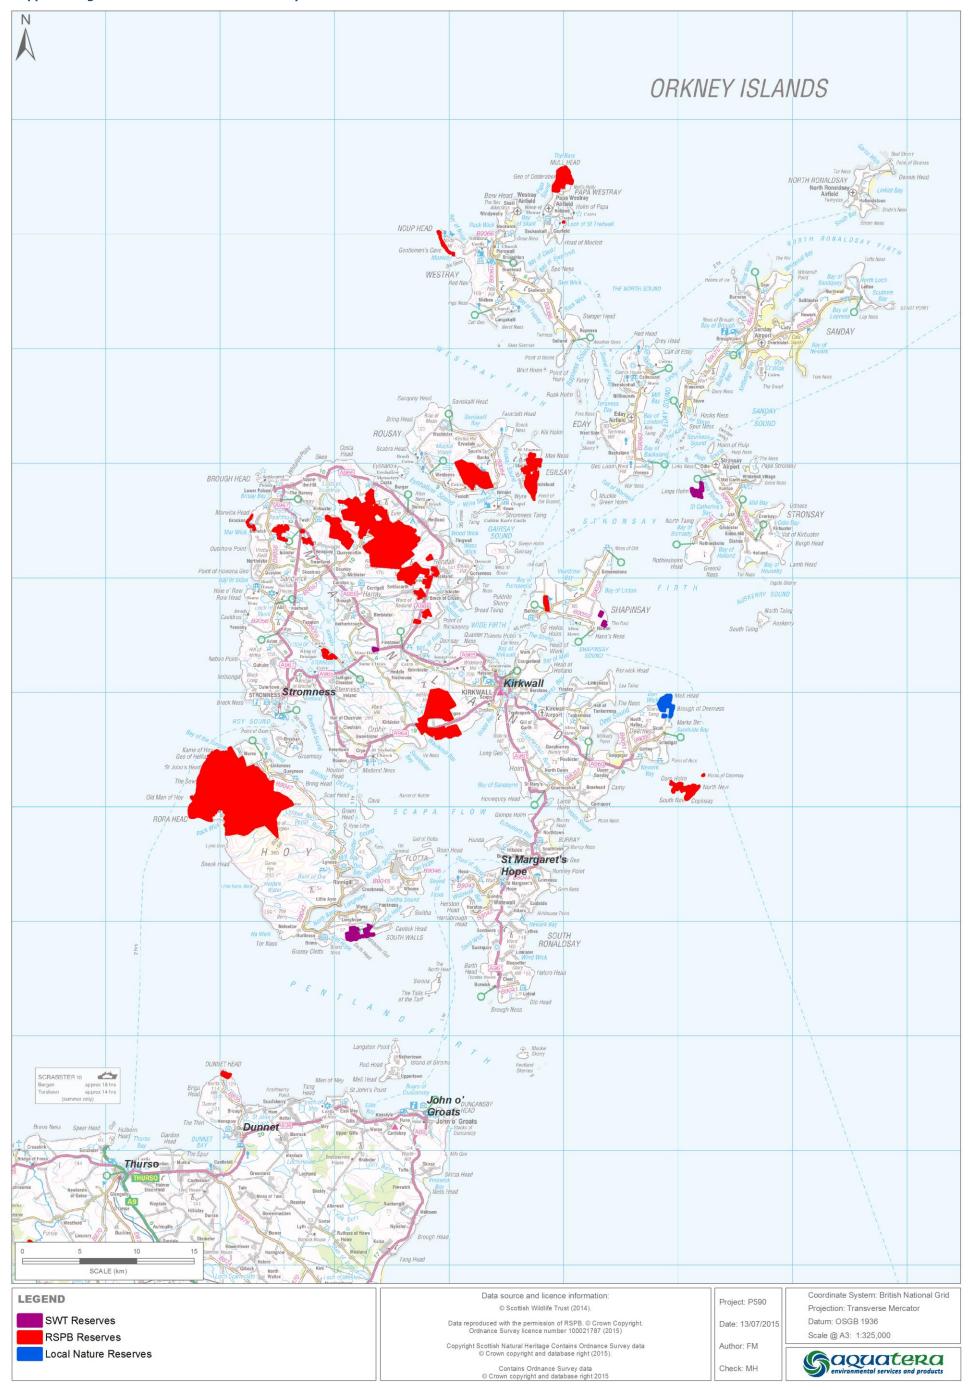

rth Highland                               |
| Appendix figure A.43 Museums – Orkney                                       |

This page is intentionally blank

## Appendix figure A.1 General Recreation: Beaches - North Highland





!

### Appendix figure A.2 General Recreation: Beaches - Orkney





# Appendix figure A.3 General Recreation: Picnic Sites - North Highland





### Appendix figure A.4 General Recreation: Picnic Sites - Orkney





## Appendix figure A.5 General Recreation: Cycling - North Highland





### Appendix figure A.6 General Recreation: Cycling - Orkney





## Appendix figure A.7 Walking - North Highland





### Appendix figure A.8 Walking - Orkney





## Appendix figure A.9 Nature reserves - North Highland





### Appendix figure A.10 Nature reserves - Orkney





### Appendix figure A.11 Historic Sites: Scheduled Monuments - North Highland





### Appendix figure A.12 Historic Sites: Scheduled Monuments - Orkney





# Appendix figure A.13 Historic Sites: Landmarks & Antiquities - North Highland





### Appendix figure A.14 Historic Sites: Landmarks & Antiquities - Orkney





# Appendix figure A.15 Historic Sites: Conservation Areas - North Highland





### Appendix figure A.16 Historic Sites: Conservation Areas - Orkney





### Appendix figure A.17 Scuba Diving - North Highland





#### Appendix figure A.18 Scuba Diving - Orkney





### Appendix figure A.19 Surfing and Windsurfing - North Highland





### **Appendix figure A.20 Surfing and Windsurfing - Orkney**





Appendix figure A.21 Canoeing and Kayaking - North Highland





###