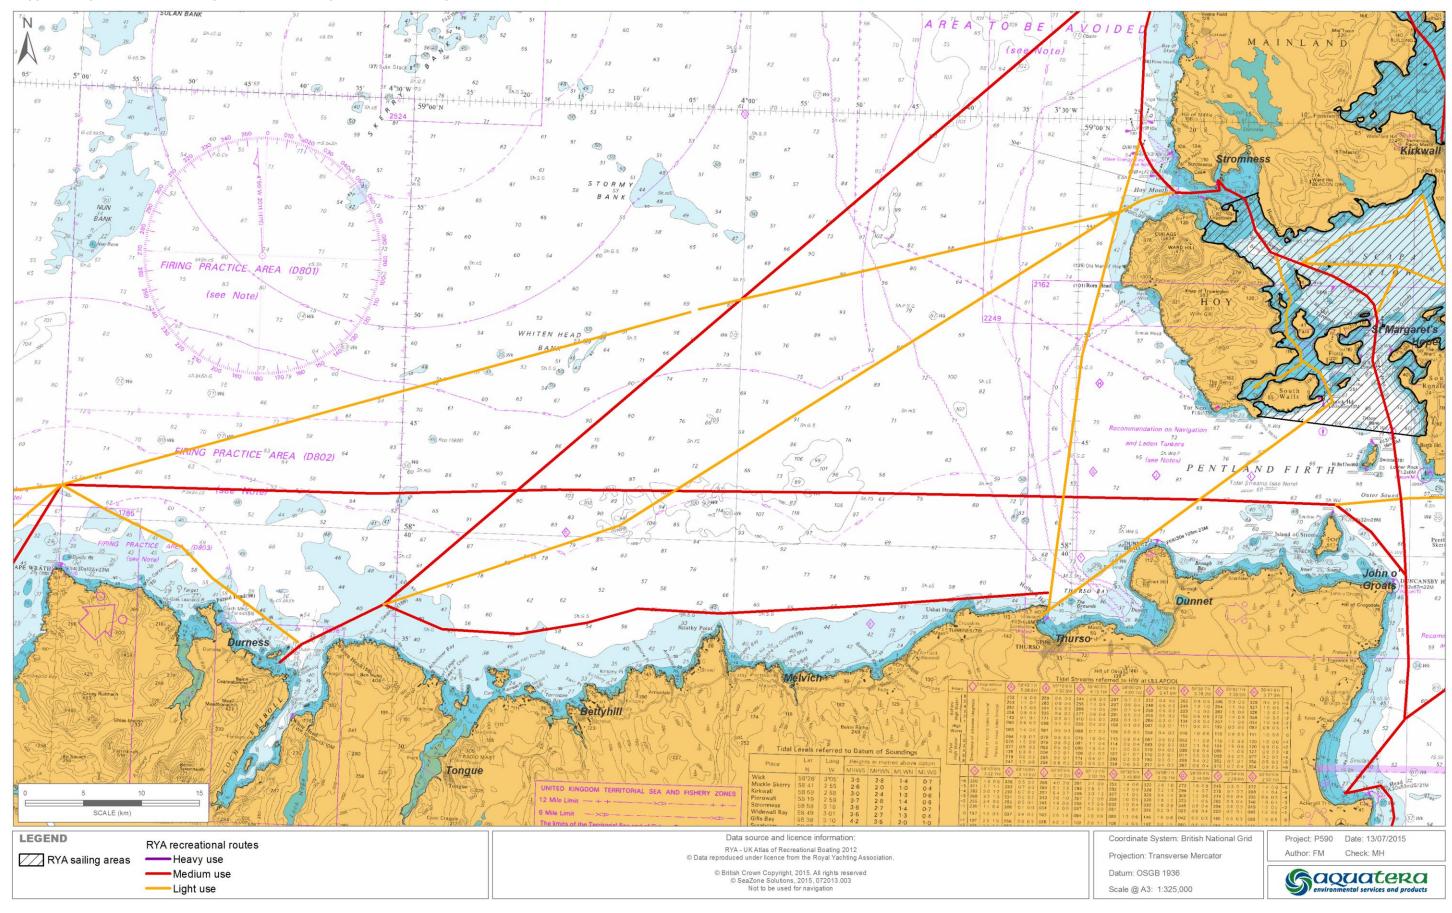

### Appendix figure A.28 RYA Sailing Areas and Cruising Routes - North Highland

Appendix figure A.29 RYA Sailing Areas and Cruising Routes - Orkney