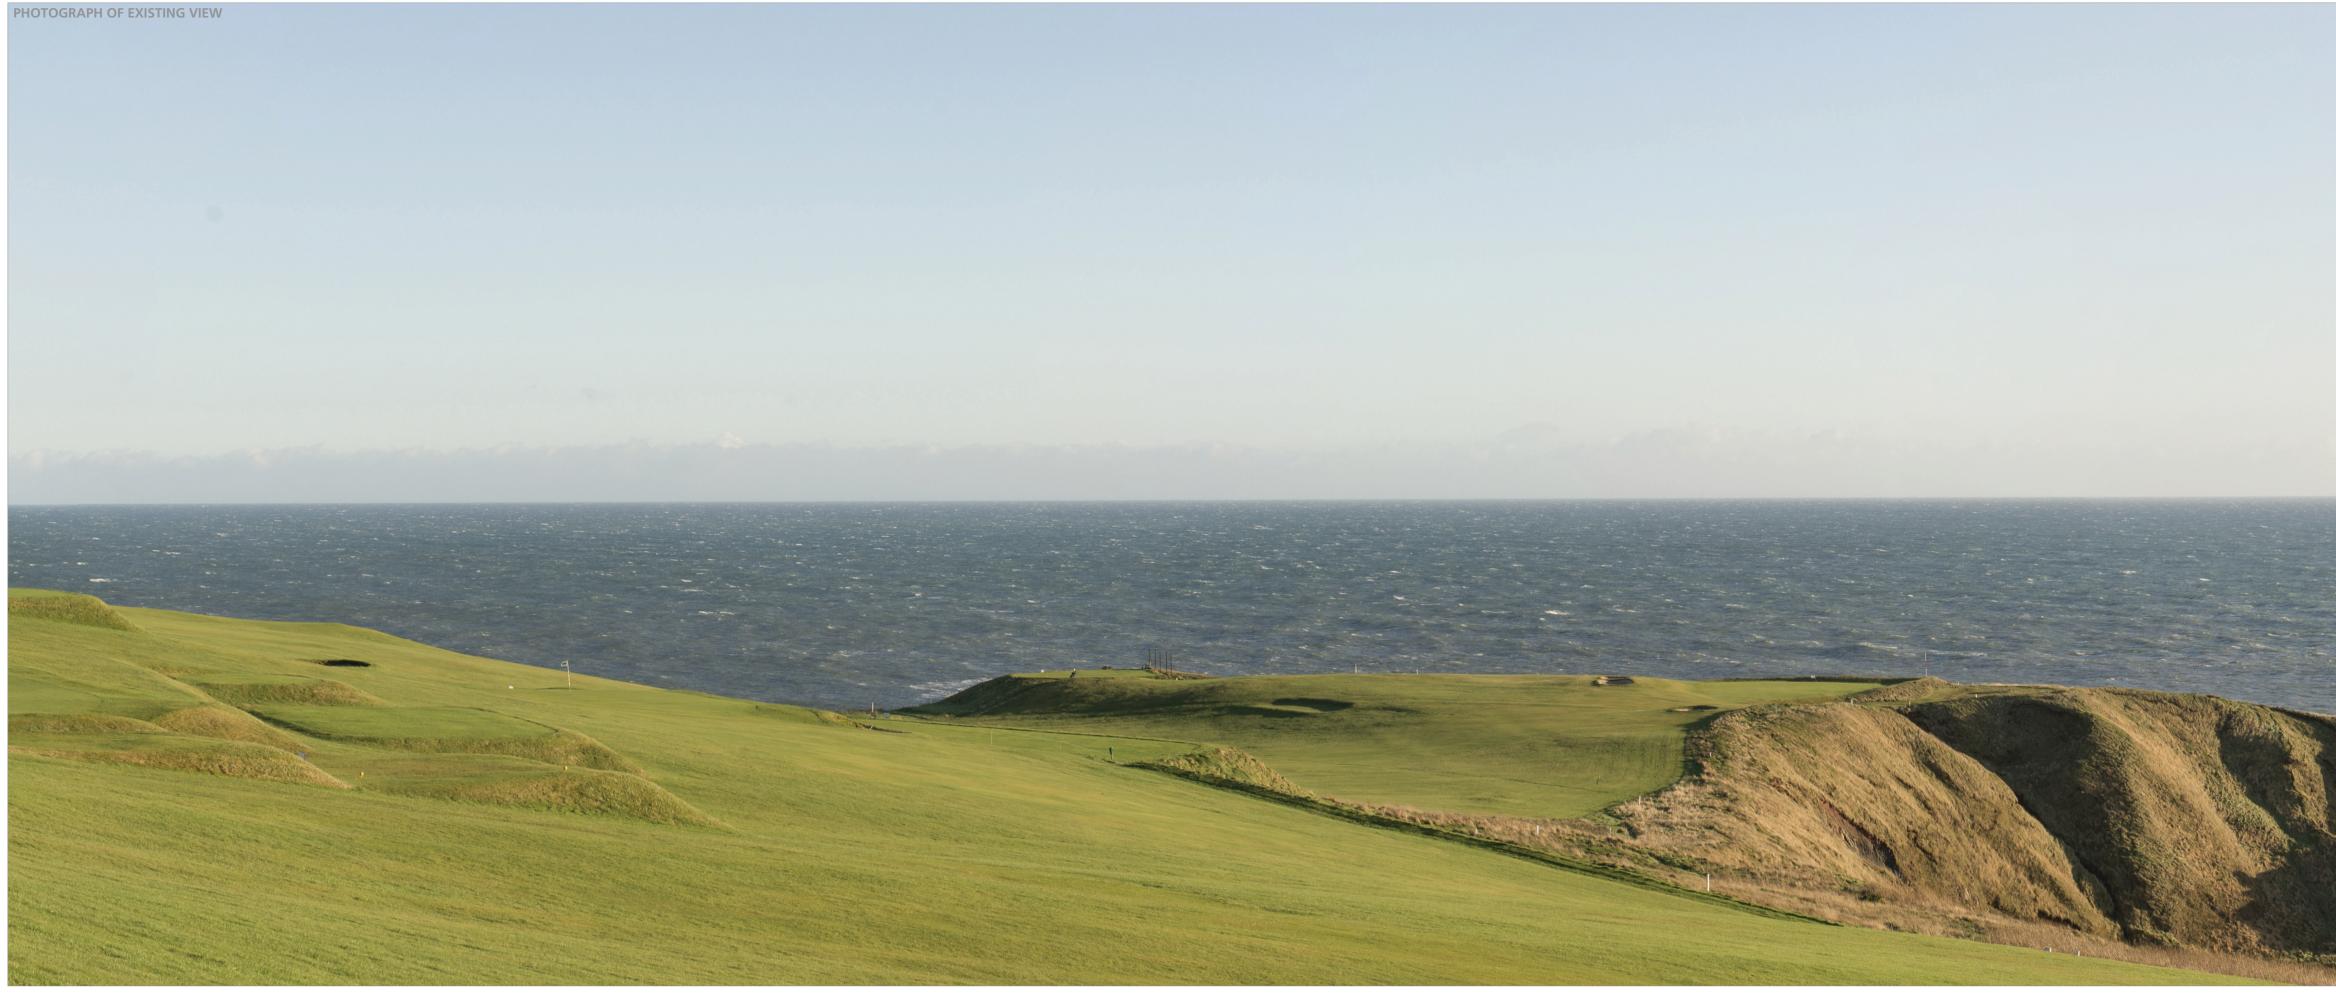

### Viewpoint Details:

| Location:                 | 392681,795072   |
|---------------------------|-----------------|
| Altitude:                 | 46m AOD         |
| Bearing of photograph:    | 107°            |
| Distance from turbine 1:  | 15km            |
| Date of survey:           | 10/12/2015      |
| Time of survey:           | 12:20           |
| Camera details:           | Nikon D600      |
| Lens Details:             | Nikon 50mm f1.4 |
| Camera Height:            | 1.5m            |
| Focal length:             | 50mm            |
| Paper Size:               | 940x297mm       |
| View flat at a comfortabl | e arm's length  |

### Viewpoint Notes:

Camera at junction of coastal path and track to Downies