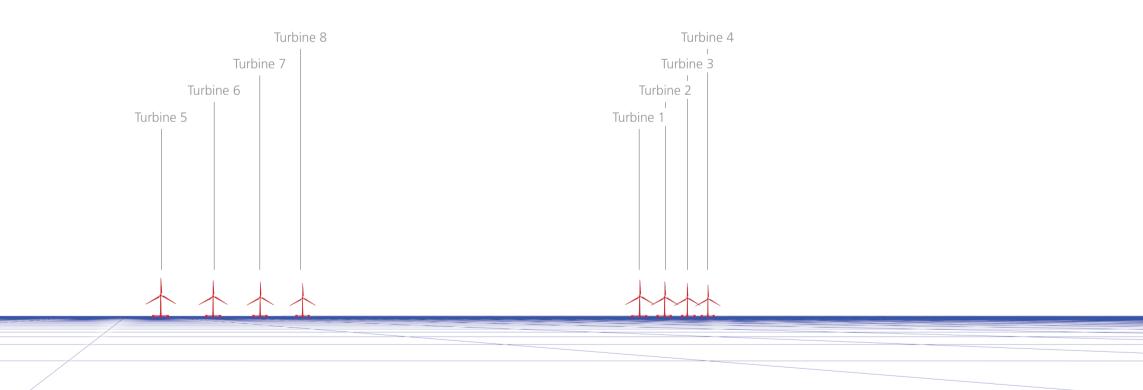

Kincardine Offshore Windfarm

Drawing Title:

Figure D-1 Viewpoint 6: Torry Battery/Girdleness Point

| Location:                               | 397216,805286      |  |  |  |  |
|-----------------------------------------|--------------------|--|--|--|--|
| Altitude:                               | 14m AOD            |  |  |  |  |
| Bearing of photograph:                  | 146°               |  |  |  |  |
| Distance from turbine 1:                | 18km               |  |  |  |  |
| Date of survey:                         | 10/12/2015         |  |  |  |  |
| Time of survey:                         | 13:20              |  |  |  |  |
| Camera details:                         | Nikon D600         |  |  |  |  |
| Lens Details:                           | Nikon 50mm f1.4    |  |  |  |  |
| Camera Height:                          | 1.5m               |  |  |  |  |
| Field of view: HFOV: 53                 | 8.5° - VFOV: 18.2° |  |  |  |  |
| Focal length:                           | 50mm               |  |  |  |  |
| Paper Size:                             | 950x584mm          |  |  |  |  |
| View flat at a comfortable arm's length |                    |  |  |  |  |
| Viewpoint Notes:                        |                    |  |  |  |  |
|                                         | · · · · · ·        |  |  |  |  |

Camera roadside at bend in road, just south of lighthouse

### Viewpoint Details:

| Location:                 | 397216,805286   |
|---------------------------|-----------------|
| Altitude:                 | 14m AOD         |
| Bearing of photograph:    | 146°            |
| Distance from turbine 1:  | 18km            |
| Date of survey:           | 10/12/2015      |
| Time of survey:           | 13:20           |
| Camera details:           | Nikon D600      |
| Lens Details:             | Nikon 50mm f1.4 |
| Camera Height:            | 1.5m            |
| Focal length:             | 50mm            |
| Paper Size:               | 940x297mm       |
| View flat at a comfortabl | e arm's length  |

### Viewpoint Notes:

Camera roadside at bend in road, just south of lighthouse