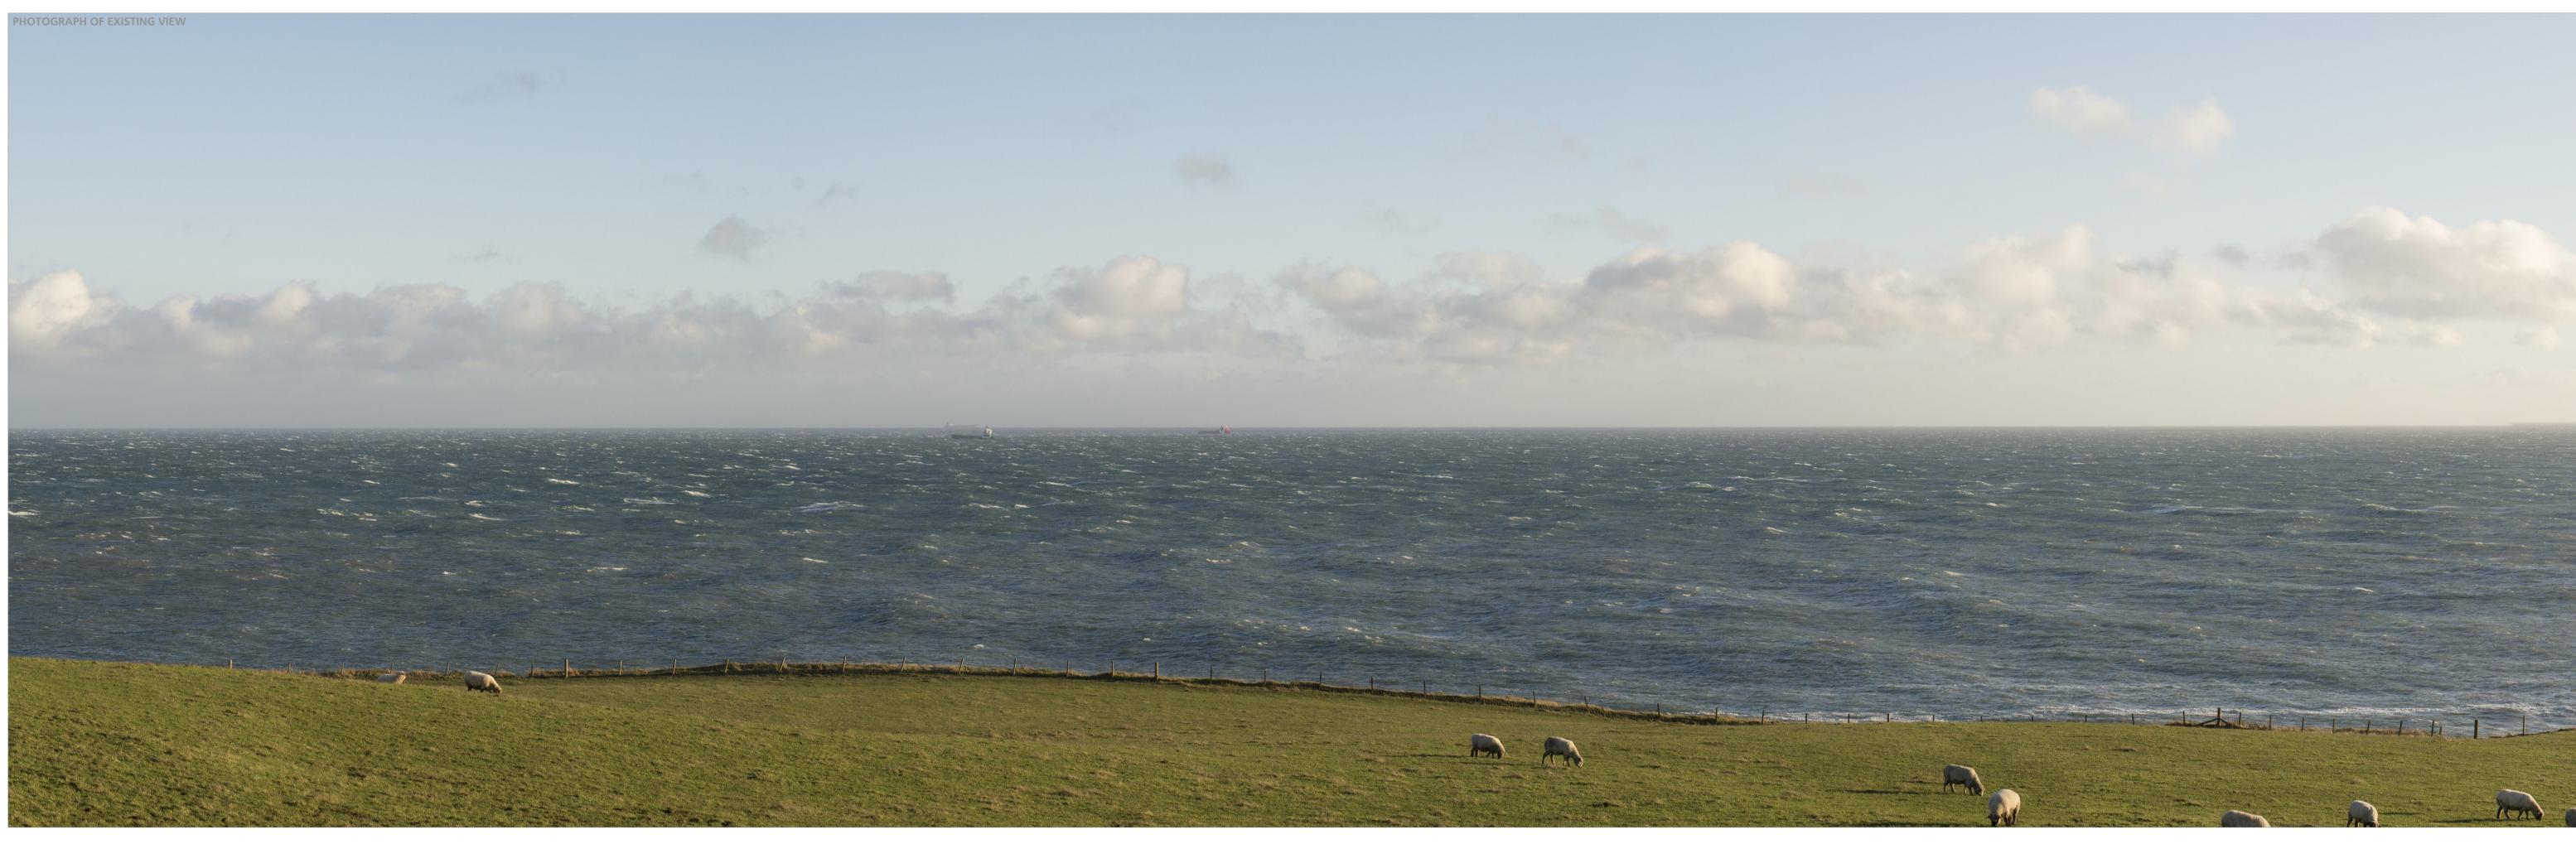

### Viewpoint Details:

| Location:                 | 397216,805286   |
|---------------------------|-----------------|
| Altitude:                 | 14m AOD         |
| Bearing of photograph:    | 146°            |
| Distance from turbine 1:  | 18km            |
| Date of survey:           | 10/12/2015      |
| Time of survey:           | 13:20           |
| Camera details:           | Nikon D600      |
| Lens Details:             | Nikon 50mm f1.4 |
| Camera Height:            | 1.5m            |
| Focal length:             | 50mm            |
| Paper Size:               | 940x297mm       |
| View flat at a comfortabl | e arm's length  |

### Viewpoint Notes:

Camera roadside at bend in road, just south of lighthouse