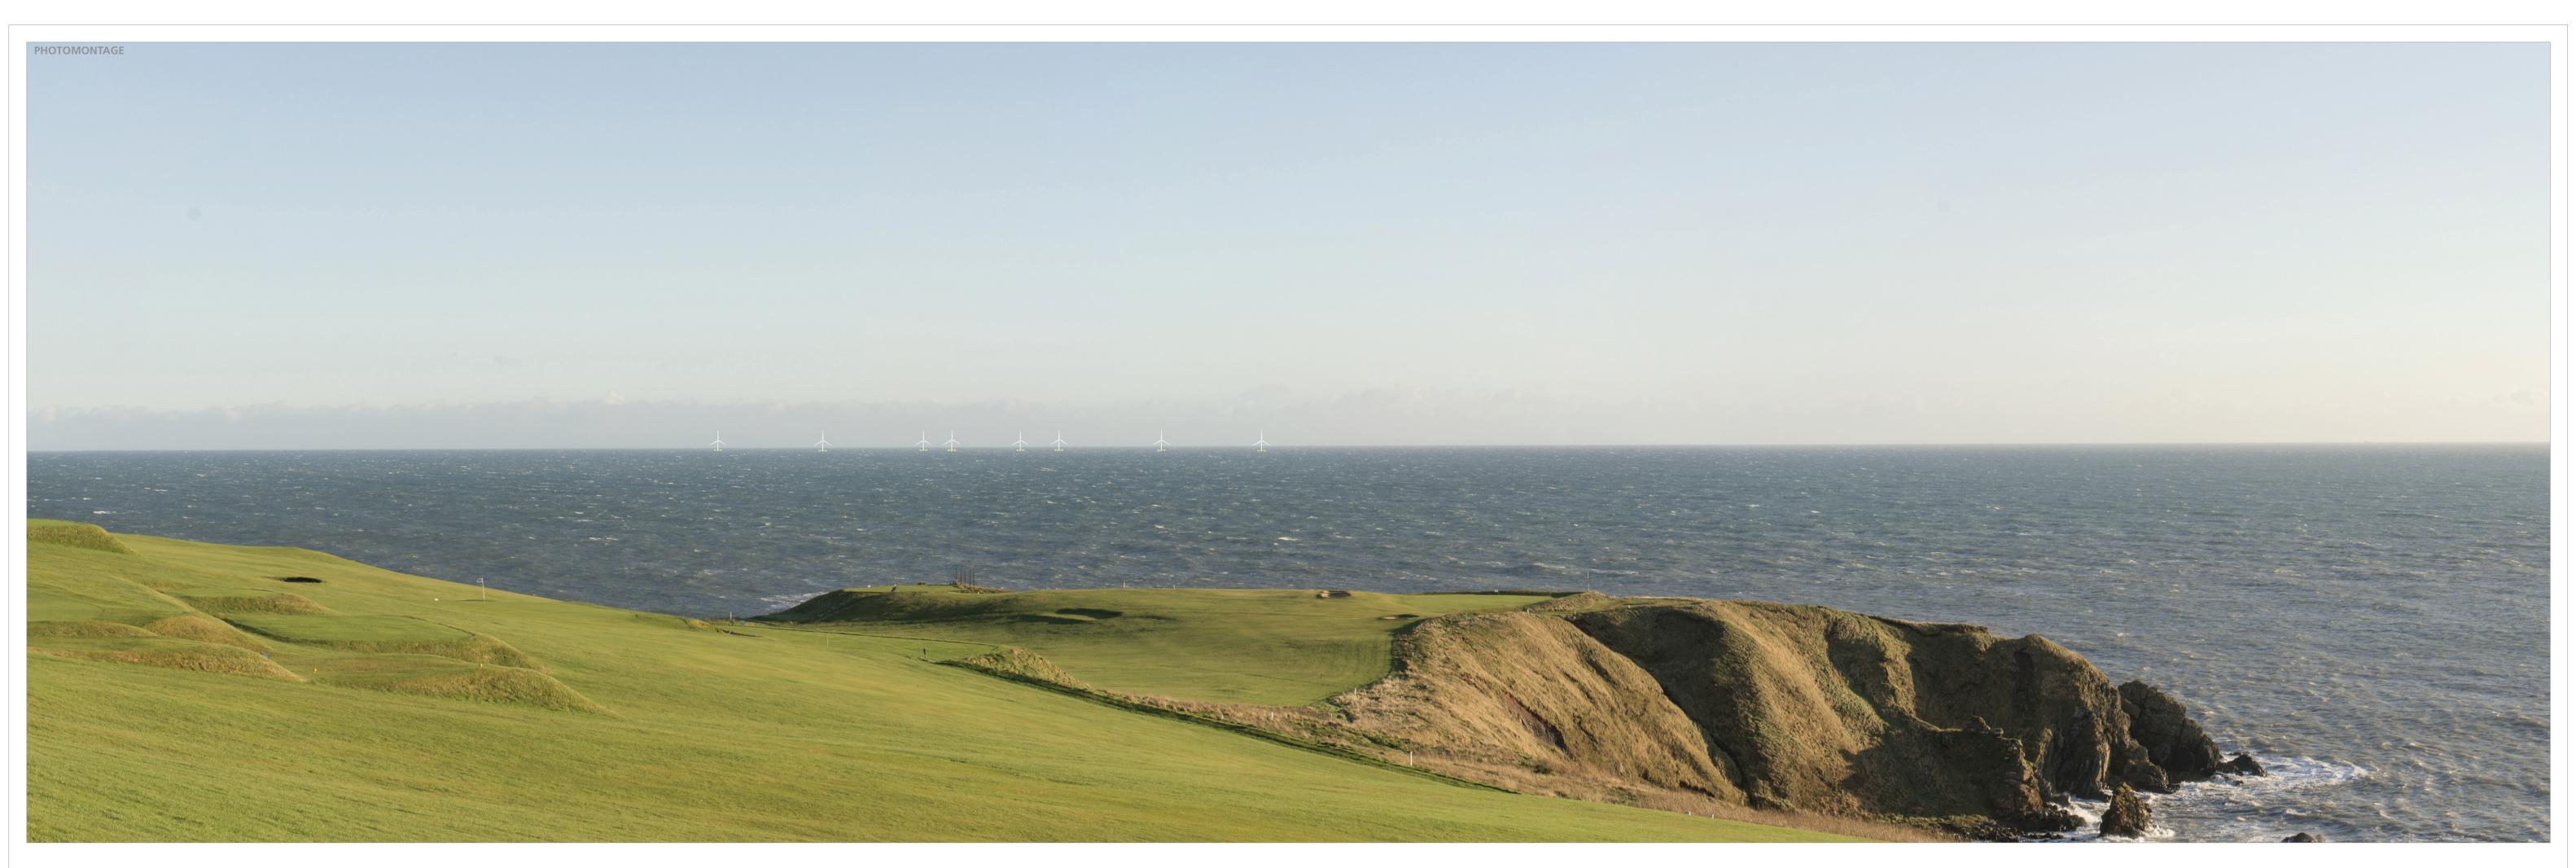

Project:

Kincardine Offshore Windfarm

Drawing Title:

Figure D-7 Viewpoint 16: Stonehaven Golf Course (Garrow Point)

| Location:                  | 388599,787613      |  |
|----------------------------|--------------------|--|
| Altitude:                  | 52m AOD            |  |
| Bearing of photograph:     | 81°                |  |
| Distance from turbine 1:   | 19km               |  |
| Date of survey:            | 10/12/2015         |  |
| Time of survey:            | 11:35              |  |
| Camera details:            | Nikon D600         |  |
| Lens Details:              | Nikon 50mm f1.4    |  |
| Camera Height:             | 1.5m               |  |
| Field of view: HFOV: 53    | 3.5° - VFOV: 18.2° |  |
| Focal length:              | 50mm               |  |
| Paper Size:                | 950x584mm          |  |
| View flat at a comfortable | e arm's length     |  |
| Viewpoint Notes:           |                    |  |
|                            |                    |  |

Camera on coastal footpath, 200 metres north of golf course car park

### Viewpoint Details:

| Location:                  | 388599,787613   |
|----------------------------|-----------------|
| Altitude:                  | 53m AOD         |
| Bearing of photograph:     | 81°             |
| Distance from turbine 1:   | 19km            |
| Date of survey:            | 10/12/2015      |
| Time of survey:            | 11:35           |
| Camera details:            | Nikon D600      |
| Lens Details:              | Nikon 50mm f1.4 |
| Camera Height:             | 1.5m            |
| Focal length:              | 50mm            |
| Paper Size:                | 940x297mm       |
| View flat at a comfortable | e arm's length  |

### Viewpoint Notes:

Camera on coastal footpath, 200 metres north of golf course car park