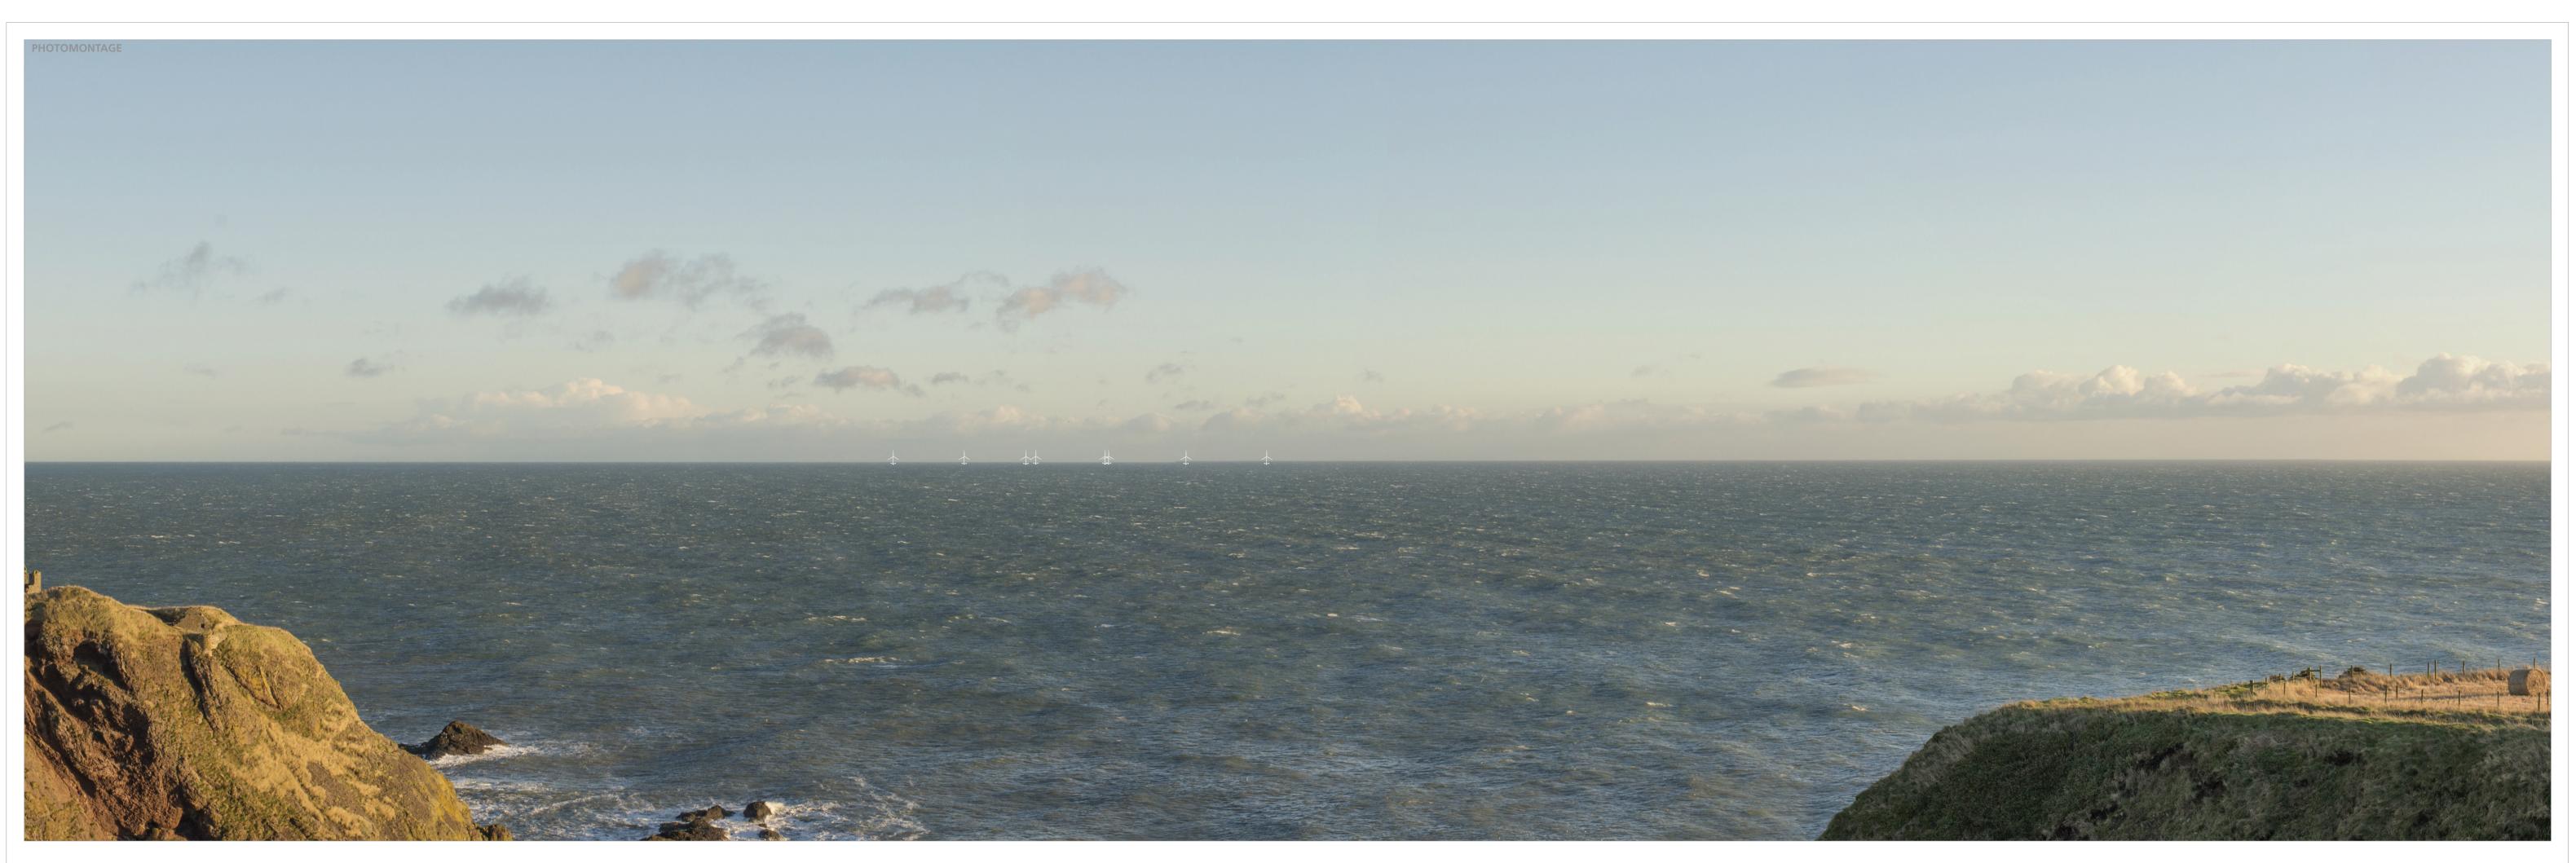

Kincardine Offshore Windfarm

Drawing Title:

Project:

Figure D-11 Viewpoint 20: Dunnottar Castle (South of castle on coastal path)

| Location:                  | 387928,783583      |  |
|----------------------------|--------------------|--|
| Altitude:                  | 63m AOD            |  |
| Bearing of photograph:     | 070°               |  |
| Distance from turbine 1:   | 20km               |  |
| Date of survey:            | 10/12/2015         |  |
| Time of survey:            | 10:00              |  |
| Camera details:            | Nikon D600         |  |
| Lens Details:              | Nikon 50mm f1.4    |  |
| Camera Height:             | 1.5m               |  |
| Field of view: HFOV: 53    | 3.5° - VFOV: 18.2° |  |
| Focal length:              | 50mm               |  |
| Paper Size:                | 950x584mm          |  |
| View flat at a comfortable | e arm's length     |  |
| Viewpoint Notes:           |                    |  |
|                            | - 4 la 4 la 4      |  |

Camera on coastal footpath on south west point of Old Hall Bay.