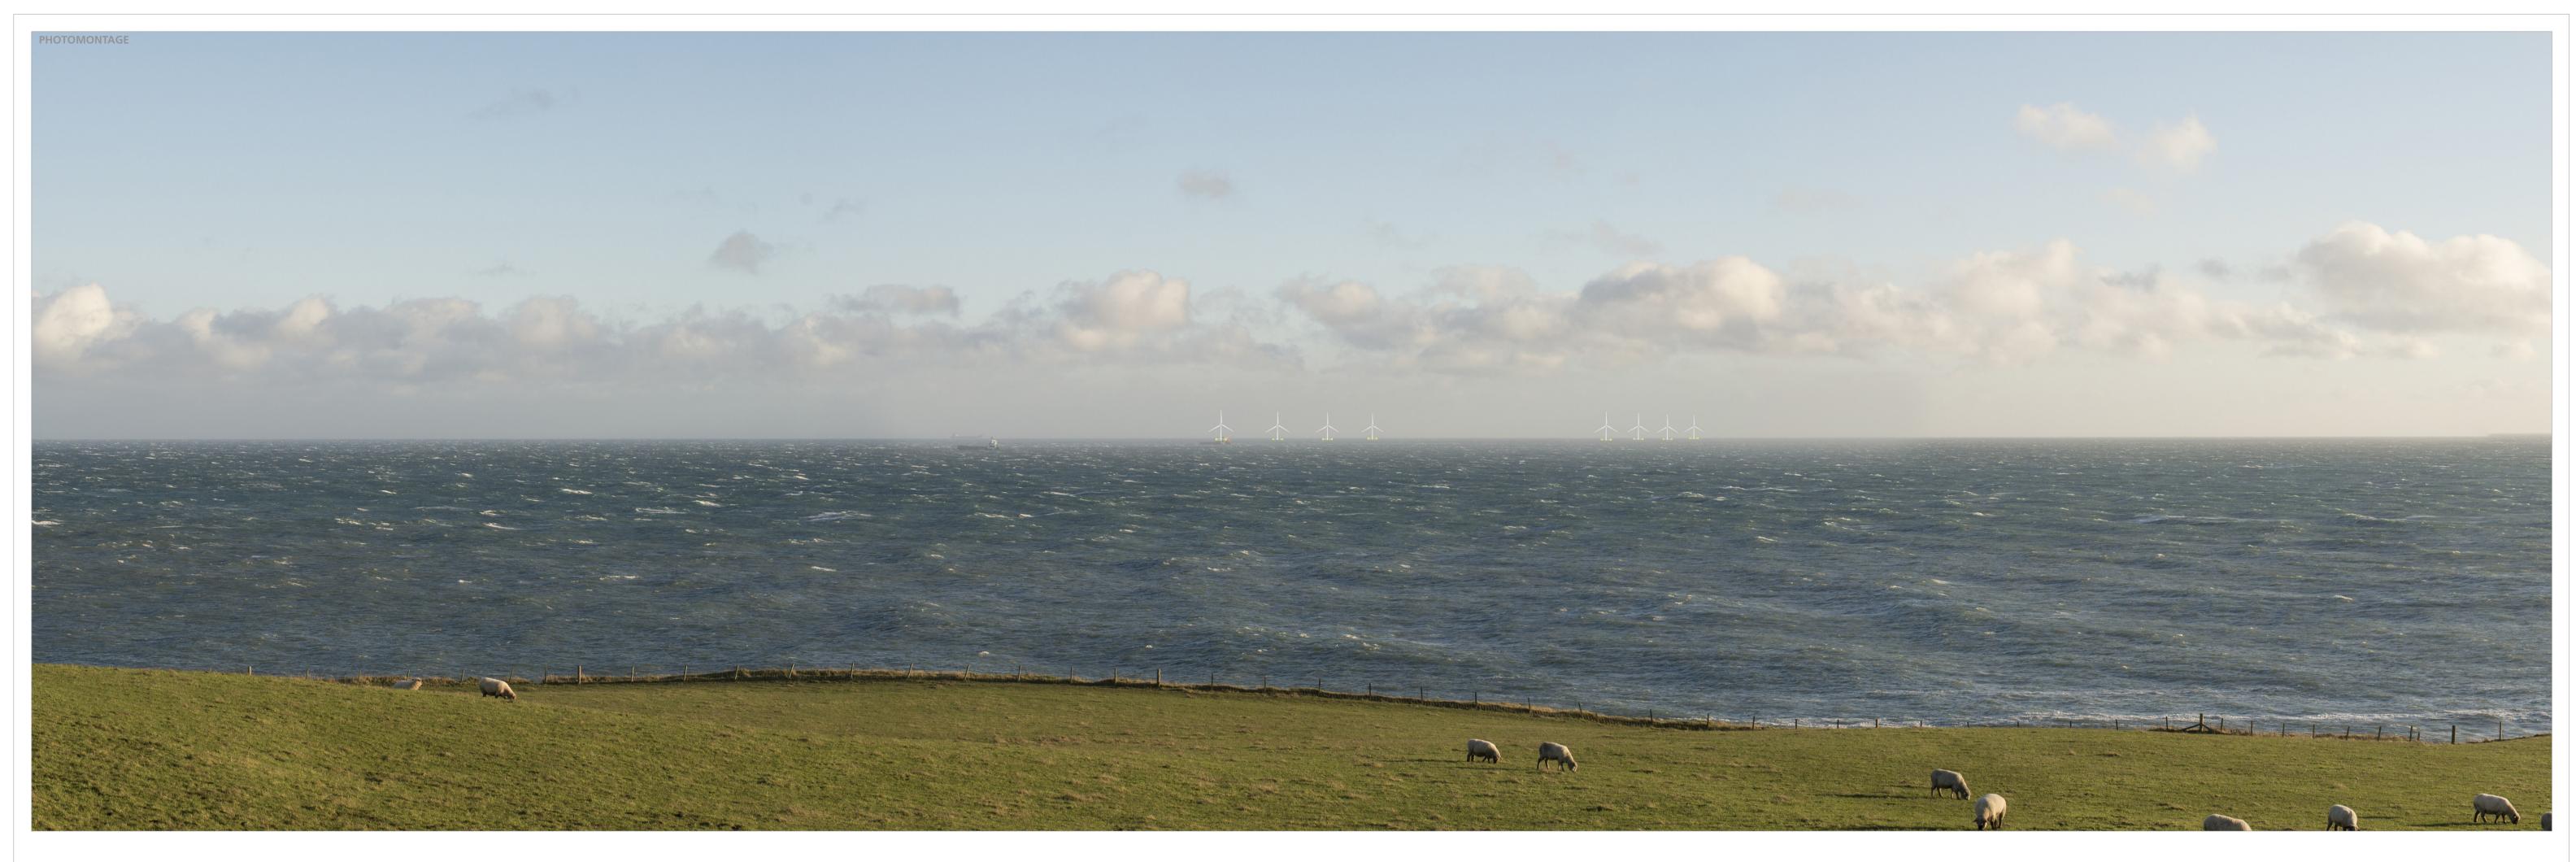

Kincardine Offshore Windfarm

Drawing Title:

Figure D-4 Viewpoint 7: Doonies Farm

<image>

| Viewpoint Details:                           |                    |
|----------------------------------------------|--------------------|
| Location:                                    | 392681,795072      |
| Altitude:                                    | 46m AOD            |
| Bearing of photograph:                       | 107°               |
| Distance from turbine 1:                     | 15km               |
| Date of survey:                              | 10/12/2015         |
| Time of survey:                              | 12:20              |
| Camera details:                              | Nikon D600         |
| Lens Details:                                | Nikon 50mm f1.4    |
| Camera Height:                               | 1.5m               |
| Field of view: HFOV: 53                      | 8.5° - VFOV: 18.2° |
| Focal length:                                | 50mm               |
| Paper Size:                                  | 950x584mm          |
| View flat at a comfortable                   | e arm's length     |
| Viewpoint Notes:                             |                    |
| Camera at junction of co<br>track to Downies | astal path and     |

### Viewpoint Details:

| Location:                 | 392681,795072   |
|---------------------------|-----------------|
| Altitude:                 | 46m AOD         |
| Bearing of photograph:    | 107°            |
| Distance from turbine 1:  | 15km            |
| Date of survey:           | 10/12/2015      |
| Time of survey:           | 12:20           |
| Camera details:           | Nikon D600      |
| Lens Details:             | Nikon 50mm f1.4 |
| Camera Height:            | 1.5m            |
| Focal length:             | 50mm            |
| Paper Size:               | 940x297mm       |
| View flat at a comfortabl | e arm's length  |

### Viewpoint Notes:

Camera at junction of coastal path and track to Downies