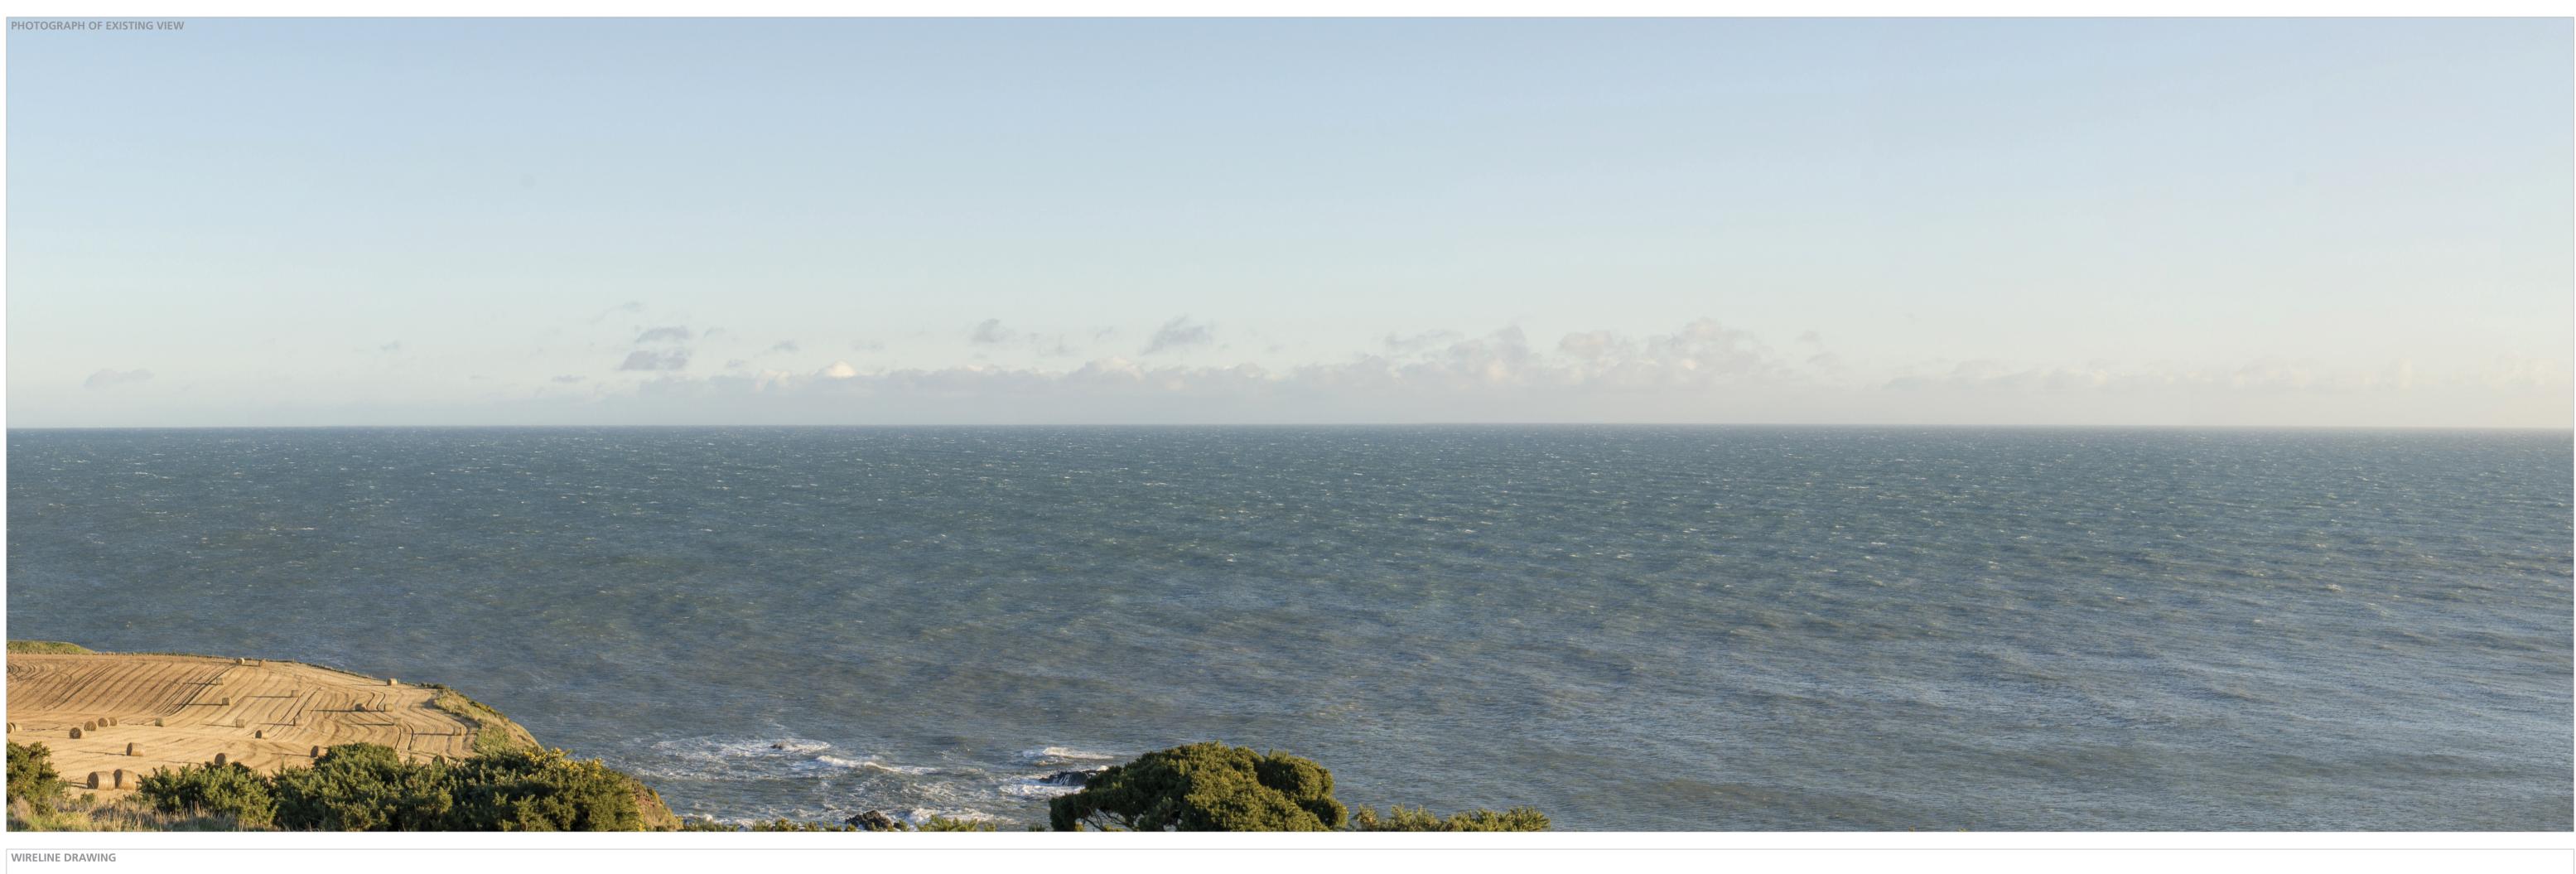

## **Kincardine Offshore Windfarm** Environmental Statement Appendix D: Visualisations

February 2016

**NTKINS** 

Plan Design Enable

Camera Location Photograph

| Viewpoint Details:<br>Location:<br>Altitude:<br>Bearing of photograph:<br>Distance from turbine 1:<br>Date of survey: | 397216,805286<br>14m AOD<br>146°<br>18km |
|-----------------------------------------------------------------------------------------------------------------------|------------------------------------------|
| Altitude:<br>Bearing of photograph:<br>Distance from turbine 1:                                                       | 14m AOD<br>146°                          |
| Distance from turbine 1:                                                                                              | 146°                                     |
| Distance from turbine 1:                                                                                              |                                          |
| Date of survey:                                                                                                       | 101(11)                                  |
|                                                                                                                       | 10/12/2015                               |
| Time of survey:                                                                                                       | 13:20                                    |
| Camera details:                                                                                                       | Nikon D600                               |
| Lens Details:                                                                                                         | Nikon 50mm f1.4                          |
| Camera Height:                                                                                                        | 1.5m                                     |
| Field of view: HFOV: 5                                                                                                | 3.5° - VFOV: 18.2°                       |
| Focal length:                                                                                                         | 50mm                                     |
| Paper Size:                                                                                                           | 950x584mm                                |
| view flat at a comfortab                                                                                              | le arm's length                          |
| Viewpoint Notes:                                                                                                      | 9                                        |
|                                                                                                                       | al francia al divisit                    |
| Camera roadside at ben                                                                                                | d in road, just                          |
| south of lighthouse                                                                                                   |                                          |

Kincardine Offshore Windfarm

Drawing Title:

Figure D-1 Viewpoint 6: Torry Battery/Girdleness Point

| Location:                               | 397216,805286      |  |  |  |  |
|-----------------------------------------|--------------------|--|--|--|--|
| Altitude:                               | 14m AOD            |  |  |  |  |
| Bearing of photograph:                  | 146°               |  |  |  |  |
| Distance from turbine 1:                | 18km               |  |  |  |  |
| Date of survey:                         | 10/12/2015         |  |  |  |  |
| Time of survey:                         | 13:20              |  |  |  |  |
| Camera details:                         | Nikon D600         |  |  |  |  |
| Lens Details:                           | Nikon 50mm f1.4    |  |  |  |  |
| Camera Height:                          | 1.5m               |  |  |  |  |
| Field of view: HFOV: 53                 | 8.5° - VFOV: 18.2° |  |  |  |  |
| Focal length:                           | 50mm               |  |  |  |  |
| Paper Size:                             | 950x584mm          |  |  |  |  |
| View flat at a comfortable arm's length |                    |  |  |  |  |
| Viewpoint Notes:                        |                    |  |  |  |  |
|                                         | · · · · · ·        |  |  |  |  |

Camera roadside at bend in road, just south of lighthouse