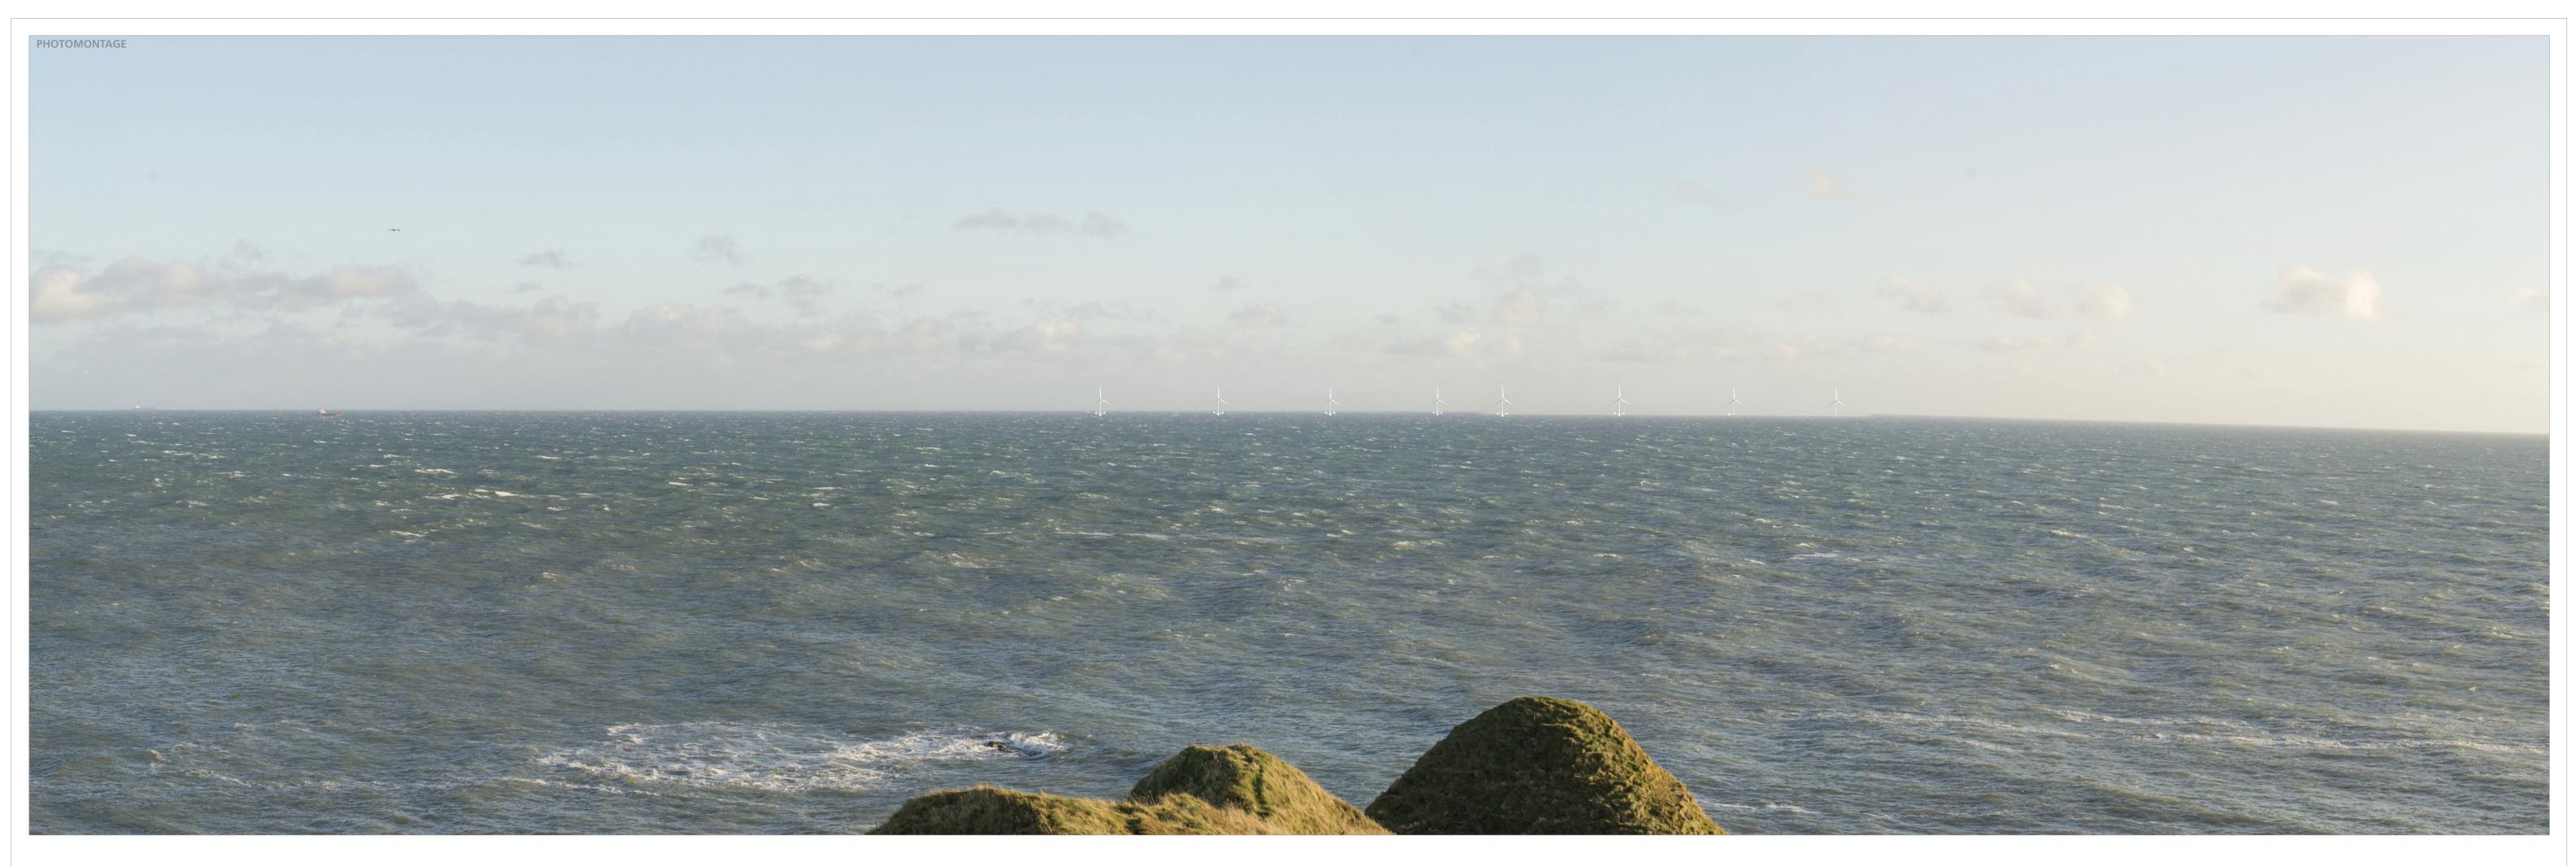

Kincardine Offshore Windfarm

Drawing Title:

Figure D-6 Viewpoint 10: Downies

|                                                        |                                                              |                                         |                       | Perthumie<br>Bay                        |
|--------------------------------------------------------|--------------------------------------------------------------|-----------------------------------------|-----------------------|-----------------------------------------|
|                                                        | Jegray Farm<br>Steading                                      | Aughead                                 |                       | And |
|                                                        | Cowie                                                        | Cit<br>Shore<br>Shore<br>Tre<br>Touties | 32                    |                                         |
|                                                        | <u>2</u> 4                                                   |                                         |                       |                                         |
|                                                        |                                                              |                                         |                       |                                         |
|                                                        |                                                              |                                         |                       |                                         |
|                                                        |                                                              |                                         |                       |                                         |
|                                                        |                                                              |                                         |                       |                                         |
|                                                        |                                                              |                                         |                       |                                         |
|                                                        |                                                              |                                         |                       |                                         |
|                                                        |                                                              |                                         |                       |                                         |
|                                                        |                                                              |                                         |                       |                                         |
| Carros                                                 | ro Location D                                                | h a ta gran h                           |                       |                                         |
| Came                                                   | ra Location P                                                | notograpn                               |                       |                                         |
|                                                        |                                                              | -                                       |                       |                                         |
|                                                        |                                                              |                                         | á                     |                                         |
|                                                        |                                                              |                                         |                       |                                         |
|                                                        | AND A REAL PROPERTY AND A REAL PROPERTY AND A REAL PROPERTY. |                                         | and the second second |                                         |
|                                                        | A                                                            |                                         |                       |                                         |
|                                                        |                                                              |                                         |                       |                                         |
| Locati<br>Altitu                                       | de:                                                          | 388                                     | 599,78761<br>53m AC   | D                                       |
| Locati<br>Altitu<br>Bearin<br>Distan<br>Date o<br>Time | ion:                                                         | 388<br>aph:                             |                       | D<br>1°<br>m<br>15<br>35                |

| view | tlat at | a comtor | t |
|------|---------|----------|---|
| View | /point  | Notes:   |   |

Camera on coastal footpath, 200 metres north of golf course car park

ATKINS 200 Broomielaw

|                 |          |    |             | Glasgov<br>G1 4Rl |  |
|-----------------|----------|----|-------------|-------------------|--|
| Drawn: TRJ      | Checked: | DL | Authorised: | RW                |  |
| 21/12/15        | 21/12/15 | -  | 21/12/15    |                   |  |
| Drawing No.     |          |    |             | Rev:              |  |
| Photomontage Sh | neet 7   |    |             | D                 |  |

Project:

Kincardine Offshore Windfarm

Drawing Title:

Figure D-7 Viewpoint 16: Stonehaven Golf Course (Garrow Point)

| Location:                  | 388599,787613      |  |
|----------------------------|--------------------|--|
| Altitude:                  | 52m AOD            |  |
| Bearing of photograph:     | 81°                |  |
| Distance from turbine 1:   | 19km               |  |
| Date of survey:            | 10/12/2015         |  |
| Time of survey:            | 11:35              |  |
| Camera details:            | Nikon D600         |  |
| Lens Details:              | Nikon 50mm f1.4    |  |
| Camera Height:             | 1.5m               |  |
| Field of view: HFOV: 53    | 3.5° - VFOV: 18.2° |  |
| Focal length:              | 50mm               |  |
| Paper Size:                | 950x584mm          |  |
| View flat at a comfortable | e arm's length     |  |
| Viewpoint Notes:           |                    |  |
|                            |                    |  |

Camera on coastal footpath, 200 metres north of golf course car park