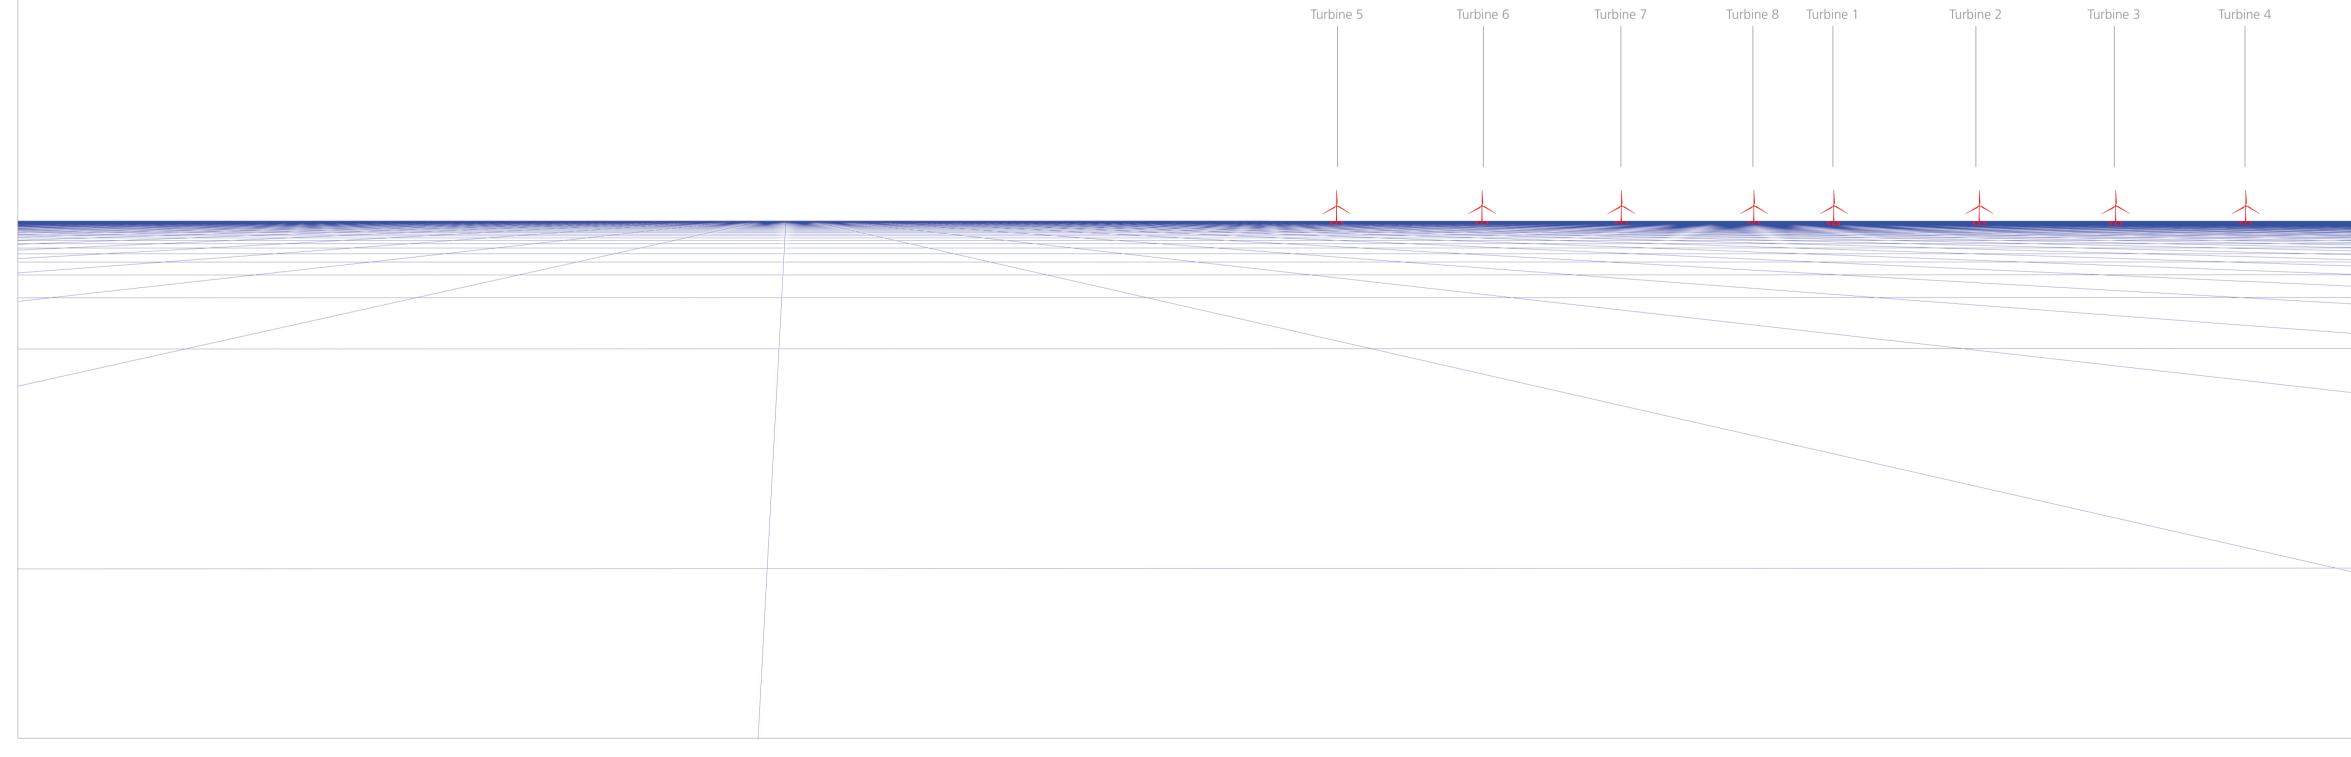

### Viewpoint Details:

| Location:                 | 397216,805286   |
|---------------------------|-----------------|
| Altitude:                 | 14m AOD         |
| Bearing of photograph:    | 146°            |
| Distance from turbine 1:  | 18km            |
| Date of survey:           | 10/12/2015      |
| Time of survey:           | 13:20           |
| Camera details:           | Nikon D600      |
| Lens Details:             | Nikon 50mm f1.4 |
| Camera Height:            | 1.5m            |
| Focal length:             | 50mm            |
| Paper Size:               | 940x297mm       |
| View flat at a comfortabl | e arm's length  |

### Viewpoint Notes:

Camera roadside at bend in road, just south of lighthouse

## ATKINS 200 Broomielaw Glasgow G1 4RU Drawn: TRJ Checked: DL Authorised: RW 21/12/15 21/12/15 21/12/15 Drawing No. Baseline Sheet 1 Project: Kincardine Offshore Windfarm Drawing Title: Figure D-13 Viewpoint 6: Torry Battery/Girdleness Point

| Extent of 50mm frame used to construct panorama |  |
|-------------------------------------------------|--|
| Extent of 53.5° planar panorama                 |  |