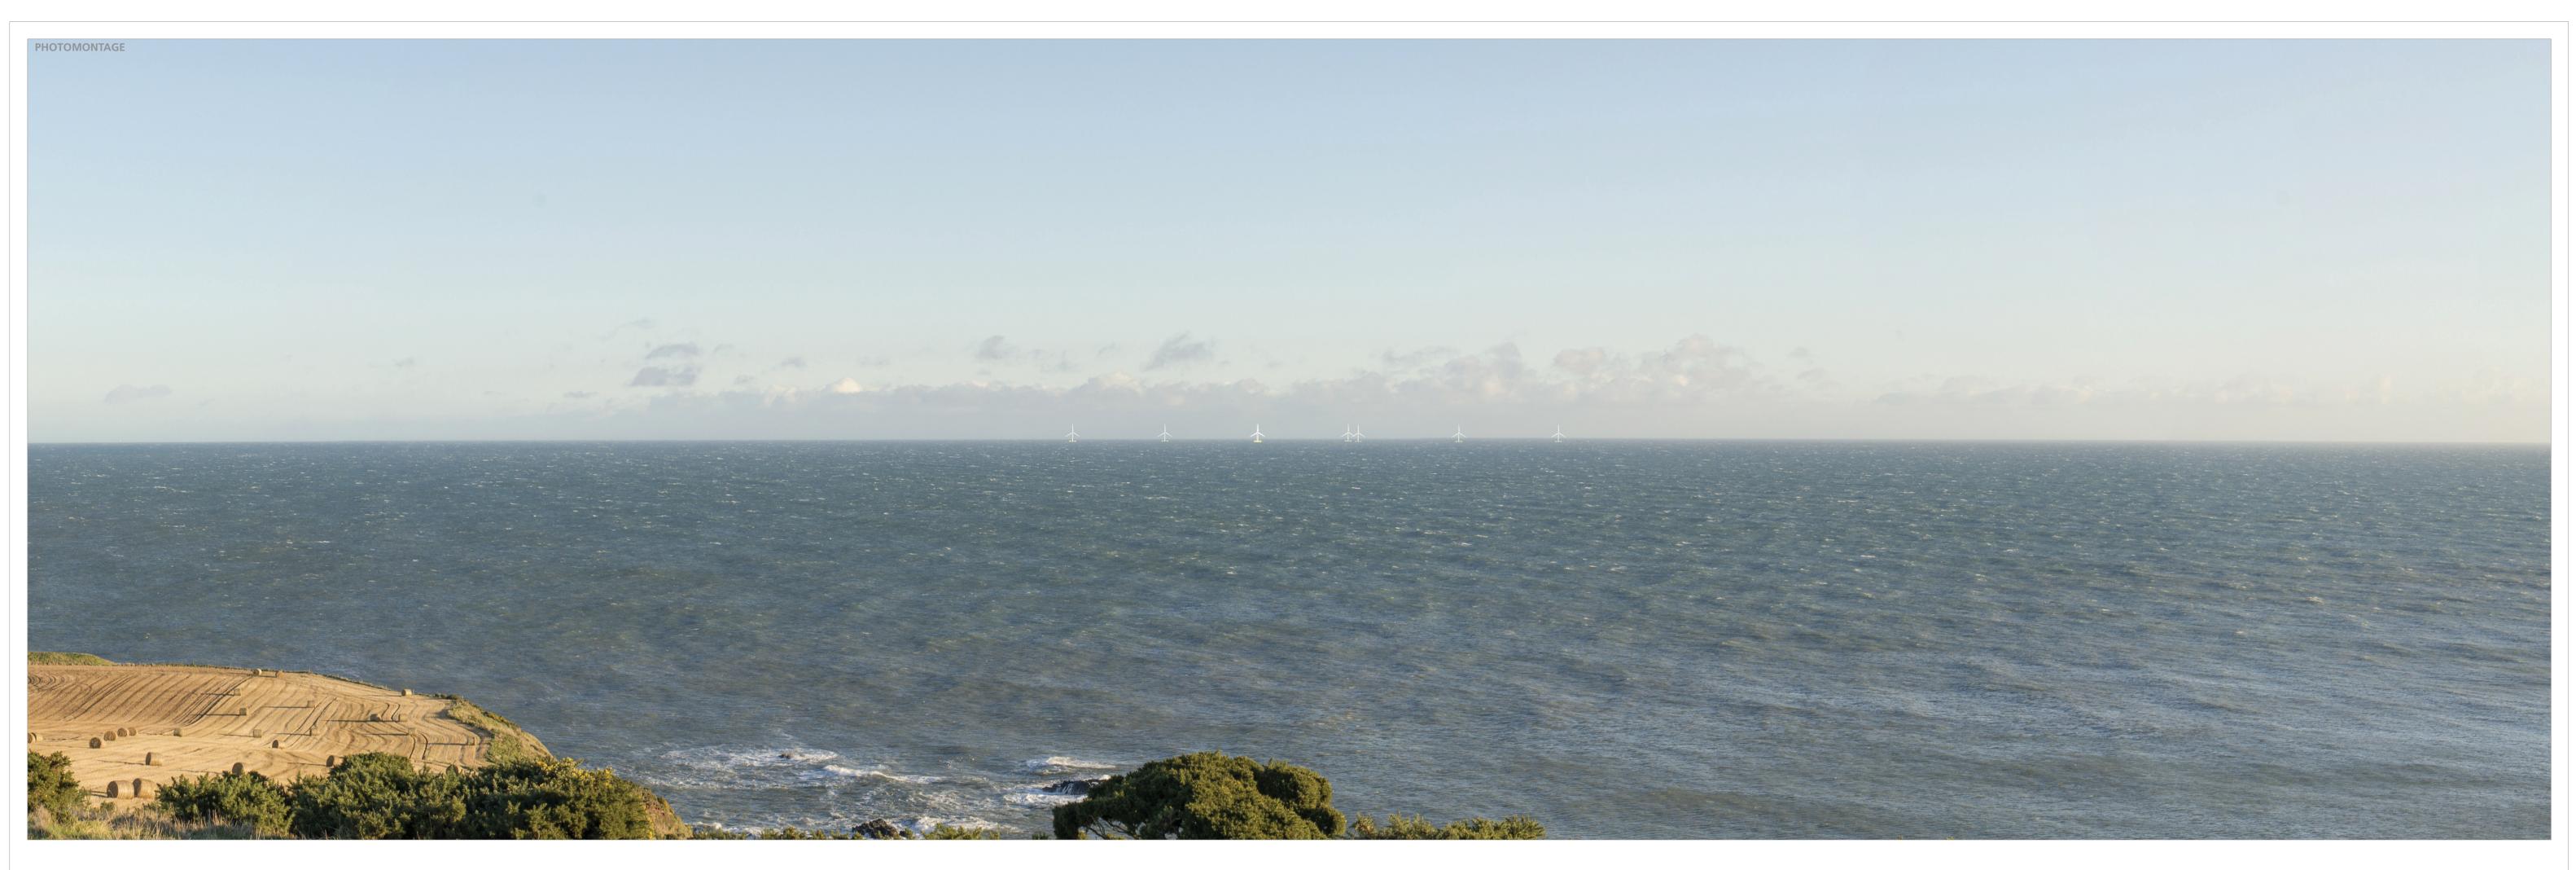

Kincardine Offshore Windfarm

Drawing Title:

Figure D-9 Viewpoint 18: Stonehaven War Memorial

| Location:                  | 387789,784897      |  |
|----------------------------|--------------------|--|
| Altitude:                  | 76m AOD            |  |
| Bearing of photograph:     | 074°               |  |
| Distance from turbine 1:   | 20km               |  |
| Date of survey:            | 10/12/2015         |  |
| Time of survey:            | 10:55              |  |
| Camera details:            | Nikon D600         |  |
| Lens Details:              | Nikon 50mm f1.4    |  |
| Camera Height:             | 1.5m               |  |
| Field of view: HFOV: 53    | 3.5° - VFOV: 18.2° |  |
| Focal length:              | 50mm               |  |
| Paper Size:                | 950x584mm          |  |
| View flat at a comfortable | e arm's length     |  |
| Viewpoint Notes:           |                    |  |
| Camera in front of bench   | iust north of      |  |

Camera in front of bench just north of memorial

Project:

Kincardine Offshore Windfarm

Drawing Title:

Figure D-10 Viewpoint 18: Stonehaven War Memorial

Camera Location Photograph

| Viewpoint Details:                                |                    |
|---------------------------------------------------|--------------------|
| Location:                                         | 387928,783583      |
| Altitude:                                         | 63m AOD            |
| Bearing of photograph:                            | 070°               |
| Distance from turbine 1:                          | 20km               |
| Date of survey:                                   | 10/12/2015         |
| Time of survey:                                   | 10:00              |
| Camera details:                                   | Nikon D600         |
| Lens Details:                                     | Nikon 50mm f1.4    |
| Camera Height:                                    | 1.5m               |
| Field of view: HFOV: 5                            | 3.5° - VFOV: 18.2° |
| Focal length:                                     | 50mm               |
| Paper Size:                                       | 950x584mm          |
| View flat at a comfortab                          | le arm's length    |
| Viewpoint Notes:                                  |                    |
| Camera on coastal footp<br>point of Old Hall Bay. | ath on south west  |
|                                                   |                    |
|                                                   |                    |
|                                                   |                    |