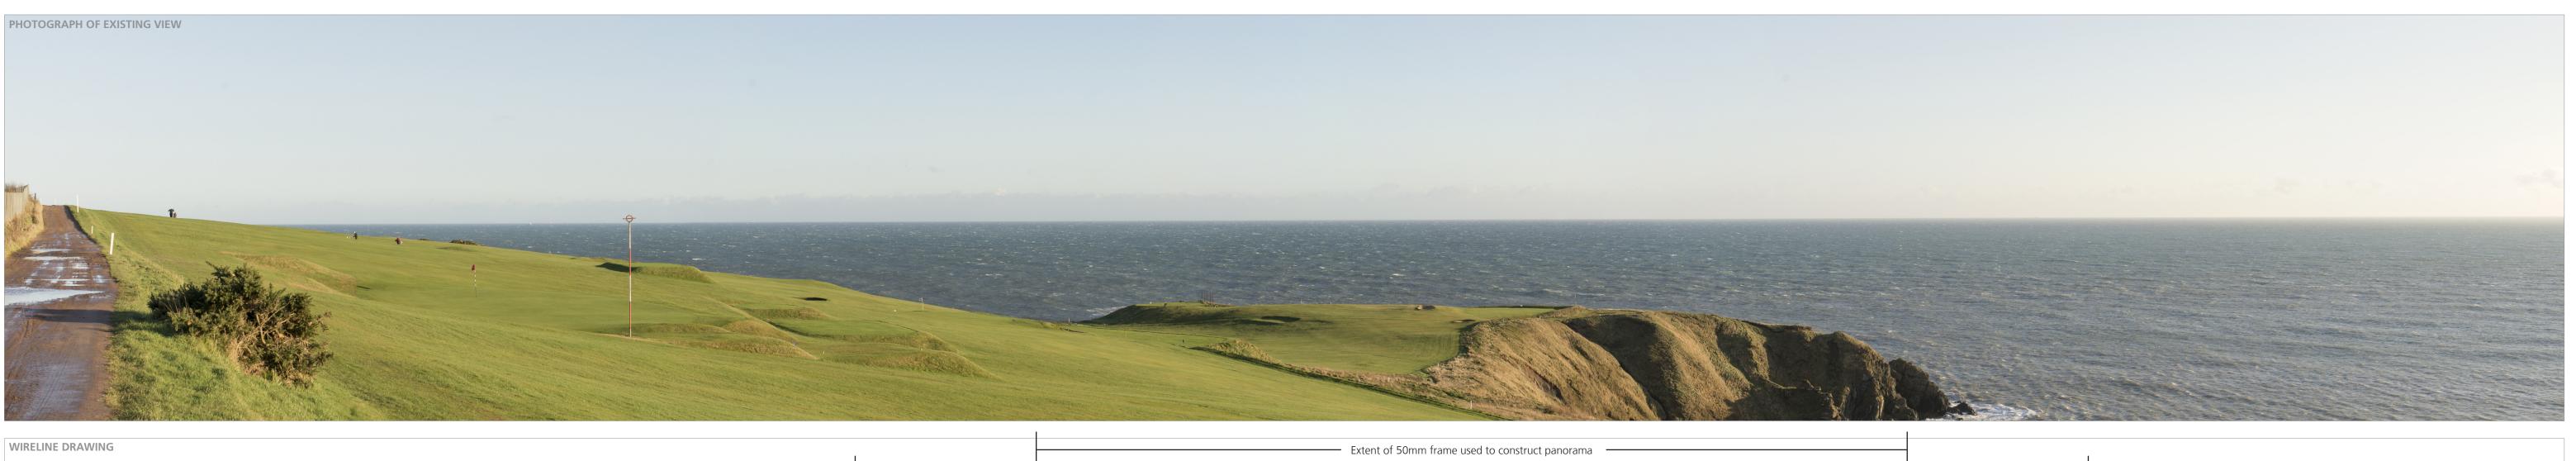

Project:

Kincardine Offshore Windfarm

Drawing Title:

Figure D-7 Viewpoint 16: Stonehaven Golf Course (Garrow Point)

| Location:                  | 388599,787613      |  |
|----------------------------|--------------------|--|
| Altitude:                  | 52m AOD            |  |
| Bearing of photograph:     | 81°                |  |
| Distance from turbine 1:   | 19km               |  |
| Date of survey:            | 10/12/2015         |  |
| Time of survey:            | 11:35              |  |
| Camera details:            | Nikon D600         |  |
| Lens Details:              | Nikon 50mm f1.4    |  |
| Camera Height:             | 1.5m               |  |
| Field of view: HFOV: 53    | 3.5° - VFOV: 18.2° |  |
| Focal length:              | 50mm               |  |
| Paper Size:                | 950x584mm          |  |
| View flat at a comfortable | e arm's length     |  |
| Viewpoint Notes:           |                    |  |
|                            |                    |  |

Camera on coastal footpath, 200 metres north of golf course car park