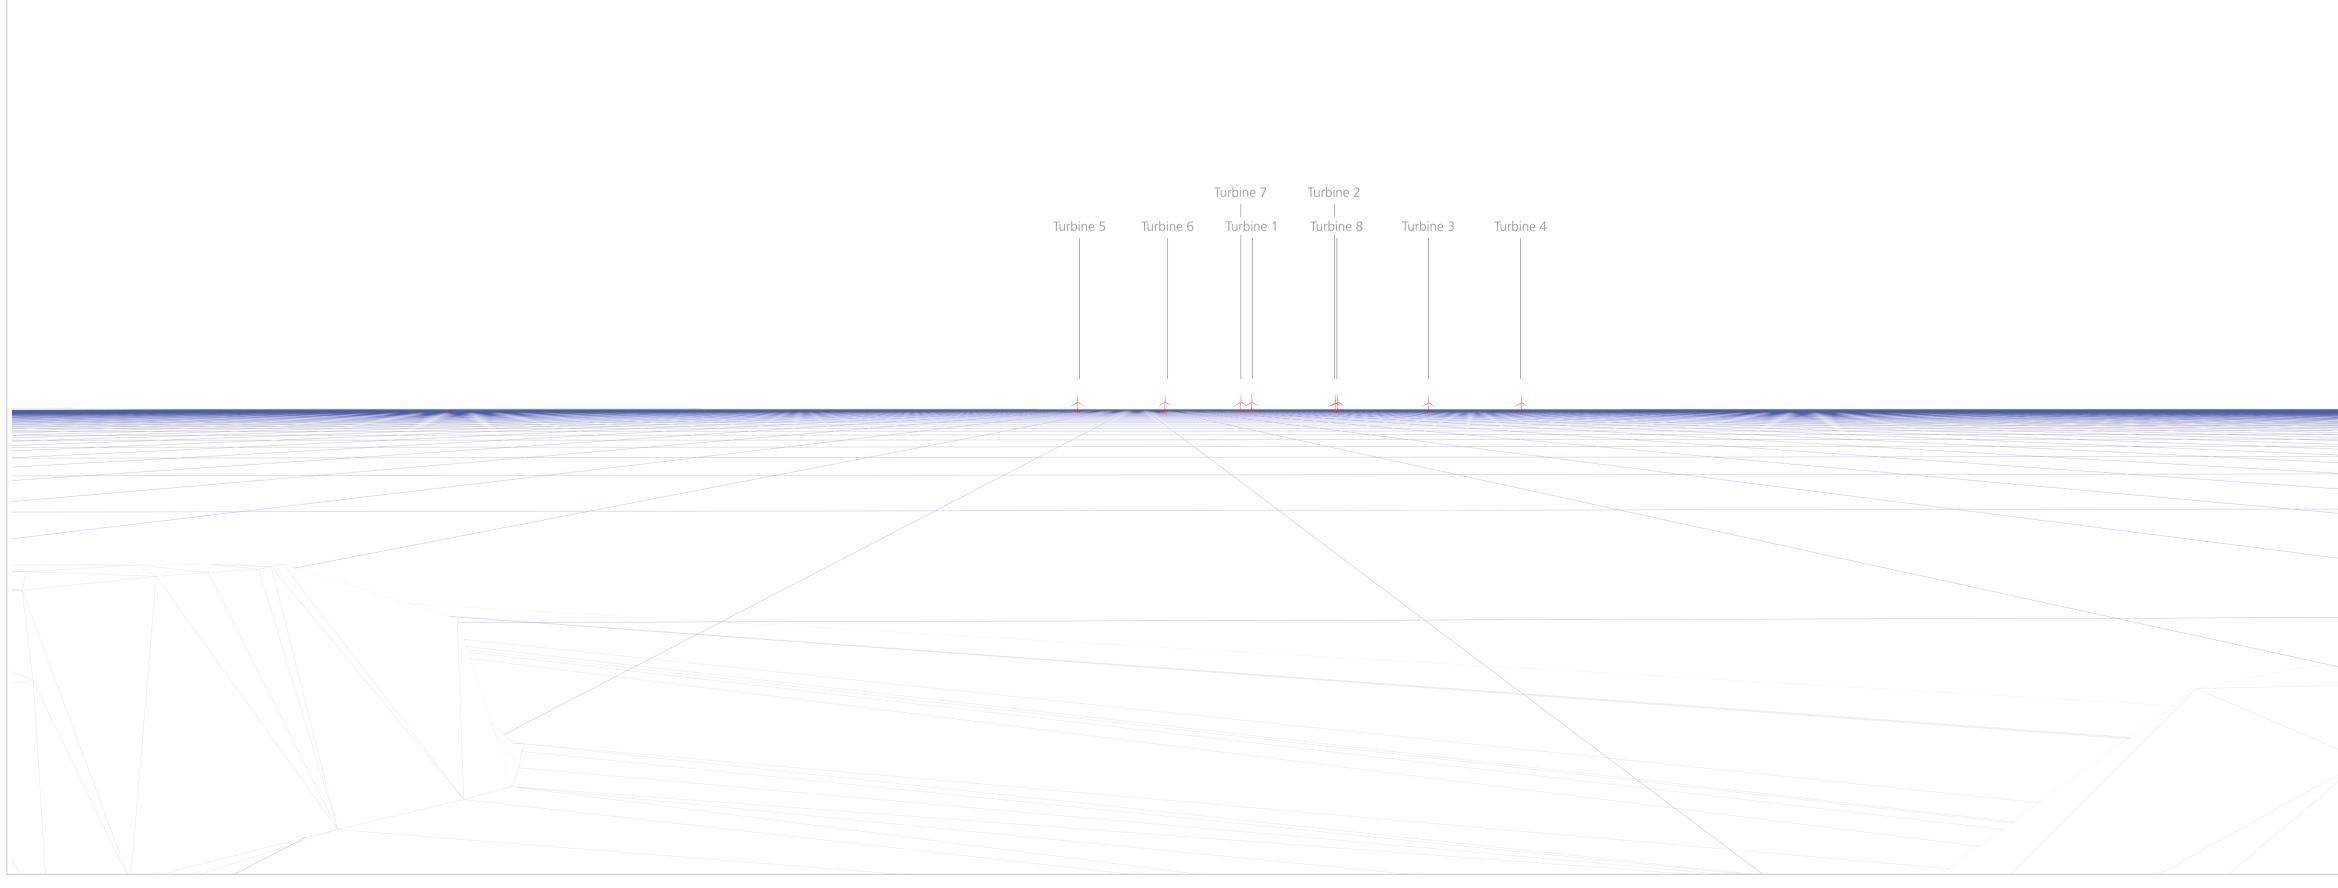

Project:

Kincardine Offshore Windfarm

Drawing Title:

Figure D-12 Viewpoint 20: Dunnottar Castle (South of castle on coastal path)

Figure D-18 Viewpoint 20: Dunnottar Castle

(South of castle on coastal path)