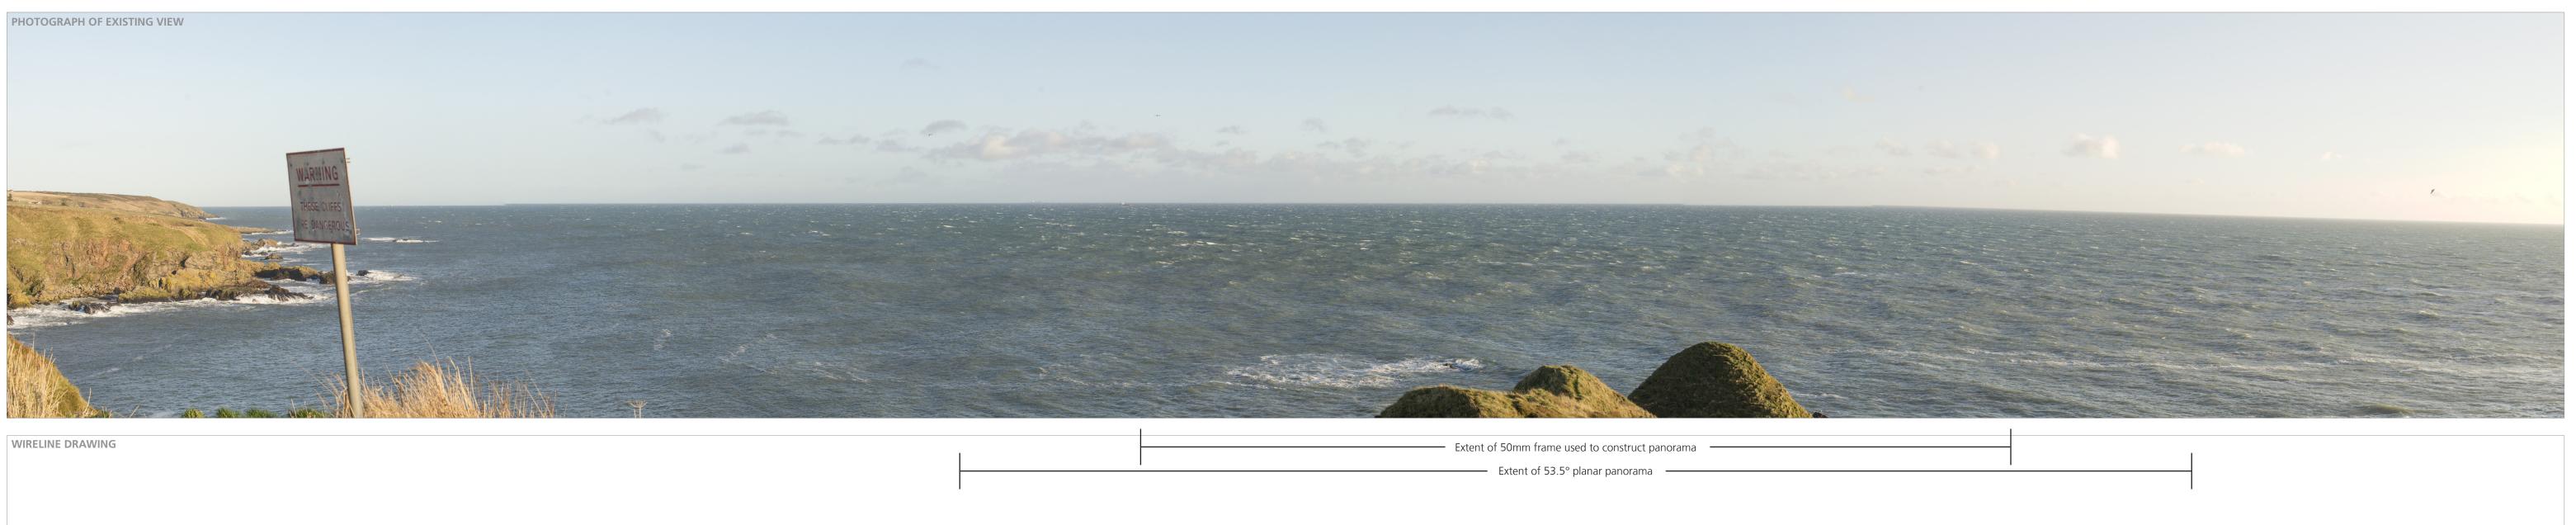

## **Kincardine Offshore Windfarm** Environmental Statement Appendix D: Visualisations

February 2016

**NTKINS** 

Plan Design Enable

Camera Location Photograph

| Viewpoint Details:<br>Location:<br>Altitude:<br>Bearing of photograph:<br>Distance from turbine 1:<br>Date of survey: | 397216,805286<br>14m AOD<br>146°<br>18km |
|-----------------------------------------------------------------------------------------------------------------------|------------------------------------------|
| Altitude:<br>Bearing of photograph:<br>Distance from turbine 1:                                                       | 14m AOD<br>146°                          |
| Distance from turbine 1:                                                                                              | 146°                                     |
| Distance from turbine 1:                                                                                              |                                          |
| Date of survey:                                                                                                       | 101(11)                                  |
|                                                                                                                       | 10/12/2015                               |
| Time of survey:                                                                                                       | 13:20                                    |
| Camera details:                                                                                                       | Nikon D600                               |
| Lens Details:                                                                                                         | Nikon 50mm f1.4                          |
| Camera Height:                                                                                                        | 1.5m                                     |
| Field of view: HFOV: 5                                                                                                | 3.5° - VFOV: 18.2°                       |
| Focal length:                                                                                                         | 50mm                                     |
| Paper Size:                                                                                                           | 950x584mm                                |
| view flat at a comfortab                                                                                              | le arm's length                          |
| Viewpoint Notes:                                                                                                      | 9                                        |
|                                                                                                                       | al francia al divisit                    |
| Camera roadside at ben                                                                                                | d in road, just                          |
| south of lighthouse                                                                                                   |                                          |

Kincardine Offshore Windfarm

Drawing Title:

Figure D-1 Viewpoint 6: Torry Battery/Girdleness Point

| Location:                               | 397216,805286      |  |  |  |  |
|-----------------------------------------|--------------------|--|--|--|--|
| Altitude:                               | 14m AOD            |  |  |  |  |
| Bearing of photograph:                  | 146°               |  |  |  |  |
| Distance from turbine 1:                | 18km               |  |  |  |  |
| Date of survey:                         | 10/12/2015         |  |  |  |  |
| Time of survey:                         | 13:20              |  |  |  |  |
| Camera details:                         | Nikon D600         |  |  |  |  |
| Lens Details:                           | Nikon 50mm f1.4    |  |  |  |  |
| Camera Height:                          | 1.5m               |  |  |  |  |
| Field of view: HFOV: 53                 | 8.5° - VFOV: 18.2° |  |  |  |  |
| Focal length:                           | 50mm               |  |  |  |  |
| Paper Size:                             | 950x584mm          |  |  |  |  |
| View flat at a comfortable arm's length |                    |  |  |  |  |
| Viewpoint Notes:                        |                    |  |  |  |  |
|                                         | · · · · · ·        |  |  |  |  |

Camera roadside at bend in road, just south of lighthouse