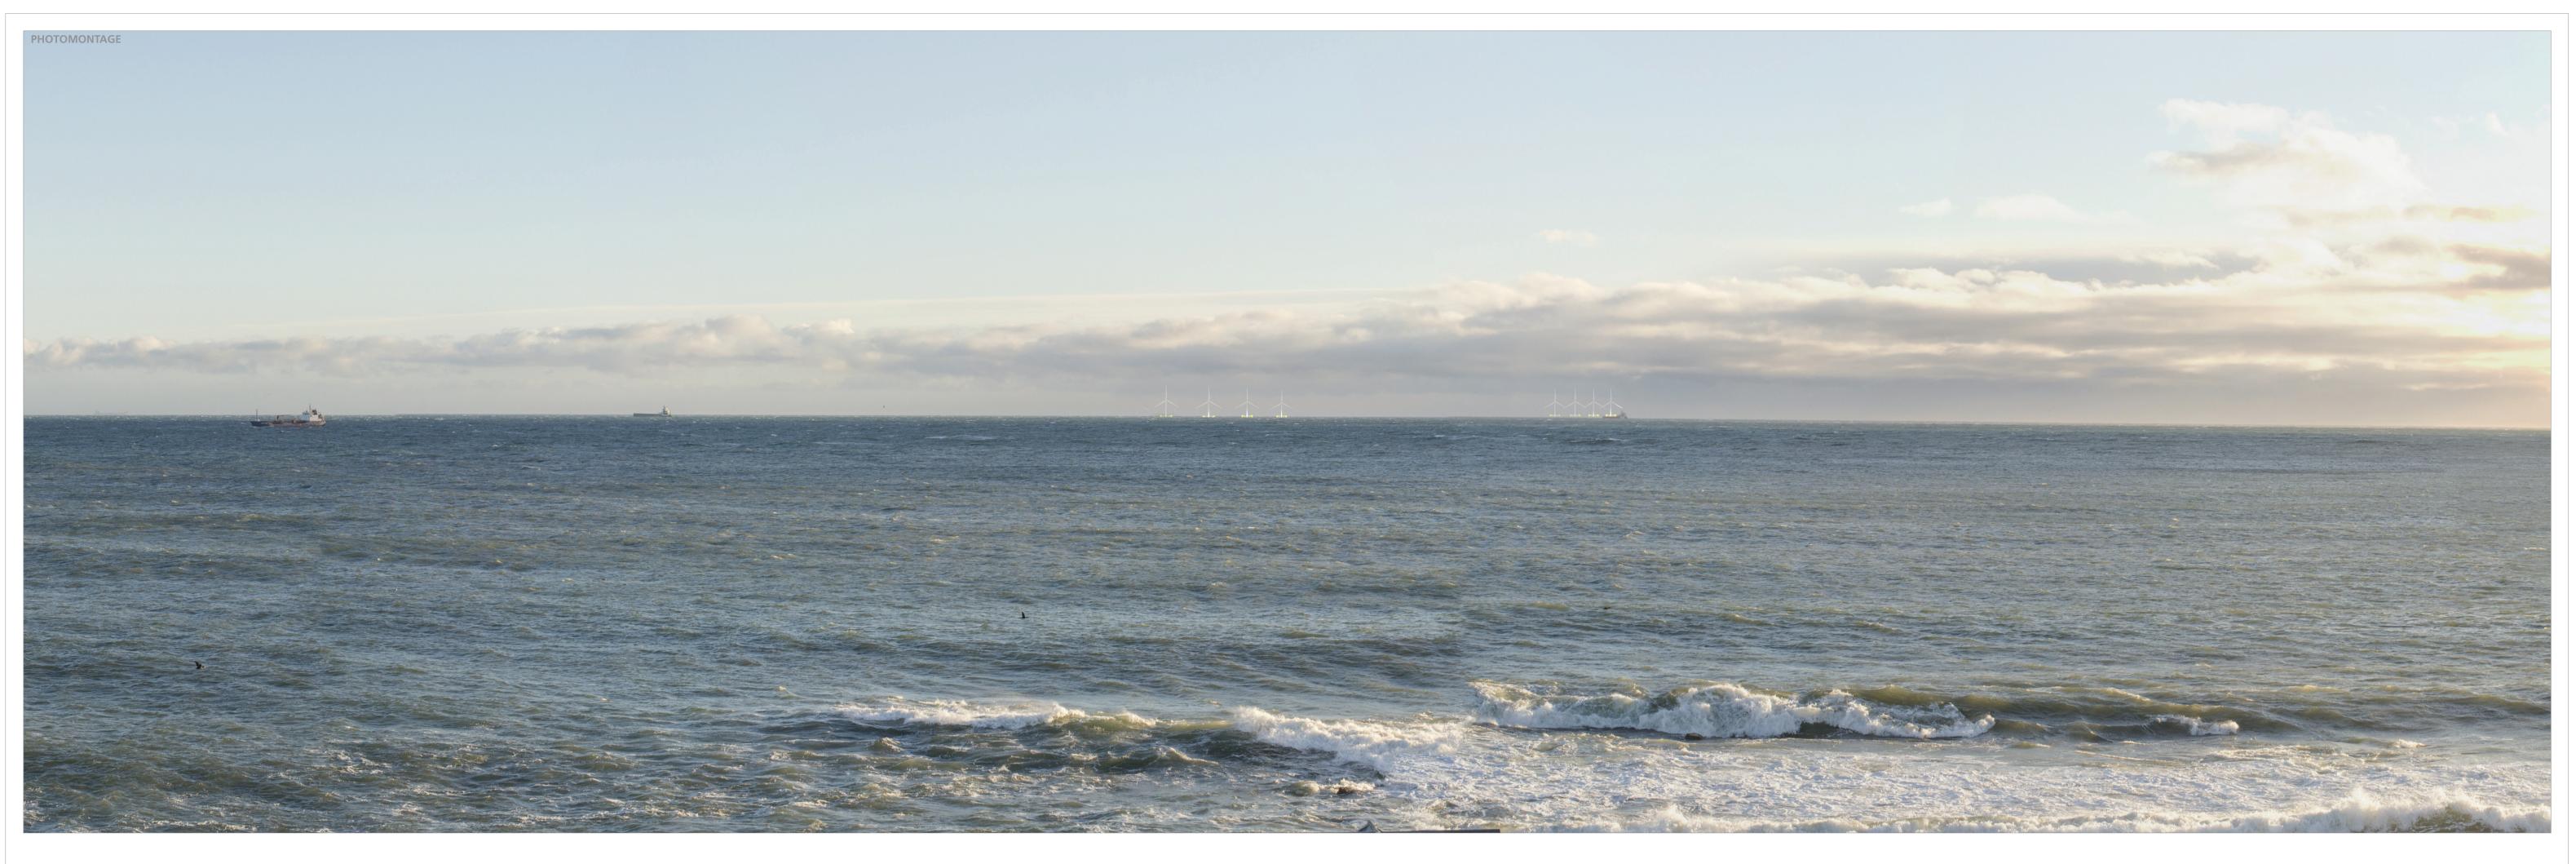

Kincardine Offshore Windfarm

Drawing Title:

Figure D-1 Viewpoint 6: Torry Battery/Girdleness Point

| Location:                               | 397216,805286      |  |  |  |  |
|-----------------------------------------|--------------------|--|--|--|--|
| Altitude:                               | 14m AOD            |  |  |  |  |
| Bearing of photograph:                  | 146°               |  |  |  |  |
| Distance from turbine 1:                | 18km               |  |  |  |  |
| Date of survey:                         | 10/12/2015         |  |  |  |  |
| Time of survey:                         | 13:20              |  |  |  |  |
| Camera details:                         | Nikon D600         |  |  |  |  |
| Lens Details:                           | Nikon 50mm f1.4    |  |  |  |  |
| Camera Height:                          | 1.5m               |  |  |  |  |
| Field of view: HFOV: 53                 | 8.5° - VFOV: 18.2° |  |  |  |  |
| Focal length:                           | 50mm               |  |  |  |  |
| Paper Size:                             | 950x584mm          |  |  |  |  |
| View flat at a comfortable arm's length |                    |  |  |  |  |
| Viewpoint Notes:                        |                    |  |  |  |  |
|                                         | · · · · · ·        |  |  |  |  |

Camera roadside at bend in road, just south of lighthouse