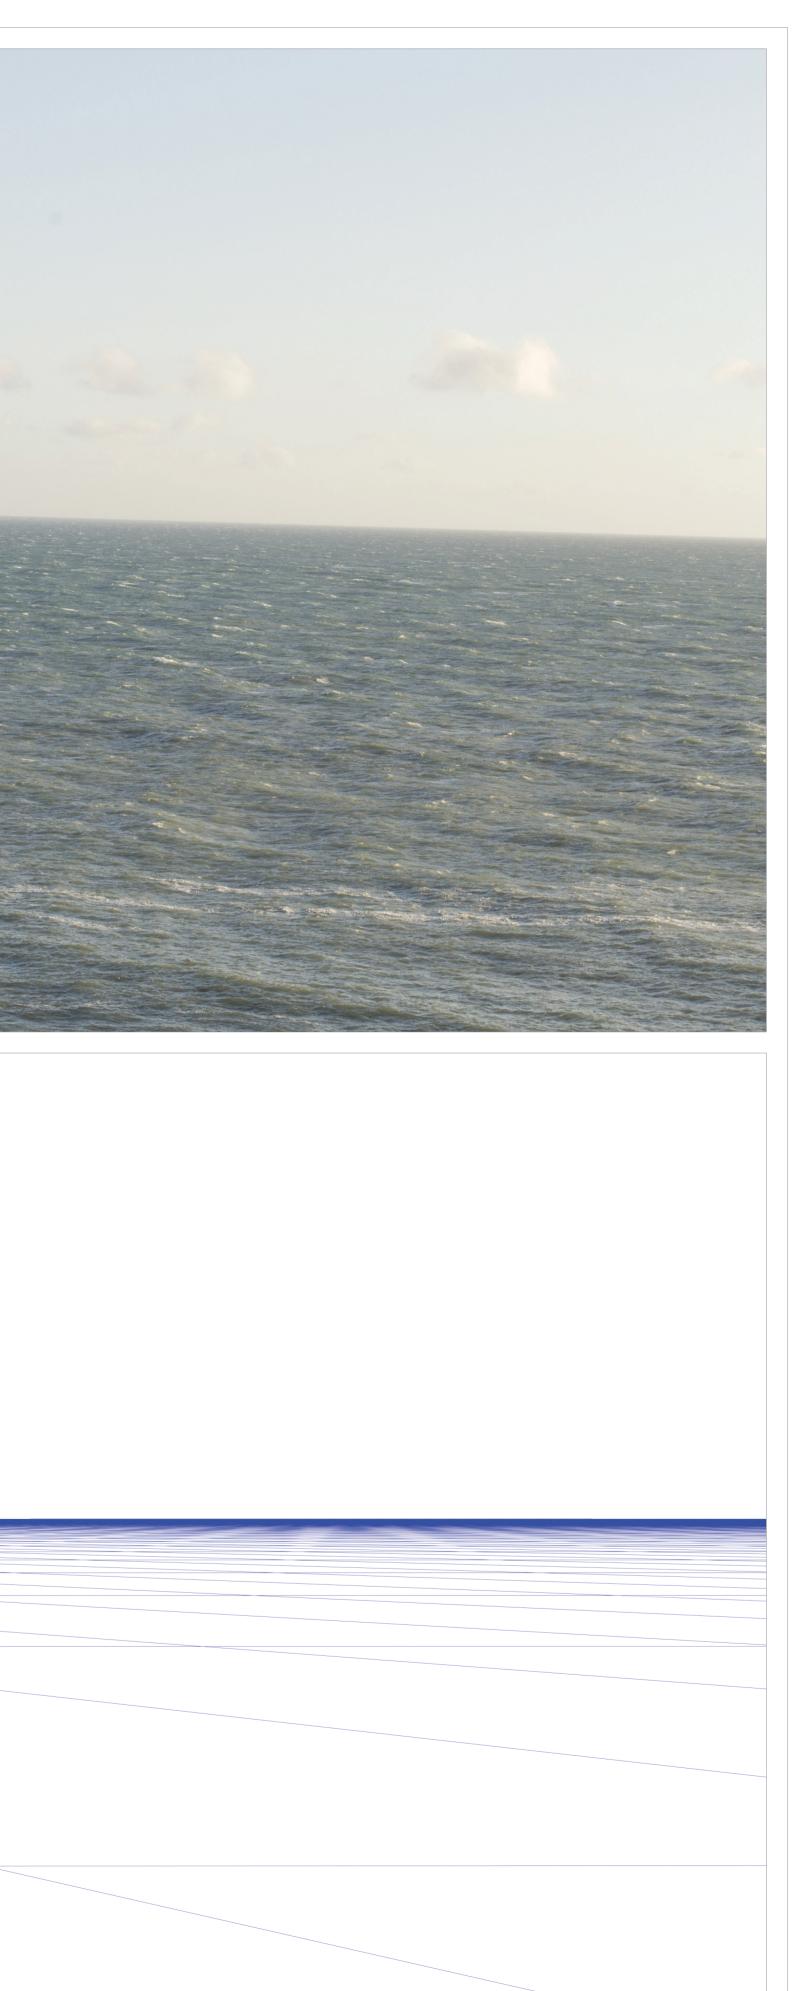

### Viewpoint Details:

| Location:                 | 392681,795072   |
|---------------------------|-----------------|
| Altitude:                 | 46m AOD         |
| Bearing of photograph:    | 107°            |
| Distance from turbine 1:  | 15km            |
| Date of survey:           | 10/12/2015      |
| Time of survey:           | 12:20           |
| Camera details:           | Nikon D600      |
| Lens Details:             | Nikon 50mm f1.4 |
| Camera Height:            | 1.5m            |
| Focal length:             | 50mm            |
| Paper Size:               | 940x297mm       |
| View flat at a comfortabl | e arm's length  |

### Viewpoint Notes:

Camera at junction of coastal path and track to Downies

## ATKINS 200 Broomielaw Glasgow G1 4RU Drawn:TRJChecked:DLAuthorised:RW21/12/1521/12/1521/12/1521/12/15Drawing No.Rev: Baseline Sheet 3 Project: Kincardine Offshore Windfarm Drawing Title: Figure D-15 Viewpoint 10: Downies

----- Extent of 53.5° planar panorama

## THIS IMAGE PROVIDES LANDSCAPE AND VISUAL CONTEXT ONLY