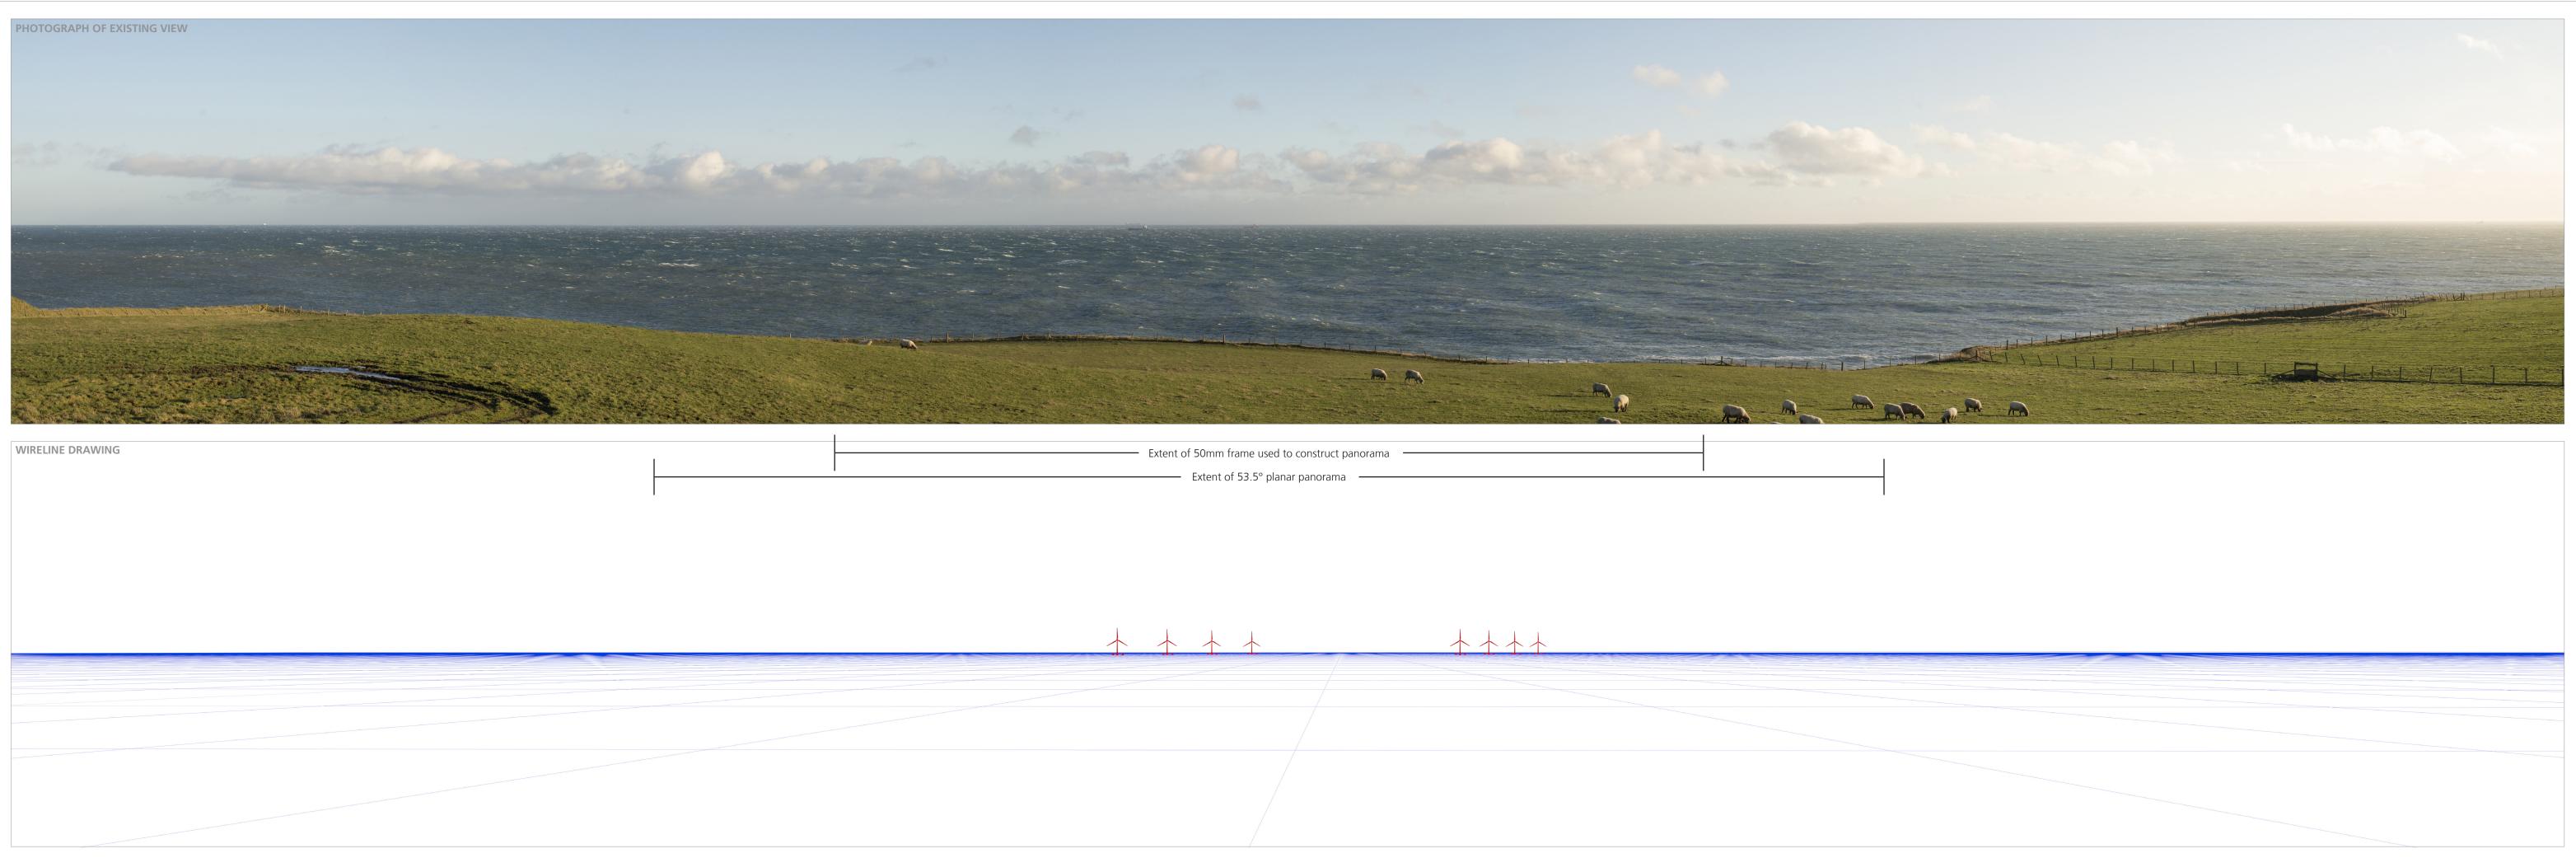

### Viewpoint Details:

| Location:                  | 388599,787613   |
|----------------------------|-----------------|
| Altitude:                  | 53m AOD         |
| Bearing of photograph:     | 81°             |
| Distance from turbine 1:   | 19km            |
| Date of survey:            | 10/12/2015      |
| Time of survey:            | 11:35           |
| Camera details:            | Nikon D600      |
| Lens Details:              | Nikon 50mm f1.4 |
| Camera Height:             | 1.5m            |
| Focal length:              | 50mm            |
| Paper Size:                | 940x297mm       |
| View flat at a comfortable | e arm's length  |

### Viewpoint Notes:

Camera on coastal footpath, 200 metres north of golf course car park