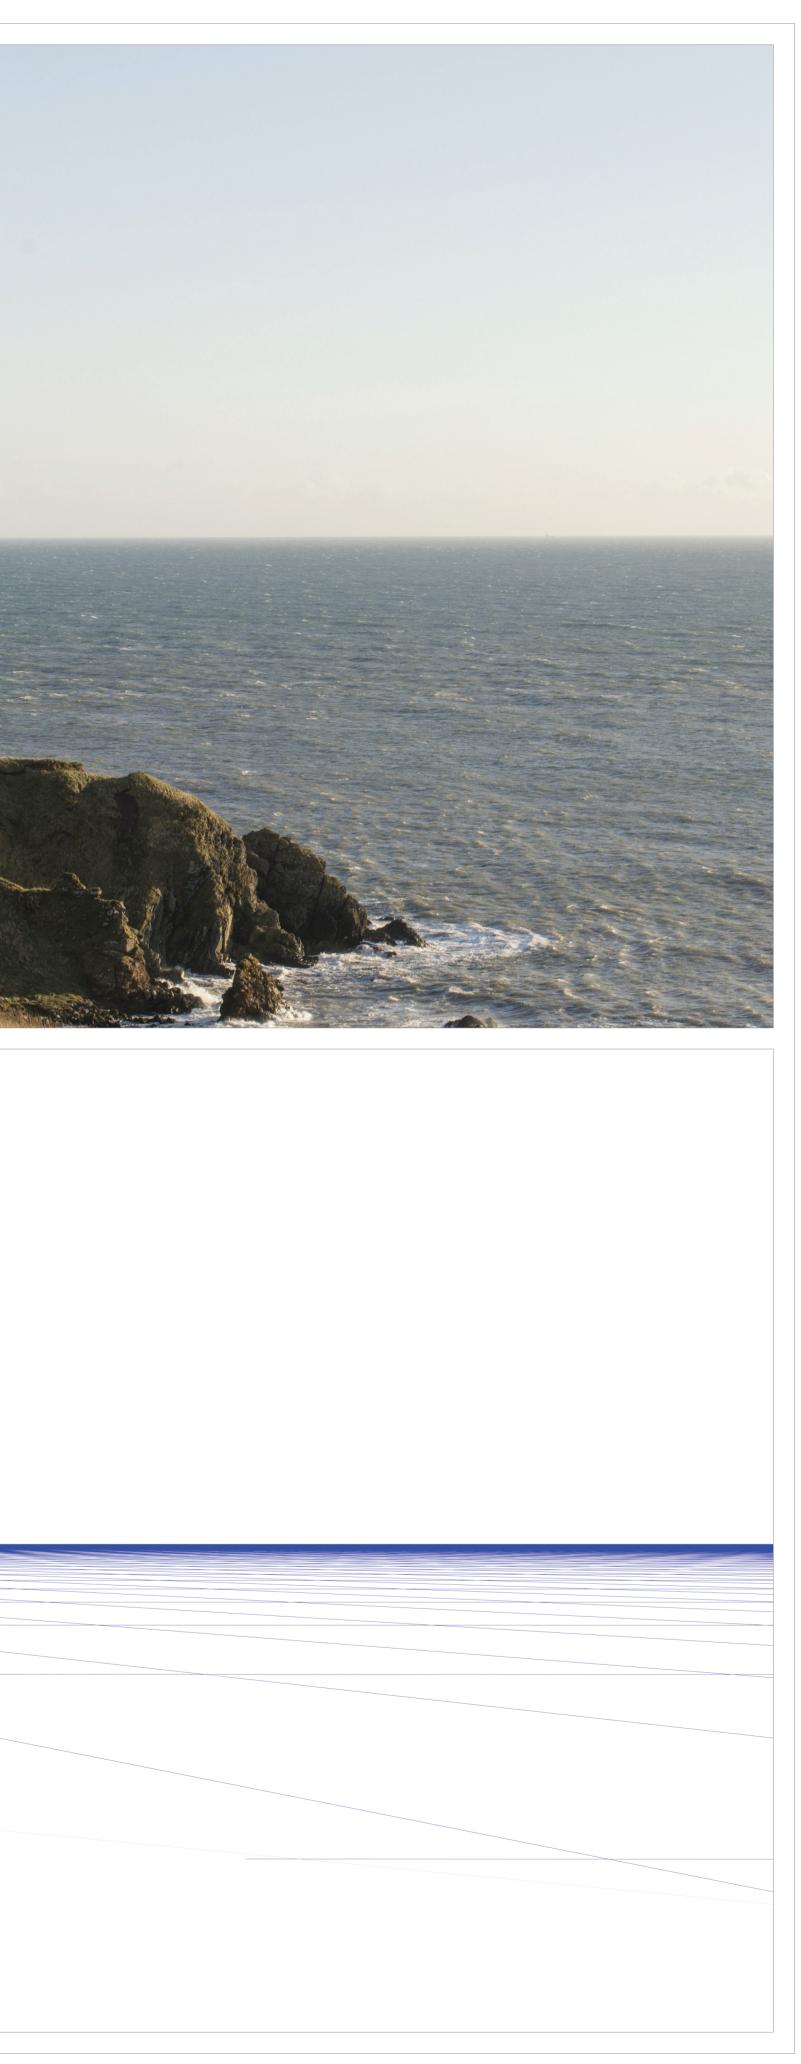

## **Kincardine Offshore Windfarm** Environmental Statement Appendix D: Visualisations

February 2016

**NTKINS** 

Plan Design Enable

Camera Location Photograph

| Viewpoint Details:<br>Location:<br>Altitude:<br>Bearing of photograph:<br>Distance from turbine 1:<br>Date of survey: | 397216,805286<br>14m AOD<br>146°<br>18km |
|-----------------------------------------------------------------------------------------------------------------------|------------------------------------------|
| Altitude:<br>Bearing of photograph:<br>Distance from turbine 1:                                                       | 14m AOD<br>146°                          |
| Distance from turbine 1:                                                                                              | 146°                                     |
| Distance from turbine 1:                                                                                              |                                          |
| Date of survey:                                                                                                       | 101(11)                                  |
|                                                                                                                       | 10/12/2015                               |
| Time of survey:                                                                                                       | 13:20                                    |
| Camera details:                                                                                                       | Nikon D600                               |
| Lens Details:                                                                                                         | Nikon 50mm f1.4                          |
| Camera Height:                                                                                                        | 1.5m                                     |
| Field of view: HFOV: 5                                                                                                | 3.5° - VFOV: 18.2°                       |
| Focal length:                                                                                                         | 50mm                                     |
| Paper Size:                                                                                                           | 950x584mm                                |
| view flat at a comfortab                                                                                              | le arm's length                          |
| Viewpoint Notes:                                                                                                      | 9                                        |
|                                                                                                                       | al francia al divisit                    |
| Camera roadside at ben                                                                                                | d in road, just                          |
| south of lighthouse                                                                                                   |                                          |

### Viewpoint Details:

| Location:                 | 397216,805286   |
|---------------------------|-----------------|
| Altitude:                 | 14m AOD         |
| Bearing of photograph:    | 146°            |
| Distance from turbine 1:  | 18km            |
| Date of survey:           | 10/12/2015      |
| Time of survey:           | 13:20           |
| Camera details:           | Nikon D600      |
| Lens Details:             | Nikon 50mm f1.4 |
| Camera Height:            | 1.5m            |
| Focal length:             | 50mm            |
| Paper Size:               | 940x297mm       |
| View flat at a comfortabl | e arm's length  |

### Viewpoint Notes:

Camera roadside at bend in road, just south of lighthouse