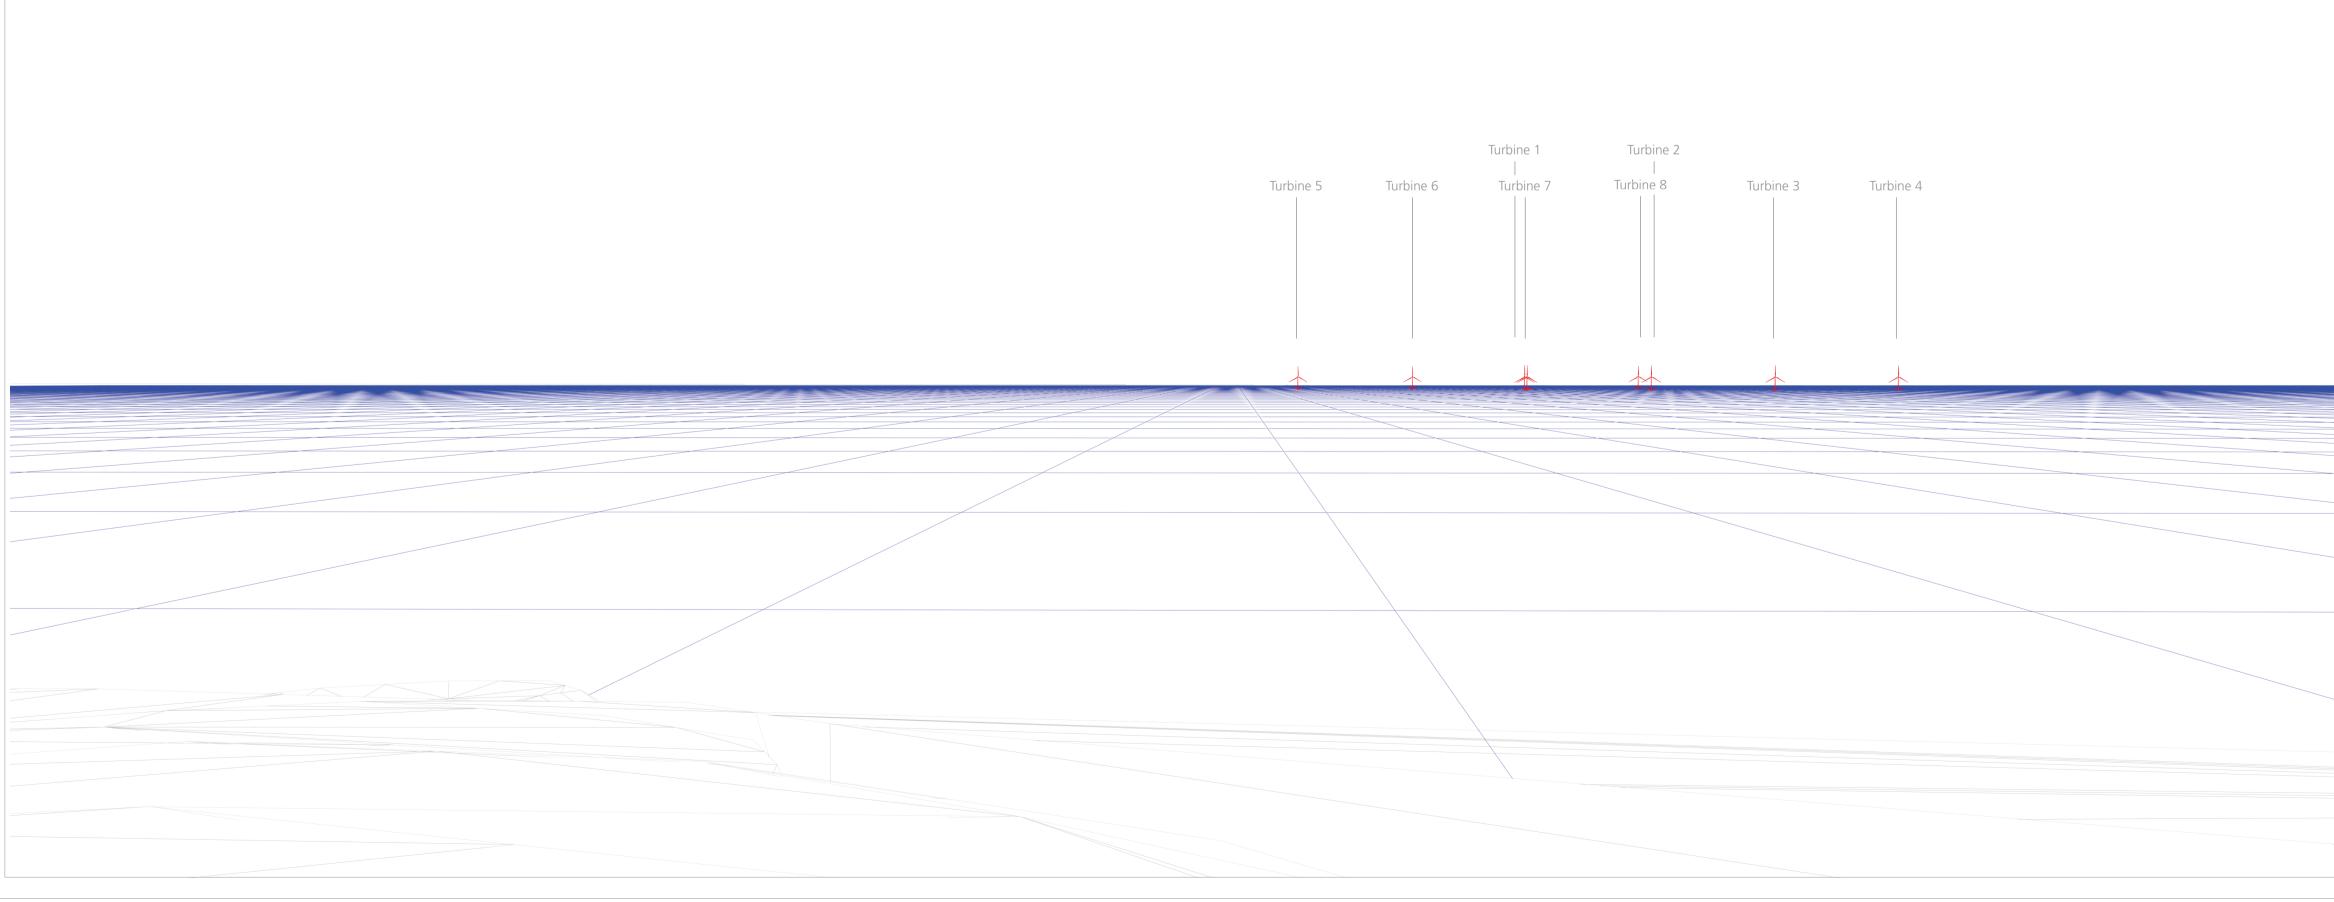

Kincardine Offshore Windfarm

Drawing Title:

Figure D-9 Viewpoint 18: Stonehaven War Memorial

| Location:                  | 387789,784897      |  |
|----------------------------|--------------------|--|
| Altitude:                  | 76m AOD            |  |
| Bearing of photograph:     | 074°               |  |
| Distance from turbine 1:   | 20km               |  |
| Date of survey:            | 10/12/2015         |  |
| Time of survey:            | 10:55              |  |
| Camera details:            | Nikon D600         |  |
| Lens Details:              | Nikon 50mm f1.4    |  |
| Camera Height:             | 1.5m               |  |
| Field of view: HFOV: 53    | 3.5° - VFOV: 18.2° |  |
| Focal length:              | 50mm               |  |
| Paper Size:                | 950x584mm          |  |
| View flat at a comfortable | e arm's length     |  |
| Viewpoint Notes:           |                    |  |
| Camera in front of bench   | iust north of      |  |

Camera in front of bench just north of memorial

Project:

Kincardine Offshore Windfarm

Drawing Title:

Figure D-10 Viewpoint 18: Stonehaven War Memorial

Camera Location Photograph

| Viewpoint Details:                                |                    |
|---------------------------------------------------|--------------------|
| Location:                                         | 387928,783583      |
| Altitude:                                         | 63m AOD            |
| Bearing of photograph:                            | 070°               |
| Distance from turbine 1:                          | 20km               |
| Date of survey:                                   | 10/12/2015         |
| Time of survey:                                   | 10:00              |
| Camera details:                                   | Nikon D600         |
| Lens Details:                                     | Nikon 50mm f1.4    |
| Camera Height:                                    | 1.5m               |
| Field of view: HFOV: 5                            | 3.5° - VFOV: 18.2° |
| Focal length:                                     | 50mm               |
| Paper Size:                                       | 950x584mm          |
| View flat at a comfortab                          | le arm's length    |
| Viewpoint Notes:                                  |                    |
| Camera on coastal footp<br>point of Old Hall Bay. | ath on south west  |
|                                                   |                    |
|                                                   |                    |
|                                                   |                    |