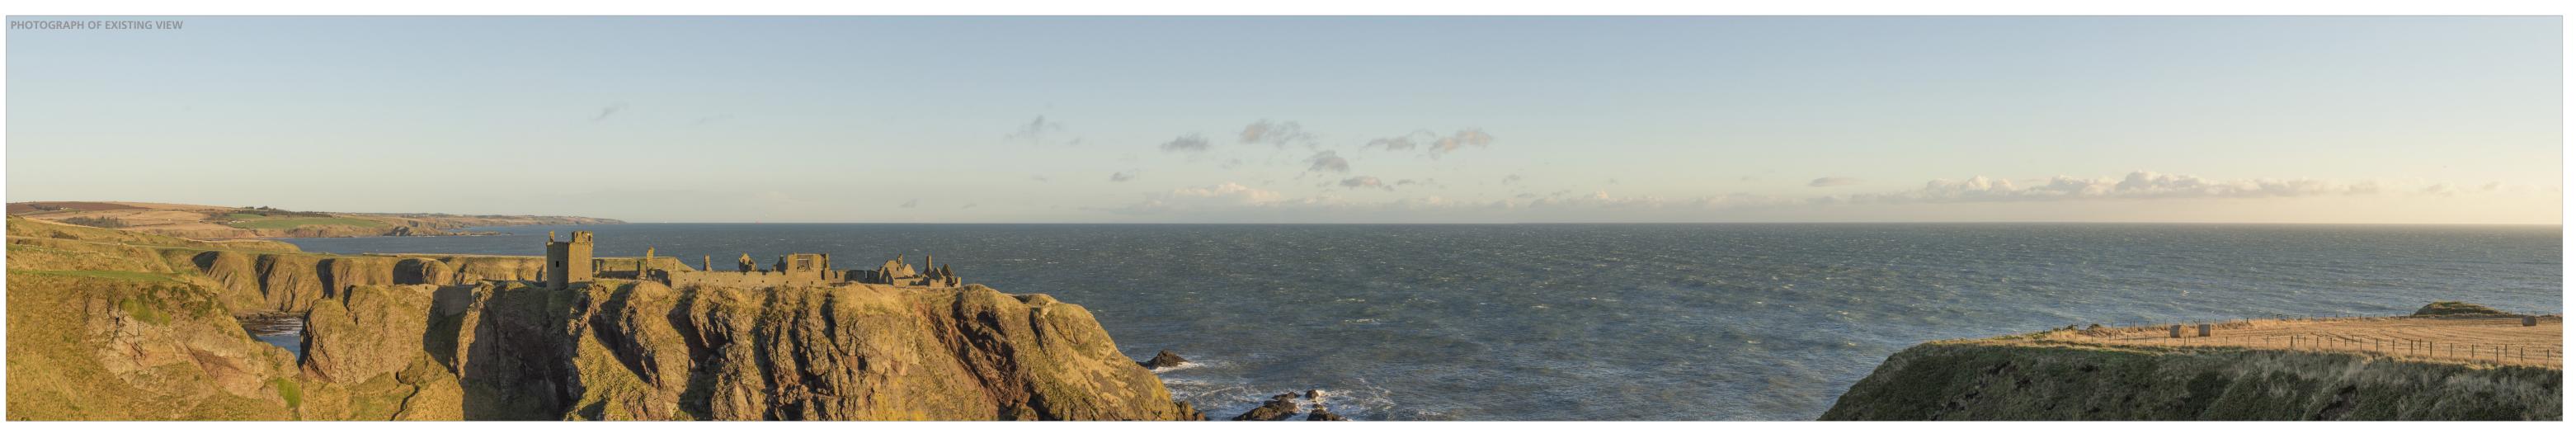

Kincardine Offshore Windfarm

Drawing Title:

Project:

Figure D-11 Viewpoint 20: Dunnottar Castle (South of castle on coastal path)

| Location:                  | 387928,783583      |  |
|----------------------------|--------------------|--|
| Altitude:                  | 63m AOD            |  |
| Bearing of photograph:     | 070°               |  |
| Distance from turbine 1:   | 20km               |  |
| Date of survey:            | 10/12/2015         |  |
| Time of survey:            | 10:00              |  |
| Camera details:            | Nikon D600         |  |
| Lens Details:              | Nikon 50mm f1.4    |  |
| Camera Height:             | 1.5m               |  |
| Field of view: HFOV: 53    | 3.5° - VFOV: 18.2° |  |
| Focal length:              | 50mm               |  |
| Paper Size:                | 950x584mm          |  |
| View flat at a comfortable | e arm's length     |  |
| Viewpoint Notes:           |                    |  |
|                            | - 4 la 4 la 4      |  |

Camera on coastal footpath on south west point of Old Hall Bay.

Project:

Kincardine Offshore Windfarm

Drawing Title:

Figure D-12 Viewpoint 20: Dunnottar Castle (South of castle on coastal path)