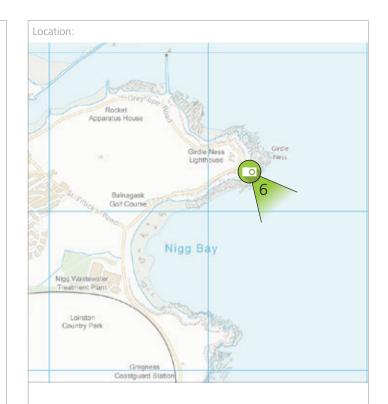

Kincardine Offshore Windfarm

Drawing Title:

Figure D-1 Viewpoint 6: Torry Battery/Girdleness Point

| Location:                               | 397216,805286      |  |  |  |  |
|-----------------------------------------|--------------------|--|--|--|--|
| Altitude:                               | 14m AOD            |  |  |  |  |
| Bearing of photograph:                  | 146°               |  |  |  |  |
| Distance from turbine 1:                | 18km               |  |  |  |  |
| Date of survey:                         | 10/12/2015         |  |  |  |  |
| Time of survey:                         | 13:20              |  |  |  |  |
| Camera details:                         | Nikon D600         |  |  |  |  |
| Lens Details:                           | Nikon 50mm f1.4    |  |  |  |  |
| Camera Height:                          | 1.5m               |  |  |  |  |
| Field of view: HFOV: 53                 | 8.5° - VFOV: 18.2° |  |  |  |  |
| Focal length:                           | 50mm               |  |  |  |  |
| Paper Size:                             | 950x584mm          |  |  |  |  |
| View flat at a comfortable arm's length |                    |  |  |  |  |
| Viewpoint Notes:                        |                    |  |  |  |  |
|                                         | · · · · · ·        |  |  |  |  |

Camera roadside at bend in road, just south of lighthouse