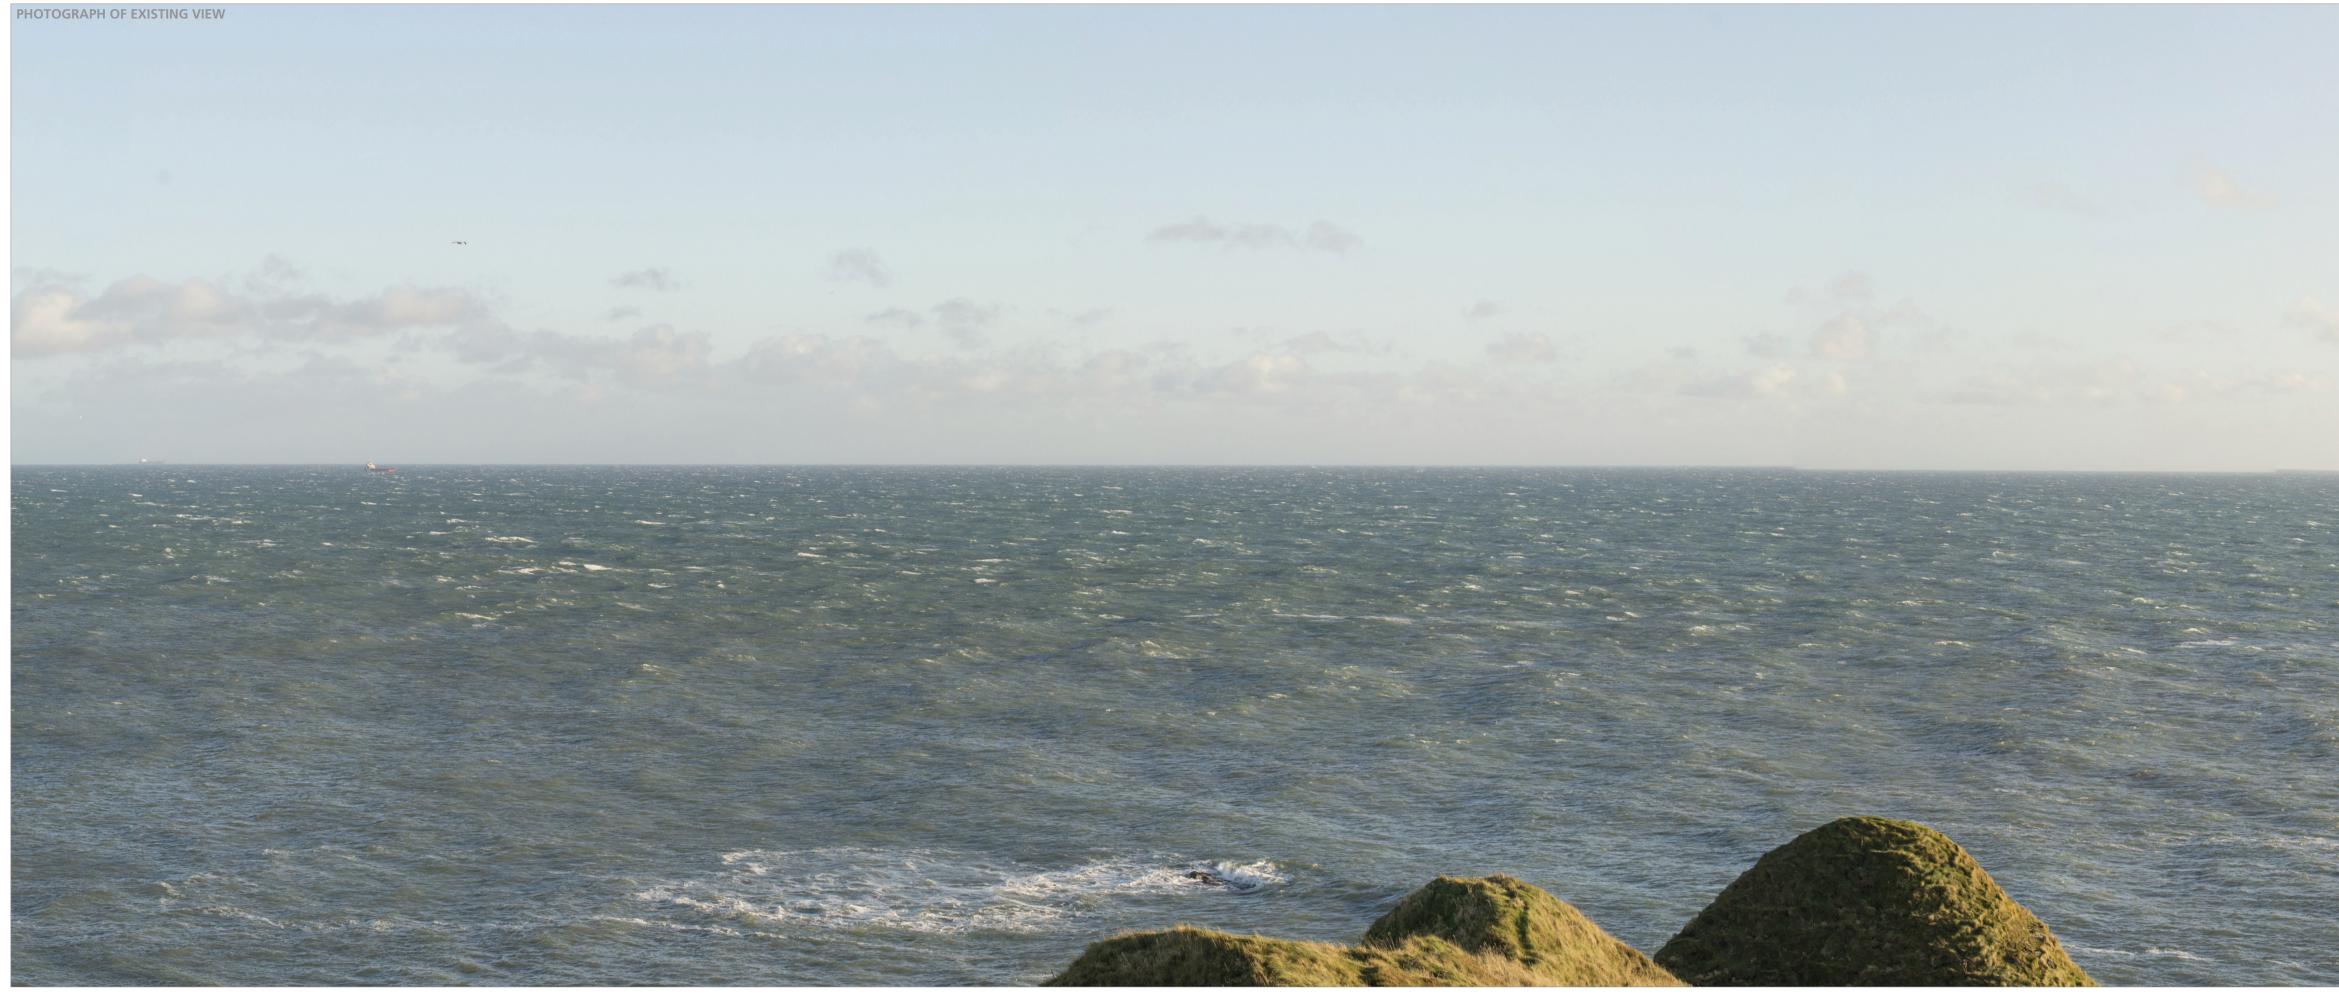

Kincardine Offshore Windfarm

Drawing Title:

Figure D-1 Viewpoint 6: Torry Battery/Girdleness Point

| Location:                               | 397216,805286      |  |  |  |  |
|-----------------------------------------|--------------------|--|--|--|--|
| Altitude:                               | 14m AOD            |  |  |  |  |
| Bearing of photograph:                  | 146°               |  |  |  |  |
| Distance from turbine 1:                | 18km               |  |  |  |  |
| Date of survey:                         | 10/12/2015         |  |  |  |  |
| Time of survey:                         | 13:20              |  |  |  |  |
| Camera details:                         | Nikon D600         |  |  |  |  |
| Lens Details:                           | Nikon 50mm f1.4    |  |  |  |  |
| Camera Height:                          | 1.5m               |  |  |  |  |
| Field of view: HFOV: 53                 | 8.5° - VFOV: 18.2° |  |  |  |  |
| Focal length:                           | 50mm               |  |  |  |  |
| Paper Size:                             | 950x584mm          |  |  |  |  |
| View flat at a comfortable arm's length |                    |  |  |  |  |
| Viewpoint Notes:                        |                    |  |  |  |  |
|                                         | · · · · · ·        |  |  |  |  |

Camera roadside at bend in road, just south of lighthouse