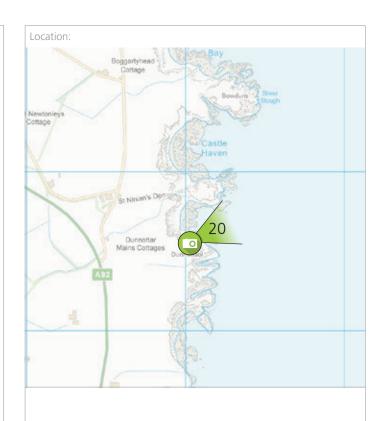

Kincardine Offshore Windfarm

Drawing Title:

Project:

Figure D-11 Viewpoint 20: Dunnottar Castle (South of castle on coastal path)

| Location:                  | 387928,783583      |  |
|----------------------------|--------------------|--|
| Altitude:                  | 63m AOD            |  |
| Bearing of photograph:     | 070°               |  |
| Distance from turbine 1:   | 20km               |  |
| Date of survey:            | 10/12/2015         |  |
| Time of survey:            | 10:00              |  |
| Camera details:            | Nikon D600         |  |
| Lens Details:              | Nikon 50mm f1.4    |  |
| Camera Height:             | 1.5m               |  |
| Field of view: HFOV: 53    | 3.5° - VFOV: 18.2° |  |
| Focal length:              | 50mm               |  |
| Paper Size:                | 950x584mm          |  |
| View flat at a comfortable | e arm's length     |  |
| Viewpoint Notes:           |                    |  |
|                            | - 4 la 4 la 4      |  |

Camera on coastal footpath on south west point of Old Hall Bay.