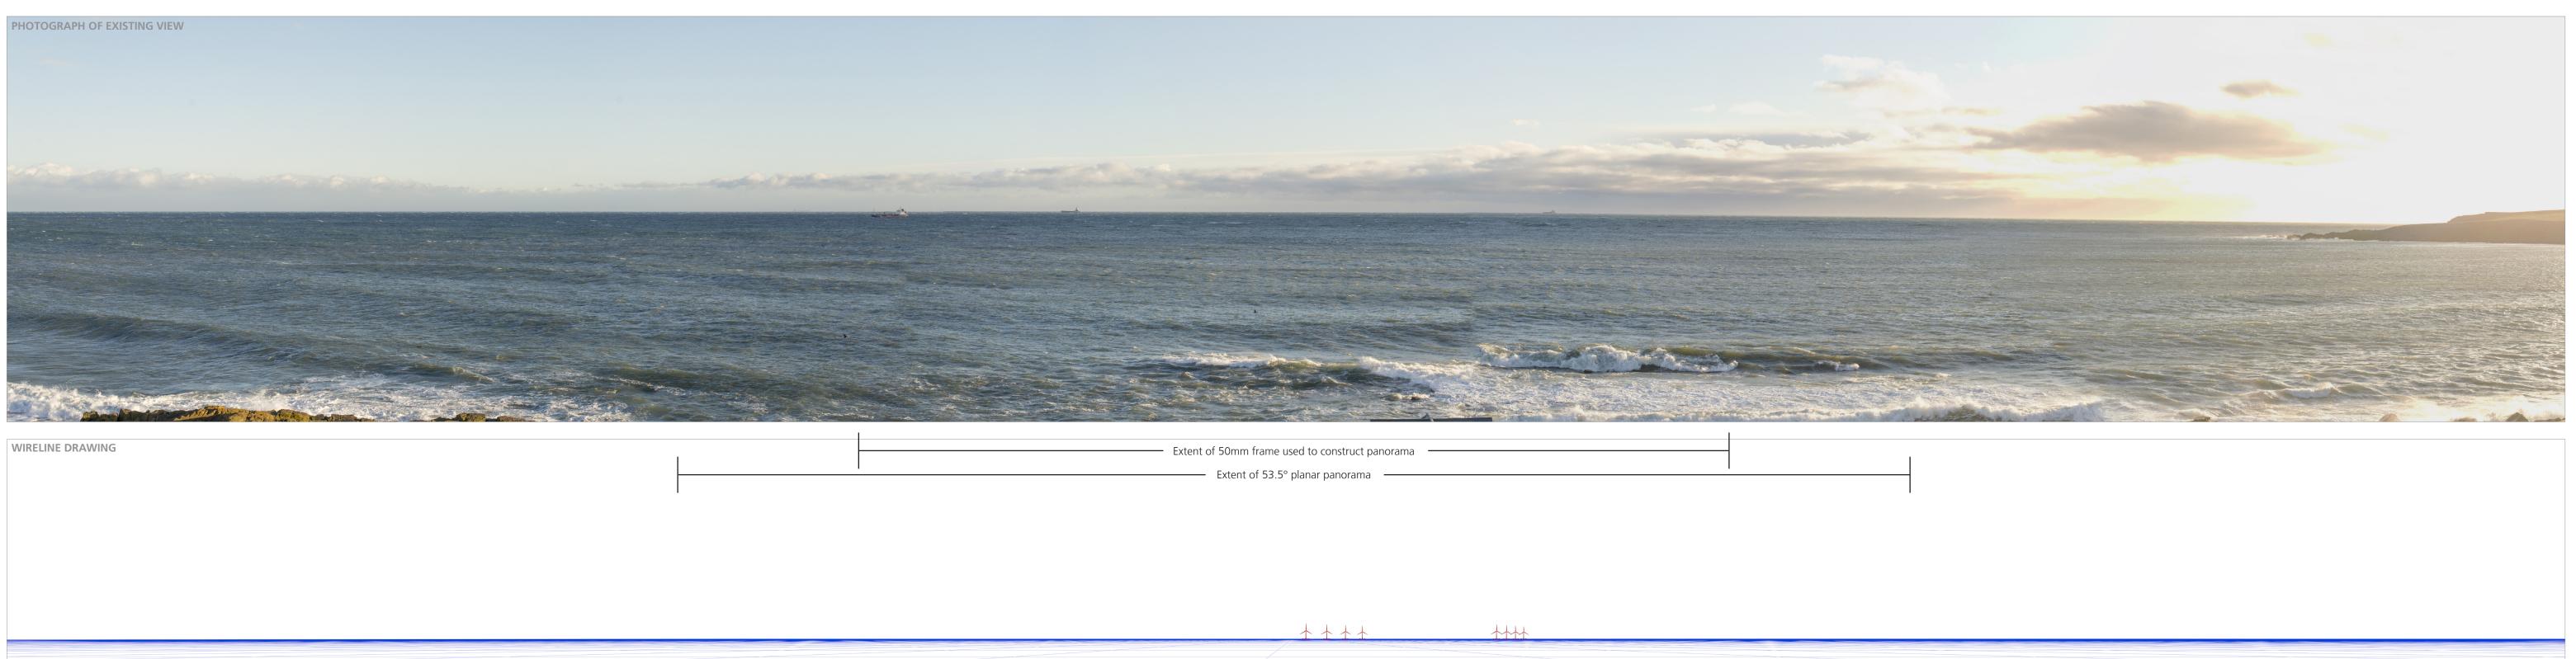

Kincardine Offshore Windfarm

Drawing Title:

Figure D-1 Viewpoint 6: Torry Battery/Girdleness Point

| Location:                               | 397216,805286      |  |  |  |  |
|-----------------------------------------|--------------------|--|--|--|--|
| Altitude:                               | 14m AOD            |  |  |  |  |
| Bearing of photograph:                  | 146°               |  |  |  |  |
| Distance from turbine 1:                | 18km               |  |  |  |  |
| Date of survey:                         | 10/12/2015         |  |  |  |  |
| Time of survey:                         | 13:20              |  |  |  |  |
| Camera details:                         | Nikon D600         |  |  |  |  |
| Lens Details:                           | Nikon 50mm f1.4    |  |  |  |  |
| Camera Height:                          | 1.5m               |  |  |  |  |
| Field of view: HFOV: 53                 | 8.5° - VFOV: 18.2° |  |  |  |  |
| Focal length:                           | 50mm               |  |  |  |  |
| Paper Size:                             | 950x584mm          |  |  |  |  |
| View flat at a comfortable arm's length |                    |  |  |  |  |
| Viewpoint Notes:                        |                    |  |  |  |  |
|                                         | · · · · · ·        |  |  |  |  |

Camera roadside at bend in road, just south of lighthouse