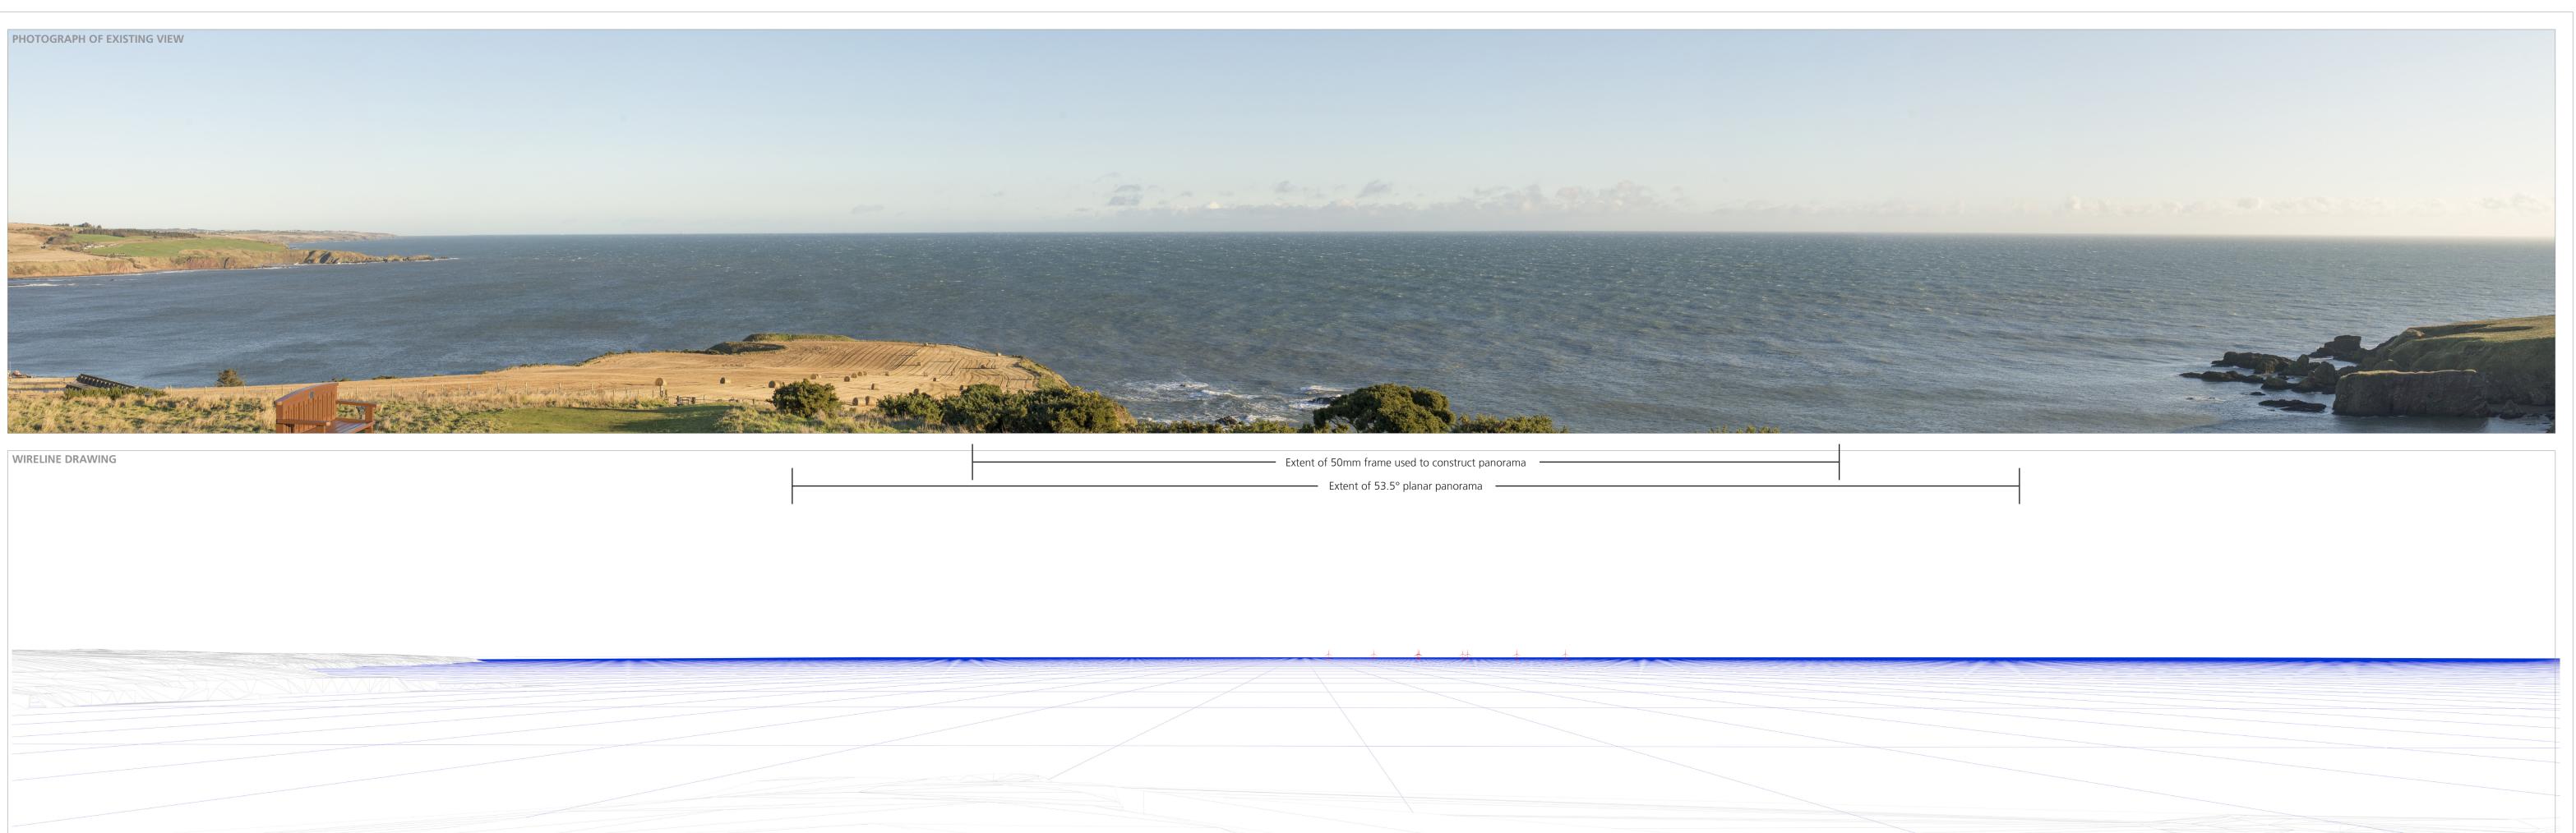

Kincardine Offshore Windfarm

Drawing Title:

Figure D-1 Viewpoint 6: Torry Battery/Girdleness Point

| Location:                               | 397216,805286      |  |  |  |  |
|-----------------------------------------|--------------------|--|--|--|--|
| Altitude:                               | 14m AOD            |  |  |  |  |
| Bearing of photograph:                  | 146°               |  |  |  |  |
| Distance from turbine 1:                | 18km               |  |  |  |  |
| Date of survey:                         | 10/12/2015         |  |  |  |  |
| Time of survey:                         | 13:20              |  |  |  |  |
| Camera details:                         | Nikon D600         |  |  |  |  |
| Lens Details:                           | Nikon 50mm f1.4    |  |  |  |  |
| Camera Height:                          | 1.5m               |  |  |  |  |
| Field of view: HFOV: 53                 | 8.5° - VFOV: 18.2° |  |  |  |  |
| Focal length:                           | 50mm               |  |  |  |  |
| Paper Size:                             | 950x584mm          |  |  |  |  |
| View flat at a comfortable arm's length |                    |  |  |  |  |
| Viewpoint Notes:                        |                    |  |  |  |  |
|                                         | · · · · · ·        |  |  |  |  |

Camera roadside at bend in road, just south of lighthouse

### Viewpoint Details:

| Location:                 | 397216,805286   |
|---------------------------|-----------------|
| Altitude:                 | 14m AOD         |
| Bearing of photograph:    | 146°            |
| Distance from turbine 1:  | 18km            |
| Date of survey:           | 10/12/2015      |
| Time of survey:           | 13:20           |
| Camera details:           | Nikon D600      |
| Lens Details:             | Nikon 50mm f1.4 |
| Camera Height:            | 1.5m            |
| Focal length:             | 50mm            |
| Paper Size:               | 940x297mm       |
| View flat at a comfortabl | e arm's length  |

### Viewpoint Notes:

Camera roadside at bend in road, just south of lighthouse

## ATKINS 200 Broomielaw Glasgow G1 4RU Drawn: TRJ Checked: DL Authorised: RW 21/12/15 21/12/15 21/12/15 Drawing No. Baseline Sheet 1 Project: Kincardine Offshore Windfarm Drawing Title: Figure D-13 Viewpoint 6: Torry Battery/Girdleness Point

| Extent of 50mm frame used to construct panorama |  |
|-------------------------------------------------|--|
| Extent of 53.5° planar panorama                 |  |