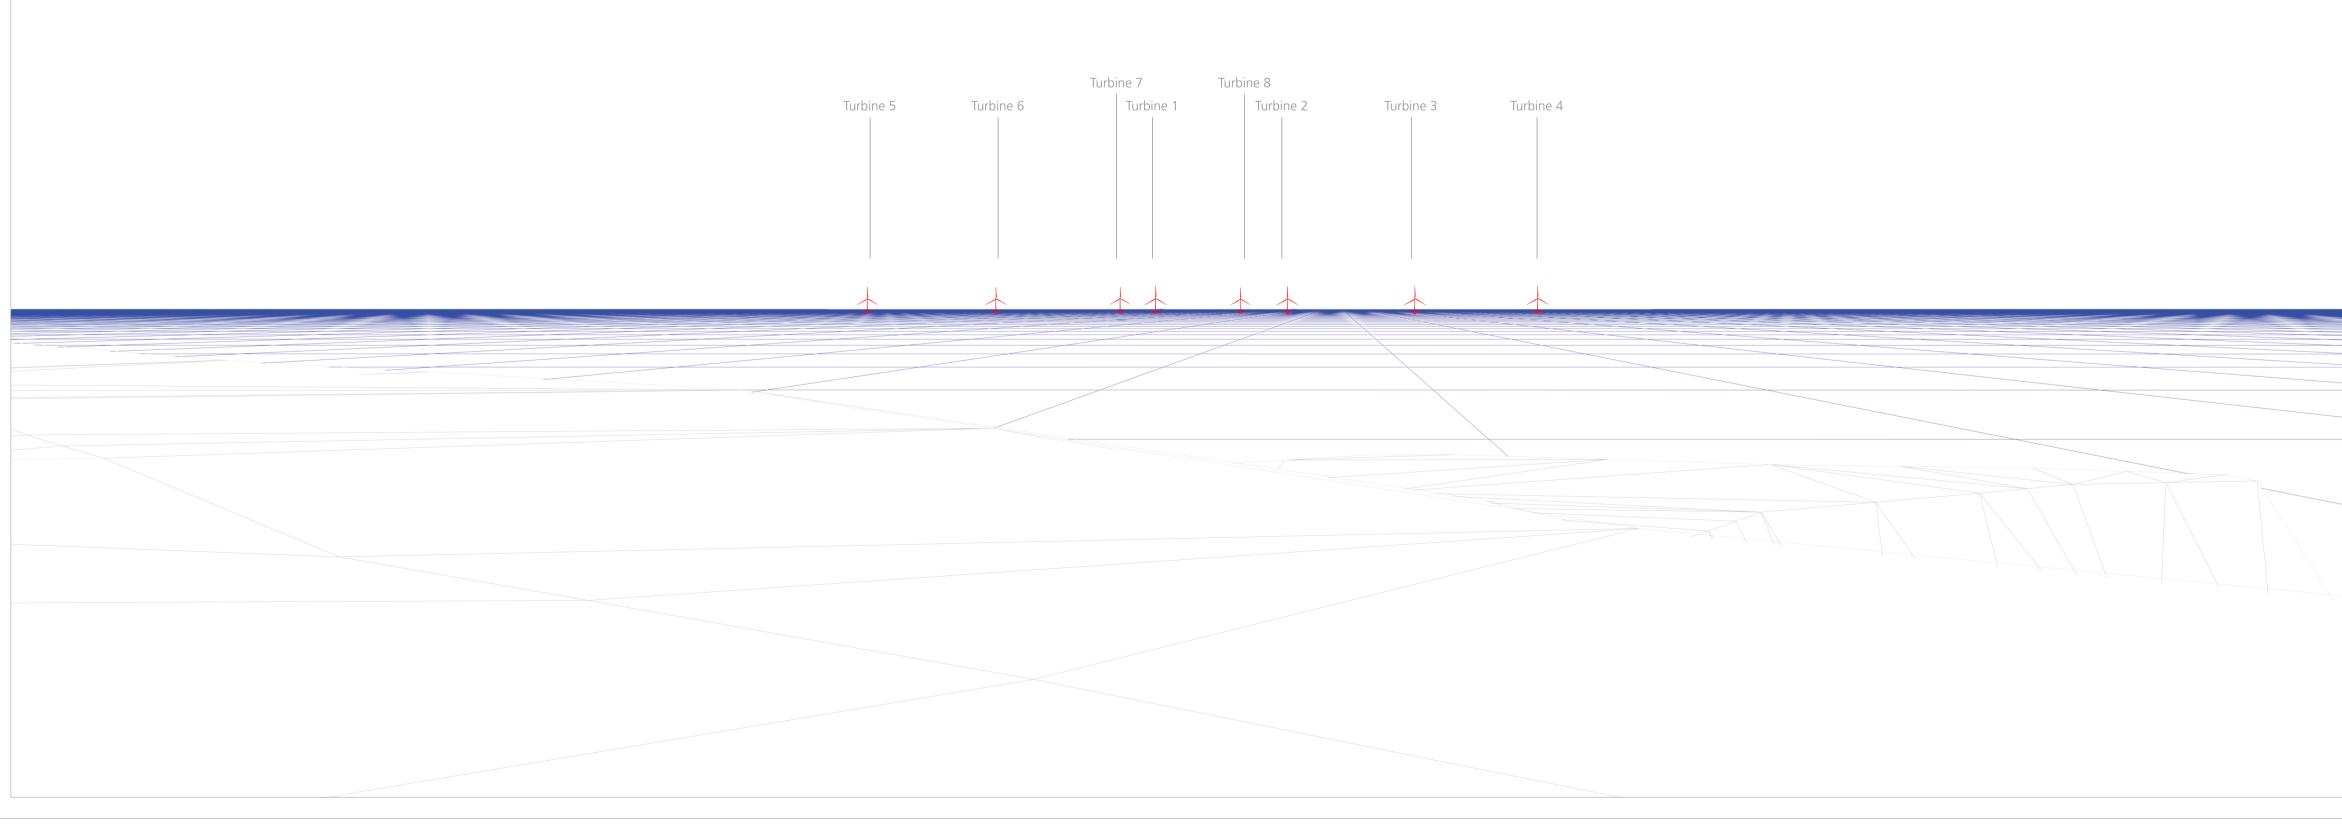

### Viewpoint Details:

| Location:                 | 392681,795072   |
|---------------------------|-----------------|
| Altitude:                 | 46m AOD         |
| Bearing of photograph:    | 107°            |
| Distance from turbine 1:  | 15km            |
| Date of survey:           | 10/12/2015      |
| Time of survey:           | 12:20           |
| Camera details:           | Nikon D600      |
| Lens Details:             | Nikon 50mm f1.4 |
| Camera Height:            | 1.5m            |
| Focal length:             | 50mm            |
| Paper Size:               | 940x297mm       |
| View flat at a comfortabl | e arm's length  |

### Viewpoint Notes:

Camera at junction of coastal path and track to Downies

## ATKINS 200 Broomielaw Glasgow G1 4RU Drawn:TRJChecked:DLAuthorised:RW21/12/1521/12/1521/12/1521/12/15Drawing No.Rev: Baseline Sheet 3 Project: Kincardine Offshore Windfarm Drawing Title: Figure D-15 Viewpoint 10: Downies