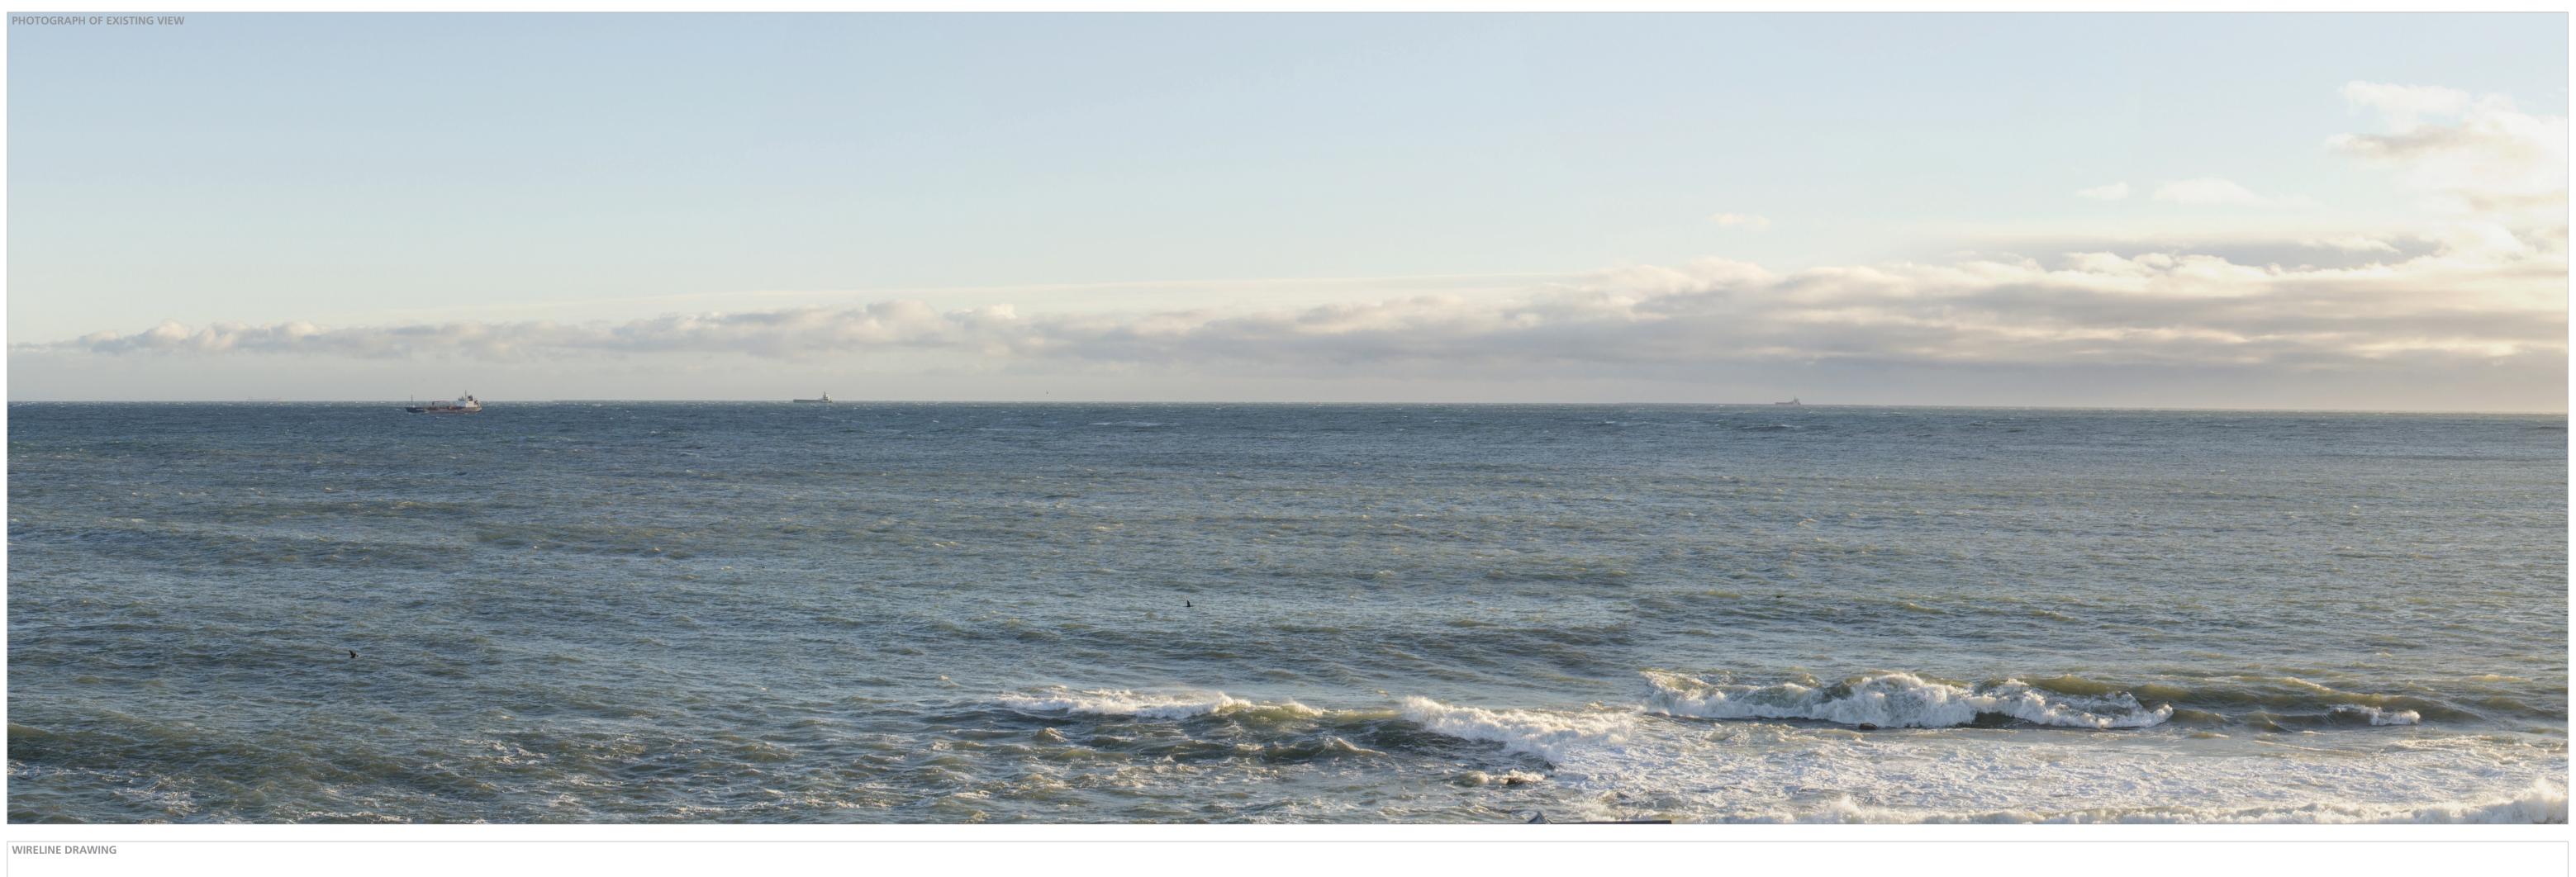

Kincardine Offshore Windfarm

Drawing Title:

Figure D-1 Viewpoint 6: Torry Battery/Girdleness Point

| Location:                               | 397216,805286      |  |  |  |  |
|-----------------------------------------|--------------------|--|--|--|--|
| Altitude:                               | 14m AOD            |  |  |  |  |
| Bearing of photograph:                  | 146°               |  |  |  |  |
| Distance from turbine 1:                | 18km               |  |  |  |  |
| Date of survey:                         | 10/12/2015         |  |  |  |  |
| Time of survey:                         | 13:20              |  |  |  |  |
| Camera details:                         | Nikon D600         |  |  |  |  |
| Lens Details:                           | Nikon 50mm f1.4    |  |  |  |  |
| Camera Height:                          | 1.5m               |  |  |  |  |
| Field of view: HFOV: 53                 | 8.5° - VFOV: 18.2° |  |  |  |  |
| Focal length:                           | 50mm               |  |  |  |  |
| Paper Size:                             | 950x584mm          |  |  |  |  |
| View flat at a comfortable arm's length |                    |  |  |  |  |
| Viewpoint Notes:                        |                    |  |  |  |  |
|                                         | · · · · · ·        |  |  |  |  |

Camera roadside at bend in road, just south of lighthouse

### Viewpoint Details:

| Location:                 | 397216,805286   |
|---------------------------|-----------------|
| Altitude:                 | 14m AOD         |
| Bearing of photograph:    | 146°            |
| Distance from turbine 1:  | 18km            |
| Date of survey:           | 10/12/2015      |
| Time of survey:           | 13:20           |
| Camera details:           | Nikon D600      |
| Lens Details:             | Nikon 50mm f1.4 |
| Camera Height:            | 1.5m            |
| Focal length:             | 50mm            |
| Paper Size:               | 940x297mm       |
| View flat at a comfortabl | e arm's length  |

### Viewpoint Notes:

Camera roadside at bend in road, just south of lighthouse