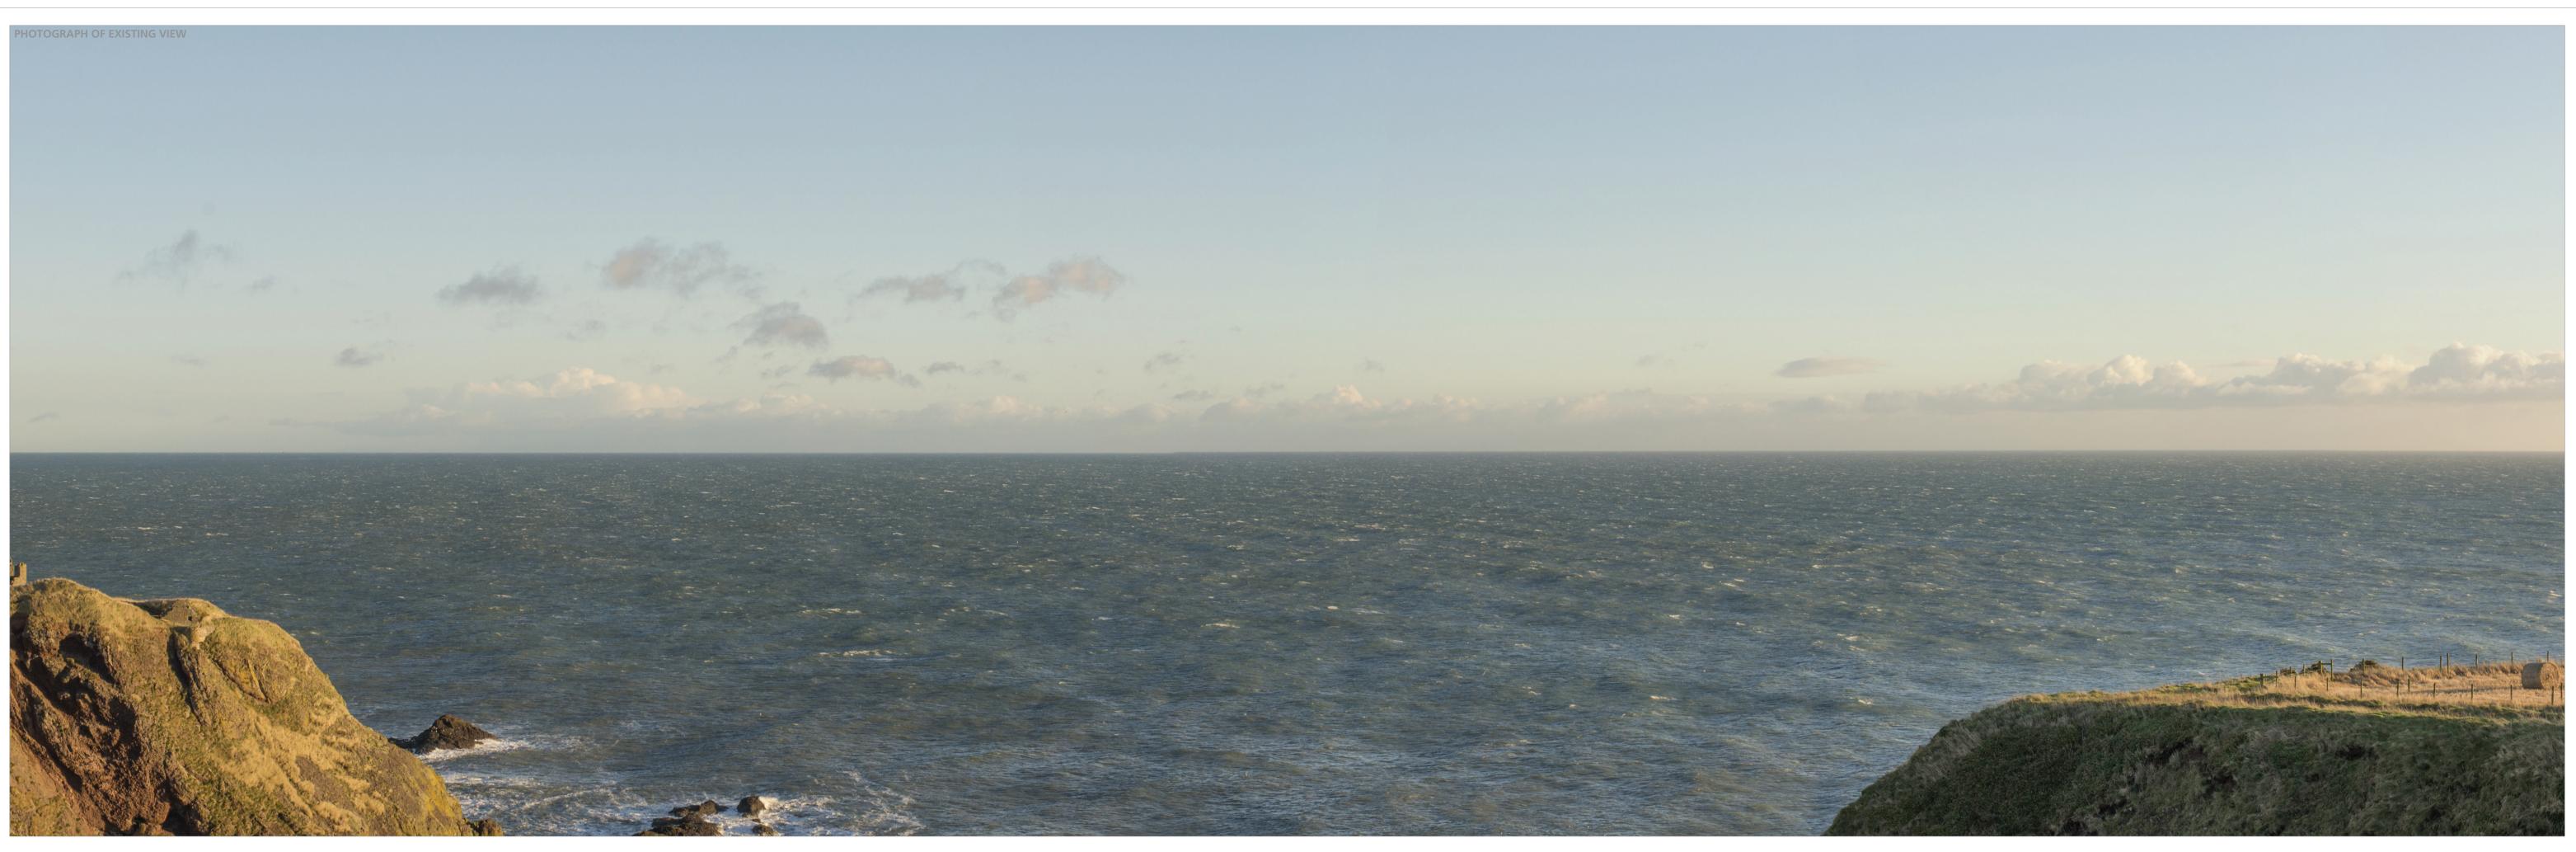

Kincardine Offshore Windfarm

Drawing Title:

Project:

Figure D-11 Viewpoint 20: Dunnottar Castle (South of castle on coastal path)

| Location:                  | 387928,783583      |  |
|----------------------------|--------------------|--|
| Altitude:                  | 63m AOD            |  |
| Bearing of photograph:     | 070°               |  |
| Distance from turbine 1:   | 20km               |  |
| Date of survey:            | 10/12/2015         |  |
| Time of survey:            | 10:00              |  |
| Camera details:            | Nikon D600         |  |
| Lens Details:              | Nikon 50mm f1.4    |  |
| Camera Height:             | 1.5m               |  |
| Field of view: HFOV: 53    | 3.5° - VFOV: 18.2° |  |
| Focal length:              | 50mm               |  |
| Paper Size:                | 950x584mm          |  |
| View flat at a comfortable | e arm's length     |  |
| Viewpoint Notes:           |                    |  |
|                            | - 4 la 4 la 4      |  |

Camera on coastal footpath on south west point of Old Hall Bay.