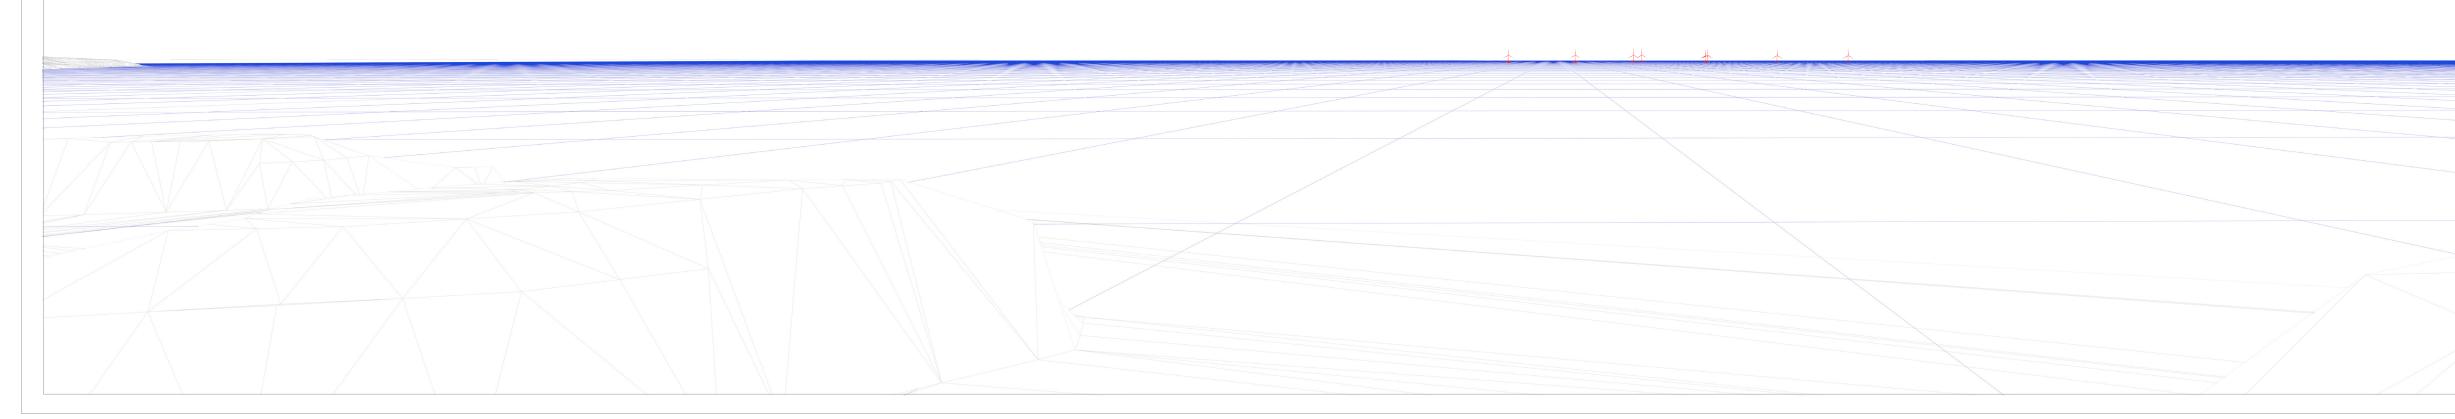

Kincardine Offshore Windfarm

Drawing Title:

Figure D-4 Viewpoint 7: Doonies Farm

<image>

| Viewpoint Details:                           |                    |
|----------------------------------------------|--------------------|
| Location:                                    | 392681,795072      |
| Altitude:                                    | 46m AOD            |
| Bearing of photograph:                       | 107°               |
| Distance from turbine 1:                     | 15km               |
| Date of survey:                              | 10/12/2015         |
| Time of survey:                              | 12:20              |
| Camera details:                              | Nikon D600         |
| Lens Details:                                | Nikon 50mm f1.4    |
| Camera Height:                               | 1.5m               |
| Field of view: HFOV: 53                      | 8.5° - VFOV: 18.2° |
| Focal length:                                | 50mm               |
| Paper Size:                                  | 950x584mm          |
| View flat at a comfortable                   | e arm's length     |
| Viewpoint Notes:                             |                    |
| Camera at junction of co<br>track to Downies | astal path and     |

|                                        |                  |             | roomielaw<br>Glasgow<br>G1 4RU |  |  |
|----------------------------------------|------------------|-------------|--------------------------------|--|--|
| awn: TRJ                               | Checked: DL      | Authorised: | RW                             |  |  |
| 21/12/15                               | 21/12/15         | 21/12/15    |                                |  |  |
| awing No. Rev:                         |                  |             |                                |  |  |
| Photomontage Sheet 5                   |                  |             |                                |  |  |
| <sup>oject:</sup><br>Kincardine Offsho | ore Windfarm     |             |                                |  |  |
| awing Title:                           |                  |             |                                |  |  |
| iaure D-5 Viewp                        | oint 10: Downies |             |                                |  |  |

| Location:                  | 392681,795072      |
|----------------------------|--------------------|
| Altitude:                  | 46m AOD            |
| Bearing of photograph:     | 107°               |
| Distance from turbine 1:   | 15km               |
| Date of survey:            | 10/12/2015         |
| Time of survey:            | 12:20              |
| Camera details:            | Nikon D600         |
| Lens Details:              | Nikon 50mm f1.4    |
| Camera Height:             | 1.5m               |
| Field of view: HFOV: 53    | 8.5° - VFOV: 18.2° |
| Focal length:              | 50mm               |
| Paper Size:                | 950x584mm          |
| View flat at a comfortable | e arm's length     |
| Viewpoint Notes:           |                    |
| Camera at junction of coa  | astal path and     |