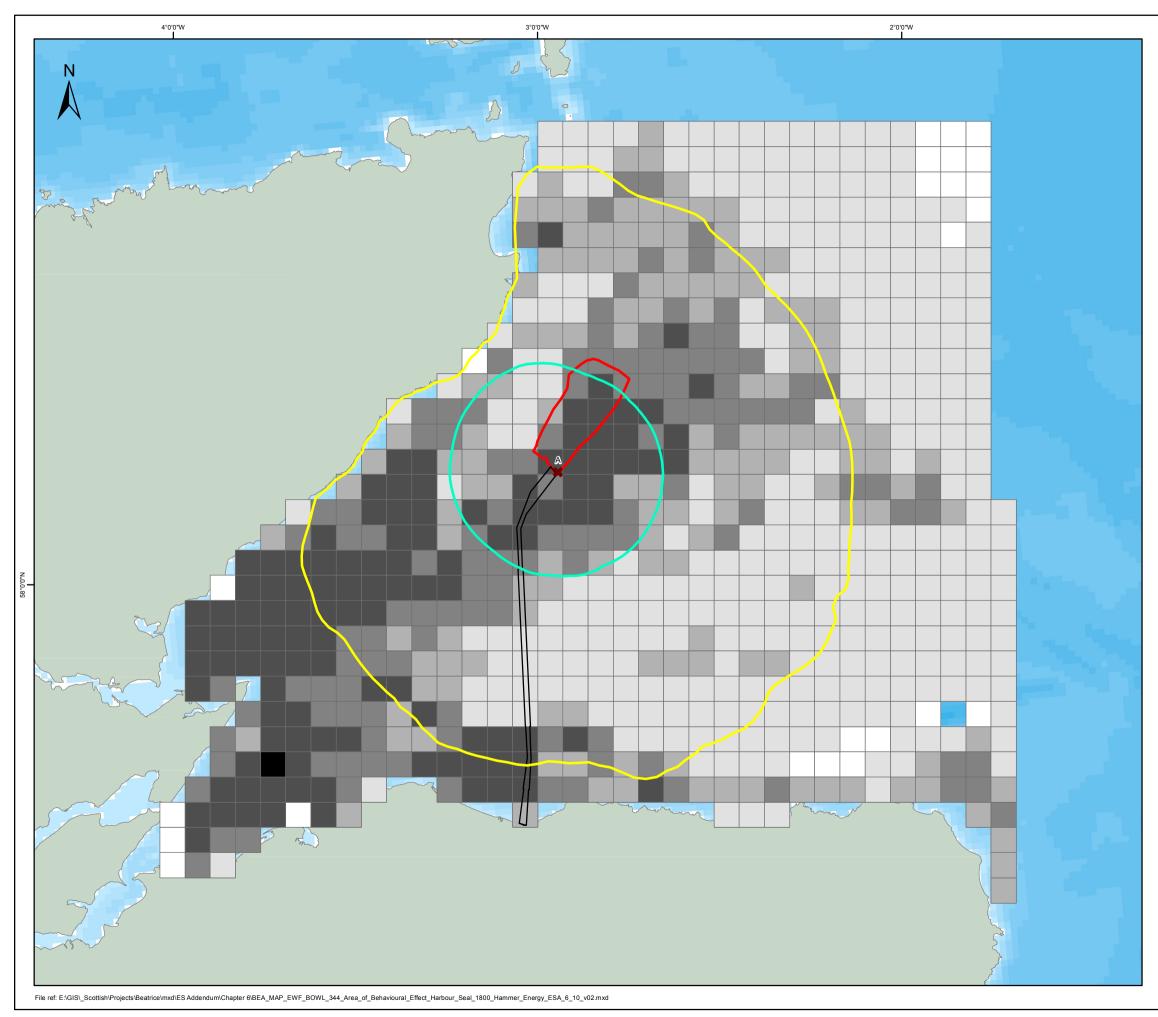

| 7                                                                                                                                                                                                                                                                                                                                                                                                                                                                                                                                                     |
|-------------------------------------------------------------------------------------------------------------------------------------------------------------------------------------------------------------------------------------------------------------------------------------------------------------------------------------------------------------------------------------------------------------------------------------------------------------------------------------------------------------------------------------------------------|
|                                                                                                                                                                                                                                                                                                                                                                                                                                                                                                                                                       |
| Legend<br>Wind Farm Site<br>Amended OfTW Corridor<br>Pile Position<br>Harbour (Common) Seal Density<br>Proportion per 4 x 4 km Grid Square<br>> 0.0 - 0.1 %<br>0.1 - 0.2%<br>0.2 - 0.3 %<br>0.3 - 0.4 %<br>0.4 - 0.5 %<br>Area of Behavioural Effect<br>75 dB(nt)<br>90 dB(nt)                                                                                                                                                                                                                                                                        |
| Source: Thompson & Brookes 2011<br>SSE Renewables (UK) Ltd. 2013. The concepts and information contained in this document are the<br>copyright of SSE Renewables (UK) Ltd. Use or copying of the document in whole or in part without the<br>written permission of SSE Renewables (UK) Ltd. constitutes an infringement of copyright. SSE Renewables<br>(UK) Ltd. does not warrant that this document is definitive nor free of error and does not accept liability for<br>any loss caused or arising from reliance upon information provided herein. |
| UK Offshore Development<br>Figure 6.10<br>Area of Behavioural Effect (dBht)<br>for Harbour Seal Using                                                                                                                                                                                                                                                                                                                                                                                                                                                 |
| the 1800 kJ Hammer Energy   Drawn: MM Checked: RJ Approved: TJM                                                                                                                                                                                                                                                                                                                                                                                                                                                                                       |
|                                                                                                                                                                                                                                                                                                                                                                                                                                                                                                                                                       |
|                                                                                                                                                                                                                                                                                                                                                                                                                                                                                                                                                       |
| Drawing Number: BEA-MAP-EWF-BOWL-344 Revision: 02                                                                                                                                                                                                                                                                                                                                                                                                                                                                                                     |
| Datum: WGS84 Projection: UTM30N                                                                                                                                                                                                                                                                                                                                                                                                                                                                                                                       |
| Beatrice<br>Offshore Windfarm Ltd                                                                                                                                                                                                                                                                                                                                                                                                                                                                                                                     |