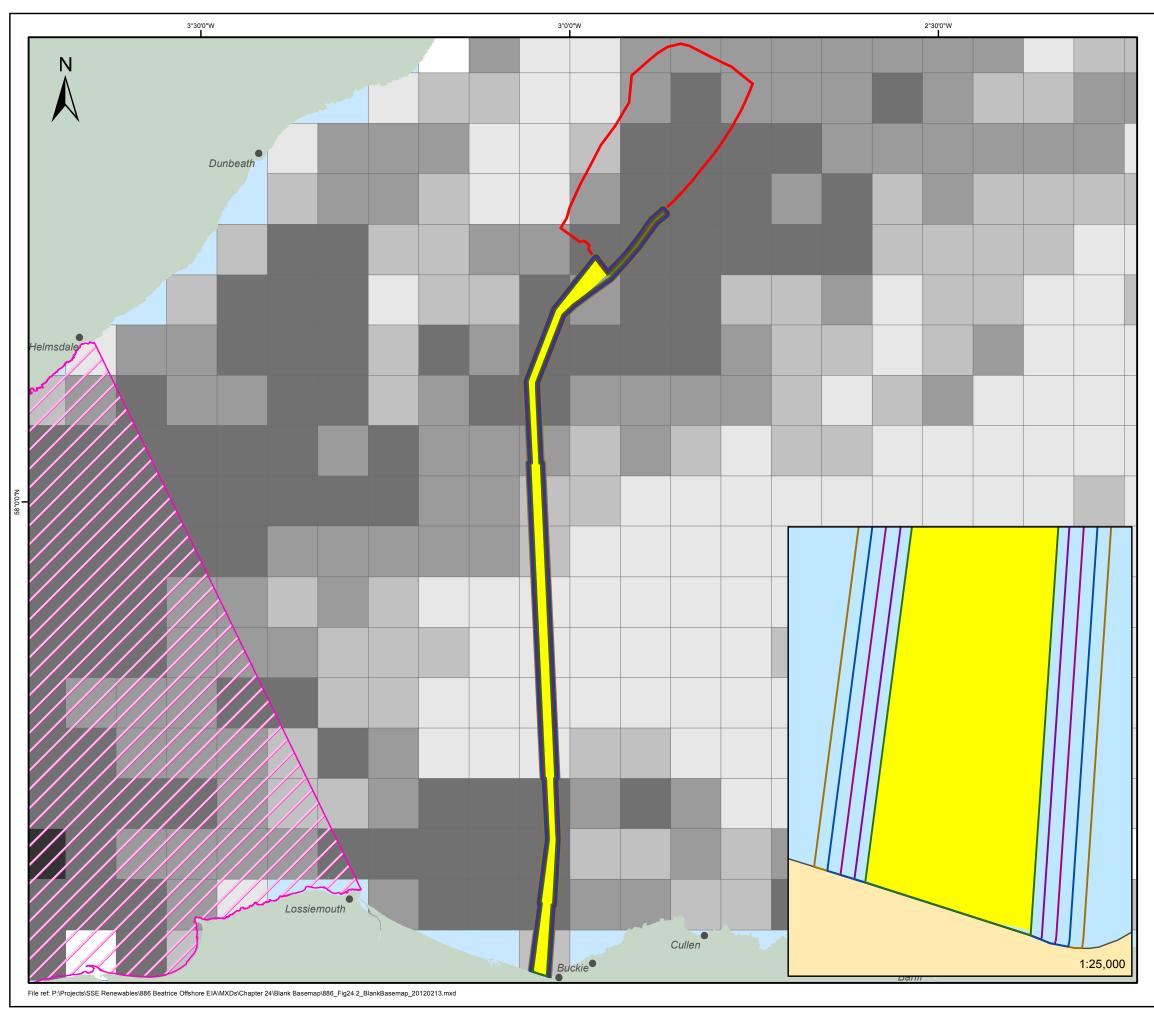

| Lege                                                                                                                                                                                                                                                                                                                                                                                                                                                                                                                                                                                                                                                                                                                                                                                                                                 | end                                         |             |                          |           |        |
|--------------------------------------------------------------------------------------------------------------------------------------------------------------------------------------------------------------------------------------------------------------------------------------------------------------------------------------------------------------------------------------------------------------------------------------------------------------------------------------------------------------------------------------------------------------------------------------------------------------------------------------------------------------------------------------------------------------------------------------------------------------------------------------------------------------------------------------|---------------------------------------------|-------------|--------------------------|-----------|--------|
|                                                                                                                                                                                                                                                                                                                                                                                                                                                                                                                                                                                                                                                                                                                                                                                                                                      | Beatrice Offshore                           | Wind Farm   | Site                     |           |        |
| _                                                                                                                                                                                                                                                                                                                                                                                                                                                                                                                                                                                                                                                                                                                                                                                                                                    | Beatrice Offshore                           |             |                          |           |        |
|                                                                                                                                                                                                                                                                                                                                                                                                                                                                                                                                                                                                                                                                                                                                                                                                                                      | Works Corridor                              |             |                          |           |        |
|                                                                                                                                                                                                                                                                                                                                                                                                                                                                                                                                                                                                                                                                                                                                                                                                                                      | Special Areas of O<br>Designated for Ma     |             |                          |           |        |
| Harbour Seal Numbers                                                                                                                                                                                                                                                                                                                                                                                                                                                                                                                                                                                                                                                                                                                                                                                                                 |                                             |             |                          |           |        |
| Proportion per 4x4m Grid Square                                                                                                                                                                                                                                                                                                                                                                                                                                                                                                                                                                                                                                                                                                                                                                                                      |                                             |             |                          |           |        |
| -                                                                                                                                                                                                                                                                                                                                                                                                                                                                                                                                                                                                                                                                                                                                                                                                                                    | > 0.0 - 0.1 %                               |             |                          |           |        |
|                                                                                                                                                                                                                                                                                                                                                                                                                                                                                                                                                                                                                                                                                                                                                                                                                                      | 0.1 - 0.2%                                  |             |                          |           |        |
|                                                                                                                                                                                                                                                                                                                                                                                                                                                                                                                                                                                                                                                                                                                                                                                                                                      | 0.2 - 0.3 %                                 |             |                          |           |        |
|                                                                                                                                                                                                                                                                                                                                                                                                                                                                                                                                                                                                                                                                                                                                                                                                                                      | 0.3 - 0.4 %                                 |             |                          |           |        |
|                                                                                                                                                                                                                                                                                                                                                                                                                                                                                                                                                                                                                                                                                                                                                                                                                                      | 0.4 - 0.5 %                                 |             |                          |           |        |
| Behav                                                                                                                                                                                                                                                                                                                                                                                                                                                                                                                                                                                                                                                                                                                                                                                                                                | vioural Impact Are                          | as          |                          |           |        |
| 75 dBl                                                                                                                                                                                                                                                                                                                                                                                                                                                                                                                                                                                                                                                                                                                                                                                                                               |                                             |             |                          |           |        |
|                                                                                                                                                                                                                                                                                                                                                                                                                                                                                                                                                                                                                                                                                                                                                                                                                                      | Backhoe Dredging                            | n (1m)      |                          |           |        |
| H                                                                                                                                                                                                                                                                                                                                                                                                                                                                                                                                                                                                                                                                                                                                                                                                                                    | Cable Laying (9m                            |             |                          |           |        |
| H                                                                                                                                                                                                                                                                                                                                                                                                                                                                                                                                                                                                                                                                                                                                                                                                                                    |                                             |             |                          |           |        |
| H                                                                                                                                                                                                                                                                                                                                                                                                                                                                                                                                                                                                                                                                                                                                                                                                                                    | Vessel Noise (29m)                          |             |                          |           |        |
| H                                                                                                                                                                                                                                                                                                                                                                                                                                                                                                                                                                                                                                                                                                                                                                                                                                    | Cable Protection (170m)<br>Trenching (350m) |             |                          |           |        |
|                                                                                                                                                                                                                                                                                                                                                                                                                                                                                                                                                                                                                                                                                                                                                                                                                                      |                                             |             |                          |           |        |
| Data Source: Subacoustech 2011 and Thompson & Brookes 2011<br>© British Crown and SeaZone Solutions Limited. All rights reserved. Products licence No. 012010.004.<br>Bathymetry reproduced from the GEBCO Digital Atlas published by the British Oceanographic Data<br>Centre on behalf of IOC and IHO, 2003. SSE Renewables (UK) Ltd. 2012. The concepts and information<br>contained in this document are the copyright of SSE Renewables (UK) Ltd. Use or copying of the<br>document in whole or in part without the written permission of SSE Renewables (UK) Ltd. Constitutes an<br>infringement of copyright. SSE Renewables (UK) Ltd. does not warrant that this document is definitive<br>nor free of error and does not accept liability for any loss caused or arising from reliance upon<br>information provided herein. |                                             |             |                          |           |        |
|                                                                                                                                                                                                                                                                                                                                                                                                                                                                                                                                                                                                                                                                                                                                                                                                                                      | 2.5 5<br>                                   | 10 km       | 0 1.25                   | 2.5       | 5 nm   |
|                                                                                                                                                                                                                                                                                                                                                                                                                                                                                                                                                                                                                                                                                                                                                                                                                                      |                                             |             | evelopment               |           |        |
| Figure 24.2                                                                                                                                                                                                                                                                                                                                                                                                                                                                                                                                                                                                                                                                                                                                                                                                                          |                                             |             |                          |           |        |
| Predicted Zones of Impact<br>from Noise Associated with the Transmission Works                                                                                                                                                                                                                                                                                                                                                                                                                                                                                                                                                                                                                                                                                                                                                       |                                             |             |                          |           |        |
| fro                                                                                                                                                                                                                                                                                                                                                                                                                                                                                                                                                                                                                                                                                                                                                                                                                                  |                                             |             | h the Trans<br>Harbour P |           | VVUIKS |
| Drawn:                                                                                                                                                                                                                                                                                                                                                                                                                                                                                                                                                                                                                                                                                                                                                                                                                               |                                             |             |                          | Approved: | VR     |
|                                                                                                                                                                                                                                                                                                                                                                                                                                                                                                                                                                                                                                                                                                                                                                                                                                      | 1/02/2012                                   |             |                          |           |        |
| Date: 01/02/2012 Scale: 1:300,000 @ A3   Drawing Number: BEA-MAP-OFTW-BOWL-199 Revision: 01                                                                                                                                                                                                                                                                                                                                                                                                                                                                                                                                                                                                                                                                                                                                          |                                             |             |                          |           |        |
| -                                                                                                                                                                                                                                                                                                                                                                                                                                                                                                                                                                                                                                                                                                                                                                                                                                    | WGS84                                       | Projection: |                          | Ľ Š       |        |
| Beatrice<br>Offshore Windfarm Ltd                                                                                                                                                                                                                                                                                                                                                                                                                                                                                                                                                                                                                                                                                                                                                                                                    |                                             |             |                          |           |        |