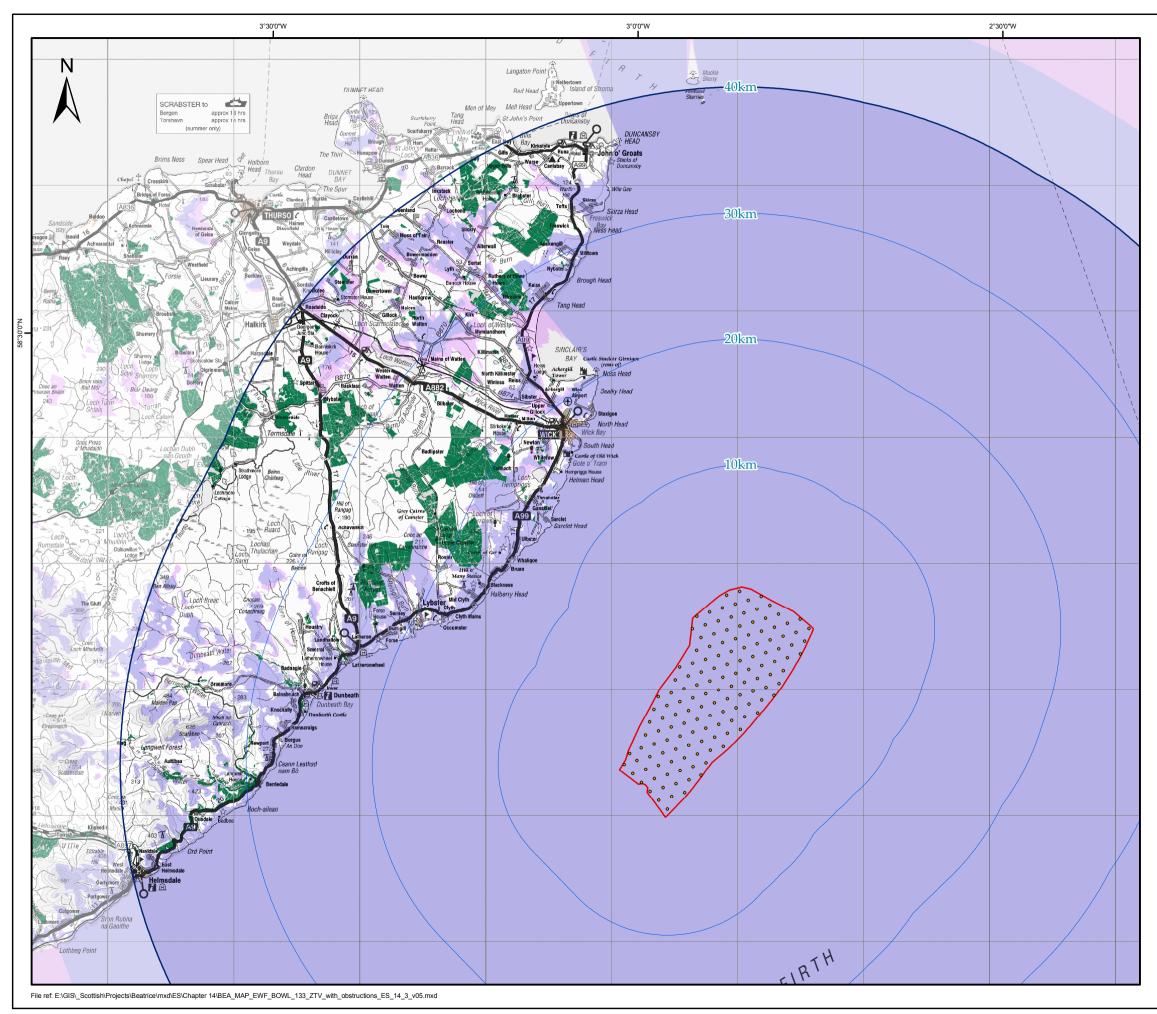

| Legend                                                                                                                                                                                                                                                                                                                                                                                                                                                                                                                                                                                                                                                                                                                                                                                                                                                                                                                                                                                                                                                                                                                                                                                                                                                                                                                                                                                                                                                                                                                                                                                                                                                                                                                                                                                                                                                                                                                                                                                                                                                                                                                                  |                                     |              |  |
|-----------------------------------------------------------------------------------------------------------------------------------------------------------------------------------------------------------------------------------------------------------------------------------------------------------------------------------------------------------------------------------------------------------------------------------------------------------------------------------------------------------------------------------------------------------------------------------------------------------------------------------------------------------------------------------------------------------------------------------------------------------------------------------------------------------------------------------------------------------------------------------------------------------------------------------------------------------------------------------------------------------------------------------------------------------------------------------------------------------------------------------------------------------------------------------------------------------------------------------------------------------------------------------------------------------------------------------------------------------------------------------------------------------------------------------------------------------------------------------------------------------------------------------------------------------------------------------------------------------------------------------------------------------------------------------------------------------------------------------------------------------------------------------------------------------------------------------------------------------------------------------------------------------------------------------------------------------------------------------------------------------------------------------------------------------------------------------------------------------------------------------------|-------------------------------------|--------------|--|
| Beatrice Offshore Wi                                                                                                                                                                                                                                                                                                                                                                                                                                                                                                                                                                                                                                                                                                                                                                                                                                                                                                                                                                                                                                                                                                                                                                                                                                                                                                                                                                                                                                                                                                                                                                                                                                                                                                                                                                                                                                                                                                                                                                                                                                                                                                                    | nd Farm Site                        |              |  |
| Proposed Turbines                                                                                                                                                                                                                                                                                                                                                                                                                                                                                                                                                                                                                                                                                                                                                                                                                                                                                                                                                                                                                                                                                                                                                                                                                                                                                                                                                                                                                                                                                                                                                                                                                                                                                                                                                                                                                                                                                                                                                                                                                                                                                                                       | Proposed Turbines                   |              |  |
|                                                                                                                                                                                                                                                                                                                                                                                                                                                                                                                                                                                                                                                                                                                                                                                                                                                                                                                                                                                                                                                                                                                                                                                                                                                                                                                                                                                                                                                                                                                                                                                                                                                                                                                                                                                                                                                                                                                                                                                                                                                                                                                                         | 10km, 20km & 30km radii around Site |              |  |
| 40km Study Area                                                                                                                                                                                                                                                                                                                                                                                                                                                                                                                                                                                                                                                                                                                                                                                                                                                                                                                                                                                                                                                                                                                                                                                                                                                                                                                                                                                                                                                                                                                                                                                                                                                                                                                                                                                                                                                                                                                                                                                                                                                                                                                         |                                     |              |  |
| Urban Areas (modelled to 7.5m)                                                                                                                                                                                                                                                                                                                                                                                                                                                                                                                                                                                                                                                                                                                                                                                                                                                                                                                                                                                                                                                                                                                                                                                                                                                                                                                                                                                                                                                                                                                                                                                                                                                                                                                                                                                                                                                                                                                                                                                                                                                                                                          |                                     |              |  |
| Woodlands (modelled                                                                                                                                                                                                                                                                                                                                                                                                                                                                                                                                                                                                                                                                                                                                                                                                                                                                                                                                                                                                                                                                                                                                                                                                                                                                                                                                                                                                                                                                                                                                                                                                                                                                                                                                                                                                                                                                                                                                                                                                                                                                                                                     | d to 15m)                           |              |  |
| Hub Visible (115.9m AOD)                                                                                                                                                                                                                                                                                                                                                                                                                                                                                                                                                                                                                                                                                                                                                                                                                                                                                                                                                                                                                                                                                                                                                                                                                                                                                                                                                                                                                                                                                                                                                                                                                                                                                                                                                                                                                                                                                                                                                                                                                                                                                                                |                                     |              |  |
| Blade Tip Visible (198.4m AOD)                                                                                                                                                                                                                                                                                                                                                                                                                                                                                                                                                                                                                                                                                                                                                                                                                                                                                                                                                                                                                                                                                                                                                                                                                                                                                                                                                                                                                                                                                                                                                                                                                                                                                                                                                                                                                                                                                                                                                                                                                                                                                                          |                                     |              |  |
| This drawing is based upon computer generated Zone of Theoretical Visibility (ZTV) studies. The areas shown are the maximum theoretical visibility, taking into account topography, principal woodlands and settlements as shown, which have been included in the model with the heights indicated. The model does not take into account any localised features such as small copses, hedgerows, matture trees or buildings and therefore gives an exaggerated impression of the extent of visibility. The actual visibility on the ground will be noticeably less than that suggested by this plan and visibility from principal settlements is likely to be possible from peripheral areas only. The ZTV includes an adjustment that allows for the Curvature and Light Refraction of the Earth and has a 10m <sup>2</sup> resolution. No dimensions are to be scaled from this drawing. All dimensions are to be checked on site. Area measurements for indicative purposes only. Data received from LDA Designs 2011. OS Open data © Crown copyright and database right 2011 Sources: Ordnance Survey Bathymetry reproduced from the GEBCO Digital Atlas published by the British Oceanographic Data Centre on behalf of IOC and IHO, 2003. SSE Renewables (UK) LId. 2012. The concepts and information contained in this document is ere for efor and not ophyright. SSE Renewables (UK) Lid. Use or copying of the document in whole or in part without the written permission of SSE Renewables (UK) Lid. 2012. The concepts and information contained in this document are the copyright of SSE Renewables (UK) Lid. 2012. The concepts and information contained in this document is ere of effort and for document in whole or in part without the written permission of SSE Renewables (UK) Lid. 2012. The concepts and information contained in this document is the copyright to SSE Renewables (UK) Lid. 2012. The concepts and information contained in this document is the copyright to SSE Renewables (UK) Lid. 2012. The concepts and information contained in this document is the copyright to SSE Renewables (UK) |                                     |              |  |
|                                                                                                                                                                                                                                                                                                                                                                                                                                                                                                                                                                                                                                                                                                                                                                                                                                                                                                                                                                                                                                                                                                                                                                                                                                                                                                                                                                                                                                                                                                                                                                                                                                                                                                                                                                                                                                                                                                                                                                                                                                                                                                                                         | 10 km 0                             | 1 2 4 Nm     |  |
| UK                                                                                                                                                                                                                                                                                                                                                                                                                                                                                                                                                                                                                                                                                                                                                                                                                                                                                                                                                                                                                                                                                                                                                                                                                                                                                                                                                                                                                                                                                                                                                                                                                                                                                                                                                                                                                                                                                                                                                                                                                                                                                                                                      | Offshore Development                |              |  |
| Figure 14.3                                                                                                                                                                                                                                                                                                                                                                                                                                                                                                                                                                                                                                                                                                                                                                                                                                                                                                                                                                                                                                                                                                                                                                                                                                                                                                                                                                                                                                                                                                                                                                                                                                                                                                                                                                                                                                                                                                                                                                                                                                                                                                                             |                                     |              |  |
| Zone of Theoretical visibility (ZTV) - with                                                                                                                                                                                                                                                                                                                                                                                                                                                                                                                                                                                                                                                                                                                                                                                                                                                                                                                                                                                                                                                                                                                                                                                                                                                                                                                                                                                                                                                                                                                                                                                                                                                                                                                                                                                                                                                                                                                                                                                                                                                                                             |                                     |              |  |
| obstructions                                                                                                                                                                                                                                                                                                                                                                                                                                                                                                                                                                                                                                                                                                                                                                                                                                                                                                                                                                                                                                                                                                                                                                                                                                                                                                                                                                                                                                                                                                                                                                                                                                                                                                                                                                                                                                                                                                                                                                                                                                                                                                                            |                                     |              |  |
| Drawn: MM                                                                                                                                                                                                                                                                                                                                                                                                                                                                                                                                                                                                                                                                                                                                                                                                                                                                                                                                                                                                                                                                                                                                                                                                                                                                                                                                                                                                                                                                                                                                                                                                                                                                                                                                                                                                                                                                                                                                                                                                                                                                                                                               | Checked: DL                         | Approved: WW |  |
| Date: 01/02/2012                                                                                                                                                                                                                                                                                                                                                                                                                                                                                                                                                                                                                                                                                                                                                                                                                                                                                                                                                                                                                                                                                                                                                                                                                                                                                                                                                                                                                                                                                                                                                                                                                                                                                                                                                                                                                                                                                                                                                                                                                                                                                                                        | Scale: 1:300,000 @ A3               | 3            |  |
| Drawing Number: BEA-M                                                                                                                                                                                                                                                                                                                                                                                                                                                                                                                                                                                                                                                                                                                                                                                                                                                                                                                                                                                                                                                                                                                                                                                                                                                                                                                                                                                                                                                                                                                                                                                                                                                                                                                                                                                                                                                                                                                                                                                                                                                                                                                   | AP-EWF-BOWL-133                     | Revision: 05 |  |
| Datum: OSGB36                                                                                                                                                                                                                                                                                                                                                                                                                                                                                                                                                                                                                                                                                                                                                                                                                                                                                                                                                                                                                                                                                                                                                                                                                                                                                                                                                                                                                                                                                                                                                                                                                                                                                                                                                                                                                                                                                                                                                                                                                                                                                                                           | Projection: BN                      | IG           |  |
| Beatrice<br>Offshore Windfarm Ltd                                                                                                                                                                                                                                                                                                                                                                                                                                                                                                                                                                                                                                                                                                                                                                                                                                                                                                                                                                                                                                                                                                                                                                                                                                                                                                                                                                                                                                                                                                                                                                                                                                                                                                                                                                                                                                                                                                                                                                                                                                                                                                       |                                     |              |  |