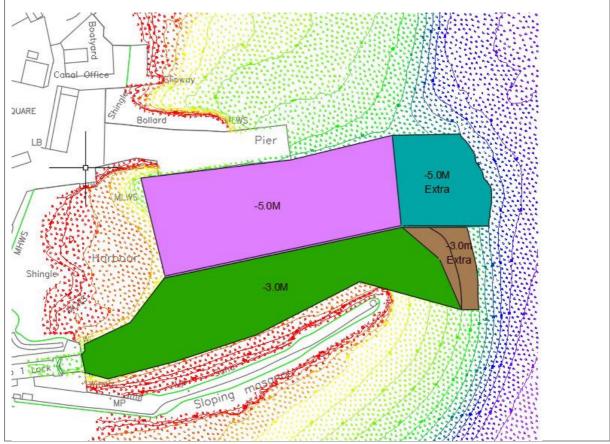

## ASPECT LAND & HYDROGRAPHIC SURVEYS LTD **VOLUME CALCULATION – Ardrishaig Harbour Volumes (Post)** Volume calculated between **Project No:** A7726 Date: 09/06/2021 03/06/2021 survey to Dredge Areas Cut **Cut Volume** Fill Area **Fill Volume Total Area Net Volume** Area (m<sup>2</sup>)(m<sup>3</sup>)Area (m<sup>3</sup>)(m<sup>2</sup>) (m<sup>3</sup>)(m<sup>2</sup>) -3.0m(Green) 3,399.3 -3,271.0 2,570.1 974.5 5,969.3 -2,296.5 -3.0m(Brown) 510.5 -75.0 255.1 23.7 765.6 -51.3 -5.0m(Purple) -6,967.3 908.3 202.6 6,027.5 -6,764.7 5,119.2 -1,634.6 80.4 7.6 -1,627.0 -5.0m(Blue) 1,974.4 2,054.7

DREDGE AREAS, ARDRISHAIG HARBOUR

NOTE: NO DREDGE MODEL WAS SUPPLIED BY CLIENT, ALHS HAVE TAKEN AREAS OFF IMAGES SUPPLIED BY CLIENT, THERE IS NO SIDE SLOPE INFORMATION AREAS TAKEN AS A STRAIGHT CUT.