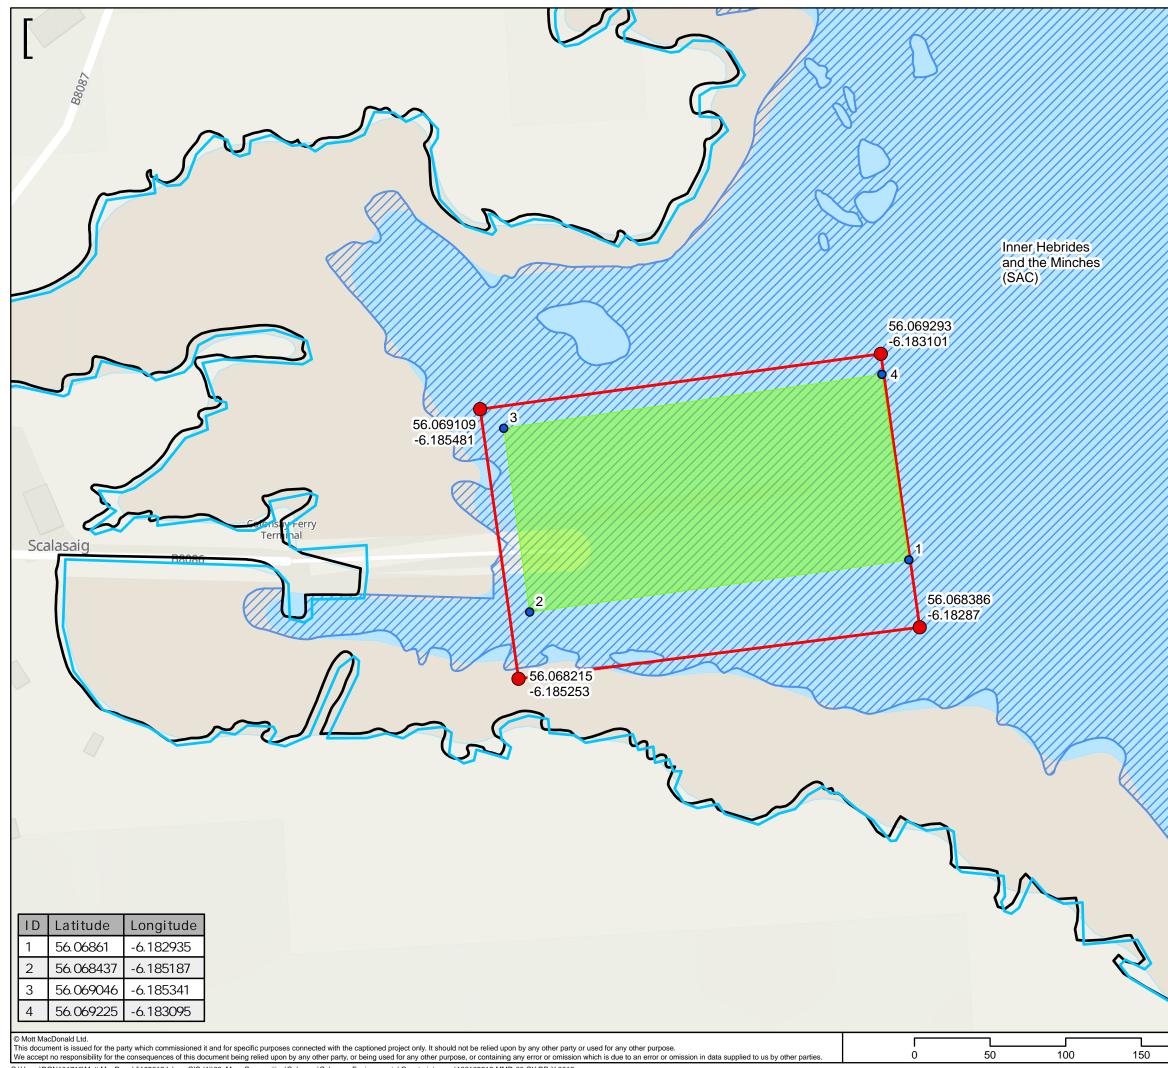

C:Users\DON101710\Mott MacDonald\105612 Islay - GIS (1)\03\_Map\_Composition\Colonsay\Colonsay Environmental Constraints.aprx\100105612-MMD-00-CY-DR-Y-0012

|                  | Location Map                                                                                                                                                                                                                                                                                                                                                                                                                                                 |         |                                                  |                                                 |                              |                                                                               |                |                              |           |
|------------------|--------------------------------------------------------------------------------------------------------------------------------------------------------------------------------------------------------------------------------------------------------------------------------------------------------------------------------------------------------------------------------------------------------------------------------------------------------------|---------|--------------------------------------------------|-------------------------------------------------|------------------------------|-------------------------------------------------------------------------------|----------------|------------------------------|-----------|
| Port of<br>Obdin | Colonsay                                                                                                                                                                                                                                                                                                                                                                                                                                                     |         |                                                  |                                                 |                              |                                                                               |                |                              |           |
|                  |                                                                                                                                                                                                                                                                                                                                                                                                                                                              | Sta     | licat<br>atuto<br>nstr<br>ecia<br>ean l<br>licat | ory ha<br>uctior<br>Il Area<br>high v<br>ive si | n ar<br>a of<br>vate<br>te b | oundary<br>ur limit bo<br>ea<br>Conserva<br>er spring<br>oundary<br>ea vertex | ation<br>verte | I (SA                        | C)        |
|                  | Source   Contains Historic Environment Scotland and Ordnance Survey data © Historic<br>Environment Scotland - Scottish Charity No. SC045925 © Crown copyright and<br>database right 2022. Contains SNH information licensed under the Open Government<br>Licence v3.0.   Service Layer Credits   Contains OS data © Crown Copyright and database right 2022<br>Contains of afrom OS Zoomstack, Contains OS data © Crown Copyright and<br>database right 2019 |         |                                                  |                                                 |                              |                                                                               |                |                              |           |
|                  |                                                                                                                                                                                                                                                                                                                                                                                                                                                              |         |                                                  |                                                 |                              |                                                                               |                |                              |           |
|                  | 01                                                                                                                                                                                                                                                                                                                                                                                                                                                           | 15/05/2 | 023                                              | CD                                              | For I                        | nformation                                                                    |                | KP                           | JC        |
|                  | Rev Date Drawn Description Ch   M St Vincent Plaza 319 St Vincent Street St Vincent Street Glasgow G2 5LD   MOTT MacDonalD T +44 (0)20 8774 W mottmac.com                                                                                                                                                                                                                                                                                                    |         |                                                  |                                                 |                              |                                                                               |                | Street<br>_D<br>n<br>774 200 | App'd     |
|                  | Client<br>Coledonion Marifime Assets Ltd<br>Stores Mara Colleconnoch Eta                                                                                                                                                                                                                                                                                                                                                                                     |         |                                                  |                                                 |                              |                                                                               |                |                              |           |
|                  | Marine Licence Application<br>New Islay Vessel Port Enabling Works<br>Construction Footprint<br>Colonsay                                                                                                                                                                                                                                                                                                                                                     |         |                                                  |                                                 |                              |                                                                               |                |                              |           |
|                  | Desigr                                                                                                                                                                                                                                                                                                                                                                                                                                                       |         | G Ch                                             |                                                 |                              | Check                                                                         | K Pa           |                              | $\square$ |
|                  | Drawn                                                                                                                                                                                                                                                                                                                                                                                                                                                        |         | C Do                                             |                                                 | $\vdash$                     | Coordination                                                                  | G Cł           |                              |           |
|                  | GIS C                                                                                                                                                                                                                                                                                                                                                                                                                                                        |         | S Glo                                            |                                                 |                              | Approved                                                                      | J Cra          | -                            |           |
|                  | Scale at A3<br>1:2,500 Status<br>INF Rev<br>01 Security<br>STD                                                                                                                                                                                                                                                                                                                                                                                               |         |                                                  |                                                 |                              |                                                                               |                |                              |           |
| Metres<br>200    | Drawing Number<br>100105612-MMD-00-CY-DR-Y-0012                                                                                                                                                                                                                                                                                                                                                                                                              |         |                                                  |                                                 |                              |                                                                               |                |                              |           |