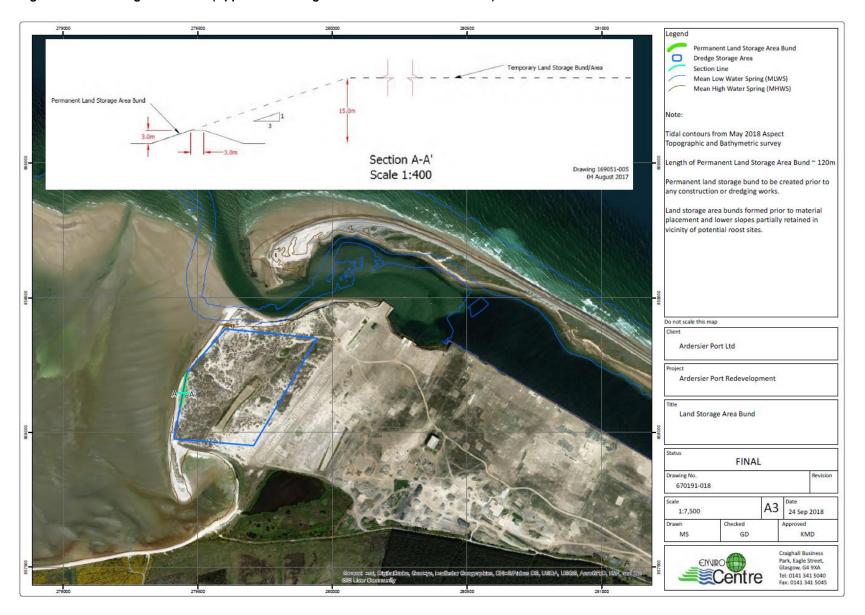

Figure 1. Location of the Licensed Activity

Figure 2. Land storage area bund (Applicant drawing reference number 670191-018)

Figure 3. Location of intertidal sandflats to the west of the channel