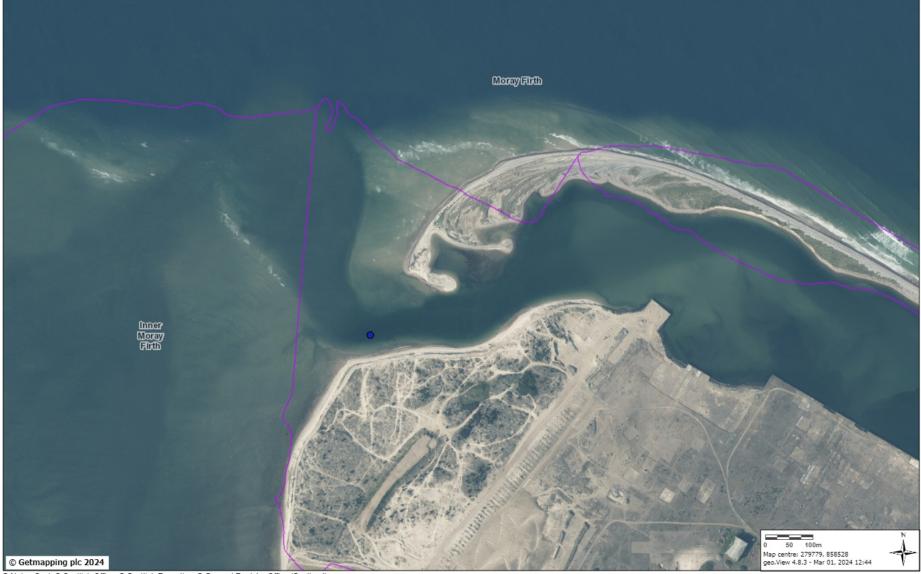

Figure 1. Location of the Licensed Activity

Figure 2. Land storage area bund (Applicant drawing reference number 670191-018)

Figure 3. Location of intertidal sandflats to the west of the channel