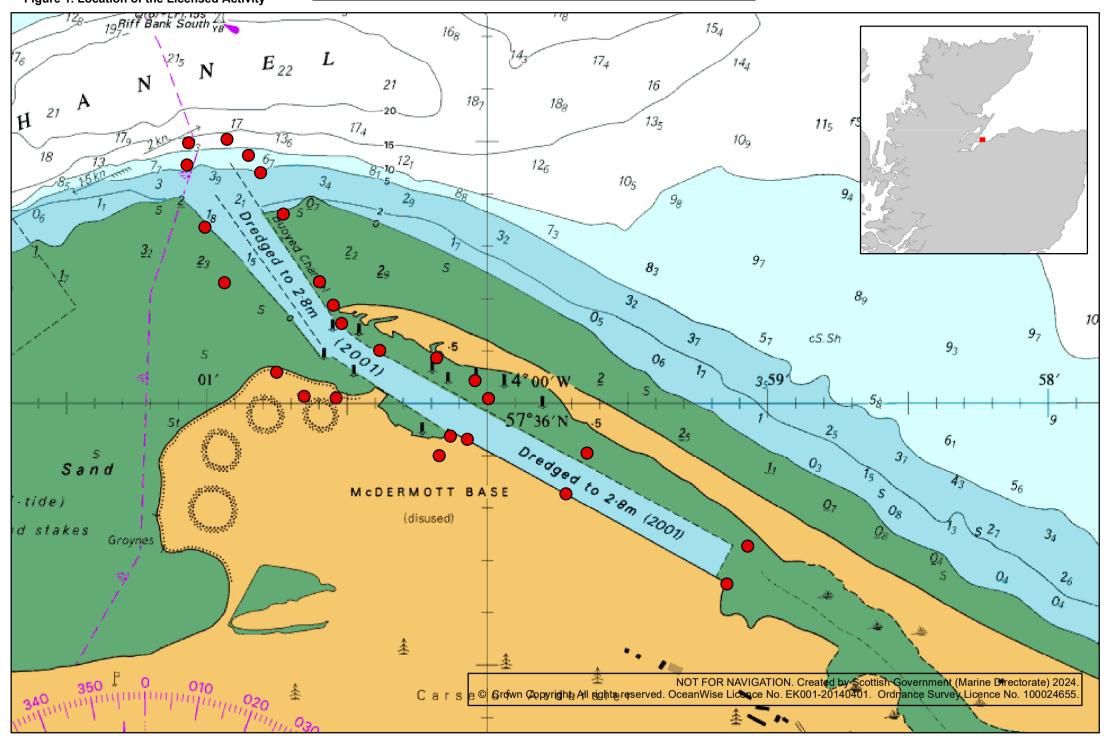

Figure 1. Location of the Licensed Activity

Figure 2. Land storage area bund (Applicant drawing reference number 670191-018)

Figure 3. Location of intertidal sandflats to the west of the channel