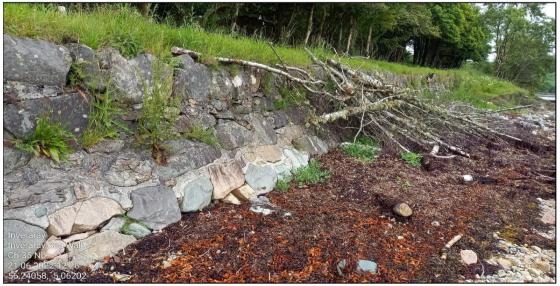

### Photo Schedule - A83 North of Inveraray Sea Wall



Ch.0 Looking North (away from scheme extents)

Ch.0 Looking South (towards scheme extents)



Ch.20



# Ch.20 Looking North



Ch.35



### Ch.35 Looking North



### Ch.46 to Ch.80 - Potential access spoint



Ch.46 to Ch.80 Looking North - Potential access spoint



Ch.97 - Box culvert 1.1m L x 0.7m W



#### Ch.120



Ch.120 Looking North



Ch.136



### Ch.144 - Minor voiding and start of concrete toe



Ch.144 - Start of concrete toe



Ch.150 - Minor voiding above concrete toe



### Ch.150 Looking North - minor voiding



#### Ch.155 - End of concrete toe



Ch.170 - Showing three localised areas where wall has collapsed



Ch.170 - Wall collapse (No.1)









Ch.170 Wall collapse (No.1) - Looking North













Ch.180 Wall collapse (No.2) - Looking North



Ch.180 Wall collapse (No.2) - View from Verge





Ch.180 Wall collapse (No.2) - Looking North (collapse 1 also shown)

















Ch.180 Wall collapse (No.3) - looking Nort