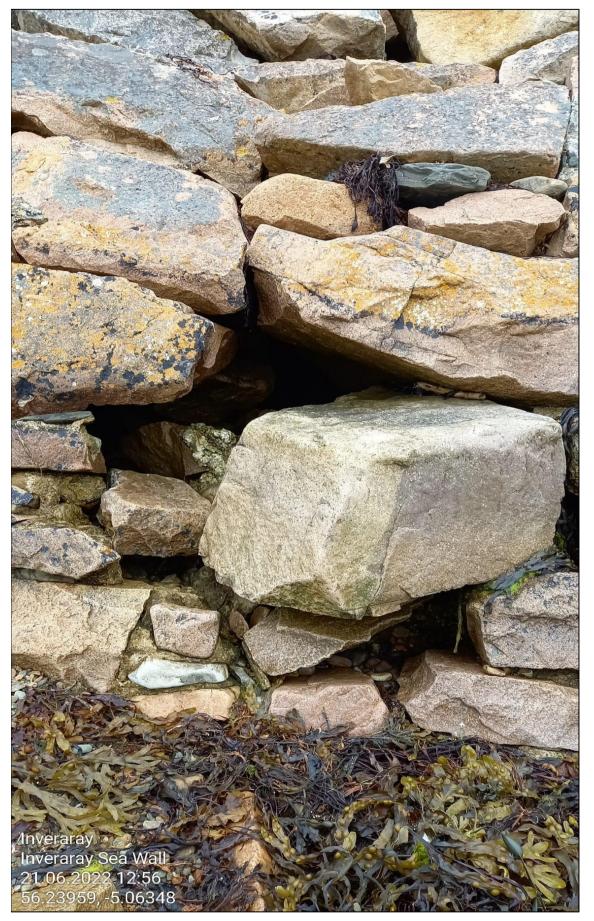

20 Looking North



Ch.35



### Ch.35 Looking North



### Ch.46 to Ch.80 - Potential access spoint



Ch.46 to Ch.80 Looking North - Potential access spoint



Ch.97 - Box culvert 1.1m L x 0.7m W



#### Ch.120



Ch.120 Looking North



Ch.136



### Ch.144 - Minor voiding and start of concrete toe



Ch.144 - Start of concrete toe



Ch.150 - Minor voiding above concrete toe



### Ch.150 Looking North - minor voiding



#### Ch.155 - End of concrete toe



Ch.170 - Showing three localised areas where wall has collapsed



Ch.170 - Wall collapse (No.1)









Ch.170 Wall collapse (No.1) - Looking North













Ch.180 Wall collapse (No.2) - Looking North



Ch.180 Wall collapse (No.2) - View from Verge





Ch.180 Wall collapse (No.2) - Looking North (collapse 1 also shown)

















Ch.180 Wall collapse (No.3) - looking North



























## Ch.185 Minor voiding



### Ch.185 Minor voiding



# Ch.194 - Looking North (showing all three collapses)



Ch.195