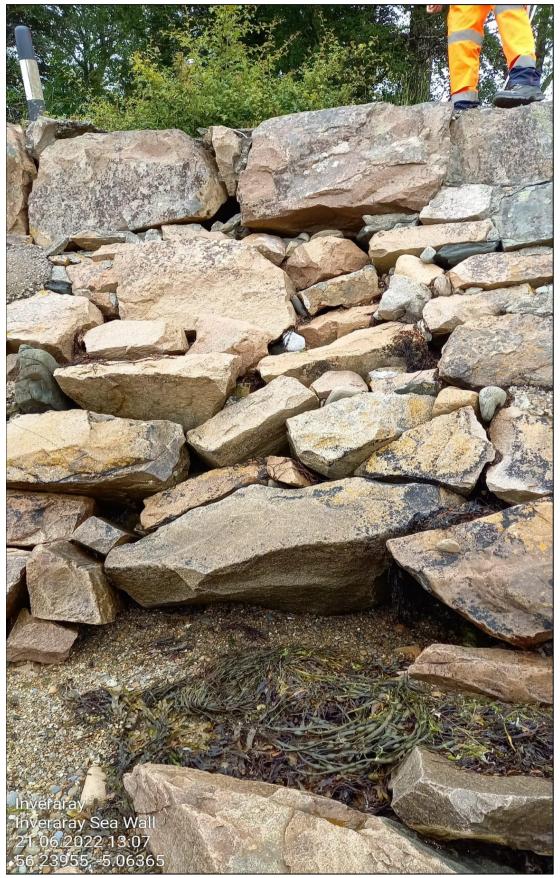

#### Ch.155 - End of concrete toe

Ch.170 - Showing three localised areas where wall has collapsed

Ch.170 - Wall collapse (No.1)

Ch.170 Wall collapse (No.1) - Looking North

Ch.180 Wall collapse (No.2) - Looking North