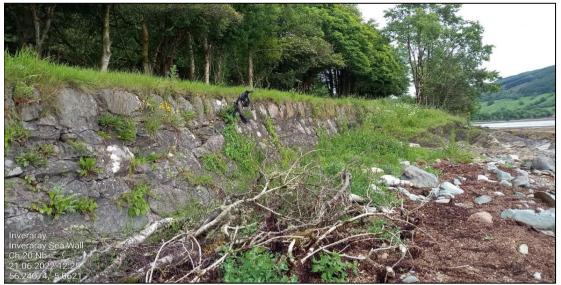

### Photo Schedule - A83 North of Inveraray Sea Wall



Ch.0 Looking North (away from scheme extents)

Ch.0 Looking South (towards scheme extents)



Ch.20



# Ch.20 Looking North



Ch.35



### Ch.35 Looking North



### Ch.46 to Ch.80 - Potential access spoint



Ch.46 to Ch.80 Looking North - Potential access spoint



Ch.97 - Box culvert 1.1m L x 0.7m W



#### Ch.120



Ch.120 Looking North



Ch.136



### Ch.144 - Minor voiding and start of concrete toe



Ch.144 - Start of concrete toe



Ch.150 - Minor voiding above concrete toe



### Ch.150 Looking North - minor voiding



#### Ch.155 - End of concrete toe



Ch.170 - Showing three localised areas where wall has collapsed



Ch.170 - Wall collapse (No.1)









Ch.170 Wall collapse (No.1) - Looking North













Ch.180 Wall collapse (No.2) - Looking North



Ch.180 Wall collapse (No.2) - View from Verge





Ch.180 Wall collapse (No.2) - Looking North (collapse 1 also shown)

















Ch.180