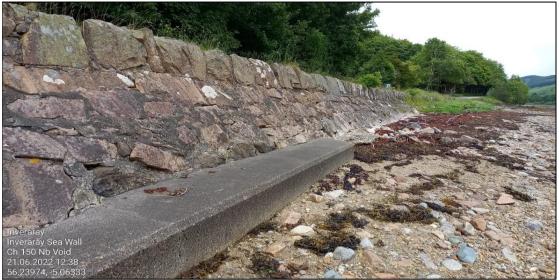

### Photo Schedule - A83 North of Inveraray Sea Wall



Ch.0 Looking North (away from scheme extents)

Ch.0 Looking South (towards scheme extents)



Ch.20



# Ch.20 Looking North



Ch.35



### Ch.35 Looking North



### Ch.46 to Ch.80 - Potential access spoint



Ch.46 to Ch.80 Looking North - Potential access spoint



Ch.97 - Box culvert 1.1m L x 0.7m W



#### Ch.120



Ch.120 Looking North



Ch.136



### Ch.144 - Minor voiding and start of concrete toe



Ch.144 - Start of concrete toe



Ch.150 - Minor voiding above concrete toe



### Ch.150 Looking North - minor voiding



#### Ch.155 - End of concrete toe



Ch.170 - Showing three localised areas where wall has collapsed



Ch.170 - Wall collapse (No.1)









Ch.170 Wall collapse (No.1) - Looking North













Ch.180 Wall collapse (No.2) - Looking North



Ch.180 Wall collapse (No.2) - View from Verge





Ch.180 Wall collapse (No.2) - Looking North (collapse 1 also shown)

















Ch.180 Wall collapse (No.3) - looking North



























## Ch.185 Minor voiding



### Ch.185 Minor voiding



# Ch.194 - Looking North (showing all three collapses)



Ch.195