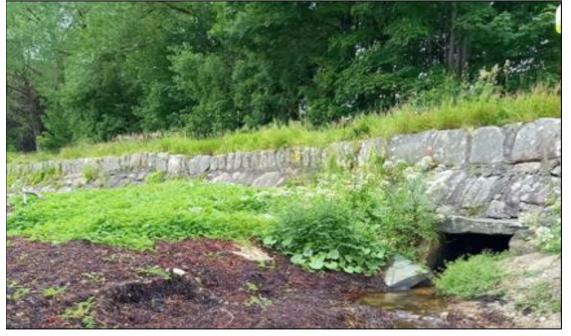

### Ch.46 to Ch.80 - Potential access spoint

Ch.46 to Ch.80 Looking North - Potential access spoint

Ch.97 - Box culvert 1.1m L x 0.7m W