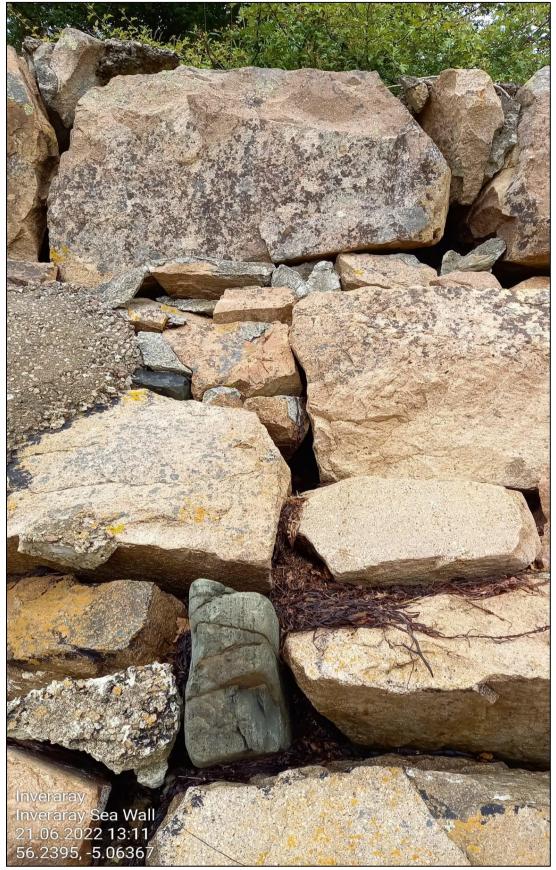

- Potential access spoint



Ch.46 to Ch.80 Looking North - Potential access spoint



Ch.97 - Box culvert 1.1m L x 0.7m W



#### Ch.120



Ch.120 Looking North



Ch.136



### Ch.144 - Minor voiding and start of concrete toe



Ch.144 - Start of concrete toe



Ch.150 - Minor voiding above concrete toe



### Ch.150 Looking North - minor voiding



#### Ch.155 - End of concrete toe



Ch.170 - Showing three localised areas where wall has collapsed



Ch.170 - Wall collapse (No.1)









Ch.170 Wall collapse (No.1) - Looking North













Ch.180 Wall collapse (No.2) - Looking North



Ch.180 Wall collapse (No.2) - View from Verge





Ch.180 Wall collapse (No.2) - Looking North (collapse 1 also shown)

















Ch.180 Wall collapse (No.3) - looking North



























## Ch.185 Minor voiding



### Ch.185 Minor voiding



# Ch.194 - Looking North (showing all three collapses)



Ch.195