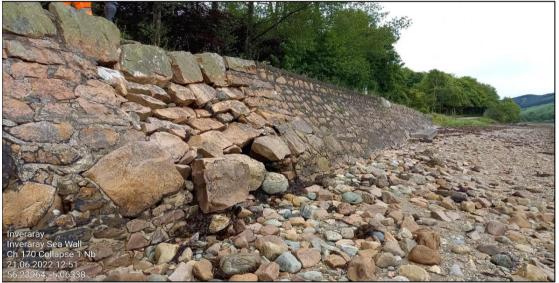

#### Ch.155 - End of concrete toe

Ch.170 - Showing three localised areas where wall has collapsed

Ch.170 - Wall collapse (No.1)

Ch.170 Wall collapse (No.1) - Looking North

Ch.180 Wall collapse (No.2) - Looking North