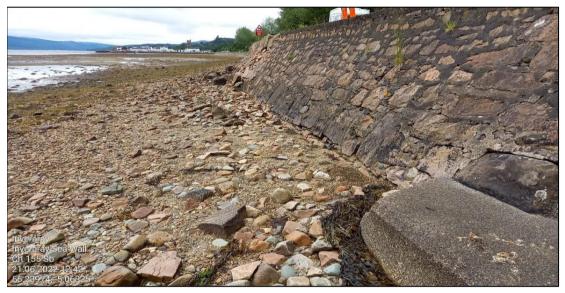

#### Ch.155 - End of concrete toe

Ch.170 - Showing three localised areas where wall has collapsed

Ch.170 - Wall collapse (No.1)

Ch.170 Wall collapse (No.1) - Looking North

Ch.180 Wall collapse (No.2) - Looking North