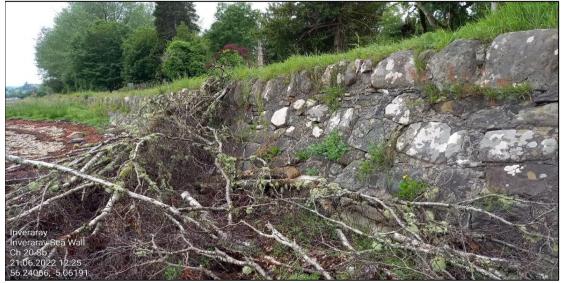

### Photo Schedule - A83 North of Inveraray Sea Wall



Ch.0 Looking North (away from scheme extents)

Ch.0 Looking South (towards scheme extents)



Ch.20



# Ch.20 Looking North



Ch.35



### Ch.35 Looking North



### Ch.46 to Ch.80 - Potential access spoint



Ch.46 to Ch.80 Looking North - Potential access spoint



Ch.97 - Box culvert 1.1m L x 0.7m W



#### Ch.120



Ch.120 Looking North



Ch.136



### Ch.144 - Minor voiding and start of concrete toe



Ch.144 - Start of concrete toe



Ch.150 - Minor voiding above concrete toe



### Ch.150 Looking North - minor voiding



#### Ch.155 - End of concrete toe



Ch.170 - Showing three localised areas where wall has collapsed



Ch.170 - Wall collapse (No.1)









Ch.170 Wall collapse (No.1) - Looking North













Ch.180 Wall collapse (No.2) - Looking North



Ch.180 Wall collapse (No.2) - View from Verge





Ch.180 Wall collapse (No.2) - Looking North (collapse 1 also shown