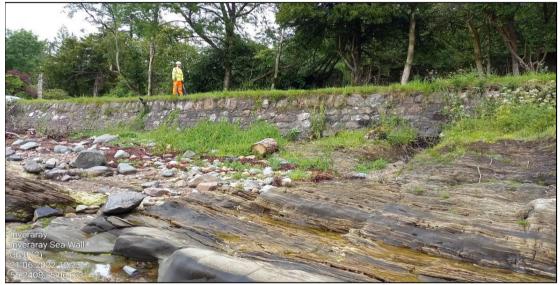

### Photo Schedule - A83 North of Inveraray Sea Wall



Ch.0 Looking North (away from scheme extents)

Ch.0 Looking South (towards scheme extents)



Ch.20



# Ch.20 Looking North



Ch.35



### Ch.35 Looking North



### Ch.46 to Ch.80 - Potential access spoint



Ch.46 to Ch.80 Looking North - Potential access spoint



Ch.97 - Box culvert 1.1m L x 0.7m W



#### Ch.120



Ch.120 Looking North



Ch.136



### Ch.144 - Minor voiding and start of concrete toe



Ch.144 - Start of concrete toe



Ch.150 - Minor voiding above concrete toe



### Ch.150 Looking North - minor voiding



#### Ch.155 - End of concrete toe



Ch.170 - Showing three localised areas where wall has collapsed



Ch.170 - Wall collapse (No.1)









Ch.170 Wall collapse (No.1) - Looking North













Ch.180 Wall collapse (No.2) - Looking North



Ch.180 Wall collapse (No.2) - View from Verge





Ch.180 Wall collapse (No.2) - Looking North (collapse 1 a