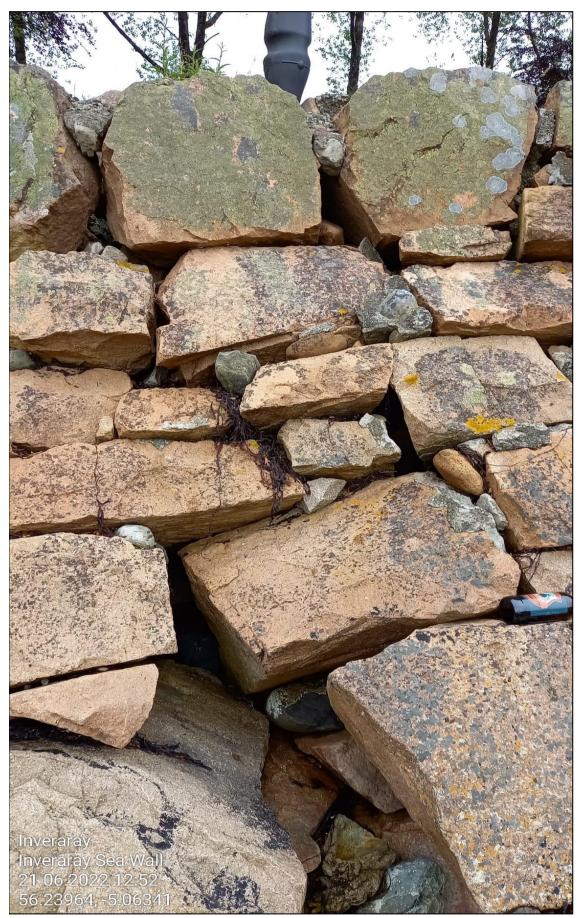

Ch.180 Wall collapse (No.2) - View from Verge

Ch.180 Wall collapse (No.2) - Looking North (collapse 1 also shown)

Ch.180 Wall collapse (No.3) - looking North