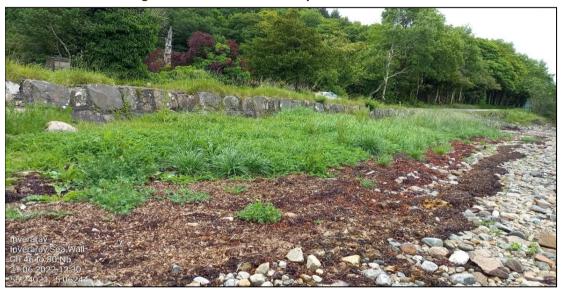

### Ch.46 to Ch.80 - Potential access spoint

Ch.46 to Ch.80 Looking North - Potential access spoint

Ch.97 - Box culvert 1.1m L x 0.7m W