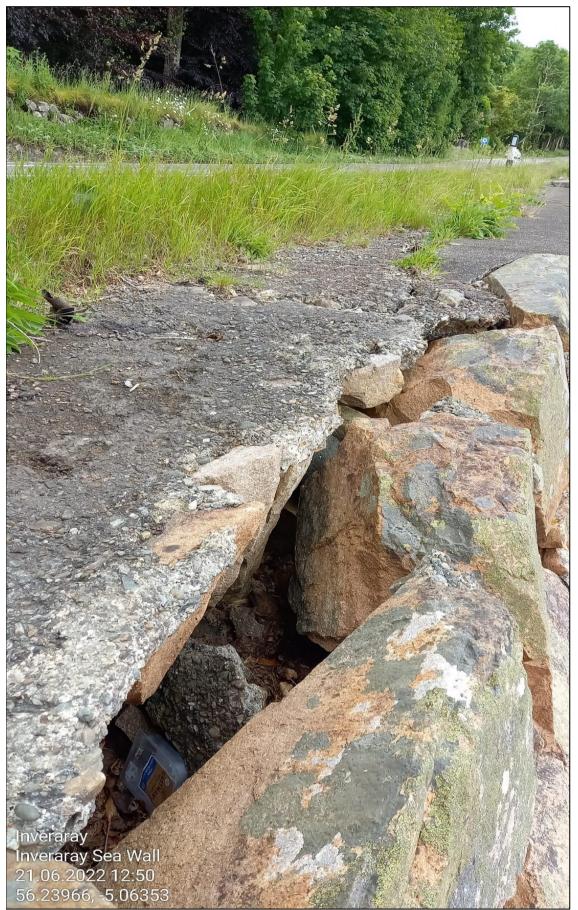

#### Ch.155 - End of concrete toe

Ch.170 - Showing three localised areas where wall has collapsed

Ch.170 - Wall collapse (No.1)

Ch.170 Wall collapse (No.1) - Looking North

Ch.180 Wall collapse (No.2) - Looking North