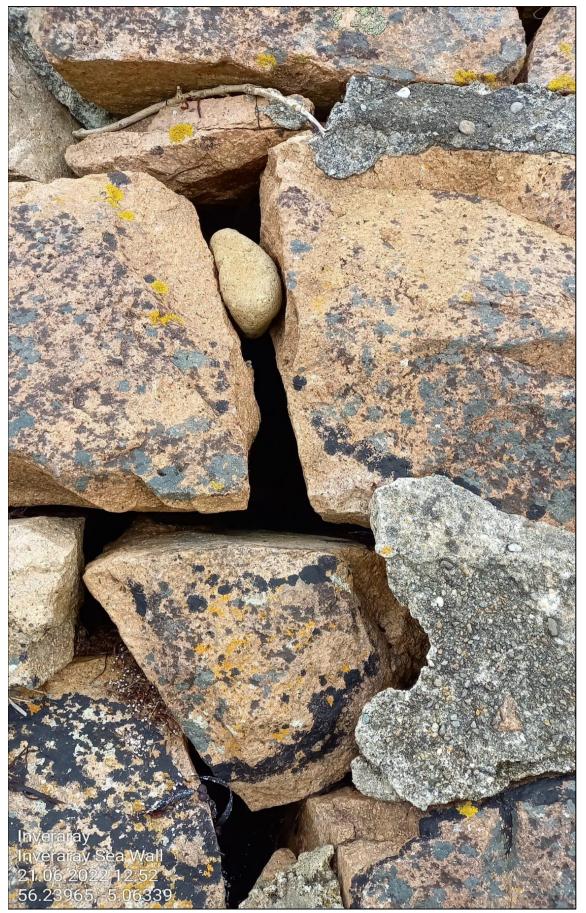

Ch.180 Wall collapse (No.2) - View from Verge

Ch.180 Wall collapse (No.2) - Looking North (collapse 1 also shown)

Ch.180 Wall collapse (No.3) - looking North