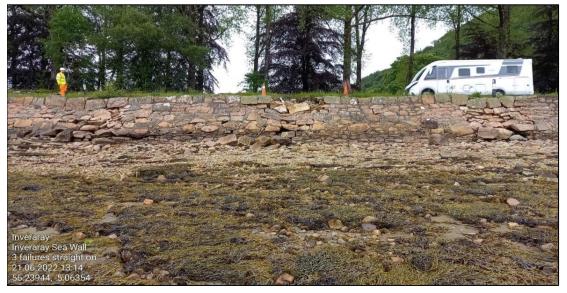

#### Ch.155 - End of concrete toe

Ch.170 - Showing three localised areas where wall has collapsed

Ch.170 - Wall collapse (No.1)

Ch.170 Wall collapse (No.1) - Looking North

Ch.180 Wall collapse (No.2) - Looking North