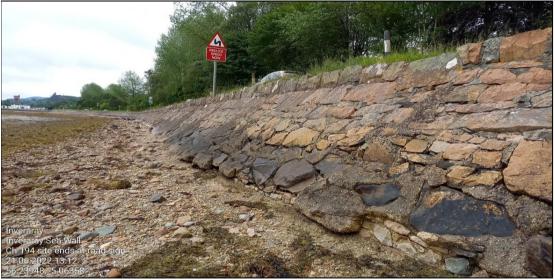

# Ch.120



Ch.120 Looking North



Ch.136



### Ch.144 - Minor voiding and start of concrete toe



Ch.144 - Start of concrete toe



Ch.150 - Minor voiding above concrete toe



### Ch.150 Looking North - minor voiding



#### Ch.155 - End of concrete toe



Ch.170 - Showing three localised areas where wall has collapsed



Ch.170 - Wall collapse (No.1)









Ch.170 Wall collapse (No.1) - Looking North













Ch.180 Wall collapse (No.2) - Looking North



Ch.180 Wall collapse (No.2) - View from Verge





Ch.180 Wall collapse (No.2) - Looking North (collapse 1 also shown)

















Ch.180 Wall collapse (No.3) - looking North



























## Ch.185 Minor voiding



### Ch.185 Minor voiding



# Ch.194 - Looking North (showing all three collapses)



Ch.195