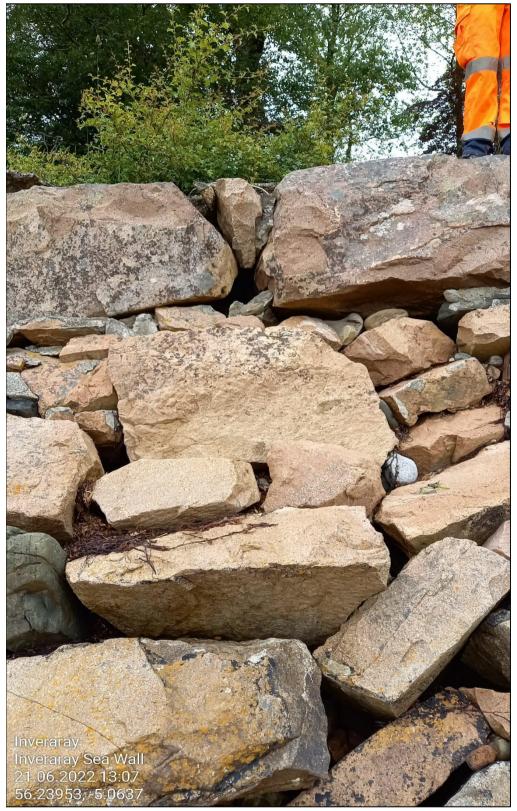

#### Ch.155 - End of concrete toe

Ch.170 - Showing three localised areas where wall has collapsed

Ch.170 - Wall collapse (No.1)

Ch.170 Wall collapse (No.1) - Looking North

Ch.180 Wall collapse (No.2) - Looking North