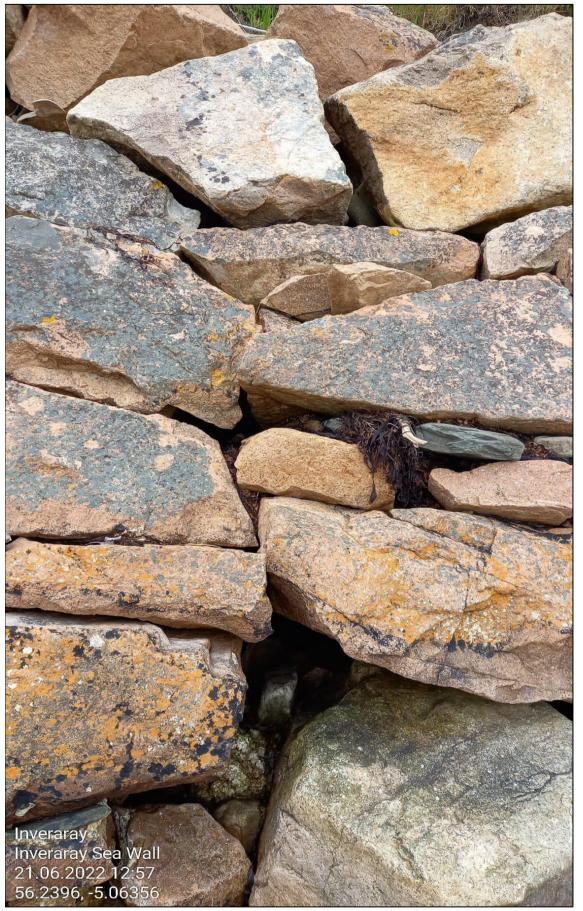

ooking North



Ch.35



### Ch.35 Looking North



### Ch.46 to Ch.80 - Potential access spoint



Ch.46 to Ch.80 Looking North - Potential access spoint



Ch.97 - Box culvert 1.1m L x 0.7m W



#### Ch.120



Ch.120 Looking North



Ch.136



### Ch.144 - Minor voiding and start of concrete toe



Ch.144 - Start of concrete toe



Ch.150 - Minor voiding above concrete toe



### Ch.150 Looking North - minor voiding



#### Ch.155 - End of concrete toe



Ch.170 - Showing three localised areas where wall has collapsed



Ch.170 - Wall collapse (No.1)









Ch.170 Wall collapse (No.1) - Looking North













Ch.180 Wall collapse (No.2) - Looking North



Ch.180 Wall collapse (No.2) - View from Verge





Ch.180 Wall collapse (No.2) - Looking North (collapse 1 also shown)

















Ch.180 Wall collapse (No.3) - looking North



























## Ch.185 Minor voiding



### Ch.185 Minor voiding



# Ch.194 - Looking North (showing all three collapses)



Ch.195