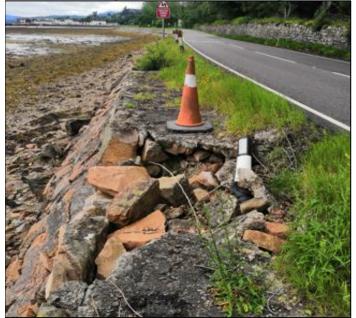

#### Ch.155 - End of concrete toe

Ch.170 - Showing three localised areas where wall has collapsed

Ch.170 - Wall collapse (No.1)

Ch.170 Wall collapse (No.1) - Looking North

Ch.180 Wall collapse (No.2) - Looking North

Ch.180 Wall collapse (No.2) - View from Verge

Ch.180 Wall collapse (No.2) - Looking North (collapse 1 also shown)

Ch.180 Wall collapse (No.3) - looking North