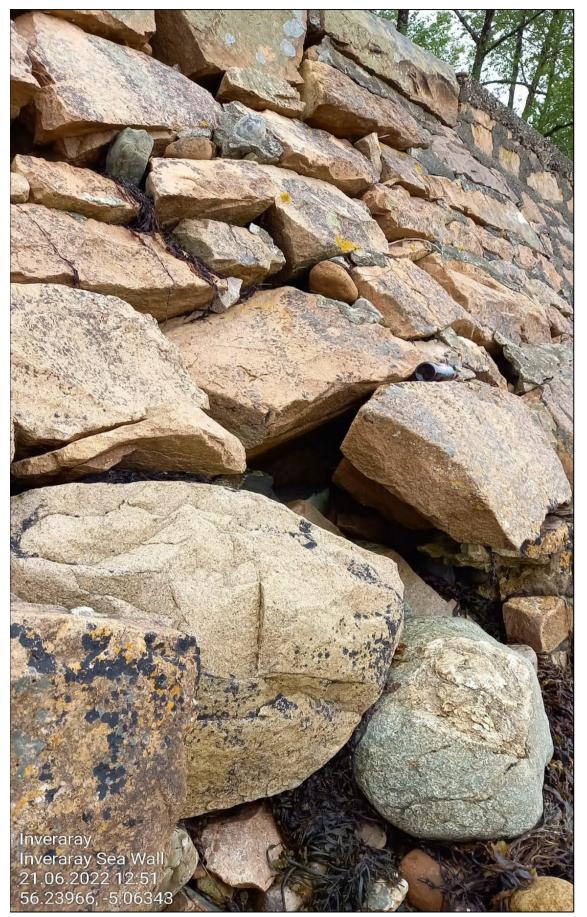

#### Ch.155 - End of concrete toe

Ch.170 - Showing three localised areas where wall has collapsed

Ch.170 - Wall collapse (No.1)

Ch.170 Wall collapse (No.1) - Looking North

Ch.180 Wall collapse (No.2) - Looking North