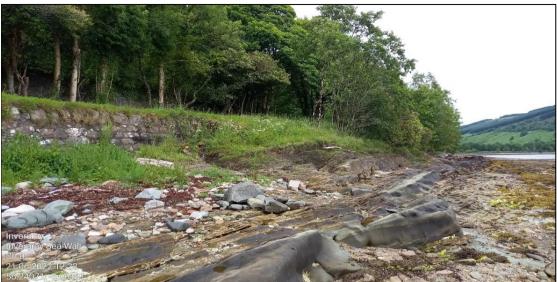

### Photo Schedule - A83 North of Inveraray Sea Wall

Ch.0 Looking North (away from scheme extents)

Ch.0 Looking South (towards scheme extents)

Ch.20