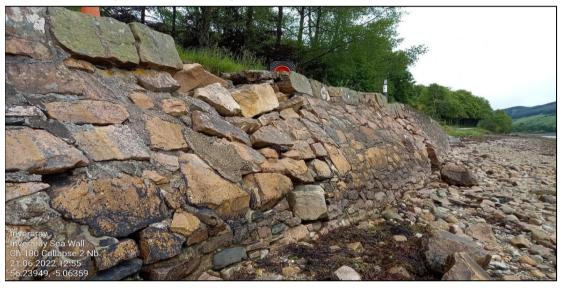

#### Ch.155 - End of concrete toe

Ch.170 - Showing three localised areas where wall has collapsed

Ch.170 - Wall collapse (No.1)

Ch.170 Wall collapse (No.1) - Looking North

Ch.180 Wall collapse (No.2) - Looking North