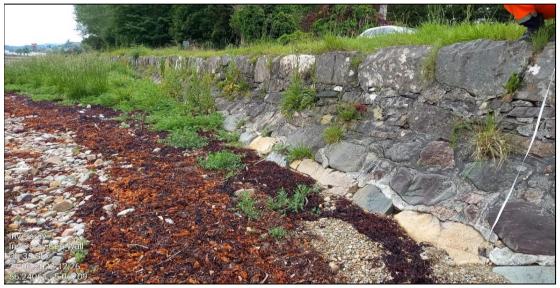

### Ch.46 to Ch.80 - Potential access spoint

Ch.46 to Ch.80 Looking North - Potential access spoint

Ch.97 - Box culvert 1.1m L x 0.7m W