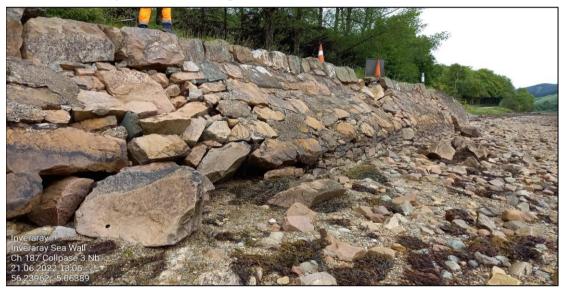

## Ch.46 to Ch.80 - Potential access spoint



Ch.46 to Ch.80 Looking North - Potential access spoint



Ch.97 - Box culvert 1.1m L x 0.7m W



#### Ch.120



Ch.120 Looking North



Ch.136



### Ch.144 - Minor voiding and start of concrete toe



Ch.144 - Start of concrete toe



Ch.150 - Minor voiding above concrete toe



### Ch.150 Looking North - minor voiding



#### Ch.155 - End of concrete toe



Ch.170 - Showing three localised areas where wall has collapsed



Ch.170 - Wall collapse (No.1)









Ch.170 Wall collapse (No.1) - Looking North













Ch.180 Wall collapse (No.2) - Looking North



Ch.180 Wall collapse (No.2) - View from Verge





Ch.180 Wall collapse (No.2) - Looking North (collapse 1 also shown)

















Ch.180 Wall collapse (No.3) - looking North



























## Ch.185 Minor voiding



### Ch.185 Minor voiding



# Ch.194 - Looking North (showing all three collapses)



Ch.195