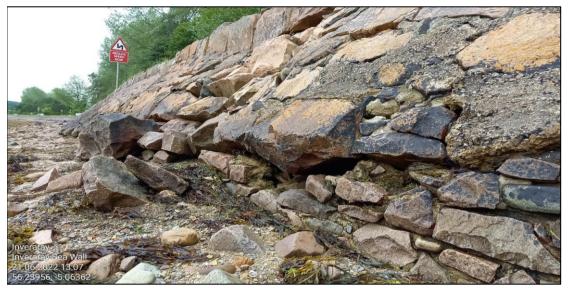

#### Ch.155 - End of concrete toe

Ch.170 - Showing three localised areas where wall has collapsed

Ch.170 - Wall collapse (No.1)

Ch.170 Wall collapse (No.1) - Looking North

Ch.180 Wall collapse (No.2) - Looking North