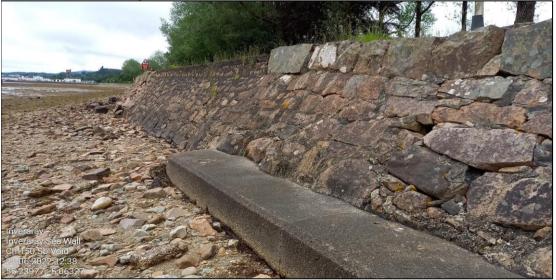

### Photo Schedule - A83 North of Inveraray Sea Wall



Ch.0 Looking North (away from scheme extents)

Ch.0 Looking South (towards scheme extents)



Ch.20



# Ch.20 Looking North



Ch.35



### Ch.35 Looking North



### Ch.46 to Ch.80 - Potential access spoint



Ch.46 to Ch.80 Looking North - Potential access spoint



Ch.97 - Box culvert 1.1m L x 0.7m W



#### Ch.120



Ch.120 Looking North



Ch.136



### Ch.144 - Minor voiding and start of concrete toe



Ch.144 - Start of concrete toe



Ch.150 - Minor voiding above concrete toe



### Ch.150 Looking North - minor voiding



#### Ch.155 - End of concrete toe



Ch.170 - Showing three localised areas where wall has collapsed



Ch.170 - Wall collapse (No.1)









Ch.170 Wall collapse (No.1) - Looking North













Ch.180 Wall collapse (No.2) - Looking North



Ch.180 Wall collapse (No.2) - View from Verge





Ch.180 Wall collapse (No.2) - Looking North (collapse 1 also shown)

















Ch.180 Wall collapse (No.3) - looking North



























## Ch.185 Minor voiding



### Ch.185 Minor voiding



# Ch.194 - Looking North (showing all three collapses)



Ch.195