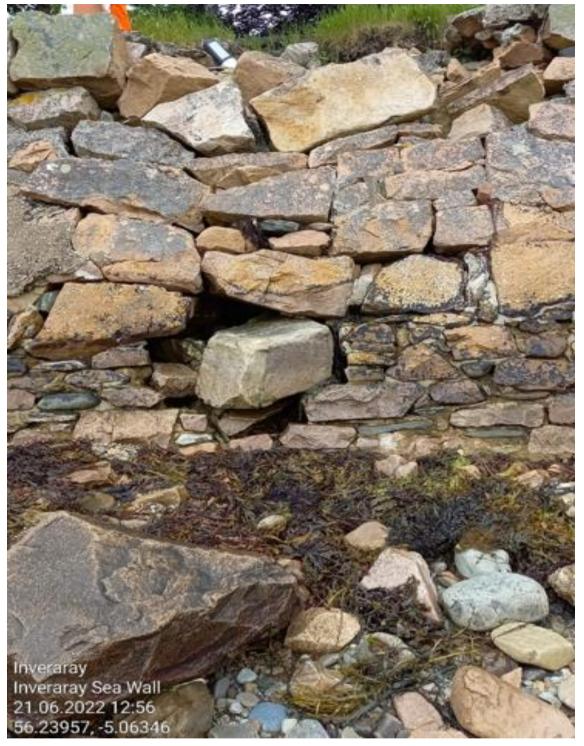

#### Ch.155 - End of concrete toe

Ch.170 - Showing three localised areas where wall has collapsed

Ch.170 - Wall collapse (No.1)

Ch.170 Wall collapse (No.1) - Looking North

Ch.180 Wall collapse (No.2) - Looking North

Ch.180 Wall collapse (No.2) - View from Verge

Ch.180 Wall collapse (No.2) - Looking North (collapse 1 also shown)

Ch.180 Wall collapse (No.3) - looking North