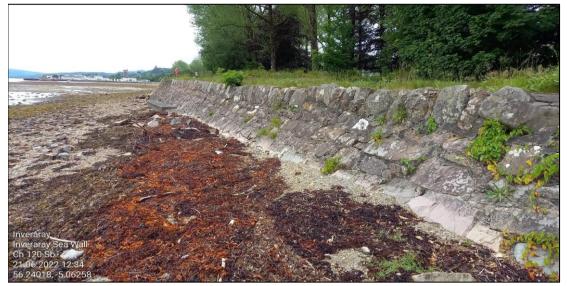

### Photo Schedule - A83 North of Inveraray Sea Wall



Ch.0 Looking North (away from scheme extents)

Ch.0 Looking South (towards scheme extents)



Ch.20



# Ch.20 Looking North



Ch.35



### Ch.35 Looking North



### Ch.46 to Ch.80 - Potential access spoint



Ch.46 to Ch.80 Looking North - Potential access spoint



Ch.97 - Box culvert 1.1m L x 0.7m W



#### Ch.120



Ch.120 Looking North



Ch.136



### Ch.144 - Minor voiding and start of concrete toe



Ch.144 - Start of concrete toe



Ch.150 - Minor voiding above concrete toe



### Ch.150 Looking North - minor voiding



#### Ch.155 - End of concrete toe



Ch.170 - Showing three localised areas where wall has collapsed



Ch.170 - Wall collapse (No.1)









Ch.170 Wall collapse (No.1) - Looking North













Ch.180 Wall collapse (No.2) - Looking North



Ch.180 Wall collapse (No.2) - View from Verge





Ch.180 Wall collapse (No.2) - Looking North (collapse 1 also shown)

















Ch.180 Wall collapse (No.3) - looking North



























## Ch.185 Minor voiding



### Ch.185 Minor voiding



# Ch.194 - Looking North (showing all three collapses)



Ch.195