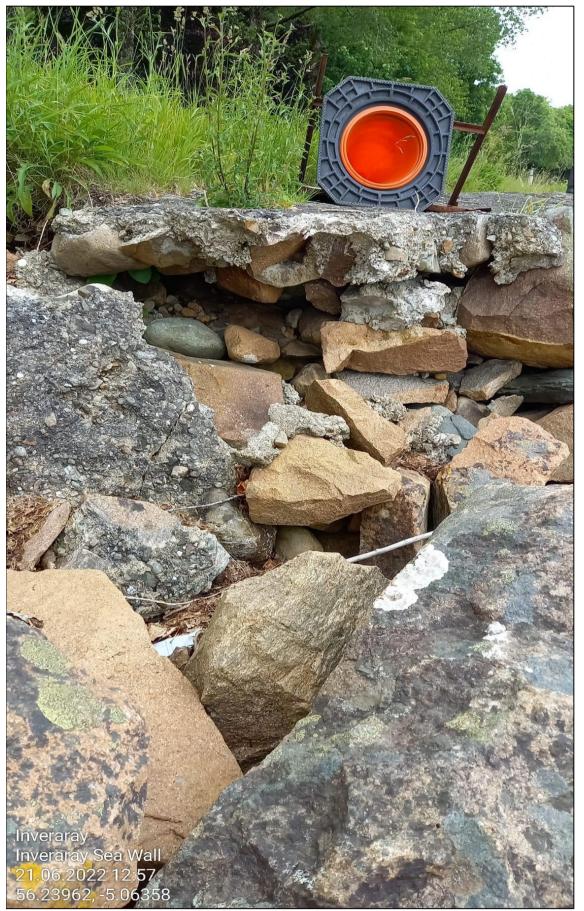

#### Ch.155 - End of concrete toe

Ch.170 - Showing three localised areas where wall has collapsed

Ch.170 - Wall collapse (No.1)

Ch.170 Wall collapse (No.1) - Looking North

Ch.180 Wall collapse (No.2) - Looking North