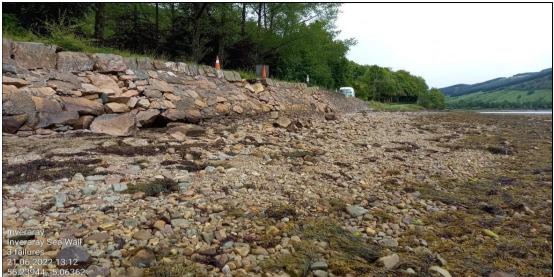

m W



#### Ch.120



Ch.120 Looking North



Ch.136



### Ch.144 - Minor voiding and start of concrete toe



Ch.144 - Start of concrete toe



Ch.150 - Minor voiding above concrete toe



### Ch.150 Looking North - minor voiding



#### Ch.155 - End of concrete toe



Ch.170 - Showing three localised areas where wall has collapsed



Ch.170 - Wall collapse (No.1)









Ch.170 Wall collapse (No.1) - Looking North













Ch.180 Wall collapse (No.2) - Looking North



Ch.180 Wall collapse (No.2) - View from Verge





Ch.180 Wall collapse (No.2) - Looking North (collapse 1 also shown)

















Ch.180 Wall collapse (No.3) - looking North



























## Ch.185 Minor voiding



### Ch.185 Minor voiding



# Ch.194 - Looking North (showing all three collapses)



Ch.195