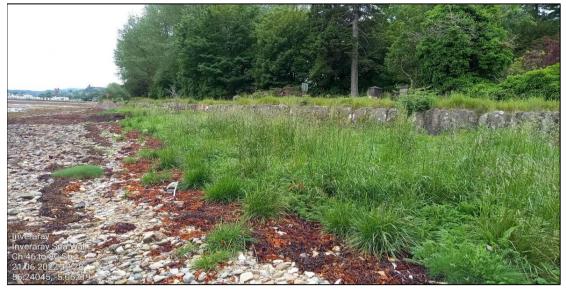

### Ch.46 to Ch.80 - Potential access spoint

Ch.46 to Ch.80 Looking North - Potential access spoint

Ch.97 - Box culvert 1.1m L x 0.7m W