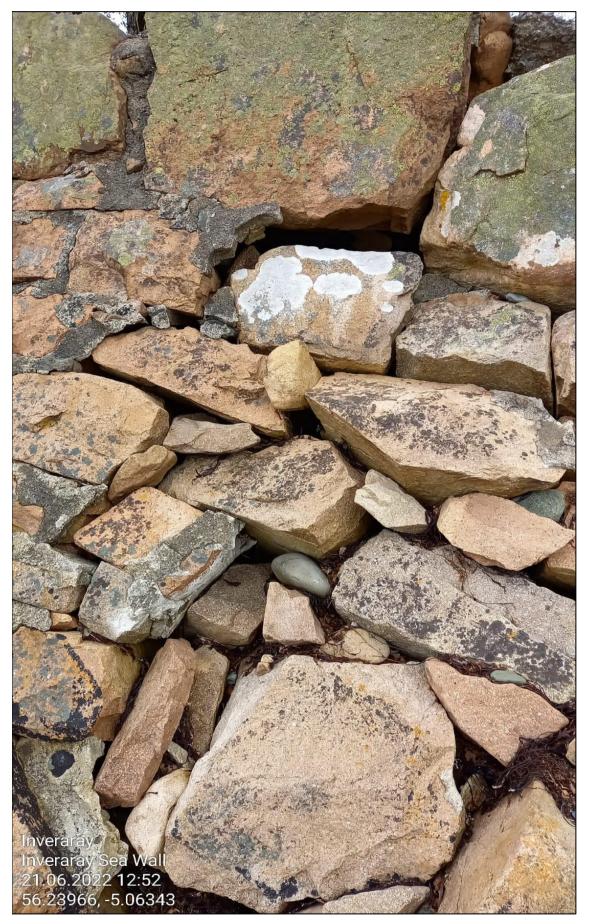

Ch.180 Wall collapse (No.2) - View from Verge

Ch.180 Wall collapse (No.2) - Looking North (collapse 1 also shown)

Ch.180 Wall collapse (No.3) - looking North