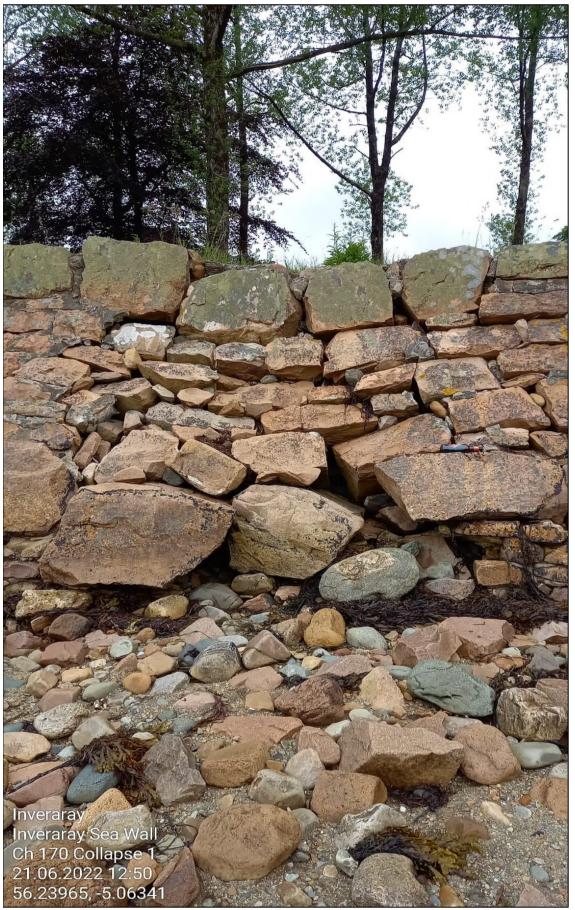

#### Ch.155 - End of concrete toe

Ch.170 - Showing three localised areas where wall has collapsed

Ch.170 - Wall collapse (No.1)

Ch.170 Wall collapse (No.1) - Looking North

Ch.180 Wall collapse (No.2) - Looking North