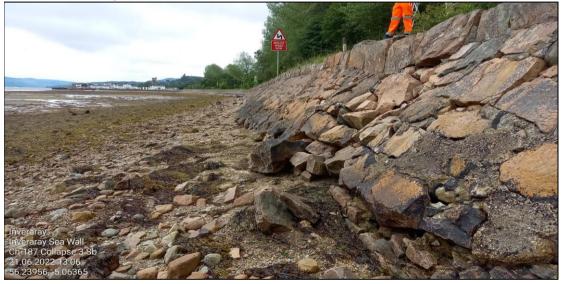

#### Ch.155 - End of concrete toe

Ch.170 - Showing three localised areas where wall has collapsed

Ch.170 - Wall collapse (No.1)

Ch.170 Wall collapse (No.1) - Looking North

Ch.180 Wall collapse (No.2) - Looking North