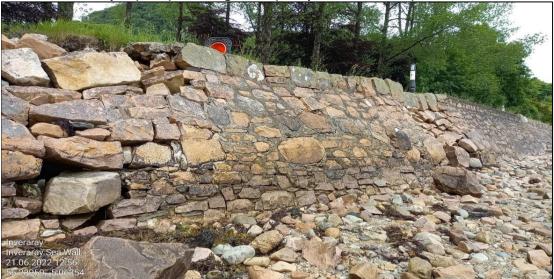

#### Ch.155 - End of concrete toe

Ch.170 - Showing three localised areas where wall has collapsed

Ch.170 - Wall collapse (No.1)

Ch.170 Wall collapse (No.1) - Looking North

Ch.180 Wall collapse (No.2) - Looking North