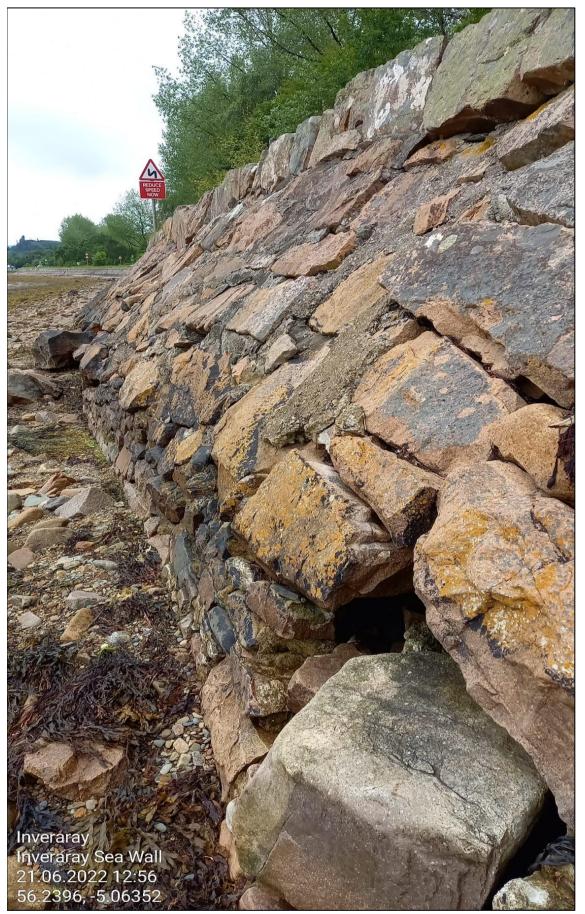

### Ch.144 - Minor voiding and start of concrete toe

Ch.144 - Start of concrete toe

Ch.150 - Minor voiding above concrete toe

### Ch.150 Looking North - minor voiding