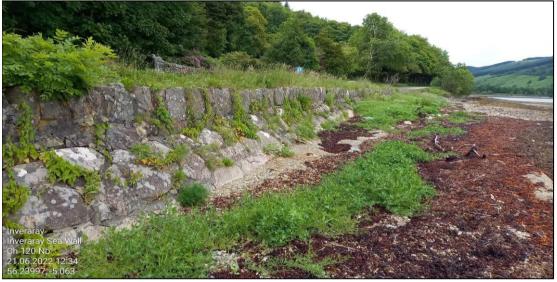

### Photo Schedule - A83 North of Inveraray Sea Wall



Ch.0 Looking North (away from scheme extents)

Ch.0 Looking South (towards scheme extents)



Ch.20



# Ch.20 Looking North



Ch.35



### Ch.35 Looking North



### Ch.46 to Ch.80 - Potential access spoint



Ch.46 to Ch.80 Looking North - Potential access spoint



Ch.97 - Box culvert 1.1m L x 0.7m W



#### Ch.120



Ch.120 Looking North



Ch.136



### Ch.144 - Minor voiding and start of concrete toe



Ch.144 - Start of concrete toe



Ch.150 - Minor voiding above concrete toe



### Ch.150 Looking North - minor voiding



#### Ch.155 - End of concrete toe



Ch.170 - Showing three localised areas where wall has collapsed



Ch.170 - Wall collapse (No.1)









Ch.170 Wall collapse (No.1) - Looking North













Ch.180 Wall collapse (No.2) - Looking North



Ch.180 Wall collapse (No.2) - View from Verge





Ch.180 Wall collapse (No.2) - Looking North (collapse 1 also shown)

















Ch.180 Wall collapse (No.3) - looking North



























## Ch.185 Minor voiding



### Ch.185 Minor voiding



# Ch.194 - Looking North (showing all three collapses)



Ch.195