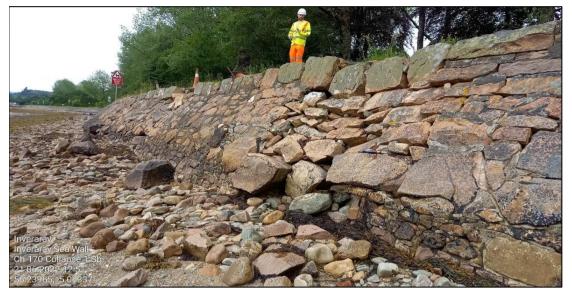

#### Ch.155 - End of concrete toe

Ch.170 - Showing three localised areas where wall has collapsed

Ch.170 - Wall collapse (No.1)

Ch.170 Wall collapse (No.1) - Looking North

Ch.180 Wall collapse (No.2) - Looking North