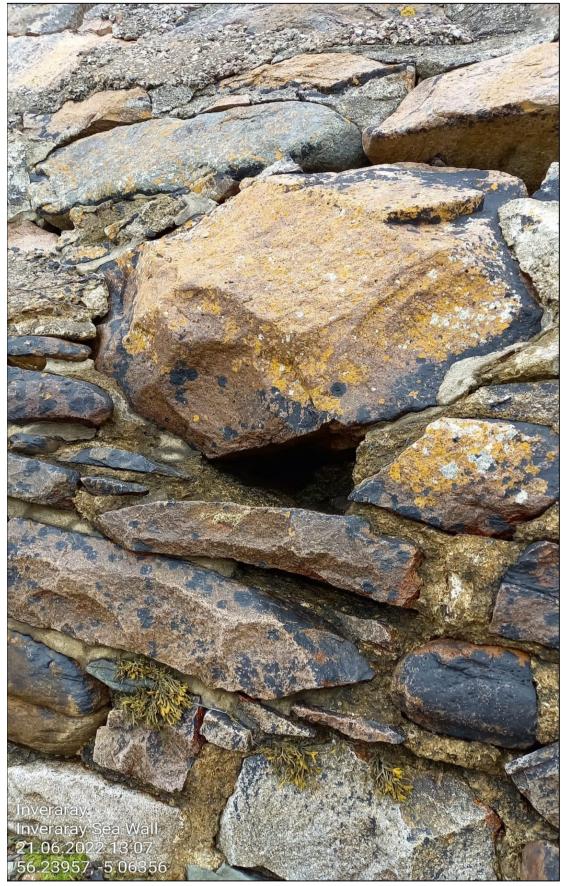

#### Ch.155 - End of concrete toe

Ch.170 - Showing three localised areas where wall has collapsed

Ch.170 - Wall collapse (No.1)

Ch.170 Wall collapse (No.1) - Looking North

Ch.180 Wall collapse (No.2) - Looking North