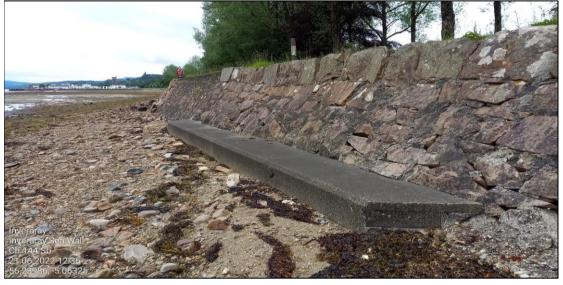

### Photo Schedule - A83 North of Inveraray Sea Wall



Ch.0 Looking North (away from scheme extents)

Ch.0 Looking South (towards scheme extents)



Ch.20



# Ch.20 Looking North



Ch.35



### Ch.35 Looking North



### Ch.46 to Ch.80 - Potential access spoint



Ch.46 to Ch.80 Looking North - Potential access spoint



Ch.97 - Box culvert 1.1m L x 0.7m W



#### Ch.120



Ch.120 Looking North



Ch.136



### Ch.144 - Minor voiding and start of concrete toe



Ch.144 - Start of concrete toe



Ch.150 - Minor voiding above concrete toe



### Ch.150 Looking North - minor voiding



#### Ch.155 - End of concrete toe



Ch.170 - Showing three localised areas where wall has collapsed



Ch.170 - Wall collapse (No.1)









Ch.170 Wall collapse (No.1) - Looking North













Ch.180 Wall collapse (No.2) - Looking North



Ch.180 Wall collapse (No.2) - View from Verge





Ch.180 Wall collapse (No.2) - Looking North (collapse 1 also shown)

















Ch.180 Wall collapse (No.3) - looking North



























## Ch.185 Minor voiding



### Ch.185 Minor voiding



# Ch.194 - Looking North (showing all three collapses)



Ch.195