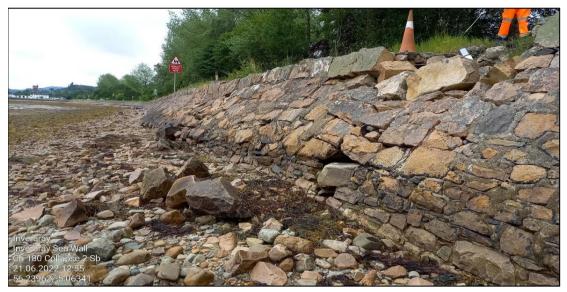

Ch.180 Wall collapse (No.2) - View from Verge

Ch.180 Wall collapse (No.2) - Looking North (collapse 1 also shown)

Ch.180 Wall collapse (No.3) - looking North