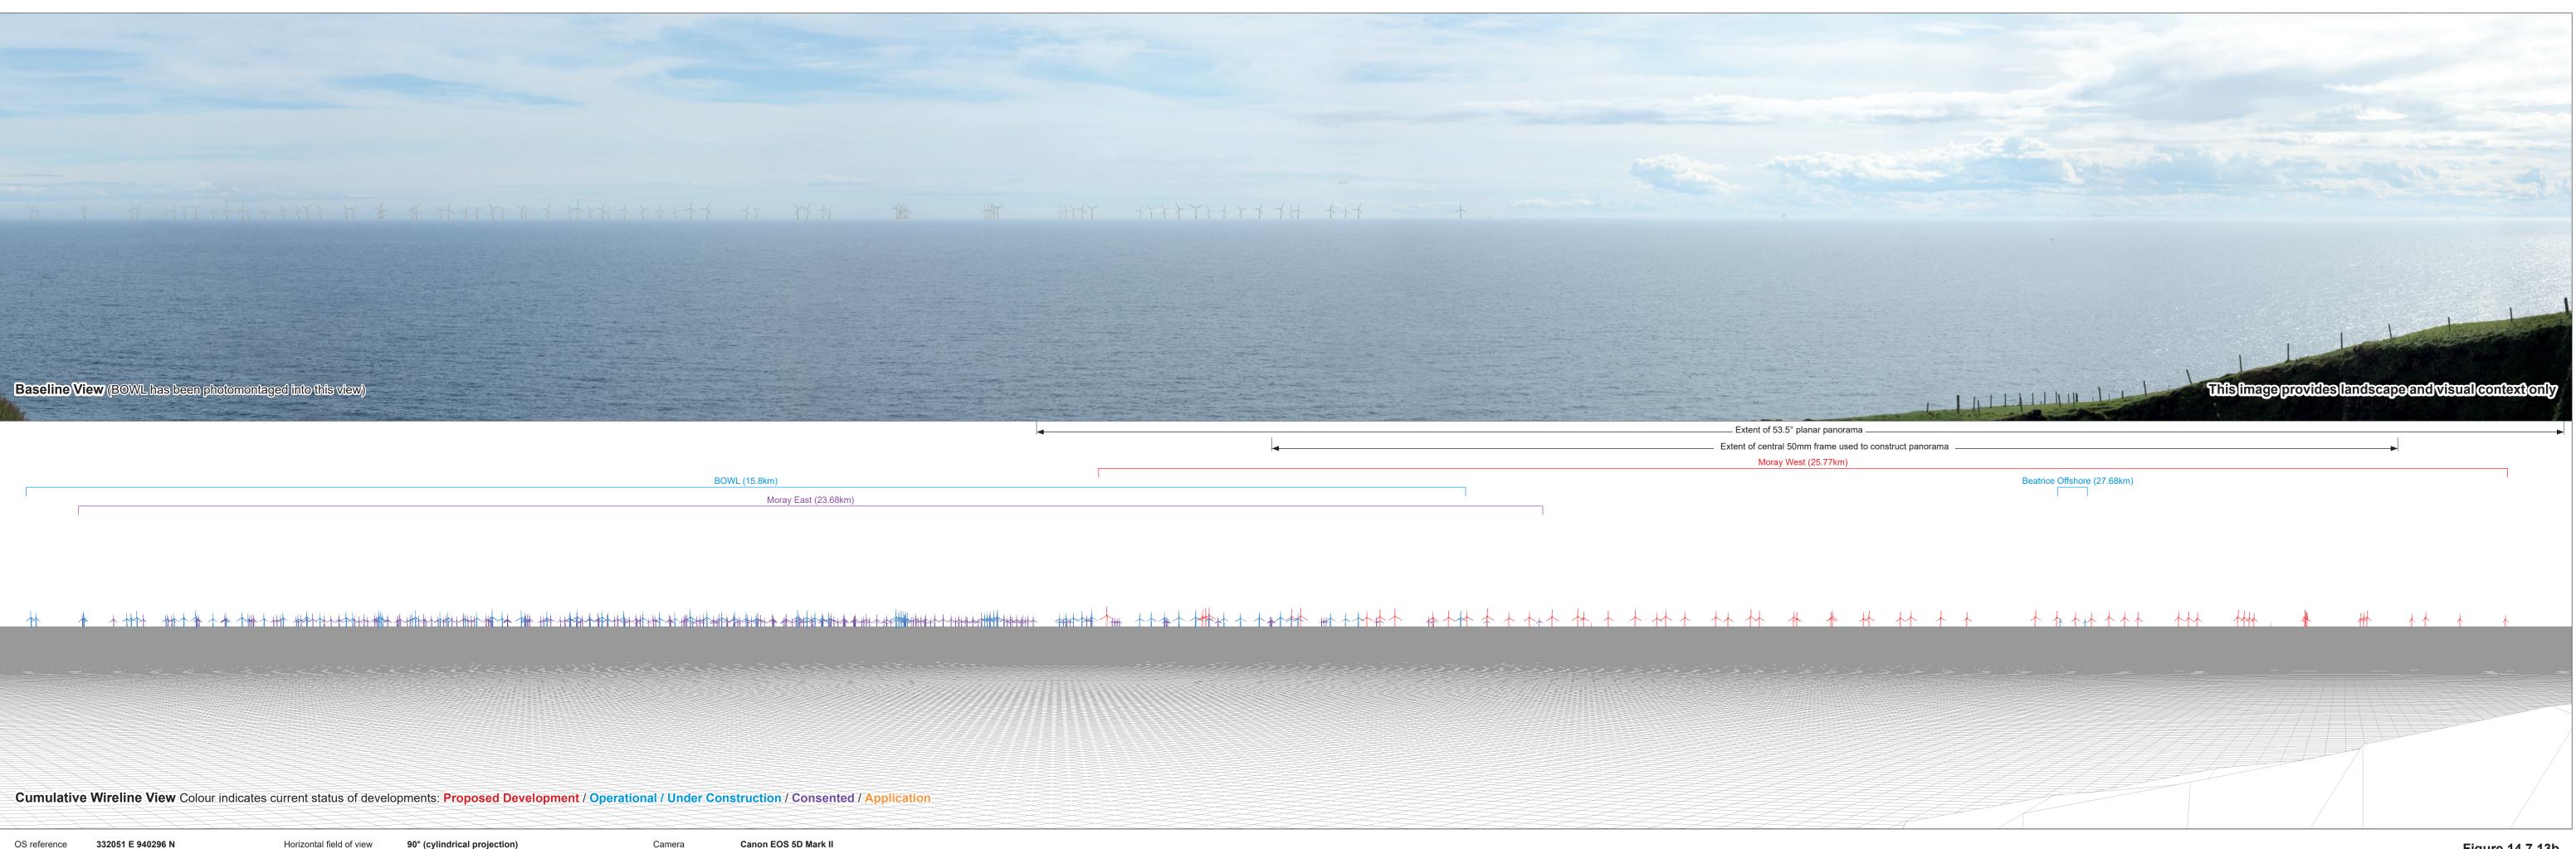

## Photomontage

OS reference Elevation Direction of view **161°** Nearest turbine 25.77 km

332051 E 940296 N 63 m AOD

Horizontal field of view Principal distance Paper size Correct printed image size 820 x 260 mm

53.5° (planar projection) 812.5 mm 841 x 297 mm (half A1)

Camera Lens Camera height Date & time taken 03/09/2011 13:53

Canon EOS 5D Mark II EF50mm f/1.4 USM 1.5 m AGL

Figure 14.7.13d Viewpoint 5 : Whaligoe Steps Photomontage © Crown copyright and database rights (2018) OS (license No 0100058708)