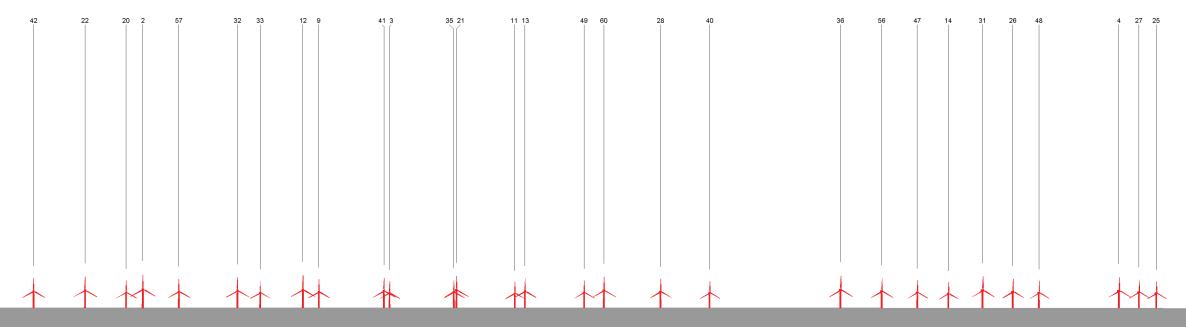

Distance to nearest turbine: 25.77km Camera: Canon EOS 5D Mark II Focal length: 75mm Camera height: 1.5m Date: 03/09/2011 Time: 13:53

This image should be viewed at a comfortable arm's length (approx. 500mm).

Figure 14.7.13e Viewpoint 5 : Whaligoe Steps 75mm Single Frame Photomontage