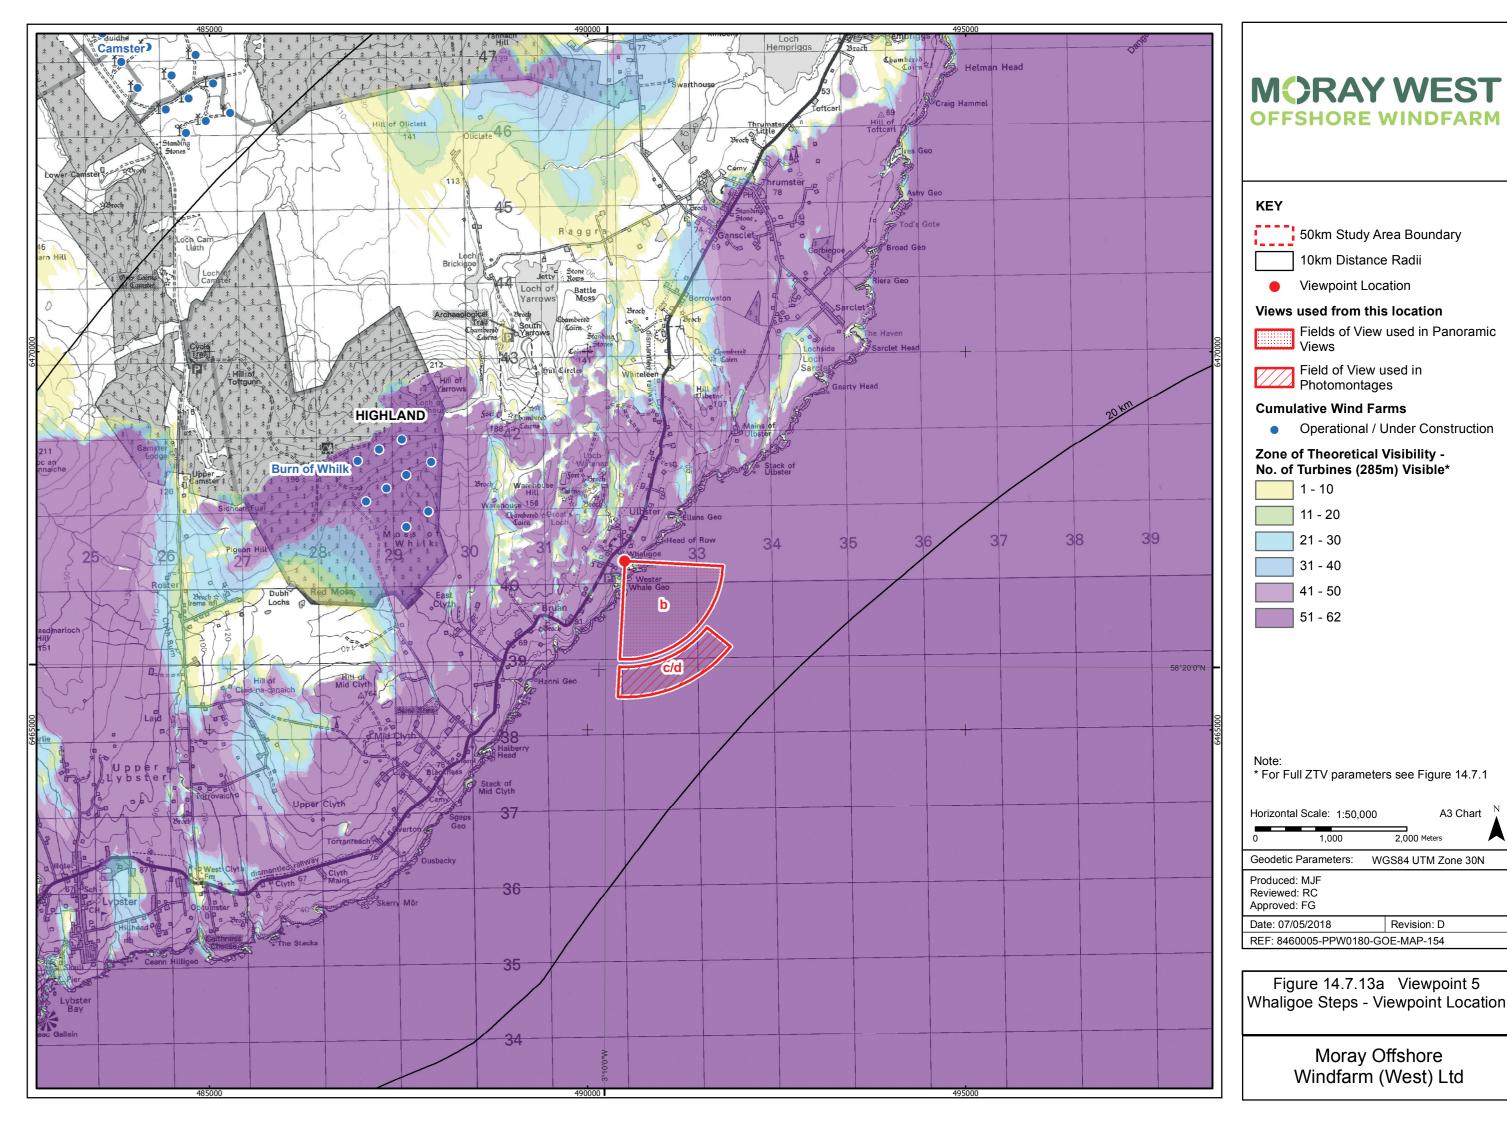

## 59 38 62 19 55 Wireline View

OS reference 332051 E 940296 N Elevation 63 m AOD Direction of view 161°

Nearest turbine 25.77 km

Horizontal field of view Principal distance Paper size Correct printed image size 820 x 260 mm

53.5° (planar projection) 812.5 mm 841 x 297 mm (half A1)

Camera height 1.5 m AGL

## View flat at a comfortable arm's length

Figure 14.7.13c Viewpoint 5 : Whaligoe Steps Wireline

© Crown copyright and database rights (2018) OS (license No 0100058708)