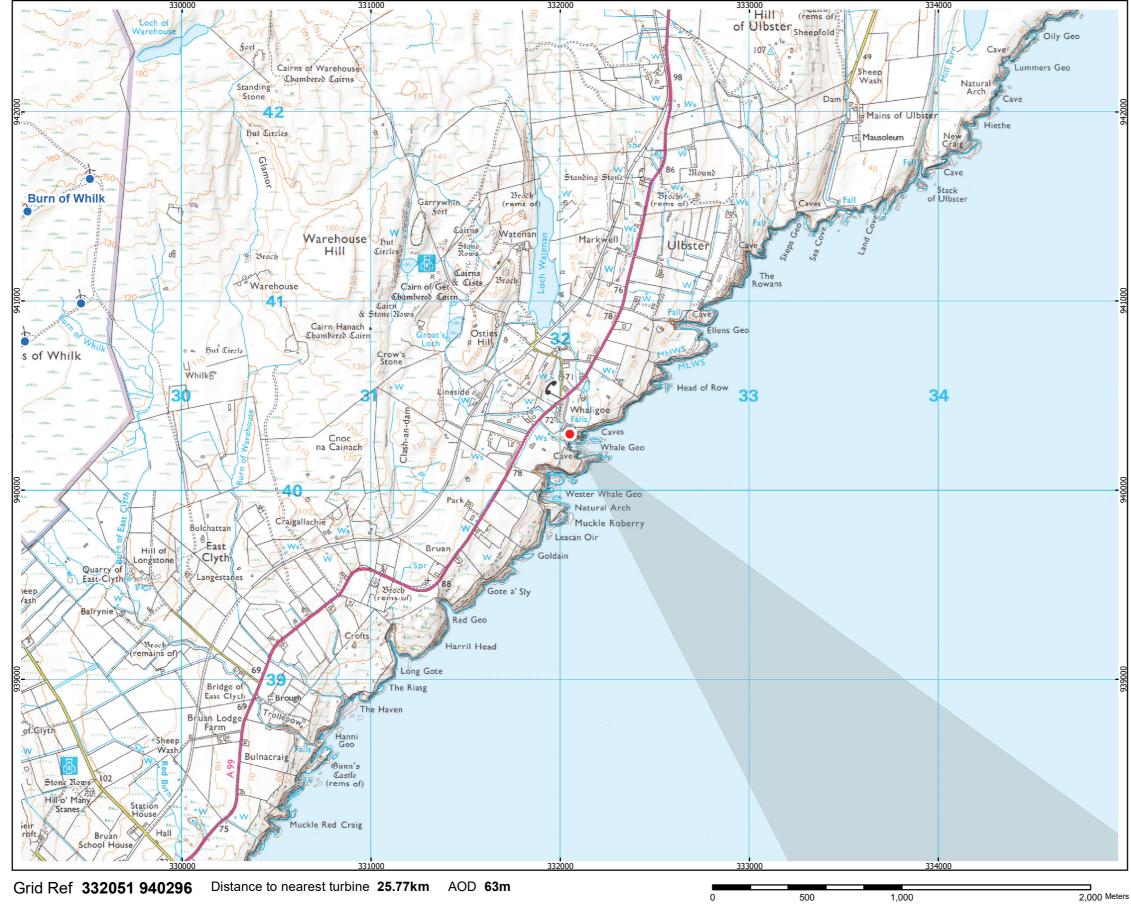

FOV shown in included Highland Council 75mm Views

View taken from visitor attraction of Whaligoe Steps-365 man-made steps cut into cliff to access small port

A3 Chart

© Crown copyright and database rights (2018) OS (license No 0100058708) Moray Offshore Windfarm (West) Limited © 2018. This document is the property of contractors and sub-contractors and shall not be reproduced nor transmitted without prior written approval.

OS reference Elevation Direction of view 143° Nearest turbine 25.77 km

63 m AOD

Horizontal field of view Principal distance Paper size

90° (cylindrical projection) 522 mm 841 x 297 mm (half A1) Correct printed image size 820 x 130 mm

Canon EOS 5D Mark II Camera EF50mm f/1.4 USM Lens 1.5 m AGL Camera height Date & time taken 03/09/2011 13:53

Figure 14.7.13b Viewpoint 5 : Whaligoe Steps Panorama with Cumulative Wireline © Crown copyright and database rights (2018) OS (license No 0100058708)