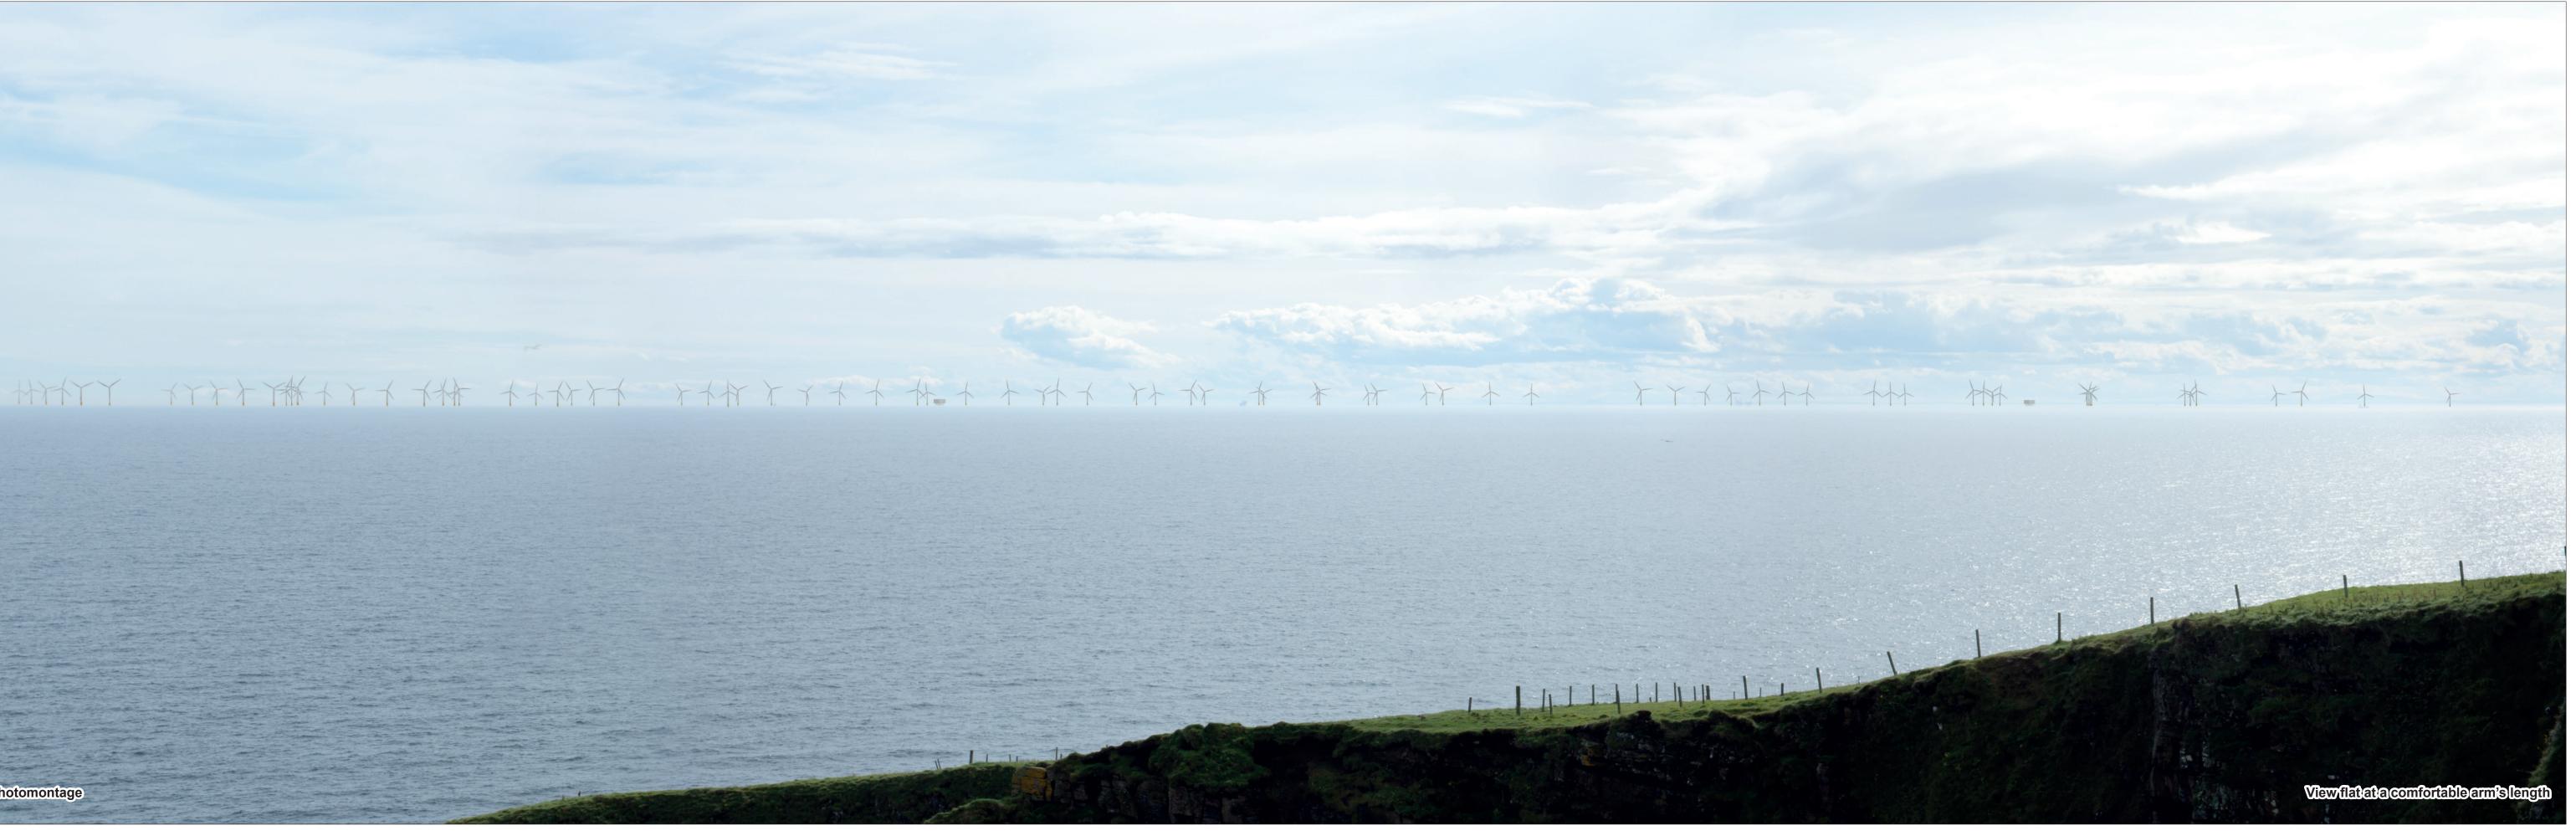

## Photomontage

OS reference Elevation Direction of view **161°** Nearest turbine 25.77 km

332051 E 940296 N 63 m AOD

Horizontal field of view Principal distance Paper size Correct printed image size 820 x 260 mm

53.5° (planar projection) 812.5 mm 841 x 297 mm (half A1)

Camera Lens Camera height Date & time taken 03/09/2011 13:53

Canon EOS 5D Mark II EF50mm f/1.4 USM 1.5 m AGL

Figure 14.7.13d Viewpoint 5 : Whaligoe Steps Photomontage © Crown copyright and database rights (2018) OS (license No 0100058708)