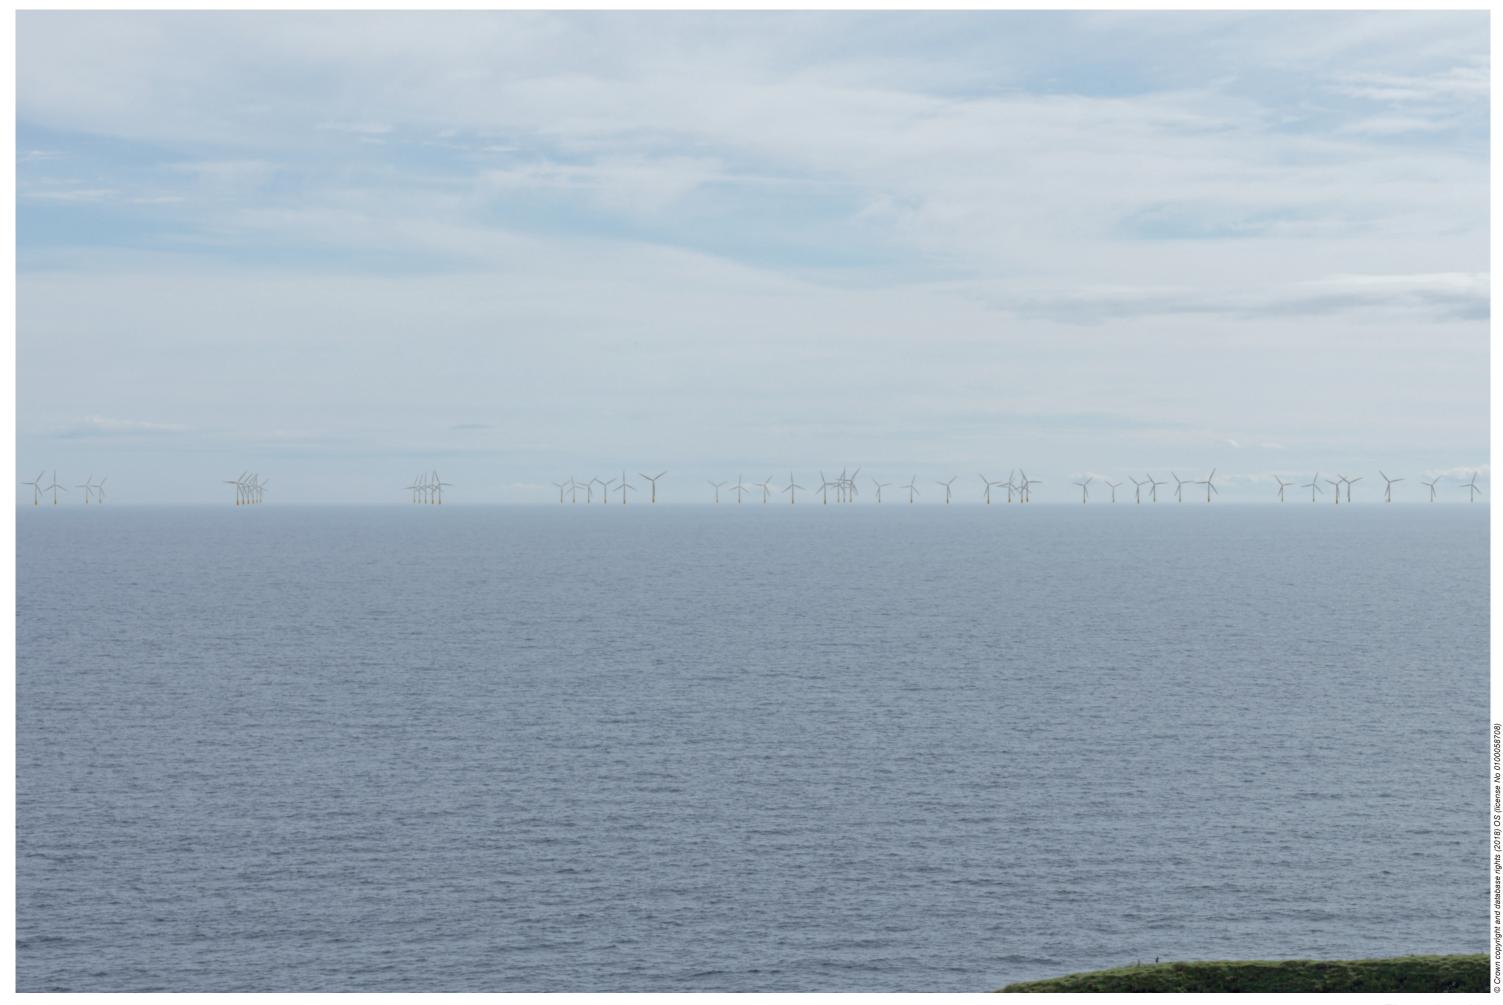

Distance to nearest turbine: 25.77km Camera: Canon EOS 5D Mark II Focal length: 75mm Camera height: 1.5m Date: 03/09/2011 Time: 13:53

This image should be viewed at a comfortable arm's length (approx. 500mm).

Figure 14.7.13e Viewpoint 5 : Whaligoe Steps 75mm Single Frame Photomontage