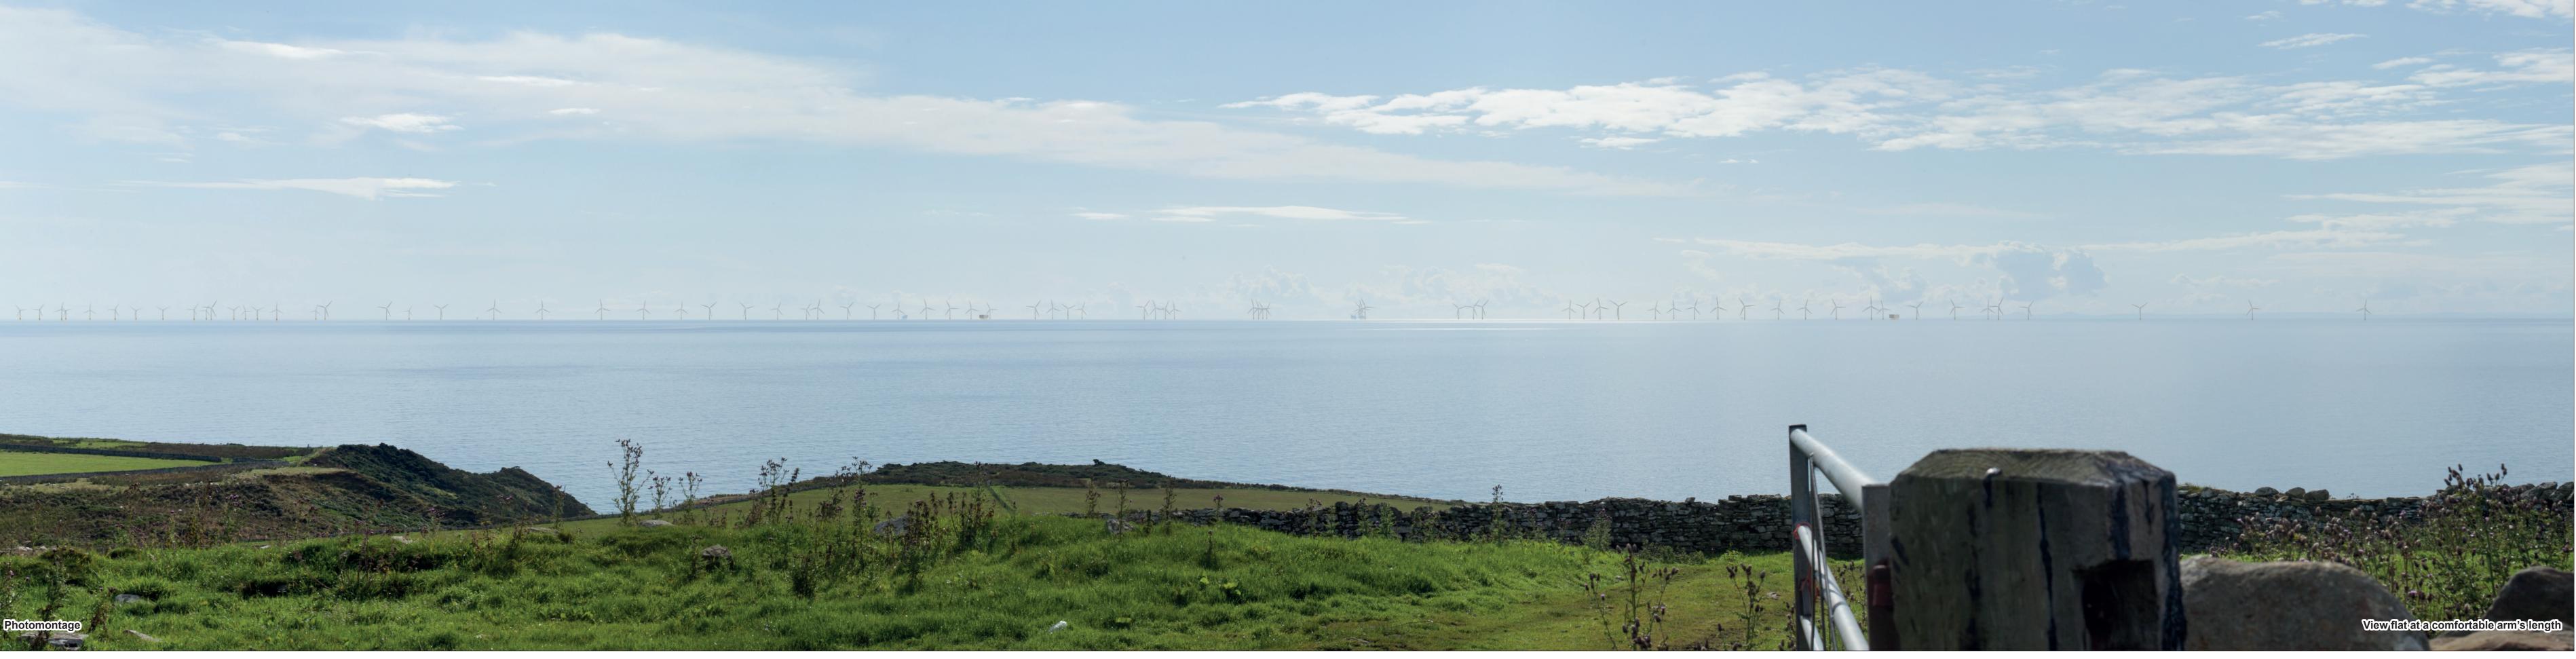

Principal distance Paper size

Horizontal field of view 63.5° (planar projection) 812.5 mm 1027.7 x 297 mm Correct printed image size **1006.7 x 260 mm** 

Canon EOS 5D Mark II Camera EF50mm f/1.4 USM Lens Camera height 1.5 m AGL Date & time taken 04/09/2011 10:58

## View flat at a comfortable arm's length

Figure 14.7.16d

© Crown copyright and database rights 2017 Ordnance Survey 0100031673

319803 E 933152 N 79 m AOD Direction of view 137° Nearest turbine 25.24 km

Horizontal field of view Principal distance Paper size Correct printed image size 1006.7 x 260 mm

63.5° (planar projection) 812.5 mm 1027.7 x 297 mm

Camera Lens Camera height 1.5 m AGL Date & time taken 04/09/2011 10:58