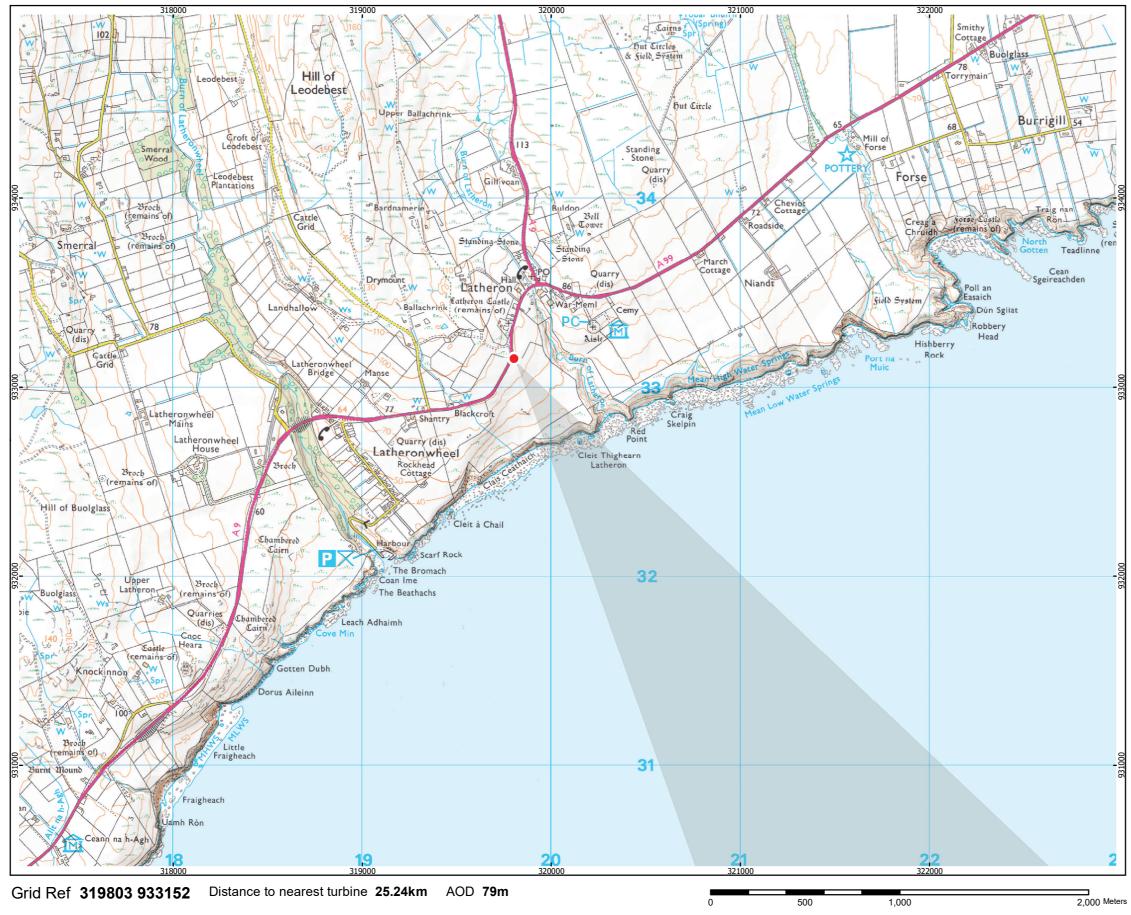

FOV shown in included Highland Council 75mm Views

View from just inside stone enclosure, close to layby on A9 to south of Latheron

Elevation Direction of view 125° Nearest turbine 25.24 km Paper size

522 mm 841 x 297 mm (half A1) Correct printed image size 820 x 130 mm

Lens 1.5 m AGL Camera height Date & time taken 04/09/2011 10:58 **Viewpoint 8 : Latheron (A9)** Panorama with Cumulative Wireline (view 1 of 2) © Crown copyright and database rights (2018) OS (license No 0100058708)

319803 E 933152 N OS reference Elevation 79 m AOD Direction of view 215° Nearest turbine 25.24 km

Horizontal field of view Principal distance Paper size Correct printed image size 820 x 130 mm

90° (cylindrical projection) 522 mm 841 x 297 mm (half A1)