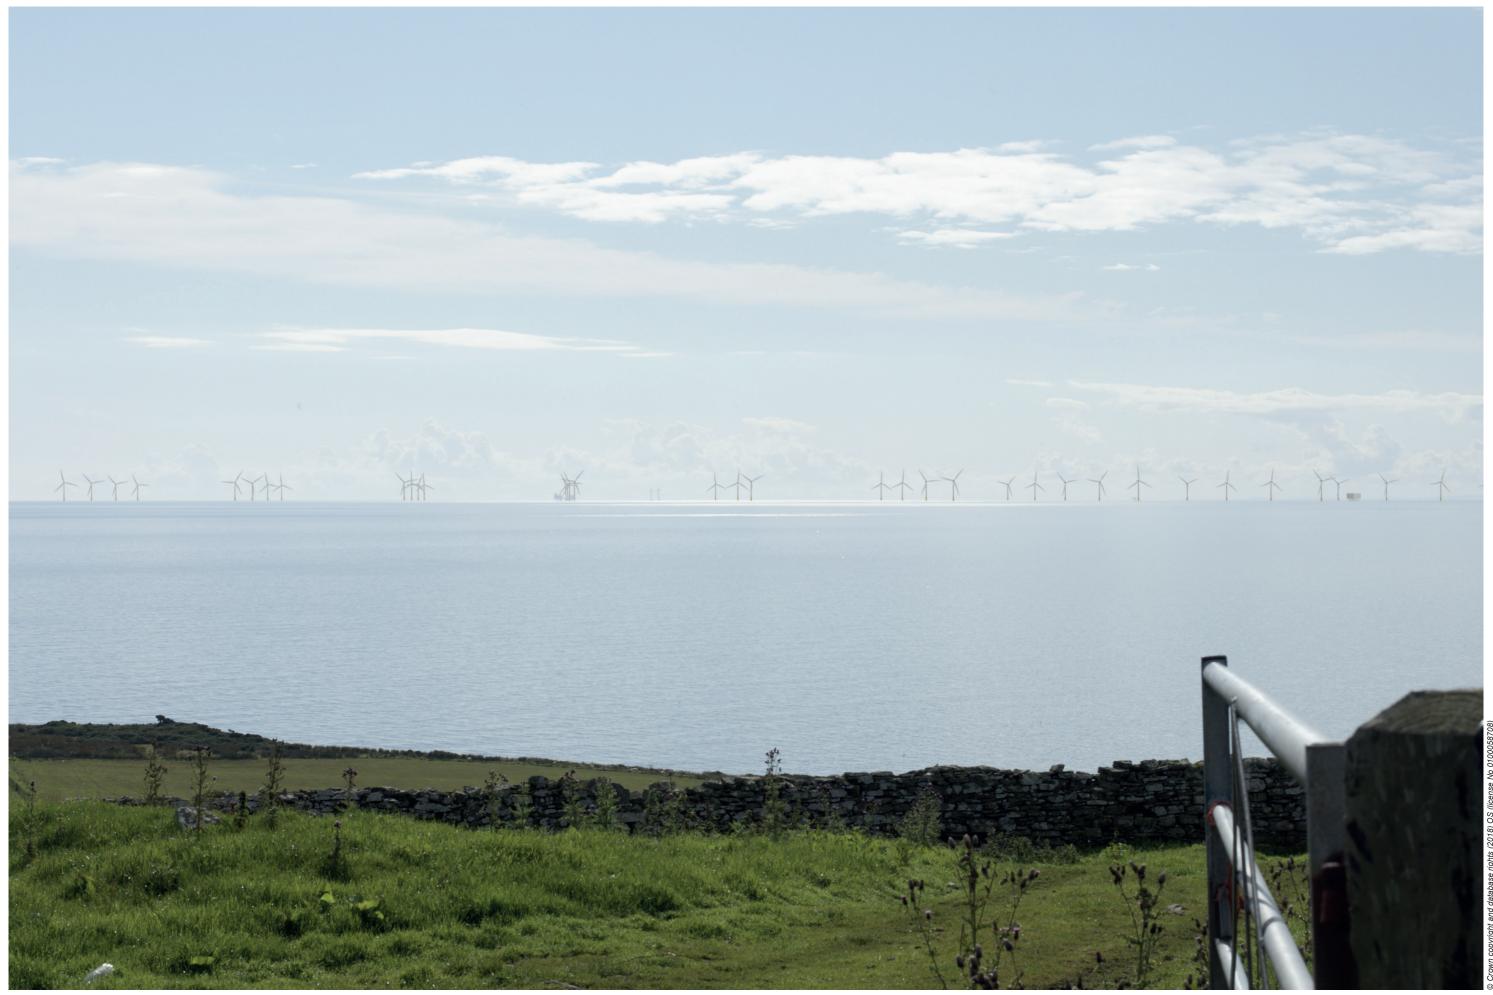

Canon EOS 5D Mark II EF50mm f/1.4 USM

Figure 14.7.16e Viewpoint 8 : Latheron (A9) Photomontage (63.5° HFOV) © Crown copyright and database rights 2017 Ordnance Survey 0100031673

Distance to nearest turbine: 25.24km Camera: Canon EOS 5D Mark II Focal length: 75mm Camera height: 1.5m Date: 04/09/2011 Time: 10:58

This image should be viewed at a comfortable arm's length (approx. 500mm).

Figure 14.7.16f Viewpoint 8 : Latheron (A9) 75mm Single Frame Photomontage