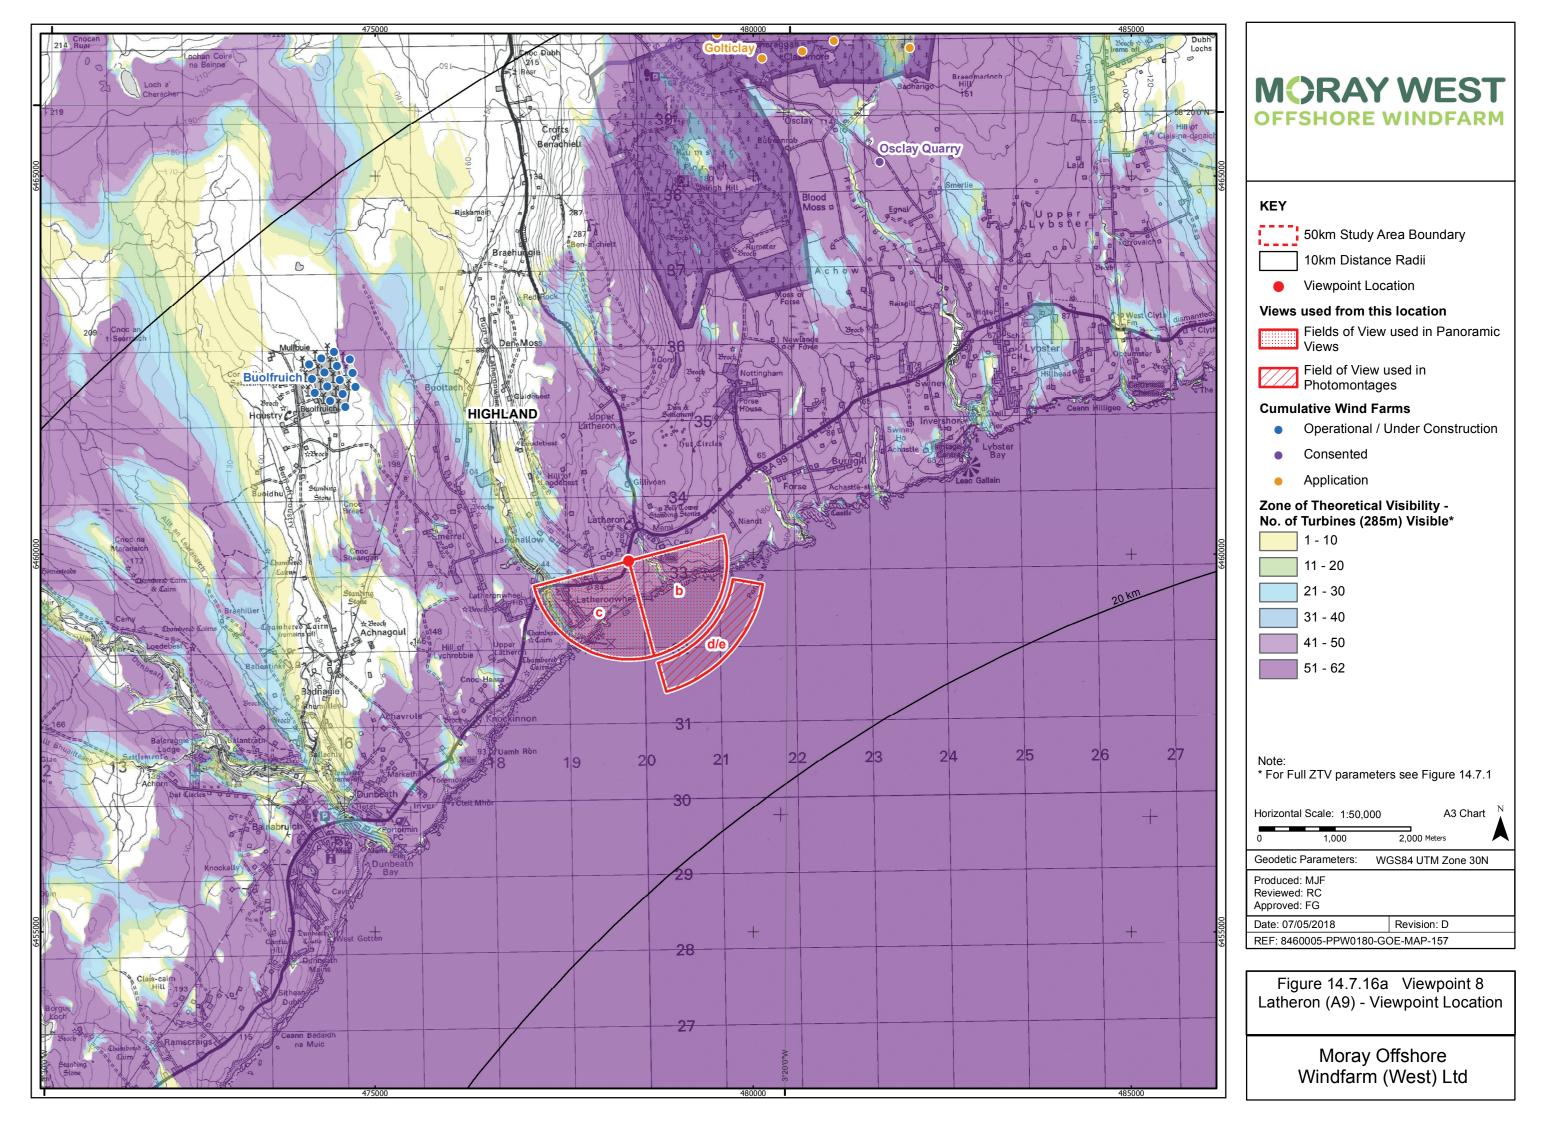

319803 E 933152 N OS reference Elevation 79 m AOD Direction of view 215° Nearest turbine 25.24 km

Horizontal field of view Principal distance Paper size Correct printed image size 820 x 130 mm

90° (cylindrical projection) 522 mm 841 x 297 mm (half A1)

Camera Lens Camera height 1.5 m AGL Date & time taken 04/09/2011 10:58

Canon EOS 5D Mark II EF50mm f/1.4 USM

Wireline View

OS reference **319803 E 933152 N** 79 m AOD Elevation Direction of view 137° Nearest turbine 25.24 km

Principal distance Paper size

Horizontal field of view 63.5° (planar projection) 812.5 mm 1027.7 x 297 mm Correct printed image size **1006.7 x 260 mm** 

Canon EOS 5D Mark II Camera EF50mm f/1.4 USM Lens Camera height 1.5 m AGL Date & time taken 04/09/2011 10:58