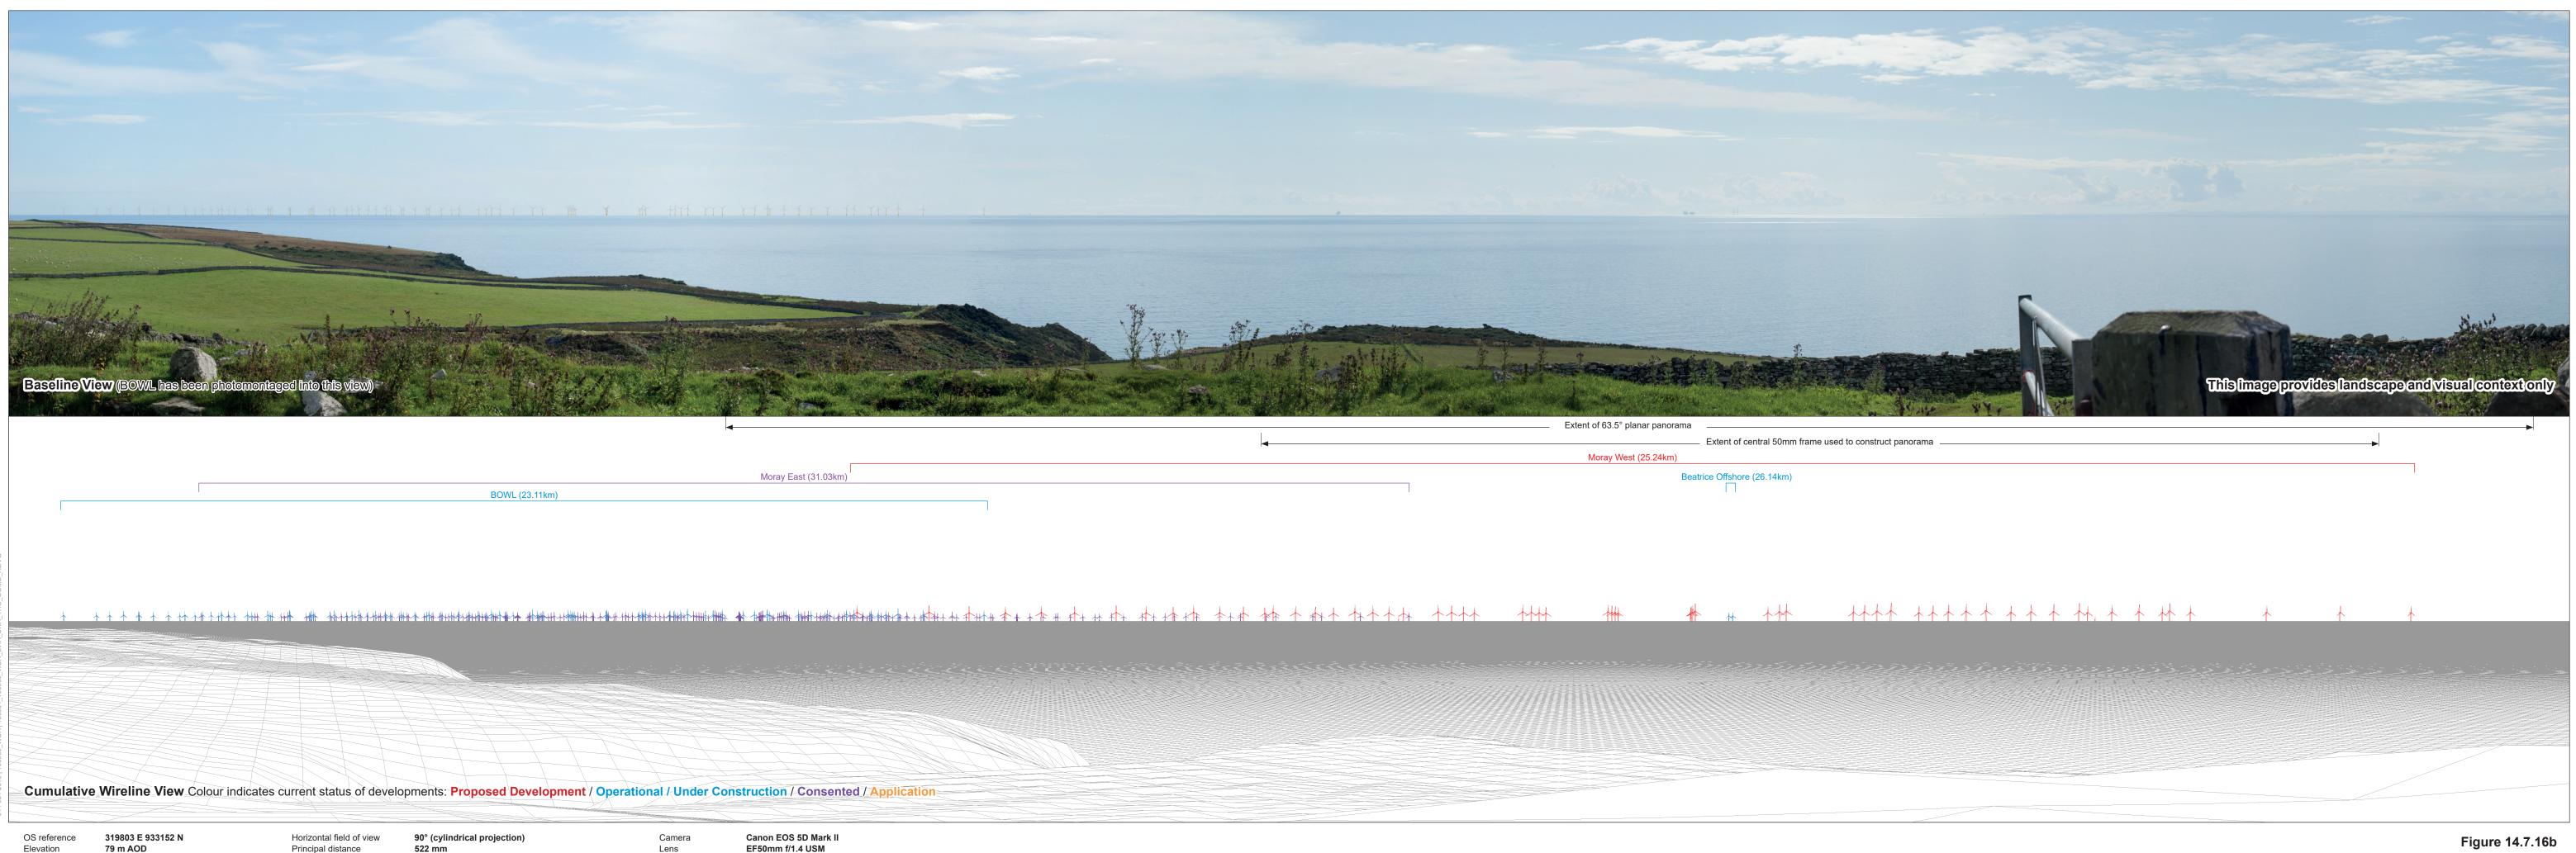

## View flat at a comfortable arm's length

Figure 14.7.16d

© Crown copyright and database rights 2017 Ordnance Survey 0100031673

319803 E 933152 N 79 m AOD Direction of view 137° Nearest turbine 25.24 km

Horizontal field of view Principal distance Paper size Correct printed image size 1006.7 x 260 mm

63.5° (planar projection) 812.5 mm 1027.7 x 297 mm

Camera Lens Camera height 1.5 m AGL Date & time taken 04/09/2011 10:58

Canon EOS 5D Mark II EF50mm f/1.4 USM

Figure 14.7.16e Viewpoint 8 : Latheron (A9) Photomontage (63.5° HFOV) © Crown copyright and database rights 2017 Ordnance Survey 0100031673

Distance to nearest turbine: 25.24km Camera: Canon EOS 5D Mark II Focal length: 75mm Camera height: 1.5m Date: 04/09/2011 Time: 10:58