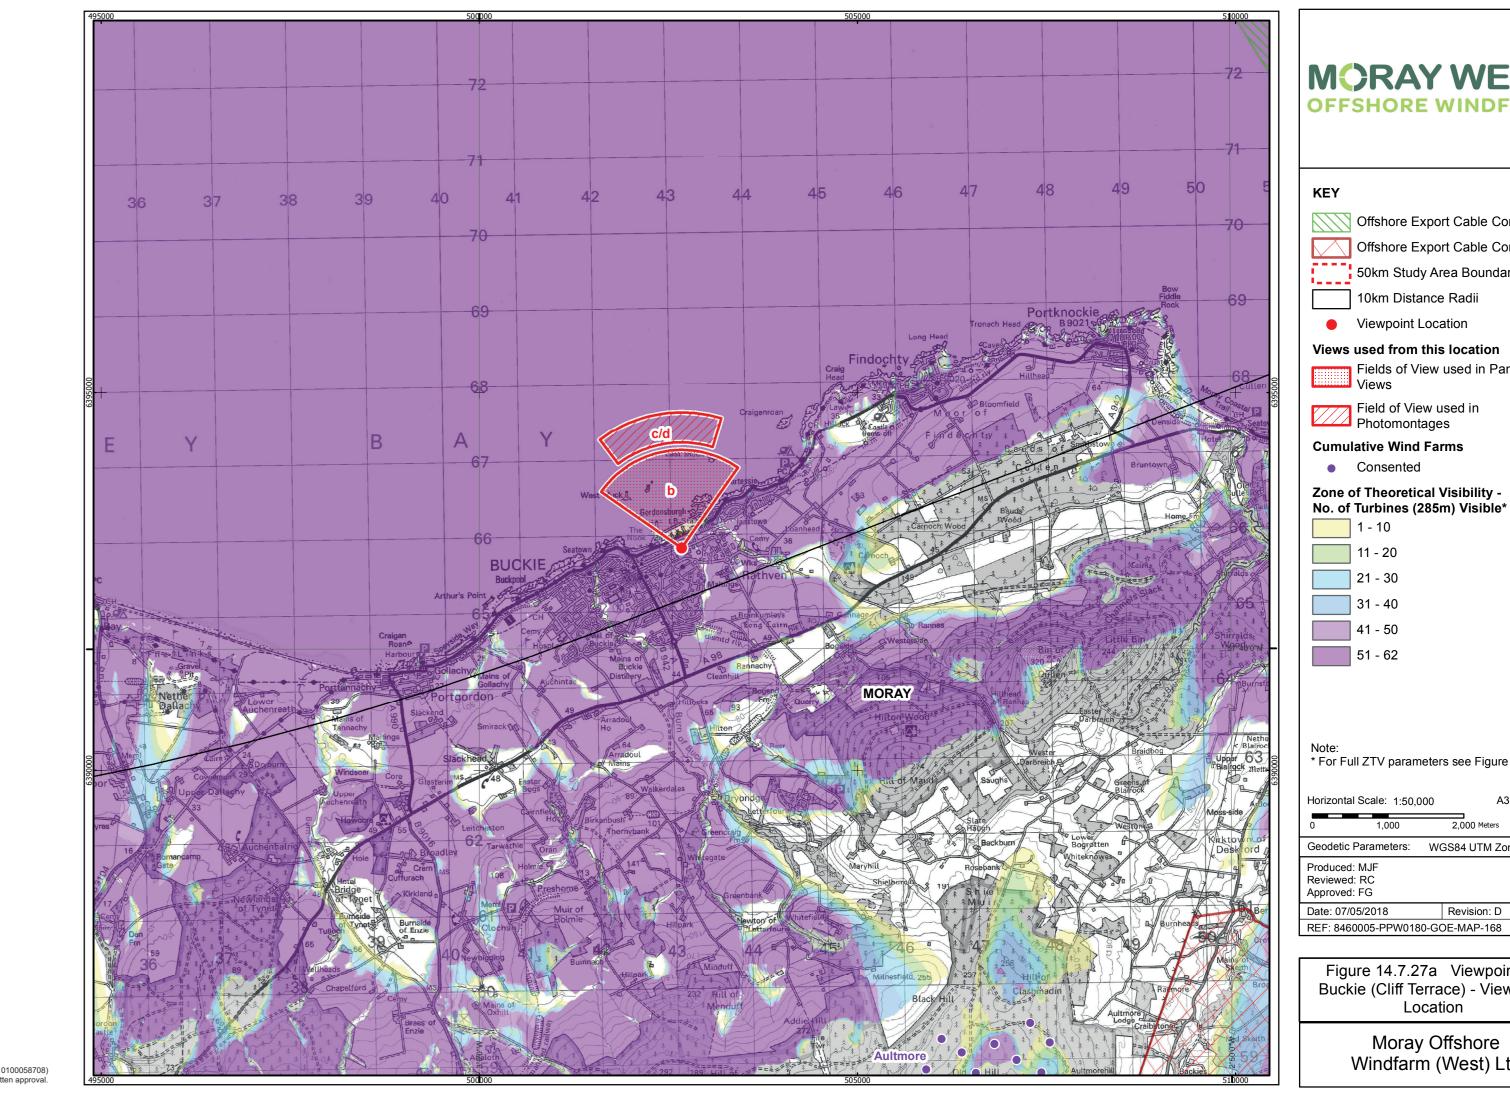

Figure 14.7.27a Viewpoint 17 Buckie (Cliff Terrace) - Viewpoint Location

> Moray Offshore Windfarm (West) Ltd

Direction of view 355°

Nearest turbine 39.65 km

841 x 297 mm (half A1)

Correct printed image size 820 x 130 mm