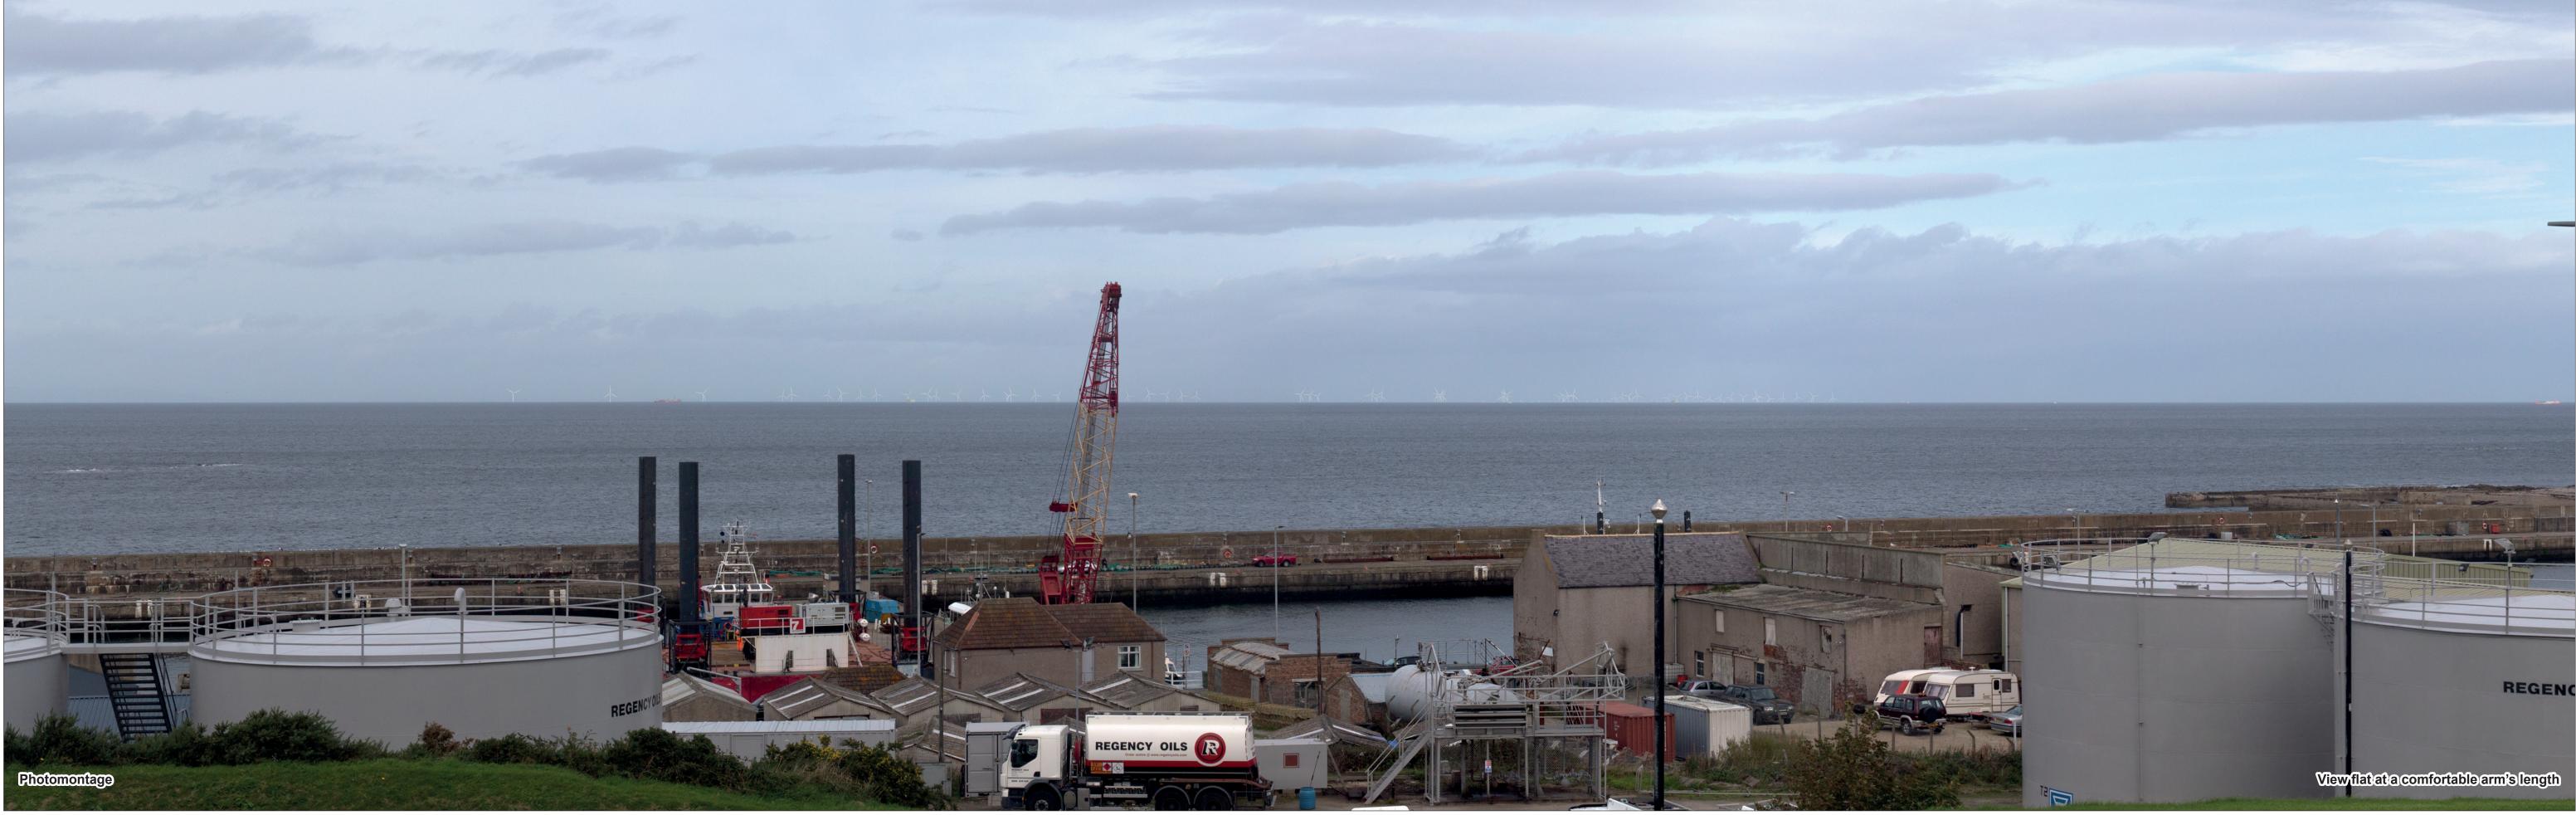

Direction of view 355°

OS reference 343136 E 865829 N 21 m AOD Nearest turbine 39.65 km

Paper size 841 x 297 mm (I Correct printed image size 820 x 260 mm

Horizontal field of view 53.5° (planar projection)
Principal distance 812.5 mm 841 x 297 mm (half A1)

Canon EOS 6D EF50mm f/1.4 USM Camera height 1.5 m AGL
Date & time taken 14/11/2017 11:33

Figure 14.7.27d

Viewpoint 17 : Buckie (Cliff Terrace) Photomontage © Crown copyright and database rights (2018) OS (license No 0100058708)