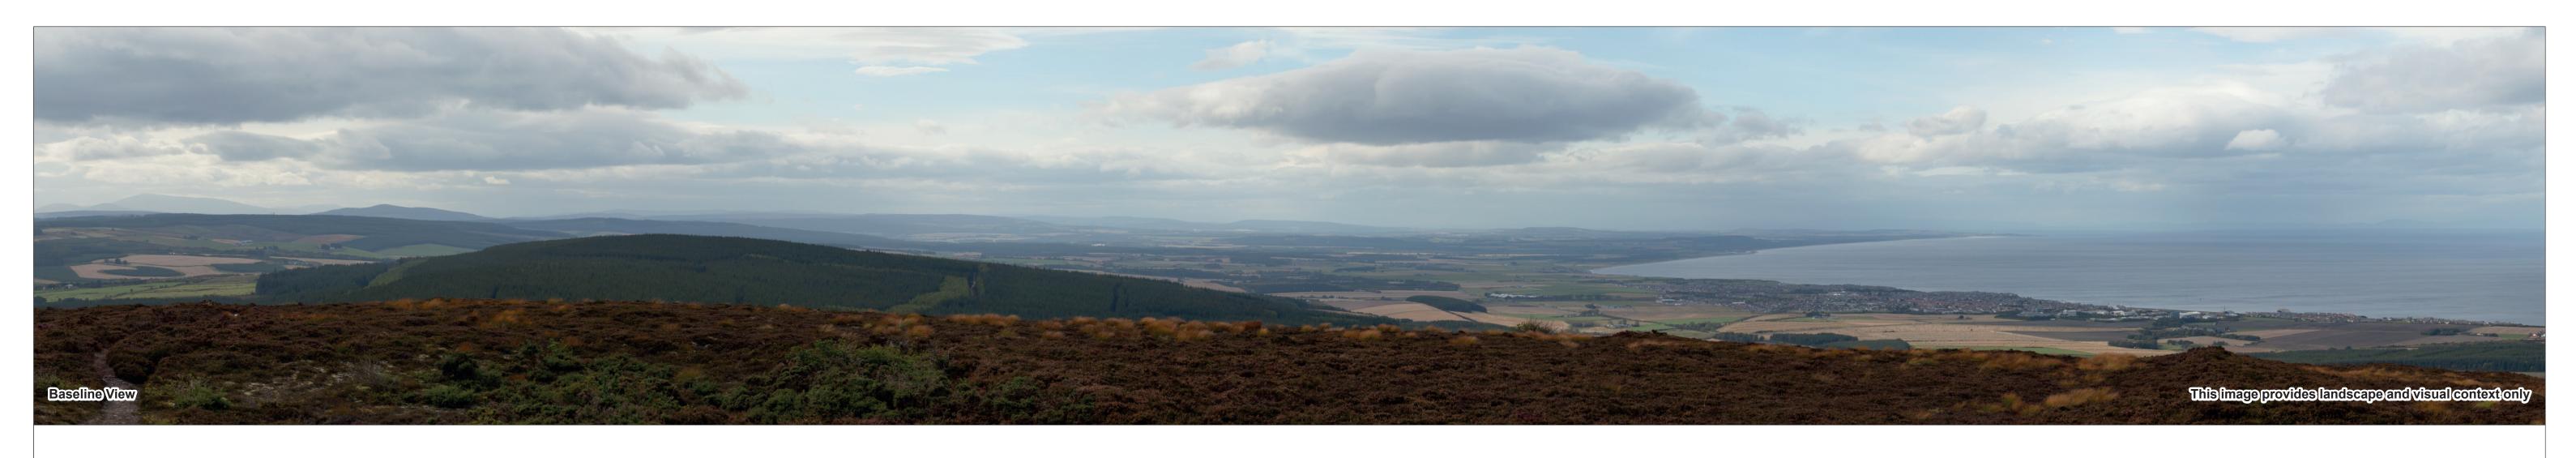

Braeside (6.83km)

Cumulative Wireline View Colour indicates current status of developments: Proposed Development / Operational / Under Construction / Consented / /

Direction of view 79°

Nearest turbine 43.01 km

Principal distance Paper size

Horizontal field of view 841 x 297 mm (half A1) Correct printed image size 820 x 130 mm

Camera Canon EOS 5
Lens EF50mm f/1.4
Camera height 1.5 m AGL Canon EOS 5D Mark II EF50mm f/1.4 USM Date & time taken 25/09/2011 13:32

Figure 14.7.28c Viewpoint 18: Bin Hill Panorama with Cumulative Wireline (view 2 of 4)

320 m AOD Direction of view 169° Nearest turbine 43.01 km

Horizontal field of view Principal distance Paper size

522 mm 841 x 297 mm (half A1) Correct printed image size 820 x 130 mm