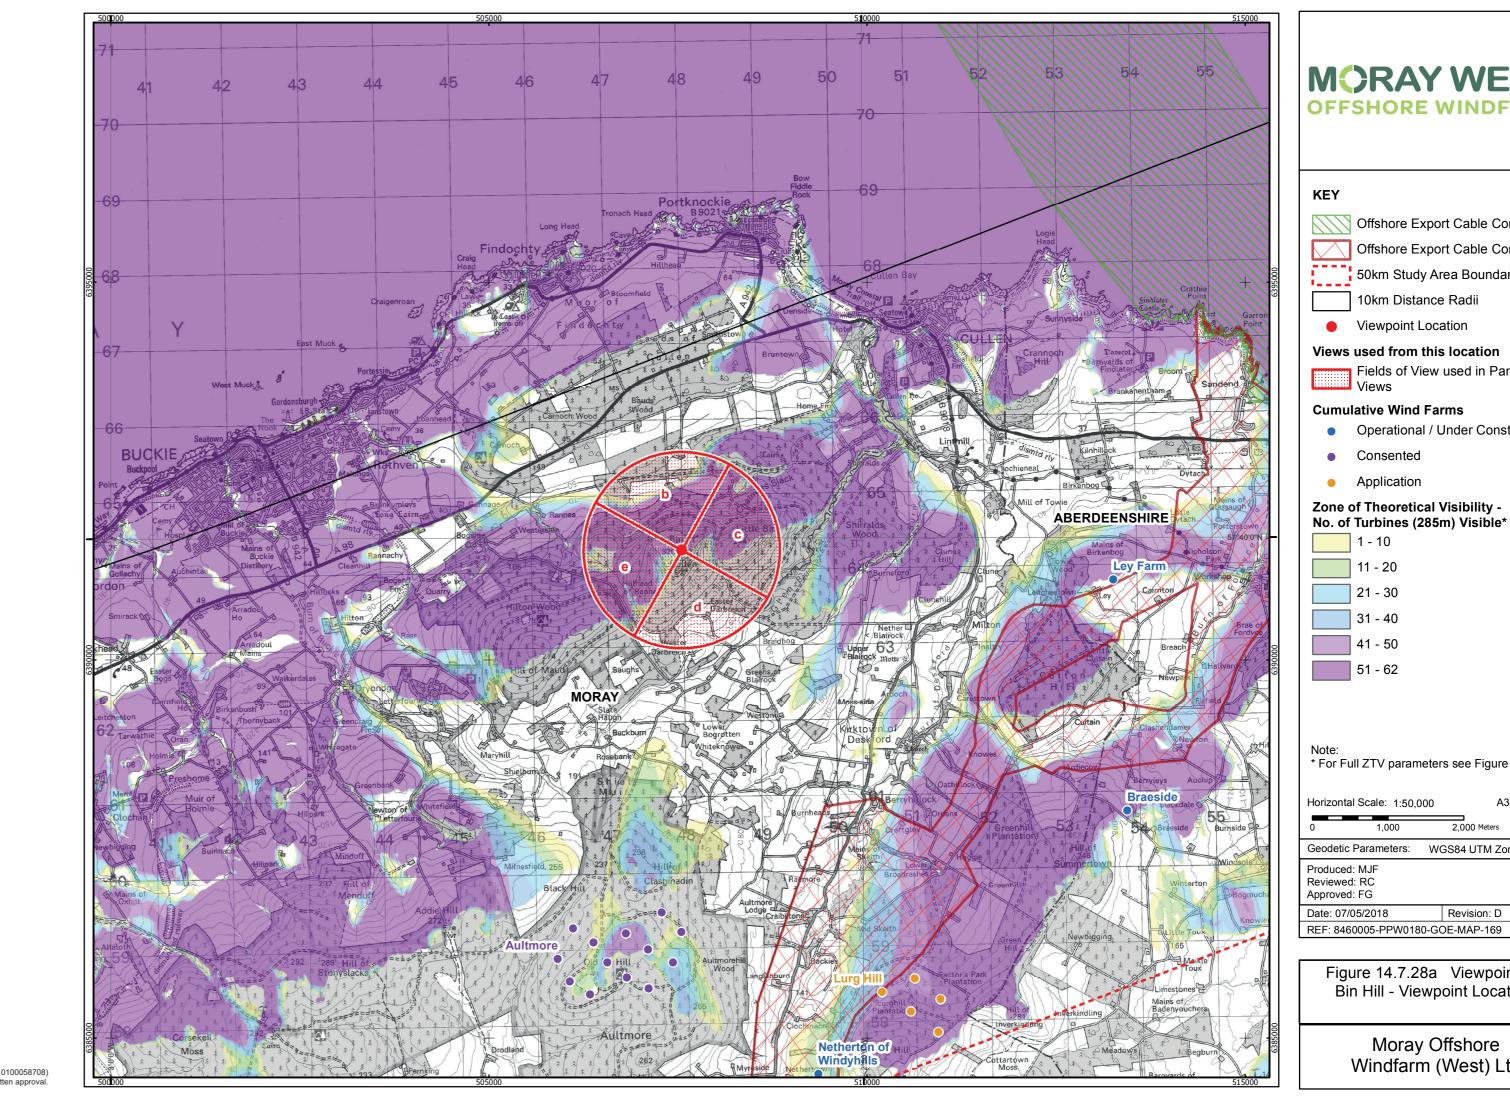

Figure 14.7.28a Viewpoint 18 Bin Hill - Viewpoint Location

Revision: D

Moray Offshore Windfarm (West) Ltd

320 m AOD

Direction of view 349°

Nearest turbine 43.01 km

Principal distance

Correct printed image size 820 x 130 mm

841 x 297 mm (half A1)

EF50mm f/1.4 USM

1.5 m AGL

Date & time taken 25/09/2011 13:32

Camera height

Figure 14.7.28b

Viewpoint 18: Bin Hill Panorama with Cumulative Wireline (view 1 of 4)

Badentoul (8.25km)