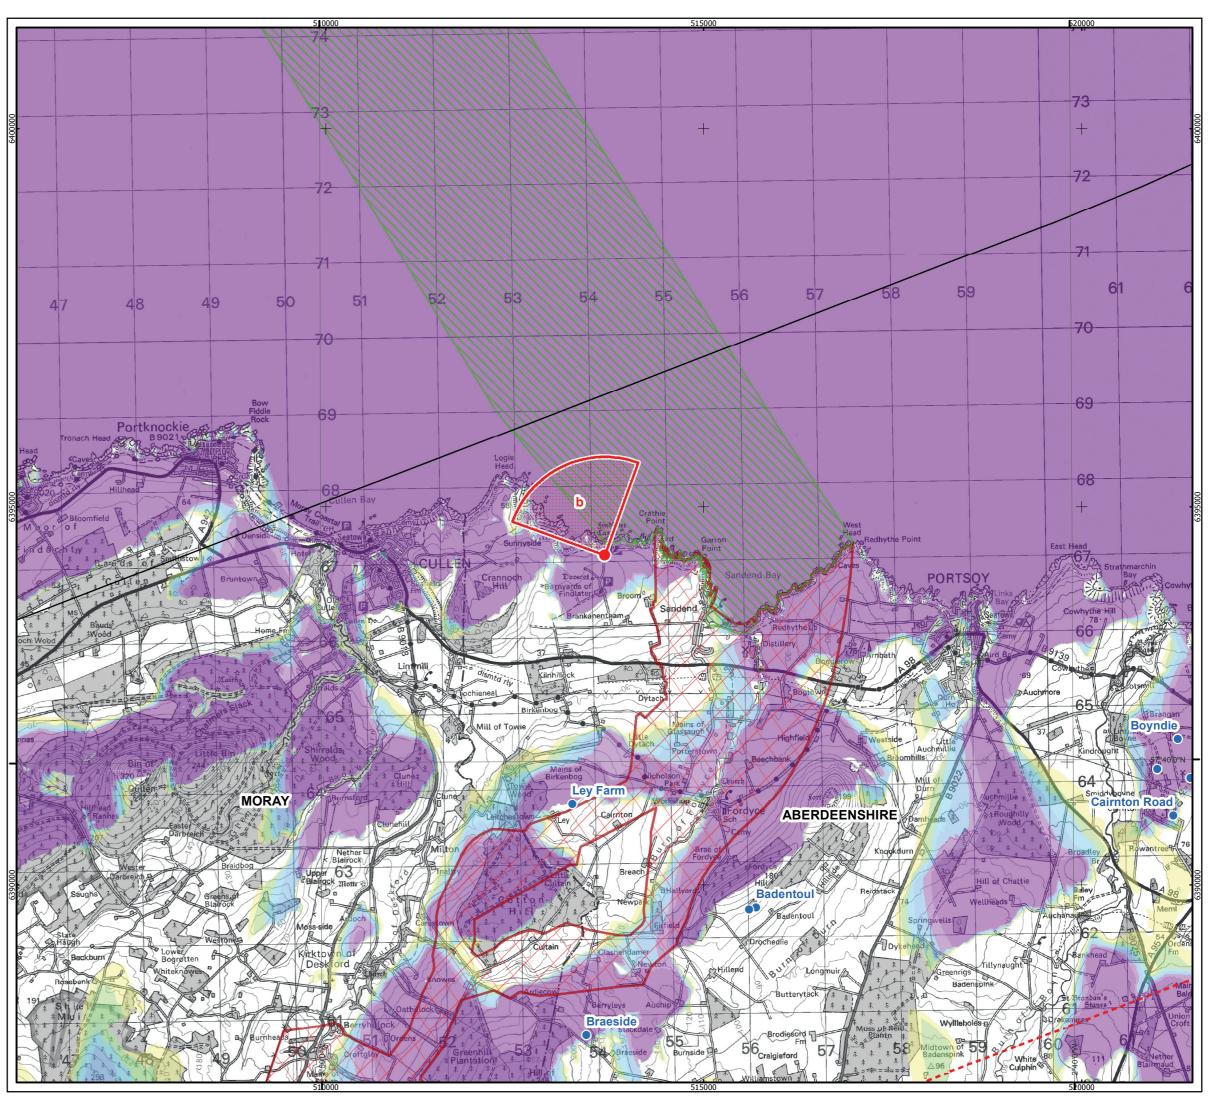

## **MORAY WEST OFFSHORE WINDFARM** KEY Offshore Export Cable Corridor Offshore Export Cable Corridor 50km Study Area Boundary 10km Distance Radii Viewpoint Location Views used from this location Fields of View used in Panoramic Views Cumulative Wind Farms Operational / Under Construction Zone of Theoretical Visibility -No. of Turbines (285m) Visible\* 1 - 10 11 - 20 21 - 30 31 - 40 41 - 50 51 - 62 Note: \* For Full ZTV parameters see Figure 14.7.1 Horizontal Scale: 1:50,000 A3 Chart 0 1,000 2,000 Meters Geodetic Parameters: WGS84 UTM Zone 30N Produced: MJF Reviewed: RC Approved: FG Date: 07/05/2018 Revision: D REF: 8460005-PPW0180-GOE-MAP-172 Figure 14.7.31a Viewpoint 21 Findlater Castle - Viewpoint Location