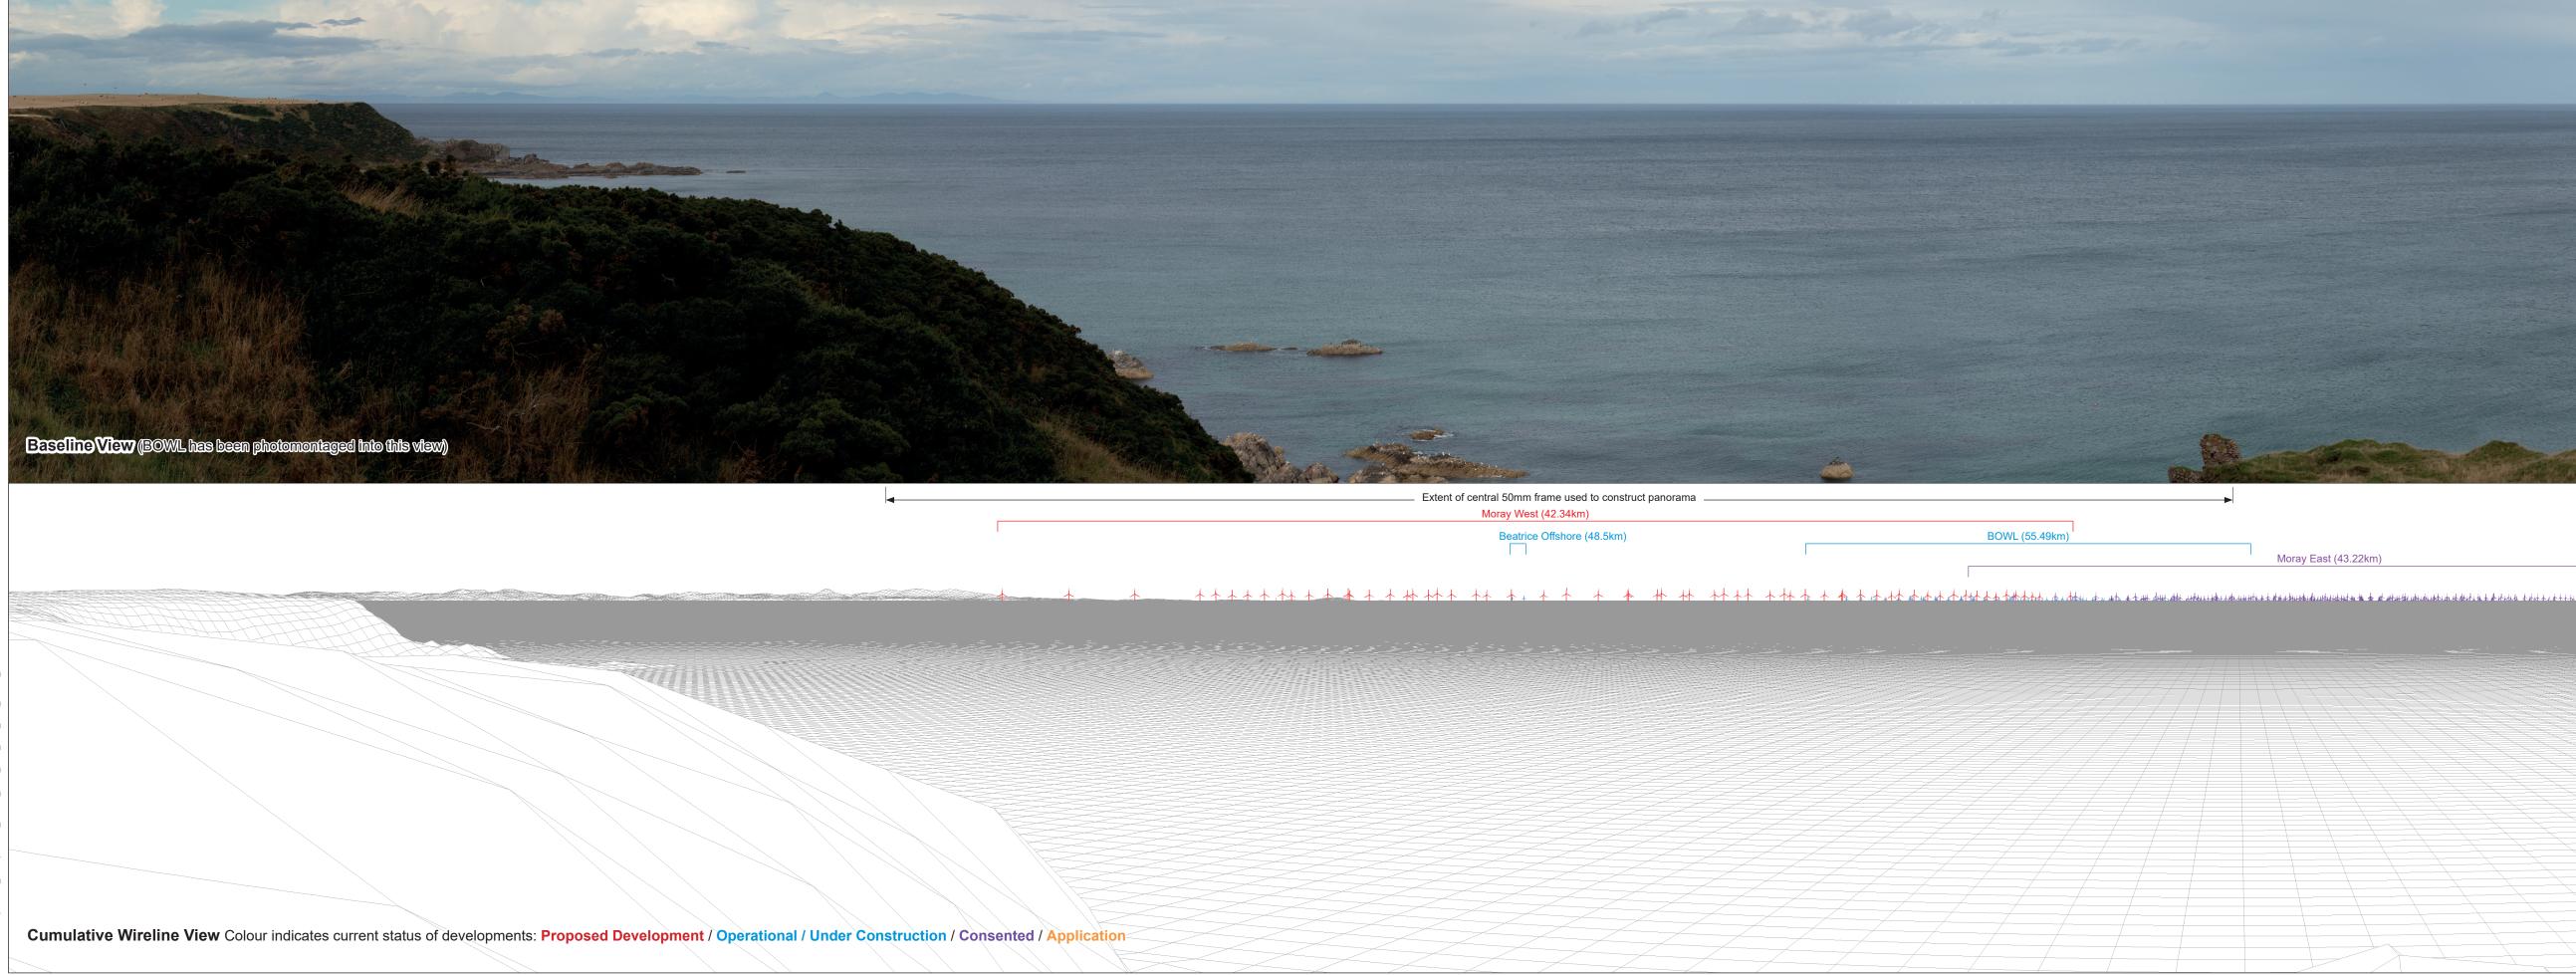

Moray Offshore Windfarm (West) Ltd

OS reference Elevation Direction of view 340° Nearest turbine 42.34 km

354169 E 867086 N 53.5 m AOD

Horizontal field of view Principal distance Paper size Correct printed image size 820 x 130 mm

90° (cylindrical projection) 522 mm 841 x 297 mm (half A1)

Camera Lens Camera height Date & time taken 06/09/2011 12:54

Canon EOS 5D Mark II EF50mm f/1.4 USM 1.5 m AGL

Note:

This image provides landscape and visual context only

Figure 14.7.31b Viewpoint 21 : Findlater Castle Panorama with Cumulative Wireline © Crown copyright and database rights (2018) OS (license No 0100058708)