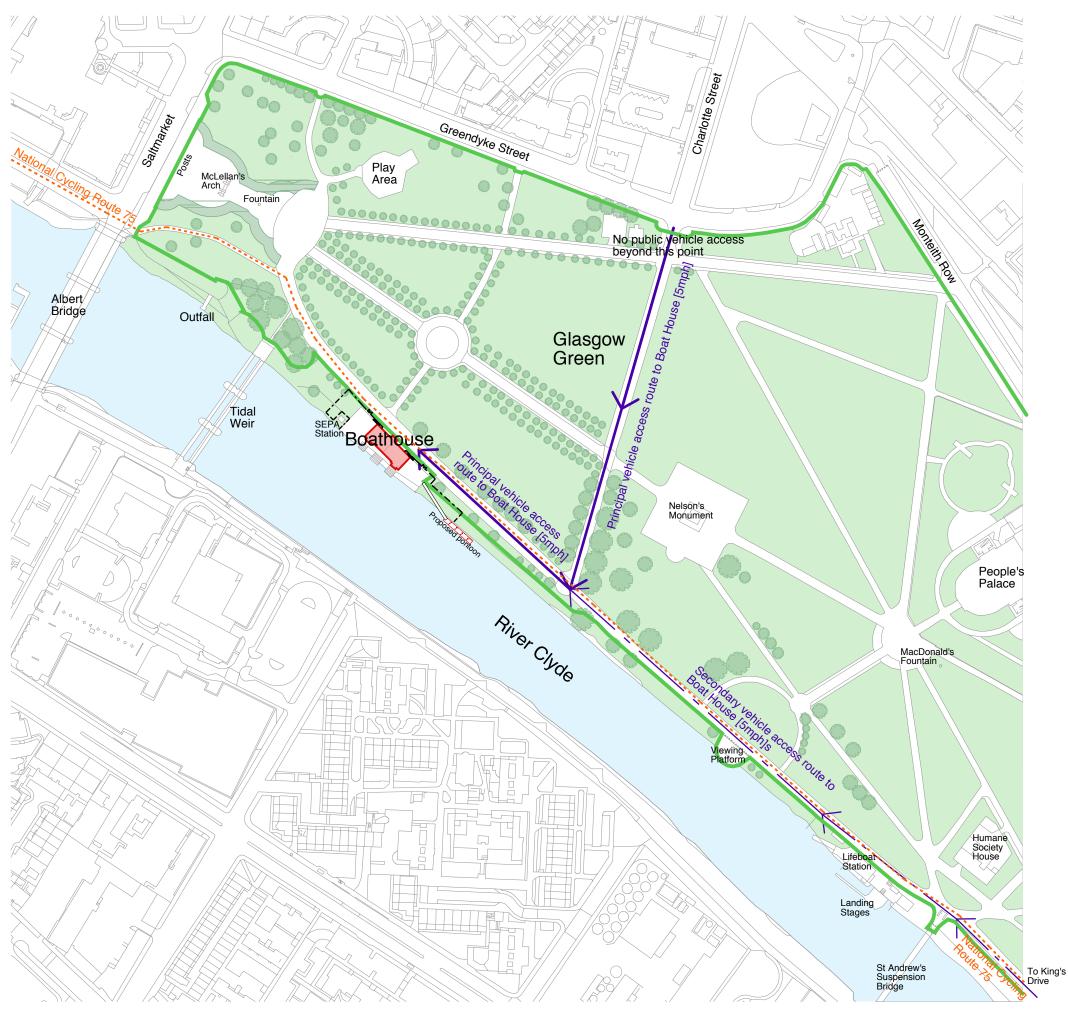

Ordnance Survey (c) Crown Copyright 2017. All rights reserved. Licence number 100022432

Outline of Glasgow Green

Location of West Boathouse

Proposed location of new boundary fence

\_ . \_ . \_ . \_ . \_ .

Principal vehicle access route to Boat House [5mph]

Secondary vehicle access route to Boat House [5mph]

National Cycling Route 75

JOB WEST BOATHOUSE

GLASGOW GREEN

DRAWING CONTEXT PLAN

| SCALE      | DRAWN         |              | DATE          |
|------------|---------------|--------------|---------------|
|            | 1:2500@A3     | GJW          | 07/2017       |
| DRAWING NO |               |              | REV           |
| 1          | 6341 / L / 04 |              | A             |
| CLIENT     |               |              |               |
|            | GLASGOW BUII  | LDING PRESEF | RVATION TRUST |