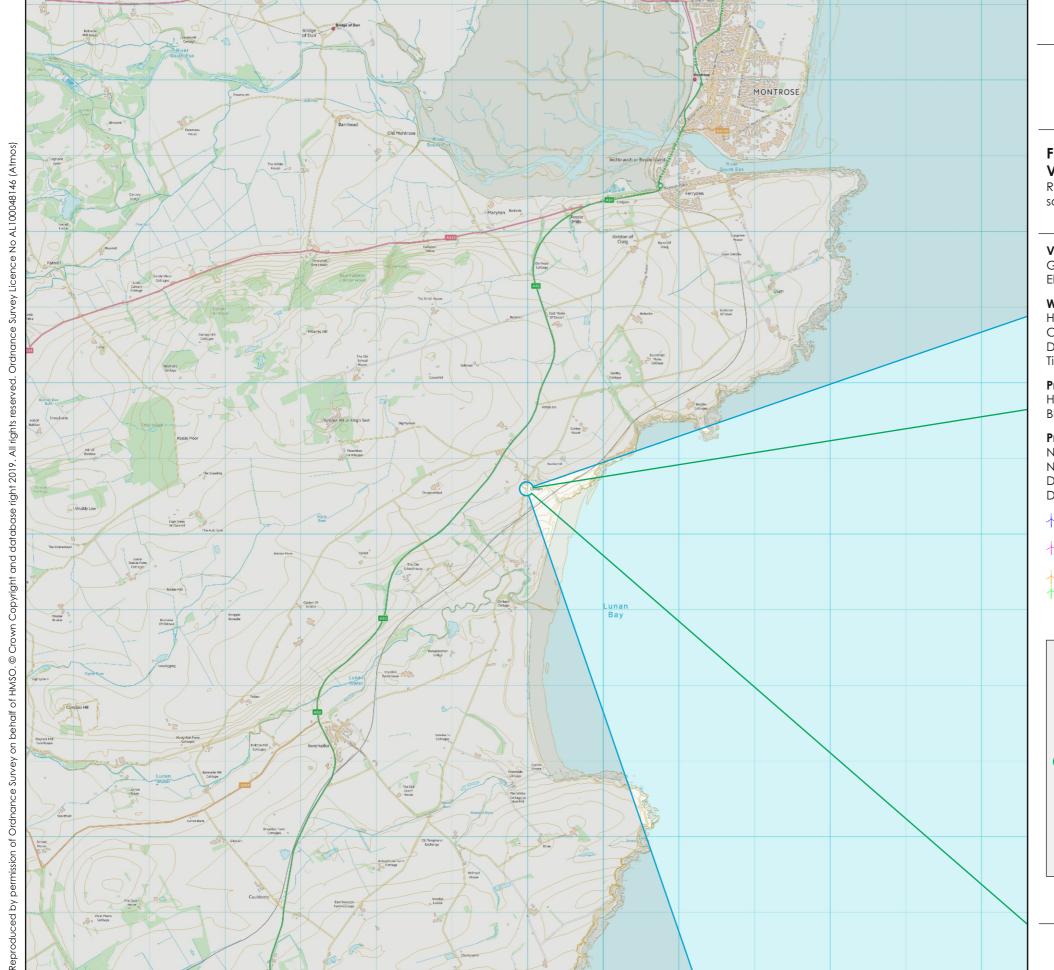

### Viewpoint 5 - Braehead of Lunan

Representative of views from a hamlet, located on NCN1, enabling views south over Red Head.

#### Viewpoint Data

Grid Reference E368988, N752598

Elevation 73m AOD

### Predicted Visibility, Distance and Direction

Number of Turbine Tips Visible\* 150
Number of Turbine Hubs Visible 150
Distance to Nearest Turbine 35 km
Direction to Site Centre 105°

- ↑ Project Alpha Final Design hub 123m, tip 205m 2014 Consent - hub 126m, tip 210m
- + Project Bravo Final Design hub 123m, tip 205m 2014 Consent - hub 126m, tip 210m
- Neart na Gaoithe Consented 2018 Layout hub 116.7m, tip 200.2m
- Inch Cape Consented 2017 Layout hub 166m, tip 291