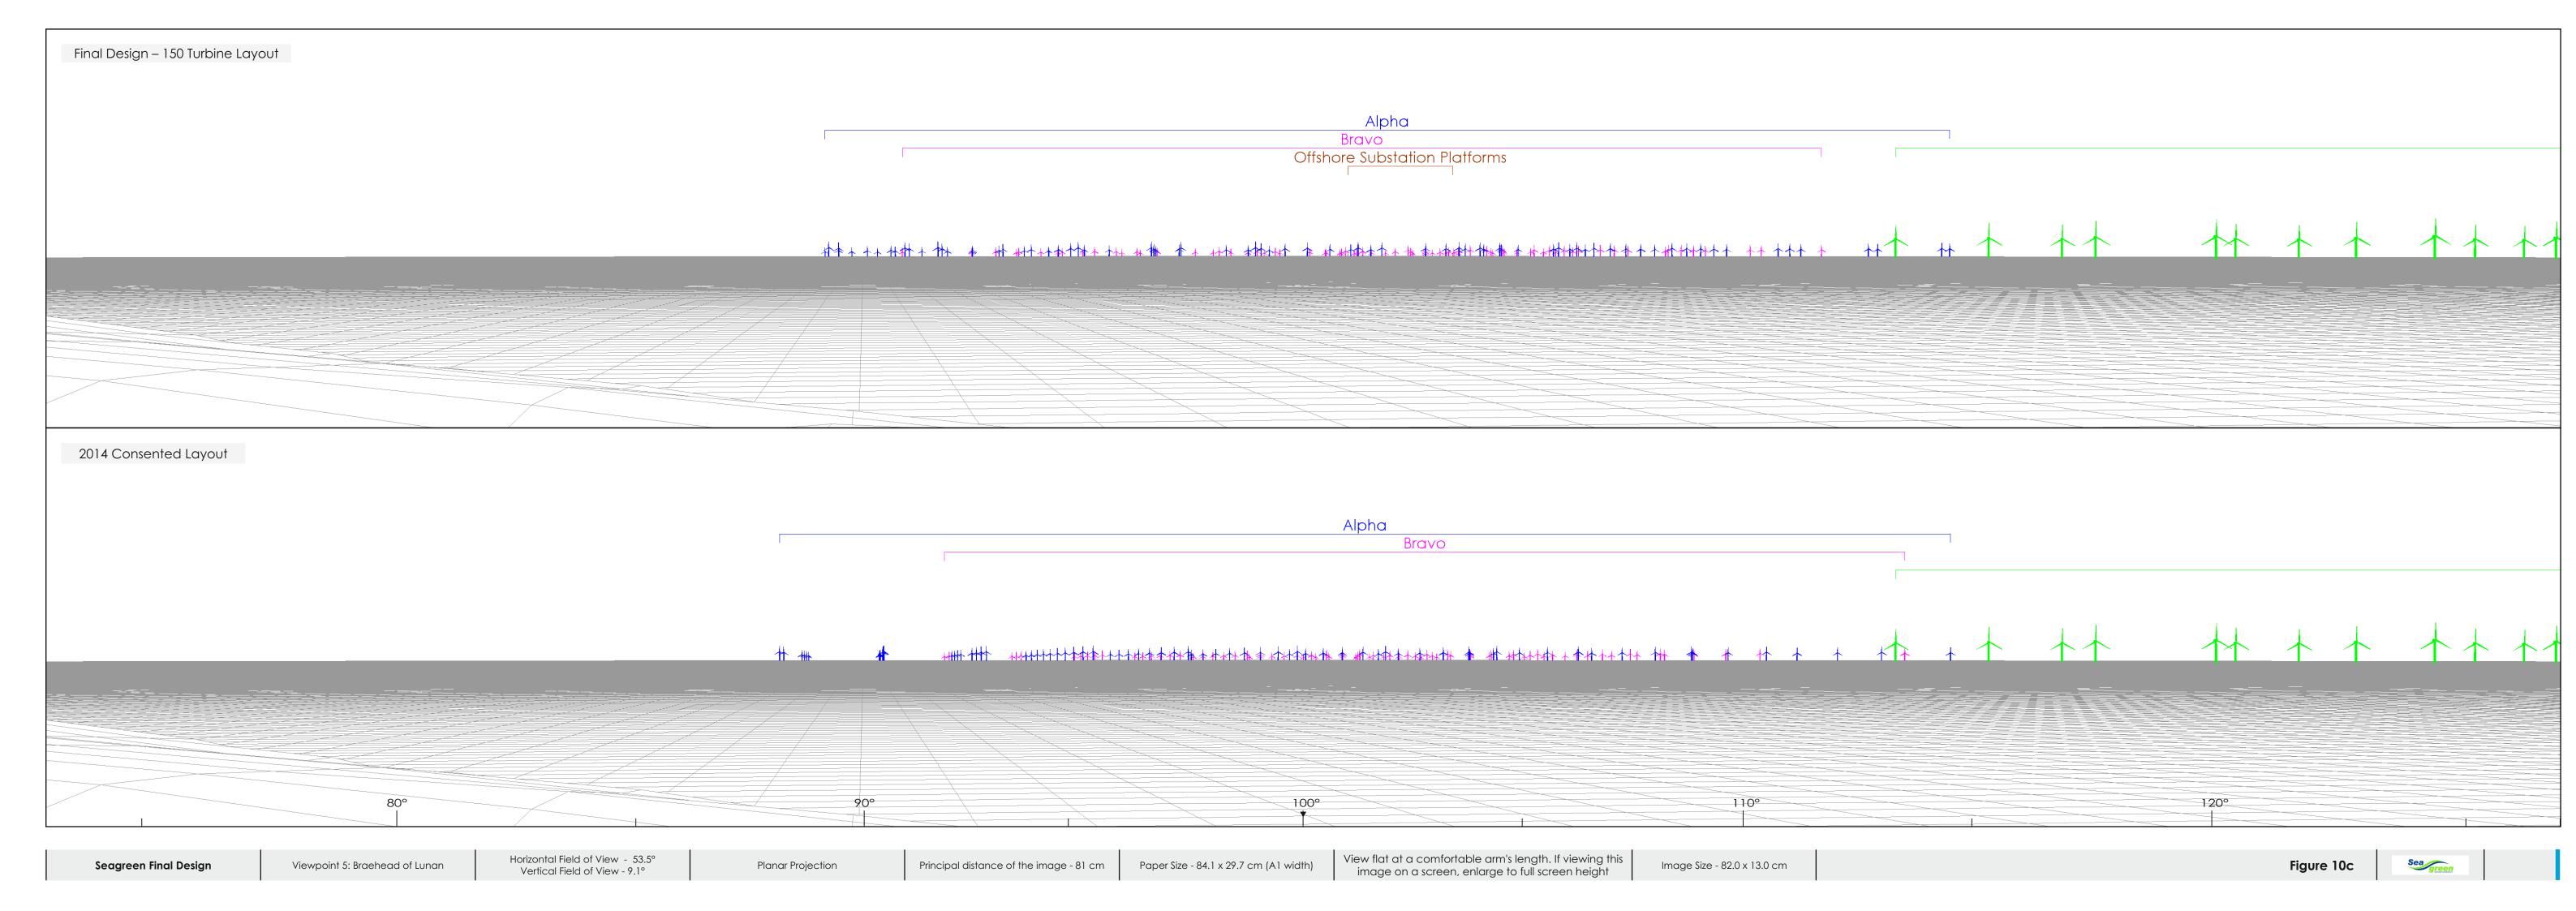

### Viewpoint 5 - Braehead of Lunan

Representative of views from a hamlet, located on NCN1, enabling views south over Red Head.

#### Viewpoint Data

Grid Reference E368988, N752598

Elevation 73m AOD

## Wireframe/Photograph

Height above ground 1.5m

Camera and Lens Canon 5D Mark II with fixed 50mm lens

Date 06/02/2018 Time 13:39

#### **Proposed Turbine Information**

Hub Height 123m Blade Tip Height 205m

### Predicted Visibility, Distance and Direction

Number of Turbine Tips Visible\* 150
Number of Turbine Hubs Visible 150
Distance to Nearest Turbine 35 km
Direction to Site Centre 105°

- ↑ Project Alpha Final Design hub 123m, tip 205m 2014 Consent - hub 126m, tip 210m
- + Project Bravo Final Design hub 123m, tip 205m 2014 Consent - hub 126m, tip 210m
- Neart na Gaoithe Consented 2018 Layout hub 116.7m, tip 200.2m
- Inch Cape Consented 2017 Layout hub 166m, tip 291

Tripod location

Sea