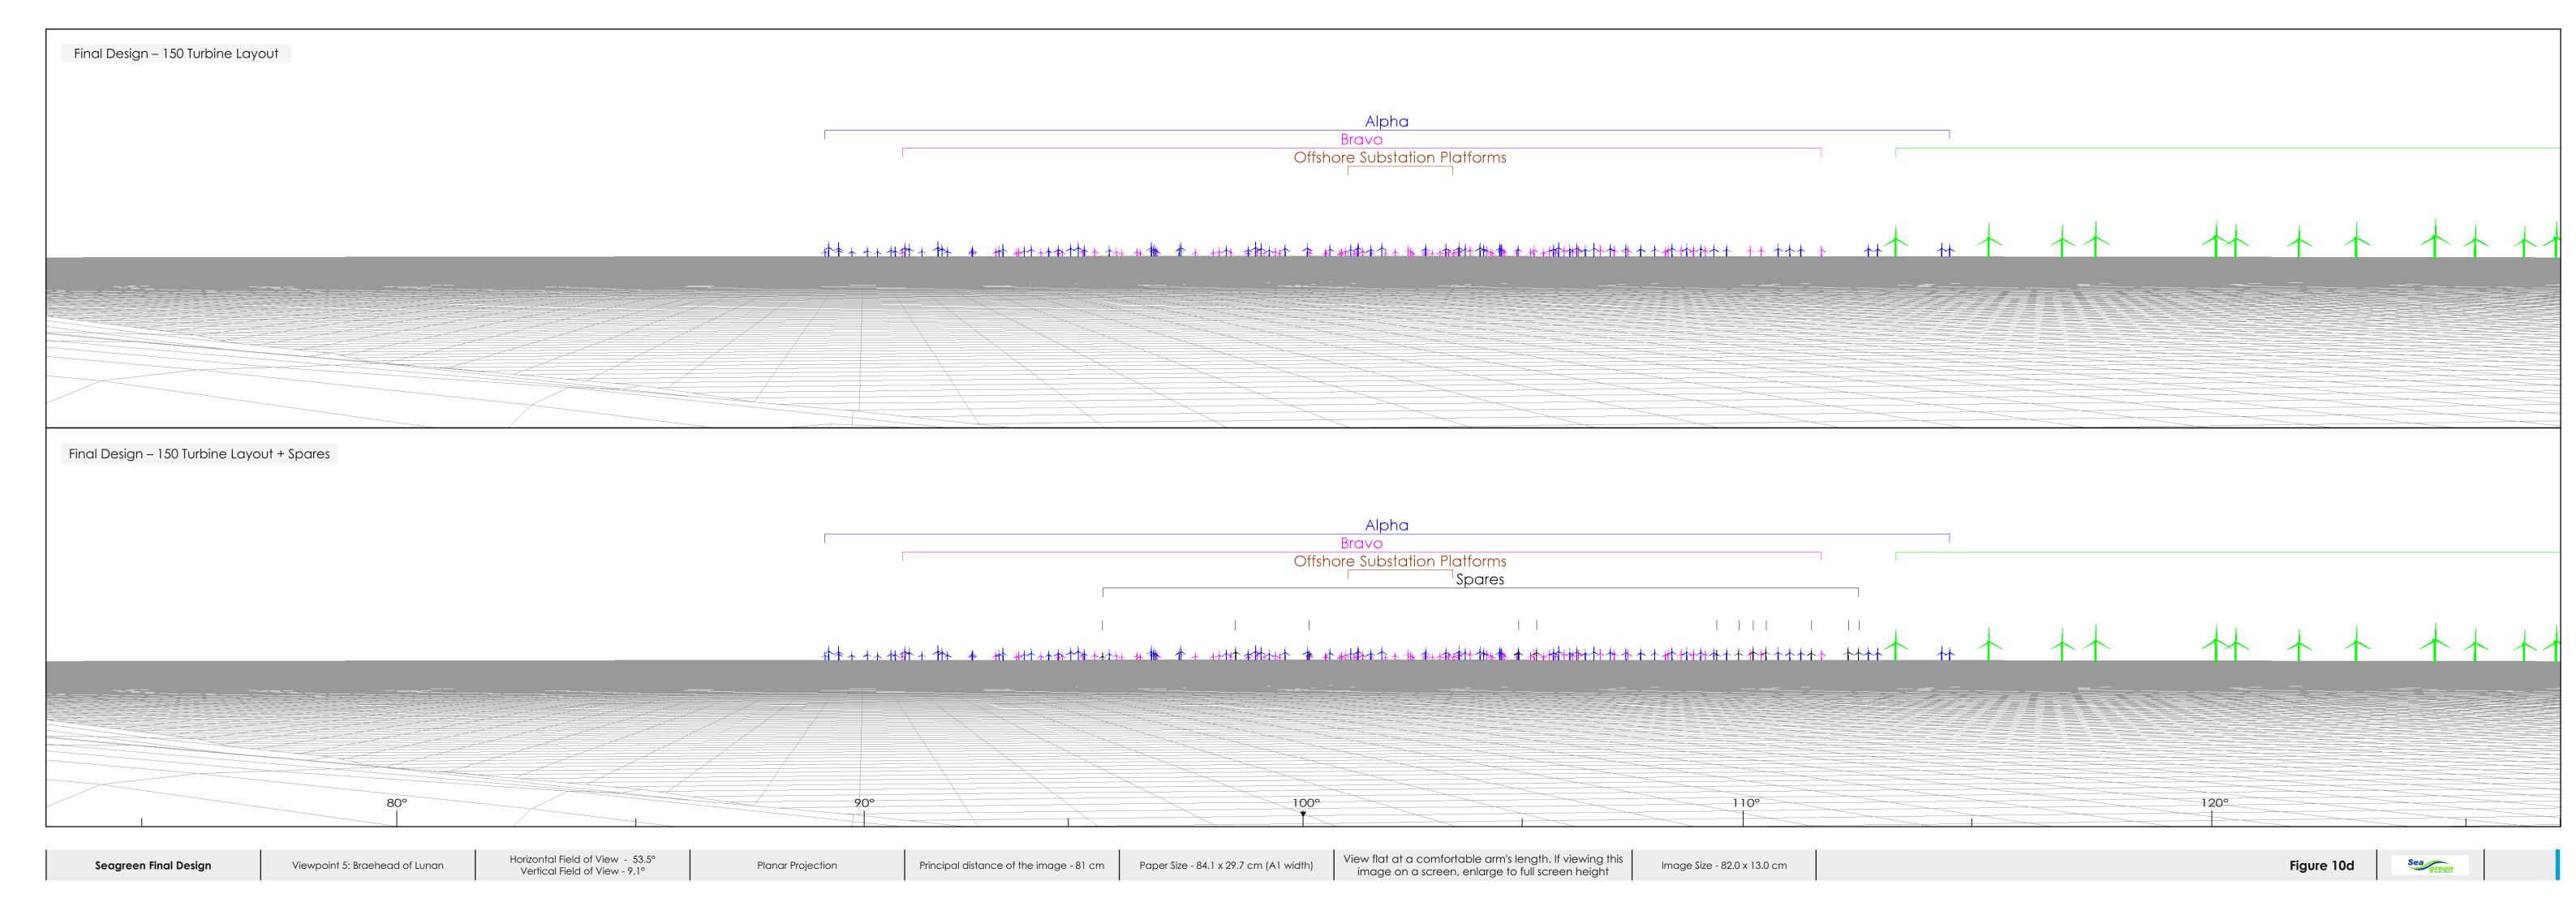

### Viewpoint 5 - Braehead of Lunan

Representative of views from a hamlet, located on NCN1, enabling views south over Red Head.

#### Viewpoint Data

Grid Reference E368988, N752598

Elevation 73m AOD

## Wireframe/Photograph

Height above ground 1.5m

Camera and Lens Canon 5D Mark II with fixed 50mm lens

Date 06/02/2018 Time 13:39

#### **Proposed Turbine Information**

Hub Height 123m Blade Tip Height 205m

### Predicted Visibility, Distance and Direction

Number of Turbine Tips Visible\* 150
Number of Turbine Hubs Visible 150
Distance to Nearest Turbine 35 km
Direction to Site Centre 105°

- ↑ Project Alpha Final Design hub 123m, tip 205m 2014 Consent - hub 126m, tip 210m
- + Project Bravo Final Design hub 123m, tip 205m 2014 Consent - hub 126m, tip 210m
- Neart na Gaoithe Consented 2018 Layout hub 116.7m, tip 200.2m
- Inch Cape Consented 2017 Layout hub 166m, tip 291

Tripod location

Sea