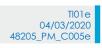

### Viewpoint 5 - Braehead of Lunan

Representative of views from a hamlet, located on NCN1, enabling views south over Red Head.

#### Viewpoint Data

Grid Reference E368988, N752598

Elevation 73m AOD

## Wireframe/Photograph

Height above ground 1.5m

Camera and Lens Canon 5D Mark II with fixed 50mm lens

Date 06/02/2018 Time 13:39

#### **Proposed Turbine Information**

Hub Height 123m Blade Tip Height 205m

### Predicted Visibility, Distance and Direction

Number of Turbine Tips Visible\* 150
Number of Turbine Hubs Visible 150
Distance to Nearest Turbine 35 km
Direction to Site Centre 105°

- ↑ Project Alpha Final Design hub 123m, tip 205m 2014 Consent - hub 126m, tip 210m
- + Project Bravo Final Design hub 123m, tip 205m 2014 Consent - hub 126m, tip 210m
- Neart na Gaoithe Consented 2018 Layout hub 116.7m, tip 200.2m
- Inch Cape Consented 2017 Layout hub 166m, tip 291

Tripod location

Sea