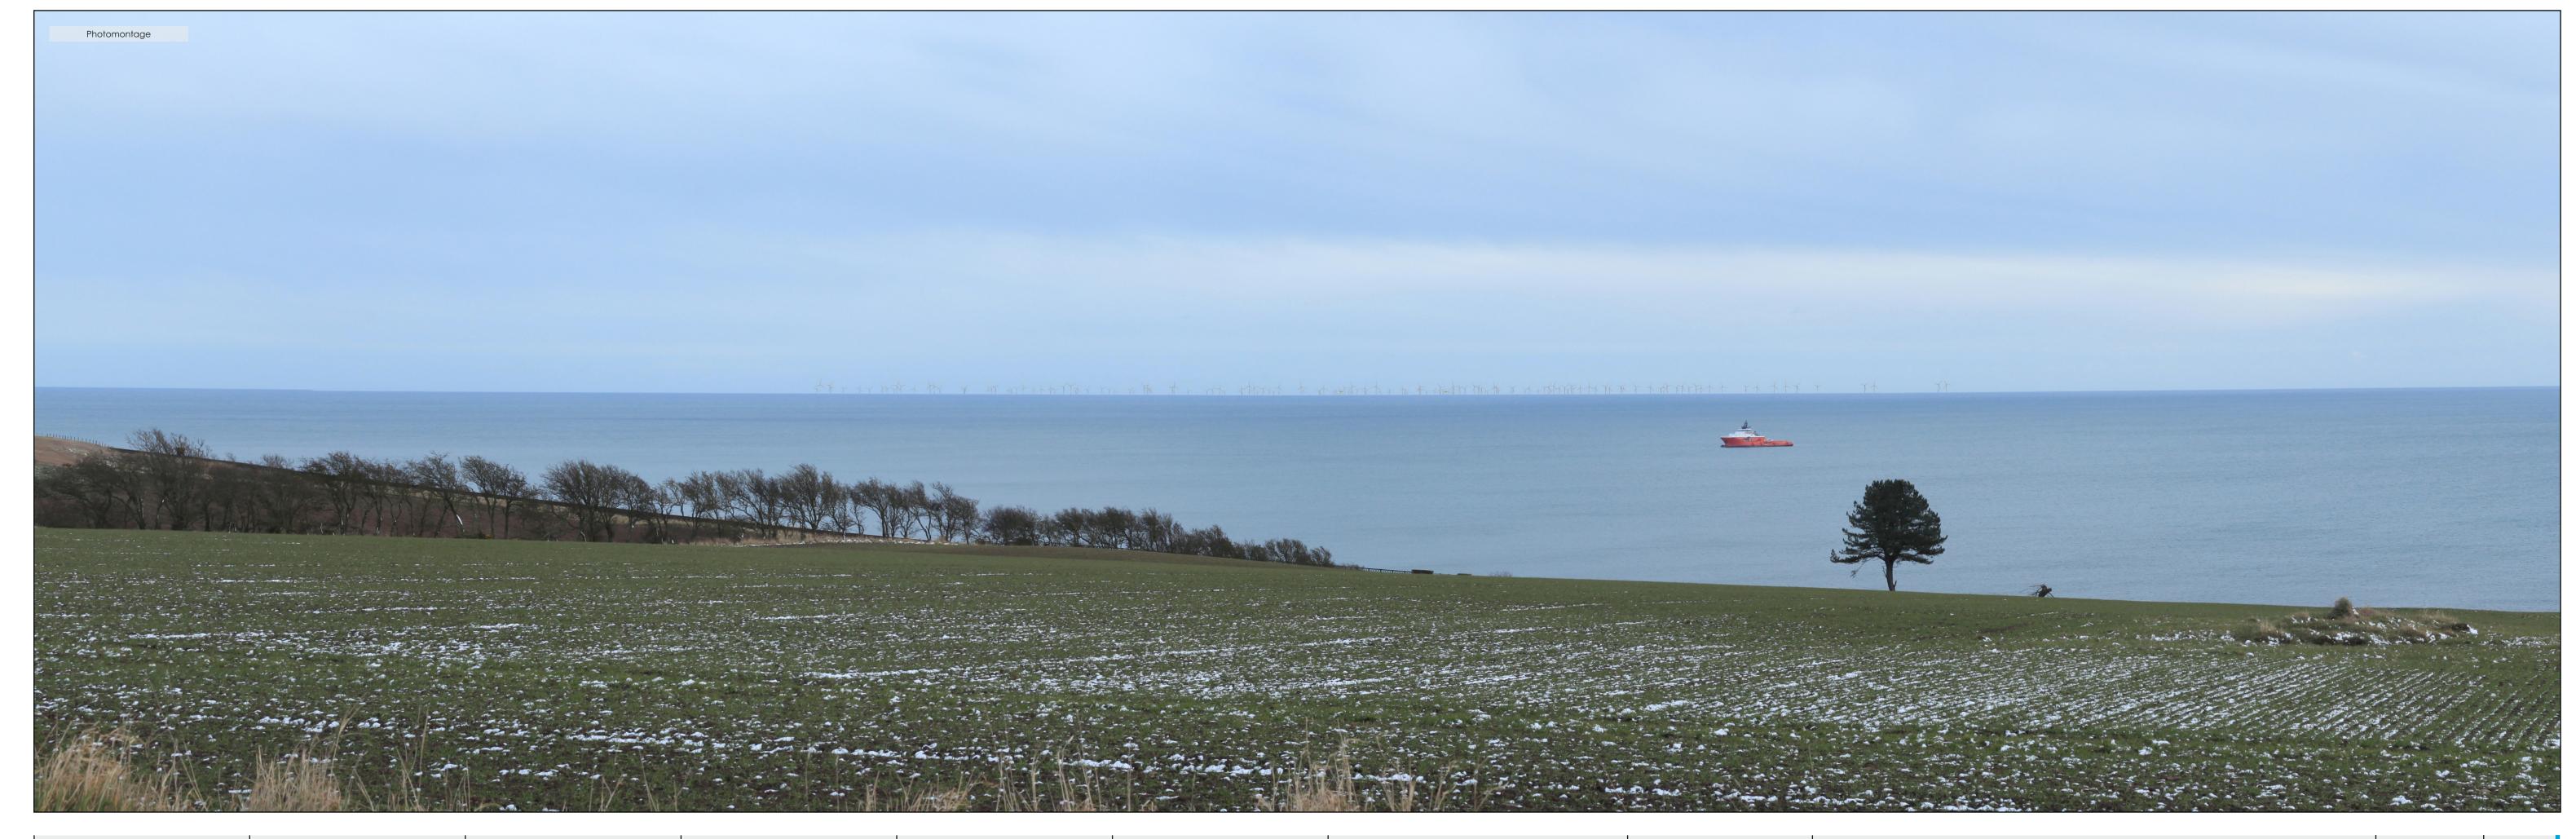

### Viewpoint 5 - Braehead of Lunan

Representative of views from a hamlet, located on NCN1, enabling views south over Red Head.

#### Viewpoint Data

Grid Reference E368988, N752598

Elevation 73m AOD

## Wireframe/Photograph

Height above ground 1.5m

Camera and Lens Canon 5D Mark II with fixed 50mm lens

Date 06/02/2018 Time 13:39

#### **Proposed Turbine Information**

Hub Height 123m Blade Tip Height 205m

### Predicted Visibility, Distance and Direction

Number of Turbine Tips Visible\* 150
Number of Turbine Hubs Visible 150
Distance to Nearest Turbine 35 km
Direction to Site Centre 105°

- ↑ Project Alpha Final Design hub 123m, tip 205m 2014 Consent - hub 126m, tip 210m
- + Project Bravo Final Design hub 123m, tip 205m 2014 Consent - hub 126m, tip 210m
- Neart na Gaoithe Consented 2018 Layout hub 116.7m, tip 200.2m
- Inch Cape Consented 2017 Layout hub 166m, tip 291

Tripod location

Sea