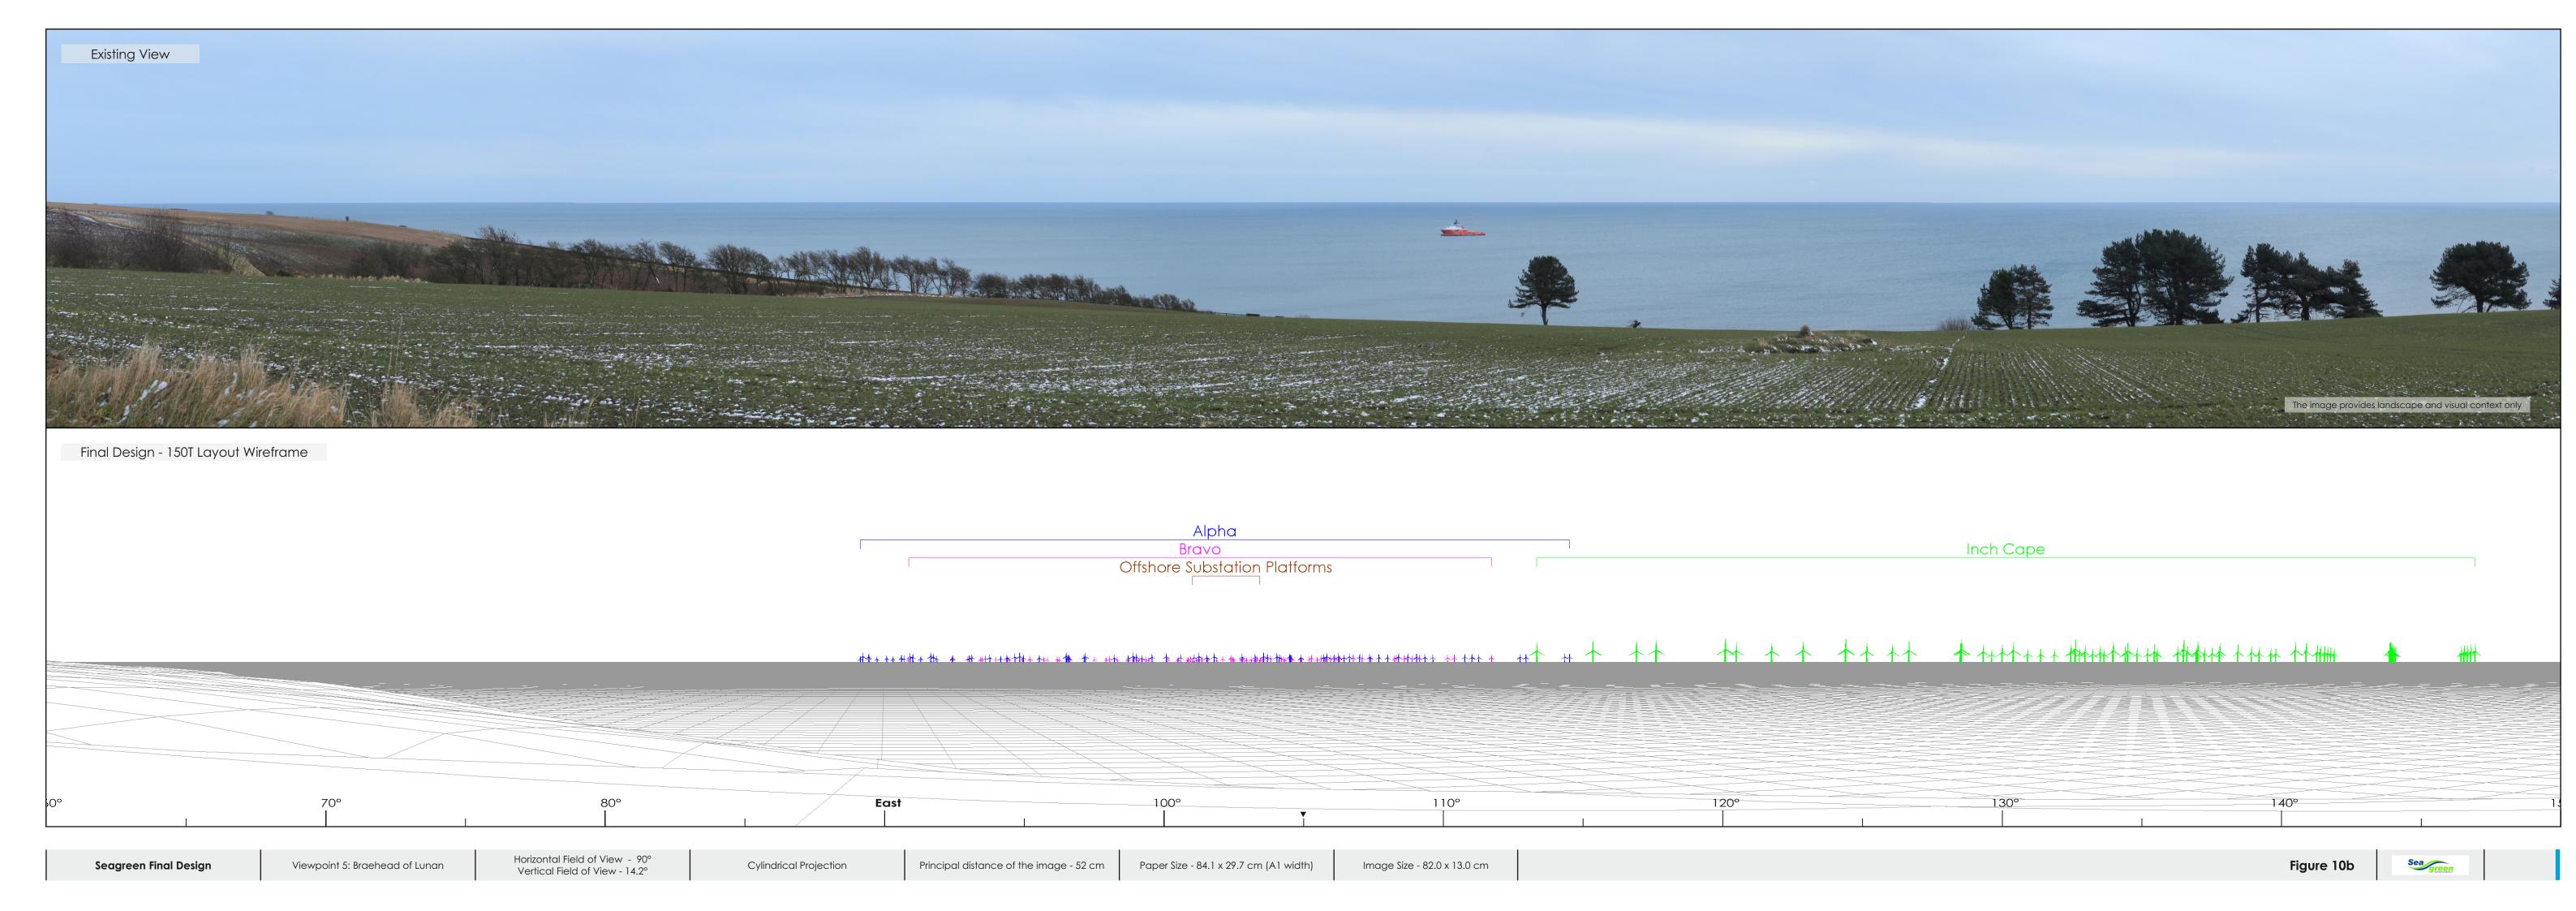

### Viewpoint 5 - Braehead of Lunan

Representative of views from a hamlet, located on NCN1, enabling views south over Red Head.

#### Viewpoint Data

Grid Reference E368988, N752598

Elevation 73m AOD

## Wireframe/Photograph

Height above ground 1.5m

Camera and Lens Canon 5D Mark II with fixed 50mm lens

Date 06/02/2018 Time 13:39

#### **Proposed Turbine Information**

Hub Height 123m Blade Tip Height 205m

### Predicted Visibility, Distance and Direction

Number of Turbine Tips Visible\* 150
Number of Turbine Hubs Visible 150
Distance to Nearest Turbine 35 km
Direction to Site Centre 105°

- ↑ Project Alpha Final Design hub 123m, tip 205m 2014 Consent - hub 126m, tip 210m
- + Project Bravo Final Design hub 123m, tip 205m 2014 Consent - hub 126m, tip 210m
- Neart na Gaoithe Consented 2018 Layout hub 116.7m, tip 200.2m
- Inch Cape Consented 2017 Layout hub 166m, tip 291

Tripod location

Sea