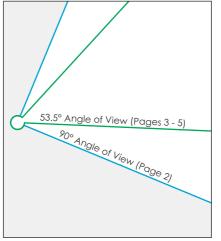

## Wireframe/Photograph

Height above ground 1.5m

Camera and Lens Canon 5D Mark II with fixed 50mm lens

Date 06/02/2018 Time 13:39