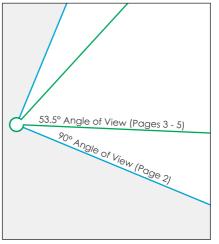

Wireframe/Photograph

Height above ground 1.5m

Camera and Lens Canon 5D Mark II with fixed 50mm lens

09/02/2018 10:57

**Proposed Turbine Information** 

123m Hub Height Blade Tip Height 205m