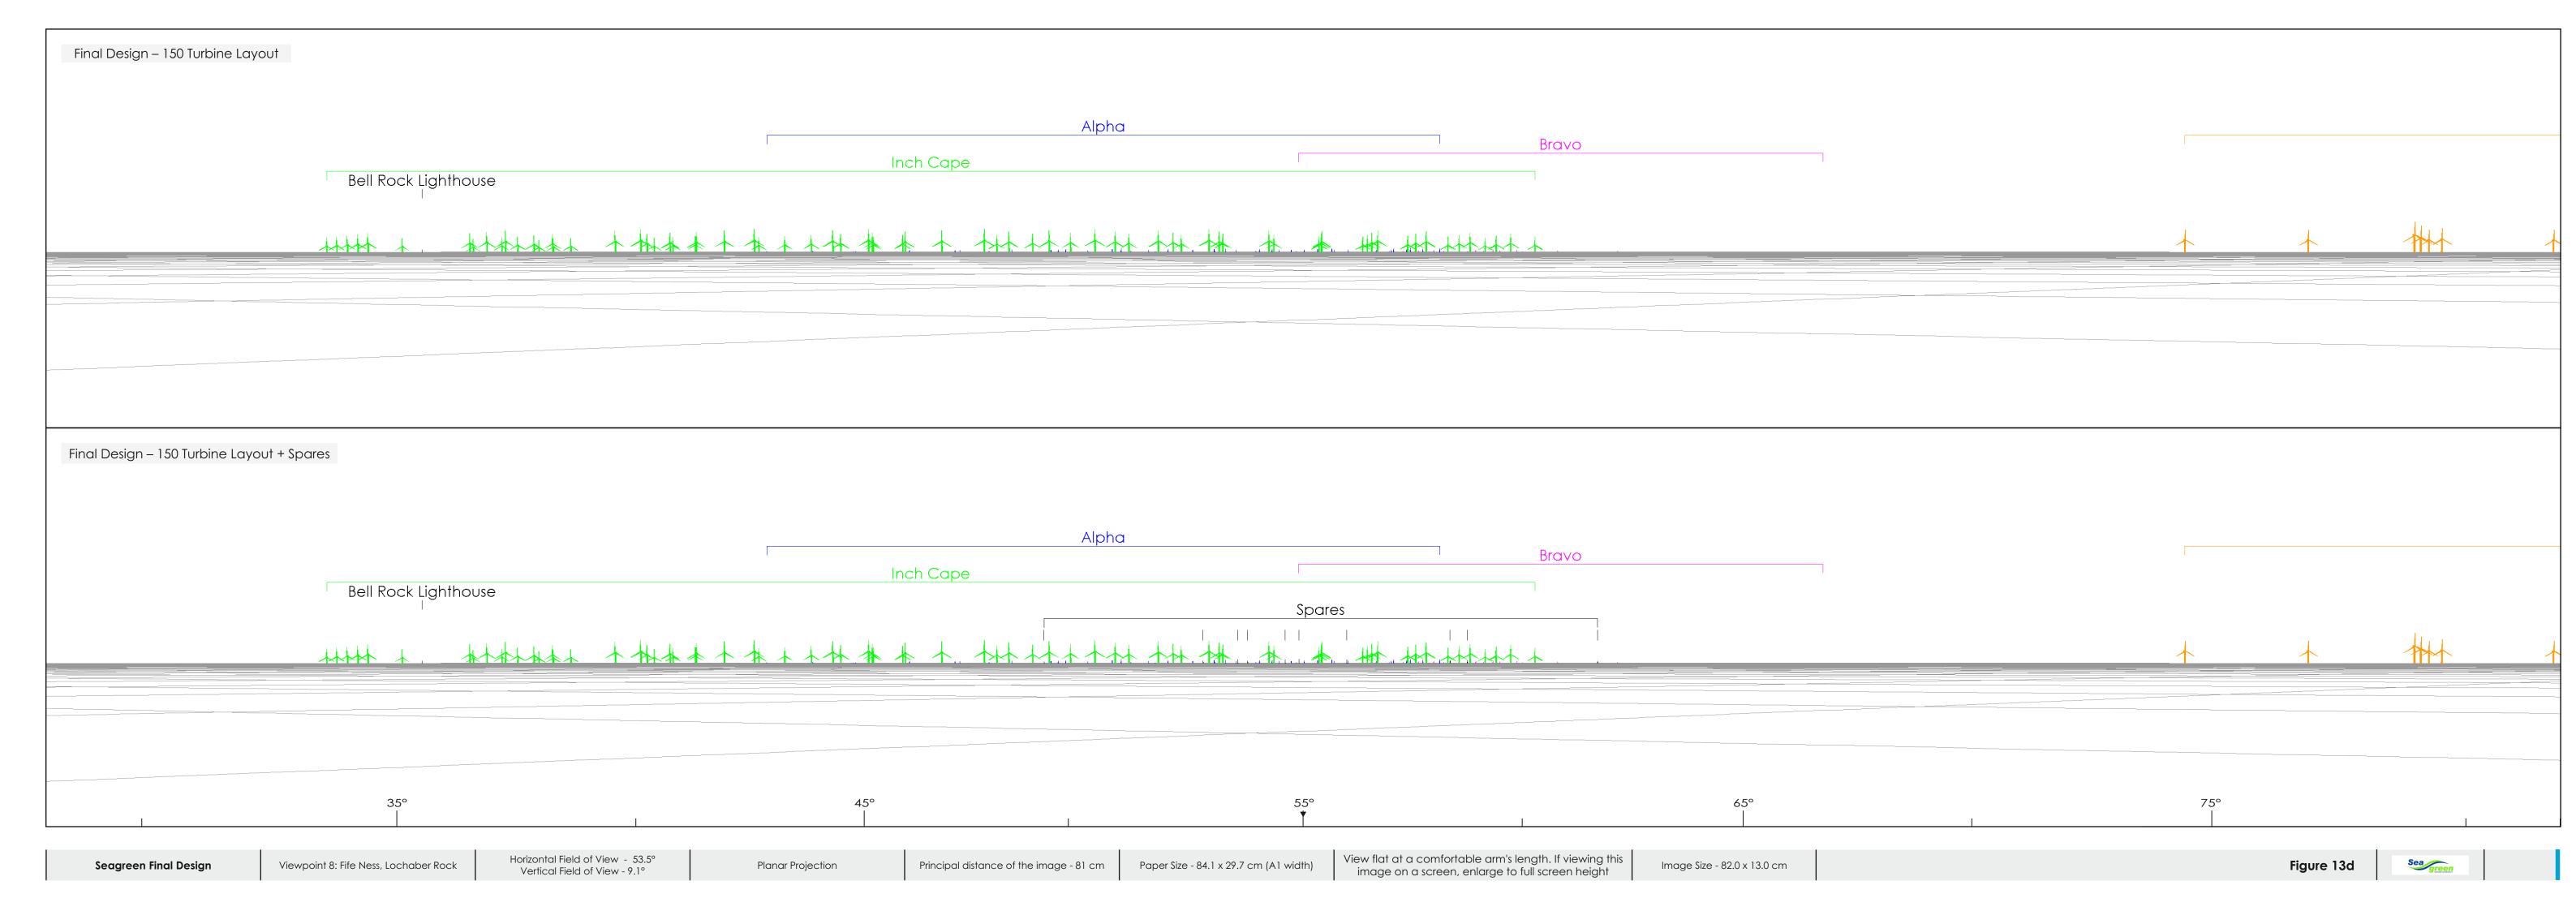

## Viewpoint 8 - Fife Ness, Lochaber Rock

Easternmost point of Fife, unobstructed views across the outer Firth and Tay, on the Fife Coastal Path.

**Viewpoint Data** 

Grid Reference E363844, N709759

0m AOD

Wireframe/Photograph

Height above ground 1.5m

Camera and Lens Canon 5D Mark II with fixed 50mm lens

09/02/2018 10:57

**Proposed Turbine Information** 

123m Hub Height Blade Tip Height 205m

## Predicted Visibility, Distance and Direction

Number of Turbine Tips Visible\* 70 Number of Turbine Hubs Visible 0 Distance to Nearest Turbine 48.5 km Direction to Site Centre 70°

- ↑ Project Alpha Final Design hub 123m, tip 205m 2014 Consent - hub 126m, tip 210m
- ↑ Project Bravo Final Design hub 123m, tip 205m 2014 Consent - hub 126m, tip 210m
- Neart na Gaoithe Consented 2018 Layout hub 116.7m, tip 200.2m
- Inch Cape Consented 2017 Layout hub 166m, tip 291

Tripod location