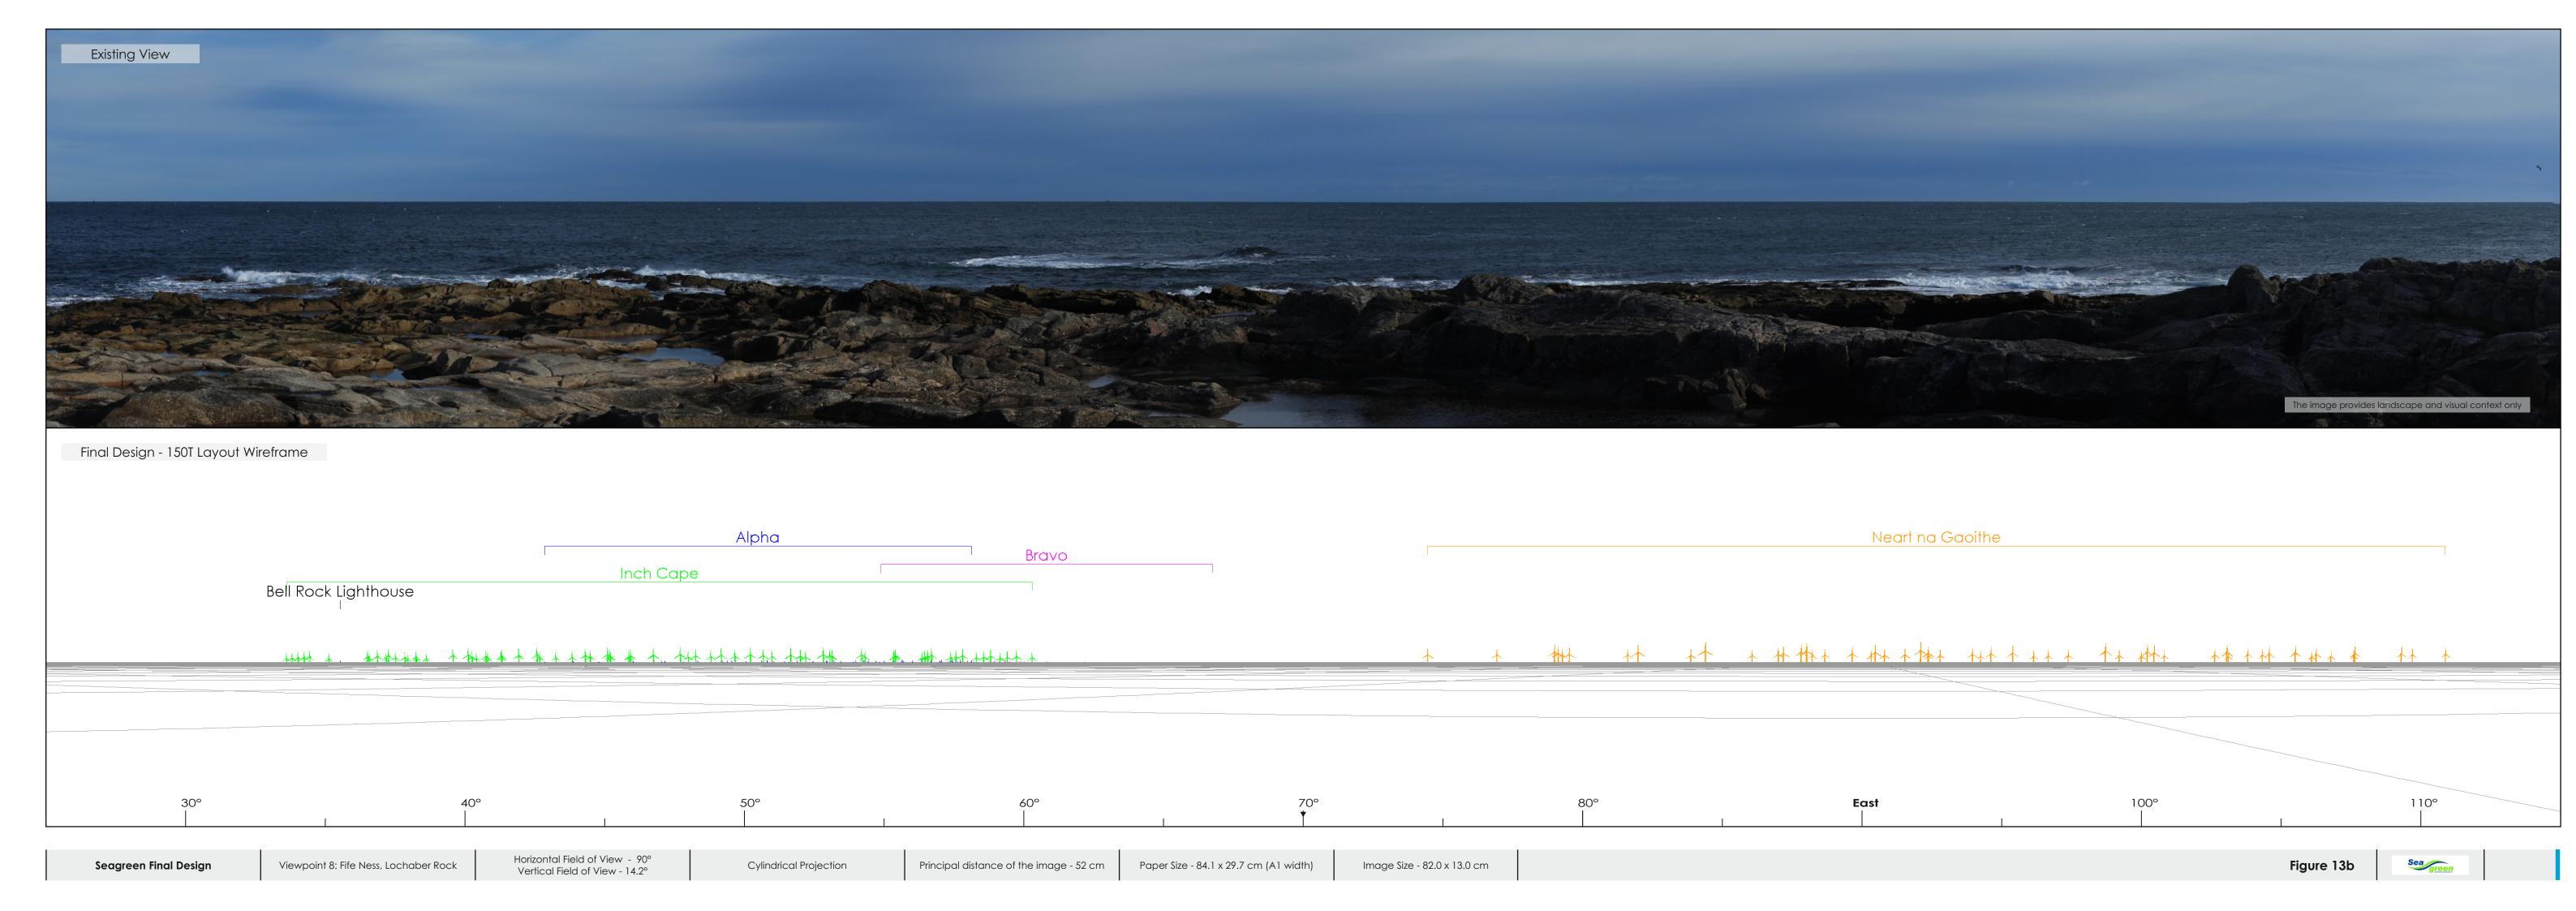

## Viewpoint 8 - Fife Ness, Lochaber Rock

Easternmost point of Fife, unobstructed views across the outer Firth and Tay, on the Fife Coastal Path.

**Viewpoint Data** 

Grid Reference E363844, N709759

0m AOD

Wireframe/Photograph

Height above ground 1.5m

Camera and Lens Canon 5D Mark II with fixed 50mm lens

09/02/2018 10:57

**Proposed Turbine Information** 

123m Hub Height Blade Tip Height 205m

## Predicted Visibility, Distance and Direction

Number of Turbine Tips Visible\* 70 Number of Turbine Hubs Visible 0 Distance to Nearest Turbine 48.5 km Direction to Site Centre 70°

- ↑ Project Alpha Final Design hub 123m, tip 205m 2014 Consent - hub 126m, tip 210m
- ↑ Project Bravo Final Design hub 123m, tip 205m 2014 Consent - hub 126m, tip 210m
- Neart na Gaoithe Consented 2018 Layout hub 116.7m, tip 200.2m
- Inch Cape Consented 2017 Layout hub 166m, tip 291

Tripod location