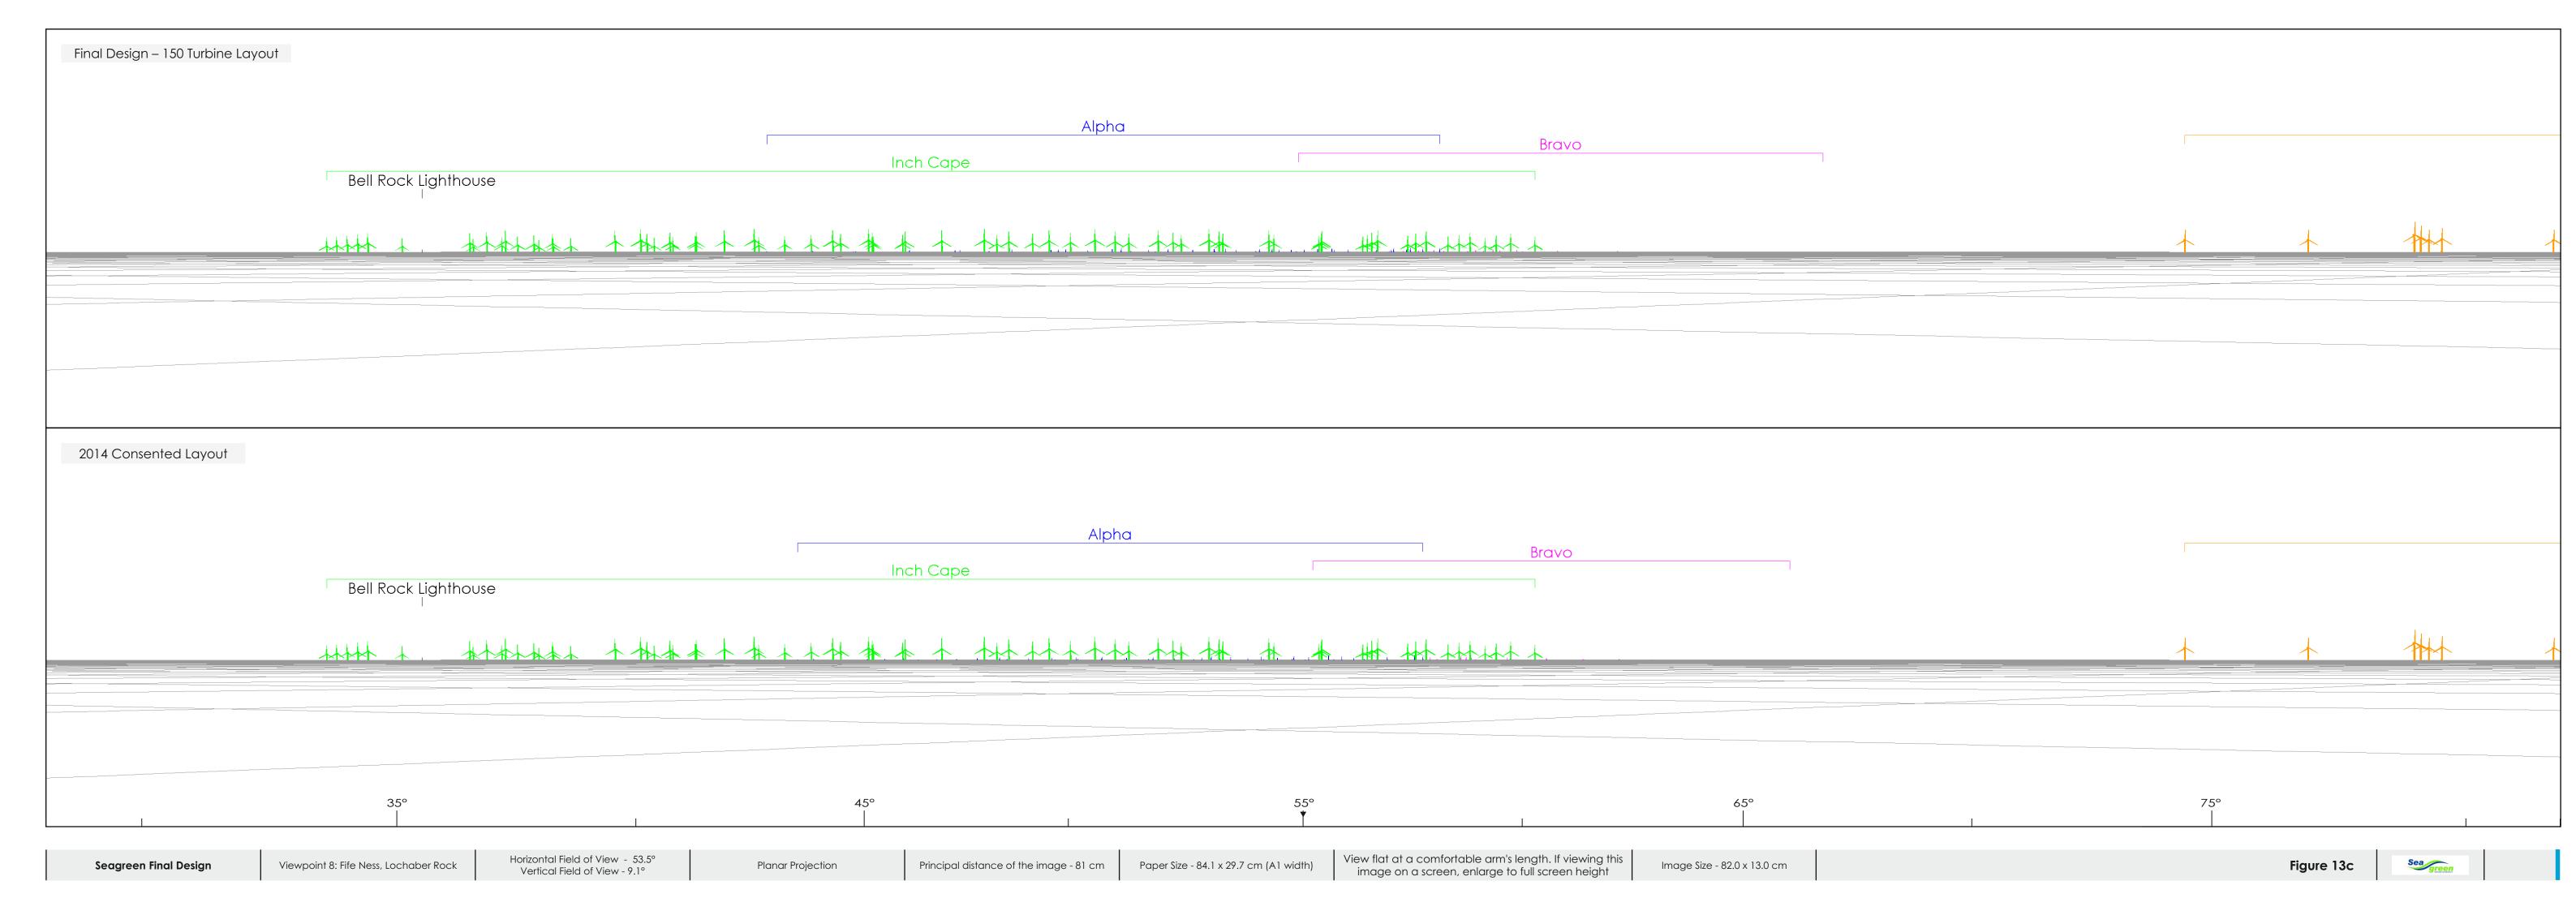

## Viewpoint 8 - Fife Ness, Lochaber Rock

Easternmost point of Fife, unobstructed views across the outer Firth and Tay, on the Fife Coastal Path.

**Viewpoint Data** 

Grid Reference E363844, N709759

0m AOD

Wireframe/Photograph

Height above ground 1.5m

Camera and Lens Canon 5D Mark II with fixed 50mm lens

09/02/2018 10:57

**Proposed Turbine Information** 

123m Hub Height Blade Tip Height 205m

## Predicted Visibility, Distance and Direction

Number of Turbine Tips Visible\* 70 Number of Turbine Hubs Visible 0 Distance to Nearest Turbine 48.5 km Direction to Site Centre 70°

- ↑ Project Alpha Final Design hub 123m, tip 205m 2014 Consent - hub 126m, tip 210m
- ↑ Project Bravo Final Design hub 123m, tip 205m 2014 Consent - hub 126m, tip 210m
- Neart na Gaoithe Consented 2018 Layout hub 116.7m, tip 200.2m
- Inch Cape Consented 2017 Layout hub 166m, tip 291

Tripod location