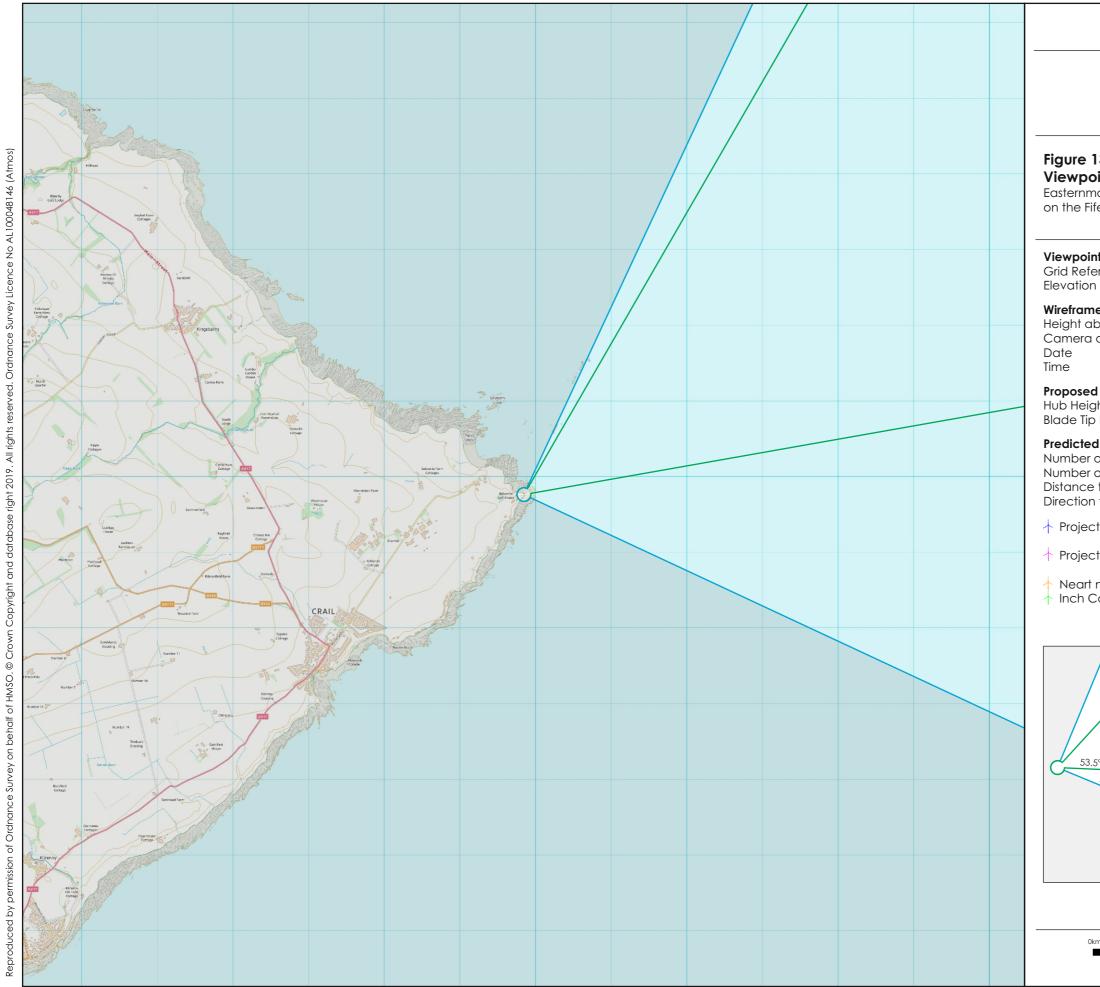

## Viewpoint 8 - Fife Ness, Lochaber Rock

Easternmost point of Fife, unobstructed views across the outer Firth and Tay, on the Fife Coastal Path.

**Viewpoint Data** 

Grid Reference E363844, N709759

0m AOD

Wireframe/Photograph

Height above ground 1.5m

Camera and Lens Canon 5D Mark II with fixed 50mm lens

09/02/2018 10:57

**Proposed Turbine Information** 

123m Hub Height Blade Tip Height 205m

## Predicted Visibility, Distance and Direction

Number of Turbine Tips Visible\* 70 Number of Turbine Hubs Visible 0 Distance to Nearest Turbine 48.5 km Direction to Site Centre 70°

- ↑ Project Alpha Final Design hub 123m, tip 205m 2014 Consent - hub 126m, tip 210m
- ↑ Project Bravo Final Design hub 123m, tip 205m 2014 Consent - hub 126m, tip 210m
- Neart na Gaoithe Consented 2018 Layout hub 116.7m, tip 200.2m
- Inch Cape Consented 2017 Layout hub 166m, tip 291