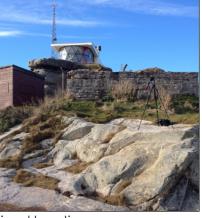

ructed views across the outer Firth and Tay, on the Fife Coastal Path.

**Viewpoint Data** 

Grid Reference E363844, N709759

0m AOD

Wireframe/Photograph

Height above ground 1.5m

Camera and Lens Canon 5D Mark II with fixed 50mm lens

09/02/2018 10:57

**Proposed Turbine Information** 

123m Hub Height Blade Tip Height 205m

## Predicted Visibility, Distance and Direction

Number of Turbine Tips Visible\* 70 Number of Turbine Hubs Visible 0 Distance to Nearest Turbine 48.5 km Direction to Site Centre 70°

- ↑ Project Alpha Final Design hub 123m, tip 205m 2014 Consent - hub 126m, tip 210m
- ↑ Project Bravo Final Design hub 123m, tip 205m 2014 Consent - hub 126m, tip 210m
- Neart na Gaoithe Consented 2018 Layout hub 116.7m, tip 200.2m
- Inch Cape Consented 2017 Layout hub 166m, tip 291





Tripod location