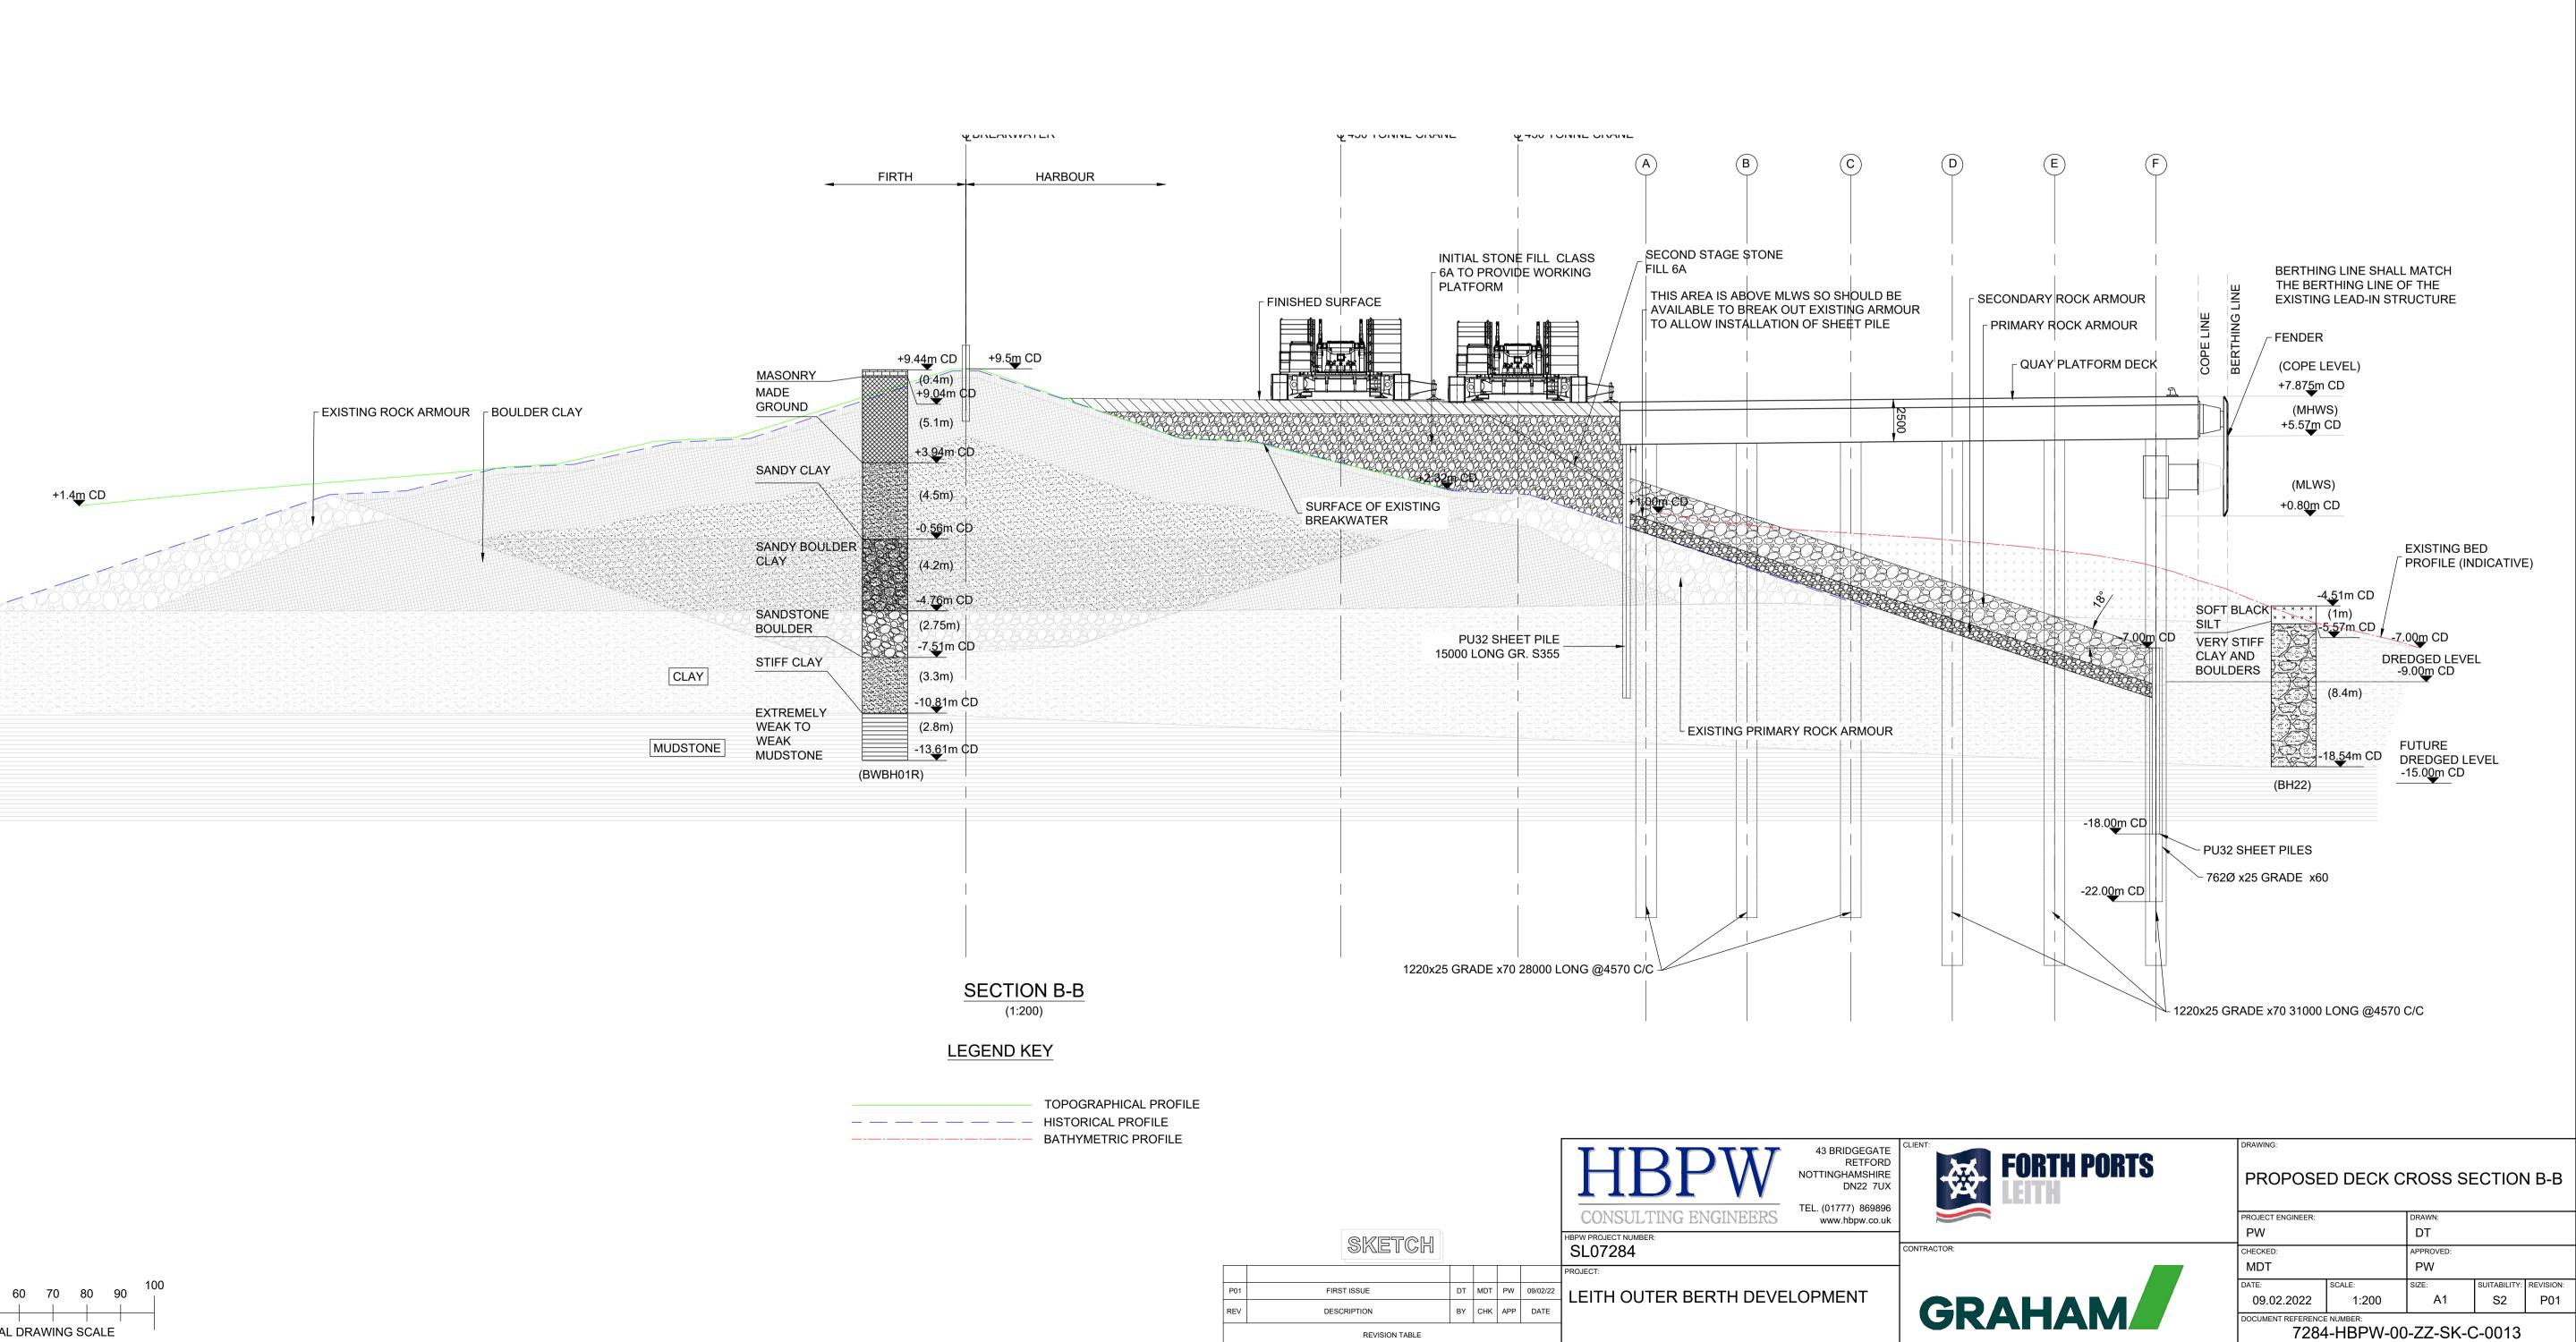

|
| 0.000m                   | -2.000m           |
|                          | -4. <u>00</u> 0m  |
| -2.000m                  | -6.000m           |
| -4.000m                  | -8. <u>00</u> 0m  |
| -6.000m                  |                   |
| -8. <u>00</u> 0m         | -10. <u>0</u> 00m |
| -10. <u>00</u> 0m        | -12. <u>0</u> 00m |
| •                        | -14. <u>0</u> 00m |
| -12. <u>00</u> 0m        | -16. <u>0</u> 00m |
| -14. <u>00</u> 0m        | <b>v</b>          |
| -16. <u>0</u> 00m        | -18. <u>00</u> 0m |
| -18. <u>00</u> 0m        | -20. <u>00</u> 0m |
| -                        | -22. <u>00</u> 0m |
| -20. <u>00</u> 0m        | -24. <u>0</u> 00m |
| -22. <u>0</u> 00m        | •                 |
|                          |                   |



## 2. SH TH EN CC 3. AL O 4. IT TC ST OI

NOTES

5. TH

1. DO NOT SCALE OFF THIS DRAWING.

2. SHOULD THERE BE ANY CONFLICT BETWEEN THE DETAILS INDICATED ON THIS DRAWING AND THOSE INDICATED ON OTHER DRAWINGS THE ENGINEER SHOULD BE INFORMED PRIOR TO CONSTRUCTION ON SITE.

3. ALL DRAWINGS ARE IN MILLIMETRES UNLESS OTHERWISE STATED.

4. IT IS THE RESPONSIBILITY OF THE CONTRACTOR TO EXECUTE THE WORKS AT ALL TIMES IN STRICT ACCORDANCE WITH THE REQUIREMENTS OF THE HEALTH AND SAFETY AT WORK ACT 1974 AND CDM REGULATIONS 2015.

5. THIS DRAWING IS TO BE READ IN CONJUNCTION WITH ALL OTHER RELEVANT DRAWINGS.

SAFETY, HEALTH AND ENVIRONMENTAL

IN ADDITION TO THE HAZARDS OR RISKS NORMALLY ASSOCIATED WITH THE TYPES OF WORK DETAILED ON THIS DRAWING, THE FOLLOWING SIGNIFICANT RESIDUAL RISKS SHOULD BE NOTE