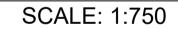

\\N4-CLD-FS-02\Bridges\02 Major Structures\A9000 9 Forth Road Bridge\05 Schemes\20-2021\20-NSE-1203-007 Marine License Application\03. Design\03 13 Drawings and Register\20-1203-007-A1.dwg





| NEAREST BRIDGE INFORMATION |          |           |            |  |  |
|----------------------------|----------|-----------|------------|--|--|
| BRIDGE NAME                | LOCATION | WIDTH OF  | HEADROOM   |  |  |
|                            |          | MAIN SPAN | ABOVE MHWS |  |  |
| M90 QUEENSFERRY            | 500 m    | 650m      | 46.87m     |  |  |
| CROSSING                   | UPSTREAM | 05011     |            |  |  |





| Rev C<br>Status     | Description                      |                              |               | Drawn Chkd            |
|---------------------|----------------------------------|------------------------------|---------------|-----------------------|
| Client              | Informat                         | ion                          |