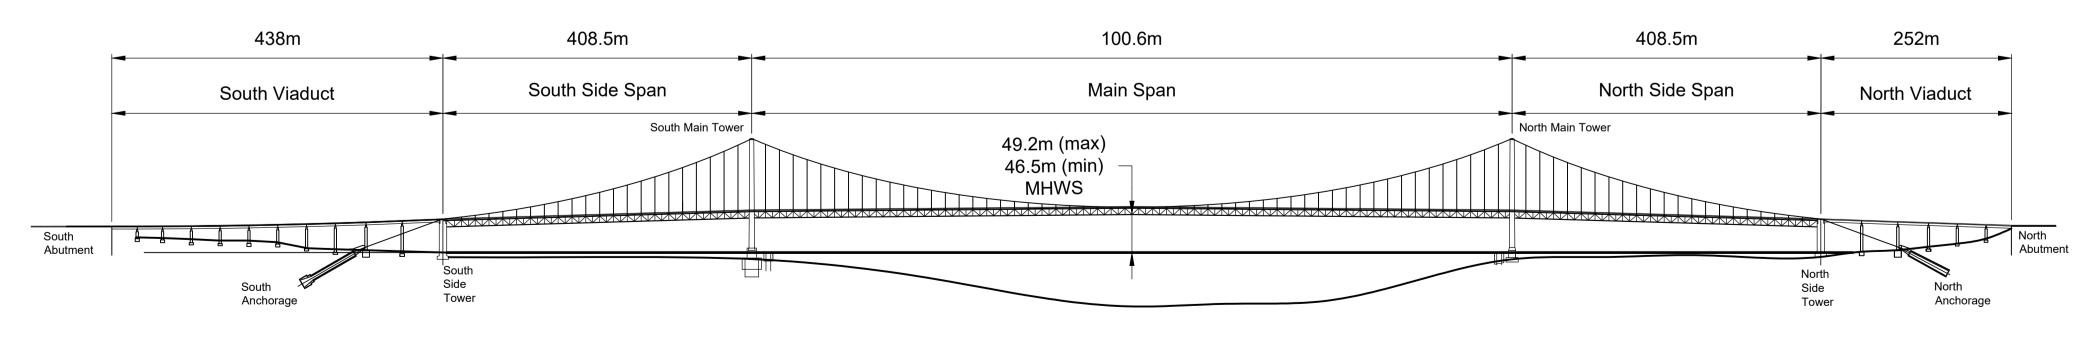

\\N4-CLD-FS-02\Bridges\02 Major Structures\A9000 9 Forth Road Bridge\05 Schemes\20-2021\20-NSE-1203-007 Marine License Application\03. Design\03 13 Drawings and Register\20-1203-007-A1.dwg





| NEAREST BRIDGE INFORMATION |          |           |            |  |  |
|----------------------------|----------|-----------|------------|--|--|
| BRIDGE NAME                | LOCATION | WIDTH OF  | HEADROOM   |  |  |
|                            |          | MAIN SPAN | ABOVE MHWS |  |  |
| M90 QUEENSFERRY            | 500 m    | 650m      | 46.87m     |  |  |
| CROSSING                   | UPSTREAM | 05011     |            |  |  |





| Rev C<br>Status     | Description                      |                              |               | Drawn Chkd            |
|---------------------|----------------------------------|------------------------------|---------------|-----------------------|
| Client              | Informat                         | ion                          |