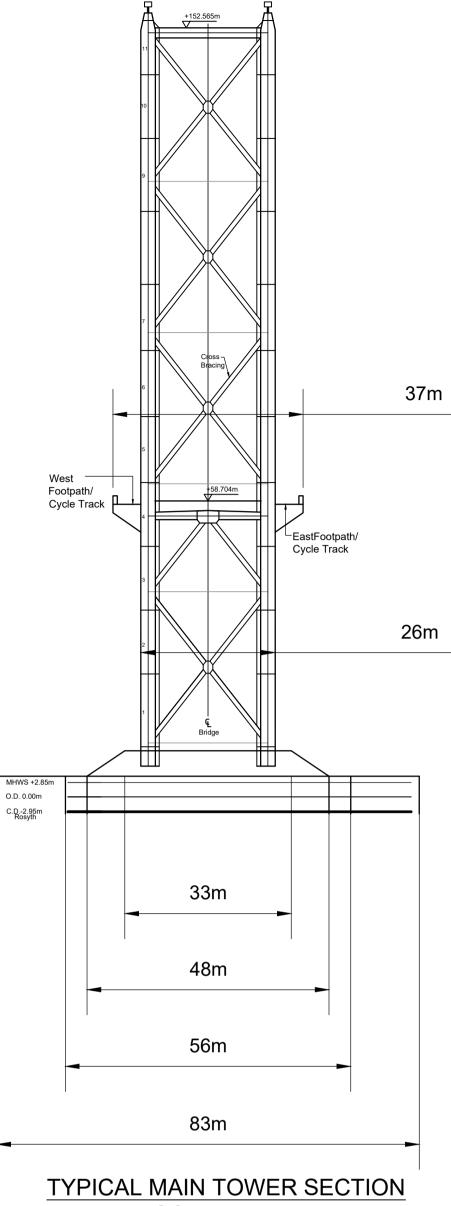

\\N4-CLD-FS-02\Bridges\02 Major Structures\A9000 9 Forth Road Bridge\05 Schemes\20-2021\20-NSE-1203-007 Marine License Application\03. Design\03 13 Drawings and Register\20-1203-007-A1.dwg





| NEAREST BRIDGE INFORMATION |          |           |            |  |  |
|----------------------------|----------|-----------|------------|--|--|
| BRIDGE NAME                | LOCATION | WIDTH OF  | HEADROOM   |  |  |
|                            |          | MAIN SPAN | ABOVE MHWS |  |  |
| M90 QUEENSFERRY            | 500 m    | 650m      | 46.87m     |  |  |
| CROSSING                   | UPSTREAM | 05011     |            |  |  |





| Rev C<br>Status     | Description                      |                              |               | Drawn Chkd            |
|---------------------|--------