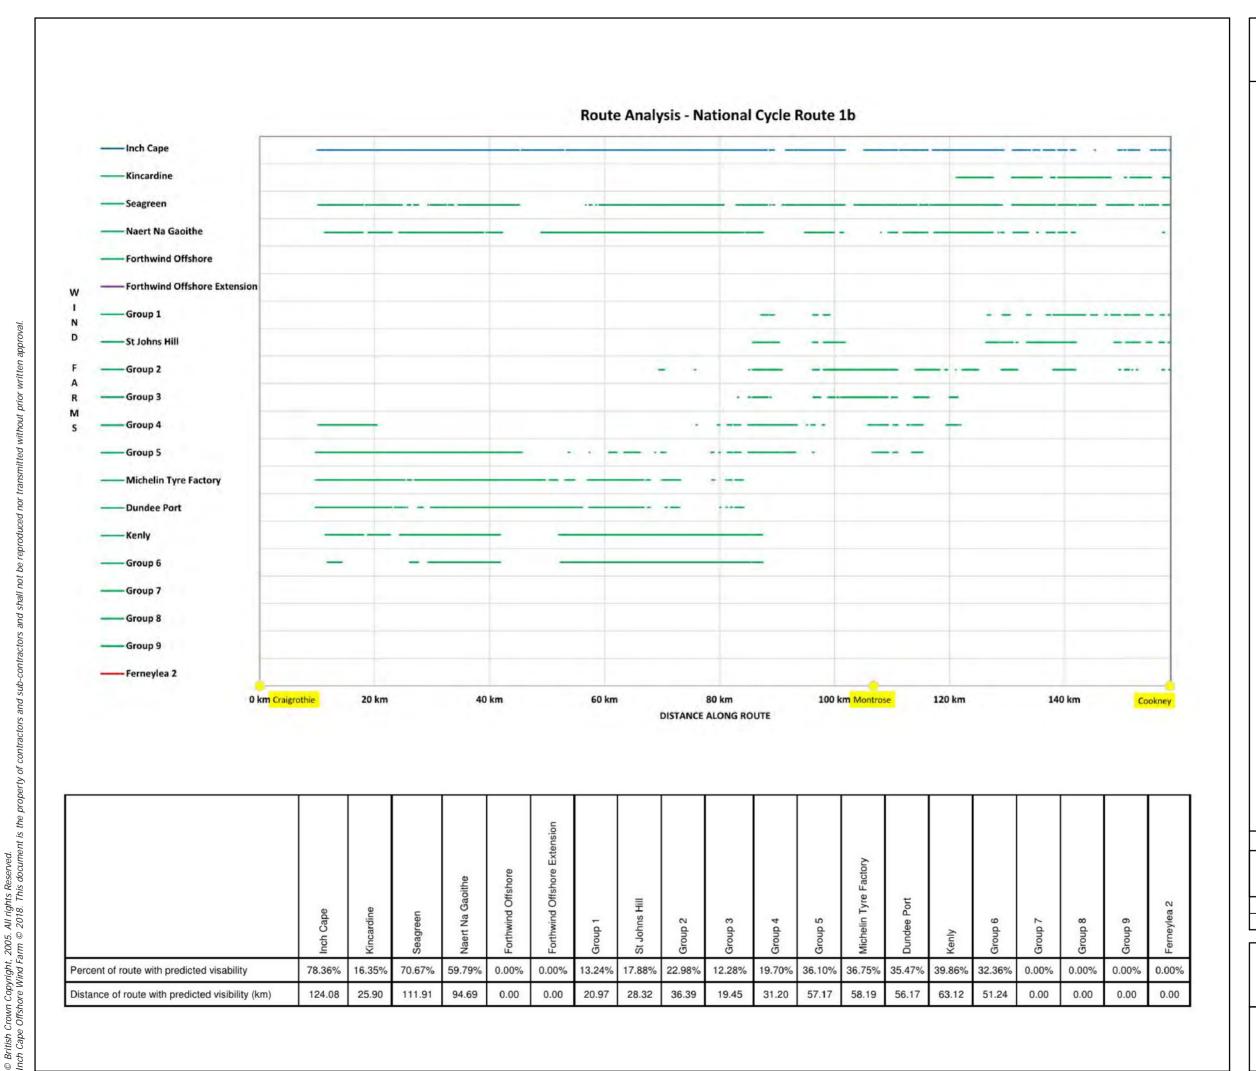

# Figure 12.6d Horizontal Angle ZTV Section D

Figure 12.7b Route Analysis - Southern Area Routes Assessed With Visibility

Figure 12.7c Route Analysis - Northern Area Routes Assessed With Visibility

| Route                        | Section | on Visibility                                                                                                                                                    |
|------------------------------|---------|------------------------------------------------------------------------------------------------------------------------------------------------------------------|
| A91                          | A       | Inch Cape, Seagreen, Naert Na Gaoithe, partial Group 4, Group 5, Michelin Tyre Factory, Dundee Port and Kenly                                                    |
| A91                          | B       | Inch Cape and Seagreen                                                                                                                                           |
| A91                          | C       | No Visibility                                                                                                                                                    |
| A91                          | D       | Inch Cape                                                                                                                                                        |
| A914                         | A       | partial Inch Cape, partial Seagreen, Naert Na Gaoithe, partial Group 5, partial Dundee Port, Kenly and Group 6                                                   |
| A914                         | B       | No Visibility                                                                                                                                                    |
| A914                         | C       | Inch Cape, Seagreen, Naert Na Gaoithe, partial Group 5, Kenly and Group 6                                                                                        |
| A914                         | D       | Group 5                                                                                                                                                          |
| A914                         | E       | Inch Cape, Seagreen, Naert Na Gaoithe, Kenly and partial Group 6                                                                                                 |
| A915                         | A       | Forthwind, Forthwind Ext and Group 7                                                                                                                             |
| A915                         | B       | partial Inch Cape, partial Seagreen, Naert Na Gaoithe, partial Forthwind and partial Forthwind Ext                                                               |
| A915                         | C       | No Visibility                                                                                                                                                    |
| A915                         | D       | Inch Cape, Seagreen, Naert Na Gaoithe, Group 4, Group 5, Michelin Tyre Factory, Dundee Port, Kenly and Group 6                                                   |
| A915                         | E       | Inch Cape, Seagreen, Naert Na Gaoithe, Group 4, Group 5, Michelin Tyre Factory and Dundee Port                                                                   |
| A917                         | A       | Naert Na Gaoithe, Forthwind, Forthwind Ext, partial Kenly, Group 6, Group 7 and Group 9                                                                          |
| A917                         | B       | Inch Cape, partial Seagreen, Naert Na Gaoithe, Forthwind, Forthwind Ext, Kenly, Group 6, Group 7, Group 8 and Group 9                                            |
| A917                         | C       | Inch Cape, Seagreen, Naert Na Gaoithe, Group 4, Group 5, Michelin Tyre Factory, Dundee Port, Kenly and Group 6                                                   |
| A919                         | A       | Inch Cape, partial Seagreen, Naert Na Gaoithe, Group 5, Michelin Tyre Factory, Dundee Port and Kenly                                                             |
| A919                         | B       | Inch Cape, Seagreen, Naert Na Gaoithe, Group 5, Michelin Tyre Factory, partial Dundee Port, Kenly and Group 6                                                    |
| A92                          | A       | Inch Cape, partial Kincardine, Seagreen, Naert Na Gaoithe, partial Group 1, partial St Johns Hill, Group 2, partial Group 3, partial Group 4 and partial Group 5 |
| A92                          | B       | Inch Cape, Seagreen, Naert Na Gaoithe, partial Group 5, Michelin Tyre Factory, Dundee Port, Kenly and Group 6                                                    |
| A933a                        | A       | Inch Cape, Seagreen, Naert Na Gaoithe, Group 4, partial Group 5, Kenly and Group 6                                                                               |
| A933b                        | A       | Inch Cape, Seagreen, Naert Na Gaoithe, Group 2, Group 3 and Group 4, partial Kenly and partial Group 6                                                           |
| A933b                        | В       | partial Inch Cape, partial Seagreen, partial Naert Na Gaoithe, partial Group 1, Group 2, Group 3, Group 4 and partial Group 5                                    |
| A935                         | A       | Inch Cape, Seagreen and Group 3                                                                                                                                  |
| A935                         | B       | Inch Cape, Seagreen, partial Group 2, Group 3, Group 4 and Group 5                                                                                               |
| A937                         | A       | Inch Cape, Seagreen, Group 2, Group 3, partial Group 4 and partial Group 5                                                                                       |
| A937                         | B       | partial Group 1, Group 2, Group 3, partial Group 4 and partial Group 5                                                                                           |
| Fife Coastal Path            | A       | partial Inch Cape, partial Seagreen, Naert Na Gaoithe, Forthwind, Forthwind Ext, partial Kenly, partial Group 6, Group 7, partial Group 8 and Group 9            |
| Fife Coastal Path            | B       | Inch Cape, Seagreen, Naert Na Gaoithe, partial Group 4, Group 5, Michelin Tyre Factory, Dundee Port, Kenly and partial Group 6                                   |
| NCN Route 1a                 | A       | Inch Cape, Kincardine, Seagreen, Naert Na Gaoithe and partial St Johns Hill, partial Group 2 and partial Group 4                                                 |
| NCN Route 1b                 | A       | No Visibility                                                                                                                                                    |
| NCN Route 1b                 | B       | Inch Cape, Seagreen, Naert Na Gaoithe, partial Group 4, Group 5, Michelin Tyre Factory, Dundee Port, Kenly and Group 6                                           |
| NCN Route 1b                 | C       | Inch Cape, Seagreen, Naert Na Gaoithe, partial Group 1, partial St Johns Hill, Group 2, Group 3, Group 4 and partial Group 5                                     |
| NCN Route 1b                 | D       | Inch Cape, Kincardine, Seagreen, partial Naert Na Gaoithe, Group 1, St Johns Hill, and partial Group 2                                                           |
| Railway Edinburgh to Aberdee | en A    | partial Inch Cape, partial Dundee Port                                                                                                                           |
| Railway Edinburgh to Aberdee |         | Inch Cape, Seagreen, Naert Na Gaoithe, partial Group 5, partial Michelin Tyre Factory, partial Dundee Port, Kenly and Group 6                                    |
| Railway Edinburgh to Aberdee | en C    | Group 4                                                                                                                                                          |
| Railway Edinburgh to Aberdee |         | Inch Cape, Seagreen, partial Naert Na Gaoithe, partial Group 2, partial Group 3, partial Group 4 and partial Group 5                                             |
| Railway Edinburgh to Aberdee |         | Group 1, partial St Johns Hill, Group 2, Group 3 and partial Group 4                                                                                             |
| Railway Edinburgh to Aberdee | en F    | Inch Cape, Kincardine, Seagreen, Naert Na Gaoithe and St Johns Hill                                                                                              |