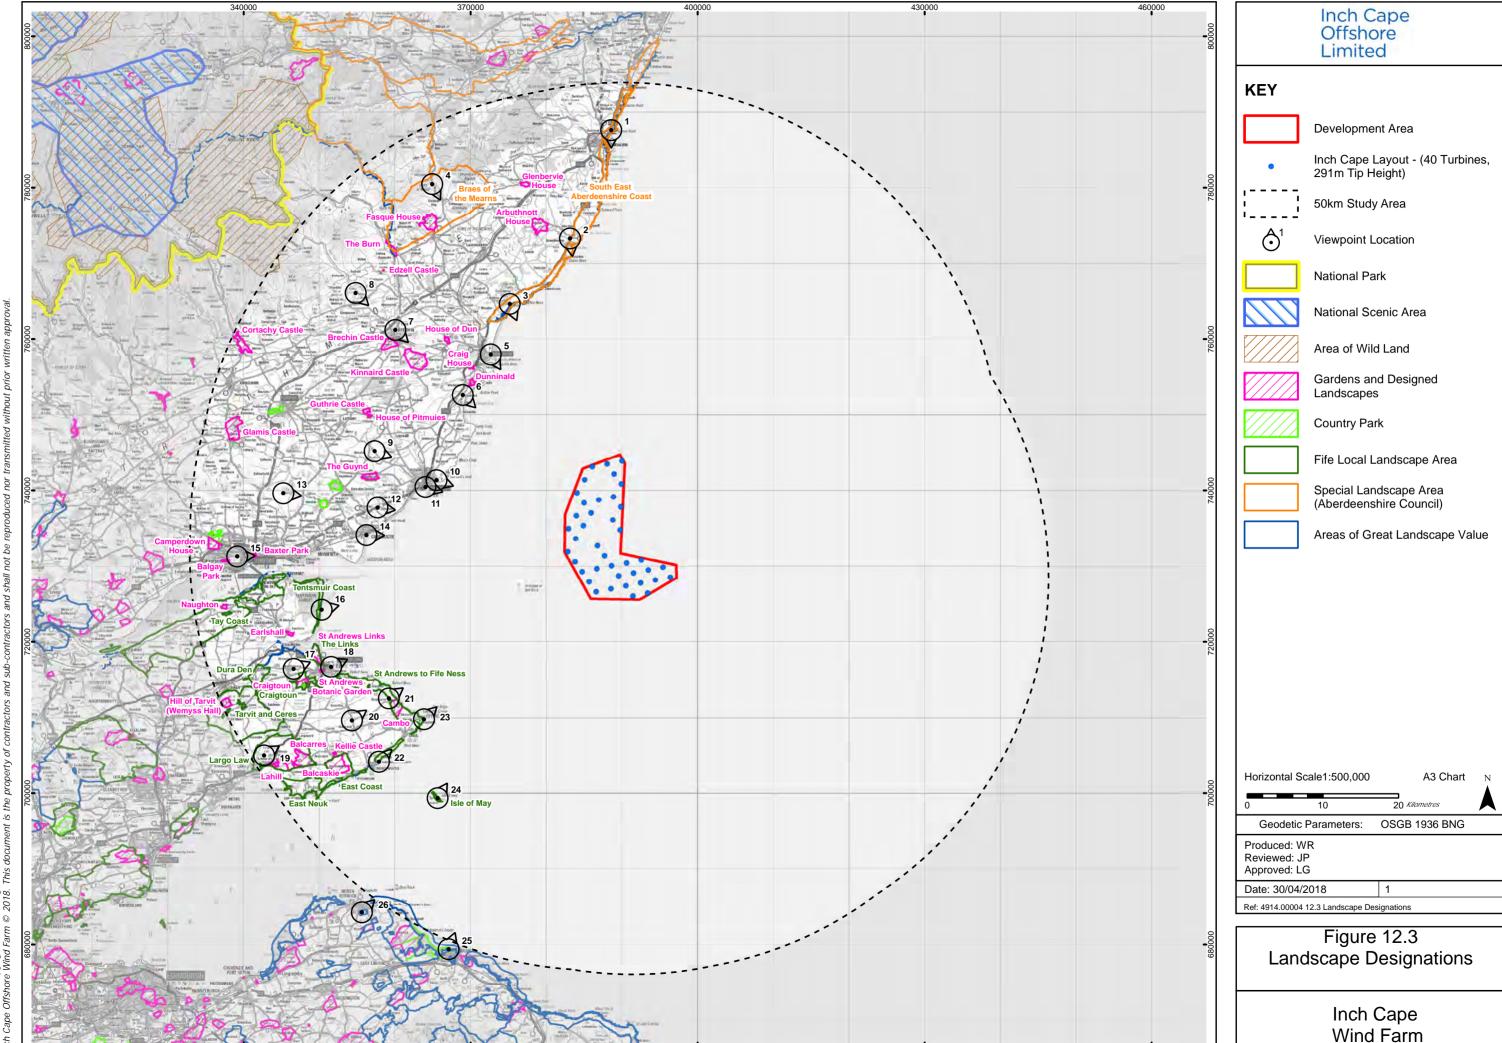

Inch Cape Layout - (40 Turbines, Type 1 - Remote High Cliffs Type 2 - Rocky Coastline / Open Type 3 - Deposition Coastline, Type 5 - Developed Inner Firths

A3 Chart OSGB 1936 BNG

Landscape and Seascape

Type 3 - Deposition Coastline,

Type 5 - Developed Inner Firths

A3 Chart

OSGB 1936 BNG

Landscape and Seascape Character Areas (Fife Detail)

Wind Farm

Inch Cape Offshore Limited

Development Area

Inch Cape Layout - (40 Turbines,

50km Study Area

Viewpoint Location

**Seascape Character Types** 

Type 1 - Remote High Cliffs

Type 2 - Rocky Coastline / Open

Type 3 - Deposition Coastline,

Type 4 - Outer Firths

Type 5 - Developed Inner Firths