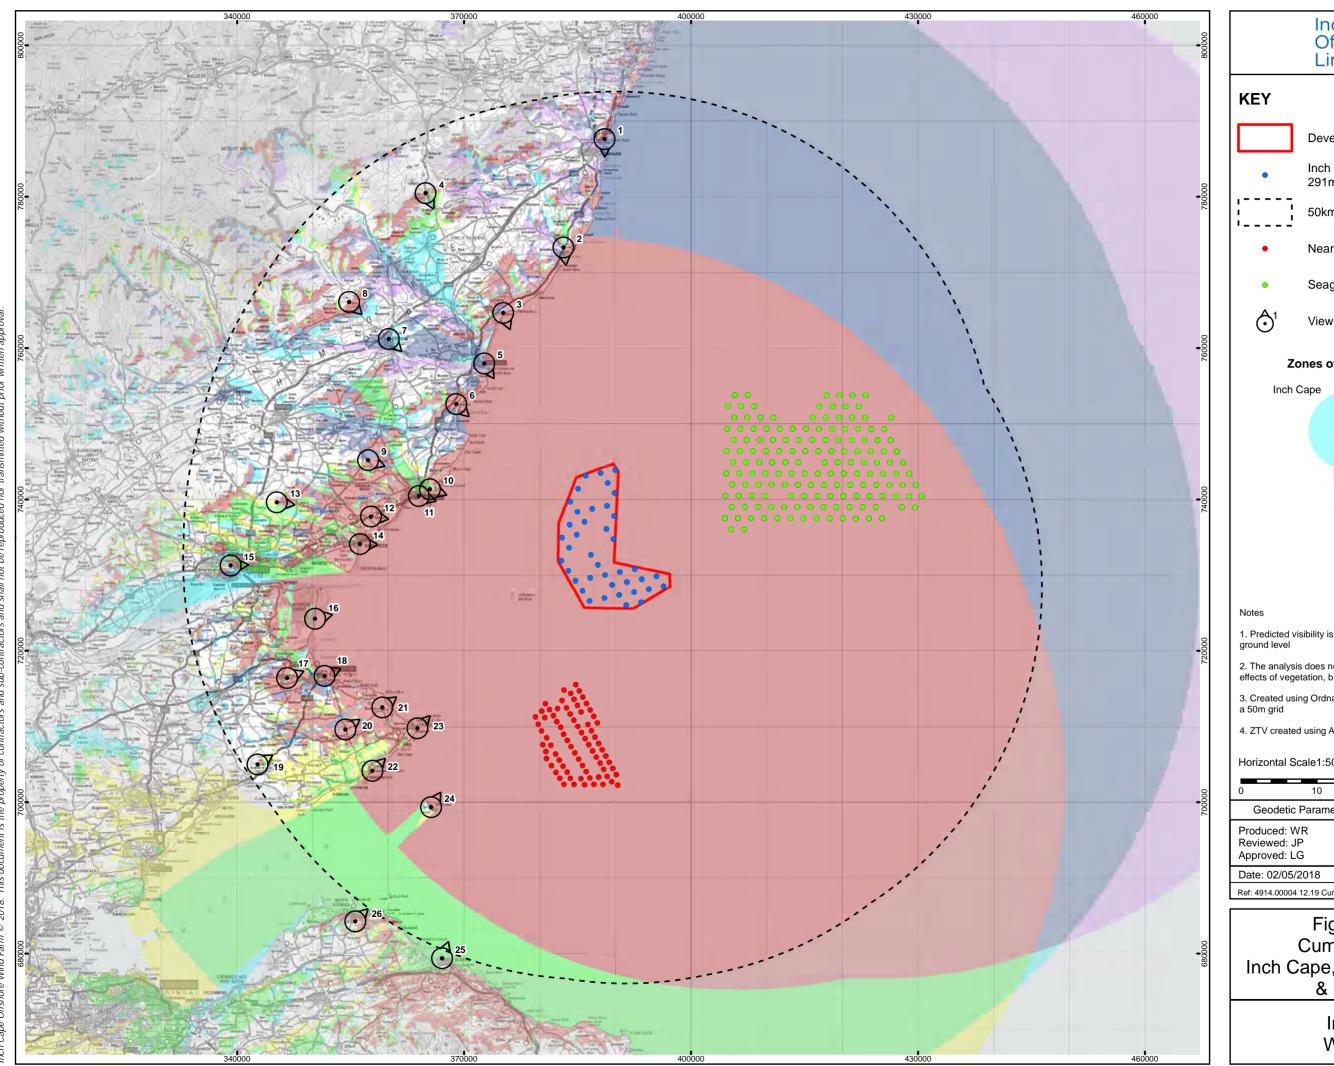

A3 Chart

Geodetic Parameters: OSGB 1936 BNG

Ref: 4914.00004 12.18a Cumulative ZTV Inch Cape & WF4

Cumulative ZTV Inch Cape & Ferneylea 2

Wind Farm

Figure 12.19 Cumulative ZTV Inch Cape, Neart na Gaoithe & Seagreen

Figure 12.19a
Cumulative ZTV
Inch Cape, Neart na Gaoithe
& Seagreen

Inch Cape

Figure 12.19b
Cumulative ZTV
Inch Cape, Neart na Gaoithe
& Seagreen

Crown Copyright, 2005. All rights Reserv 3 Offshore Wind Farm © 2018. This doα

Inch Cape

Figure 12.19c Cumulative ZTV Inch Cape, Neart na Gaoithe & Seagreen

Figure 12.19d
Cumulative ZTV
Inch Cape, Neart na Gaoithe
& Seagreen

Figure 12.20
Cumulative ZTV
Inch Cape, Forthwind Offshore
& Forthwind Offshore Extension