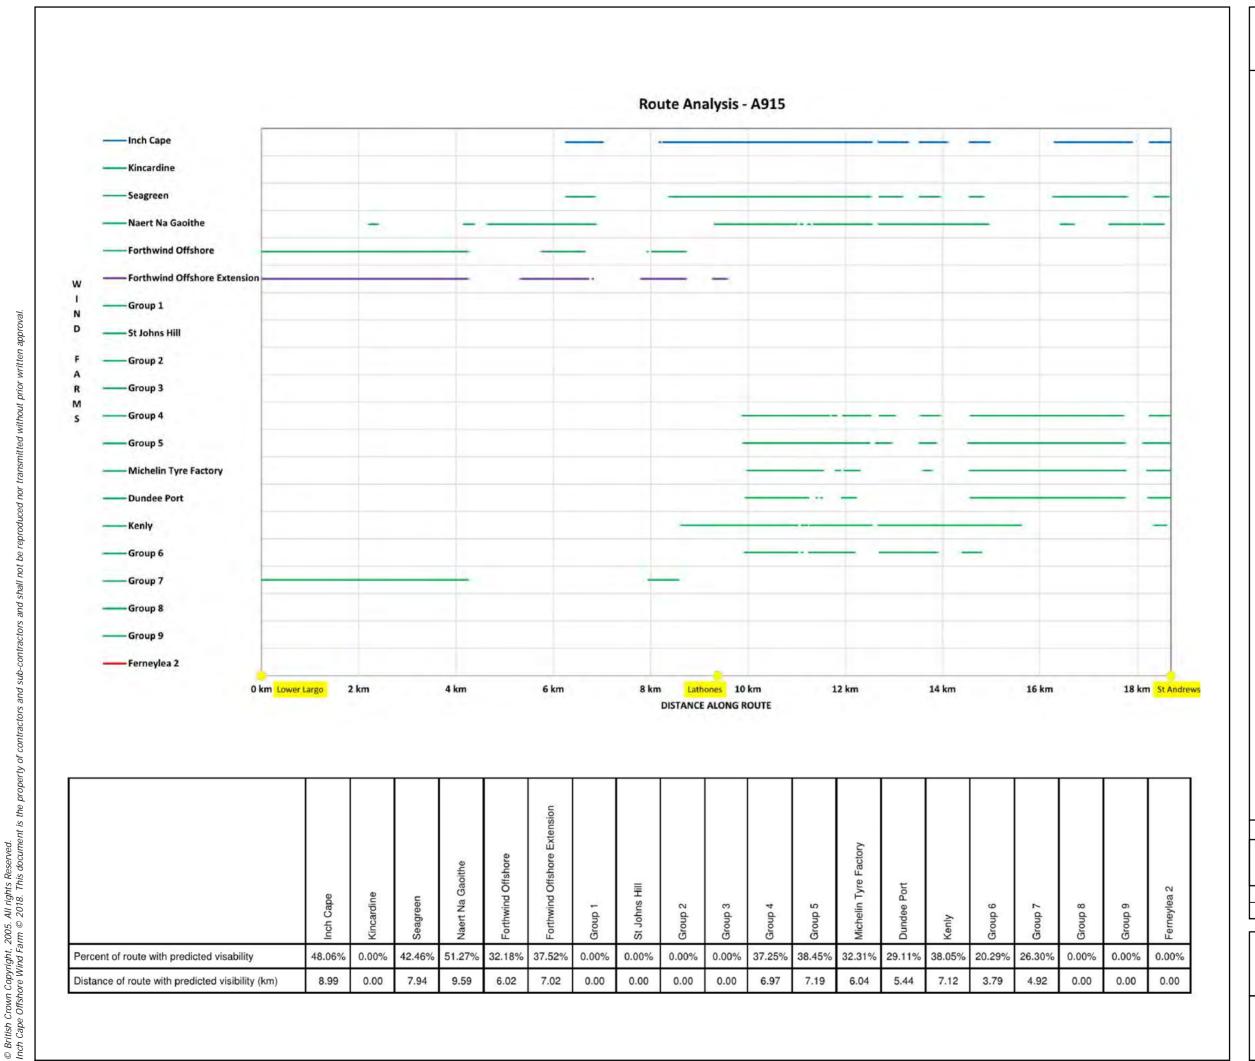

# Figure 12.6d Horizontal Angle ZTV Section D

Figure 12.7b Route Analysis - Southern Area Routes Assessed With Visibility

Figure 12.7c Route Analysis - Northern Area Routes Assessed With Visibility

| Route                        | Section | on Visibility                                                                                                                                                    |
|------------------------------|---------|------------------------------------------------------------------------------------------------------------------------------------------------------------------|
| A91                          | A       | Inch Cape, Seagreen, Naert Na Gaoithe, partial Group 4, Group 5, Michelin Tyre Factory, Dundee Port and Kenly                                                    |
| A91                          | B       | Inch Cape and Seagreen                                                                                                                                           |
| A91                          | C       | No Visibility                                                                                                                                                    |
| A91                          | D       | Inch Cape                                                                                                                                                        |
| A914                         | A       | partial Inch Cape, partial Seagreen, Naert Na Gaoithe, partial Group 5, partial Dundee Port, Kenly and Group 6                                                   |
| A914                         | B       | No Visibility                                                                                                                                                    |
| A914                         | C       | Inch Cape, Seagreen, Naert Na Gaoithe, partial Group 5, Kenly and Group 6                                                                                        |
| A914                         | D       | Group 5                                                                                                                                                          |
| A914                         | E       | Inch Cape, Seagreen, Naert Na Gaoithe, Kenly and partial Group 6                                                                                                 |
| A915                         | A       | Forthwind, Forthwind Ext and Group 7                                                                                                                             |
| A915                         | B       | partial Inch Cape, partial Seagreen, Naert Na Gaoithe, partial Forthwind and partial Forthwind Ext                                                               |
| A915                         | C       | No Visibility                                                                                                                                                    |
| A915                         | D       | Inch Cape, Seagreen, Naert Na Gaoithe, Group 4, Group 5, Michelin Tyre Factory, Dundee Port, Kenly and Group 6                                                   |
| A915                         | E       | Inch Cape, Seagreen, Naert Na Gaoithe, Group 4, Group 5, Michelin Tyre Factory and Dundee Port                                                                   |
| A917                         | A       | Naert Na Gaoithe, Forthwind, Forthwind Ext, partial Kenly, Group 6, Group 7 and Group 9                                                                          |
| A917                         | B       | Inch Cape, partial Seagreen, Naert Na Gaoithe, Forthwind, Forthwind Ext, Kenly, Group 6, Group 7, Group 8 and Group 9                                            |
| A917                         | C       | Inch Cape, Seagreen, Naert Na Gaoithe, Group 4, Group 5, Michelin Tyre Factory, Dundee Port, Kenly and Group 6                                                   |
| A919                         | A       | Inch Cape, partial Seagreen, Naert Na Gaoithe, Group 5, Michelin Tyre Factory, Dundee Port and Kenly                                                             |
| A919                         | B       | Inch Cape, Seagreen, Naert Na Gaoithe, Group 5, Michelin Tyre Factory, partial Dundee Port, Kenly and Group 6                                                    |
| A92                          | A       | Inch Cape, partial Kincardine, Seagreen, Naert Na Gaoithe, partial Group 1, partial St Johns Hill, Group 2, partial Group 3, partial Group 4 and partial Group 5 |
| A92                          | B       | Inch Cape, Seagreen, Naert Na Gaoithe, partial Group 5, Michelin Tyre Factory, Dundee Port, Kenly and Group 6                                                    |
| A933a                        | A       | Inch Cape, Seagreen, Naert Na Gaoithe, Group 4, partial Group 5, Kenly and Group 6                                                                               |
| A933b                        | A       | Inch Cape, Seagreen, Naert Na Gaoithe, Group 2, Group 3 and Group 4, partial Kenly and partial Group 6                                                           |
| A933b                        | В       | partial Inch Cape, partial Seagreen, partial Naert Na Gaoithe, partial Group 1, Group 2, Group 3, Group 4 and partial Group 5                                    |
| A935                         | A       | Inch Cape, Seagreen and Group 3                                                                                                                                  |
| A935                         | B       | Inch Cape, Seagreen, partial Group 2, Group 3, Group 4 and Group 5                                                                                               |
| A937                         | A       | Inch Cape, Seagreen, Group 2, Group 3, partial Group 4 and partial Group 5                                                                                       |
| A937                         | B       | partial Group 1, Group 2, Group 3, partial Group 4 and partial Group 5                                                                                           |
| Fife Coastal Path            | A       | partial Inch Cape, partial Seagreen, Naert Na Gaoithe, Forthwind, Forthwind Ext, partial Kenly, partial Group 6, Group 7, partial Group 8 and Group 9            |
| Fife Coastal Path            | B       | Inch Cape, Seagreen, Naert Na Gaoithe, partial Group 4, Group 5, Michelin Tyre Factory, Dundee Port, Kenly and partial Group 6                                   |
| NCN Route 1a                 | A       | Inch Cape, Kincardine, Seagreen, Naert Na Gaoithe and partial St Johns Hill, partial Group 2 and partial Group 4                                                 |
| NCN Route 1b                 | A       | No Visibility                                                                                                                                                    |
| NCN Route 1b                 | B       | Inch Cape, Seagreen, Naert Na Gaoithe, partial Group 4, Group 5, Michelin Tyre Factory, Dundee Port, Kenly and Group 6                                           |
| NCN Route 1b                 | C       | Inch Cape, Seagreen, Naert Na Gaoithe, partial Group 1, partial St Johns Hill, Group 2, Group 3, Group 4 and partial Group 5                                     |
| NCN Route 1b                 | D       | Inch Cape, Kincardine, Seagreen, partial Naert Na Gaoithe, Group 1, St Johns Hill, and partial Group 2                                                           |
| Railway Edinburgh to Aberdee | en A    | partial Inch Cape, partial Dundee Port                                                                                                                           |
| Railway Edinburgh to Aberdee |         | Inch Cape, Seagreen, Naert Na Gaoithe, partial Group 5, partial Michelin Tyre Factory, partial Dundee Port, Kenly and Group 6                                    |
| Railway Edinburgh to Aberdee | en C    | Group 4                                                                                                                                                          |
| Railway Edinburgh to Aberdee |         | Inch Cape, Seagreen, partial Naert Na Gaoithe, partial Group 2, partial Group 3, partial Group 4 and partial Group 5                                             |
| Railway Edinburgh to Aberdee |         | Group 1, partial St Johns Hill, Group 2, Group 3 and partial Group 4                                                                                             |
| Railway Edinburgh to Aberdee | en F    | Inch Cape, Kincardine, Seagreen, Naert Na Gaoithe and St Johns Hill                                                                                              |