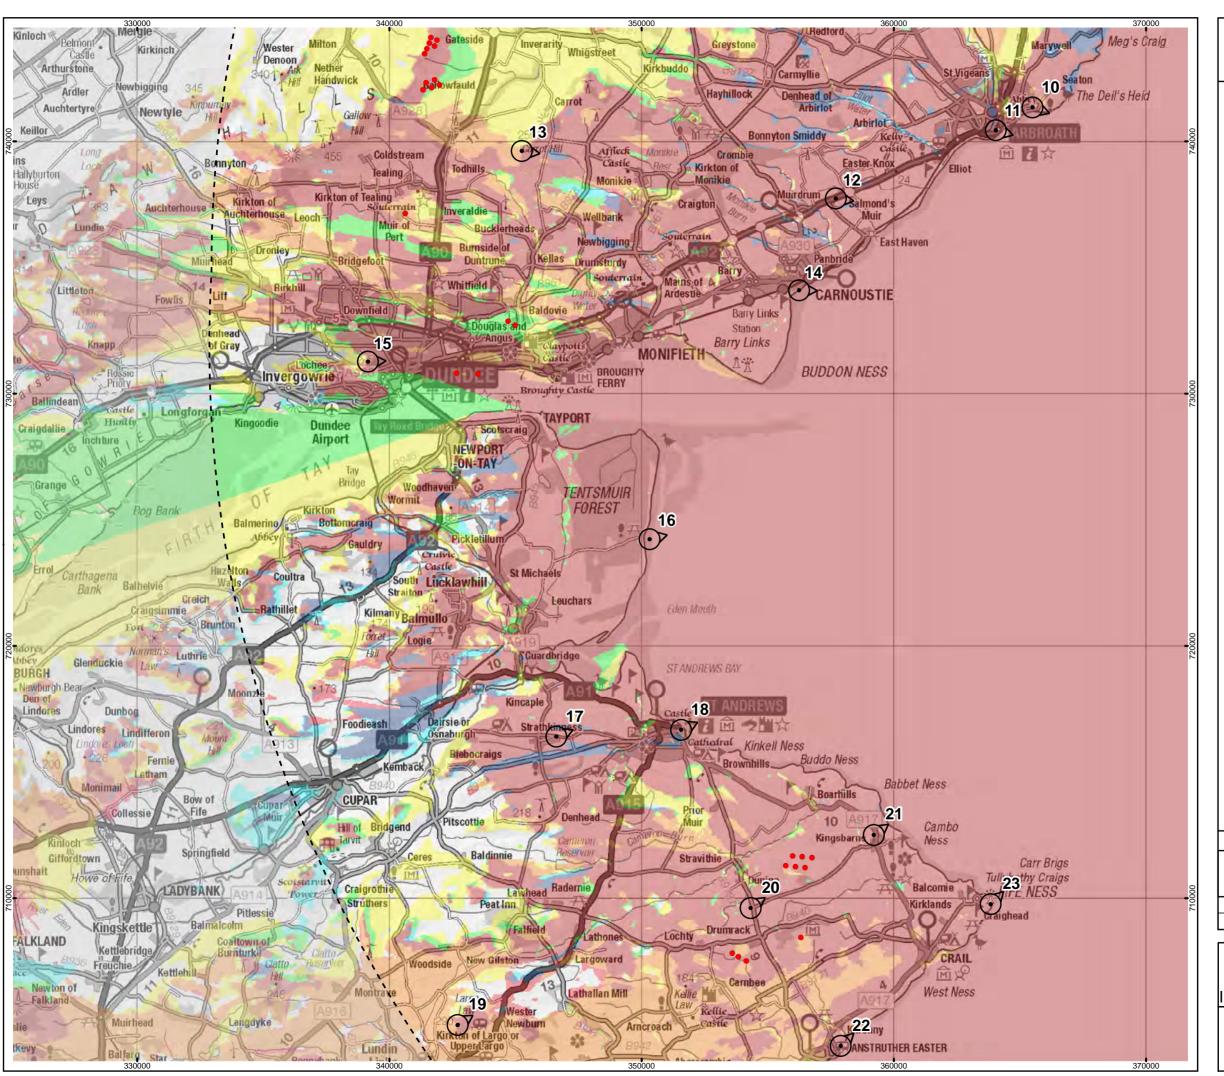

Inch Cape Layout - (40 Turbines, Type 1 - Remote High Cliffs Type 2 - Rocky Coastline / Open Type 3 - Deposition Coastline, Type 5 - Developed Inner Firths

A3 Chart OSGB 1936 BNG

Landscape and Seascape

Type 3 - Deposition Coastline,

Type 5 - Developed Inner Firths

A3 Chart

OSGB 1936 BNG

Landscape and Seascape Character Areas (Fife Detail)

Wind Farm

Inch Cape Offshore Limited

Development Area

Inch Cape Layout - (40 Turbines,

50km Study Area

Viewpoint Location

**Seascape Character Types** 

Type 1 - Remote High Cliffs

Type 2 - Rocky Coastline / Open

Type 3 - Deposition Coastline,

Type 4 - Outer Firths

Type 5 - Developed Inner Firths

**Zones of Theoretical Visibility** 

Inch Cape Hub Height (166m)

A3 Chart

- 1. Predicted visibility is for observer eye level 2m above
- 2. The analysis does not take into account the screening effects of vegetation, buildings or other surface features
- 3. Created using Ordnance Survey digital terrain data on
- 4. ZTV created using ArcMap 10.5.1