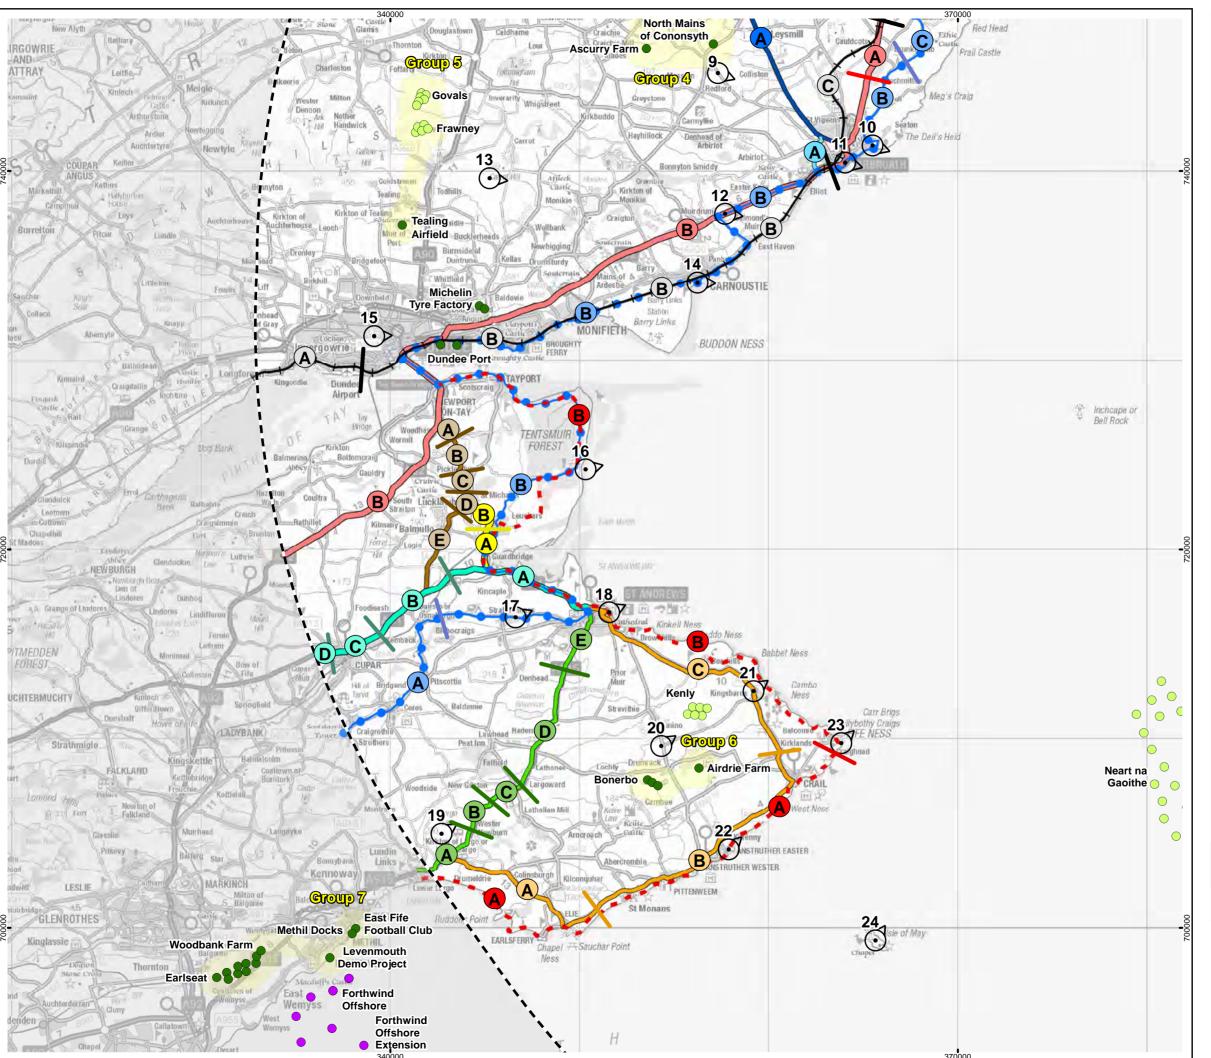

# Figure 12.6d Horizontal Angle ZTV Section D

Figure 12.7b Route Analysis - Southern Area Routes Assessed With Visibility

Figure 12.7c Route Analysis - Northern Area Routes Assessed With Visibility

| Route                        | Section | on Visibility                                                                                                                                                    |
|------------------------------|---------|------------------------------------------------------------------------------------------------------------------------------------------------------------------|
| A91                          | A       | Inch Cape, Seagreen, Naert Na Gaoithe, partial Group 4, Group 5, Michelin Tyre Factory, Dundee Port and Kenly                                                    |
| A91                          | B       | Inch Cape and Seagreen                                                                                                                                           |
| A91                          | C       | No Visibility                                                                                                                                                    |
| A91                          | D       | Inch Cape                                                                                                                                                        |
| A914                         | A       | partial Inch Cape, partial Seagreen, Naert Na Gaoithe, partial Group 5, partial Dundee Port, Kenly and Group 6                                                   |
| A914                         | B       | No Visibility                                                                                                                                                    |
| A914                         | C       | Inch Cape, Seagreen, Naert Na Gaoithe, partial Group 5, Kenly and Group 6                                                                                        |
| A914                         | D       | Group 5                                                                                                                                                          |
| A914                         | E       | Inch Cape, Seagreen, Naert Na Gaoithe, Kenly and partial Group 6                                                                                                 |
| A915                         | A       | Forthwind, Forthwind Ext and Group 7                                                                                                                             |
| A915                         | B       | partial Inch Cape, partial Seagreen, Naert Na Gaoithe, partial Forthwind and partial Forthwind Ext                                                               |
| A915                         | C       | No Visibility                                                                                                                                                    |
| A915                         | D       | Inch Cape, Seagreen, Naert Na Gaoithe, Group 4, Group 5, Michelin Tyre Factory, Dundee Port, Kenly and Group 6                                                   |
| A915                         | E       | Inch Cape, Seagreen, Naert Na Gaoithe, Group 4, Group 5, Michelin Tyre Factory and Dundee Port                                                                   |
| A917                         | A       | Naert Na Gaoithe, Forthwind, Forthwind Ext, partial Kenly, Group 6, Group 7 and Group 9                                                                          |
| A917                         | B       | Inch Cape, partial Seagreen, Naert Na Gaoithe, Forthwind, Forthwind Ext, Kenly, Group 6, Group 7, Group 8 and Group 9                                            |
| A917                         | C       | Inch Cape, Seagreen, Naert Na Gaoithe, Group 4, Group 5, Michelin Tyre Factory, Dundee Port, Kenly and Group 6                                                   |
| A919                         | A       | Inch Cape, partial Seagreen, Naert Na Gaoithe, Group 5, Michelin Tyre Factory, Dundee Port and Kenly                                                             |
| A919                         | B       | Inch Cape, Seagreen, Naert Na Gaoithe, Group 5, Michelin Tyre Factory, partial Dundee Port, Kenly and Group 6                                                    |
| A92                          | A       | Inch Cape, partial Kincardine, Seagreen, Naert Na Gaoithe, partial Group 1, partial St Johns Hill, Group 2, partial Group 3, partial Group 4 and partial Group 5 |
| A92                          | B       | Inch Cape, Seagreen, Naert Na Gaoithe, partial Group 5, Michelin Tyre Factory, Dundee Port, Kenly and Group 6                                                    |
| A933a                        | A       | Inch Cape, Seagreen, Naert Na Gaoithe, Group 4, partial Group 5, Kenly and Group 6                                                                               |
| A933b                        | A       | Inch Cape, Seagreen, Naert Na Gaoithe, Group 2, Group 3 and Group 4, partial Kenly and partial Group 6                                                           |
| A933b                        | В       | partial Inch Cape, partial Seagreen, partial Naert Na Gaoithe, partial Group 1, Group 2, Group 3, Group 4 and partial Group 5                                    |
| A935                         | A       | Inch Cape, Seagreen and Group 3                                                                                                                                  |
| A935                         | B       | Inch Cape, Seagreen, partial Group 2, Group 3, Group 4 and Group 5                                                                                               |
| A937                         | A       | Inch Cape, Seagreen, Group 2, Group 3, partial Group 4 and partial Group 5                                                                                       |
| A937                         | B       | partial Group 1, Group 2, Group 3, partial Group 4 and partial Group 5                                                                                           |
| Fife Coastal Path            | A       | partial Inch Cape, partial Seagreen, Naert Na Gaoithe, Forthwind, Forthwind Ext, partial Kenly, partial Group 6, Group 7, partial Group 8 and Group 9            |
| Fife Coastal Path            | B       | Inch Cape, Seagreen, Naert Na Gaoithe, partial Group 4, Group 5, Michelin Tyre Factory, Dundee Port, Kenly and partial Group 6                                   |
| NCN Route 1a                 | A       | Inch Cape, Kincardine, Seagreen, Naert Na Gaoithe and partial St Johns Hill, partial Group 2 and partial Group 4                                                 |
| NCN Route 1b                 | A       | No Visibility                                                                                                                                                    |
| NCN Route 1b                 | B       | Inch Cape, Seagreen, Naert Na Gaoithe, partial Group 4, Group 5, Michelin Tyre Factory, Dundee Port, Kenly and Group 6                                           |
| NCN Route 1b                 | C       | Inch Cape, Seagreen, Naert Na Gaoithe, partial Group 1, partial St Johns Hill, Group 2, Group 3, Group 4 and partial Group 5                                     |
| NCN Route 1b                 | D       | Inch Cape, Kincardine, Seagreen, partial Naert Na Gaoithe, Group 1, St Johns Hill, and partial Group 2                                                           |
| Railway Edinburgh to Aberdee | en A    | partial Inch Cape, partial Dundee Port                                                                                                                           |
| Railway Edinburgh to Aberdee |         | Inch Cape, Seagreen, Naert Na Gaoithe, partial Group 5, partial Michelin Tyre Factory, partial Dundee Port, Kenly and Group 6                                    |
| Railway Edinburgh to Aberdee | en C    | Group 4                                                                                                                                                          |
| Railway Edinburgh to Aberdee |         | Inch Cape, Seagreen, partial Naert Na Gaoithe, partial Group 2, partial Group 3, partial Group 4 and partial Group 5                                             |
| Railway Edinburgh to Aberdee |         | Group 1, partial St Johns Hill, Group 2, Group 3 and partial Group 4                                                                                             |
| Railway Edinburgh to Aberdee | en F    | Inch Cape, Kincardine, Seagreen, Naert Na Gaoithe and St Johns Hill                                                                                              |

# Inch Cape Offshore Limited

Produced: BPHB Reviewed: LG Approved: LG

Date: 03/08/2018

4914.00004 12.35c Route Analysis - Legend - Routes

Figure 12.7d
Route Analysis - Legend
Routes Assessed With Visibility