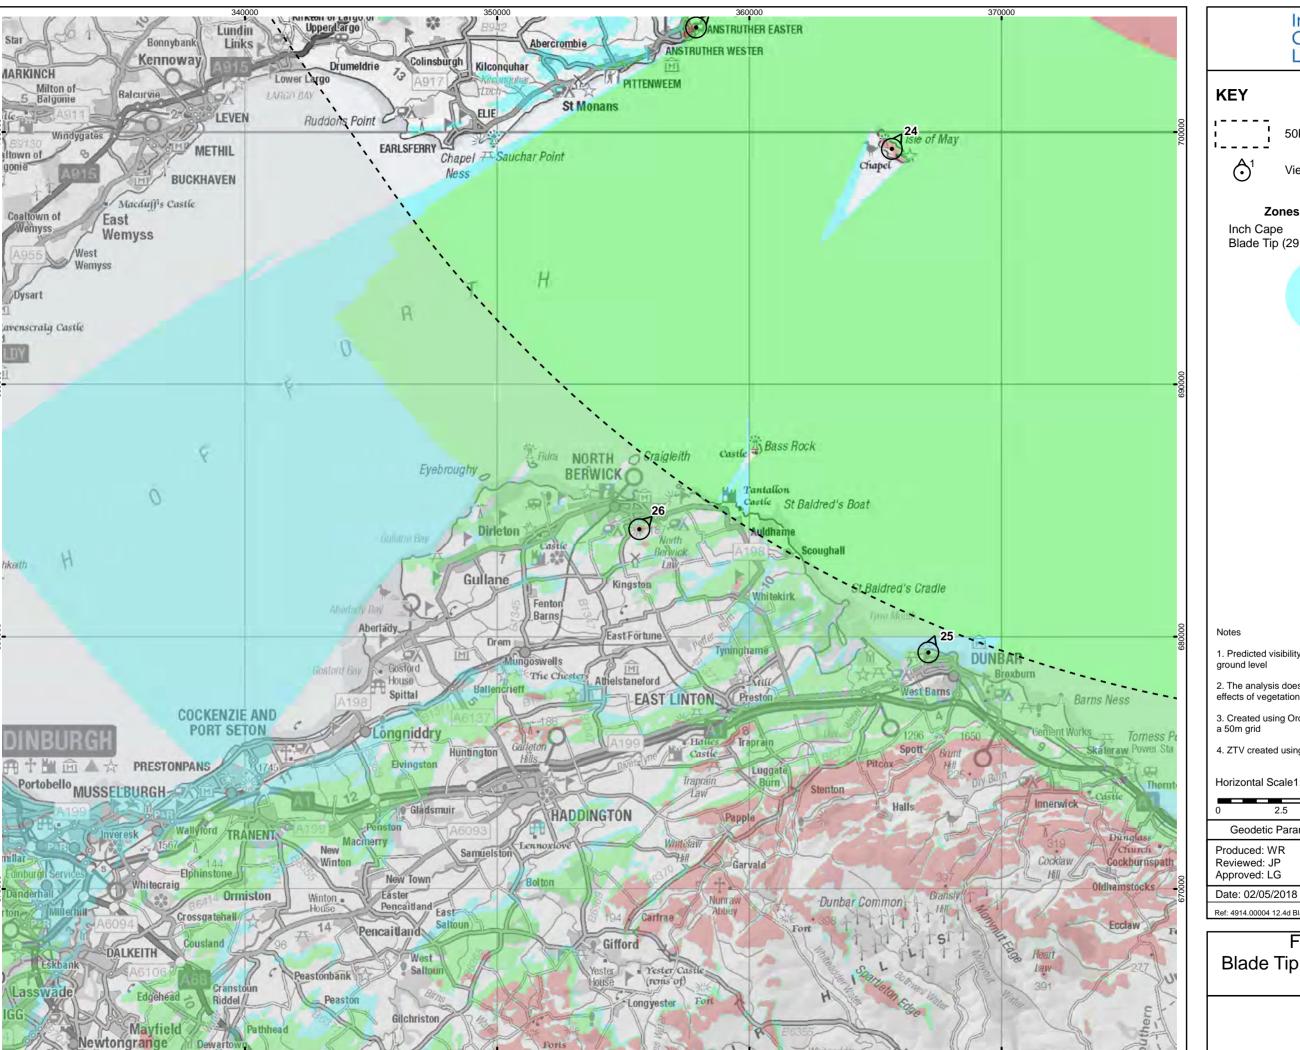

A3 Chart

OSGB 1936 BNG

Ref: 4914.00004 12.13 Cumulative ZTV Inch Cape Group 5 & WF2

Cumulative ZTV Inch Cape, Group 5 & Michelin Tyre Co Ltd

Crown Copyright, 2005. All rights Reserv 3 Offshore Wind Farm © 2018. This doα

# **KEY**

Development Area

Inch Cape Layout - (40 Turbines, 291m Tip Height)

50km Study Area

- Group 5
- Michelin Tyre Co Ltd

Viewpoint Location

## **Zones of Theoretical Visibility**

# **Group 5**

Frawney Govals

Tealing Airfield

Notes

- 1. Predicted visibility is for observer eye level 2m above
- 2. The analysis does not take into account the screening effects of vegetation, buildings or other surface features
- 3. Created using Ordnance Survey digital terrain data on a 50m grid
- 4. ZTV created using ArcMap 10.5.1

Horizontal Scale1:150,000

A3 Chart

Geodetic Parameters: OSGB 1936 BNG

Produced: WR Reviewed: JP Approved: LG

Date: 30/04/2018

Ref: 4914.00004 12.13a Cumulative ZTV Inch Cape Group 5 & WF2

Figure 12.13a **Cumulative ZTV** Inch Cape, Group 5 & Michelin Tyre Co Ltd