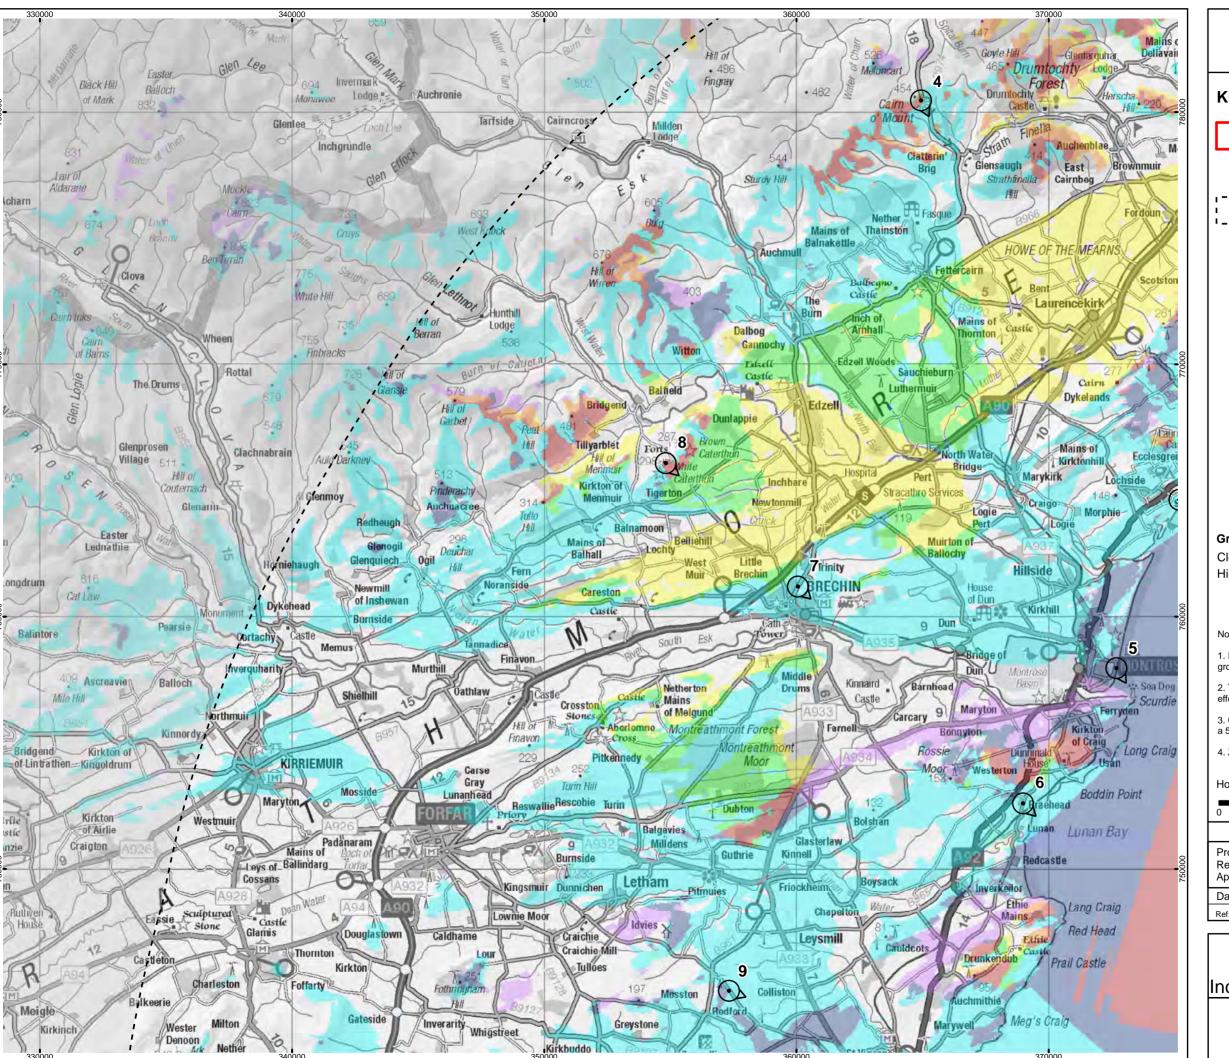

Inch Cape Layout - (40 Turbines, A3 Chart OSGB 1936 BNG Ref: 4914.00004 12.9 Cumulative Windfarm Sites Assessed and Groups

**Cumulative Wind Farm Sites** Assessed and Groups

Inch Cape Wind

Figure 12.10 Cumulative ZTV Inch Cape, Group1 & Kincardine

Figure 12.10a Cumulative ZTV Inch Cape, Group1 & Kincardine

Figure 12.10b Cumulative ZTV Inch Cape, Group1 & Kincardine

Inch Cape Layout - (40 Turbines, 291m Tip Height) **Zones of Theoretical Visibility** Group 2