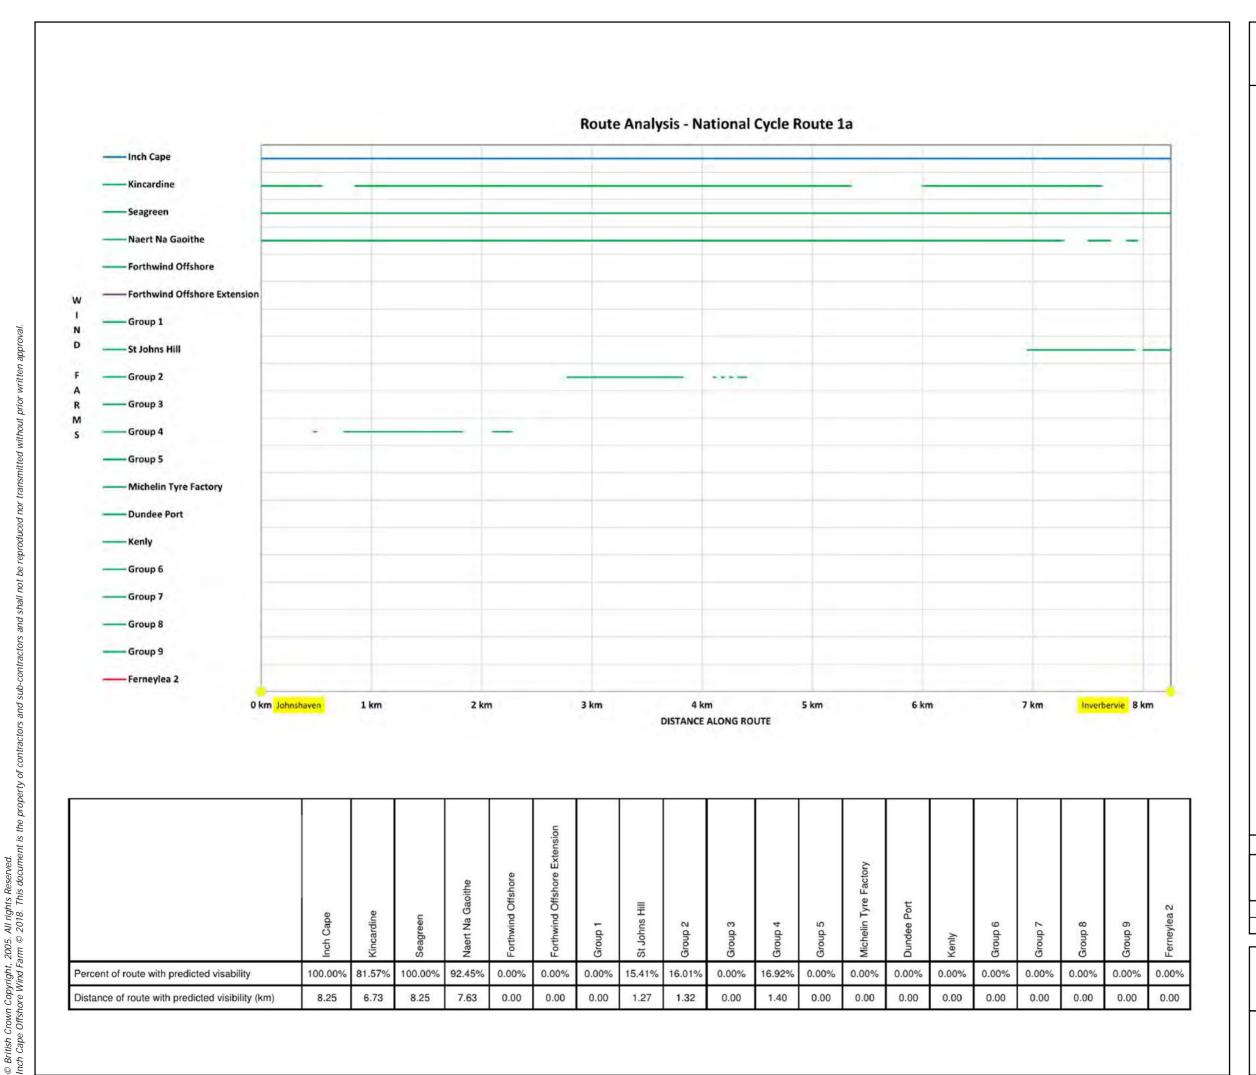

# Figure 12.6d Horizontal Angle ZTV Section D

Figure 12.7b Route Analysis - Southern Area Routes Assessed With Visibility

Figure 12.7c Route Analysis - Northern Area Routes Assessed With Visibility

| Route                        | Section | on Visibility                                                                                                                                                    |
|------------------------------|---------|------------------------------------------------------------------------------------------------------------------------------------------------------------------|
| A91                          | A       | Inch Cape, Seagreen, Naert Na Gaoithe, partial Group 4, Group 5, Michelin Tyre Factory, Dundee Port and Kenly                                                    |
| A91                          | B       | Inch Cape and Seagreen                                                                                                                                           |
| A91                          | C       | No Visibility                                                                                                                                                    |
| A91                          | D       | Inch Cape                                                                                                                                                        |
| A914                         | A       | partial Inch Cape, partial Seagreen, Naert Na Gaoithe, partial Group 5, partial Dundee Port, Kenly and Group 6                                                   |
| A914                         | B       | No Visibility                                                                                                                                                    |
| A914                         | C       | Inch Cape, Seagreen, Naert Na Gaoithe, partial Group 5, Kenly and Group 6                                                                                        |
| A914                         | D       | Group 5                                                                                                                                                          |
| A914                         | E       | Inch Cape, Seagreen, Naert Na Gaoithe, Kenly and partial Group 6                                                                                                 |
| A915                         | A       | Forthwind, Forthwind Ext and Group 7                                                                                                                             |
| A915                         | B       | partial Inch Cape, partial Seagreen, Naert Na Gaoithe, partial Forthwind and partial Forthwind Ext                                                               |
| A915                         | C       | No Visibility                                                                                                                                                    |
| A915                         | D       | Inch Cape, Seagreen, Naert Na Gaoithe, Group 4, Group 5, Michelin Tyre Factory, Dundee Port, Kenly and Group 6                                                   |
| A915                         | E       | Inch Cape, Seagreen, Naert Na Gaoithe, Group 4, Group 5, Michelin Tyre Factory and Dundee Port                                                                   |
| A917                         | A       | Naert Na Gaoithe, Forthwind, Forthwind Ext, partial Kenly, Group 6, Group 7 and Group 9                                                                          |
| A917                         | B       | Inch Cape, partial Seagreen, Naert Na Gaoithe, Forthwind, Forthwind Ext, Kenly, Group 6, Group 7, Group 8 and Group 9                                            |
| A917                         | C       | Inch Cape, Seagreen, Naert Na Gaoithe, Group 4, Group 5, Michelin Tyre Factory, Dundee Port, Kenly and Group 6                                                   |
| A919                         | A       | Inch Cape, partial Seagreen, Naert Na Gaoithe, Group 5, Michelin Tyre Factory, Dundee Port and Kenly                                                             |
| A919                         | B       | Inch Cape, Seagreen, Naert Na Gaoithe, Group 5, Michelin Tyre Factory, partial Dundee Port, Kenly and Group 6                                                    |
| A92                          | A       | Inch Cape, partial Kincardine, Seagreen, Naert Na Gaoithe, partial Group 1, partial St Johns Hill, Group 2, partial Group 3, partial Group 4 and partial Group 5 |
| A92                          | B       | Inch Cape, Seagreen, Naert Na Gaoithe, partial Group 5, Michelin Tyre Factory, Dundee Port, Kenly and Group 6                                                    |
| A933a                        | A       | Inch Cape, Seagreen, Naert Na Gaoithe, Group 4, partial Group 5, Kenly and Group 6                                                                               |
| A933b                        | A       | Inch Cape, Seagreen, Naert Na Gaoithe, Group 2, Group 3 and Group 4, partial Kenly and partial Group 6                                                           |
| A933b                        | В       | partial Inch Cape, partial Seagreen, partial Naert Na Gaoithe, partial Group 1, Group 2, Group 3, Group 4 and partial Group 5                                    |
| A935                         | A       | Inch Cape, Seagreen and Group 3                                                                                                                                  |
| A935                         | B       | Inch Cape, Seagreen, partial Group 2, Group 3, Group 4 and Group 5                                                                                               |
| A937                         | A       | Inch Cape, Seagreen, Group 2, Group 3, partial Group 4 and partial Group 5                                                                                       |
| A937                         | B       | partial Group 1, Group 2, Group 3, partial Group 4 and partial Group 5                                                                                           |
| Fife Coastal Path            | A       | partial Inch Cape, partial Seagreen, Naert Na Gaoithe, Forthwind, Forthwind Ext, partial Kenly, partial Group 6, Group 7, partial Group 8 and Group 9            |
| Fife Coastal Path            | B       | Inch Cape, Seagreen, Naert Na Gaoithe, partial Group 4, Group 5, Michelin Tyre Factory, Dundee Port, Kenly and partial Group 6                                   |
| NCN Route 1a                 | A       | Inch Cape, Kincardine, Seagreen, Naert Na Gaoithe and partial St Johns Hill, partial Group 2 and partial Group 4                                                 |
| NCN Route 1b                 | A       | No Visibility                                                                                                                                                    |
| NCN Route 1b                 | B       | Inch Cape, Seagreen, Naert Na Gaoithe, partial Group 4, Group 5, Michelin Tyre Factory, Dundee Port, Kenly and Group 6                                           |
| NCN Route 1b                 | C       | Inch Cape, Seagreen, Naert Na Gaoithe, partial Group 1, partial St Johns Hill, Group 2, Group 3, Group 4 and partial Group 5                                     |
| NCN Route 1b                 | D       | Inch Cape, Kincardine, Seagreen, partial Naert Na Gaoithe, Group 1, St Johns Hill, and partial Group 2                                                           |
| Railway Edinburgh to Aberdee | en A    | partial Inch Cape, partial Dundee Port                                                                                                                           |
| Railway Edinburgh to Aberdee |         | Inch Cape, Seagreen, Naert Na Gaoithe, partial Group 5, partial Michelin Tyre Factory, partial Dundee Port, Kenly and Group 6                                    |
| Railway Edinburgh to Aberdee | en C    | Group 4                                                                                                                                                          |
| Railway Edinburgh to Aberdee |         | Inch Cape, Seagreen, partial Naert Na Gaoithe, partial Group 2, partial Group 3, partial Group 4 and partial Group 5                                             |
| Railway Edinburgh to Aberdee |         | Group 1, partial St Johns Hill, Group 2, Group 3 and partial Group 4                                                                                             |
| Railway Edinburgh to Aberdee | en F    | Inch Cape, Kincardine, Seagreen, Naert Na Gaoithe and St Johns Hill                                                                                              |