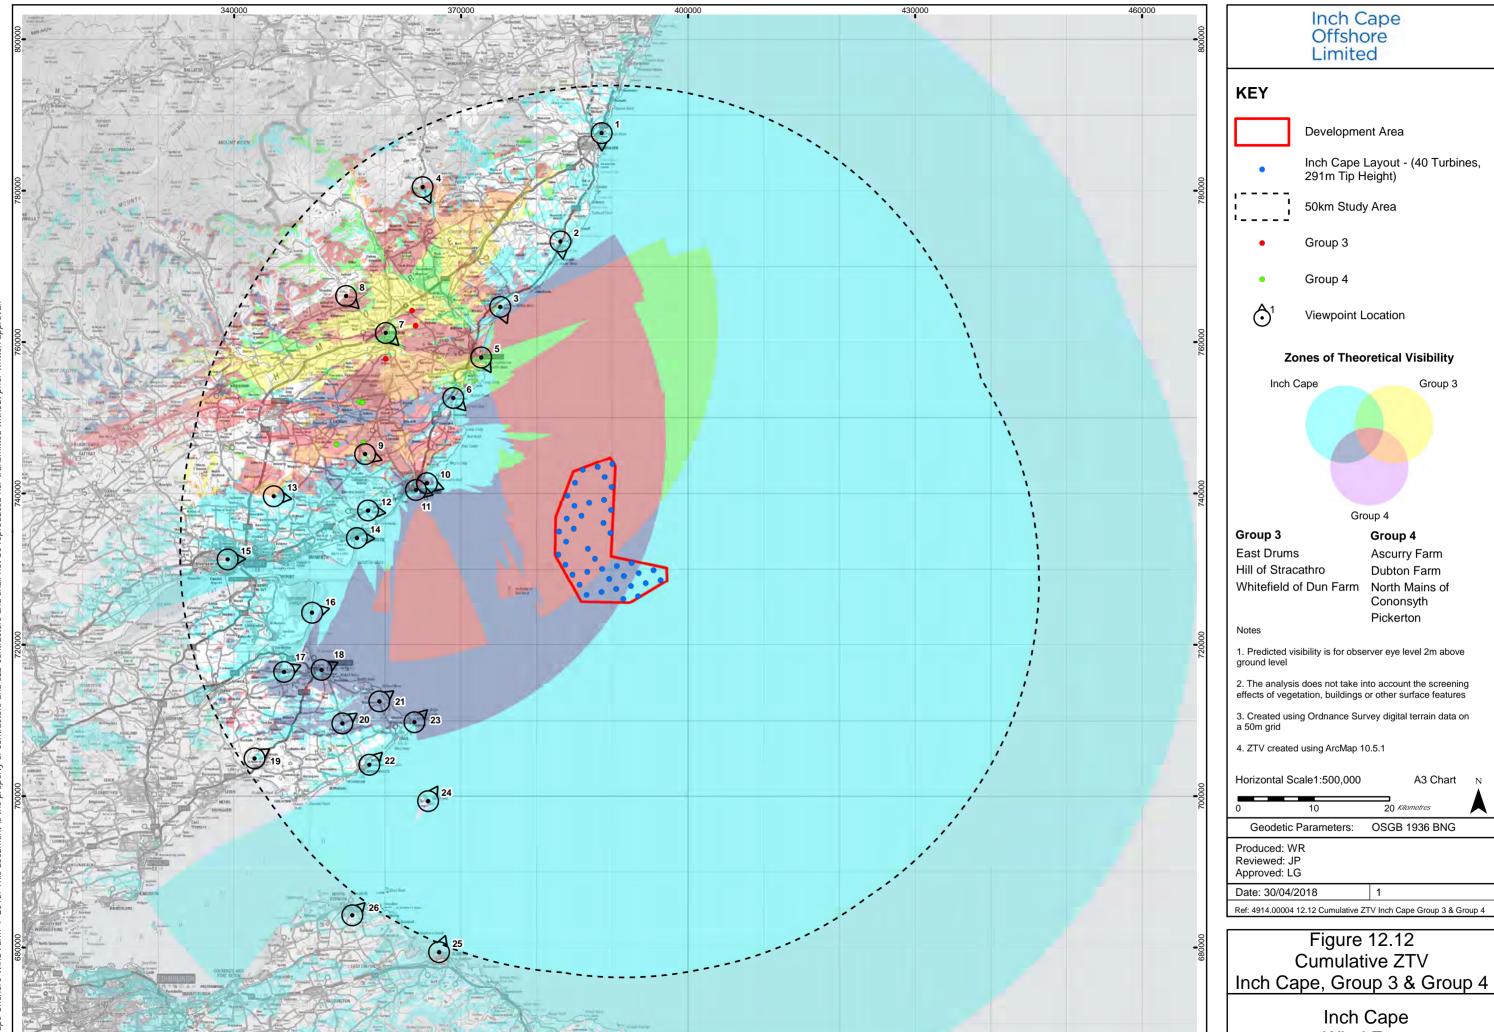

Inch Cape

Figure 12.11b **Cumulative ZTV** Inch Cape, Group 2 & St John's Hill

Geodetic Parameters:

A3 Chart

OSGB 1936 BNG

Wind Farm

Inch Cape

Figure 12.12a **Cumulative ZTV** Inch Cape, Group 3 & Group 4

1. Predicted visibility is for observer eye level 2m above

- effects of vegetation, buildings or other surface features
- 3. Created using Ordnance Survey digital terrain data on a 50m grid
- 4. ZTV created using ArcMap 10.5.1

Figure 12.12b **Cumulative ZTV** Inch Cape, Group 3 & Group 4