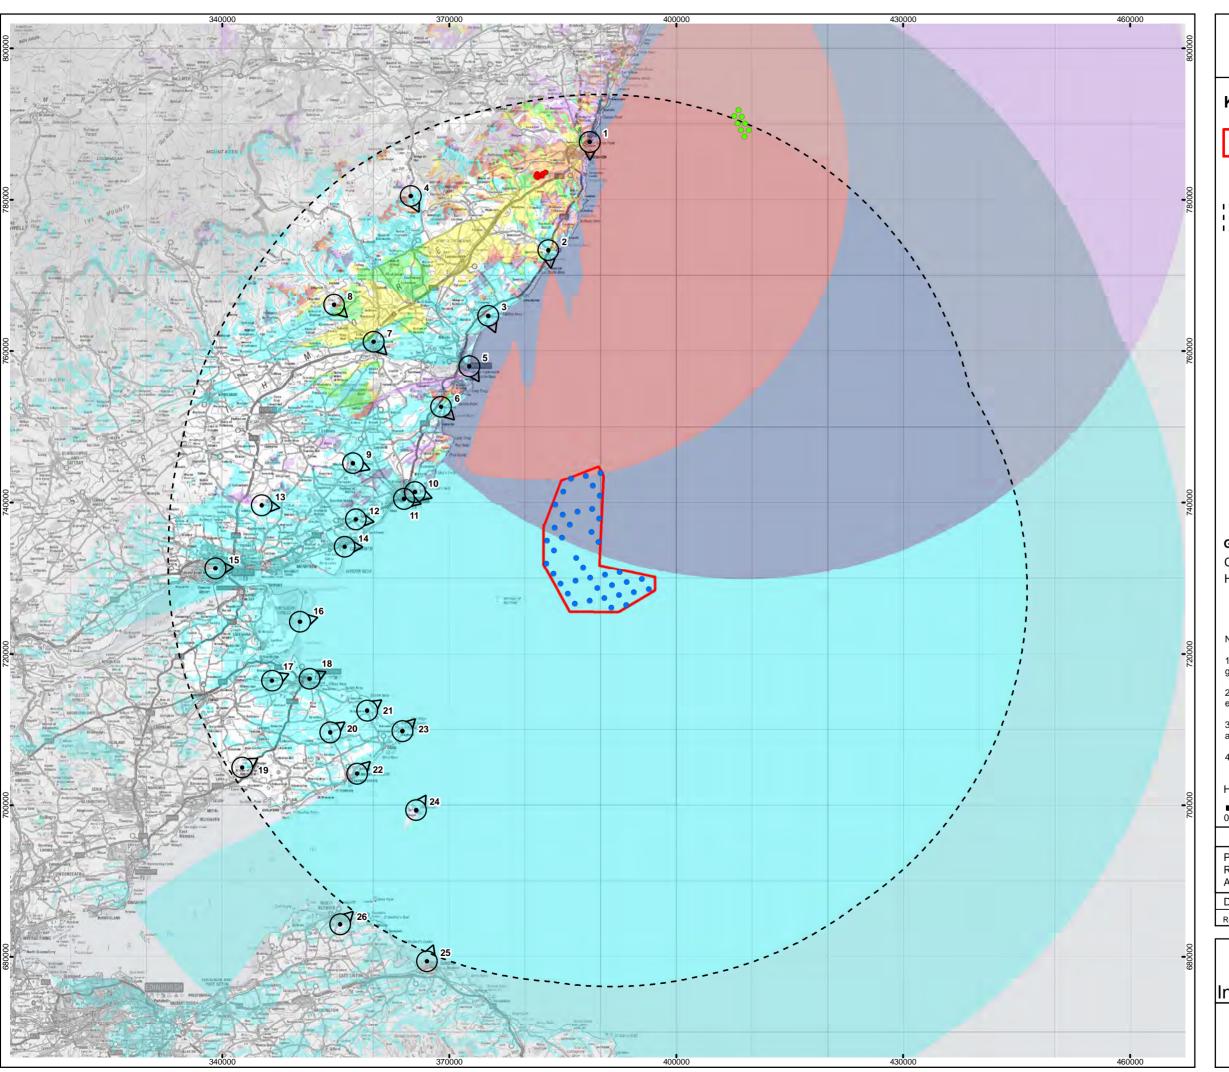

**Zones of Theoretical Visibility** 

Inch Cape Hub Height (166m)

A3 Chart

- 1. Predicted visibility is for observer eye level 2m above
- 2. The analysis does not take into account the screening effects of vegetation, buildings or other surface features
- 3. Created using Ordnance Survey digital terrain data on
- 4. ZTV created using ArcMap 10.5.1

### Notes

- 1. Predicted visibility is for observer eye level 2m above ground level
- 2. The analysis does not take into account the screening effects of vegetation, buildings or other surface features
- 3. Created using Ordnance Survey digital terrain data on a 50m grid  $\,$
- 4. ZTV created using ArcMap 10.5.1