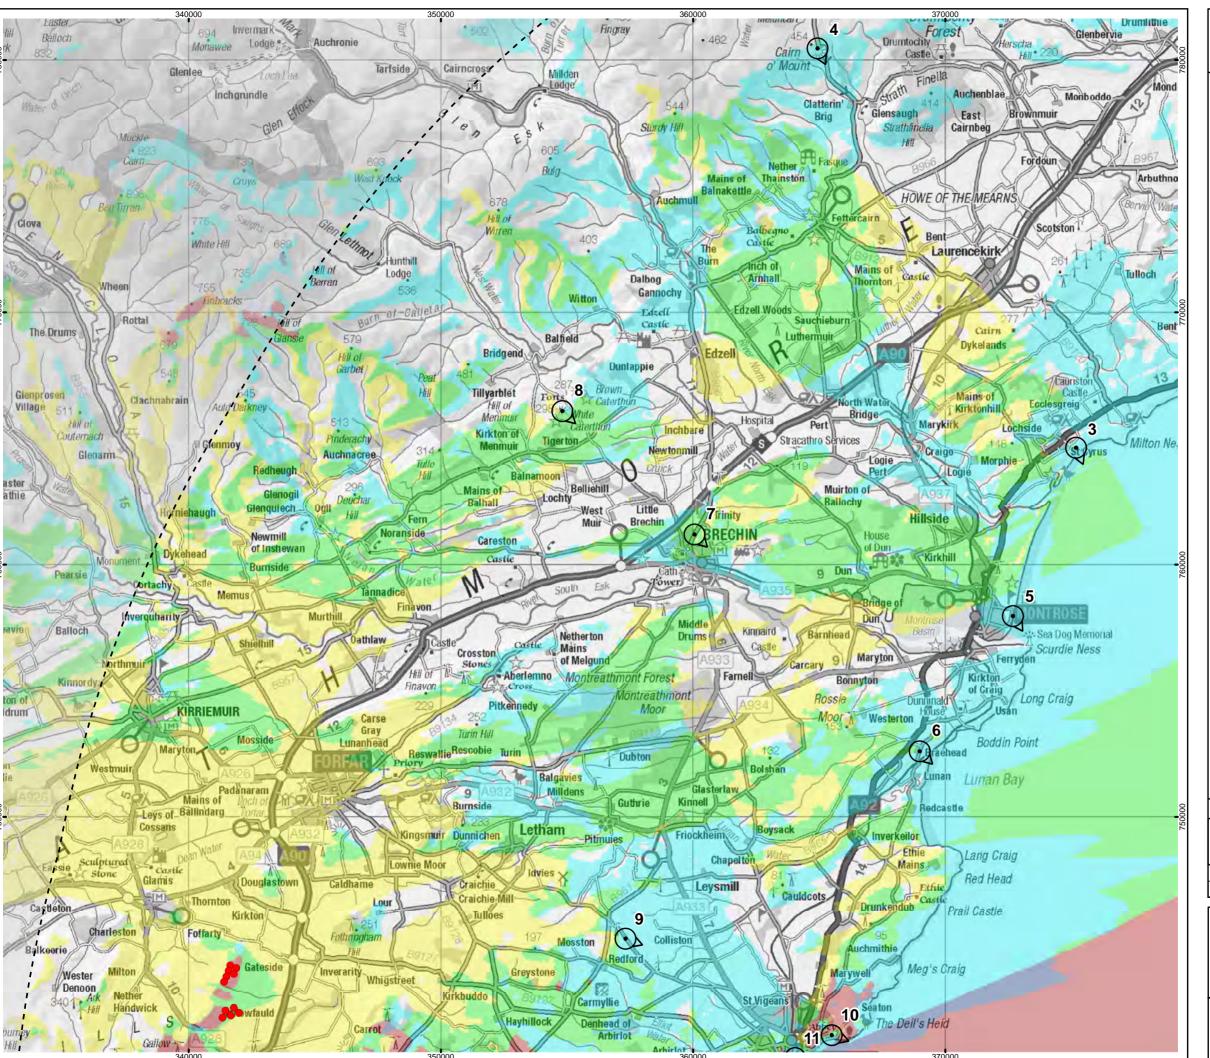

re 12.12a **Cumulative ZTV** Inch Cape, Group 3 & Group 4





1. Predicted visibility is for observer eye level 2m above

- effects of vegetation, buildings or other surface features
- 3. Created using Ordnance Survey digital terrain data on a 50m grid
- 4. ZTV created using ArcMap 10.5.1



Figure 12.12b **Cumulative ZTV** Inch Cape, Group 3 & Group 4





# Figure 12.12c Cumulative ZTV Inch Cape, Group 3 & Group 4



**Zones of Theoretical Visibility** 



- 1. Predicted visibility is for observer eye level 2m above
- 2. The analysis does not take into account the screening
- 3. Created using Ordnance Survey digital terrain data on a 50m grid

A3 Chart

OSGB 1936 BNG

Ref: 4914.00004 12.13 Cumulative ZTV Inch Cape Group 5 & WF2

Cumulative ZTV Inch Cape, Group 5 & Michelin Tyre Co Ltd



Crown Copyright, 2005. All rights Reserv 3 Offshore Wind Farm © 2018. This doα



# **KEY**



Development Area

Inch Cape Layout - (40 Turbines, 291m Tip Height)

50km Study Area

- Group 5
- Michelin Tyre Co Ltd



Viewpoint Location

## **Zones of Theoretical Visibility**



# **Group 5**

Frawney Govals

Tealing Airfield

Notes

- 1. Predicted visibility is for observer eye level 2m above
- 2. The analysis does not take into account the screening effects of vegetation, buildings or other surface features
- 3. Created using Ordnance Survey digital terrain data on a 50m grid
- 4. ZTV created using ArcMap 10.5.1

Horizontal Scale1:150,000

A3 Chart

Geodetic Parameters: OSGB 1936 BNG

Produced: WR Reviewed: JP Approved: LG

Date: 30/04/2018

Ref: 4914.00004 12.13a Cumulative ZTV Inch Ca