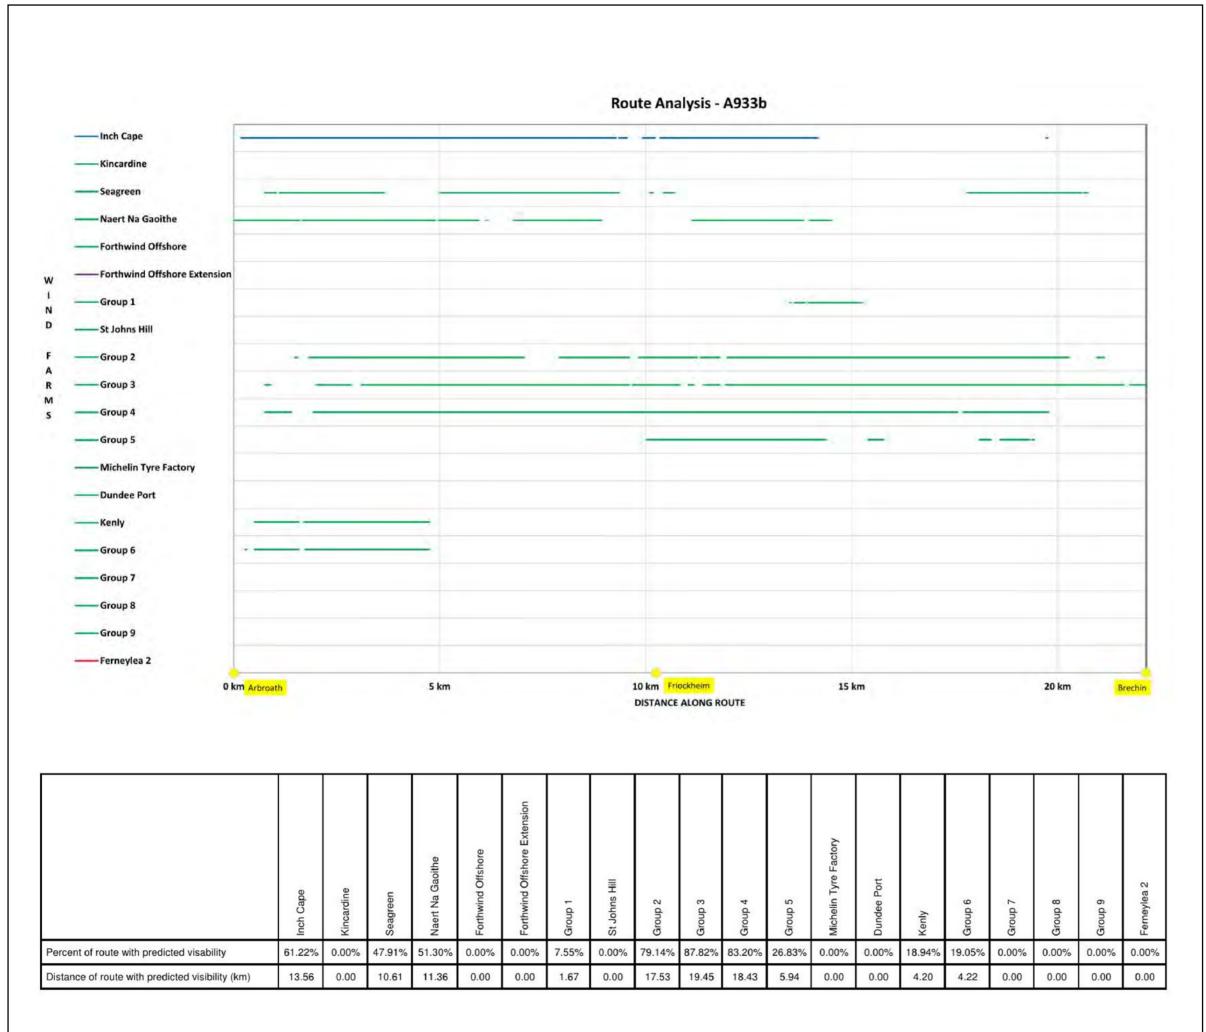

# Figure 12.6d Horizontal Angle ZTV Section D

Figure 12.7b Route Analysis - Southern Area Routes Assessed With Visibility

Figure 12.7c Route Analysis - Northern Area Routes Assessed With Visibility

| Route                        | Section | on Visibility                                                                                                                                                    |
|------------------------------|---------|------------------------------------------------------------------------------------------------------------------------------------------------------------------|
| A91                          | A       | Inch Cape, Seagreen, Naert Na Gaoithe, partial Group 4, Group 5, Michelin Tyre Factory, Dundee Port and Kenly                                                    |
| A91                          | B       | Inch Cape and Seagreen                                                                                                                                           |
| A91                          | C       | No Visibility                                                                                                                                                    |
| A91                          | D       | Inch Cape                                                                                                                                                        |
| A914                         | A       | partial Inch Cape, partial Seagreen, Naert Na Gaoithe, partial Group 5, partial Dundee Port, Kenly and Group 6                                                   |
| A914                         | B       | No Visibility                                                                                                                                                    |
| A914                         | C       | Inch Cape, Seagreen, Naert Na Gaoithe, partial Group 5, Kenly and Group 6                                                                                        |
| A914                         | D       | Group 5                                                                                                                                                          |
| A914                         | E       | Inch Cape, Seagreen, Naert Na Gaoithe, Kenly and partial Group 6                                                                                                 |
| A915                         | A       | Forthwind, Forthwind Ext and Group 7                                                                                                                             |
| A915                         | B       | partial Inch Cape, partial Seagreen, Naert Na Gaoithe, partial Forthwind and partial Forthwind Ext                                                               |
| A915                         | C       | No Visibility                                                                                                                                                    |
| A915                         | D       | Inch Cape, Seagreen, Naert Na Gaoithe, Group 4, Group 5, Michelin Tyre Factory, Dundee Port, Kenly and Group 6                                                   |
| A915                         | E       | Inch Cape, Seagreen, Naert Na Gaoithe, Group 4, Group 5, Michelin Tyre Factory and Dundee Port                                                                   |
| A917                         | A       | Naert Na Gaoithe, Forthwind, Forthwind Ext, partial Kenly, Group 6, Group 7 and Group 9                                                                          |
| A917                         | B       | Inch Cape, partial Seagreen, Naert Na Gaoithe, Forthwind, Forthwind Ext, Kenly, Group 6, Group 7, Group 8 and Group 9                                            |
| A917                         | C       | Inch Cape, Seagreen, Naert Na Gaoithe, Group 4, Group 5, Michelin Tyre Factory, Dundee Port, Kenly and Group 6                                                   |
| A919                         | A       | Inch Cape, partial Seagreen, Naert Na Gaoithe, Group 5, Michelin Tyre Factory, Dundee Port and Kenly                                                             |
| A919                         | B       | Inch Cape, Seagreen, Naert Na Gaoithe, Group 5, Michelin Tyre Factory, partial Dundee Port, Kenly and Group 6                                                    |
| A92                          | A       | Inch Cape, partial Kincardine, Seagreen, Naert Na Gaoithe, partial Group 1, partial St Johns Hill, Group 2, partial Group 3, partial Group 4 and partial Group 5 |
| A92                          | B       | Inch Cape, Seagreen, Naert Na Gaoithe, partial Group 5, Michelin Tyre Factory, Dundee Port, Kenly and Group 6                                                    |
| A933a                        | A       | Inch Cape, Seagreen, Naert Na Gaoithe, Group 4, partial Group 5, Kenly and Group 6                                                                               |
| A933b                        | A       | Inch Cape, Seagreen, Naert Na Gaoithe, Group 2, Group 3 and Group 4, partial Kenly and partial Group 6                                                           |
| A933b                        | В       | partial Inch Cape, partial Seagreen, partial Naert Na Gaoithe, partial Group 1, Group 2, Group 3, Group 4 and partial Group 5                                    |
| A935                         | A       | Inch Cape, Seagreen and Group 3                                                                                                                                  |
| A935                         | B       | Inch Cape, Seagreen, partial Group 2, Group 3, Group 4 and Group 5                                                                                               |
| A937                         | A       | Inch Cape, Seagreen, Group 2, Group 3, partial Group 4 and partial Group 5                                                                                       |
| A937                         | B       | partial Group 1, Group 2, Group 3, partial Group 4 and partial Group 5                                                                                           |
| Fife Coastal Path            | A       | partial Inch Cape, partial Seagreen, Naert Na Gaoithe, Forthwind, Forthwind Ext, partial Kenly, partial Group 6, Group 7, partial Group 8 and Group 9            |
| Fife Coastal Path            | B       | Inch Cape, Seagreen, Naert Na Gaoithe, partial Group 4, Group 5, Michelin Tyre Factory, Dundee Port, Kenly and partial Group 6                                   |
| NCN Route 1a                 | A       | Inch Cape, Kincardine, Seagreen, Naert Na Gaoithe and partial St Johns Hill, partial Group 2 and partial Group 4                                                 |
| NCN Route 1b                 | A       | No Visibility                                                                                                                                                    |
| NCN Route 1b                 | B       | Inch Cape, Seagreen, Naert Na Gaoithe, partial Group 4, Group 5, Michelin Tyre Factory, Dundee Port, Kenly and Group 6                                           |
| NCN Route 1b                 | C       | Inch Cape, Seagreen, Naert Na Gaoithe, partial Group 1, partial St Johns Hill, Group 2, Group 3, Group 4 and partial Group 5                                     |
| NCN Route 1b                 | D       | Inch Cape, Kincardine, Seagreen, partial Naert Na Gaoithe, Group 1, St Johns Hill, and partial Group 2                                                           |
| Railway Edinburgh to Aberdee | en A    | partial Inch Cape, partial Dundee Port                                                                                                                           |
| Railway Edinburgh to Aberdee |         | Inch Cape, Seagreen, Naert Na Gaoithe, partial Group 5, partial Michelin Tyre Factory, partial Dundee Port, Kenly and Group 6                                    |
| Railway Edinburgh to Aberdee | en C    | Group 4                                                                                                                                                          |
| Railway Edinburgh to Aberdee |         | Inch Cape, Seagreen, partial Naert Na Gaoithe, partial Group 2, partial Group 3, partial Group 4 and partial Group 5                                             |
| Railway Edinburgh to Aberdee |         | Group 1, partial St Johns Hill, Group 2, Group 3 and partial Group 4                                                                                             |
| Railway Edinburgh to Aberdee | en F    | Inch Cape, Kincardine, Seagreen, Naert Na Gaoithe and St Johns Hill                                                                                              |