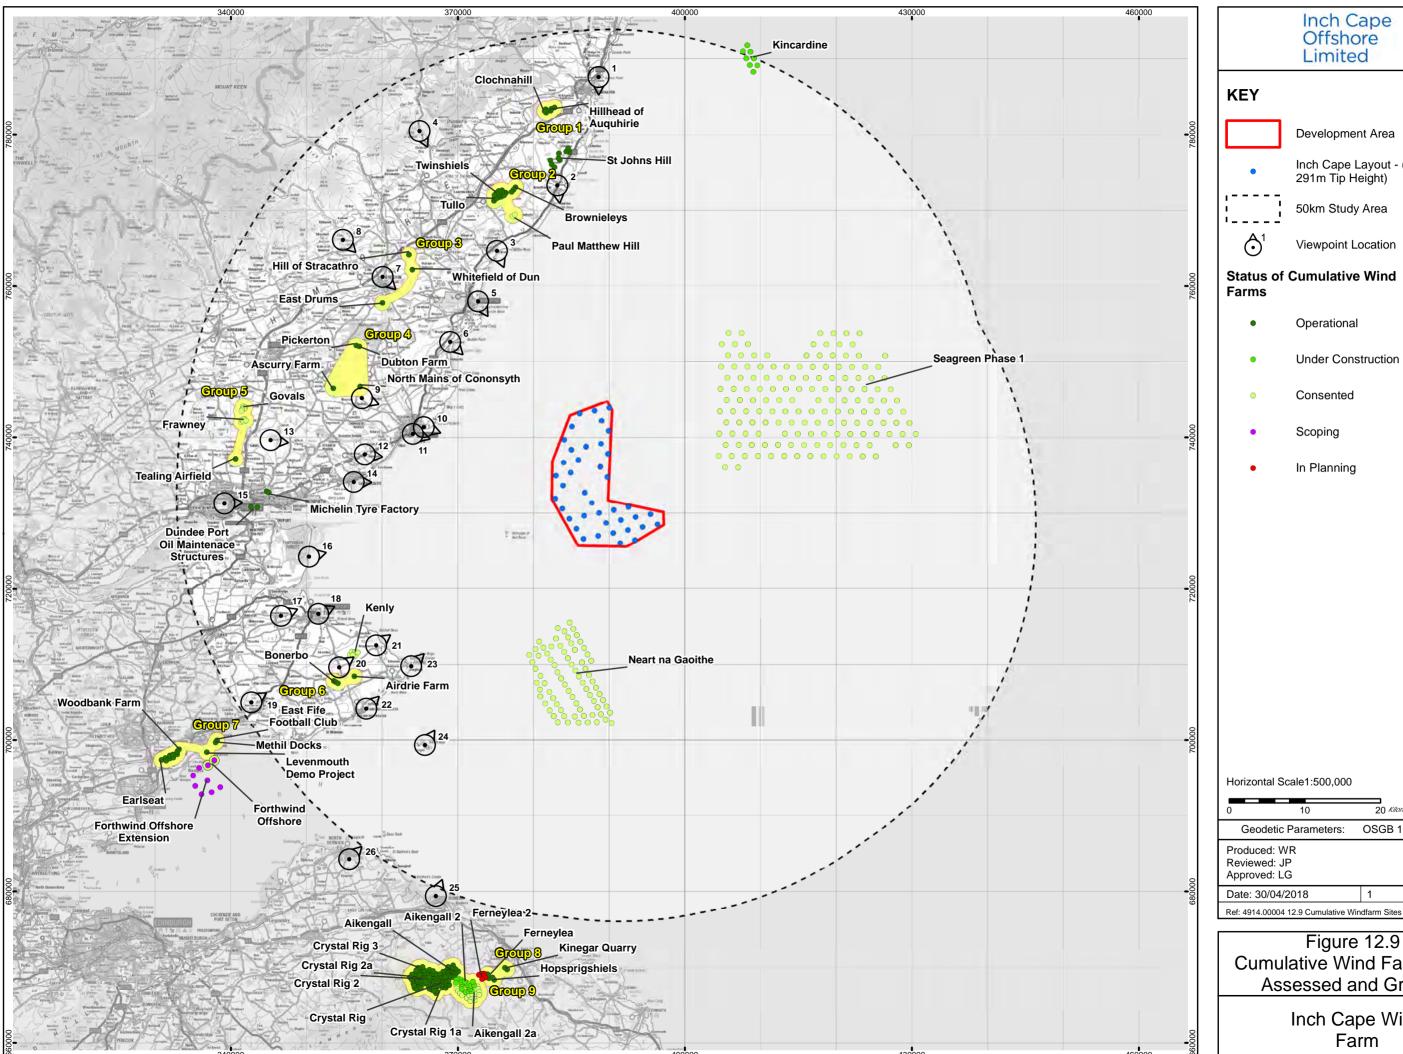

Inch Cape Layout - (40 Turbines, A3 Chart OSGB 1936 BNG Ref: 4914.00004 12.9 Cumulative Windfarm Sites Assessed and Groups

**Cumulative Wind Farm Sites** Assessed and Groups

Inch Cape Wind

Figure 12.10 Cumulative ZTV Inch Cape, Group1 & Kincardine