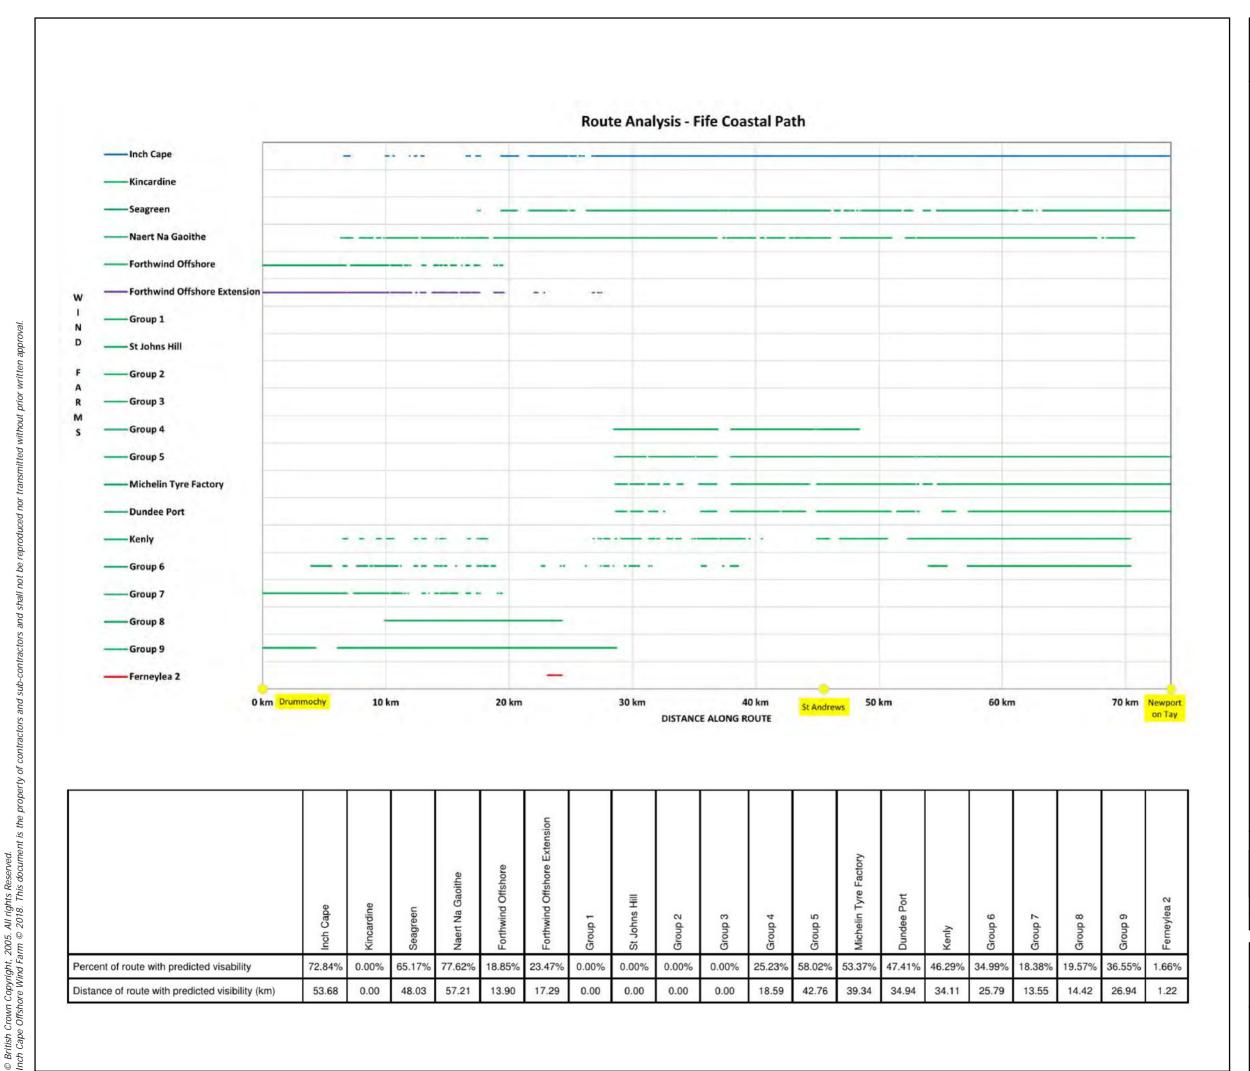

# Figure 12.6d Horizontal Angle ZTV Section D

Figure 12.7b Route Analysis - Southern Area Routes Assessed With Visibility

Figure 12.7c Route Analysis - Northern Area Routes Assessed With Visibility

| Route                        | Section | on Visibility                                                                                                                                                    |
|------------------------------|---------|------------------------------------------------------------------------------------------------------------------------------------------------------------------|
| A91                          | A       | Inch Cape, Seagreen, Naert Na Gaoithe, partial Group 4, Group 5, Michelin Tyre Factory, Dundee Port and Kenly                                                    |
| A91                          | B       | Inch Cape and Seagreen                                                                                                                                           |
| A91                          | C       | No Visibility                                                                                                                                                    |
| A91                          | D       | Inch Cape                                                                                                                                                        |
| A914                         | A       | partial Inch Cape, partial Seagreen, Naert Na Gaoithe, partial Group 5, partial Dundee Port, Kenly and Group 6                                                   |
| A914                         | B       | No Visibility                                                                                                                                                    |
| A914                         | C       | Inch Cape, Seagreen, Naert Na Gaoithe, partial Group 5, Kenly and Group 6                                                                                        |
| A914                         | D       | Group 5                                                                                                                                                          |
| A914                         | E       | Inch Cape, Seagreen, Naert Na Gaoithe, Kenly and partial Group 6                                                                                                 |
| A915                         | A       | Forthwind, Forthwind Ext and Group 7                                                                                                                             |
| A915                         | B       | partial Inch Cape, partial Seagreen, Naert Na Gaoithe, partial Forthwind and partial Forthwind Ext                                                               |
| A915                         | C       | No Visibility                                                                                                                                                    |
| A915                         | D       | Inch Cape, Seagreen, Naert Na Gaoithe, Group 4, Group 5, Michelin Tyre Factory, Dundee Port, Kenly and Group 6                                                   |
| A915                         | E       | Inch Cape, Seagreen, Naert Na Gaoithe, Group 4, Group 5, Michelin Tyre Factory and Dundee Port                                                                   |
| A917                         | A       | Naert Na Gaoithe, Forthwind, Forthwind Ext, partial Kenly, Group 6, Group 7 and Group 9                                                                          |
| A917                         | B       | Inch Cape, partial Seagreen, Naert Na Gaoithe, Forthwind, Forthwind Ext, Kenly, Group 6, Group 7, Group 8 and Group 9                                            |
| A917                         | C       | Inch Cape, Seagreen, Naert Na Gaoithe, Group 4, Group 5, Michelin Tyre Factory, Dundee Port, Kenly and Group 6                                                   |
| A919                         | A       | Inch Cape, partial Seagreen, Naert Na Gaoithe, Group 5, Michelin Tyre Factory, Dundee Port and Kenly                                                             |
| A919                         | B       | Inch Cape, Seagreen, Naert Na Gaoithe, Group 5, Michelin Tyre Factory, partial Dundee Port, Kenly and Group 6                                                    |
| A92                          | A       | Inch Cape, partial Kincardine, Seagreen, Naert Na Gaoithe, partial Group 1, partial St Johns Hill, Group 2, partial Group 3, partial Group 4 and partial Group 5 |
| A92                          | B       | Inch Cape, Seagreen, Naert Na Gaoithe, partial Group 5, Michelin Tyre Factory, Dundee Port, Kenly and Group 6                                                    |
| A933a                        | A       | Inch Cape, Seagreen, Naert Na Gaoithe, Group 4, partial Group 5, Kenly and Group 6                                                                               |
| A933b                        | A       | Inch Cape, Seagreen, Naert Na Gaoithe, Group 2, Group 3 and Group 4, partial Kenly and partial Group 6                                                           |
| A933b                        | В       | partial Inch Cape, partial Seagreen, partial Naert Na Gaoithe, partial Group 1, Group 2, Group 3, Group 4 and partial Group 5                                    |
| A935                         | A       | Inch Cape, Seagreen and Group 3                                                                                                                                  |
| A935                         | B       | Inch Cape, Seagreen, partial Group 2, Group 3, Group 4 and Group 5                                                                                               |
| A937                         | A       | Inch Cape, Seagreen, Group 2, Group 3, partial Group 4 and partial Group 5                                                                                       |
| A937                         | B       | partial Group 1, Group 2, Group 3, partial Group 4 and partial Group 5                                                                                           |
| Fife Coastal Path            | A       | partial Inch Cape, partial Seagreen, Naert Na Gaoithe, Forthwind, Forthwind Ext, partial Kenly, partial Group 6, Group 7, partial Group 8 and Group 9            |
| Fife Coastal Path            | B       | Inch Cape, Seagreen, Naert Na Gaoithe, partial Group 4, Group 5, Michelin Tyre Factory, Dundee Port, Kenly and partial Group 6                                   |
| NCN Route 1a                 | A       | Inch Cape, Kincardine, Seagreen, Naert Na Gaoithe and partial St Johns Hill, partial Group 2 and partial Group 4                                                 |
| NCN Route 1b                 | A       | No Visibility                                                                                                                                                    |
| NCN Route 1b                 | B       | Inch Cape, Seagreen, Naert Na Gaoithe, partial Group 4, Group 5, Michelin Tyre Factory, Dundee Port, Kenly and Group 6                                           |
| NCN Route 1b                 | C       | Inch Cape, Seagreen, Naert Na Gaoithe, partial Group 1, partial St Johns Hill, Group 2, Group 3, Group 4 and partial Group 5                                     |
| NCN Route 1b                 | D       | Inch Cape, Kincardine, Seagreen, partial Naert Na Gaoithe, Group 1, St Johns Hill, and partial Group 2                                                           |
| Railway Edinburgh to Aberdee | en A    | partial Inch Cape, partial Dundee Port                                                                                                                           |
| Railway Edinburgh to Aberdee |         | Inch Cape, Seagreen, Naert Na Gaoithe, partial Group 5, partial Michelin Tyre Factory, partial Dundee Port, Kenly and Group 6                                    |
| Railway Edinburgh to Aberdee | en C    | Group 4                                                                                                                                                          |
| Railway Edinburgh to Aberdee |         | Inch Cape, Seagreen, partial Naert Na Gaoithe, partial Group 2, partial Group 3, partial Group 4 and partial Group 5                                             |
| Railway Edinburgh to Aberdee |         | Group 1, partial St Johns Hill, Group 2, Group 3 and partial Group 4                                                                                             |
| Railway Edinburgh to Aberdee | en F    | Inch Cape, Kincardine, Seagreen, Naert Na Gaoithe and St Johns Hill                                                                                              |