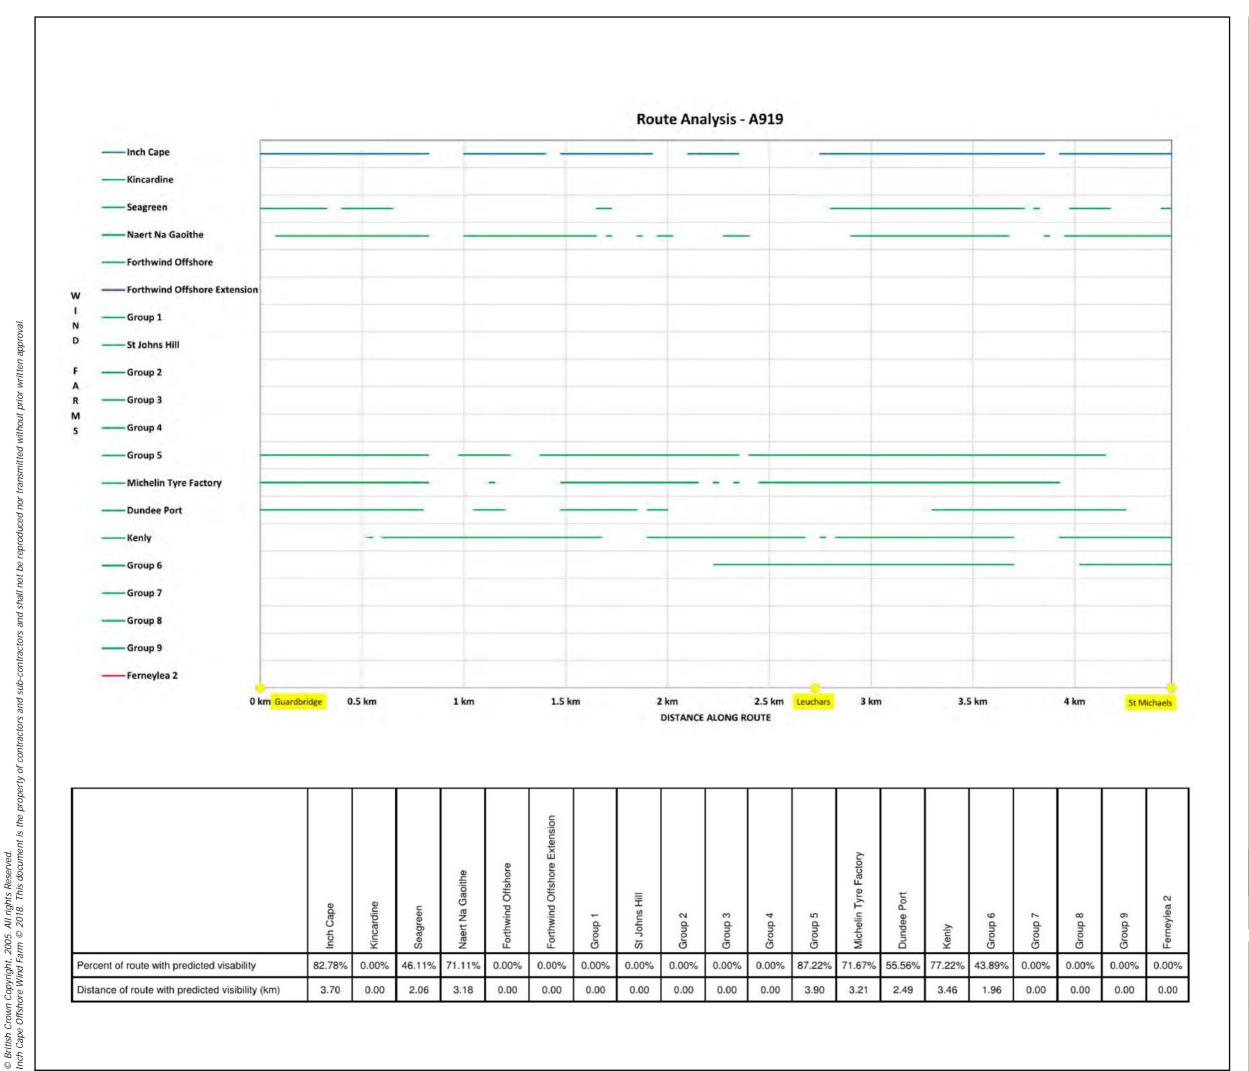

# Figure 12.6d Horizontal Angle ZTV Section D

Figure 12.7b Route Analysis - Southern Area Routes Assessed With Visibility

Figure 12.7c Route Analysis - Northern Area Routes Assessed With Visibility

| Route                        | Section | on Visibility                                                                                                                                                    |
|------------------------------|---------|------------------------------------------------------------------------------------------------------------------------------------------------------------------|
| A91                          | A       | Inch Cape, Seagreen, Naert Na Gaoithe, partial Group 4, Group 5, Michelin Tyre Factory, Dundee Port and Kenly                                                    |
| A91                          | B       | Inch Cape and Seagreen                                                                                                                                           |
| A91                          | C       | No Visibility                                                                                                                                                    |
| A91                          | D       | Inch Cape                                                                                                                                                        |
| A914                         | A       | partial Inch Cape, partial Seagreen, Naert Na Gaoithe, partial Group 5, partial Dundee Port, Kenly and Group 6                                                   |
| A914                         | B       | No Visibility                                                                                                                                                    |
| A914                         | C       | Inch Cape, Seagreen, Naert Na Gaoithe, partial Group 5, Kenly and Group 6                                                                                        |
| A914                         | D       | Group 5                                                                                                                                                          |
| A914                         | E       | Inch Cape, Seagreen, Naert Na Gaoithe, Kenly and partial Group 6                                                                                                 |
| A915                         | A       | Forthwind, Forthwind Ext and Group 7                                                                                                                             |
| A915                         | B       | partial Inch Cape, partial Seagreen, Naert Na Gaoithe, partial Forthwind and partial Forthwind Ext                                                               |
| A915                         | C       | No Visibility                                                                                                                                                    |
| A915                         | D       | Inch Cape, Seagreen, Naert Na Gaoithe, Group 4, Group 5, Michelin Tyre Factory, Dundee Port, Kenly and Group 6                                                   |
| A915                         | E       | Inch Cape, Seagreen, Naert Na Gaoithe, Group 4, Group 5, Michelin Tyre Factory and Dundee Port                                                                   |
| A917                         | A       | Naert Na Gaoithe, Forthwind, Forthwind Ext, partial Kenly, Group 6, Group 7 and Group 9                                                                          |
| A917                         | B       | Inch Cape, partial Seagreen, Naert Na Gaoithe, Forthwind, Forthwind Ext, Kenly, Group 6, Group 7, Group 8 and Group 9                                            |
| A917                         | C       | Inch Cape, Seagreen, Naert Na Gaoithe, Group 4, Group 5, Michelin Tyre Factory, Dundee Port, Kenly and Group 6                                                   |
| A919                         | A       | Inch Cape, partial Seagreen, Naert Na Gaoithe, Group 5, Michelin Tyre Factory, Dundee Port and Kenly                                                             |
| A919                         | B       | Inch Cape, Seagreen, Naert Na Gaoithe, Group 5, Michelin Tyre Factory, partial Dundee Port, Kenly and Group 6                                                    |
| A92                          | A       | Inch Cape, partial Kincardine, Seagreen, Naert Na Gaoithe, partial Group 1, partial St Johns Hill, Group 2, partial Group 3, partial Group 4 and partial Group 5 |
| A92                          | B       | Inch Cape, Seagreen, Naert Na Gaoithe, partial Group 5, Michelin Tyre Factory, Dundee Port, Kenly and Group 6                                                    |
| A933a                        | A       | Inch Cape, Seagreen, Naert Na Gaoithe, Group 4, partial Group 5, Kenly and Group 6                                                                               |
| A933b                        | A       | Inch Cape, Seagreen, Naert Na Gaoithe, Group 2, Group 3 and Group 4, partial Kenly and partial Group 6                                                           |
| A933b                        | В       | partial Inch Cape, partial Seagreen, partial Naert Na Gaoithe, partial Group 1, Group 2, Group 3, Group 4 and partial Group 5                                    |
| A935                         | A       | Inch Cape, Seagreen and Group 3                                                                                                                                  |
| A935                         | B       | Inch Cape, Seagreen, partial Group 2, Group 3, Group 4 and Group 5                                                                                               |
| A937                         | A       | Inch Cape, Seagreen, Group 2, Group 3, partial Group 4 and partial Group 5                                                                                       |
| A937                         | B       | partial Group 1, Group 2, Group 3, partial Group 4 and partial Group 5                                                                                           |
| Fife Coastal Path            | A       | partial Inch Cape, partial Seagreen, Naert Na Gaoithe, Forthwind, Forthwind Ext, partial Kenly, partial Group 6, Group 7, partial Group 8 and Group 9            |
| Fife Coastal Path            | B       | Inch Cape, Seagreen, Naert Na Gaoithe, partial Group 4, Group 5, Michelin Tyre Factory, Dundee Port, Kenly and partial Group 6                                   |
| NCN Route 1a                 | A       | Inch Cape, Kincardine, Seagreen, Naert Na Gaoithe and partial St Johns Hill, partial Group 2 and partial Group 4                                                 |
| NCN Route 1b                 | A       | No Visibility                                                                                                                                                    |
| NCN Route 1b                 | B       | Inch Cape, Seagreen, Naert Na Gaoithe, partial Group 4, Group 5, Michelin Tyre Factory, Dundee Port, Kenly and Group 6                                           |
| NCN Route 1b                 | C       | Inch Cape, Seagreen, Naert Na Gaoithe, partial Group 1, partial St Johns Hill, Group 2, Group 3, Group 4 and partial Group 5                                     |
| NCN Route 1b                 | D       | Inch Cape, Kincardine, Seagreen, partial Naert Na Gaoithe, Group 1, St Johns Hill, and partial Group 2                                                           |
| Railway Edinburgh to Aberdee | en A    | partial Inch Cape, partial Dundee Port                                                                                                                           |
| Railway Edinburgh to Aberdee |         | Inch Cape, Seagreen, Naert Na Gaoithe, partial Group 5, partial Michelin Tyre Factory, partial Dundee Port, Kenly and Group 6                                    |
| Railway Edinburgh to Aberdee | en C    | Group 4                                                                                                                                                          |
| Railway Edinburgh to Aberdee |         | Inch Cape, Seagreen, partial Naert Na Gaoithe, partial Group 2, partial Group 3, partial Group 4 and partial Group 5                                             |
| Railway Edinburgh to Aberdee |         | Group 1, partial St Johns Hill, Group 2, Group 3 and partial Group 4                                                                                             |
| Railway Edinburgh to Aberdee | en F    | Inch Cape, Kincardine, Seagreen, Naert Na Gaoithe and St Johns Hill                                                                                              |