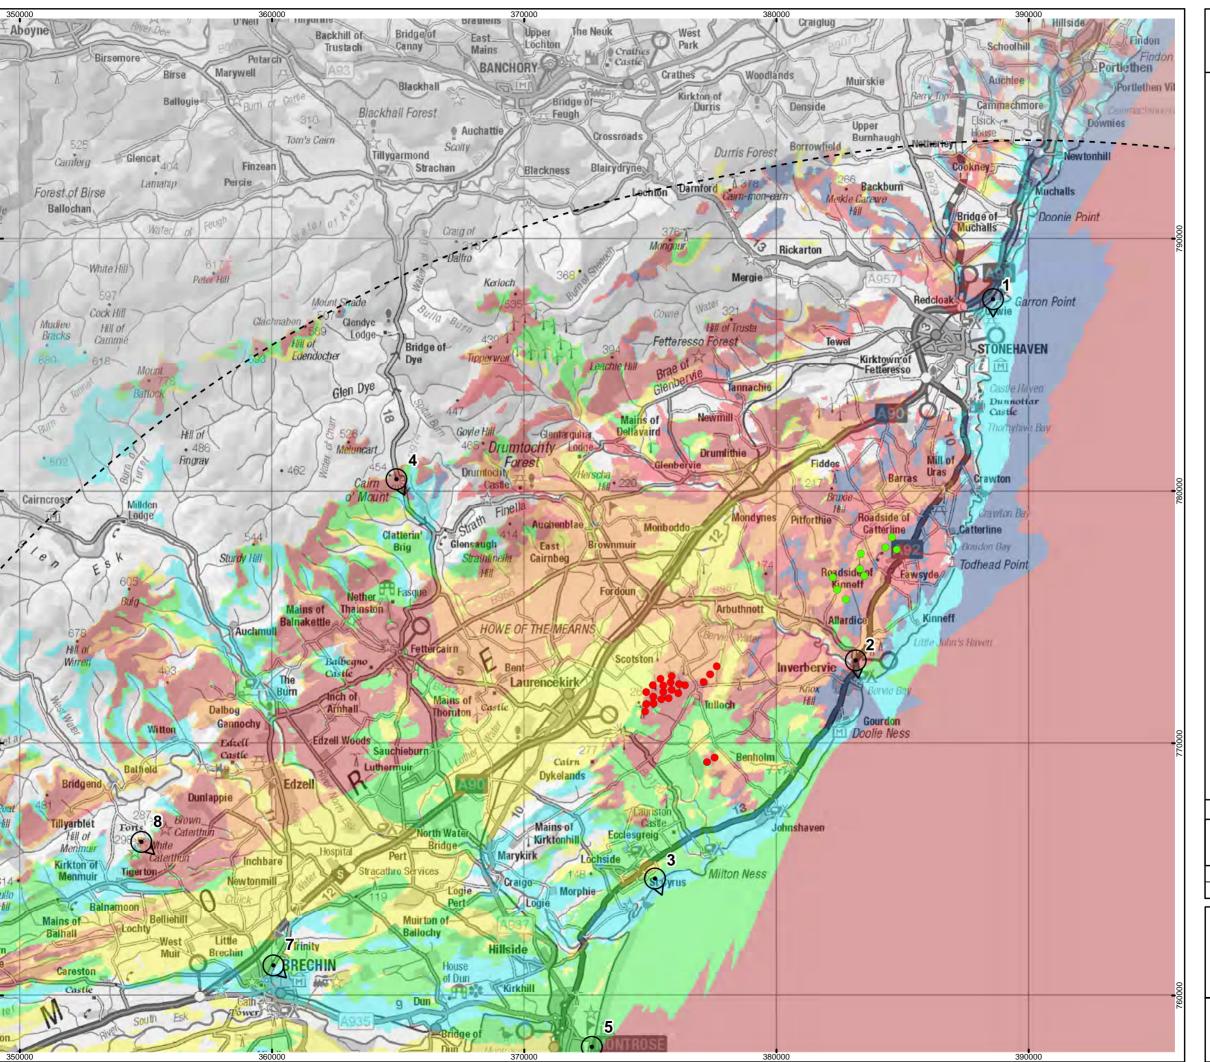

# KEY

Development Area

Inch Cape Layout - (40 Turbines, 291m Tip Height)

50km Study Area

- Group 2
- St John's Hill

Viewpoint Location

# **Zones of Theoretical Visibility**

### Group 2

Brownieleys

Paul Matthew Hill Tullo

Twinshiels

### Notes

Predicted visibility is for observer eye level 2m above ground level

- 2. The analysis does not take into account the screening effects of vegetation, buildings or other surface features
- Created using Ordnance Survey digital terrain data on a 50m grid
- 4. ZTV created using ArcMap 10.5.1

Inch Cape

Figure 12.11b **Cumulative ZTV** Inch Cape, Group 2 & St John's Hill

Geodetic Parameters:

A3 Chart

OSGB 1936 BNG

Wind Farm

Inch Cape

Figure 12.12a **Cumulative ZTV** Inch Cape, Group 3 & Group 4