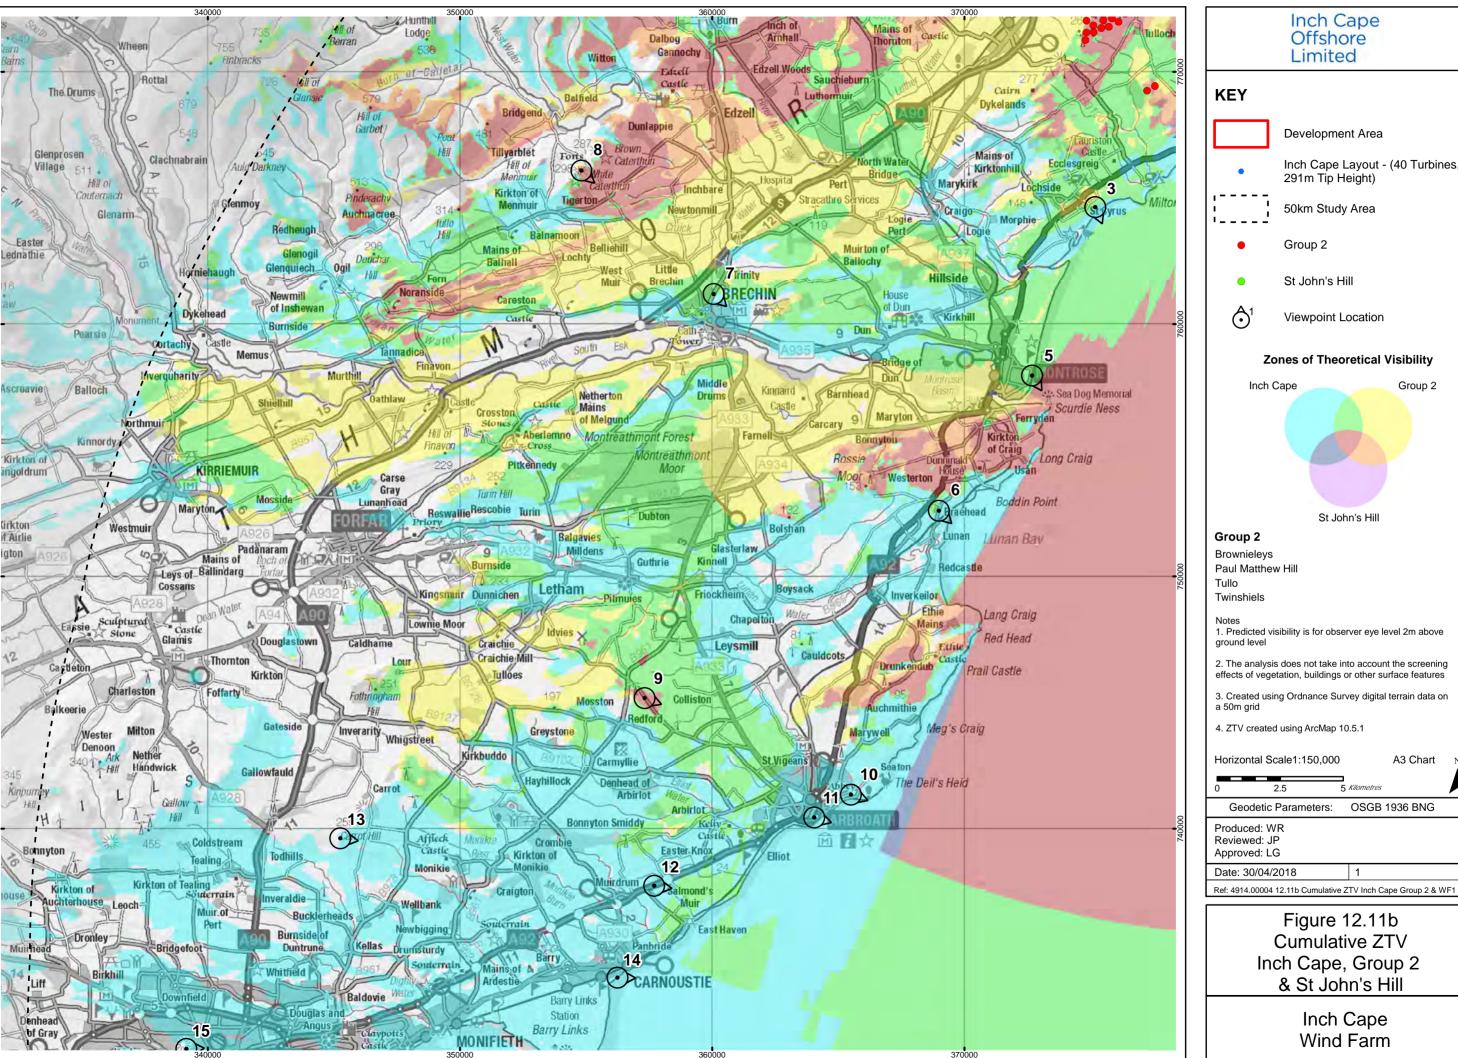

# KEY

Development Area

Inch Cape Layout - (40 Turbines, 291m Tip Height)

50km Study Area

- Group 2
- St John's Hill

Viewpoint Location

# **Zones of Theoretical Visibility**

### Group 2

Brownieleys

Paul Matthew Hill Tullo

Twinshiels

### Notes

Predicted visibility is for observer eye level 2m above ground level

- 2. The analysis does not take into account the screening effects of vegetation, buildings or other surface features
- Created using Ordnance Survey digital terrain data on a 50m grid
- 4. ZTV created using ArcMap 10.5.1

Inch Cape

Figure 12.11b **Cumulative ZTV** Inch Cape, Group 2 & St John's Hill

Geodetic Parameters:

A3 Chart

OSGB 1936 BNG

Wind Farm

Inch Cape

Figure 12.12a **Cumulative ZTV** Inch Cape, Group 3 & Group 4