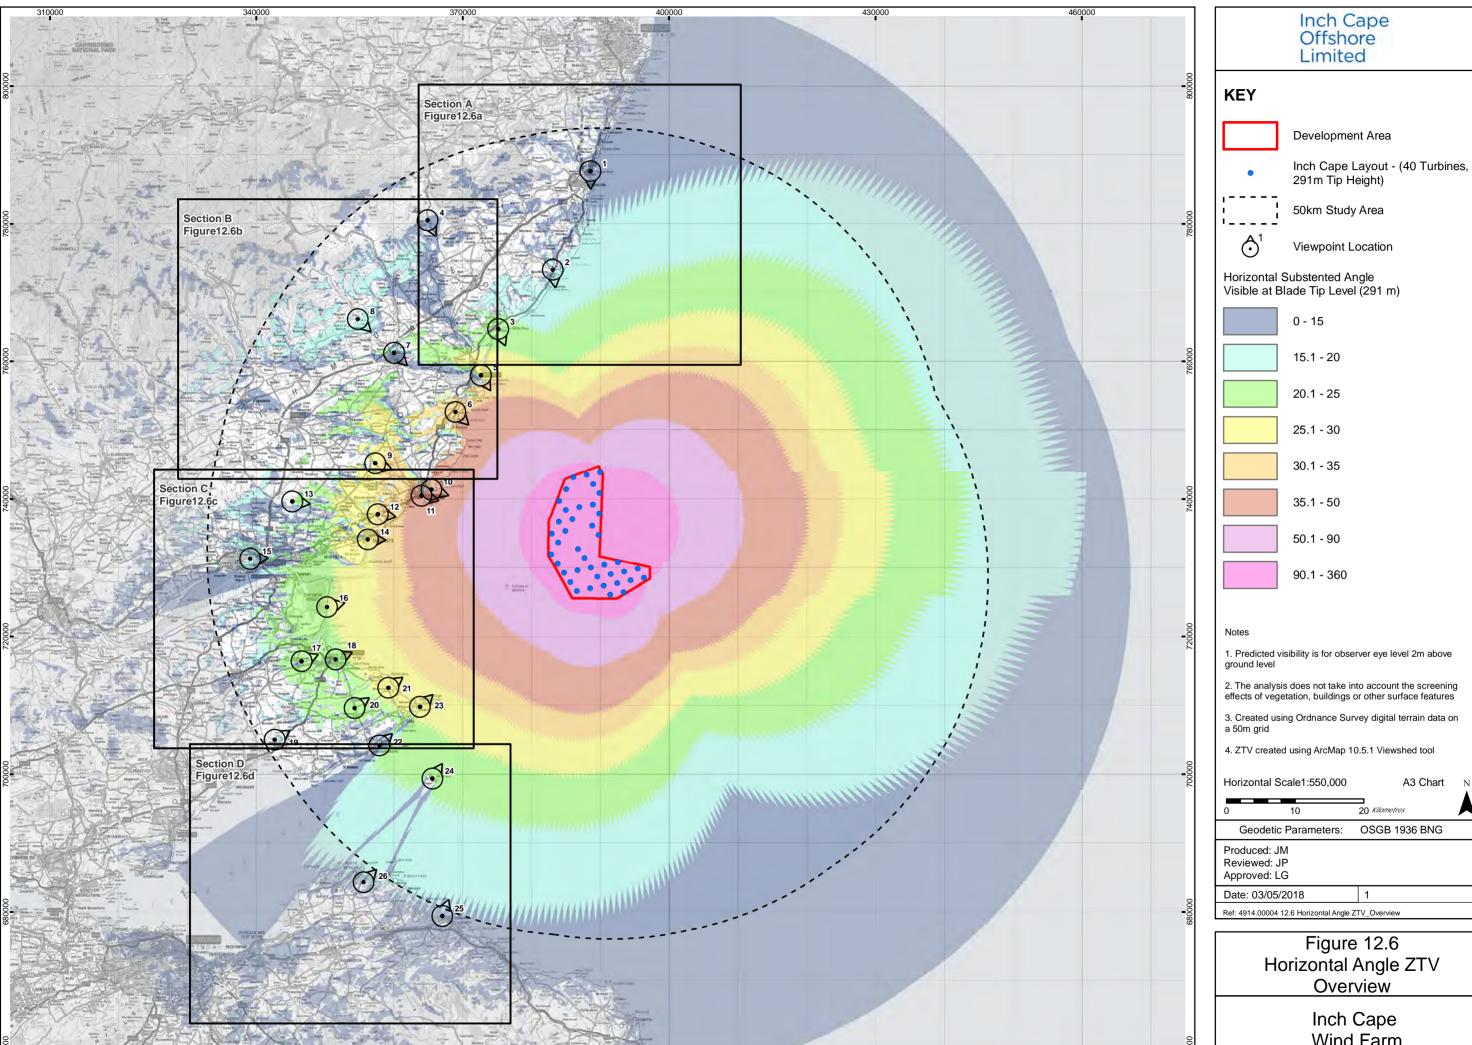

Horizontal Angle ZTV

Wind Farm

itish Crown Copyright, 2005. All rights Reserved. Cape Offshore Wind Farm © 2018. This document is the prop

50km Study Area

Viewpoint Location

**Seascape Character Types** 

Type 1 - Remote High Cliffs

Type 2 - Rocky Coastline / Open

Type 3 - Deposition Coastline,

Type 4 - Outer Firths

Type 5 - Developed Inner Firths

**Zones of Theoretical Visibility** 

Inch Cape Hub Height (166m)

A3 Chart

- 1. Predicted visibility is for observer eye level 2m above
- 2. The analysis does not take into account the screening effects of vegetation, buildings or other surface features
- 3. Created using Ordnance Survey digital terrain data on
- 4. ZTV created using ArcMap 10.5.1