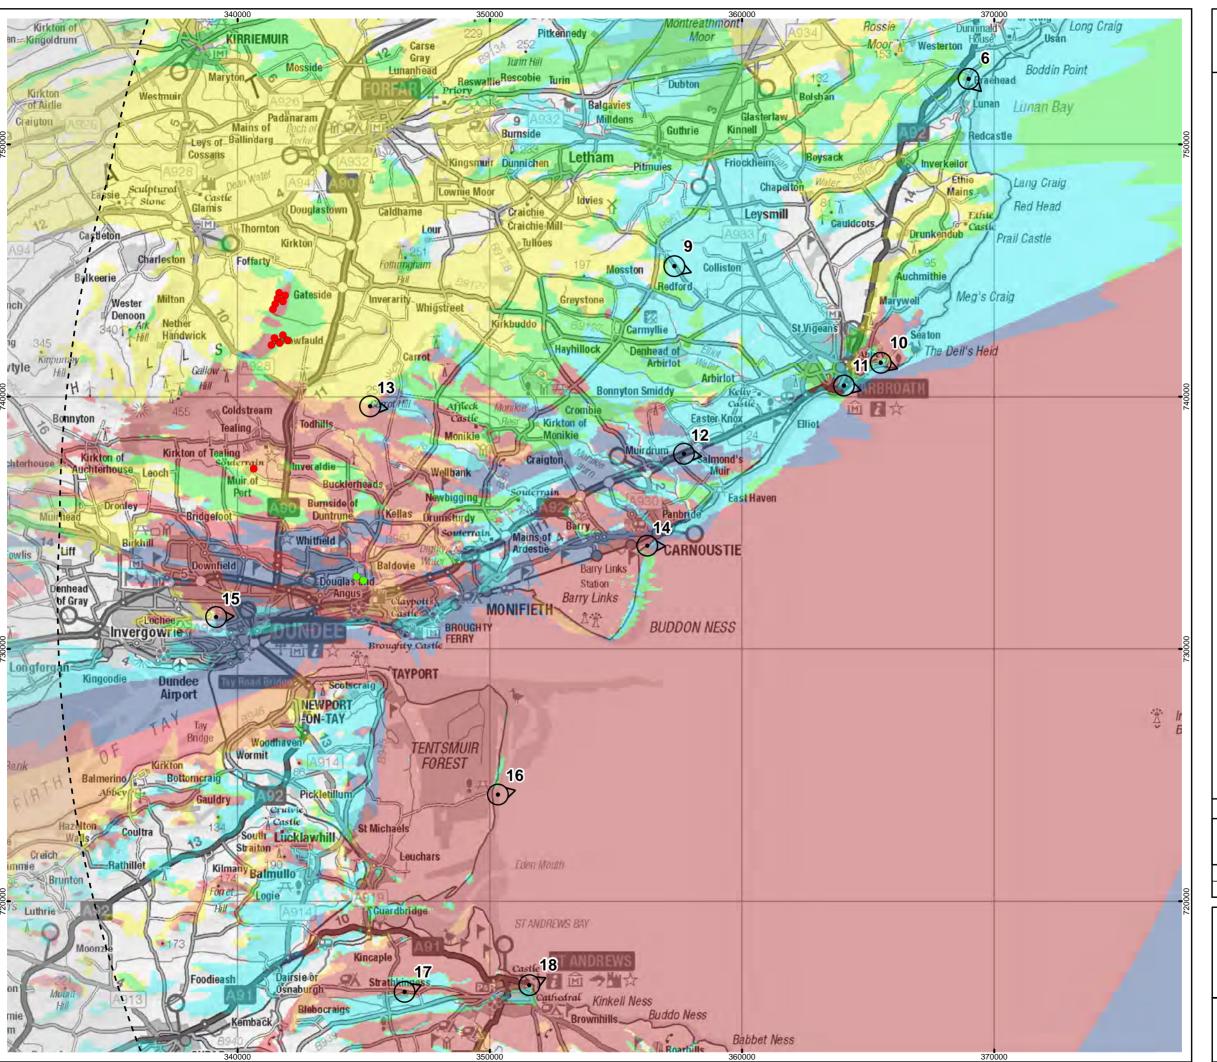

A3 Chart

OSGB 1936 BNG

Ref: 4914.00004 12.13 Cumulative ZTV Inch Cape Group 5 & WF2

Cumulative ZTV Inch Cape, Group 5 & Michelin Tyre Co Ltd

Crown Copyright, 2005. All rights Reserv 3 Offshore Wind Farm © 2018. This doα

# **KEY**

Development Area

Inch Cape Layout - (40 Turbines, 291m Tip Height)

50km Study Area

- Group 5
- Michelin Tyre Co Ltd

Viewpoint Location

## **Zones of Theoretical Visibility**

# **Group 5**

Frawney Govals

Tealing Airfield

Notes

- 1. Predicted visibility is for observer eye level 2m above
- 2. The analysis does not take into account the screening effects of vegetation, buildings or other surface features
- 3. Created using Ordnance Survey digital terrain data on a 50m grid
- 4. ZTV created using ArcMap 10.5.1

Horizontal Scale1:150,000

A3 Chart

Geodetic Parameters: OSGB 1936 BNG

Produced: WR Reviewed: JP Approved: LG

Date: 30/04/2018

Ref: 4914.00004 12.13a Cumulative ZTV Inch Cape Group 5 & WF2

Figure 12.13a **Cumulative ZTV** Inch Cape, Group 5 & Michelin Tyre Co Ltd