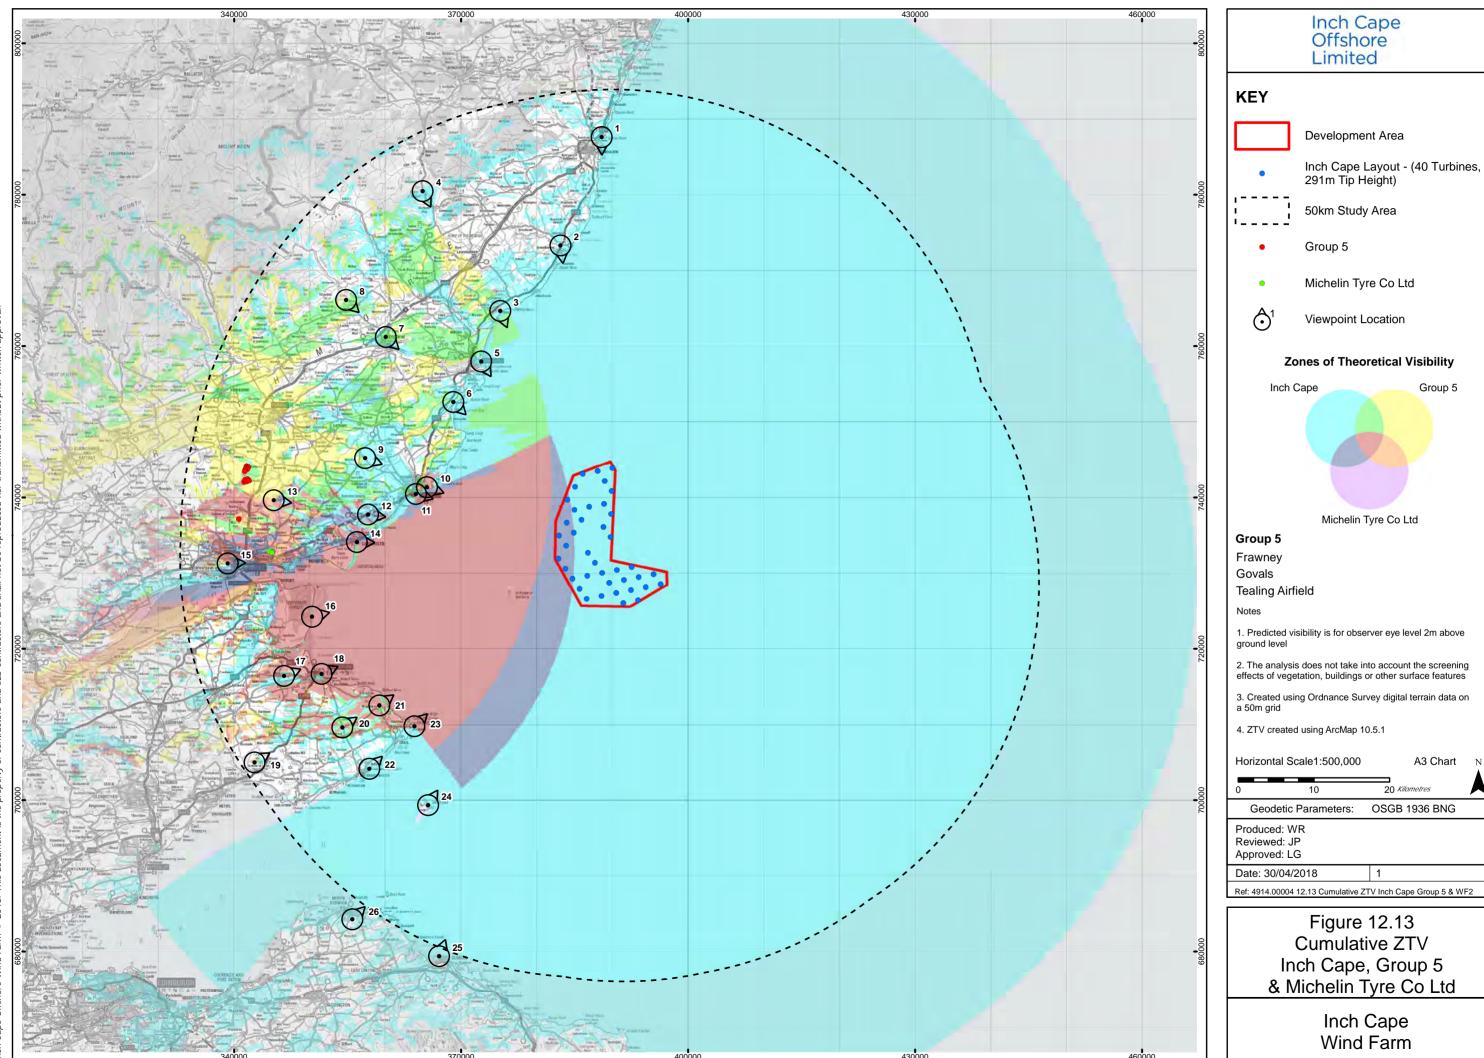

A3 Chart

OSGB 1936 BNG

Ref: 4914.00004 12.13 Cumulative ZTV Inch Cape Group 5 & WF2

Cumulative ZTV Inch Cape, Group 5 & Michelin Tyre Co Ltd

Crown Copyright, 2005. All rights Reserv 3 Offshore Wind Farm © 2018. This doα

# **KEY**

Development Area

Inch Cape Layout - (40 Turbines, 291m Tip Height)

50km Study Area

- Group 5
- Michelin Tyre Co Ltd

Viewpoint Location

## **Zones of Theoretical Visibility**

# **Group 5**

Frawney Govals

Tealing Airfield

Notes

- 1. Predicted visibility is for observer eye level 2m above
- 2. The analysis does not take into account the screening effects of vegetation, buildings or other surface features
- 3. Created using Ordnance Survey digital terrain data on a 50m grid
- 4. ZTV created using ArcMap 10.5.1

Horizontal Scale1:150,000

A3 Chart

Geodetic Parameters: OSGB 1936 BNG

Produced: WR Reviewed: JP Approved: LG

Date: 30/04/2018

Ref: 4914.00004 12.13a Cumulative ZTV Inch Cape Group 5 & WF2

Figure 12.13a **Cumulative ZTV** Inch Cape, Group 5 & Michelin Tyre Co Ltd