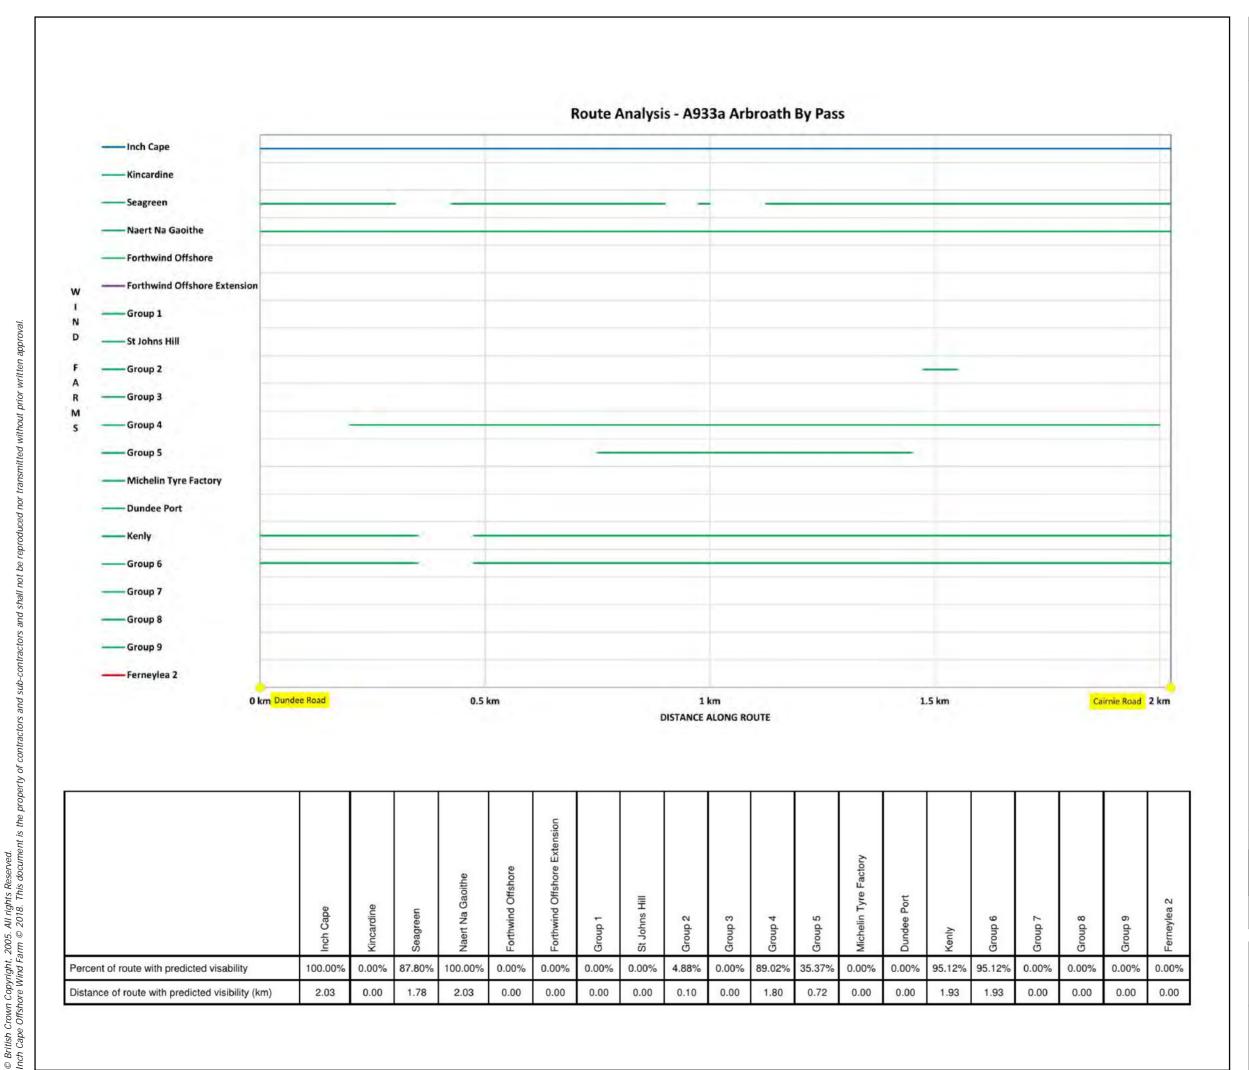

# Figure 12.6d Horizontal Angle ZTV Section D

Figure 12.7b Route Analysis - Southern Area Routes Assessed With Visibility

Figure 12.7c Route Analysis - Northern Area Routes Assessed With Visibility

| Route                        | Section | on Visibility                                                                                                                                                    |
|------------------------------|---------|------------------------------------------------------------------------------------------------------------------------------------------------------------------|
| A91                          | A       | Inch Cape, Seagreen, Naert Na Gaoithe, partial Group 4, Group 5, Michelin Tyre Factory, Dundee Port and Kenly                                                    |
| A91                          | B       | Inch Cape and Seagreen                                                                                                                                           |
| A91                          | C       | No Visibility                                                                                                                                                    |
| A91                          | D       | Inch Cape                                                                                                                                                        |
| A914                         | A       | partial Inch Cape, partial Seagreen, Naert Na Gaoithe, partial Group 5, partial Dundee Port, Kenly and Group 6                                                   |
| A914                         | B       | No Visibility                                                                                                                                                    |
| A914                         | C       | Inch Cape, Seagreen, Naert Na Gaoithe, partial Group 5, Kenly and Group 6                                                                                        |
| A914                         | D       | Group 5                                                                                                                                                          |
| A914                         | E       | Inch Cape, Seagreen, Naert Na Gaoithe, Kenly and partial Group 6                                                                                                 |
| A915                         | A       | Forthwind, Forthwind Ext and Group 7                                                                                                                             |
| A915                         | B       | partial Inch Cape, partial Seagreen, Naert Na Gaoithe, partial Forthwind and partial Forthwind Ext                                                               |
| A915                         | C       | No Visibility                                                                                                                                                    |
| A915                         | D       | Inch Cape, Seagreen, Naert Na Gaoithe, Group 4, Group 5, Michelin Tyre Factory, Dundee Port, Kenly and Group 6                                                   |
| A915                         | E       | Inch Cape, Seagreen, Naert Na Gaoithe, Group 4, Group 5, Michelin Tyre Factory and Dundee Port                                                                   |
| A917                         | A       | Naert Na Gaoithe, Forthwind, Forthwind Ext, partial Kenly, Group 6, Group 7 and Group 9                                                                          |
| A917                         | B       | Inch Cape, partial Seagreen, Naert Na Gaoithe, Forthwind, Forthwind Ext, Kenly, Group 6, Group 7, Group 8 and Group 9                                            |
| A917                         | C       | Inch Cape, Seagreen, Naert Na Gaoithe, Group 4, Group 5, Michelin Tyre Factory, Dundee Port, Kenly and Group 6                                                   |
| A919                         | A       | Inch Cape, partial Seagreen, Naert Na Gaoithe, Group 5, Michelin Tyre Factory, Dundee Port and Kenly                                                             |
| A919                         | B       | Inch Cape, Seagreen, Naert Na Gaoithe, Group 5, Michelin Tyre Factory, partial Dundee Port, Kenly and Group 6                                                    |
| A92                          | A       | Inch Cape, partial Kincardine, Seagreen, Naert Na Gaoithe, partial Group 1, partial St Johns Hill, Group 2, partial Group 3, partial Group 4 and partial Group 5 |
| A92                          | B       | Inch Cape, Seagreen, Naert Na Gaoithe, partial Group 5, Michelin Tyre Factory, Dundee Port, Kenly and Group 6                                                    |
| A933a                        | A       | Inch Cape, Seagreen, Naert Na Gaoithe, Group 4, partial Group 5, Kenly and Group 6                                                                               |
| A933b                        | A       | Inch Cape, Seagreen, Naert Na Gaoithe, Group 2, Group 3 and Group 4, partial Kenly and partial Group 6                                                           |
| A933b                        | В       | partial Inch Cape, partial Seagreen, partial Naert Na Gaoithe, partial Group 1, Group 2, Group 3, Group 4 and partial Group 5                                    |
| A935                         | A       | Inch Cape, Seagreen and Group 3                                                                                                                                  |
| A935                         | B       | Inch Cape, Seagreen, partial Group 2, Group 3, Group 4 and Group 5                                                                                               |
| A937                         | A       | Inch Cape, Seagreen, Group 2, Group 3, partial Group 4 and partial Group 5                                                                                       |
| A937                         | B       | partial Group 1, Group 2, Group 3, partial Group 4 and partial Group 5                                                                                           |
| Fife Coastal Path            | A       | partial Inch Cape, partial Seagreen, Naert Na Gaoithe, Forthwind, Forthwind Ext, partial Kenly, partial Group 6, Group 7, partial Group 8 and Group 9            |
| Fife Coastal Path            | B       | Inch Cape, Seagreen, Naert Na Gaoithe, partial Group 4, Group 5, Michelin Tyre Factory, Dundee Port, Kenly and partial Group 6                                   |
| NCN Route 1a                 | A       | Inch Cape, Kincardine, Seagreen, Naert Na Gaoithe and partial St Johns Hill, partial Group 2 and partial Group 4                                                 |
| NCN Route 1b                 | A       | No Visibility                                                                                                                                                    |
| NCN Route 1b                 | B       | Inch Cape, Seagreen, Naert Na Gaoithe, partial Group 4, Group 5, Michelin Tyre Factory, Dundee Port, Kenly and Group 6                                           |
| NCN Route 1b                 | C       | Inch Cape, Seagreen, Naert Na Gaoithe, partial Group 1, partial St Johns Hill, Group 2, Group 3, Group 4 and partial Group 5                                     |
| NCN Route 1b                 | D       | Inch Cape, Kincardine, Seagreen, partial Naert Na Gaoithe, Group 1, St Johns Hill, and partial Group 2                                                           |
| Railway Edinburgh to Aberdee | en A    | partial Inch Cape, partial Dundee Port                                                                                                                           |
| Railway Edinburgh to Aberdee |         | Inch Cape, Seagreen, Naert Na Gaoithe, partial Group 5, partial Michelin Tyre Factory, partial Dundee Port, Kenly and Group 6                                    |
| Railway Edinburgh to Aberdee | en C    | Group 4                                                                                                                                                          |
| Railway Edinburgh to Aberdee |         | Inch Cape, Seagreen, partial Naert Na Gaoithe, partial Group 2, partial Group 3, partial Group 4 and partial Group 5                                             |
| Railway Edinburgh to Aberdee |         | Group 1, partial St Johns Hill, Group 2, Group 3 and partial Group 4                                                                                             |
| Railway Edinburgh to Aberdee | en F    | Inch Cape, Kincardine, Seagreen, Naert Na Gaoithe and St Johns Hill                                                                                              |