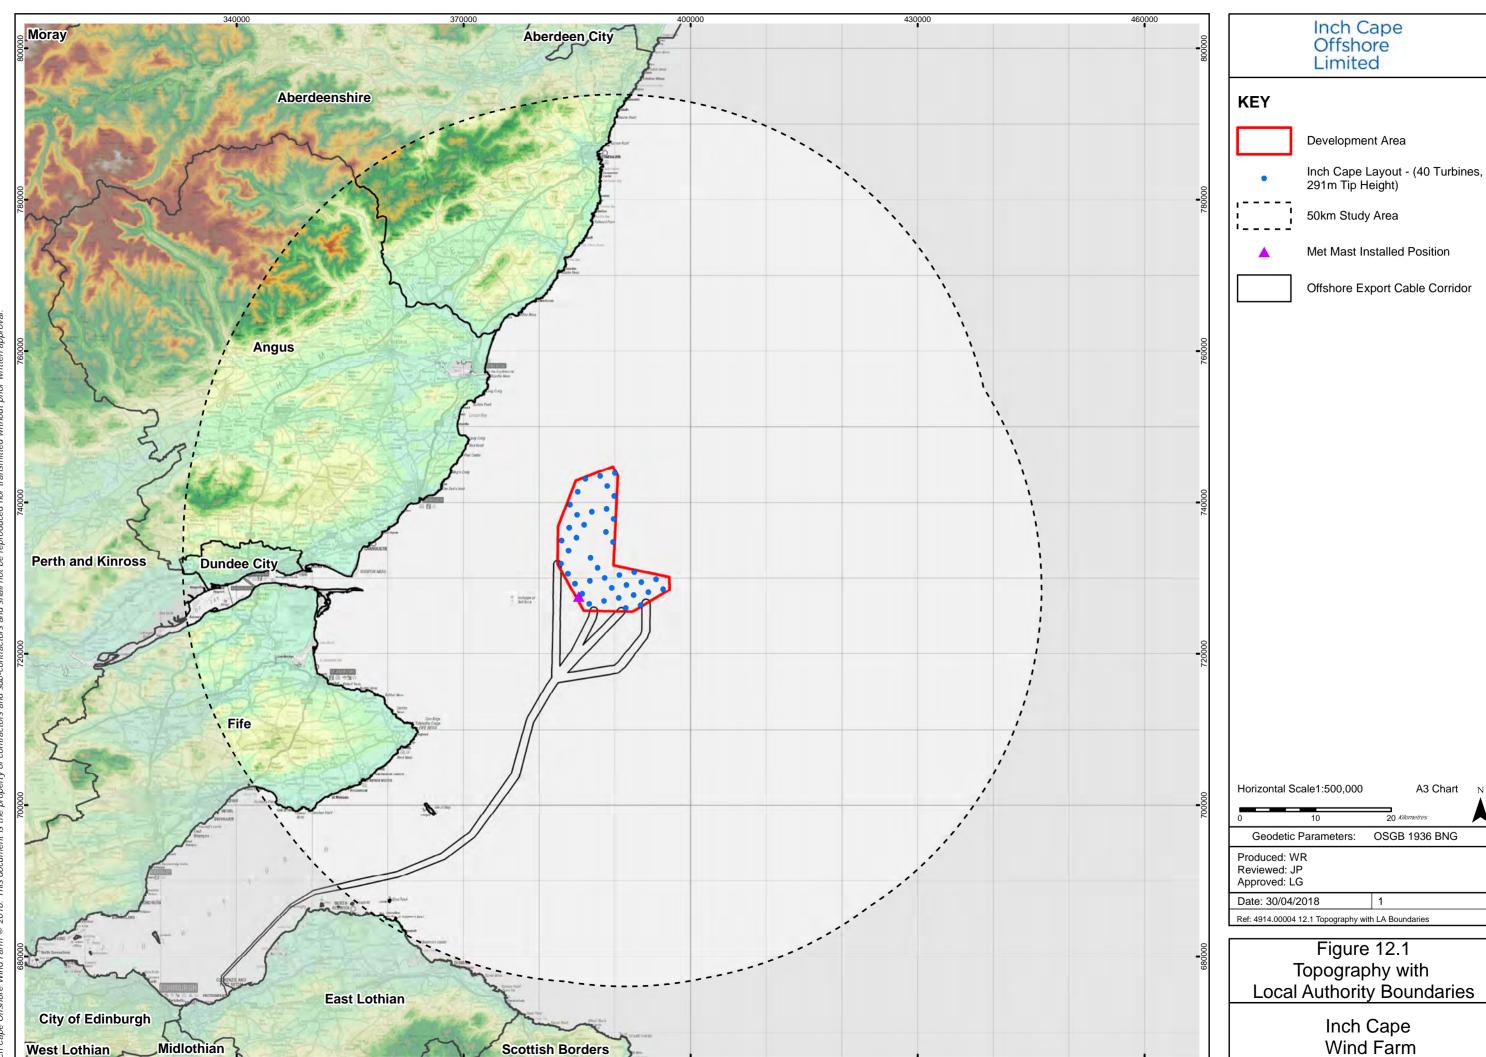

Inch Cape Layout - (40 Turbines, Type 1 - Remote High Cliffs Type 2 - Rocky Coastline / Open Type 3 - Deposition Coastline, Type 5 - Developed Inner Firths

A3 Chart OSGB 1936 BNG

Landscape and Seascape



Type 3 - Deposition Coastline,

Type 5 - Developed Inner Firths

A3 Chart

OSGB 1936 BNG

Landscape and Seascape Character Areas (Fife Detail)

Wind Farm



Inch Cape Offshore Limited

Development Area

Inch Cape Layout - (40 Turbines,

50km Study Area

Viewpoint Location

**Seascape Character Types** 

Type 1 - Remote High Cliffs

Type 2 - Rocky Coastline / Open

Type 3 - Deposition Coastline,

Type 4 - Outer Firths

Type 5 - Developed Inner Firths

**Zones of Theoretical Visibility** 

Inch Cape Hub Height (166m)

A3 Chart



- 1. Predicted visibility is for observer eye level 2m