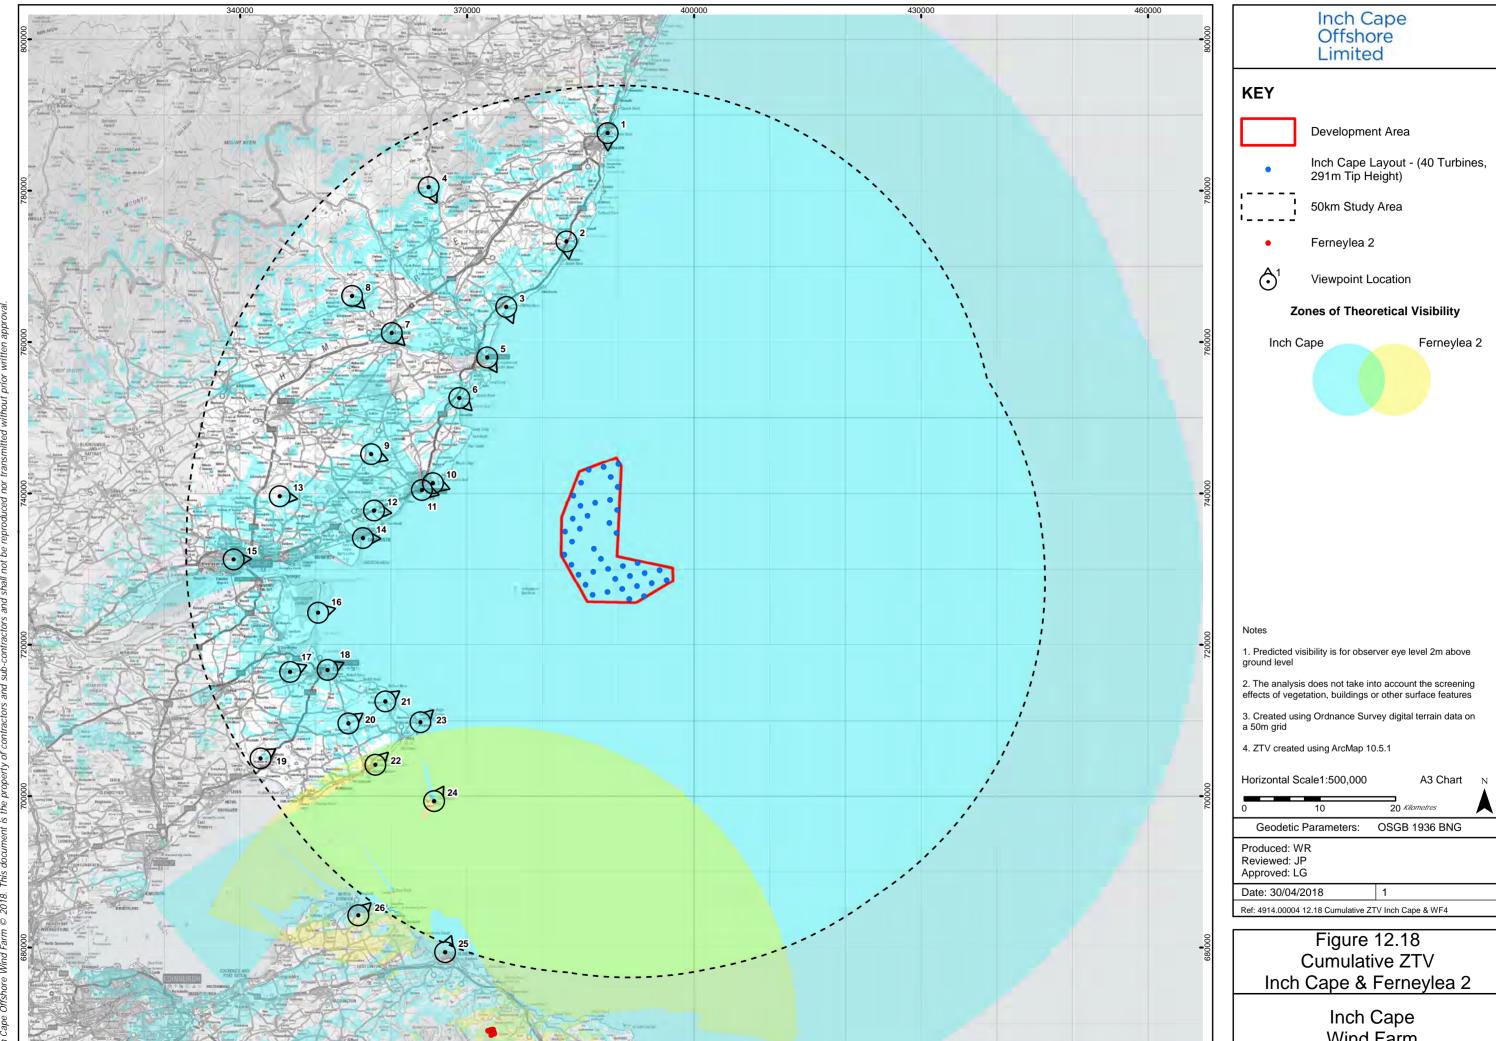

# Figure 12.17a Cumulative ZTV Inch Cape, Group 8 & Group 9

Wind Farm

- 1. Predicted visibility is for observer eye level 2m above
- 2. The analysis does not take into account the screening effects of vegetation, buildings or other surface features

A3 Chart

Geodetic Parameters: OSGB 1936 BNG

Ref: 4914.00004 12.18a Cumulative ZTV Inch Cape & WF4

Cumulative ZTV Inch Cape & Ferneylea 2

Wind Farm

Figure 12.19 Cumulative ZTV Inch Cape, Neart na Gaoithe & Seagreen