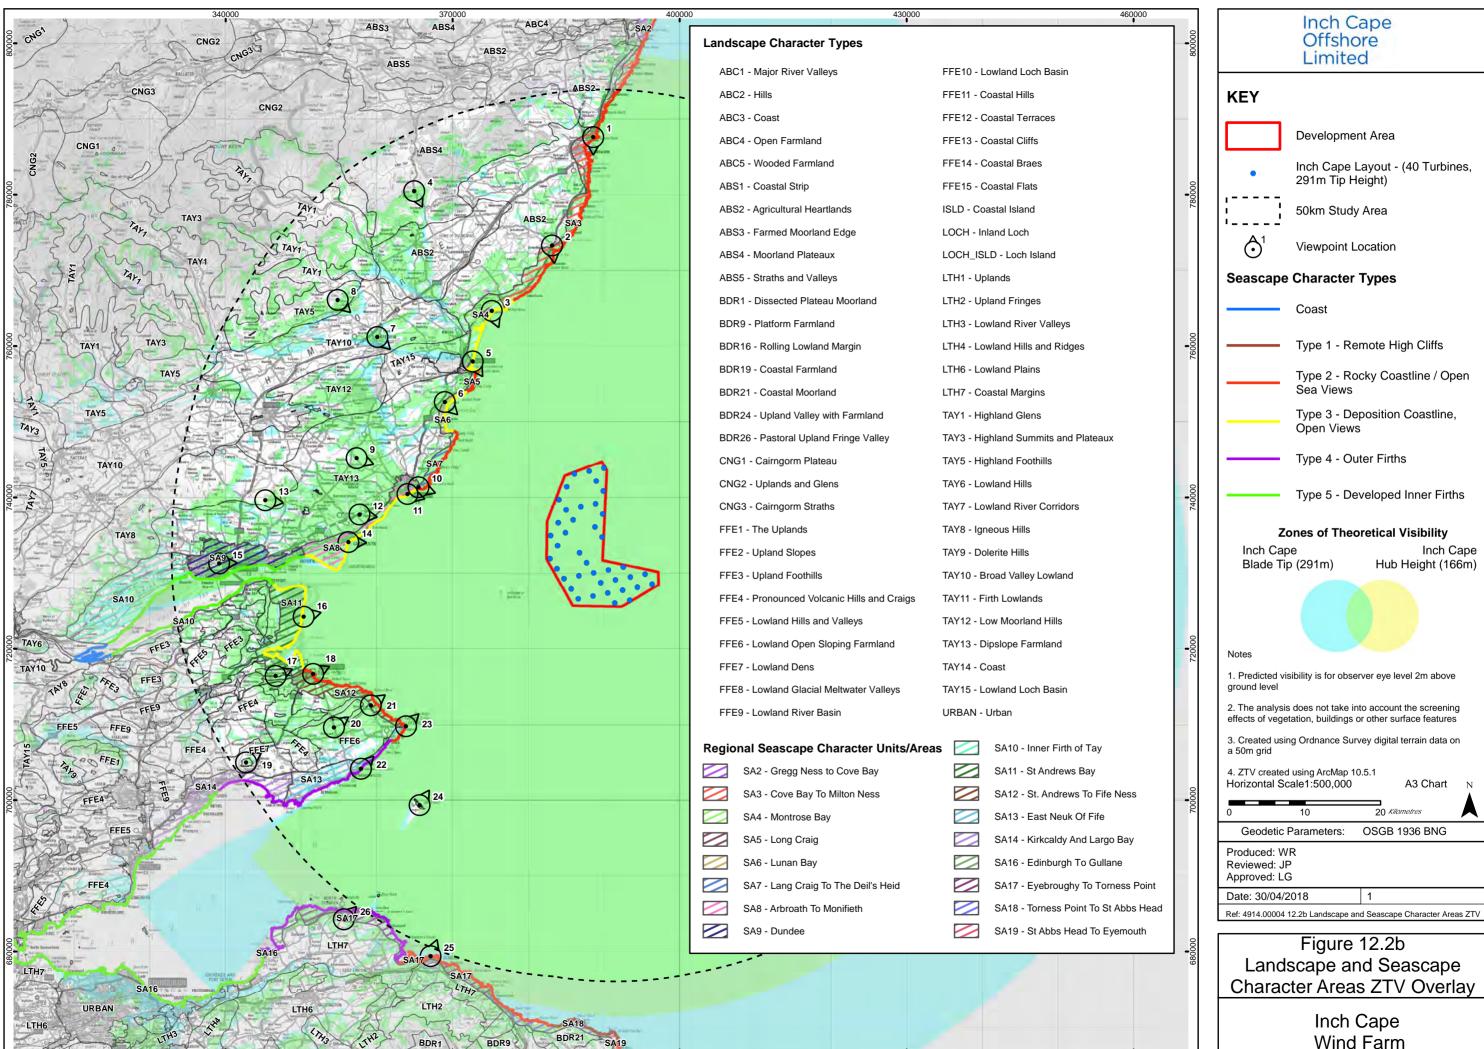

**Zones of Theoretical Visibility** 

Inch Cape Hub Height (166m)

A3 Chart

- 1. Predicted visibility is for observer eye level 2m above
- 2. The analysis does not take into account the screening effects of vegetation, buildings or other surface features
- 3. Created using Ordnance Survey digital terrain data on
- 4. ZTV created using ArcMap 10.5.1

OSGB 1936 BNG

Landscape and Seascape Character Areas ZTV Overlay

Wind Farm

460000