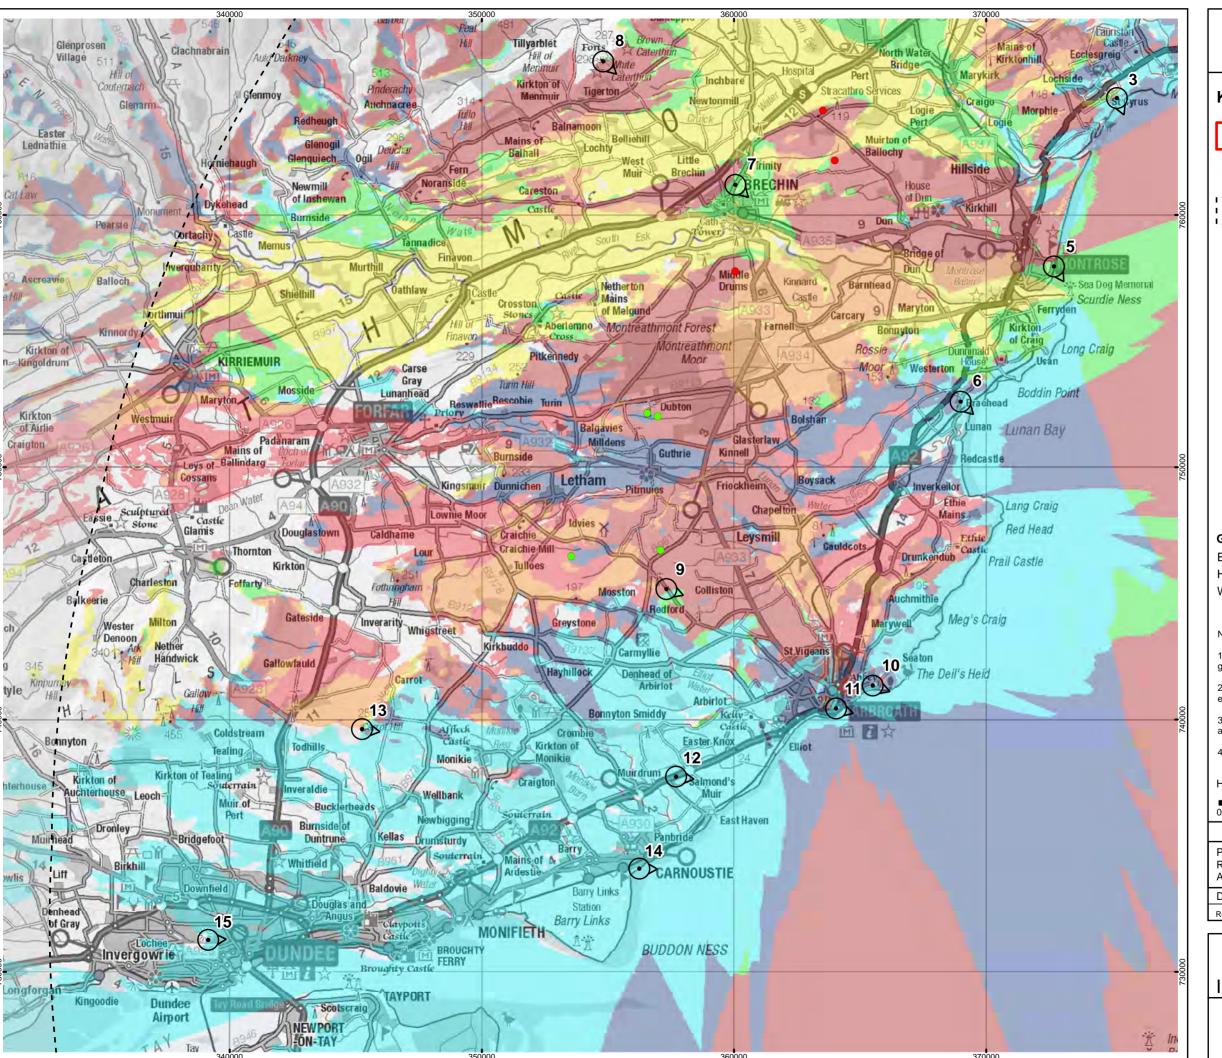

50km Study Area

Viewpoint Location

**Seascape Character Types** 

Type 1 - Remote High Cliffs

Type 2 - Rocky Coastline / Open

Type 3 - Deposition Coastline,

Type 4 - Outer Firths

Type 5 - Developed Inner Firths

**Zones of Theoretical Visibility** 

Inch Cape Hub Height (166m)

A3 Chart

- 1. Predicted visibility is for observer eye level 2m above
- 2. The analysis does not take into account the screening effects of vegetation, buildings or other surface features
- 3. Created using Ordnance Survey digital terrain data on
- 4. ZTV created using ArcMap 10.5.1

# KEY

50km Study

Viewpoint Location

# **Zones of Theoretical Visibility**

Inch Cape Blade Tip (291m) Inch Cape Hub Height (166m)

Inch Cape WTG Base (28m)

### Notes

- 1. Predicted visibility is for observer eye level 2m above ground level
- 2. The analysis does not take into account the screening effects of vegetation, buildings or other surface features
- 3. Created using Ordnance Survey digital terrain data on a 50m grid  $\,$
- 4. ZTV created using ArcMap 10.5.1