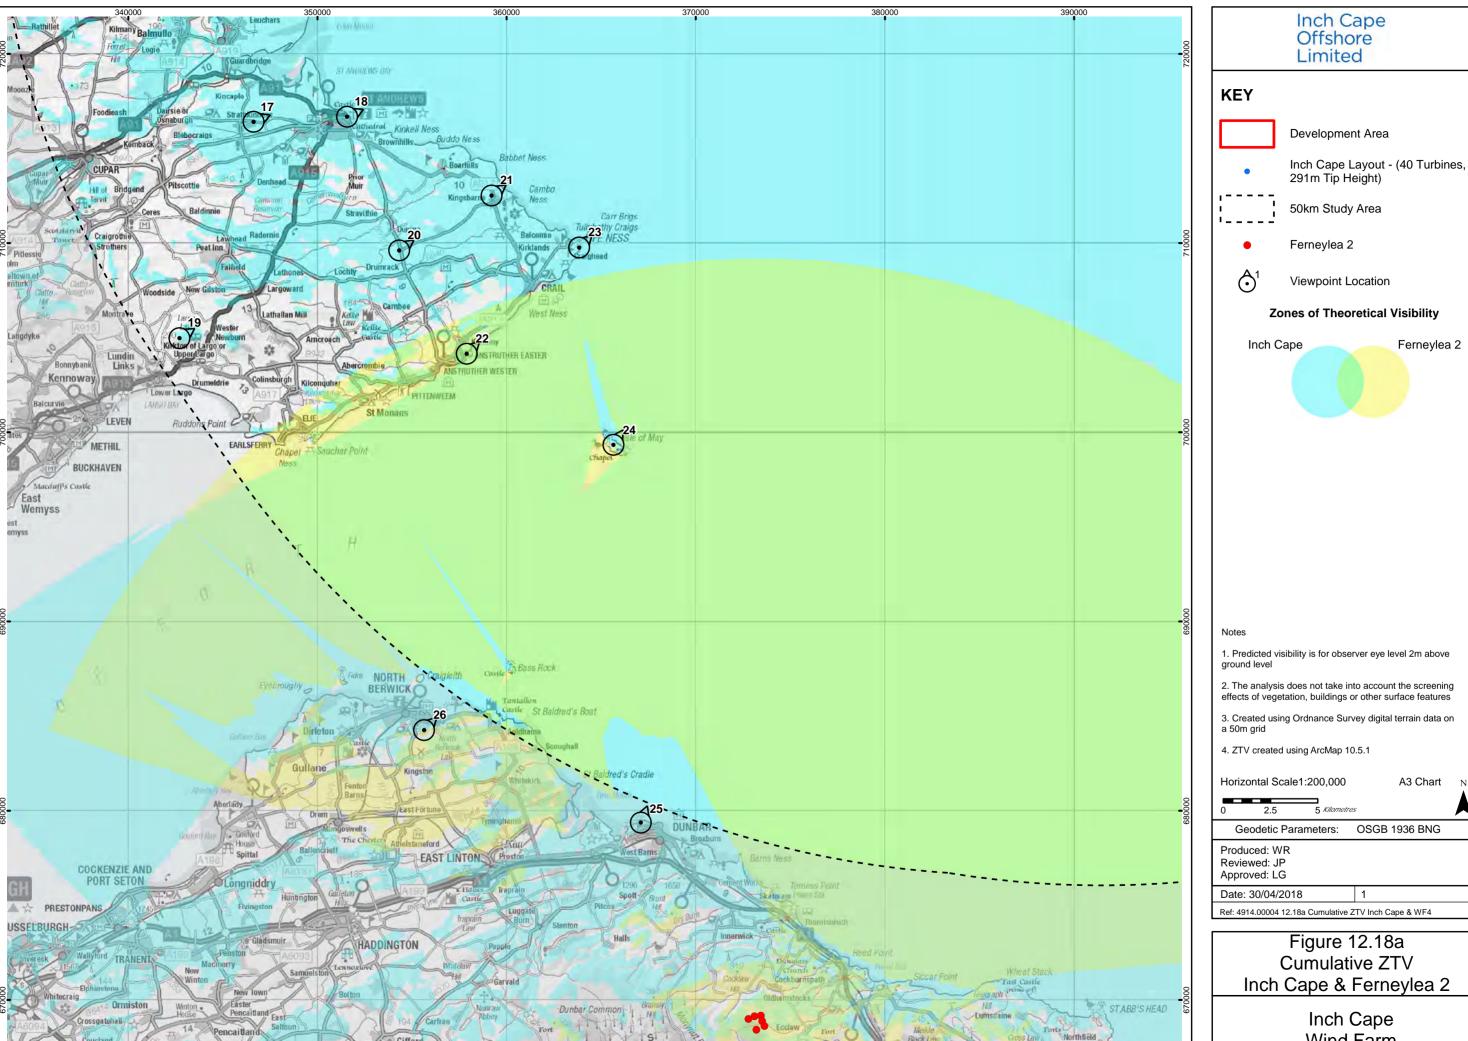

# Figure 12.17a Cumulative ZTV Inch Cape, Group 8 & Group 9

Wind Farm

- 1. Predicted visibility is for observer eye level 2m above
- 2. The analysis does not take into account the screening effects of vegetation, buildings or other surface features

A3 Chart

Geodetic Parameters: OSGB 1936 BNG

Ref: 4914.00004 12.18a Cumulative ZTV Inch Cape & WF4

Cumulative ZTV Inch Cape & Ferneylea 2

Wind Farm

Figure 12.19 Cumulative ZTV Inch Cape, Neart na Gaoithe & Seagreen