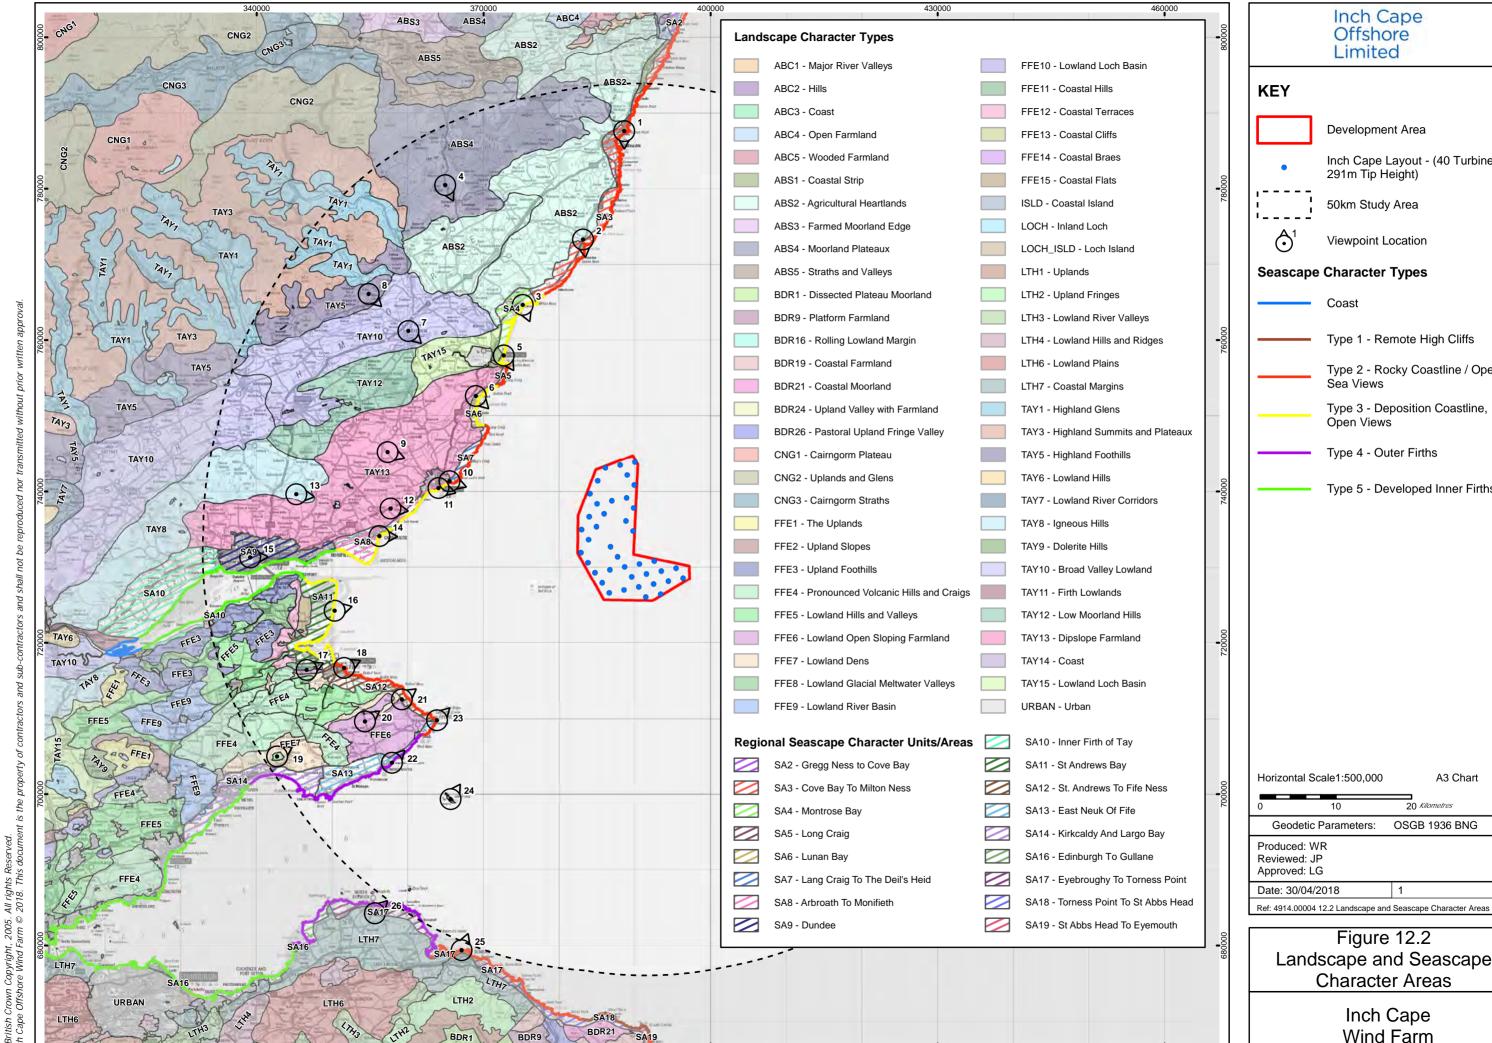

Inch Cape Layout - (40 Turbines, Type 1 - Remote High Cliffs Type 2 - Rocky Coastline / Open Type 3 - Deposition Coastline, Type 5 - Developed Inner Firths

A3 Chart OSGB 1936 BNG

Landscape and Seascape

Type 3 - Deposition Coastline,

Type 5 - Developed Inner Firths

A3 Chart

OSGB 1936 BNG

Landscape and Seascape Character Areas (Fife Detail)

Wind Farm

Inch Cape Offshore Limited

Development Area

Inch Cape Layout - (40 Turbines,

50km Study Area

Viewpoint Location

**Seascape Character Types** 

Type 1 - Remote High Cliffs

Type 2 - Rocky Coastline / Open

Type 3 - Deposition Coastline,

Type 4 - Outer Firths

Type 5 - Developed Inner Firths