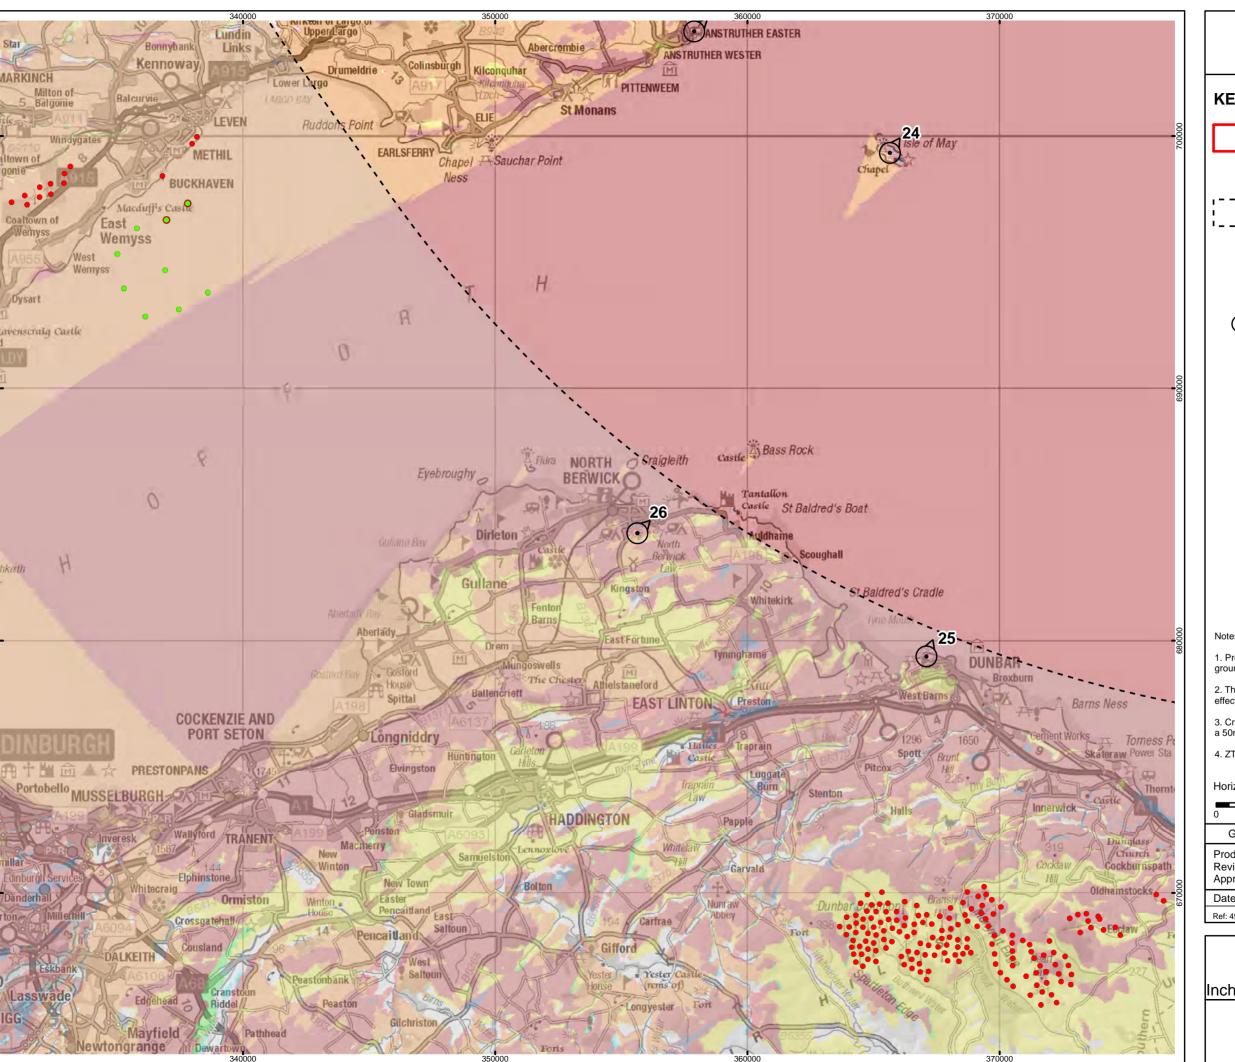

Inch Cape Layout - (40 Turbines, Type 1 - Remote High Cliffs Type 2 - Rocky Coastline / Open Type 3 - Deposition Coastline, Type 5 - Developed Inner Firths

A3 Chart OSGB 1936 BNG

Landscape and Seascape

Type 3 - Deposition Coastline,

Type 5 - Developed Inner Firths

A3 Chart

OSGB 1936 BNG

Landscape and Seascape Character Areas (Fife Detail)

Wind Farm

Inch Cape Offshore Limited

Development Area

Inch Cape Layout - (40 Turbines,

50km Study Area

Viewpoint Location

**Seascape Character Types** 

Type 1 - Remote High Cliffs

Type 2 - Rocky Coastline / Open

Type 3 - Deposition Coastline,

Type 4 - Outer Firths

Type 5 - Developed Inner Firths

**Zones of Theoretical Visibility** 

Inch Cape Hub Height (166m)

A3 Chart

- 1. Predicted visibility is for observer eye level 2m above
- 2. The analysis does not take into account the screening effects of vegetation, buildings or other surface features
- 3. Created using Ordnance Survey digital terrain data on
- 4. ZTV created using ArcMap 10.5.1