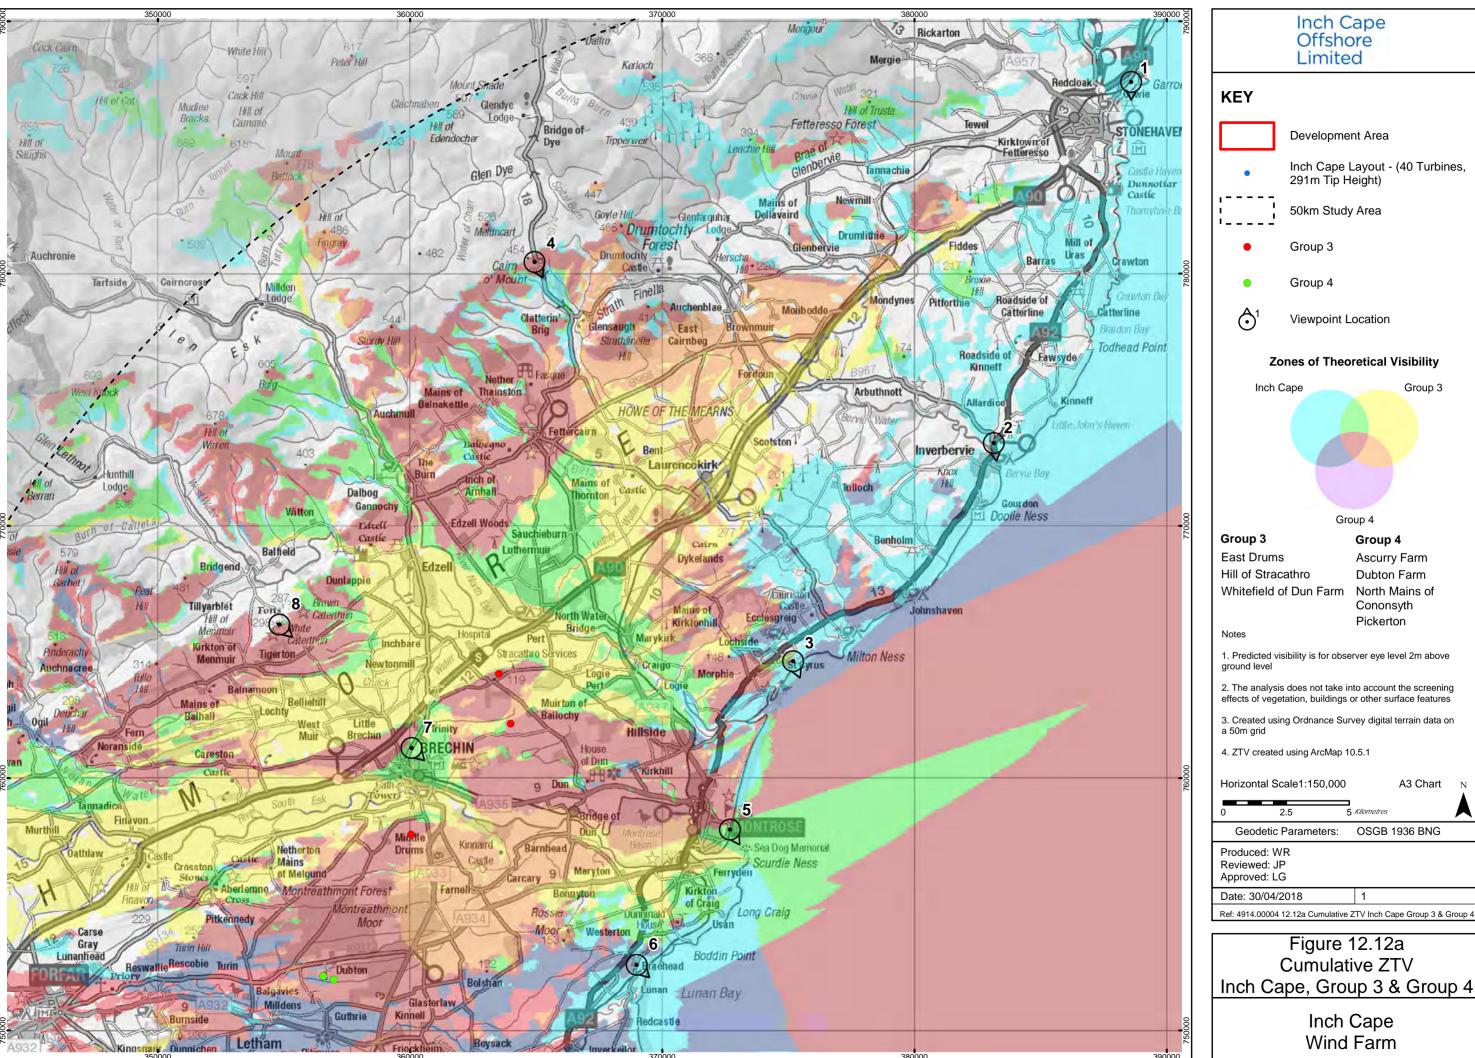

Inch Cape

Figure 12.11b **Cumulative ZTV** Inch Cape, Group 2 & St John's Hill

Geodetic Parameters:

A3 Chart

OSGB 1936 BNG

Wind Farm

Inch Cape

Figure 12.12a **Cumulative ZTV** Inch Cape, Group 3 & Group 4

1. Predicted visibility is for observer eye level 2m above

- effects of vegetation, buildings or other surface features
- 3. Created using Ordnance Survey digital terrain data on a 50m grid
- 4. ZTV created using ArcMap 10.5.1

Figure 12.12b **Cumulative ZTV** Inch Cape, Group 3 & Group 4