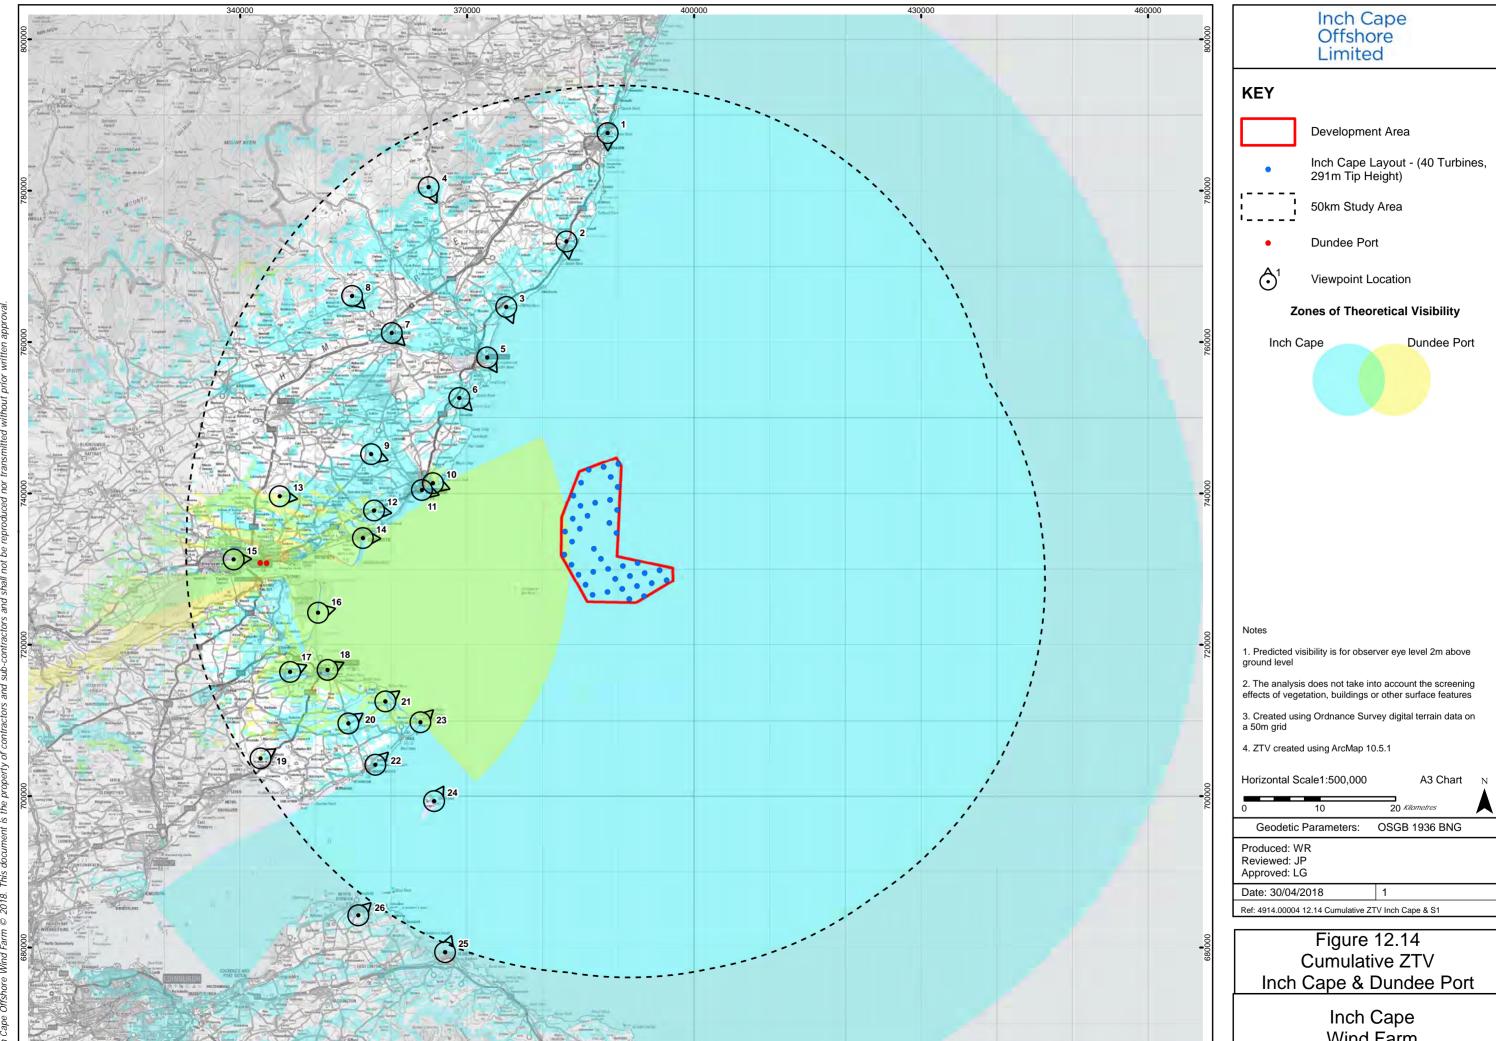

A3 Chart

OSGB 1936 BNG

Ref: 4914.00004 12.13 Cumulative ZTV Inch Cape Group 5 & WF2

Cumulative ZTV Inch Cape, Group 5 & Michelin Tyre Co Ltd

Crown Copyright, 2005. All rights Reserv 3 Offshore Wind Farm © 2018. This doα

# **KEY**

Development Area

Inch Cape Layout - (40 Turbines, 291m Tip Height)

50km Study Area

- Group 5
- Michelin Tyre Co Ltd

Viewpoint Location

# **Group 5**

Frawney Govals

Tealing Airfield

Notes

- 1. Predicted visibility is for observer eye level 2m above
- 2. The analysis does not take into account the screening effects of vegetation, buildings or other surface features
- 3. Created using Ordnance Survey digital terrain data on a 50m grid
- 4. ZTV created using ArcMap 10.5.1

Horizontal Scale1:150,000

A3 Chart

Geodetic Parameters: OSGB 1936 BNG

Produced: WR Reviewed: JP Approved: LG

Date: 30/04/2018

Ref: 4914.00004 12.13a Cumulative ZTV Inch Cape Group 5 & WF2

Figure 12.13a **Cumulative ZTV** Inch Cape, Group 5 & Michelin Tyre Co Ltd