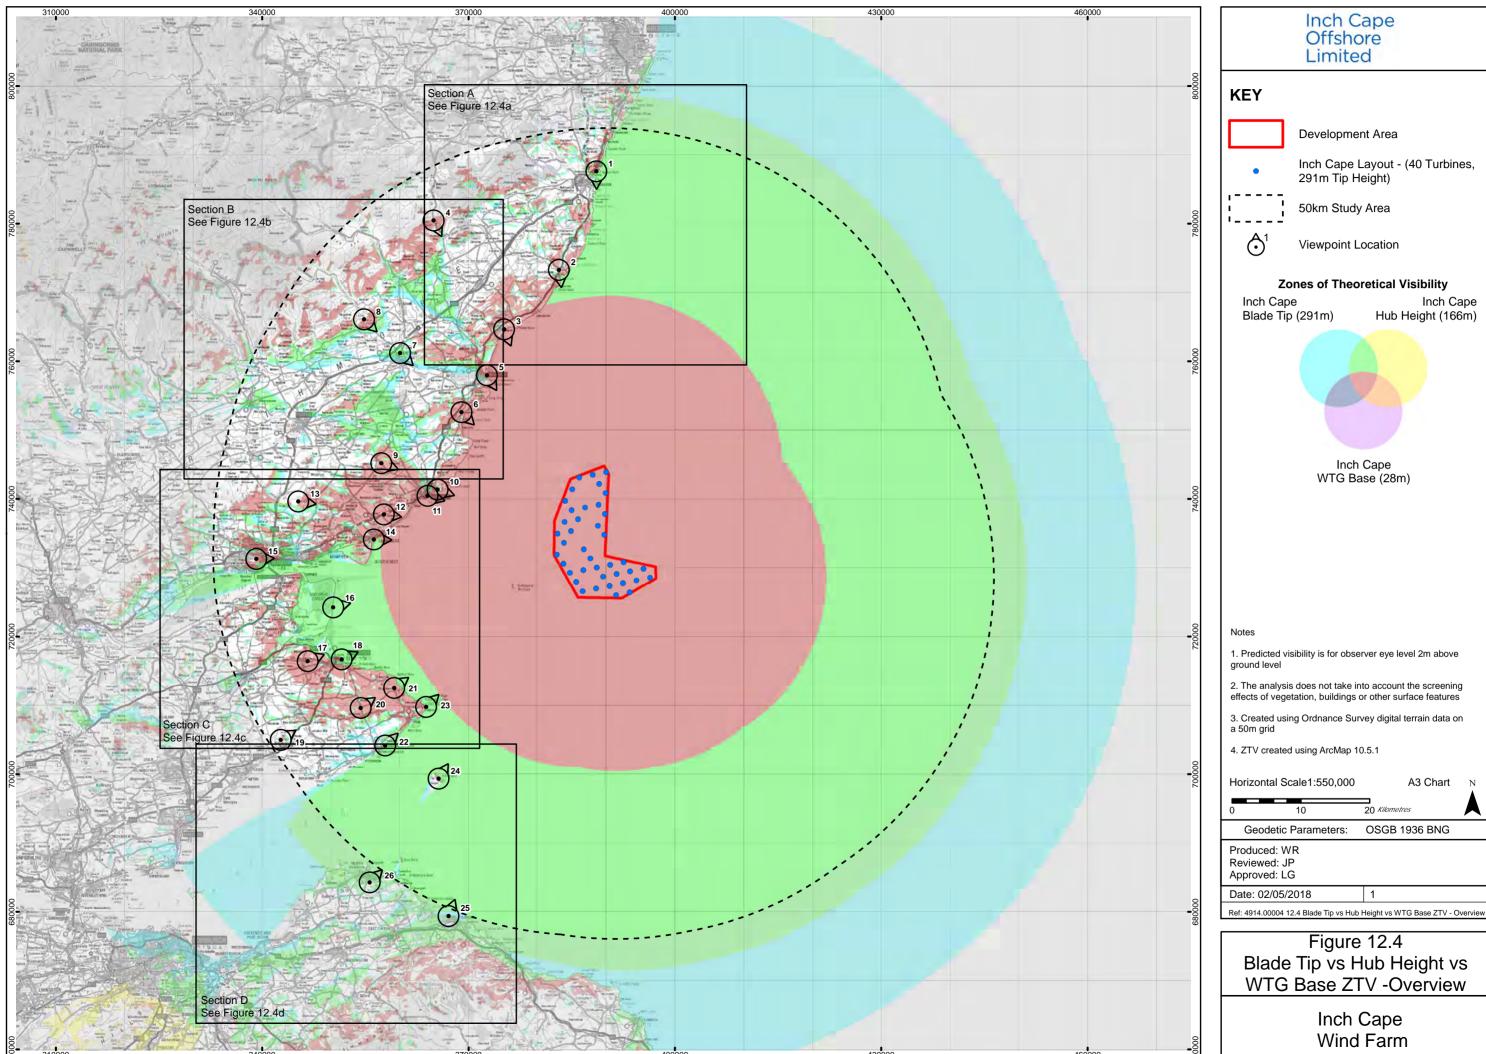

# Figure 12.4 Blade Tip vs Hub Height vs WTG Base ZTV -Overview

Crown Copyright, 2005. All rights Reserv ∋ Offshore Wind Farm © 2018. This doα

Horizontal Scale1:150,000

A3 Chart

2.5 5 Kilometri

Geodetic Parameters: OSGB 1936 BNG

Produced: WR Reviewed: JP Approved: LG

Date: 02/05/2018

Ref: 4914.00004 12.4a Blade Tip vs Hub Height vs WTG Base ZTV - Section A

Figure 12.4a
Blade Tip vs Hub Height vs
WTG Base ZTV - Section A