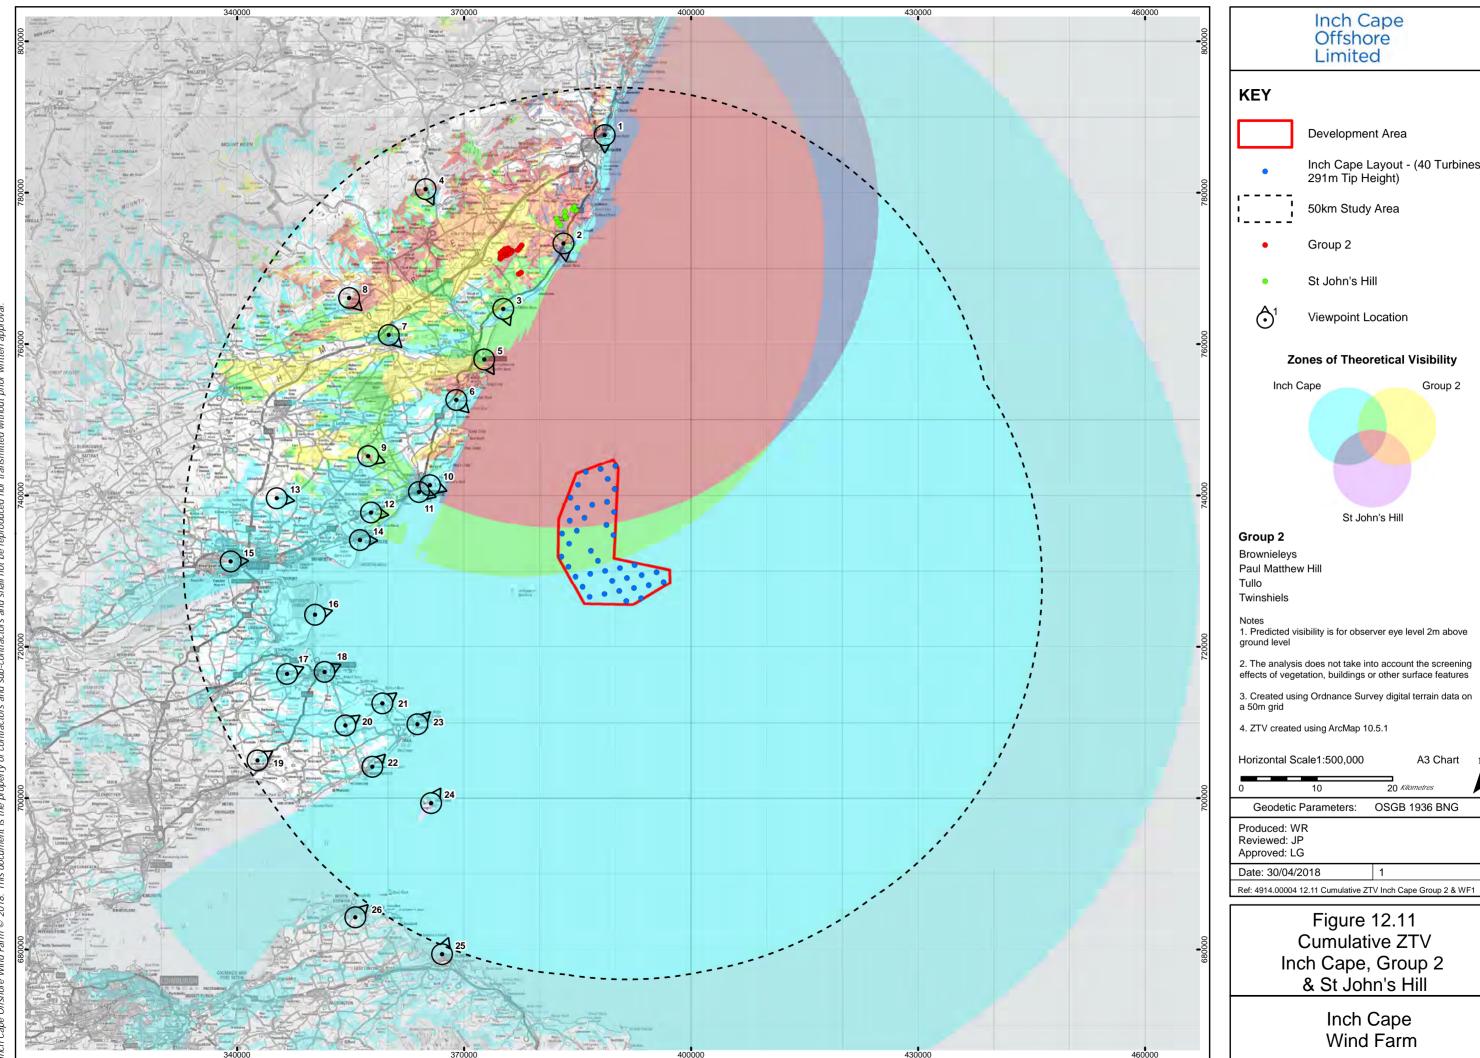

# KEY

Development Area

Inch Cape Layout - (40 Turbines, 291m Tip Height)

50km Study Area

- Group 2
- St John's Hill

Viewpoint Location

# **Zones of Theoretical Visibility**

### Group 2

Brownieleys

Paul Matthew Hill Tullo

Twinshiels

### Notes

Predicted visibility is for observer eye level 2m above ground level

- 2. The analysis does not take into account the screening effects of vegetation, buildings or other surface features
- Created using Ordnance Survey digital terrain data on a 50m grid
- 4. ZTV created using ArcMap 10.5.1

Horizontal Scale1:150,000

A3 Chart

Geodetic Parameters: OSGB 1936 BNG

Produced: WR Reviewed: JP Approved: LG

Date: 30/04/2018

Ref: 4914.00004 12.11a Cumulative ZTV Inch Cape Group 2 & WF1

Figure 12.11a Cumulative ZTV Inch Cape, Group 2 & St John's Hill