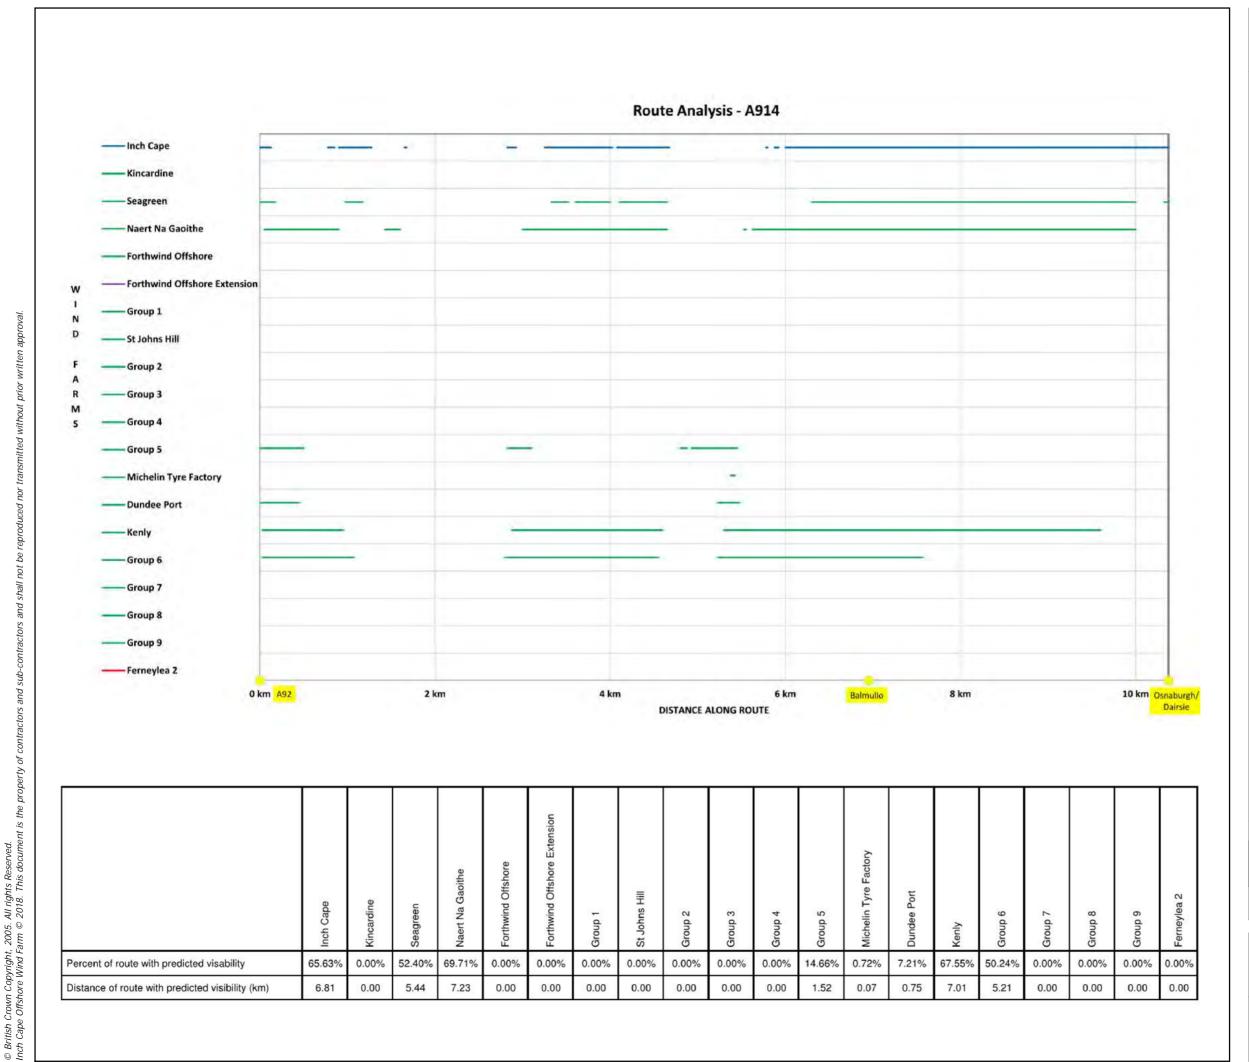

# Figure 12.6d Horizontal Angle ZTV Section D

Figure 12.7b Route Analysis - Southern Area Routes Assessed With Visibility

Figure 12.7c Route Analysis - Northern Area Routes Assessed With Visibility

| Route                        | Section | on Visibility                                                                                                                                                    |
|------------------------------|---------|------------------------------------------------------------------------------------------------------------------------------------------------------------------|
| A91                          | A       | Inch Cape, Seagreen, Naert Na Gaoithe, partial Group 4, Group 5, Michelin Tyre Factory, Dundee Port and Kenly                                                    |
| A91                          | B       | Inch Cape and Seagreen                                                                                                                                           |
| A91                          | C       | No Visibility                                                                                                                                                    |
| A91                          | D       | Inch Cape                                                                                                                                                        |
| A914                         | A       | partial Inch Cape, partial Seagreen, Naert Na Gaoithe, partial Group 5, partial Dundee Port, Kenly and Group 6                                                   |
| A914                         | B       | No Visibility                                                                                                                                                    |
| A914                         | C       | Inch Cape, Seagreen, Naert Na Gaoithe, partial Group 5, Kenly and Group 6                                                                                        |
| A914                         | D       | Group 5                                                                                                                                                          |
| A914                         | E       | Inch Cape, Seagreen, Naert Na Gaoithe, Kenly and partial Group 6                                                                                                 |
| A915                         | A       | Forthwind, Forthwind Ext and Group 7                                                                                                                             |
| A915                         | B       | partial Inch Cape, partial Seagreen, Naert Na Gaoithe, partial Forthwind and partial Forthwind Ext                                                               |
| A915                         | C       | No Visibility                                                                                                                                                    |
| A915                         | D       | Inch Cape, Seagreen, Naert Na Gaoithe, Group 4, Group 5, Michelin Tyre Factory, Dundee Port, Kenly and Group 6                                                   |
| A915                         | E       | Inch Cape, Seagreen, Naert Na Gaoithe, Group 4, Group 5, Michelin Tyre Factory and Dundee Port                                                                   |
| A917                         | A       | Naert Na Gaoithe, Forthwind, Forthwind Ext, partial Kenly, Group 6, Group 7 and Group 9                                                                          |
| A917                         | B       | Inch Cape, partial Seagreen, Naert Na Gaoithe, Forthwind, Forthwind Ext, Kenly, Group 6, Group 7, Group 8 and Group 9                                            |
| A917                         | C       | Inch Cape, Seagreen, Naert Na Gaoithe, Group 4, Group 5, Michelin Tyre Factory, Dundee Port, Kenly and Group 6                                                   |
| A919                         | A       | Inch Cape, partial Seagreen, Naert Na Gaoithe, Group 5, Michelin Tyre Factory, Dundee Port and Kenly                                                             |
| A919                         | B       | Inch Cape, Seagreen, Naert Na Gaoithe, Group 5, Michelin Tyre Factory, partial Dundee Port, Kenly and Group 6                                                    |
| A92                          | A       | Inch Cape, partial Kincardine, Seagreen, Naert Na Gaoithe, partial Group 1, partial St Johns Hill, Group 2, partial Group 3, partial Group 4 and partial Group 5 |
| A92                          | B       | Inch Cape, Seagreen, Naert Na Gaoithe, partial Group 5, Michelin Tyre Factory, Dundee Port, Kenly and Group 6                                                    |
| A933a                        | A       | Inch Cape, Seagreen, Naert Na Gaoithe, Group 4, partial Group 5, Kenly and Group 6                                                                               |
| A933b                        | A       | Inch Cape, Seagreen, Naert Na Gaoithe, Group 2, Group 3 and Group 4, partial Kenly and partial Group 6                                                           |
| A933b                        | В       | partial Inch Cape, partial Seagreen, partial Naert Na Gaoithe, partial Group 1, Group 2, Group 3, Group 4 and partial Group 5                                    |
| A935                         | A       | Inch Cape, Seagreen and Group 3                                                                                                                                  |
| A935                         | B       | Inch Cape, Seagreen, partial Group 2, Group 3, Group 4 and Group 5                                                                                               |
| A937                         | A       | Inch Cape, Seagreen, Group 2, Group 3, partial Group 4 and partial Group 5                                                                                       |
| A937                         | B       | partial Group 1, Group 2, Group 3, partial Group 4 and partial Group 5                                                                                           |
| Fife Coastal Path            | A       | partial Inch Cape, partial Seagreen, Naert Na Gaoithe, Forthwind, Forthwind Ext, partial Kenly, partial Group 6, Group 7, partial Group 8 and Group 9            |
| Fife Coastal Path            | B       | Inch Cape, Seagreen, Naert Na Gaoithe, partial Group 4, Group 5, Michelin Tyre Factory, Dundee Port, Kenly and partial Group 6                                   |
| NCN Route 1a                 | A       | Inch Cape, Kincardine, Seagreen, Naert Na Gaoithe and partial St Johns Hill, partial Group 2 and partial Group 4                                                 |
| NCN Route 1b                 | A       | No Visibility                                                                                                                                                    |
| NCN Route 1b                 | B       | Inch Cape, Seagreen, Naert Na Gaoithe, partial Group 4, Group 5, Michelin Tyre Factory, Dundee Port, Kenly and Group 6                                           |
| NCN Route 1b                 | C       | Inch Cape, Seagreen, Naert Na Gaoithe, partial Group 1, partial St Johns Hill, Group 2, Group 3, Group 4 and partial Group 5                                     |
| NCN Route 1b                 | D       | Inch Cape, Kincardine, Seagreen, partial Naert Na Gaoithe, Group 1, St Johns Hill, and partial Group 2                                                           |
| Railway Edinburgh to Aberdee | en A    | partial Inch Cape, partial Dundee Port                                                                                                                           |
| Railway Edinburgh to Aberdee |         | Inch Cape, Seagreen, Naert Na Gaoithe, partial Group 5, partial Michelin Tyre Factory, partial Dundee Port, Kenly and Group 6                                    |
| Railway Edinburgh to Aberdee | en C    | Group 4                                                                                                                                                          |
| Railway Edinburgh to Aberdee |         | Inch Cape, Seagreen, partial Naert Na Gaoithe, partial Group 2, partial Group 3, partial Group 4 and partial Group 5                                             |
| Railway Edinburgh to Aberdee |         | Group 1, partial St Johns Hill, Group 2, Group 3 and partial Group 4                                                                                             |
| Railway Edinburgh to Aberdee | en F    | Inch Cape, Kincardine, Seagreen, Naert Na Gaoithe and St Johns Hill                                                                                              |