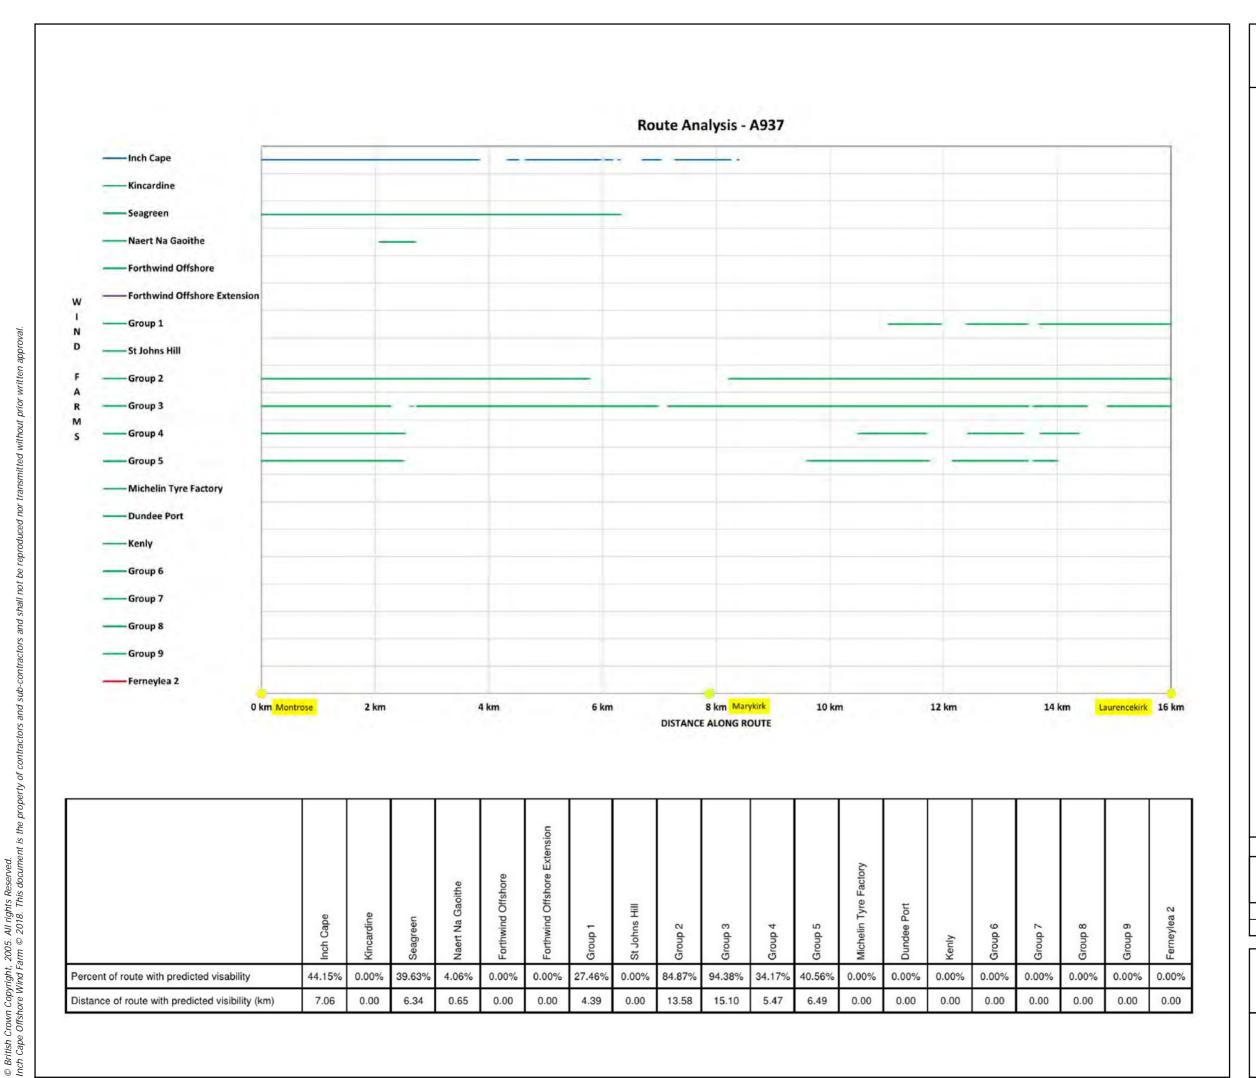

# Figure 12.6d Horizontal Angle ZTV Section D

Figure 12.7b Route Analysis - Southern Area Routes Assessed With Visibility

Figure 12.7c Route Analysis - Northern Area Routes Assessed With Visibility

| Route                        | Section | on Visibility                                                                                                                                                    |
|------------------------------|---------|------------------------------------------------------------------------------------------------------------------------------------------------------------------|
| A91                          | A       | Inch Cape, Seagreen, Naert Na Gaoithe, partial Group 4, Group 5, Michelin Tyre Factory, Dundee Port and Kenly                                                    |
| A91                          | B       | Inch Cape and Seagreen                                                                                                                                           |
| A91                          | C       | No Visibility                                                                                                                                                    |
| A91                          | D       | Inch Cape                                                                                                                                                        |
| A914                         | A       | partial Inch Cape, partial Seagreen, Naert Na Gaoithe, partial Group 5, partial Dundee Port, Kenly and Group 6                                                   |
| A914                         | B       | No Visibility                                                                                                                                                    |
| A914                         | C       | Inch Cape, Seagreen, Naert Na Gaoithe, partial Group 5, Kenly and Group 6                                                                                        |
| A914                         | D       | Group 5                                                                                                                                                          |
| A914                         | E       | Inch Cape, Seagreen, Naert Na Gaoithe, Kenly and partial Group 6                                                                                                 |
| A915                         | A       | Forthwind, Forthwind Ext and Group 7                                                                                                                             |
| A915                         | B       | partial Inch Cape, partial Seagreen, Naert Na Gaoithe, partial Forthwind and partial Forthwind Ext                                                               |
| A915                         | C       | No Visibility                                                                                                                                                    |
| A915                         | D       | Inch Cape, Seagreen, Naert Na Gaoithe, Group 4, Group 5, Michelin Tyre Factory, Dundee Port, Kenly and Group 6                                                   |
| A915                         | E       | Inch Cape, Seagreen, Naert Na Gaoithe, Group 4, Group 5, Michelin Tyre Factory and Dundee Port                                                                   |
| A917                         | A       | Naert Na Gaoithe, Forthwind, Forthwind Ext, partial Kenly, Group 6, Group 7 and Group 9                                                                          |
| A917                         | B       | Inch Cape, partial Seagreen, Naert Na Gaoithe, Forthwind, Forthwind Ext, Kenly, Group 6, Group 7, Group 8 and Group 9                                            |
| A917                         | C       | Inch Cape, Seagreen, Naert Na Gaoithe, Group 4, Group 5, Michelin Tyre Factory, Dundee Port, Kenly and Group 6                                                   |
| A919                         | A       | Inch Cape, partial Seagreen, Naert Na Gaoithe, Group 5, Michelin Tyre Factory, Dundee Port and Kenly                                                             |
| A919                         | B       | Inch Cape, Seagreen, Naert Na Gaoithe, Group 5, Michelin Tyre Factory, partial Dundee Port, Kenly and Group 6                                                    |
| A92                          | A       | Inch Cape, partial Kincardine, Seagreen, Naert Na Gaoithe, partial Group 1, partial St Johns Hill, Group 2, partial Group 3, partial Group 4 and partial Group 5 |
| A92                          | B       | Inch Cape, Seagreen, Naert Na Gaoithe, partial Group 5, Michelin Tyre Factory, Dundee Port, Kenly and Group 6                                                    |
| A933a                        | A       | Inch Cape, Seagreen, Naert Na Gaoithe, Group 4, partial Group 5, Kenly and Group 6                                                                               |
| A933b                        | A       | Inch Cape, Seagreen, Naert Na Gaoithe, Group 2, Group 3 and Group 4, partial Kenly and partial Group 6                                                           |
| A933b                        | В       | partial Inch Cape, partial Seagreen, partial Naert Na Gaoithe, partial Group 1, Group 2, Group 3, Group 4 and partial Group 5                                    |
| A935                         | A       | Inch Cape, Seagreen and Group 3                                                                                                                                  |
| A935                         | B       | Inch Cape, Seagreen, partial Group 2, Group 3, Group 4 and Group 5                                                                                               |
| A937                         | A       | Inch Cape, Seagreen, Group 2, Group 3, partial Group 4 and partial Group 5                                                                                       |
| A937                         | B       | partial Group 1, Group 2, Group 3, partial Group 4 and partial Group 5                                                                                           |
| Fife Coastal Path            | A       | partial Inch Cape, partial Seagreen, Naert Na Gaoithe, Forthwind, Forthwind Ext, partial Kenly, partial Group 6, Group 7, partial Group 8 and Group 9            |
| Fife Coastal Path            | B       | Inch Cape, Seagreen, Naert Na Gaoithe, partial Group 4, Group 5, Michelin Tyre Factory, Dundee Port, Kenly and partial Group 6                                   |
| NCN Route 1a                 | A       | Inch Cape, Kincardine, Seagreen, Naert Na Gaoithe and partial St Johns Hill, partial Group 2 and partial Group 4                                                 |
| NCN Route 1b                 | A       | No Visibility                                                                                                                                                    |
| NCN Route 1b                 | B       | Inch Cape, Seagreen, Naert Na Gaoithe, partial Group 4, Group 5, Michelin Tyre Factory, Dundee Port, Kenly and Group 6                                           |
| NCN Route 1b                 | C       | Inch Cape, Seagreen, Naert Na Gaoithe, partial Group 1, partial St Johns Hill, Group 2, Group 3, Group 4 and partial Group 5                                     |
| NCN Route 1b                 | D       | Inch Cape, Kincardine, Seagreen, partial Naert Na Gaoithe, Group 1, St Johns Hill, and partial Group 2                                                           |
| Railway Edinburgh to Aberdee | en A    | partial Inch Cape, partial Dundee Port                                                                                                                           |
| Railway Edinburgh to Aberdee |         | Inch Cape, Seagreen, Naert Na Gaoithe, partial Group 5, partial Michelin Tyre Factory, partial Dundee Port, Kenly and Group 6                                    |
| Railway Edinburgh to Aberdee | en C    | Group 4                                                                                                                                                          |
| Railway Edinburgh to Aberdee |         | Inch Cape, Seagreen, partial Naert Na Gaoithe, partial Group 2, partial Group 3, partial Group 4 and partial Group 5                                             |
| Railway Edinburgh to Aberdee |         | Group 1, partial St Johns Hill, Group 2, Group 3 and partial Group 4                                                                                             |
| Railway Edinburgh to Aberdee | en F    | Inch Cape, Kincardine, Seagreen, Naert Na Gaoithe and St Johns Hill                                                                                              |