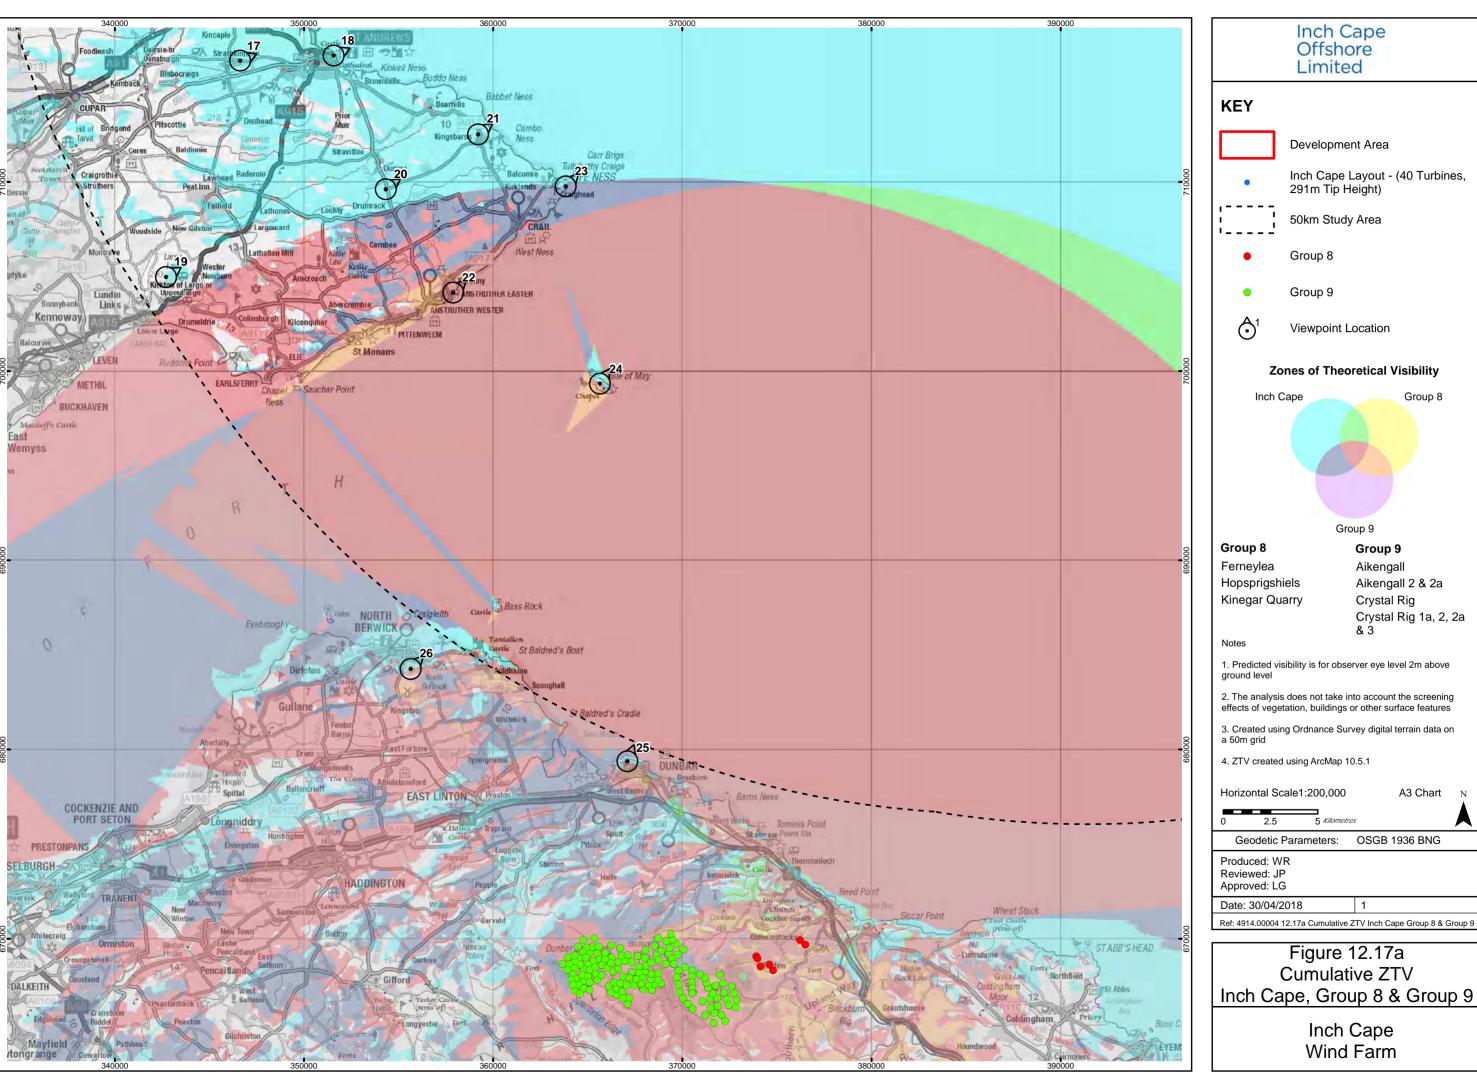

# Figure 12.17a Cumulative ZTV Inch Cape, Group 8 & Group 9

Wind Farm

- 1. Predicted visibility is for observer eye level 2m above
- 2. The analysis does not take into account the screening effects of vegetation, buildings or other surface features