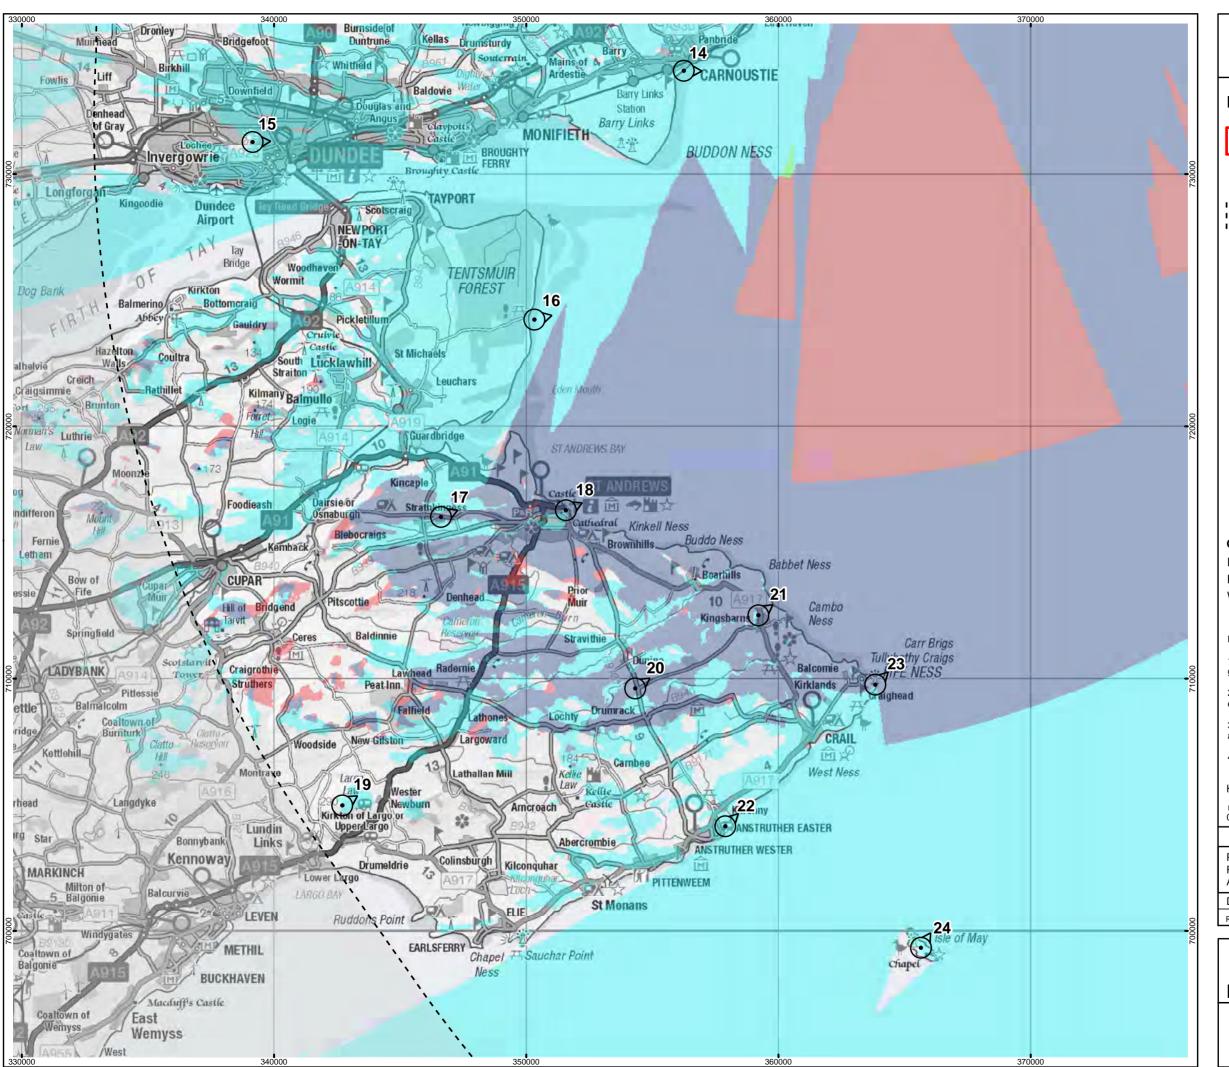

50km Study Area

Viewpoint Location

**Seascape Character Types** 

Type 1 - Remote High Cliffs

Type 2 - Rocky Coastline / Open

Type 3 - Deposition Coastline,

Type 4 - Outer Firths

Type 5 - Developed Inner Firths

**Zones of Theoretical Visibility** 

Inch Cape Hub Height (166m)

A3 Chart

- 1. Predicted visibility is for observer eye level 2m above
- 2. The analysis does not take into account the screening effects of vegetation, buildings or other surface features
- 3. Created using Ordnance Survey digital terrain data on
- 4. ZTV created using ArcMap 10.5.1

# KEY

50km Study

Viewpoint Location

# **Zones of Theoretical Visibility**

Inch Cape Blade Tip (291m) Inch Cape Hub Height (166m)

Inch Cape WTG Base (28m)

### Notes

- 1. Predicted visibility is for observer eye level 2m above ground level
- 2. The analysis does not take into account the screening effects of vegetation, buildings or other surface features
- 3. Created using Ordnance Survey digital terrain data on a 50m grid  $\,$
- 4. ZTV created using ArcMap 10.5.1