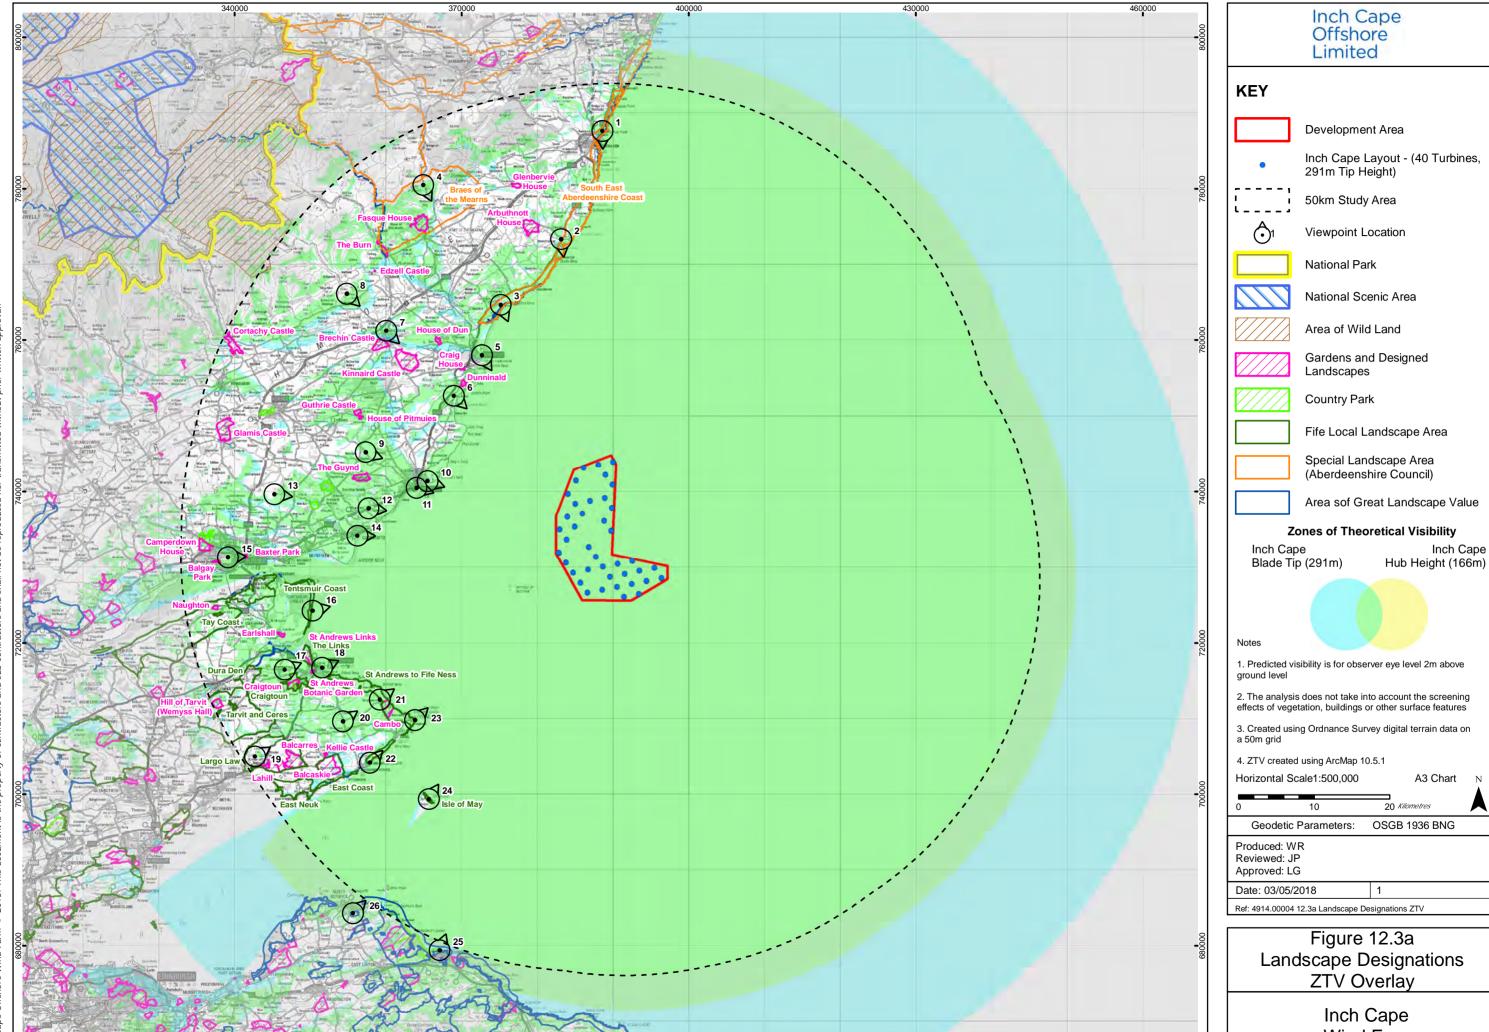

**Zones of Theoretical Visibility** 

Inch Cape Hub Height (166m)

A3 Chart

- 1. Predicted visibility is for observer eye level 2m above
- 2. The analysis does not take into account the screening effects of vegetation, buildings or other surface features
- 3. Created using Ordnance Survey digital terrain data on
- 4. ZTV created using ArcMap 10.5.1

OSGB 1936 BNG

Landscape and Seascape Character Areas ZTV Overlay

Wind Farm

460000

# **Zones of Theoretical Visibility**

Inch Cape Blade Tip (291m) Inch Cape Hub Height (166m)

Inch Cape WTG Base (28m)

### Notes

- 1. Predicted visibility is for observer eye level 2m above ground level
- 2. The analysis does not take into account the screening effects of vegetation, buildings or other surface features
- 3. Created using Ordnance Survey digital terrain data on a 50m grid  $\,$
- 4. ZTV created using ArcMap 10.5.1