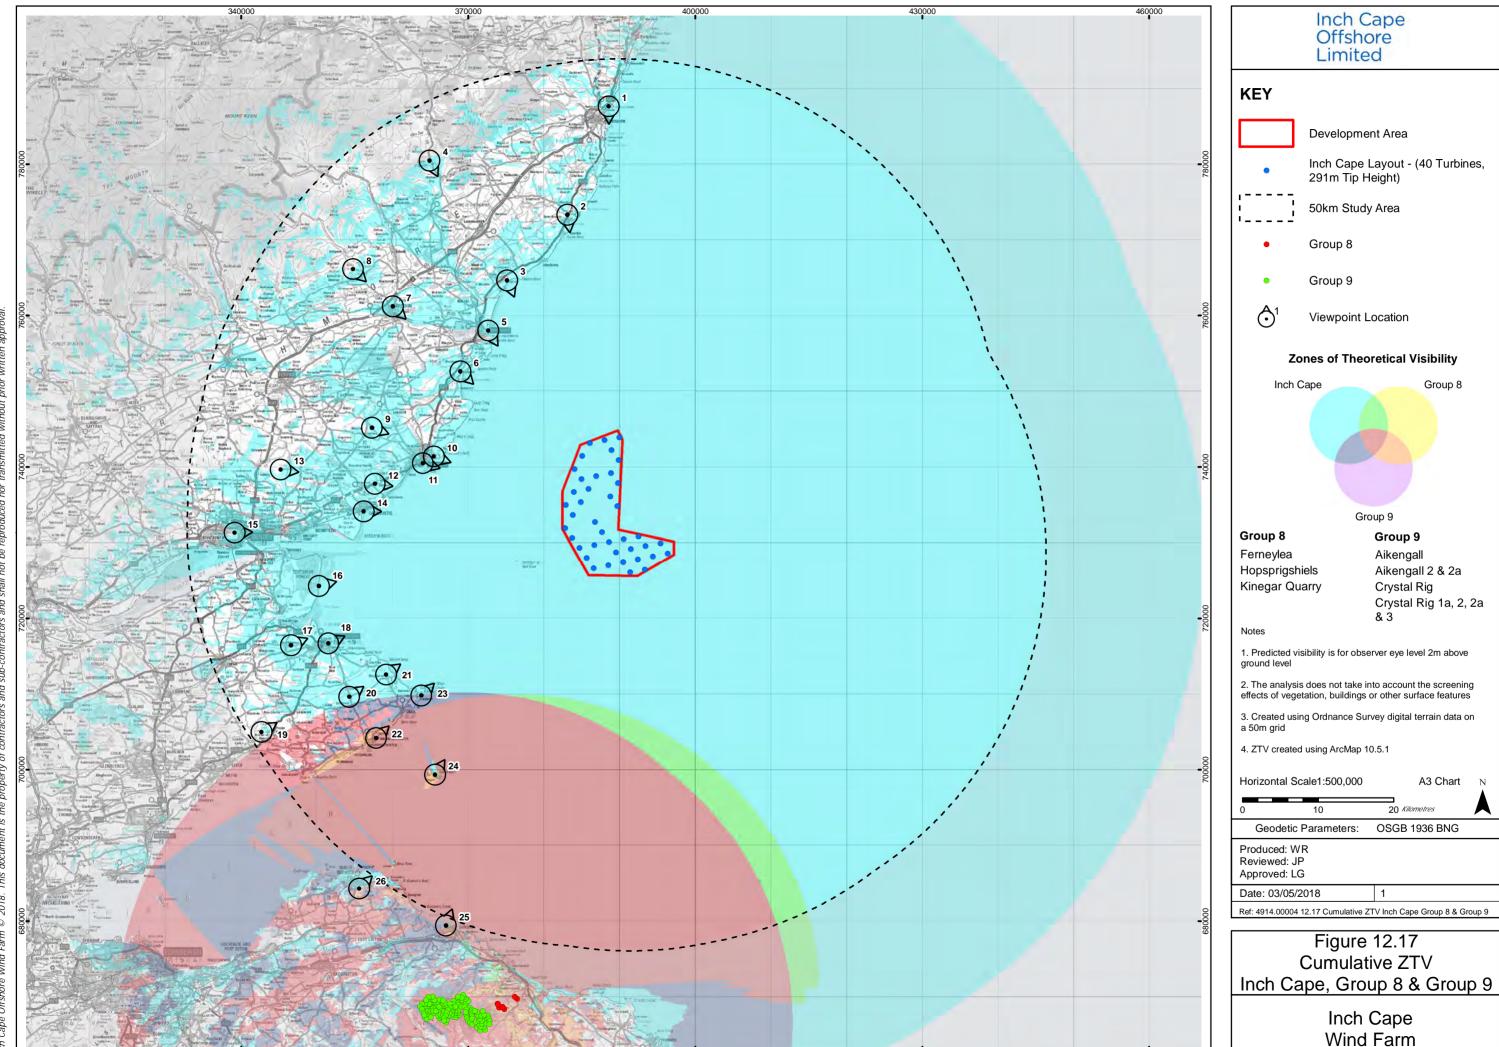

# Figure 12.17a Cumulative ZTV Inch Cape, Group 8 & Group 9

Wind Farm

- 1. Predicted visibility is for observer eye level 2m above
- 2. The analysis does not take into account the screening effects of vegetation, buildings or other surface features