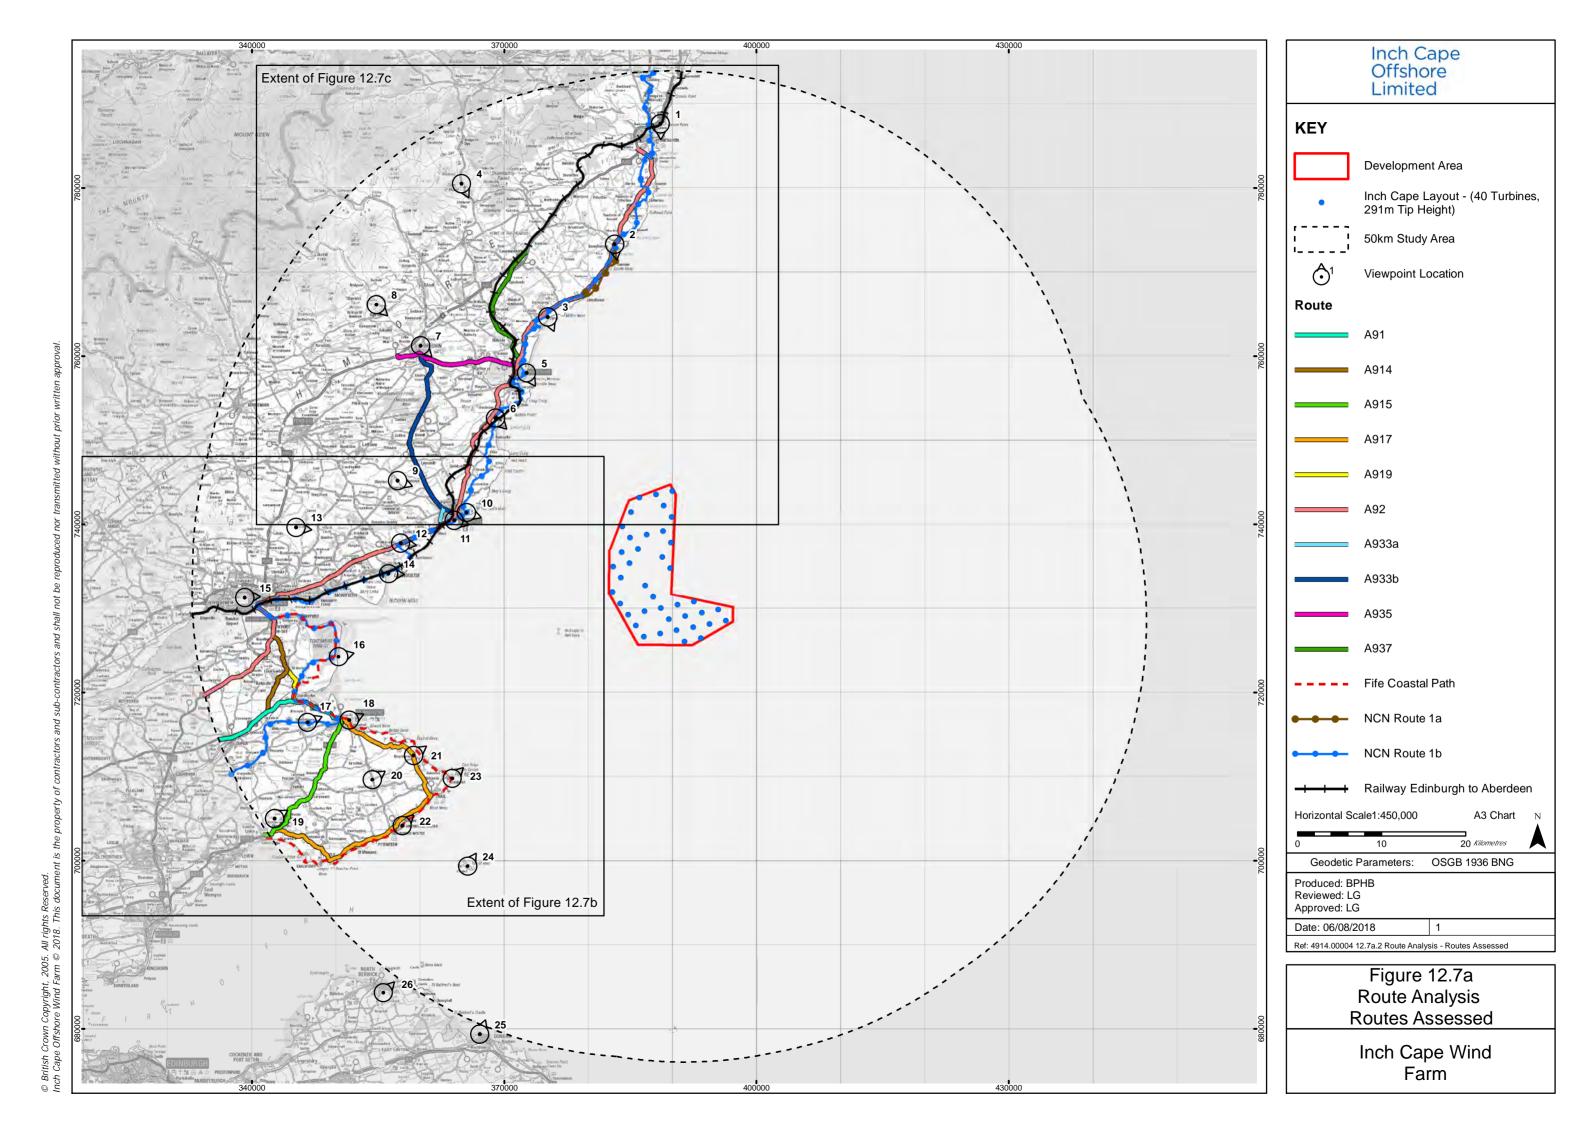

# Figure 12.6d Horizontal Angle ZTV Section D

Figure 12.7b Route Analysis - Southern Area Routes Assessed With Visibility

Figure 12.7c Route Analysis - Northern Area Routes Assessed With Visibility

| Route                        | Section | on Visibility                                                                                                                                                    |
|------------------------------|---------|------------------------------------------------------------------------------------------------------------------------------------------------------------------|
| A91                          | A       | Inch Cape, Seagreen, Naert Na Gaoithe, partial Group 4, Group 5, Michelin Tyre Factory, Dundee Port and Kenly                                                    |
| A91                          | B       | Inch Cape and Seagreen                                                                                                                                           |
| A91                          | C       | No Visibility                                                                                                                                                    |
| A91                          | D       | Inch Cape                                                                                                                                                        |
| A914                         | A       | partial Inch Cape, partial Seagreen, Naert Na Gaoithe, partial Group 5, partial Dundee Port, Kenly and Group 6                                                   |
| A914                         | B       | No Visibility                                                                                                                                                    |
| A914                         | C       | Inch Cape, Seagreen, Naert Na Gaoithe, partial Group 5, Kenly and Group 6                                                                                        |
| A914                         | D       | Group 5                                                                                                                                                          |
| A914                         | E       | Inch Cape, Seagreen, Naert Na Gaoithe, Kenly and partial Group 6                                                                                                 |
| A915                         | A       | Forthwind, Forthwind Ext and Group 7                                                                                                                             |
| A915                         | B       | partial Inch Cape, partial Seagreen, Naert Na Gaoithe, partial Forthwind and partial Forthwind Ext                                                               |
| A915                         | C       | No Visibility                                                                                                                                                    |
| A915                         | D       | Inch Cape, Seagreen, Naert Na Gaoithe, Group 4, Group 5, Michelin Tyre Factory, Dundee Port, Kenly and Group 6                                                   |
| A915                         | E       | Inch Cape, Seagreen, Naert Na Gaoithe, Group 4, Group 5, Michelin Tyre Factory and Dundee Port                                                                   |
| A917                         | A       | Naert Na Gaoithe, Forthwind, Forthwind Ext, partial Kenly, Group 6, Group 7 and Group 9                                                                          |
| A917                         | B       | Inch Cape, partial Seagreen, Naert Na Gaoithe, Forthwind, Forthwind Ext, Kenly, Group 6, Group 7, Group 8 and Group 9                                            |
| A917                         | C       | Inch Cape, Seagreen, Naert Na Gaoithe, Group 4, Group 5, Michelin Tyre Factory, Dundee Port, Kenly and Group 6                                                   |
| A919                         | A       | Inch Cape, partial Seagreen, Naert Na Gaoithe, Group 5, Michelin Tyre Factory, Dundee Port and Kenly                                                             |
| A919                         | B       | Inch Cape, Seagreen, Naert Na Gaoithe, Group 5, Michelin Tyre Factory, partial Dundee Port, Kenly and Group 6                                                    |
| A92                          | A       | Inch Cape, partial Kincardine, Seagreen, Naert Na Gaoithe, partial Group 1, partial St Johns Hill, Group 2, partial Group 3, partial Group 4 and partial Group 5 |
| A92                          | B       | Inch Cape, Seagreen, Naert Na Gaoithe, partial Group 5, Michelin Tyre Factory, Dundee Port, Kenly and Group 6                                                    |
| A933a                        | A       | Inch Cape, Seagreen, Naert Na Gaoithe, Group 4, partial Group 5, Kenly and Group 6                                                                               |
| A933b                        | A       | Inch Cape, Seagreen, Naert Na Gaoithe, Group 2, Group 3 and Group 4, partial Kenly and partial Group 6                                                           |
| A933b                        | В       | partial Inch Cape, partial Seagreen, partial Naert Na Gaoithe, partial Group 1, Group 2, Group 3, Group 4 and partial Group 5                                    |
| A935                         | A       | Inch Cape, Seagreen and Group 3                                                                                                                                  |
| A935                         | B       | Inch Cape, Seagreen, partial Group 2, Group 3, Group 4 and Group 5                                                                                               |
| A937                         | A       | Inch Cape, Seagreen, Group 2, Group 3, partial Group 4 and partial Group 5                                                                                       |
| A937                         | B       | partial Group 1, Group 2, Group 3, partial Group 4 and partial Group 5                                                                                           |
| Fife Coastal Path            | A       | partial Inch Cape, partial Seagreen, Naert Na Gaoithe, Forthwind, Forthwind Ext, partial Kenly, partial Group 6, Group 7, partial Group 8 and Group 9            |
| Fife Coastal Path            | B       | Inch Cape, Seagreen, Naert Na Gaoithe, partial Group 4, Group 5, Michelin Tyre Factory, Dundee Port, Kenly and partial Group 6                                   |
| NCN Route 1a                 | A       | Inch Cape, Kincardine, Seagreen, Naert Na Gaoithe and partial St Johns Hill, partial Group 2 and partial Group 4                                                 |
| NCN Route 1b                 | A       | No Visibility                                                                                                                                                    |
| NCN Route 1b                 | B       | Inch Cape, Seagreen, Naert Na Gaoithe, partial Group 4, Group 5, Michelin Tyre Factory, Dundee Port, Kenly and Group 6                                           |
| NCN Route 1b                 | C       | Inch Cape, Seagreen, Naert Na Gaoithe, partial Group 1, partial St Johns Hill, Group 2, Group 3, Group 4 and partial Group 5                                     |
| NCN Route 1b                 | D       | Inch Cape, Kincardine, Seagreen, partial Naert Na Gaoithe, Group 1, St Johns Hill, and partial Group 2                                                           |
| Railway Edinburgh to Aberdee | en A    | partial Inch Cape, partial Dundee Port                                                                                                                           |
| Railway Edinburgh to Aberdee |         | Inch Cape, Seagreen, Naert Na Gaoithe, partial Group 5, partial Michelin Tyre Factory, partial Dundee Port, Kenly and Group 6                                    |
| Railway Edinburgh to Aberdee | en C    | Group 4                                                                                                                                                          |
| Railway Edinburgh to Aberdee |         | Inch Cape, Seagreen, partial Naert Na Gaoithe, partial Group 2, partial Group 3, partial Group 4 and partial Group 5                                             |
| Railway Edinburgh to Aberdee |         | Group 1, partial St Johns Hill, Group 2, Group 3 and partial Group 4                                                                                             |
| Railway Edinburgh to Aberdee | en F    | Inch Cape, Kincardine, Seagreen, Naert Na Gaoithe and St Johns Hill                                                                                              |

# Inch Cape Offshore Limited

Produced: BPHB Reviewed: LG Approved: LG

Date: 03/08/2018

4914.00004 12.35c Route Analysis - Legend - Routes

Figure 12.7d
Route Analysis - Legend
Routes Assessed With Visibility