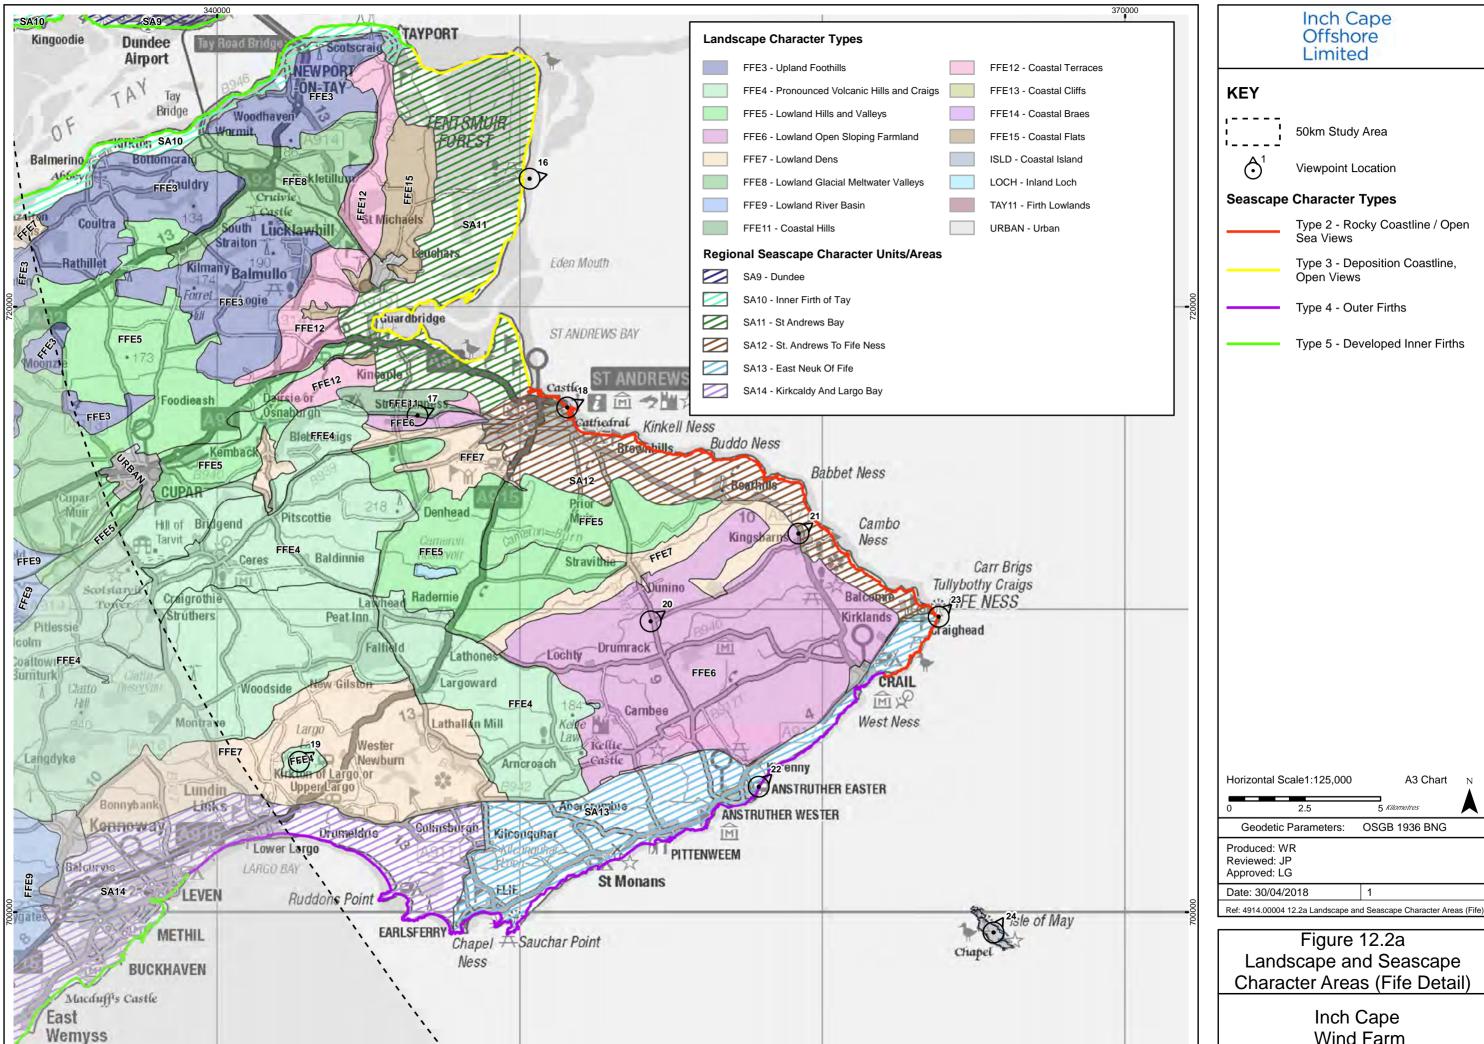

Type 5 - Developed Inner Firths

A3 Chart

OSGB 1936 BNG

Landscape and Seascape Character Areas (Fife Detail)

Wind Farm

Inch Cape Offshore Limited

Development Area

Inch Cape Layout - (40 Turbines,

50km Study Area

Viewpoint Location

**Seascape Character Types** 

Type 1 - Remote High Cliffs

Type 2 - Rocky Coastline / Open

Type 3 - Deposition Coastline,

Type 4 - Outer Firths

Type 5 - Developed Inner Firths