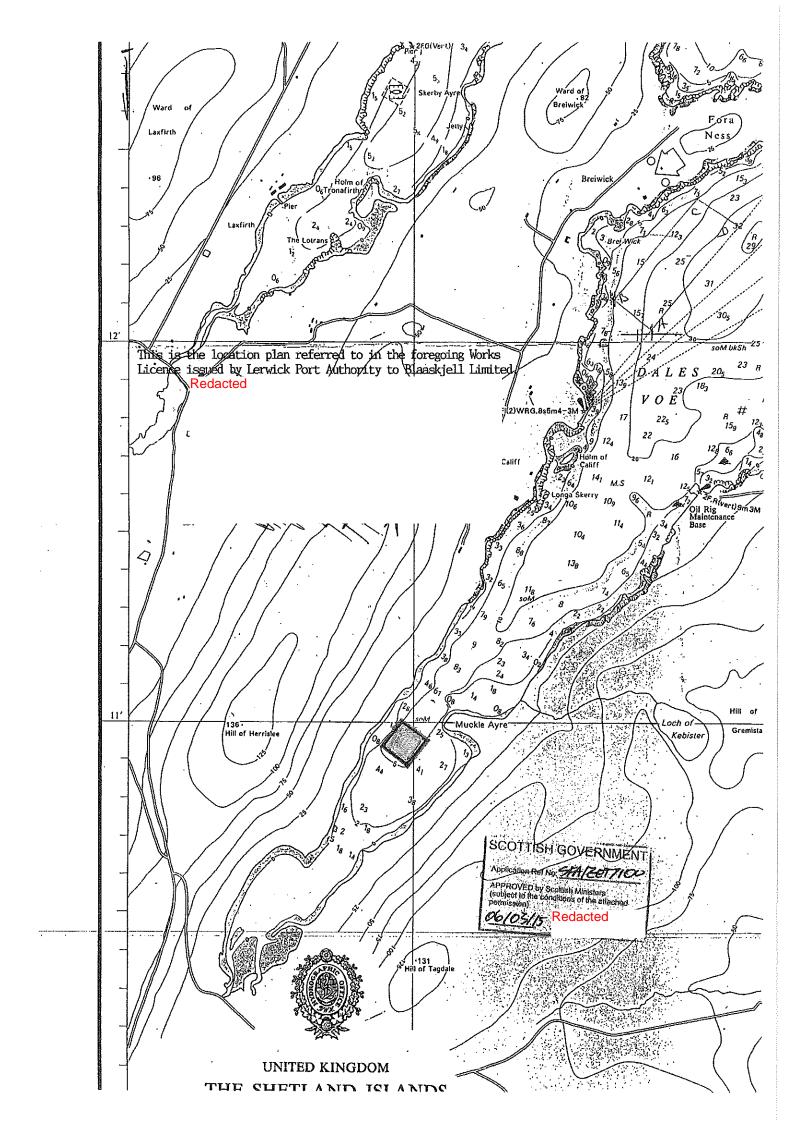

### SFA/ZET/100: Dales Voe, Dales Voe, Shetland

#### **Site Coordinates**

#### Co-ordinates of site centre point:

60° 10' 52.747392" N -1° 12' 6.224832" W

#### Co-ordinates of mooring boundaries:

60° 10' 56.051184" N -1° 12' 5.265468" W

60° 10' 54.084828" N -1° 12' 0.060624" W

60° 10' 49.443636" N -1° 12' 7.184664" W

60° 10' 51.409884" N -1° 12' 12.389436" W

Co-ordinates of planning boundary: As above

This is the plan referred to in the foregoing Assignation between smethand Fing him ted and Bluestell himself him ted in breakness to Redacted

The Crown Estate 6 Bell's Brae 1 2 NOV 2007 Edinburgh EH4 3BJ

SCALE: 1:20,000