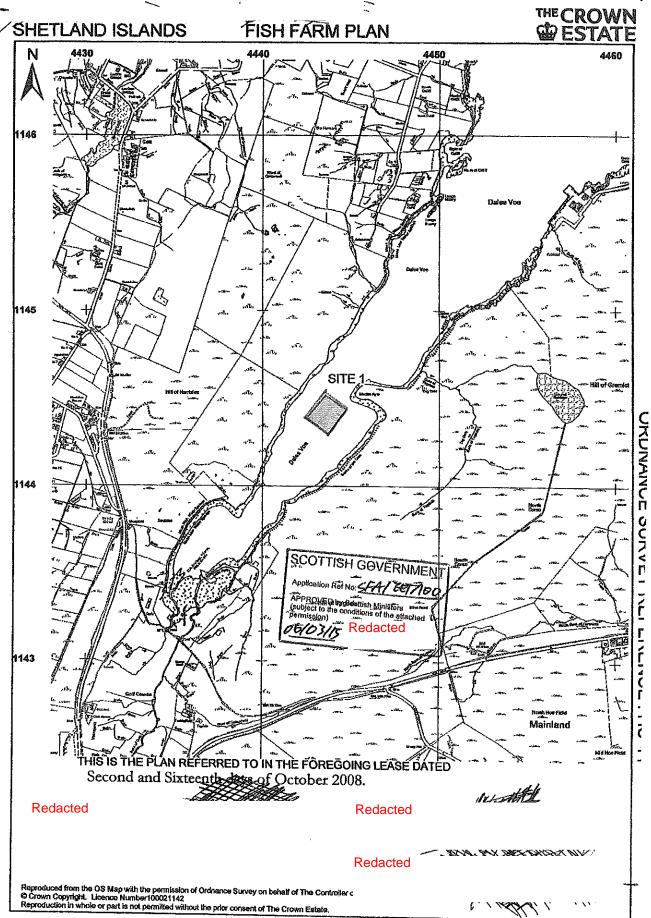

### SFA/ZET/100: Dales Voe, Dales Voe, Shetland

#### **Site Coordinates**

#### Co-ordinates of site centre point:

60° 10' 52.747392" N -1° 12' 6.224832" W

#### Co-ordinates of mooring boundaries:

60° 10' 56.051184" N -1° 12' 5.265468" W

60° 10' 54.084828" N -1° 12' 0.060624" W

60° 10' 49.443636" N -1° 12' 7.184664" W

60° 10' 51.409884" N -1° 12' 12.389436" W

Co-ordinates of planning boundary: As above

This is the plan referred to in the foregoing Assignation between smethand Fing him ted and Bluestell himself him ted in breakness to Redacted

The Crown Estate 6 Bell's Brae 1 2 NOV 2007 Edinburgh EH4 3BJ

SCALE: 1:20,000