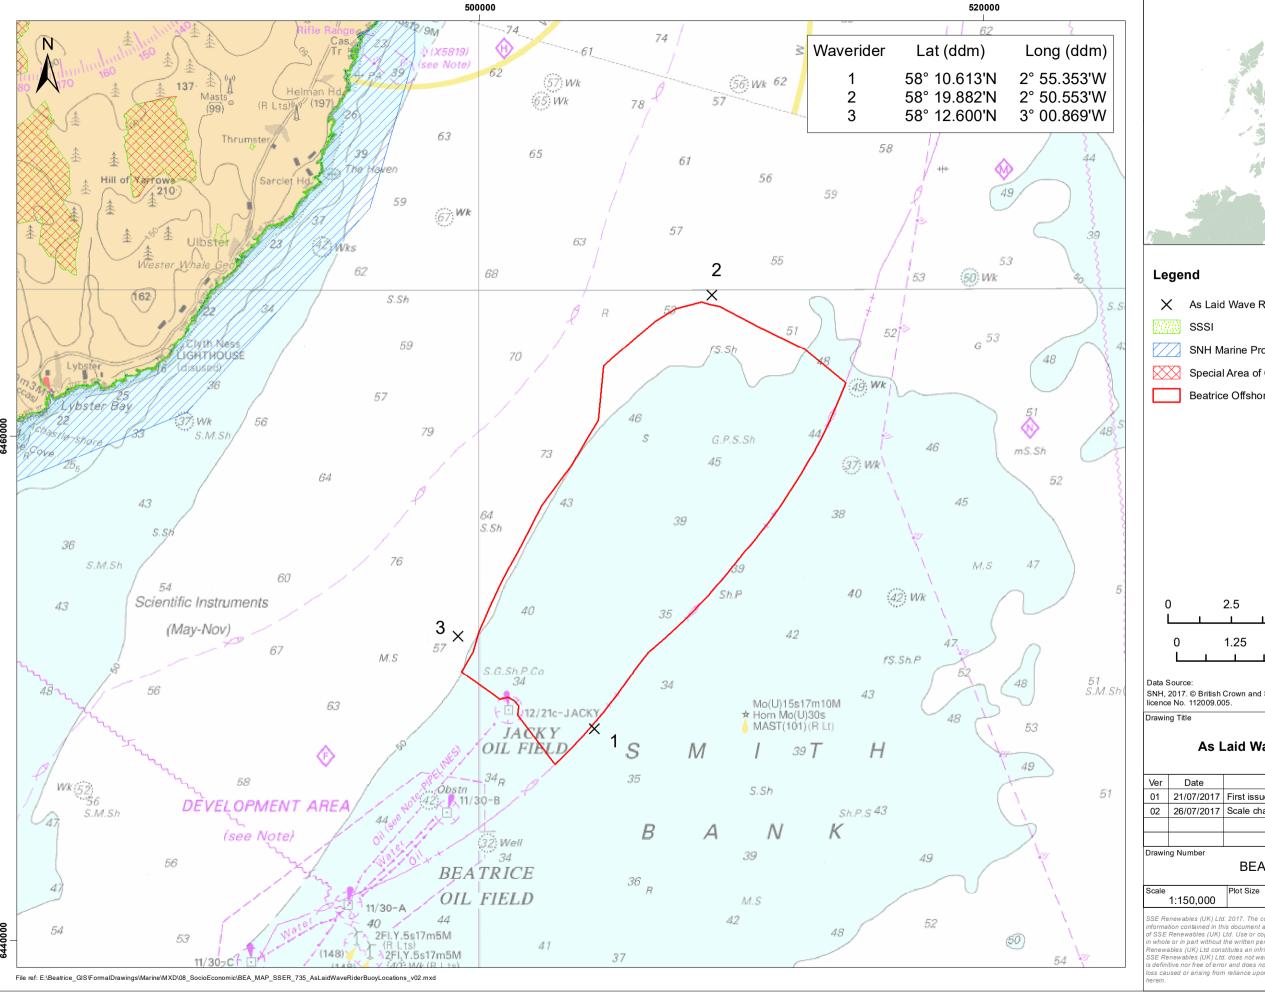

X As Laid Wave Rider Buoy

SNH Marine Protection Area

Special Area of Conservation

Beatrice Offshore Wind Farm Site

SNH, 2017. © British Crown and SeaZone Solutions Limited. All rights reserved. Products licence No. 112009.005.

## As Laid Wave Rider Buoy Locations

| Ver | Date       | Remarks      | Drawn | Checked |
|-----|------------|--------------|-------|---------|
| 01  | 21/07/2017 | First issue  | MM    | LR      |
| 02  | 26/07/2017 | Scale change | CS    | LR      |
|     |            |              |       |         |
|     |            |              |       |         |

BEA-MAP-SSER-735

| Scale     | Plot Size | Datum | Projection |
|-----------|-----------|-------|------------|
| 1:150,000 | A3        | WGS84 | UTM30N     |