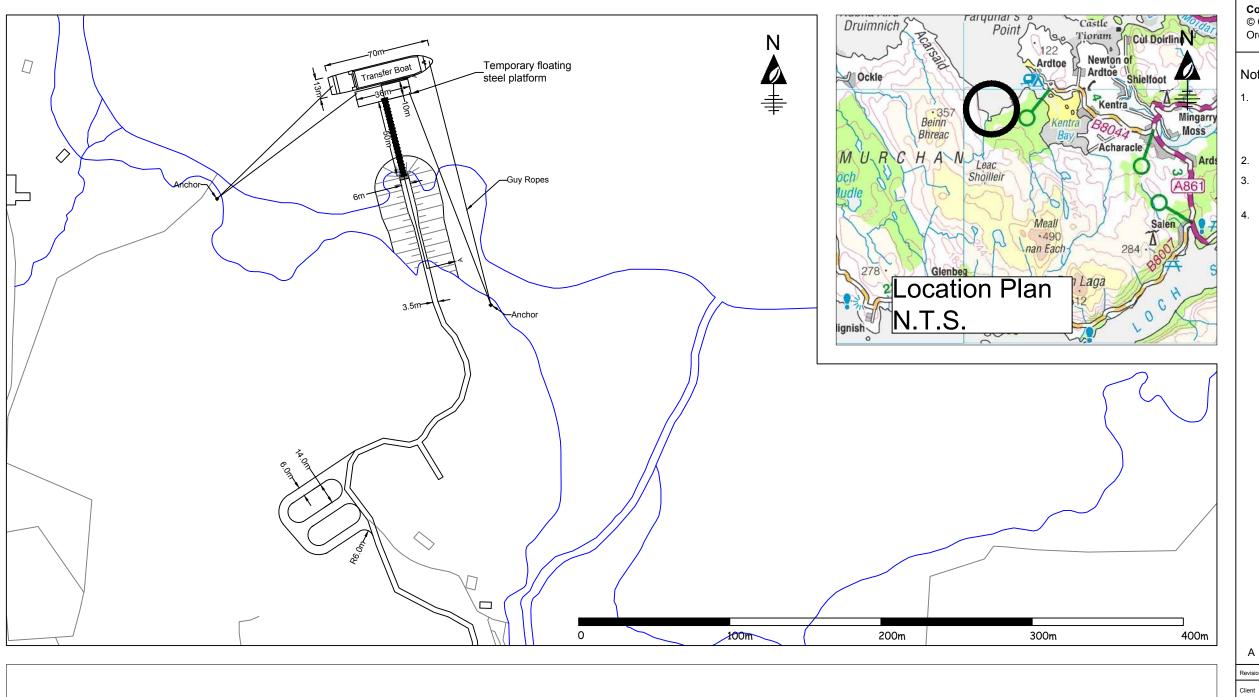

## ARDNAMURCHAN ESTATE **GORTENEON PIER**

### FLOATING PIER SECTION

| Drawn       | JCS      | Chkd | FMC | Date 12/01/2020 |
|-------------|----------|------|-----|-----------------|
| Drawing No. |          | Rev. |     | Scales          |
| -           | 20-01/03 |      | Α   | 1:2500 at A3    |

|                                              | 200 Concrete Slab Visqueen 300 Capping Geotextile |                 |
|----------------------------------------------|---------------------------------------------------|-----------------|
| Temporary floating steel platform            | 500 Armour                                        |                 |
| <b>▼</b>                                     |                                                   |                 |
| MHWS E E S S S S S S S S S S S S S S S S S   | Existing bedrock Jac                              | Al<br>Job Title |
| MEWS Out |                                                   | ļ               |
| Reinfored Concrete Rock Fill Bankseat        |                                                   |                 |
| SECTION A-A                                  |                                                   | Drawing         |
| Scale 1:500                                  |                                                   |                 |
|                                              |                                                   |                 |
|                                              | 25m 50m D                                         | Drawn           |
| <u> </u>                                     | 25.11                                             | Drawing         |