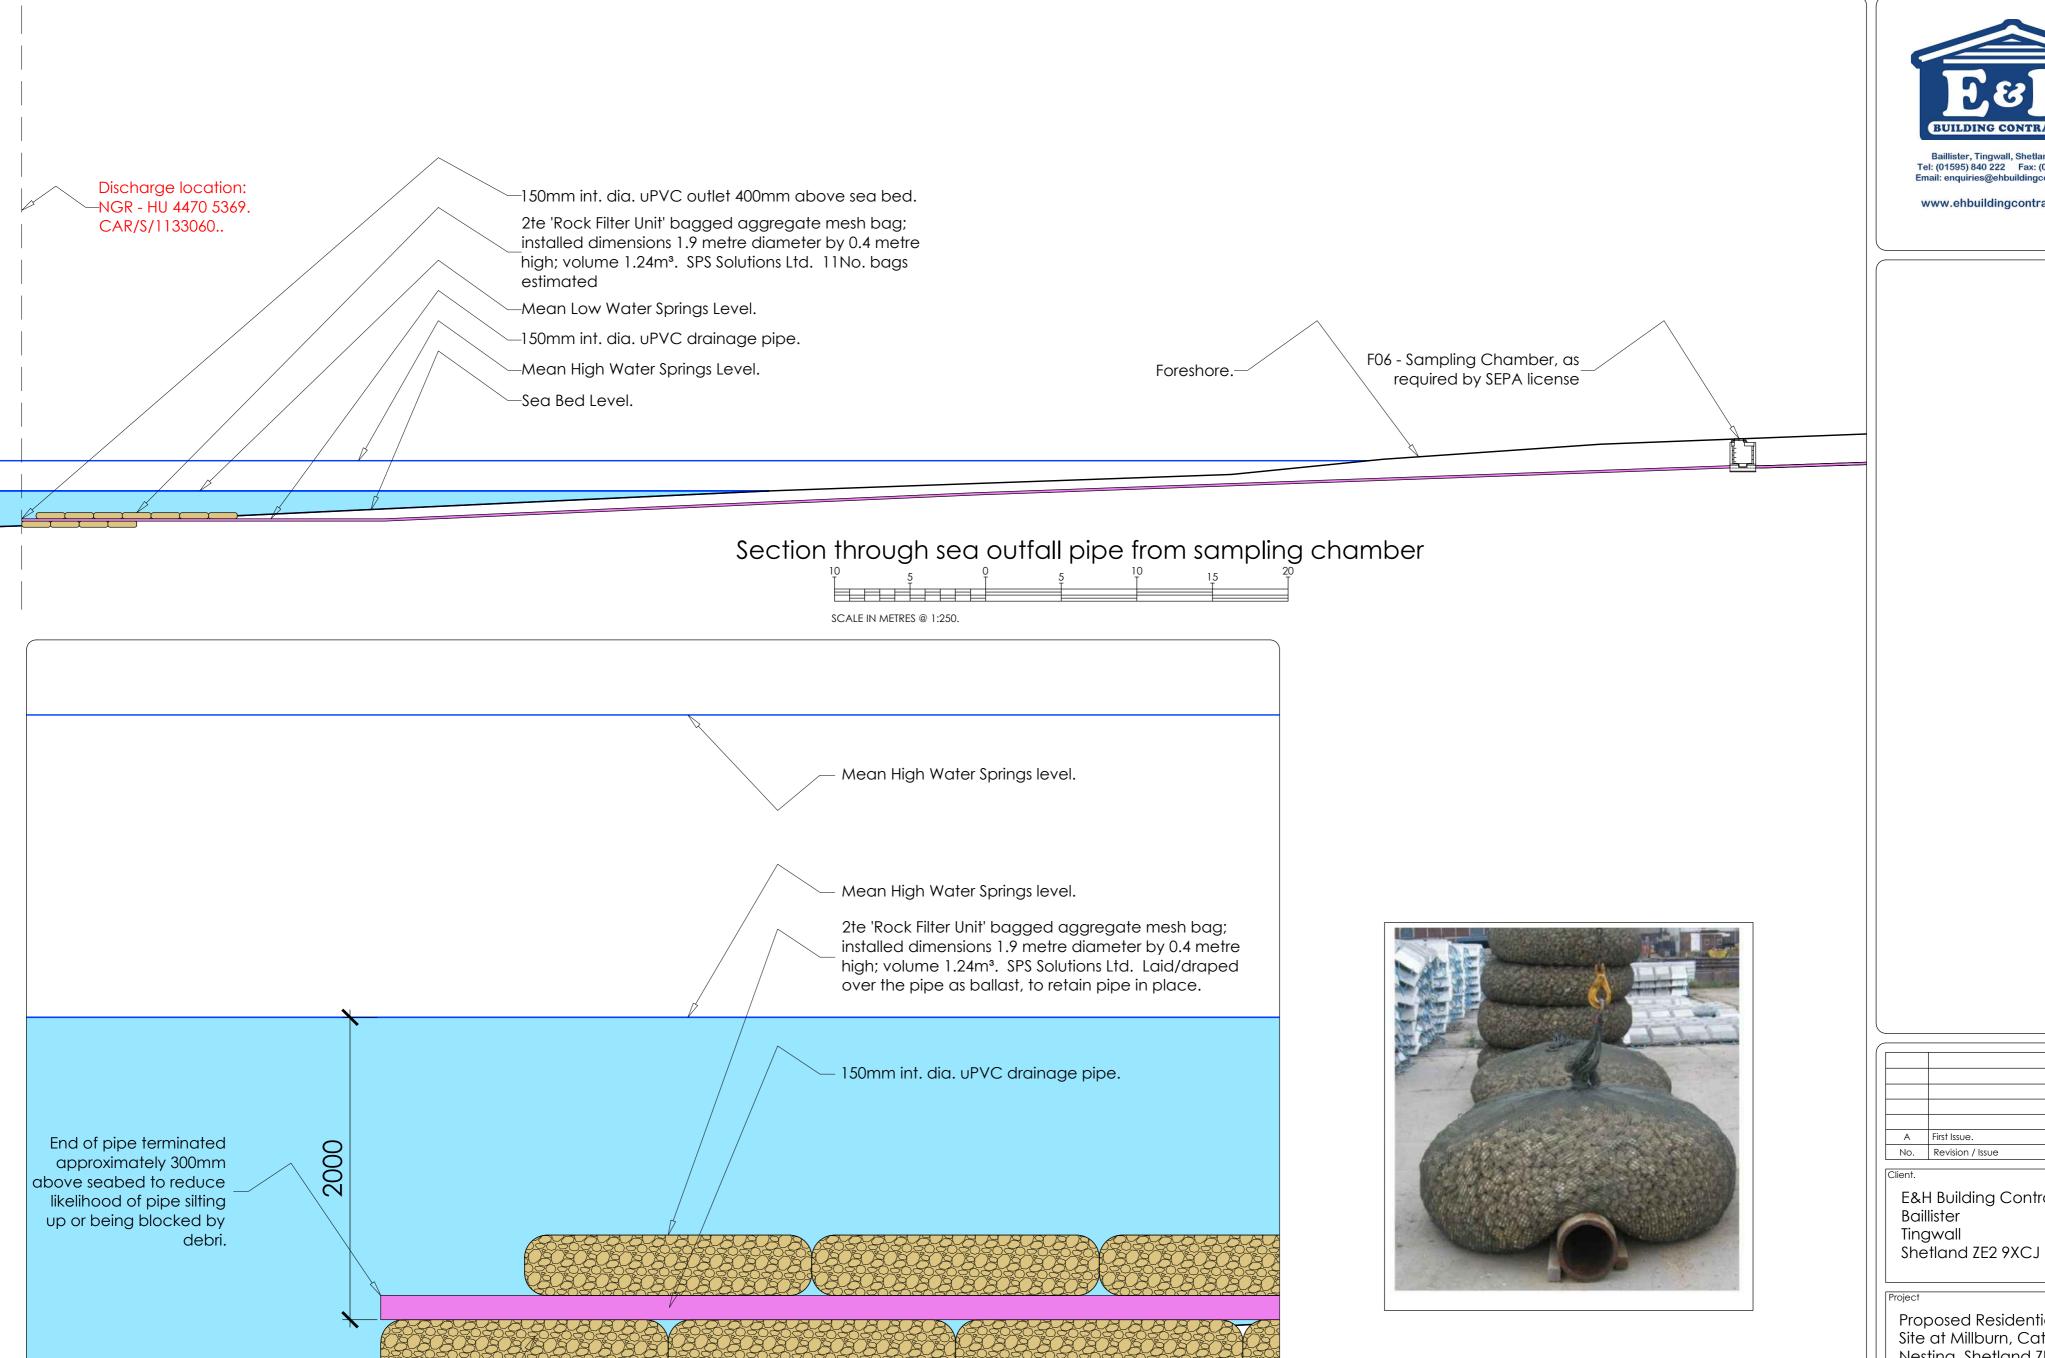

2te 'Rock Filter Unit' bagged aggregate mesh bag;

to create a formation level for the outfall pipe.

installed dimensions 1.9 metre diameter by 0.4 metre high; volume 1.24m³. Laid on, and into the sea bed

Bags filled with nominal 75 to 100mm clean aggregate; 25mm mesh size.

Baillister, Tingwall, Shetland, ZE2 9XJ Tel: (01595) 840 222 Fax: (01595) 840 505 Email: enquiries@ehbuildingcontractors.com www.ehbuildingcontractors.com

Construction Detail/Section 06 a A2

03/04/19 1:25 & 1:250

Photo example - bag over pipe