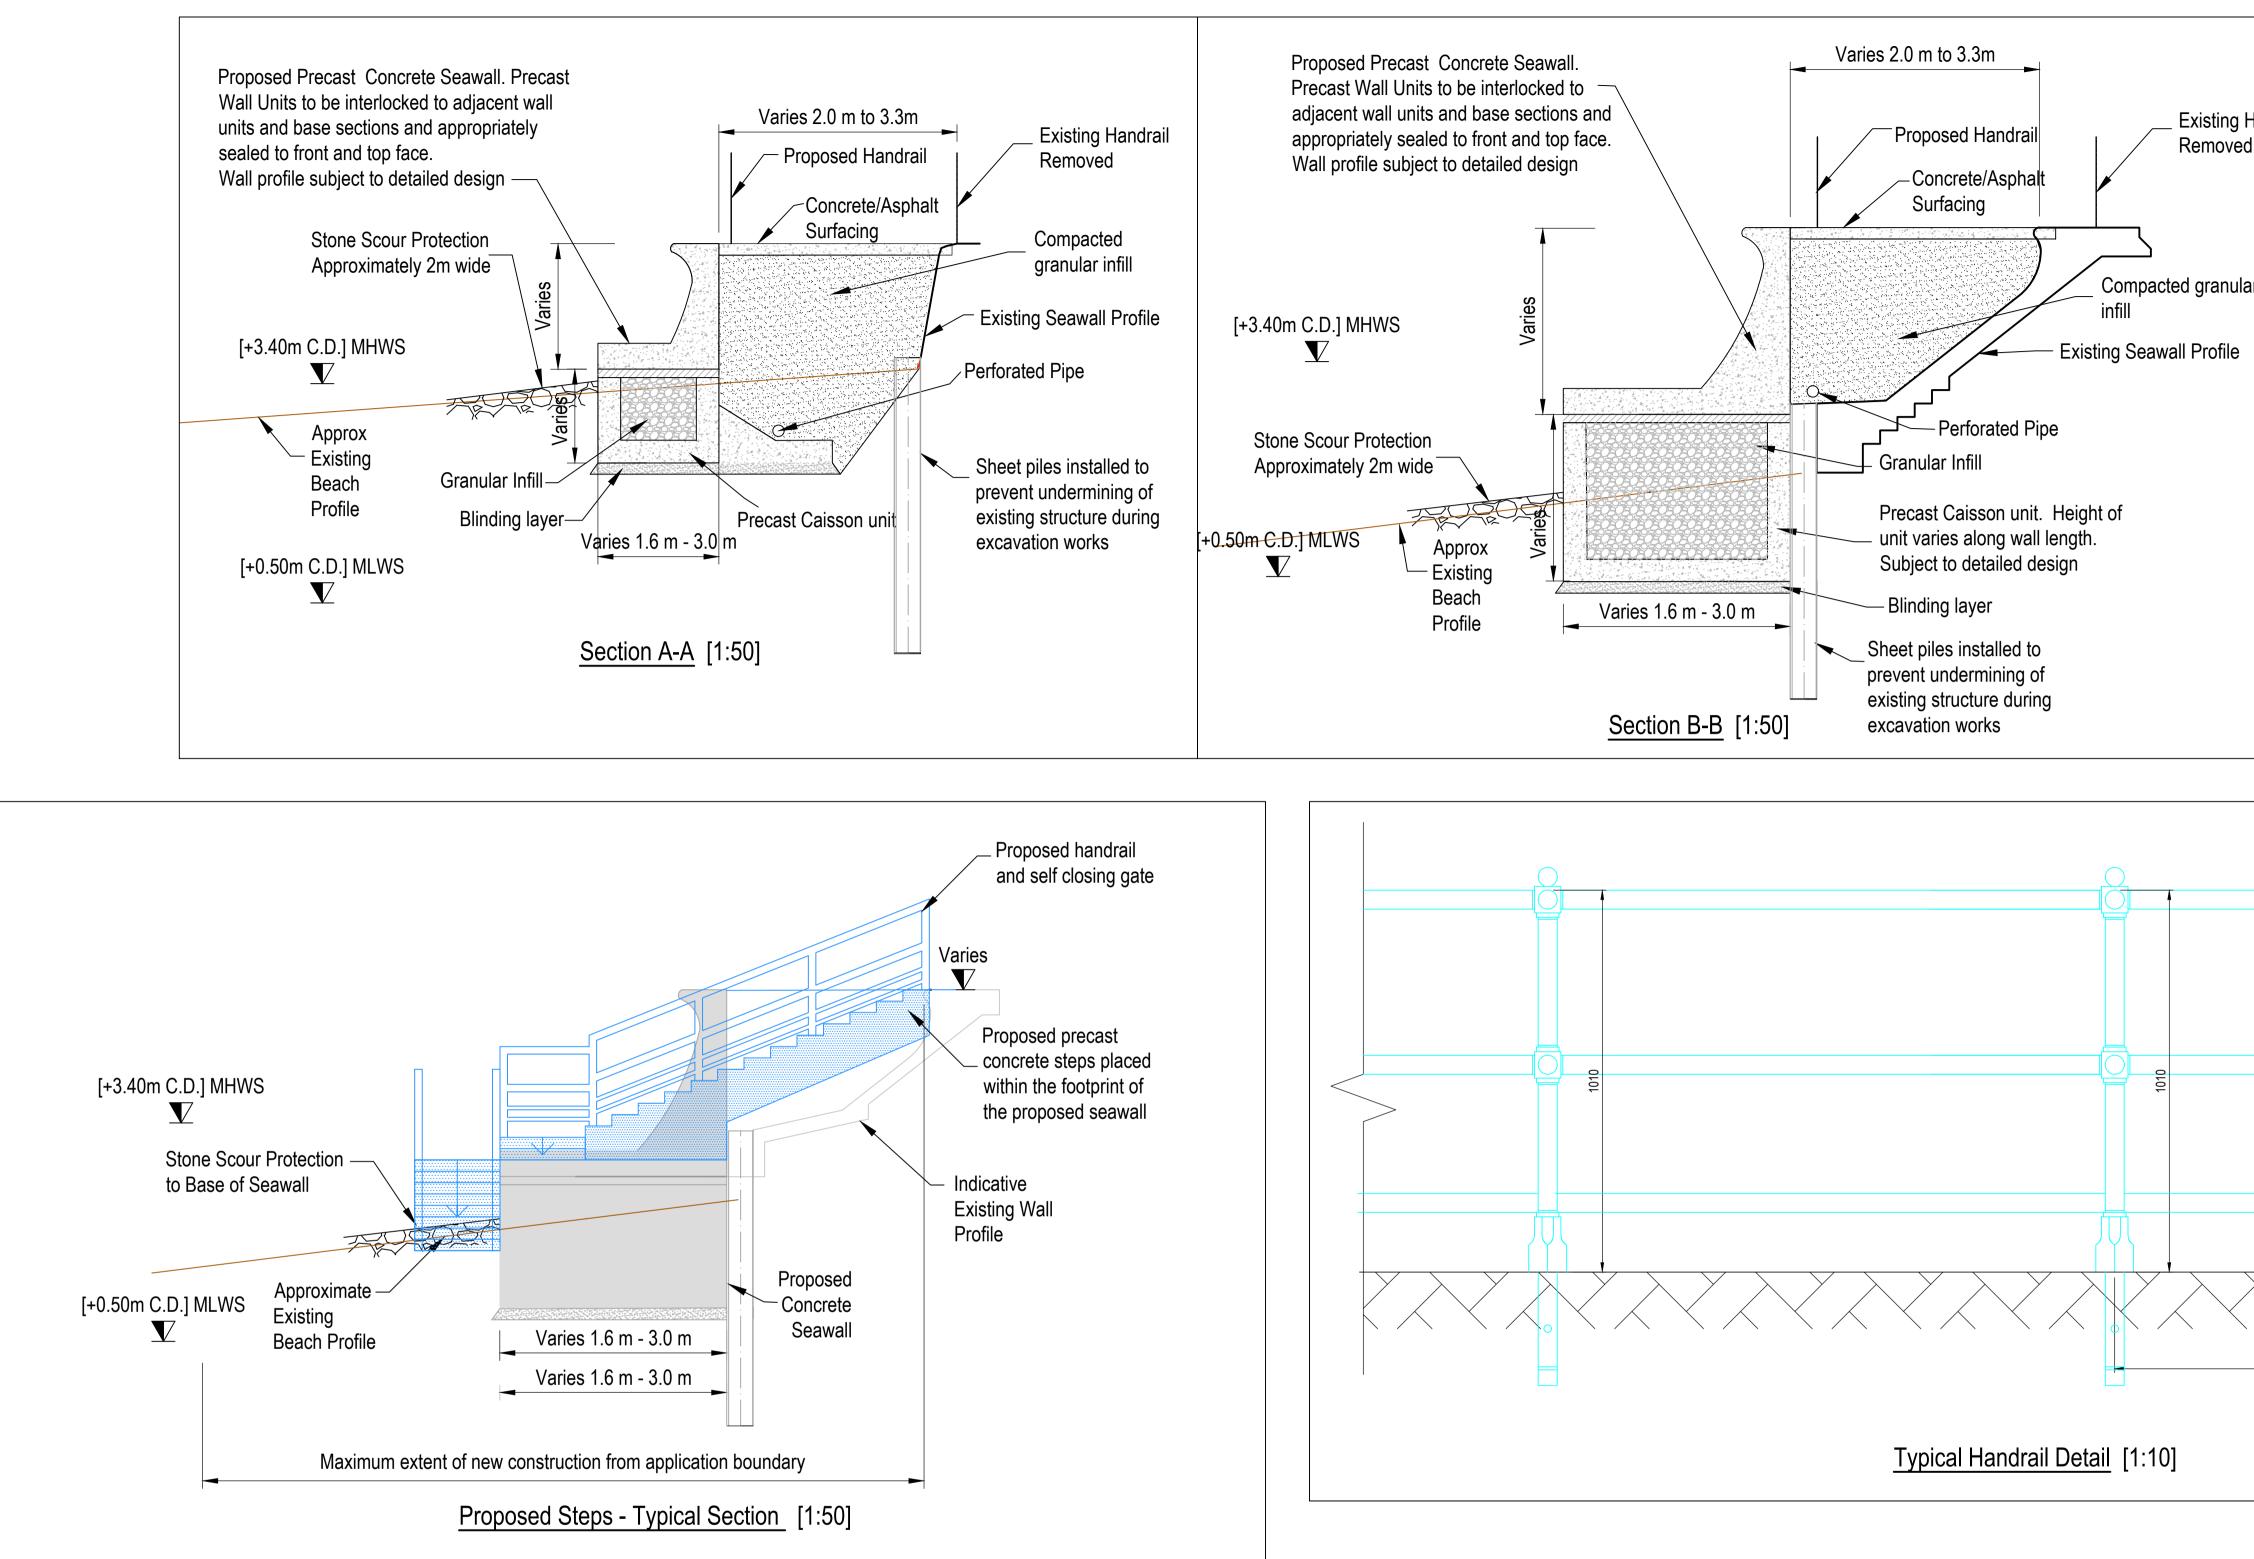

Example of Typical Handrail

|                | NOTES                                                                                                                                                                                                                                                                                                                                                                                                                                                                                                                                                                                                                                                                                                                                                                        |                         |
|----------------|------------------------------------------------------------------------------------------------------------------------------------------------------------------------------------------------------------------------------------------------------------------------------------------------------------------------------------------------------------------------------------------------------------------------------------------------------------------------------------------------------------------------------------------------------------------------------------------------------------------------------------------------------------------------------------------------------------------------------------------------------------------------------|-------------------------|
| sting Handrail | <ol> <li>Verifying Dimensions.<br/>The contractor shall verify dimensions against such other drawings site conditions as pertain to this part of the work.</li> <li>Existing Services.<br/>Any information concerning the location of existing services indicate on this drawing is intended for general guidance only. It shall be the responsibility of the contractor to determine and verify the exact the state of the other services.</li> </ol>                                                                                                                                                                                                                                                                                                                       | ed                      |
| noved          | <ul> <li>horizontal and vertical alignment of all cables, pipes, etc. (both underground and overhead) before work commences.</li> <li>3. Issue of Drawings.<br/>Hard copies, dwf and pdf will form a controlled issue of the drawing other formats (dwg, dxf etc.) are deemed to be an uncontrolled issu and any work carried out based on these files is at the recipients ov risk. RPS will not accept any responsibility for any errors arising from the use of these files, either by human error by the recipient, listing un-dimensioned measurements, compatibility issues with the recipient's software, and any errors arising when these files are use to aid the recipients drawing production, or setting out on site.</li> <li>4. Datum: Chart Datum</li> </ul> | ie<br>vn<br>m<br>j of   |
|                | <ol> <li>Please Refer to drawing M0735-RPS-ML-XX-DR-C-0300 for section<br/>locations</li> <li>Dimensions are approximate, and will be confirmed by Detailed<br/>Design.</li> <li>Handrail and gates to be Polyurethane or similar<br/>construction and be suitable for a marine environment.<br/>Handrails and gates to be black or painted black.</li> </ol>                                                                                                                                                                                                                                                                                                                                                                                                                | l                       |
|                |                                                                                                                                                                                                                                                                                                                                                                                                                                                                                                                                                                                                                                                                                                                                                                              |                         |
|                |                                                                                                                                                                                                                                                                                                                                                                                                                                                                                                                                                                                                                                                                                                                                                                              |                         |
|                |                                                                                                                                                                                                                                                                                                                                                                                                                                                                                                                                                                                                                                                                                                                                                                              |                         |
|                |                                                                                                                                                                                                                                                                                                                                                                                                                                                                                                                                                                                                                                                                                                                                                                              |                         |
| 1500           |                                                                                                                                                                                                                                                                                                                                                                                                                                                                                                                                                                                                                                                                                                                                                                              |                         |
|                | D04Handrail Details AddedEC09.09D03Steps AddedEC12.08D02Minor AmendmentJR26.05D01Dimensions and notes addedEC18.05revamendmentscheckdate                                                                                                                                                                                                                                                                                                                                                                                                                                                                                                                                                                                                                                     | .2022<br>.2022<br>.2022 |
|                | Fillen       Elmwood House       T       +44 (0) 28 90 667914         74 Boucher Road       F       +44 (0) 28 90 668286         Belfast       W       www.rpsgroup.com/ire         BT12 6RZ       E       ireland@rpsgroup.com         Client       E       Ireland@rpsgroup.com                                                                                                                                                                                                                                                                                                                                                                                                                                                                                            | land                    |
|                | North Ayrshire Council Project                                                                                                                                                                                                                                                                                                                                                                                                                                                                                                                                                                                                                                                                                                                                               |                         |
|                | Largs Seawall Replacement                                                                                                                                                                                                                                                                                                                                                                                                                                                                                                                                                                                                                                                                                                                                                    |                         |
|                | Project NumberSheet SizeDrawing ScaleIBM0735A1VARIES                                                                                                                                                                                                                                                                                                                                                                                                                                                                                                                                                                                                                                                                                                                         |                         |
|                | Drawing Number<br>M0735-RPS-ML-XX-DR-030                                                                                                                                                                                                                                                                                                                                                                                                                                                                                                                                                                                                                                                                                                                                     | 2                       |
| 1m SCALE       | Checked By Approved By Date                                                                                                                                                                                                                                                                                                                                                                                                                                                                                                                                                                                                                                                                                                                                                  |                         |
|                | - SH 17/01/2022                                                                                                                                                                                                                                                                                                                                                                                                                                                                                                                                                                                                                                                                                                                                                              | 2                       |