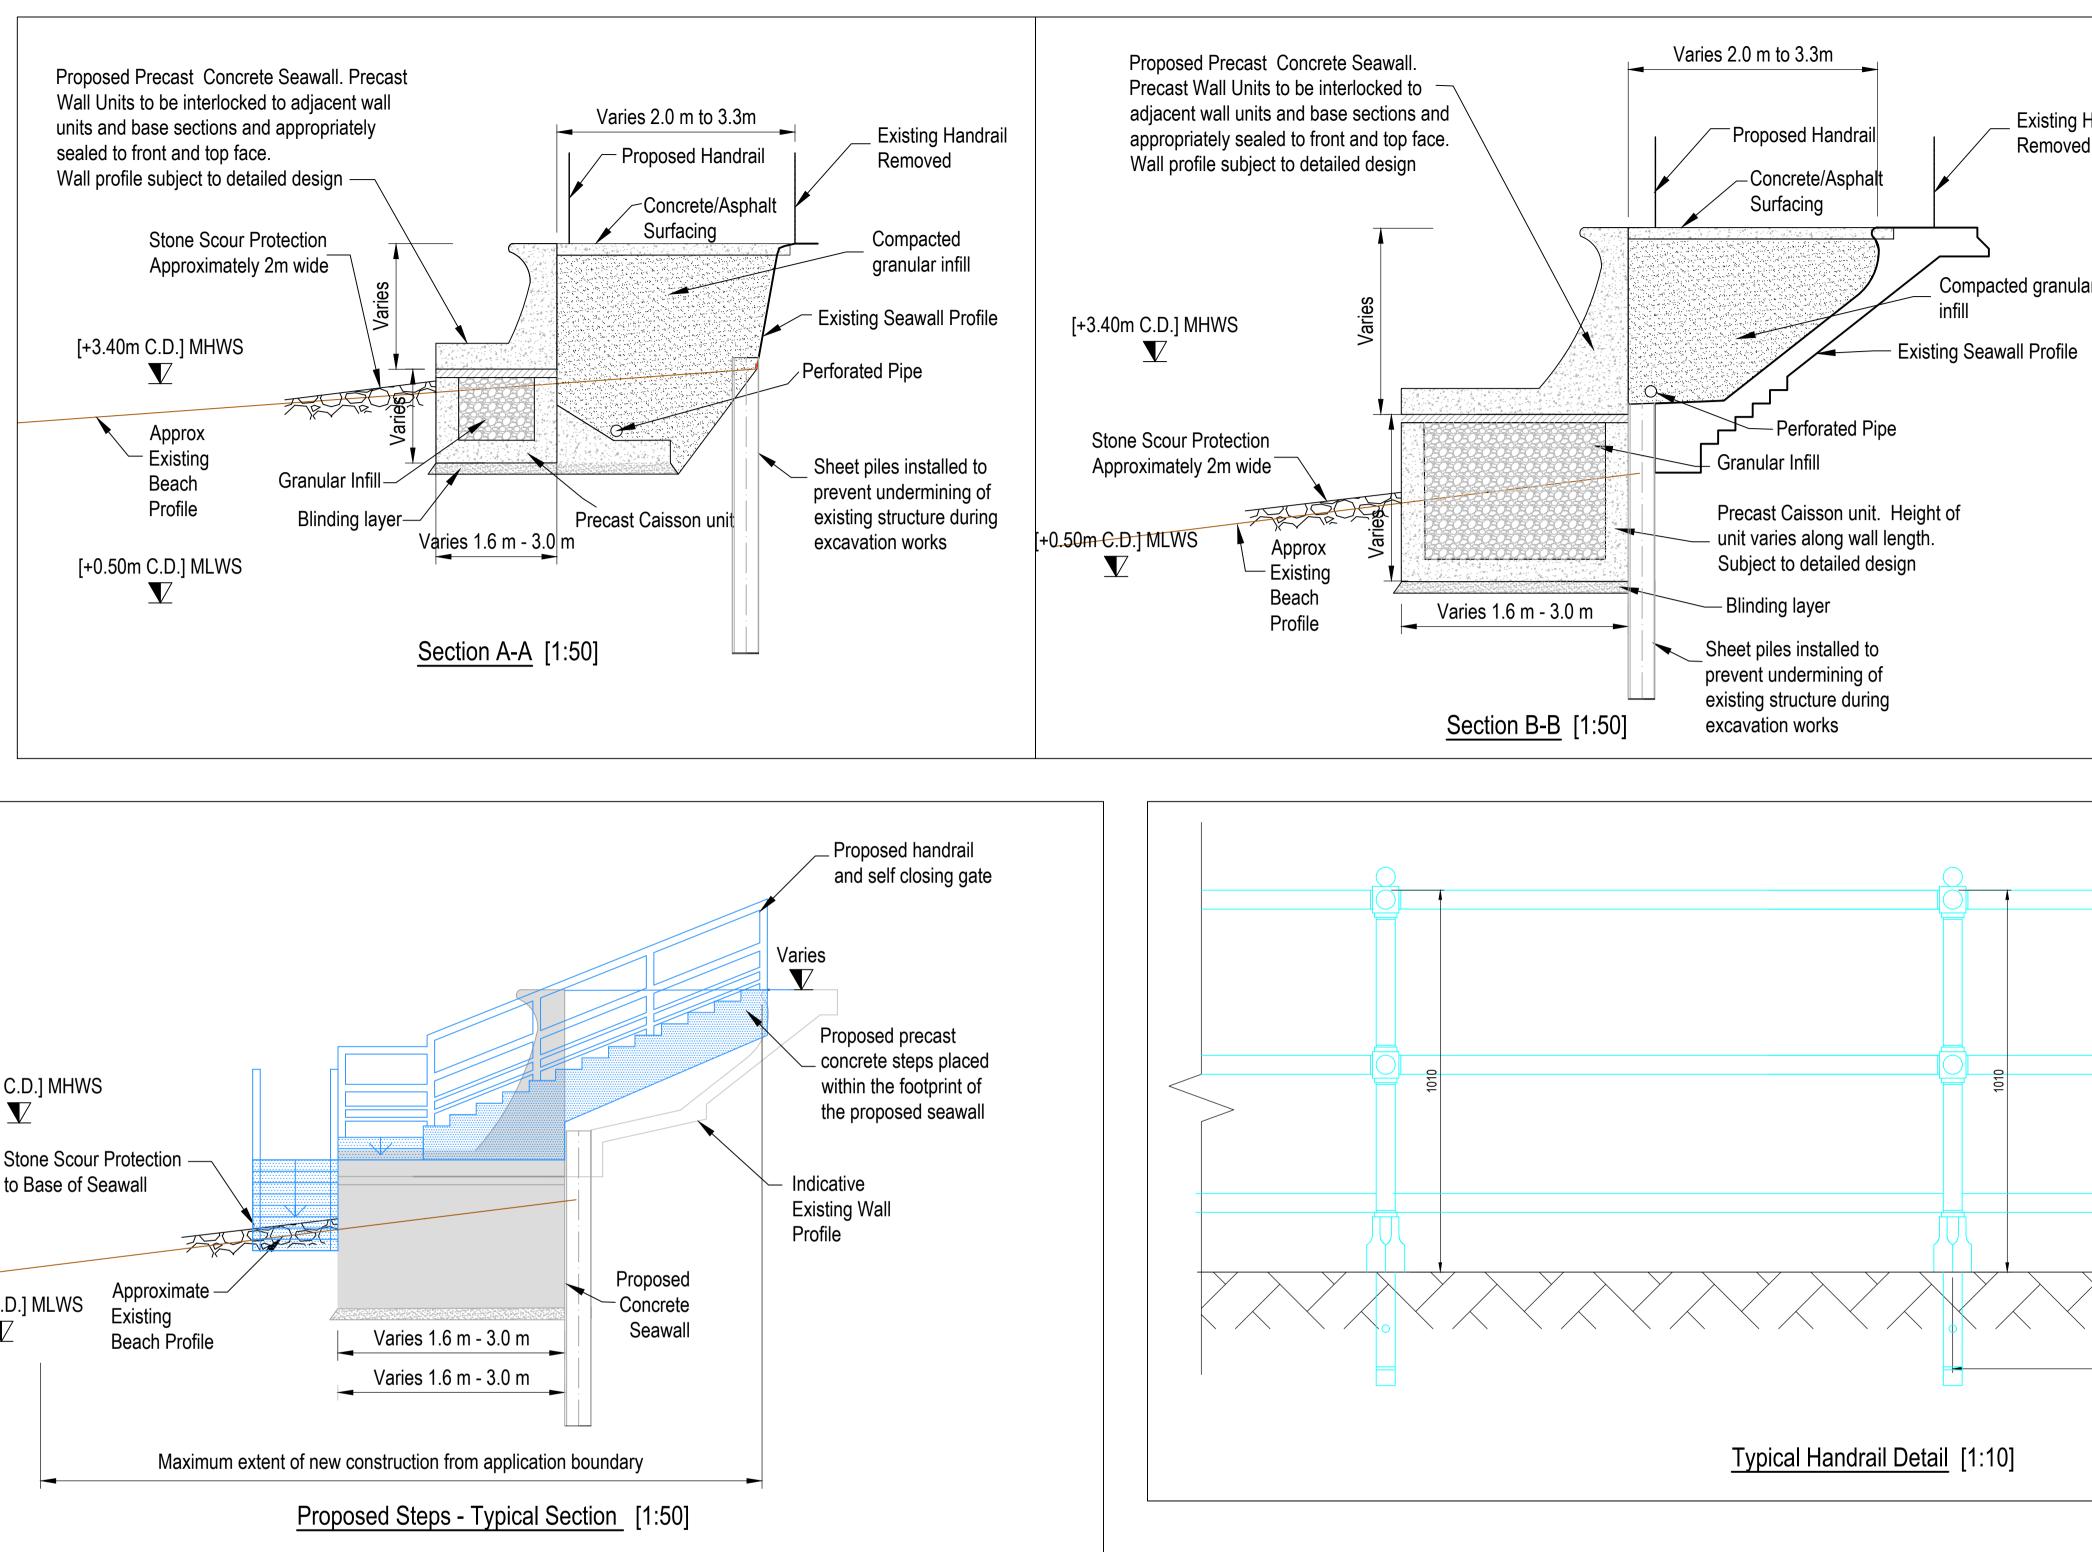

Example of Typical Handrail

|                | NOTES                                                                                                                                                                                                                                                                                                                                                                                                                                                                                                                                                                                                                                                                                                                                                                        |                         |
|----------------|------------------------------------------------------------------------------------------------------------------------------------------------------------------------------------------------------------------------------------------------------------------------------------------------------------------------------------------------------------------------------------------------------------------------------------------------------------------------------------------------------------------------------------------------------------------------------------------------------------------------------------------------------------------------------------------------------------------------------------------------------------------------------|-------------------------|
| sting Handrail | <ol> <li>Verifying Dimensions.<br/>The contractor shall verify dimensions against such other drawings site conditions as pertain to this part of the work.</li> <li>Existing Services.<br/>Any information concerning the location of existing services indicate on this drawing is intended for general guidance only. It shall be the responsibility of the contractor to determine and verify the exact the state of the other services.</li> </ol>                                                                                                                                                                                                                                                                                                                       | ed                      |
| noved          | <ul> <li>horizontal and vertical alignment of all cables, pipes, etc. (both underground and overhead) before work commences.</li> <li>3. Issue of Drawings.<br/>Hard copies, dwf and pdf will form a controlled issue of the drawing other formats (dwg, dxf etc.) are deemed to be an uncontrolled issu and any work carried out based on these files is at the recipients ov risk. RPS will not accept any responsibility for any errors arising from the use of these files, either by human error by the recipient, listing un-dimensioned measurements, compatibility issues with the recipient's software, and any errors arising when these files are use to aid the recipients drawing production, or setting out on site.</li> <li>4. Datum: Chart Datum</li> </ul> | ie<br>vn<br>m<br>j of   |
|                | <ol> <li>Please Refer to drawing M0735-RPS-ML-XX-DR-C-0300 for section<br/>locations</li> <li>Dimensions are approximate, and will be confirmed by Detailed<br/>Design.</li> <li>Handrail and gates to be Polyurethane or similar<br/>construction and be suitable for a marine environment.<br/>Handrails and gates to be black or painted black.</li> </ol>                                                                                                                                                                                                                                                                                                                                                                                                                | l                       |
|                |                                                                                                                                                                                                                                                                                                                                                                                                                                                                                                                                                                                                                                                                                                                                                                              |                         |
|                |                                                                                                                                                                                                                                                                                                                                                                                                                                                                                                                                                                                                                                                                                                                                                                              |                         |
|                |                                                                                                                                                                                                                                                                                                                                                                                                                                                                                                                                                                                                                                                                                                                                                                              |                         |
|                |                                                                                                                                                                                                                                                                                                                                                                                                                                                                                                                                                                                                                                                                                                                                                                              |                         |
| 1500           |                                                                                                                                                                                                                                                                                                                                                                                                                                                                                                                                                                                                                                                                                                                                                                              |                         |
|                | D04Handrail Details AddedEC09.09D03Steps AddedEC12.08D02Minor AmendmentJR26.05D01Dimensions and notes addedEC18.05revamendmentscheckdate                                                                                                                                                                                                                                                                                                                                                                                                                                                                                                                                                                                                                                     | .2022<br>.2022<br>.2022 |
|                | Fillen       Elmwood House       T       +44 (0) 28 90 667914         74 Boucher Road       F       +44 (0) 28 90 668286         Belfast       W       www.rpsgroup.com/ire         BT12 6RZ       E       ireland@rpsgroup.com         Client       E       Ireland@rpsgroup.com                                                                                                                                                                                                                                                                                                                                                                                                                                                                                            | land                    |
|                | North Ayrshire Council Project                                                                                                                                                                                                                                                                                                                                                                                                                                                                                                                                                                                                                                                                                                                                               |                         |
|                | Largs Seawall Replacement                                                                                                                                                                                                                                                                                                                                                                                                                                                                                                                                                                                                                                                                                                                                                    |                         |
|                | Project NumberSheet SizeDrawing ScaleIBM0735A1VARIES                                                                                                                                                                                                                                                                                                                                                                                                                                                                                                                                                                                                                                                                                                                         |                         |
|                | Drawing Number<br>M0735-RPS-ML-XX-DR-030                                                                                                                                                                                                                                                                                                                                                                                                                                                                                                                                                                                                                                                                                                                                     | 2                       |
| 1m SCALE       | Checked By Approved By Date                                                                                                                                                                                                                                                                                                                                                                                                                                                                                                                                                                                                                                                                                                                                                  |                         |
|                | - SH 17/01/2022                                                                                                                                                                                                                                                                                                                                                                                                                                                                                                                                                                                                                                                                                                                                                              | 2                       |