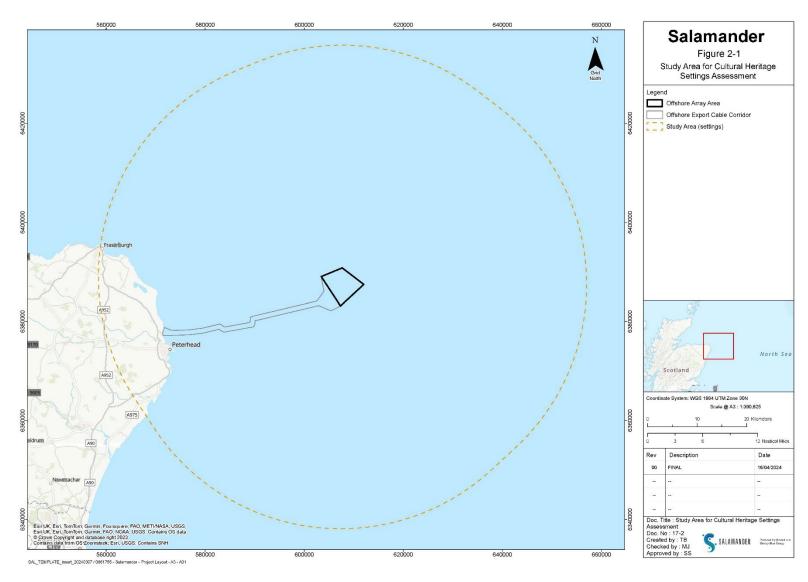

#### 2.1.2 STUDY AREA

An initial 45 km buffer on the Offshore Array Area forming the Settings Study Area was used to compile a list of designated heritage assets<sup>2</sup>, which may be subject to a change in setting; **Figure 2-1**. Assets within 45 km were included in the assessment if they met the criteria set out in **Section 2.1**. Due consideration was also given to assets beyond 45 km that fall within the ZTV, and those that may suffer long-distance visual/seascape impacts, such as lighthouses situated prominently on elevated headlands.

Figure 2-1 Setting Study Area

 ${\tt CLIENT: Salamander Wind Project Company Ltd. (SWPC)}\\$ 

PROJECT NO: 0689625 DATE: April 2024 VERSION: 1.0