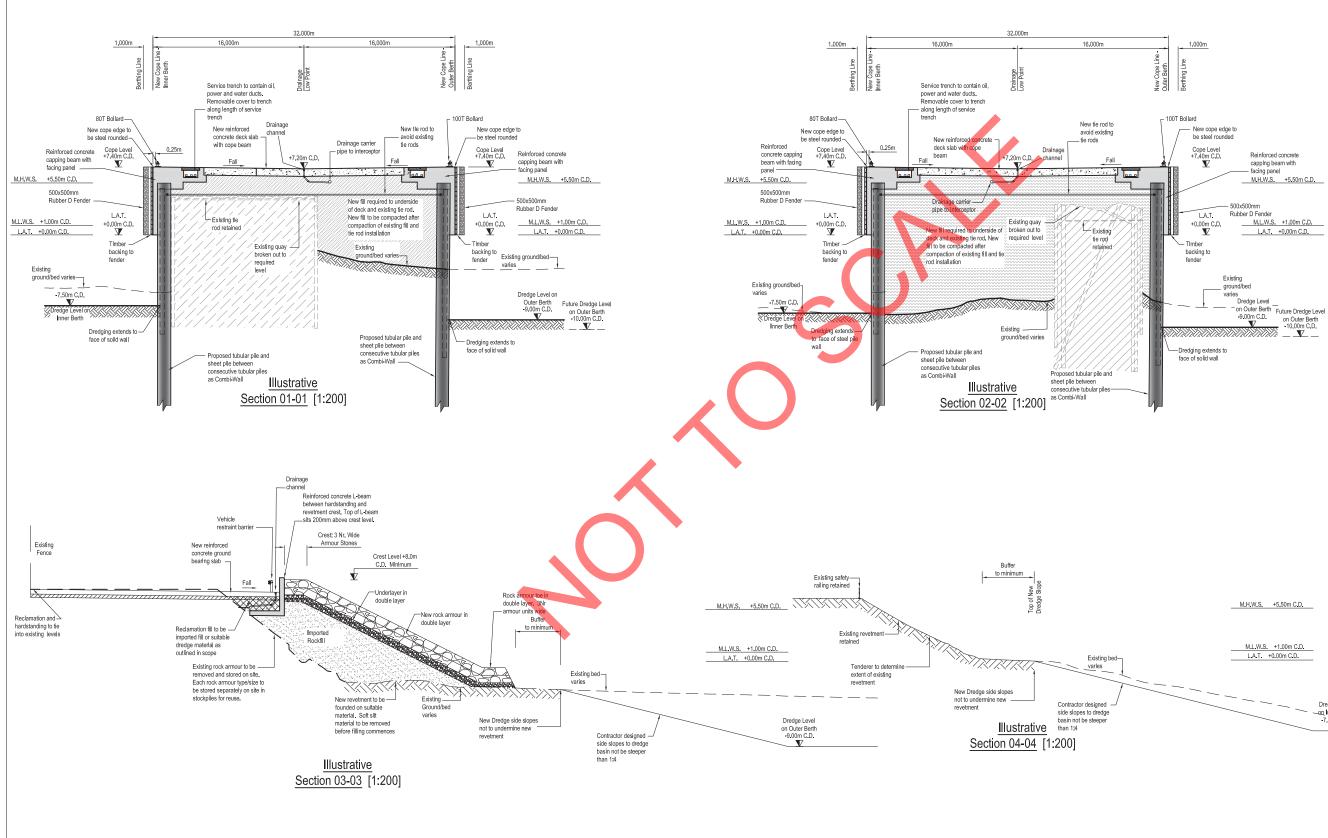

| MUMO     | 15 50m 0 D  |                              | в           | Revetment          | deta <b>ll</b> amended                                  |                    | м.н.                                                       | 13/06/2019          |
|----------|-------------|------------------------------|-------------|--------------------|---------------------------------------------------------|--------------------|------------------------------------------------------------|---------------------|
| M.H.W.S. | +5.50m C.D. | -                            | Α           | Updated to         | show new logo                                           |                    | D.I.                                                       | 07/06/2019          |
|          |             |                              | -           | Issued for         | Tender                                                  |                    | м.н.                                                       | 19/04/2019          |
|          | +1.00m C.D. | -                            | rev         | amendm             | ents                                                    |                    | drawn                                                      | date                |
|          |             | -                            | ſ           | <b>?</b> 5‴        | Elmwood House<br>74 Boucher Road<br>Belfast<br>BT12 6RZ | j F +44<br>W ww    | (0) 28 90 66<br>(0) 28 90 66<br>w.rpsgroup.<br>ind@rpsgrou | 8286<br>com/ireland |
| <br>     |             | Dredge Level                 | Clien       | t                  |                                                         |                    |                                                            |                     |
|          |             | _on Inner Berth<br>7.50m €.D |             | Scrabst            | ter Harboui                                             | <sup>-</sup> Trust |                                                            |                     |
|          |             |                              | Proje       | ect                |                                                         |                    |                                                            |                     |
|          |             |                              |             |                    | Pier Refurl                                             | pishmen            | t                                                          |                     |
|          |             |                              | Title       |                    |                                                         |                    |                                                            |                     |
|          |             |                              | 1           | Illustrati         | ive Section                                             | s                  |                                                            |                     |
|          |             |                              | Draw<br>Ten | /Ing Status<br>der | Sheet S<br>A1                                           | ze                 | Drawing<br>1:200                                           | Scale               |
|          |             |                              | Draw        | ing Numb           | er                                                      |                    | Rev                                                        | 3                   |
|          |             |                              | MO          | 727-R              | PS-00-ID                                                | -DR-C-             | 2001                                                       |                     |
|          |             |                              | 1 1         |                    | Drawn By                                                | Date               |                                                            | al Review           |
|          |             |                              | S.V.        | G.                 | М.Н.                                                    | April 201          | 19   M.N                                                   | /lcC.               |
|          |             |                              |             |                    |                                                         |                    |                                                            |                     |