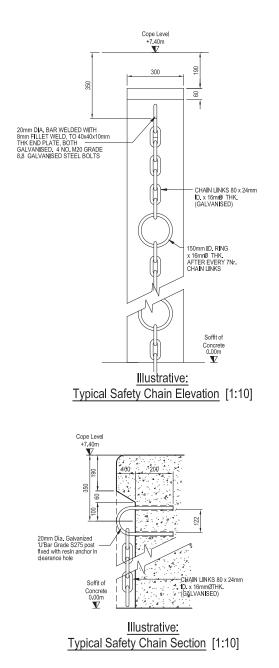

500

Illustrative:

| -                                                                                                                                              | Issued for                          | Tende | r        |       |      | M.H.  |                | 19/04/2019 |  |
|------------------------------------------------------------------------------------------------------------------------------------------------|-------------------------------------|-------|----------|-------|------|-------|----------------|------------|--|
|                                                                                                                                                |                                     |       |          |       |      | dura  |                | det -      |  |
| rev                                                                                                                                            | amendm                              | ients |          |       |      | drav  | wn             | date       |  |
|                                                                                                                                                |                                     |       |          |       |      |       |                |            |  |
| Einwood House T +44 (0) 28 90 667914<br>F +44 (0) 28 90 668286<br>Belfast Belfast W www.rpsgroup.com/ireland<br>BT12 6RZ Eireland@rpsgroup.com |                                     |       |          |       |      |       |                |            |  |
| Clien                                                                                                                                          | ıt                                  |       |          |       |      |       |                |            |  |
|                                                                                                                                                |                                     |       |          |       |      |       |                |            |  |
|                                                                                                                                                | Scrabs                              | ter I | larbour  | Trust | t    |       |                |            |  |
|                                                                                                                                                |                                     |       |          |       |      |       |                |            |  |
|                                                                                                                                                |                                     |       |          |       |      |       |                |            |  |
| Proje                                                                                                                                          | ect                                 |       |          |       |      |       |                |            |  |
|                                                                                                                                                | St. Ola                             | Pie   | r Refurt | bishm | ent  |       |                |            |  |
| Title                                                                                                                                          |                                     |       |          |       |      |       |                |            |  |
|                                                                                                                                                |                                     |       |          |       | _    |       |                |            |  |
|                                                                                                                                                | Illustrative Quay Furniture Details |       |          |       |      |       |                |            |  |
| Draw                                                                                                                                           | ving Statu                          | s     | Sheet Si | ze    | [    | Drawi | ng (           | Scale      |  |
| Ten                                                                                                                                            |                                     |       | A1       |       |      | 1:20  |                |            |  |
|                                                                                                                                                |                                     |       |          |       |      |       |                |            |  |
| Draw                                                                                                                                           | ving Numb                           | er    |          |       | F    | Rev   |                | -          |  |
| MC                                                                                                                                             | M0727-RPS-00-ID-DR-C-2002           |       |          |       |      |       |                |            |  |
| Proje                                                                                                                                          | ct Leader                           | Drav  | wn By    | Date  |      |       | Initial Review |            |  |
| S.V.                                                                                                                                           | G.                                  | M.F   | ł.       | April | 2019 | )   M | M.McC.         |            |  |