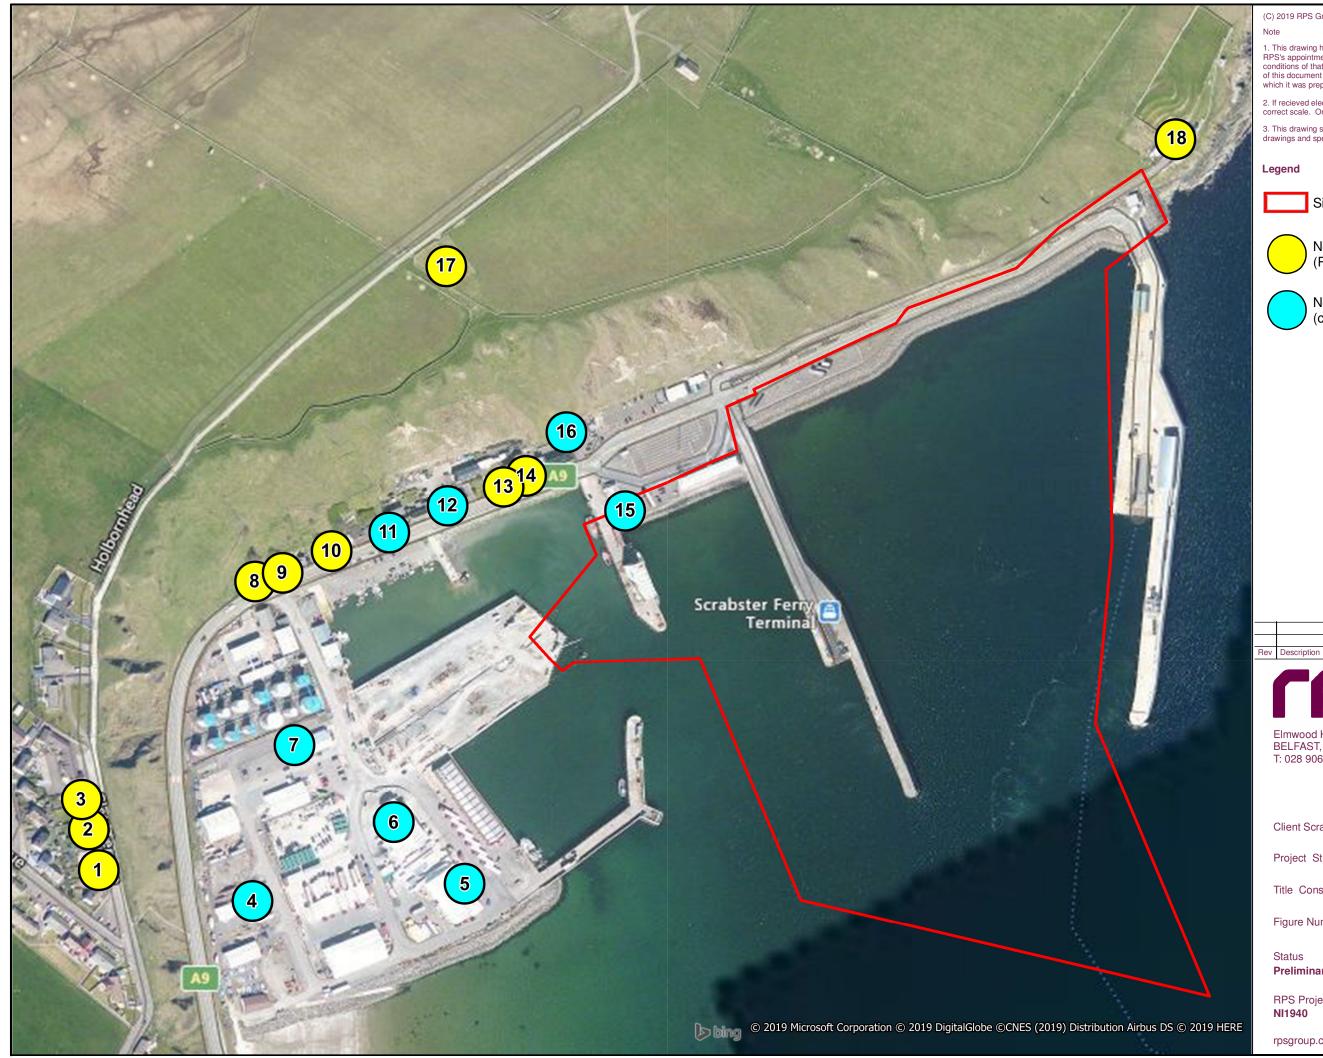

# Noise Sensitive Receptors (Residentrial)

Noise Sensitive Receptors (commercial)

| rps                                                                      |
|--------------------------------------------------------------------------|
| Elmwood House, 74 Boucher Road,<br>BELFAST, BT12 6RZ<br>T: 028 9066 7914 |
| Client Scrabster Harbour Trust                                           |
| Project St Ola Pier                                                      |

Title Construction Receptor Locations

Figure Number 7.2

Status Preliminary

Scale @ A3 1:1250

**RPS Project Number** NI1940

Date 09.05.19

By Ckd

Revision ---