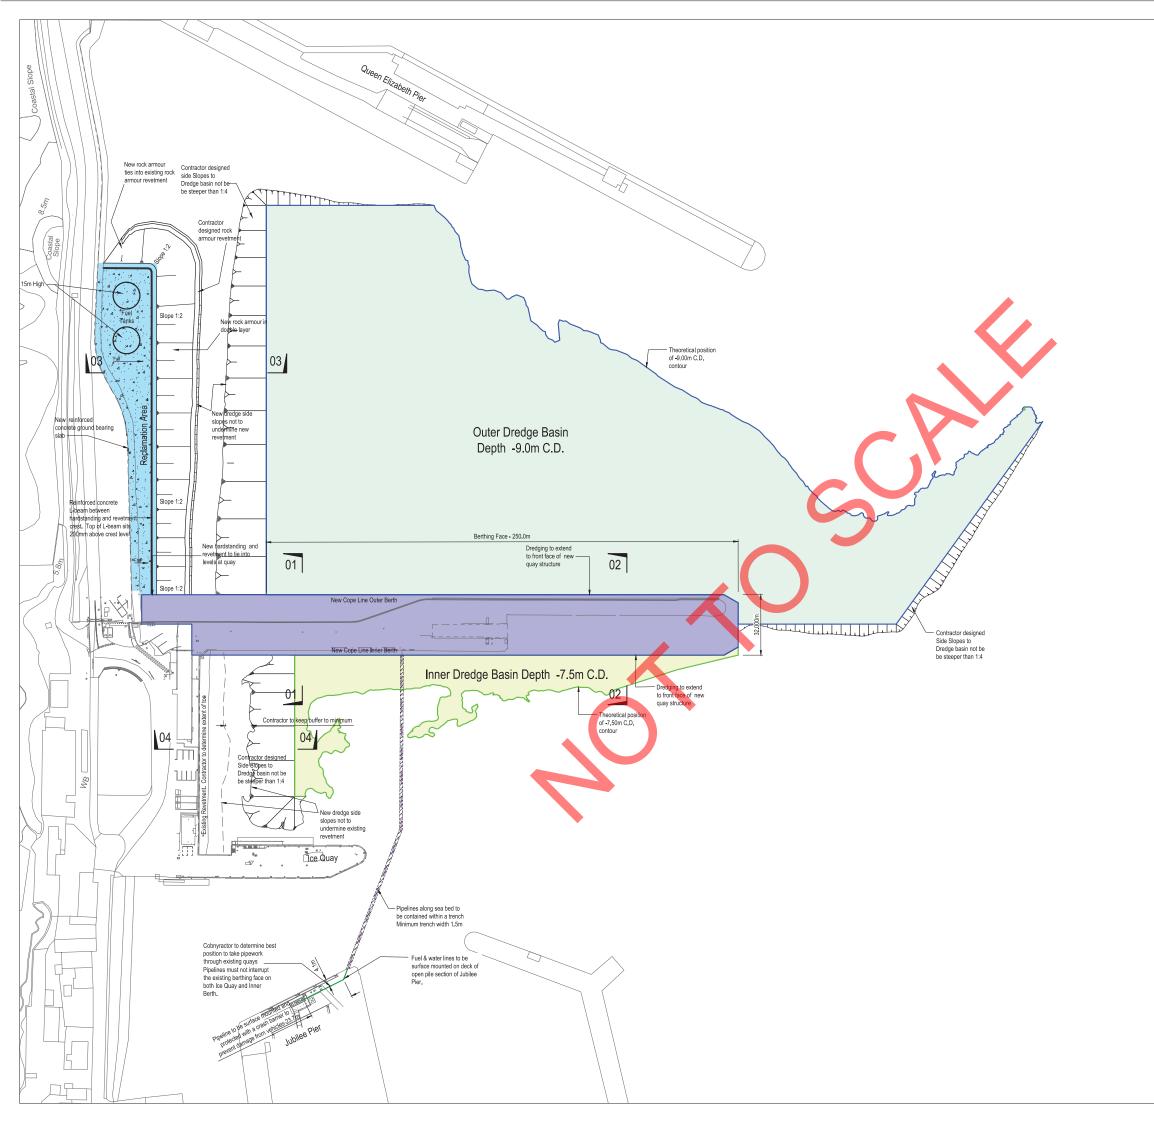

| ct Leader<br>cC                                                                                                                                                                                                                                                                                                                                                        | Drav<br>IA                     | ın By                                 | Date<br>27/06    | 6/201          |                                                           | al Review<br>G        |  |



#### NOTES

| Verifying | Dimensions |
|-----------|------------|

The contractor shall verify dimensions against such other drawings or site conditions as pertain to this part of the work.

P. Existing Servi

| Existing Services.                                                     |
|------------------------------------------------------------------------|
| Any information concerning the location of existing services indicated |
| on this drawing is intended for general guidance only. It shall be the |
| responsibility of the contractor to determine and verify the exact     |
| horizontal and vertical alignment of all cables, pipes, etc. (both     |
| underground and overhead) before work commences.                       |
|