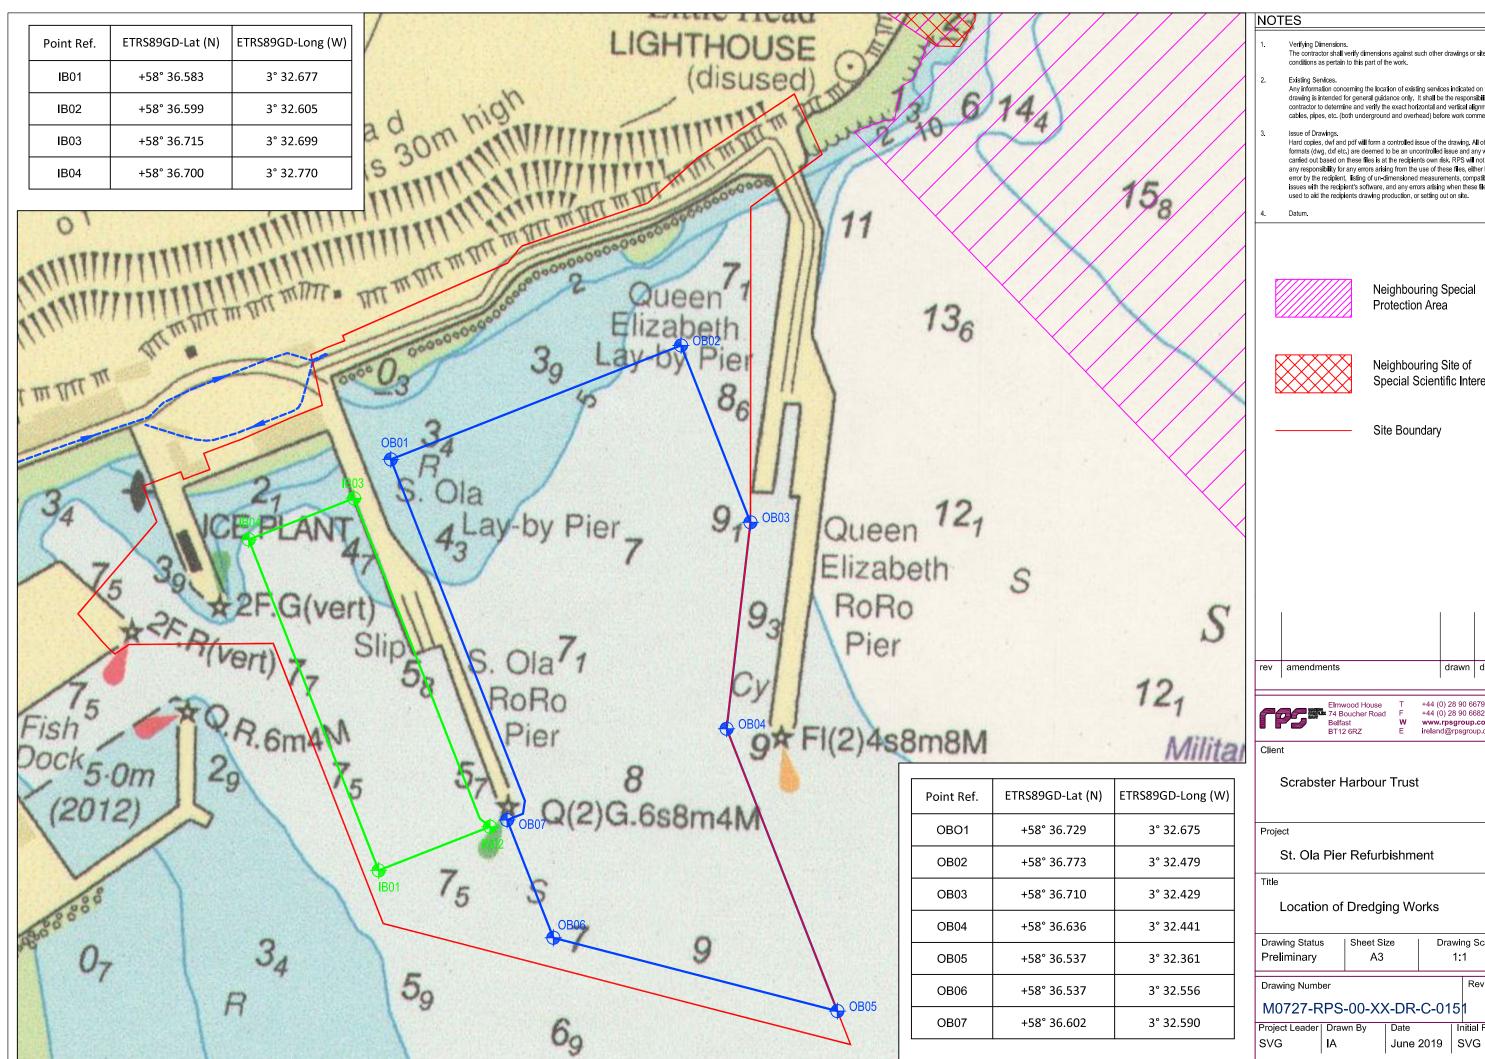

#### NOTES

| Verifying | Dimensions |
|-----------|------------|

The contractor shall verify dimensions against such other drawings or site conditions as pertain to this part of the work.

P. Existing Servi

| Existing Services.                                                     |
|------------------------------------------------------------------------|
| Any information concerning the location of existing services indicated |
| on this drawing is intended for general guidance only. It shall be the |
| responsibility of the contractor to determine and verify the exact     |
| horizontal and vertical alignment of all cables, pipes, etc. (both     |
| underground and overhead) before work commences.                       |
|                                                                        |

3. Issue of Drawings. Hard copies, dwf and pdf will form a controlled issue of the drawing. All other formats (dwg, dxf etc.) are deemed to be an uncontrolled issue and any work carried out based on these files is at the recipients own risk. RPS will not accept any responsibility for any errors arising from the use of these files, either by human error by the recipient, listing of un-dimensioned measurements, compatibility issues with the recipient's software, and any errors arising when these files are used to aid the recipients drawing production, or setting out on site.

4. Datum. Chart Datum

| В                                                                                                                                                 | 2nd Fuel Tank Added      |      |          |       |     |     | .I.    | 13/06/2019 |  |
|---------------------------------------------------------------------------------------------------------------------------------------------------|--------------------------|------|----------|-------|-----|-----|--------|------------|--|
| Α                                                                                                                                                 | Updated to show new logo |      |          |       |     |     | .I.    | 07/06/2019 |  |
| -                                                                                                                                                 | Issued for Tender        |      |          |       |     |     | .н.    | 19/04/2019 |  |
| rev                                                                                                                                               | amendm                   | ents |          |       |     | dr  | rawn   | date       |  |
| Elmwood House<br>Befast<br>Befast<br>B12 6RZ T +44 (0) 28 90 667914<br>F +44 (0) 28 90 668286<br>www.rpsgroup.com/reland<br>ireland@rpsgroup.com/ |                          |      |          |       |     |     |        |            |  |
| Clien                                                                                                                                             | t                        |      |          |       |     |     |        |            |  |
| Scrabster Harbour Trust                                                                                                                           |                          |      |          |       |     |     |        |            |  |
| Proje                                                                                                                                             | ct                       |      |          |       |     |     |        |            |  |
|                                                                                                                                                   | St. Ola                  | Pier | Refurt   | bishm | ent |     |        |            |  |
| Title                                                                                                                                             |                          |      |          |       |     |     |        |            |  |
| Illustrative General Arrangement                                                                                                                  |                          |      |          |       |     |     |        |            |  |
| Draw                                                                                                                                              | ring Status              | 6    | Sheet Si | ze    |     | Dra | wing   | Scale      |  |
| Ten                                                                                                                                               | der                      |      | A1       |       |     | 1:  | 1:1000 |            |  |
| Drawing Number                                                                                                                                    |                          |      |          |       | Rev | ν E | 3      |            |  |
| MC                                                                                                                                                | 727-R                    | PS   | -00-ID   | -DR-  | C-2 | 200 | 00     |            |  |
| Proje                                                                                                                                             | ct Leader                | Drav | vn By    | Date  |     |     | Initia | I Review   |  |
| S.V.                                                                                                                                              | V.G. M.H. April 2019     |      |          |       |     |     | M.N    | IcC.       |  |