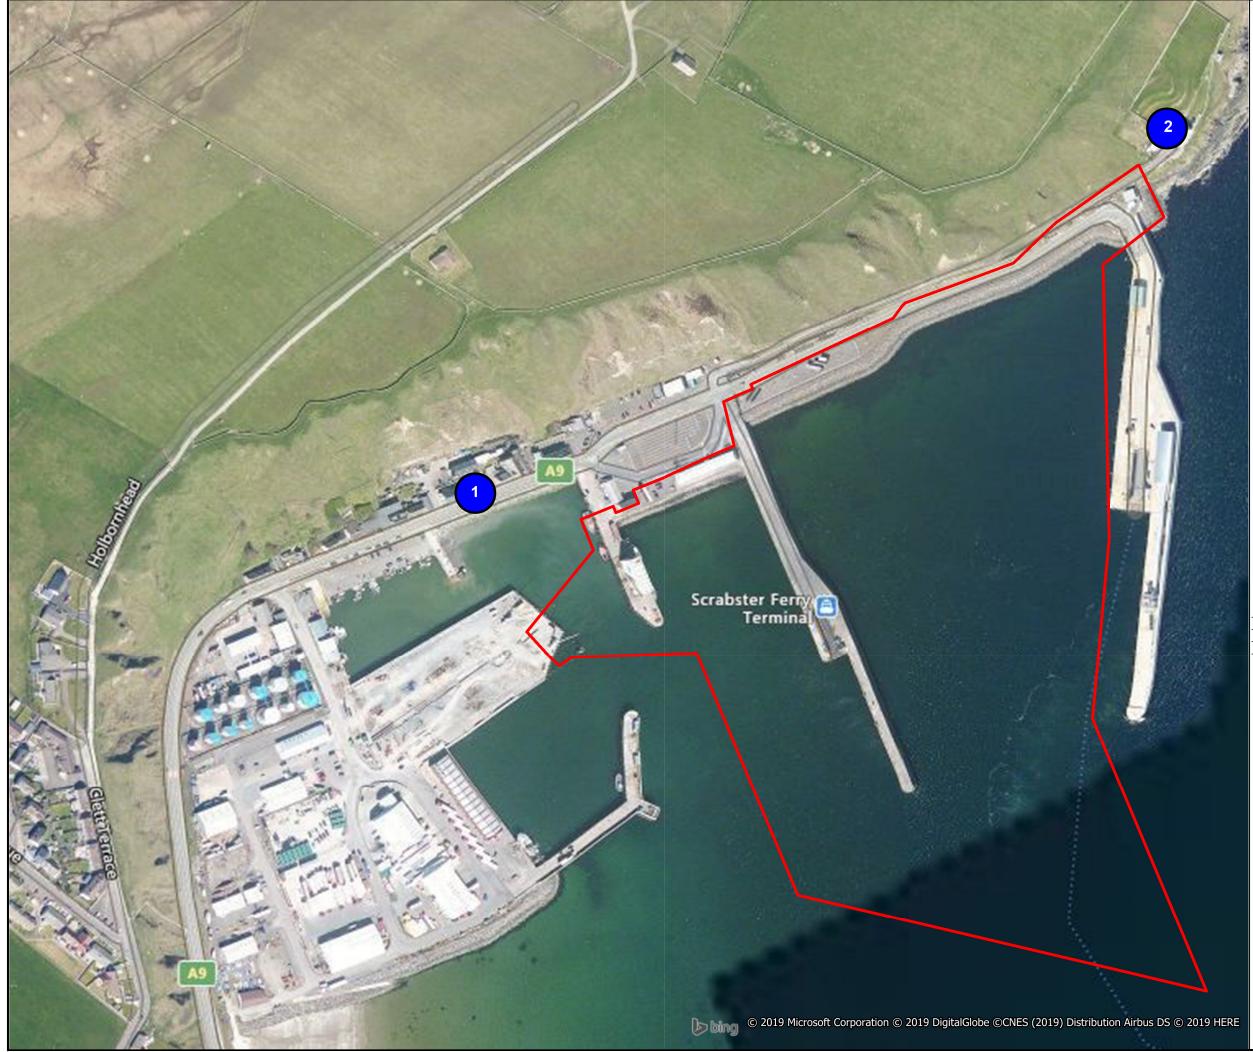

Legend

| Rev Description                                 |                                  | By | Ckd           | Date |  |  |  |
|-------------------------------------------------|----------------------------------|----|---------------|------|--|--|--|
| ΓΡ                                              | 5                                |    |               |      |  |  |  |
| Elmwood Hous<br>BELFAST, BT1:<br>T: 028 9066 79 |                                  |    |               |      |  |  |  |
| Client Scrabste                                 | r Harbour Trust                  |    |               |      |  |  |  |
| Project St Ola                                  | Project St Ola Pier              |    |               |      |  |  |  |
| Title Noise Mor                                 | Title Noise Monitoring Locations |    |               |      |  |  |  |
| Figure Number                                   | Figure Number 7.1                |    |               |      |  |  |  |
| Status<br><b>Preliminary</b>                    | Scale @ A3<br>1:1250             |    | Date<br>09.03 | 5.19 |  |  |  |
| RPS Project Nu<br><b>NI1940</b>                 | ımber                            |    | Revis<br>     | sion |  |  |  |
| rpsgroup.com                                    |                                  |    | Ň             |      |  |  |  |