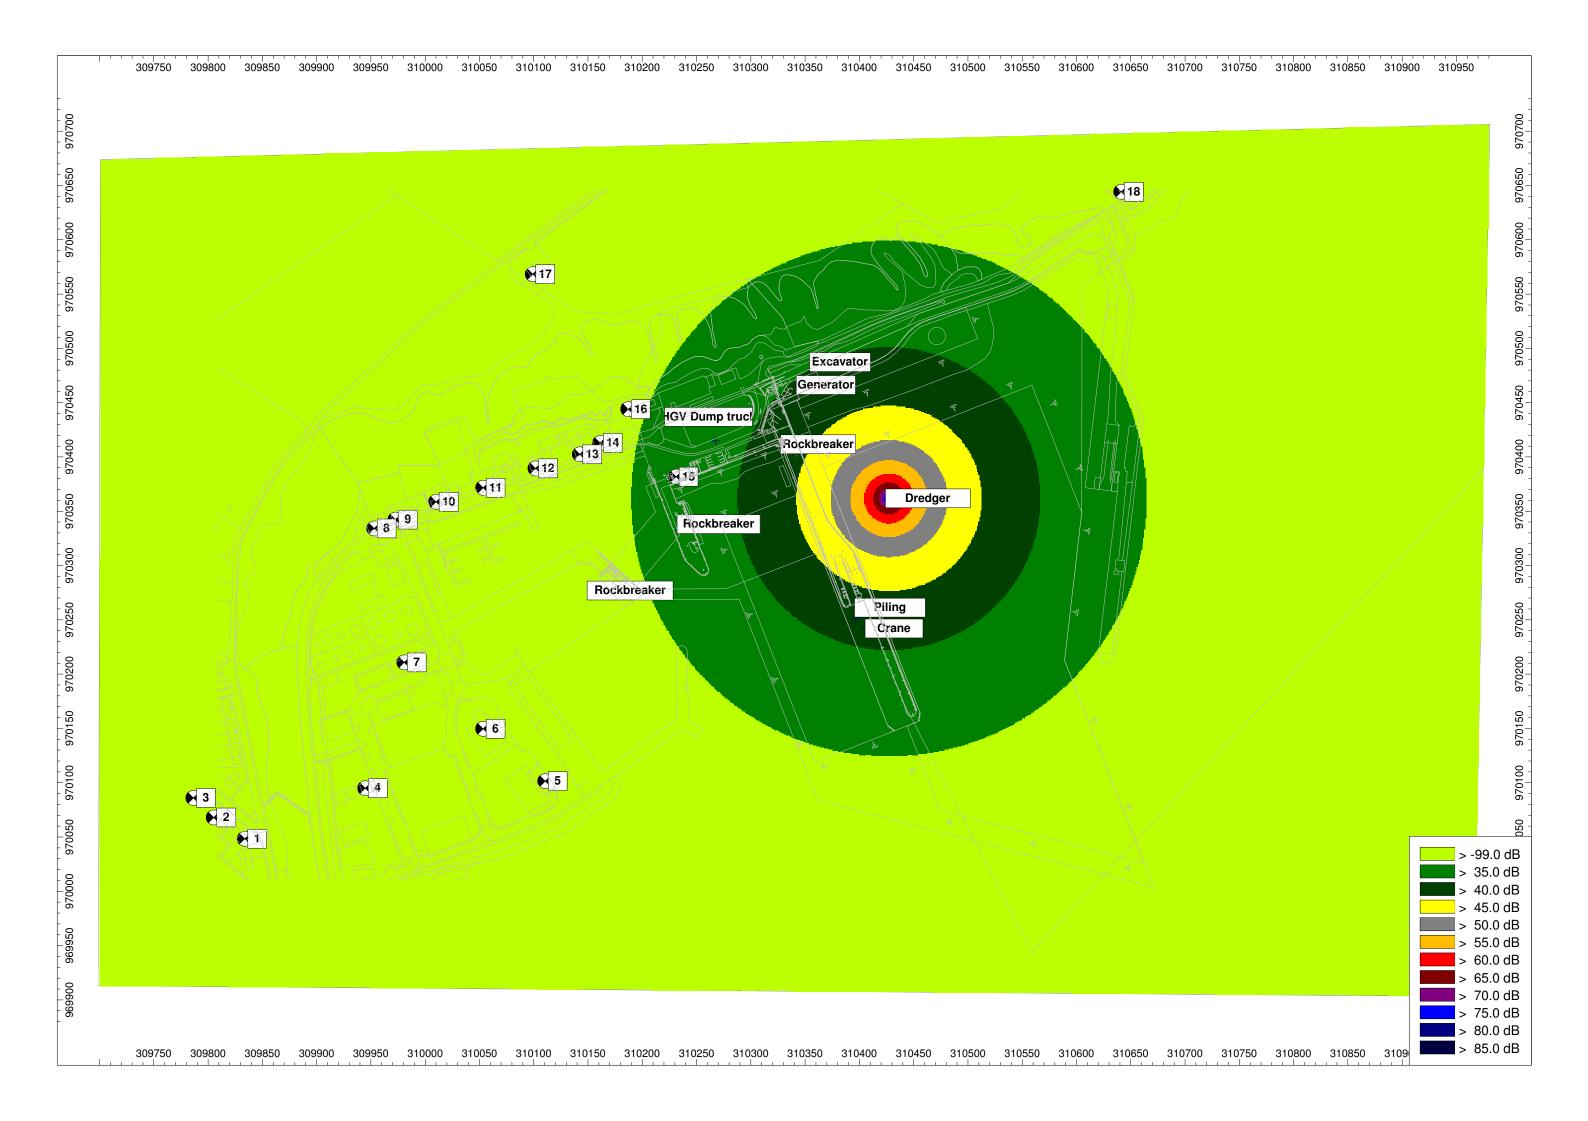

Legend

| Rev Description                                 |                                  | By | Ckd           | Date |  |  |  |
|-------------------------------------------------|----------------------------------|----|---------------|------|--|--|--|
| ΓΡ                                              | 5                                |    |               |      |  |  |  |
| Elmwood Hous<br>BELFAST, BT1:<br>T: 028 9066 79 |                                  |    |               |      |  |  |  |
| Client Scrabste                                 | r Harbour Trust                  |    |               |      |  |  |  |
| Project St Ola                                  | Project St Ola Pier              |    |               |      |  |  |  |
| Title Noise Mor                                 | Title Noise Monitoring Locations |    |               |      |  |  |  |
| Figure Number                                   | Figure Number 7.1                |    |               |      |  |  |  |
| Status<br><b>Preliminary</b>                    | Scale @ A3<br>1:1250             |    | Date<br>09.03 | 5.19 |  |  |  |
| RPS Project Nu<br><b>NI1940</b>                 | ımber                            |    | Revis<br>     | sion |  |  |  |
| rpsgroup.com                                    |                                  |    | Ň             |      |  |  |  |