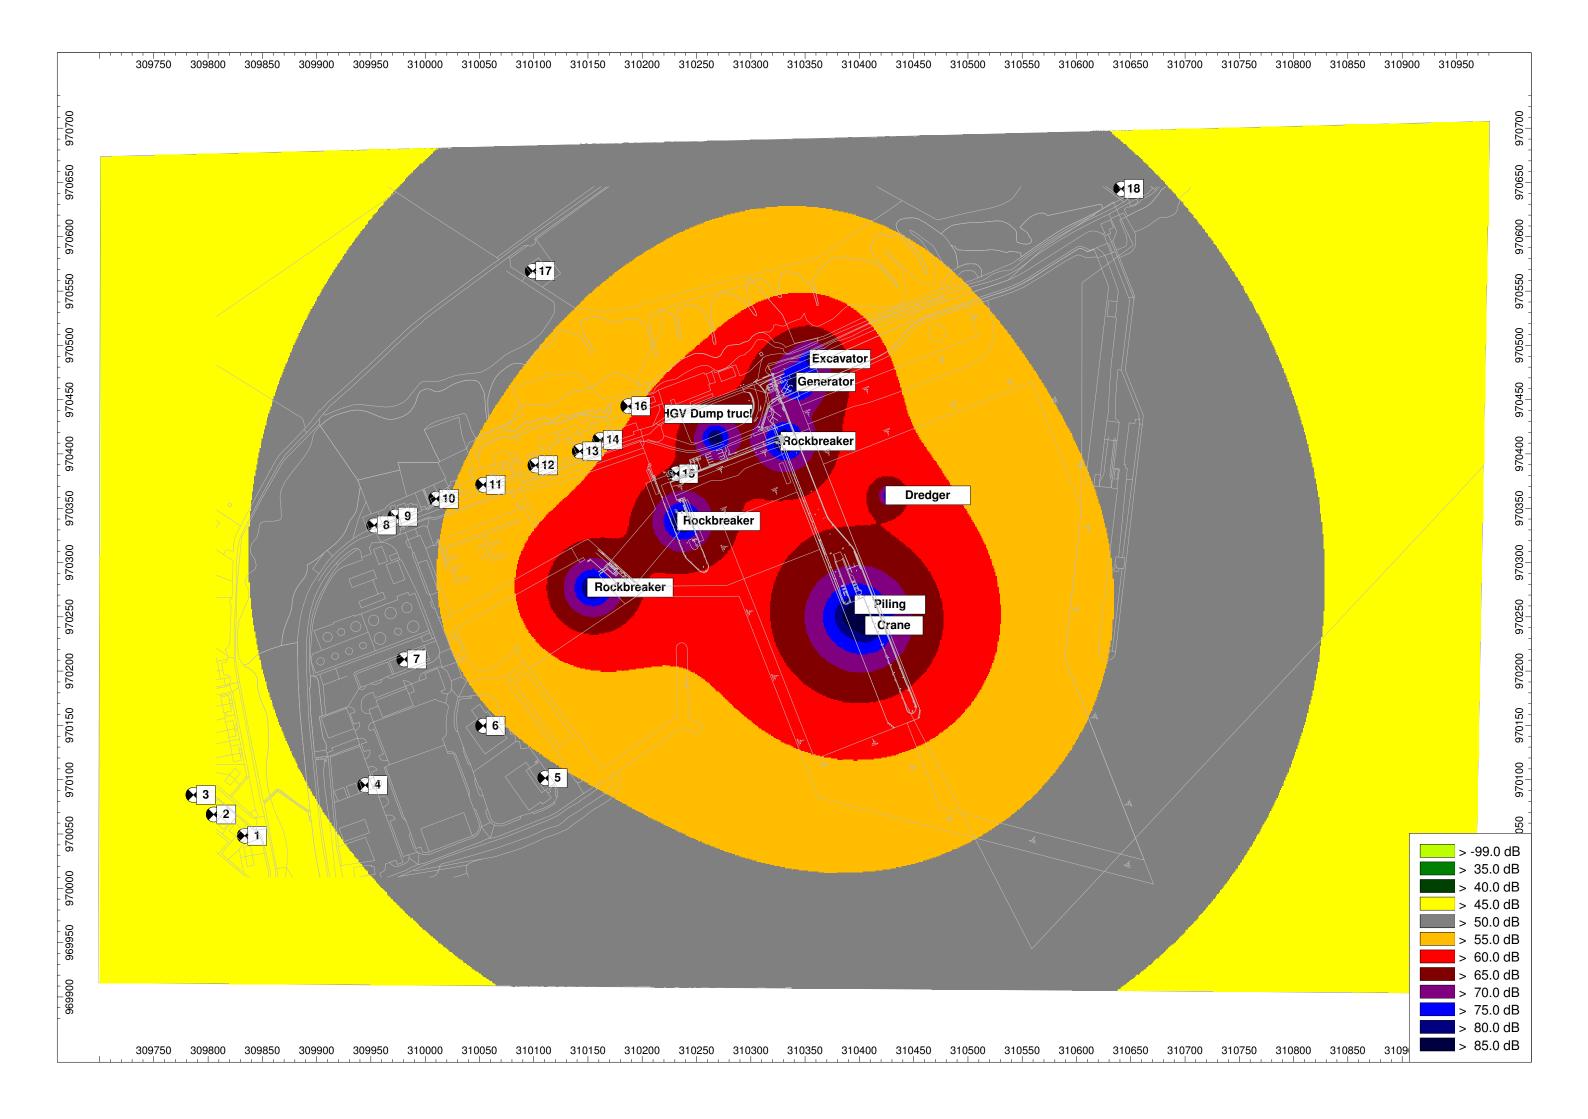

#### Legend

# Noise Sensitive Receptors (Residentrial)

Noise Sensitive Receptors (commercial)

| rps                                                                      |
|--------------------------------------------------------------------------|
| Elmwood House, 74 Boucher Road,<br>BELFAST, BT12 6RZ<br>T: 028 9066 7914 |
| Client Scrabster Harbour Trust                                           |
| Project St Ola Pier                                                      |

Title Construction Receptor Locations

Figure Number 7.2

Status Preliminary

Scale @ A3 1:1250

**RPS Project Number** NI1940

Date 09.05.19

By Ckd

Revision ---