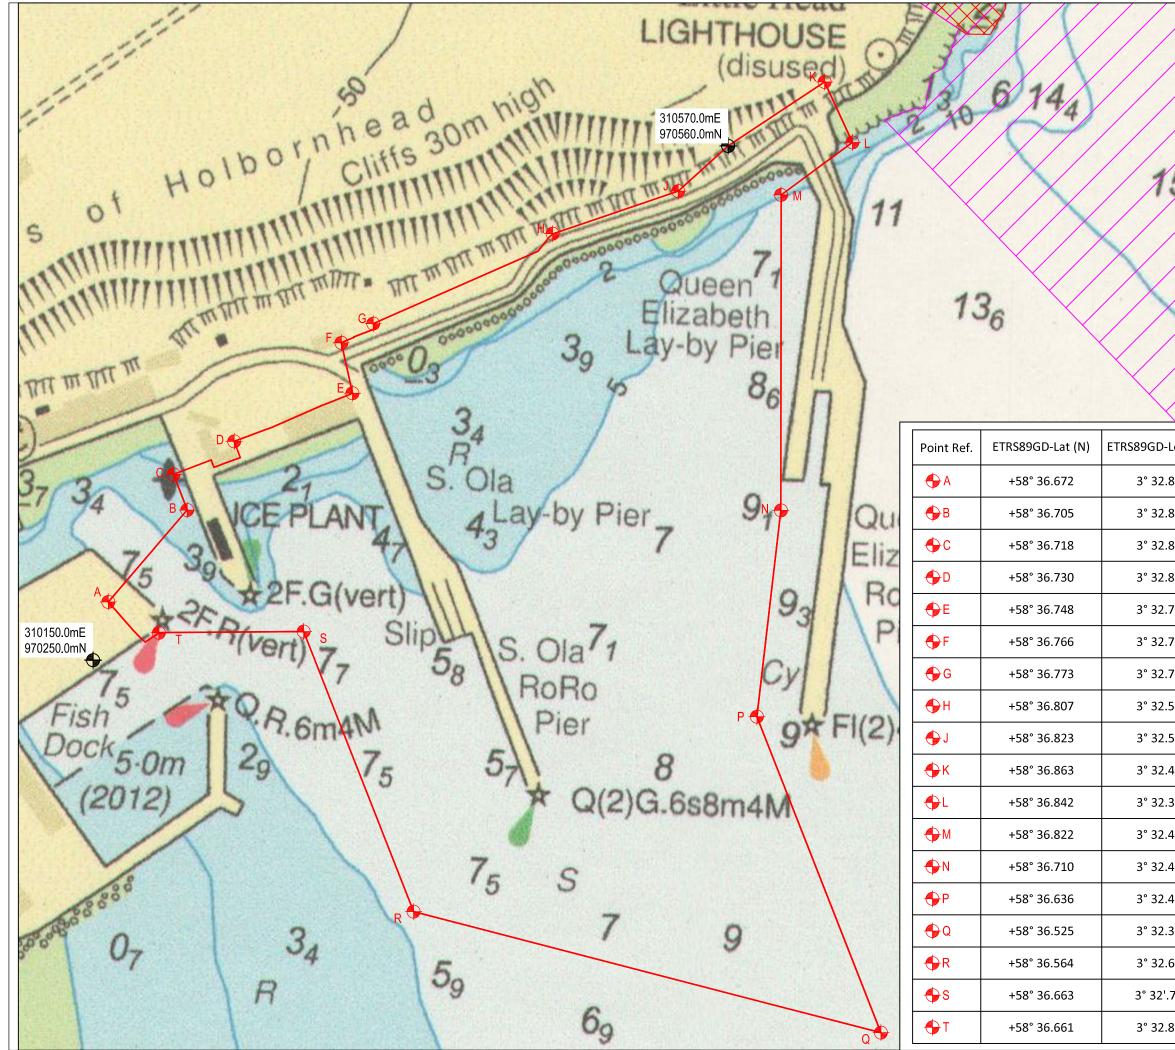

ensions should be used.

3. This drawing should be read in conjunction with all other relevant drawings and specifications.

#### Legend





# Noise Sensitive Receptors (Residentrial)



Noise Sensitive Receptors (commercial)

| rps                                                                      |
|--------------------------------------------------------------------------|
| Elmwood House, 74 Boucher Road,<br>BELFAST, BT12 6RZ<br>T: 028 9066 7914 |
| Client Scrabster Harbour Trust                                           |
| Project St Ola Pier                                                      |

Title Construction Receptor Locations

Figure Number 7.2

Status Preliminary

Scale @ A3 1:1250

**RPS Project Number** NI1940

Date 09.05.19

By Ckd

Revision ---

Δ

rpsgroup.com







|          | NOT                                                                                                                                                                                                                                                                                                                                                                                                                                                                                                                                                                                                                                                                                           | FES