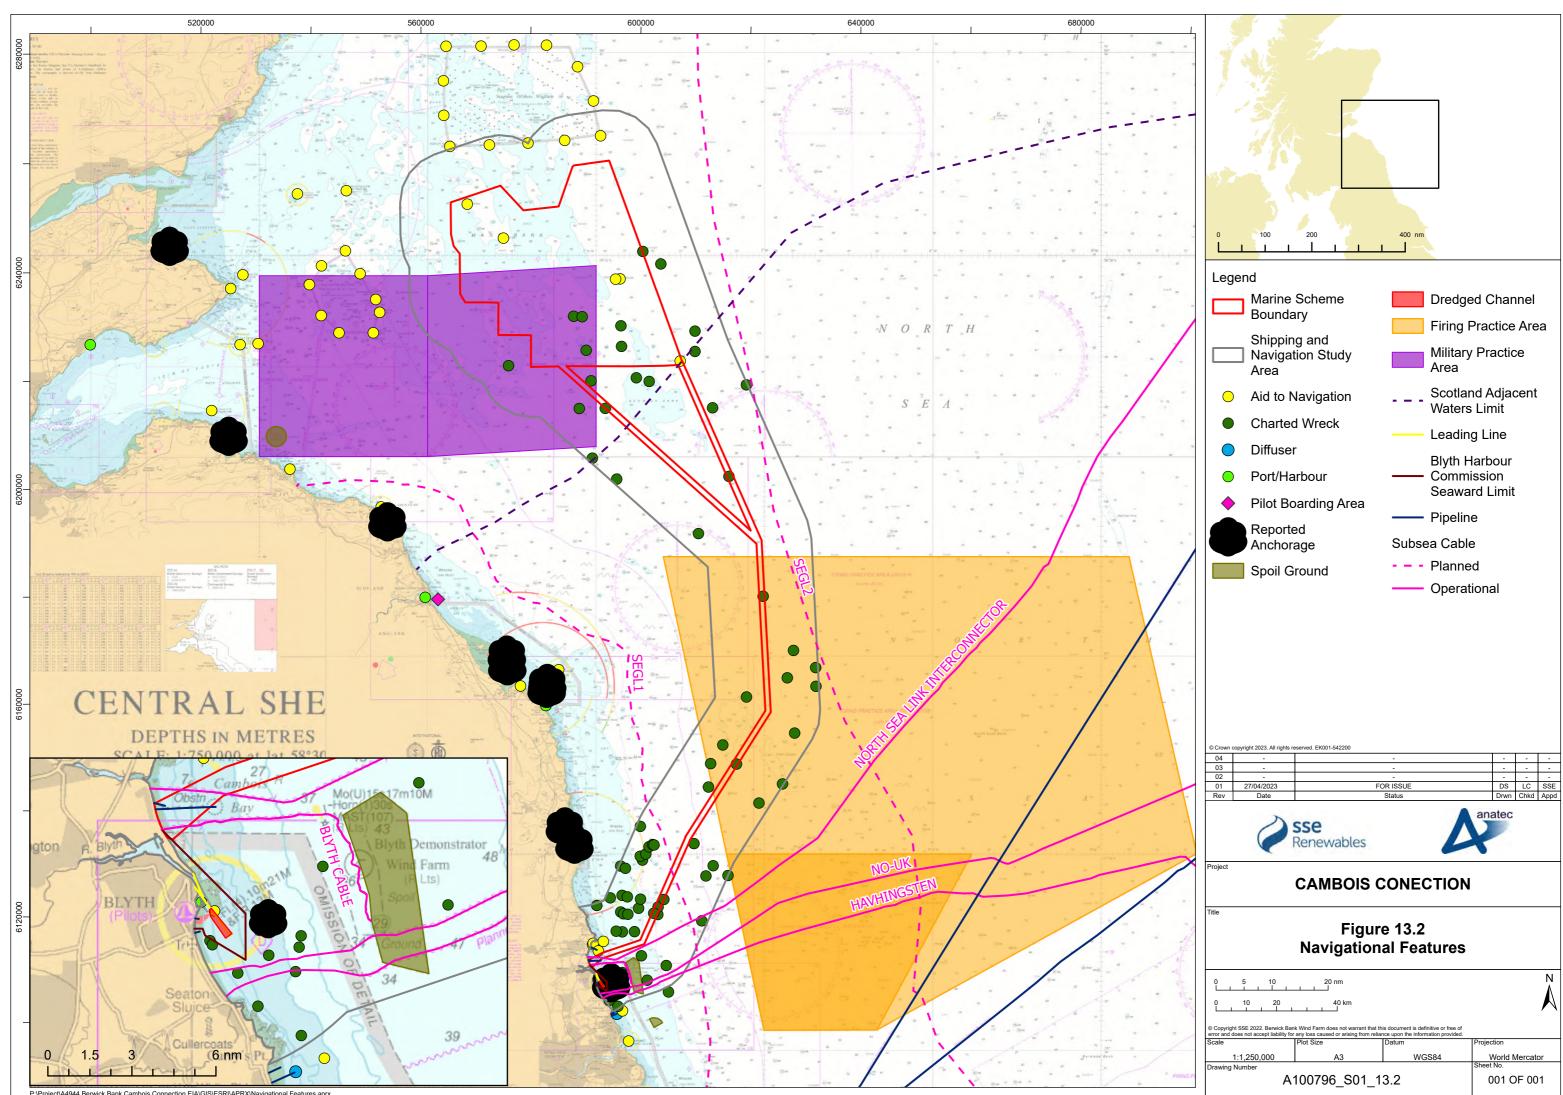

| World Mercator<br>Sheet No. |  |  |
|   | A100796_S01_13.1                                                                                                                                                                                                                                      | 001 OF 001                  |  |  |
|   |                                                                                                                                                                                                                                                       |                             |  |  |





| Legend<br>Marine Scheme Boundary<br>Shipping and Navigation Study Area<br>Scotland Adjacent Waters Limit<br>Vessel Type<br>Fishing<br>Military<br>Dredger/Underwater Ops<br>Tug<br>Passenger<br>Cargo<br>Tanker<br>Other<br>Recreational<br>Oil and Gas<br>Wind Farm<br>Pilot Vessel