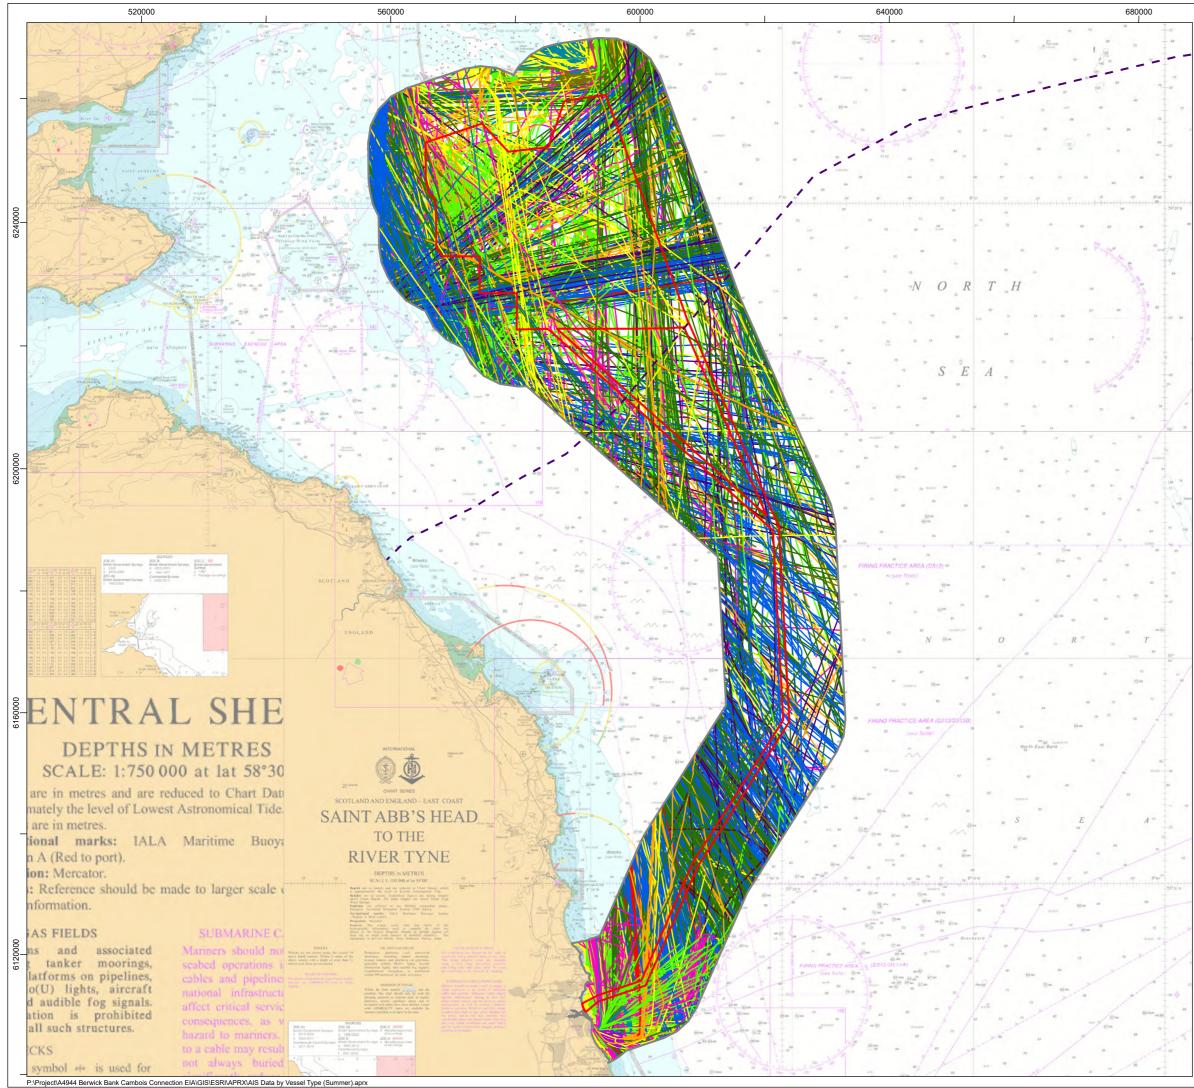

|                                                                                                                                                                        | 0 nm                                                   |                              |  |  |  |  |
|------------------------------------------------------------------------------------------------------------------------------------------------------------------------|--------------------------------------------------------|------------------------------|--|--|--|--|
| Legend                                                                                                                                                                 |                                                        |                              |  |  |  |  |
| Marine Scheme Boundary                                                                                                                                                 |                                                        |                              |  |  |  |  |
| Shipping and Navigation S                                                                                                                                              |                                                        |                              |  |  |  |  |
|                                                                                                                                                                        | -                                                      |                              |  |  |  |  |
| Scotland Adjacent Waters                                                                                                                                               |                                                        |                              |  |  |  |  |
| Vessel Type                                                                                                                                                            |                                                        |                              |  |  |  |  |
| Fishing                                                                                                                                                                |                                                        |                              |  |  |  |  |
| — Military                                                                                                                                                             |                                                        |                              |  |  |  |  |
| Dredger/Underwater Ops                                                                                                                                                 |                                                        |                              |  |  |  |  |
| Tug                                                                                                                                                                    |                                                        |                              |  |  |  |  |
| Passenger                                                                                                                                                              |                                                        |                              |  |  |  |  |
| Cargo                                                                                                                                                                  |                                                        |                              |  |  |  |  |
| —— Tanker                                                                                                                                                              |                                                        |                              |  |  |  |  |
| Other                                                                                                                                                                  |                                                        |                              |  |  |  |  |
| —— Recreational                                                                                                                                                        |                                                        |                              |  |  |  |  |
| —— Oil and Gas                                                                                                                                                         |                                                        |                              |  |  |  |  |
| —— Wind Farm                                                                                                                                                           |                                                        |                              |  |  |  |  |
| —— Pilot Vessel                                                                                                                                                        |                                                        |                              |  |  |  |  |
| © Crown copyright 2023. All rights reserved. EK001-542200 04                                                                                                           |                                                        | <u> </u>                     |  |  |  |  |
| 03                                                                                                                                                                     | JE                                                     | <br><br>DS LC SSE            |  |  |  |  |
| Rev Date Status                                                                                                                                                        |                                                        | Drwn Chkd Appd               |  |  |  |  |
| Renewables                                                                                                                                                             | Renewables Anatec                                      |                              |  |  |  |  |
| Project<br>CAMBOIS CONECTION                                                                                                                                           |                                                        |                              |  |  |  |  |
| Figure 13.4<br>AIS Data by Vessel Type (Summer)                                                                                                                        |                                                        |                              |  |  |  |  |
| 0 5 10 20 nm<br>0 10 20 40 km                                                                                                                                          |                                                        | Ň                            |  |  |  |  |
| © Copyright SSE 2022. Berwick Bank Wind Farm does not warrant that this docum<br>error and does not accept liability for any loss caused or arising from reliance upon | ent is definitive or free of the information provided. |                              |  |  |  |  |
| Scale Plot Size Datum<br>1:1,100,000 A3                                                                                                                                | WGS84                                                  | Projection<br>World Mercator |  |  |  |  |
| Drawing Number A100796_S01_13.4                                                                                                                                        |                                                        | Sheet No.<br>001 OF 001      |  |  |  |  |