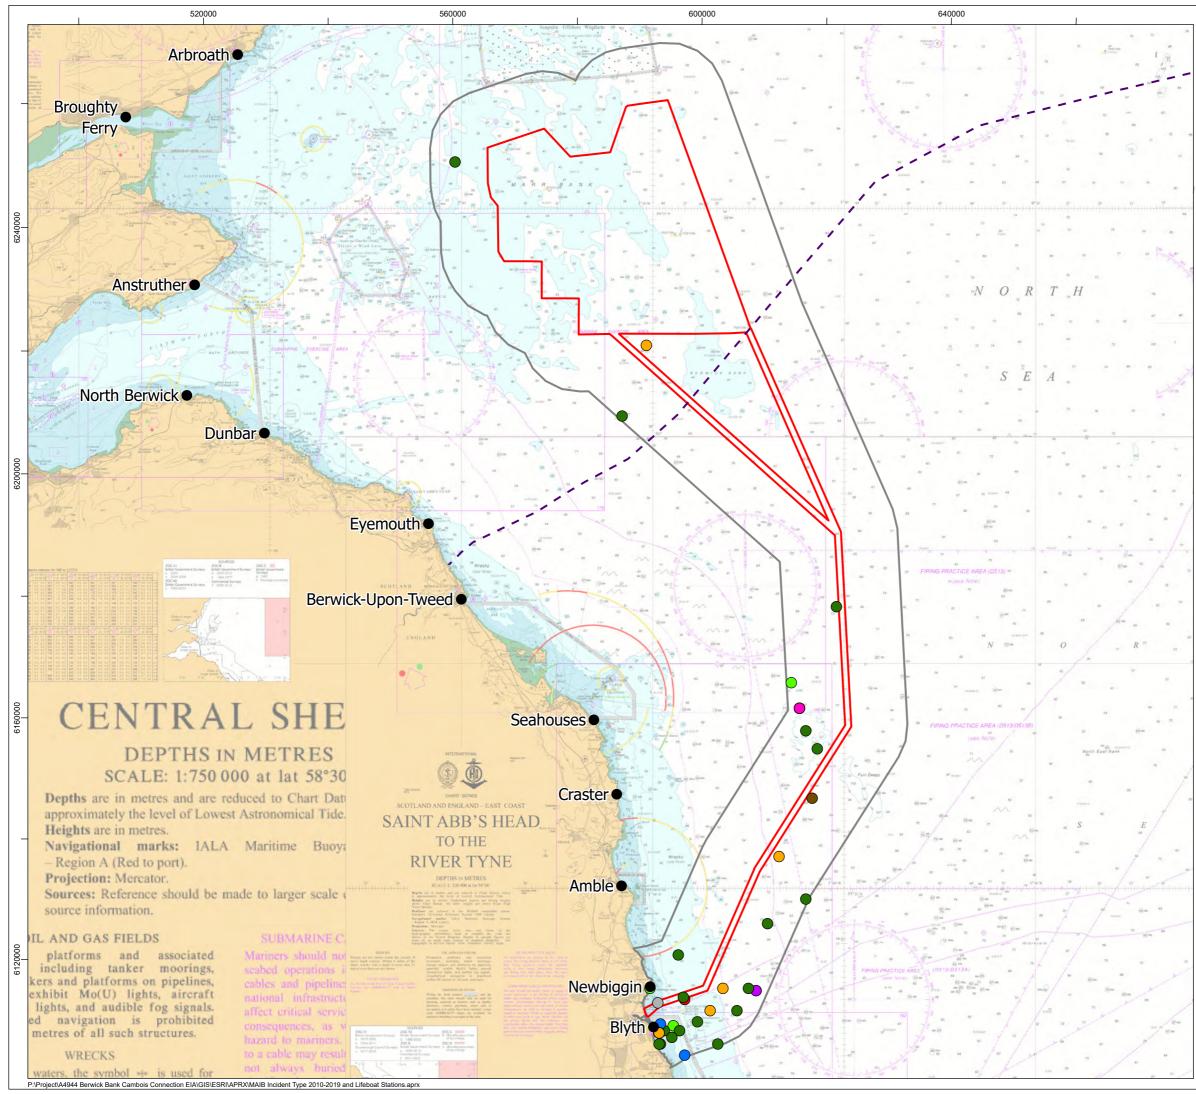

| Legend                                                                                                                                                                                                                                                  |                                           |  |  |  |  |
|---------------------------------------------------------------------------------------------------------------------------------------------------------------------------------------------------------------------------------------------------------|-------------------------------------------|--|--|--|--|
| Marine Scheme Boundary                                                                                                                                                                                                                                  |                                           |  |  |  |  |
| Shipping and Navigation Study Area                                                                                                                                                                                                                      |                                           |  |  |  |  |
|                                                                                                                                                                                                                                                         |                                           |  |  |  |  |
| Scotland Adjacent Waters Limit                                                                                                                                                                                                                          |                                           |  |  |  |  |
| RNLI Station                                                                                                                                                                                                                                            |                                           |  |  |  |  |
| MAIB Incident Type                                                                                                                                                                                                                                      |                                           |  |  |  |  |
| <ul> <li>Accident to Person</li> <li>Capsizing/Listing</li> </ul>                                                                                                                                                                                       |                                           |  |  |  |  |
| <ul> <li>Collision</li> </ul>                                                                                                                                                                                                                           |                                           |  |  |  |  |
| <ul> <li>Fire/Explosion</li> </ul>                                                                                                                                                                                                                      |                                           |  |  |  |  |
| <ul> <li>Flooding/Foundering</li> </ul>                                                                                                                                                                                                                 |                                           |  |  |  |  |
| <ul> <li>Hazardous Incident</li> </ul>                                                                                                                                                                                                                  |                                           |  |  |  |  |
| Loss of control                                                                                                                                                                                                                                         |                                           |  |  |  |  |
| Machinery Failure                                                                                                                                                                                                                                       |                                           |  |  |  |  |
| Pollution                                                                                                                                                                                                                                               |                                           |  |  |  |  |
| Other                                                                                                                                                                                                                                                   |                                           |  |  |  |  |
| © Crown copyright 2023. All rights reserved. EK001-542200                                                                                                                                                                                               |                                           |  |  |  |  |
| 04<br>03<br>02                                                                                                                                                                                                                                          | <br>                                      |  |  |  |  |
| 01         28/04/2023         FOR ISSUE           Rev         Date         Status                                                                                                                                                                       | DS LC SSE<br>Drwn Chkd Appd               |  |  |  |  |
| Renewables                                                                                                                                                                                                                                              | anatec                                    |  |  |  |  |
| CAMBOIS CONECTION                                                                                                                                                                                                                                       |                                           |  |  |  |  |
| <sup>™e</sup> Figure 13.6<br>MAIB Incident Type (2010-2019)<br>and RNLI Lifeboat Stations                                                                                                                                                               |                                           |  |  |  |  |
| 0 5 10 20 nm                                                                                                                                                                                                                                            | N                                         |  |  |  |  |
| 0 10 20 40 km                                                                                                                                                                                                                                           | $\wedge$                                  |  |  |  |  |
| © Copyright SSE 2022. Berwick Bank Wind Farm does not warrant that this document is definitive or free of<br>error and does not accept liability for any loss caused or arising from reliance upon the information provided.<br>Scale IPiot Size IDatum | Projection                                |  |  |  |  |
| 1:1,100,000 A3 WGS84                                                                                                                                                                                                                                    | Projection<br>World Mercator<br>Sheet No. |  |  |  |  |
| Drawing Number A100796_S01_13.6                                                                                                                                                                                                                         | 001 OF 001                                |  |  |  |  |