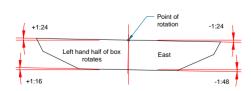

## NOTES

- Slope of deck varies as shown in elevation.

  Deck splays in plan between pier 13 and the north abutment.

  All carriageway dimensions are approximate.

  For pier heights and existing ground level refer to drawing 473-S/25 & S1124/07G/RB/014.