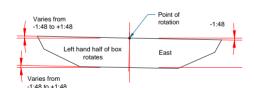

## NOTES

- Slope of deck varies as shown in elevation.

  Deck splays in plan between pier 13 and the north abutment.

  All carriageway dimensions are approximate.

  For pier heights and existing ground level refer to drawing 473-S/25 & S1124/07G/RB/014.