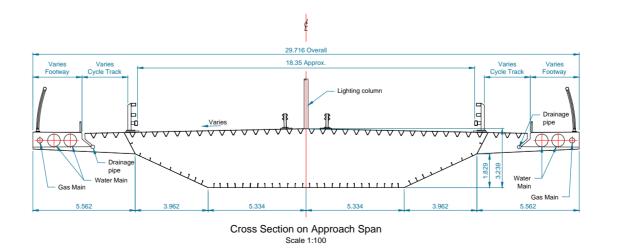

|  | Location      | Pier 13 | Pier 14 | North<br>Abutment |
|--|---------------|---------|---------|-------------------|
|  | Deck<br>Width | 29.716  | 31.362  | 33.007            |

Details of Splay

Normal Cross Section

## NOTES

- Slope of deck varies as shown in elevation.

  Deck splays in plan between pier 13 and the north abutment.

  All carriageway dimensions are approximate.

  For pier heights and existing ground level refer to drawing 473-S/25 & S1124/07G/RB/014.