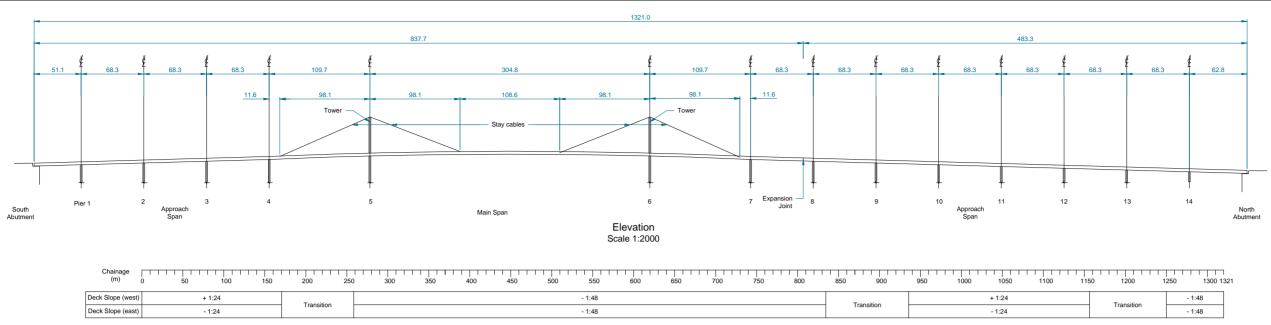

## NOTES

- Slope of deck varies as shown in elevation.

  Deck splays in plan between pier 13 and the north abutment.

  All carriageway dimensions are approximate.

  For pier heights and existing ground level refer to drawing 473-S/25 & S1124/07G/RB/014.