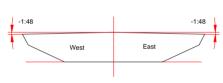

## NOTES

- Slope of deck varies as shown in elevation.

  Deck splays in plan between pier 13 and the north abutment.

  All carriageway dimensions are approximate.

  For pier heights and existing ground level refer to drawing 473-S/25 & S1124/07G/RB/014.