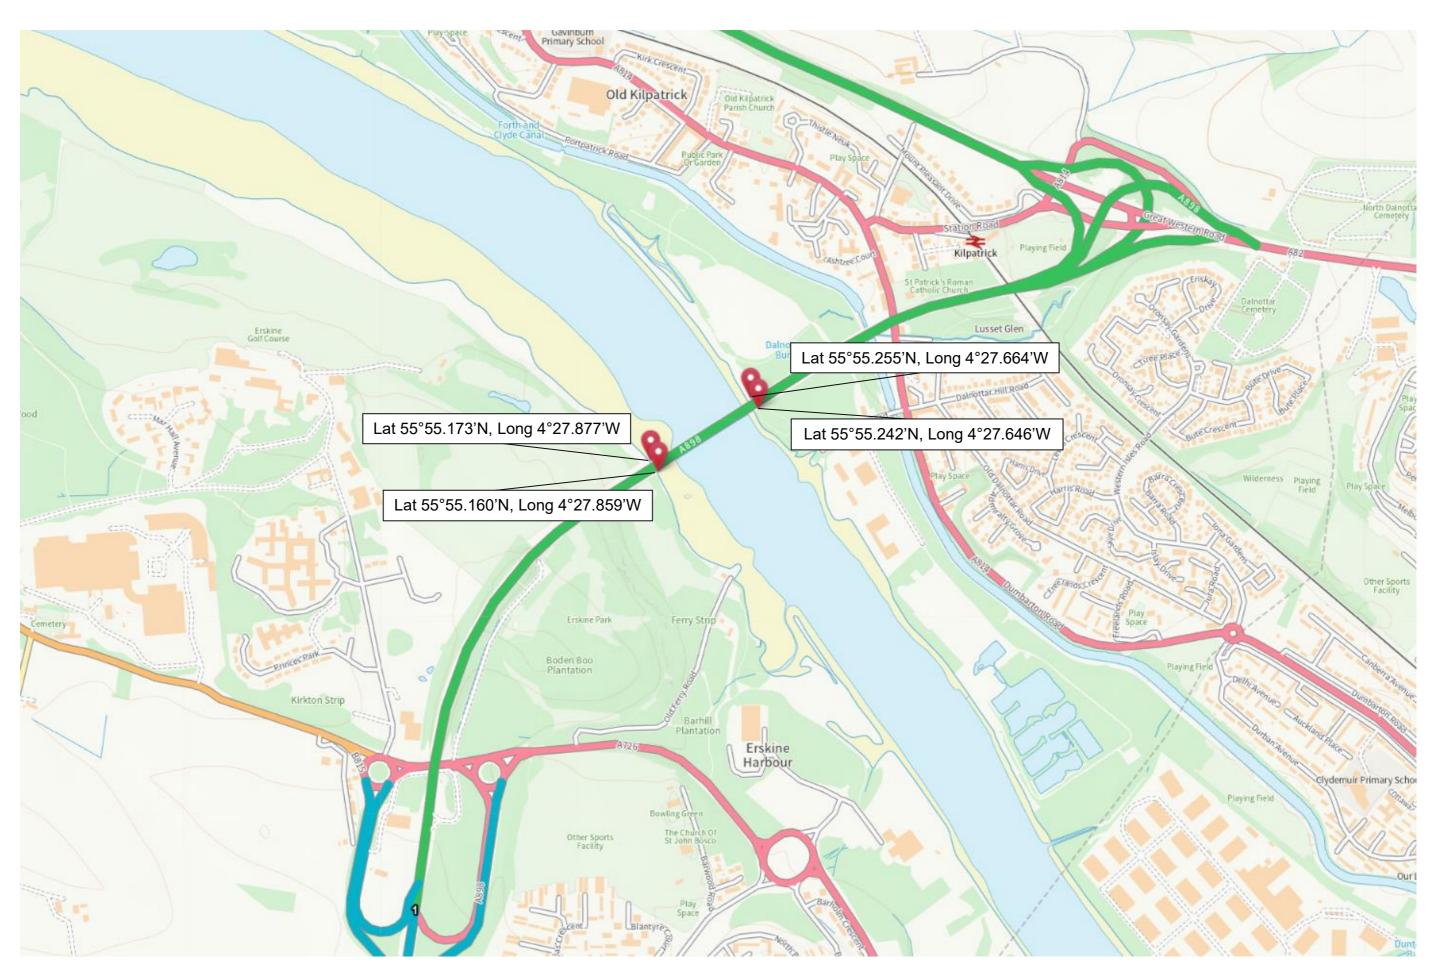

Contains public sector information licensed under the Open Government Licence v3.0. Contains OS data © Crown copyright and database right [2023]. Contains Royal Mail copyright and database right [2023]. Contains National Statistics data © Crown copyright and database right [2023].