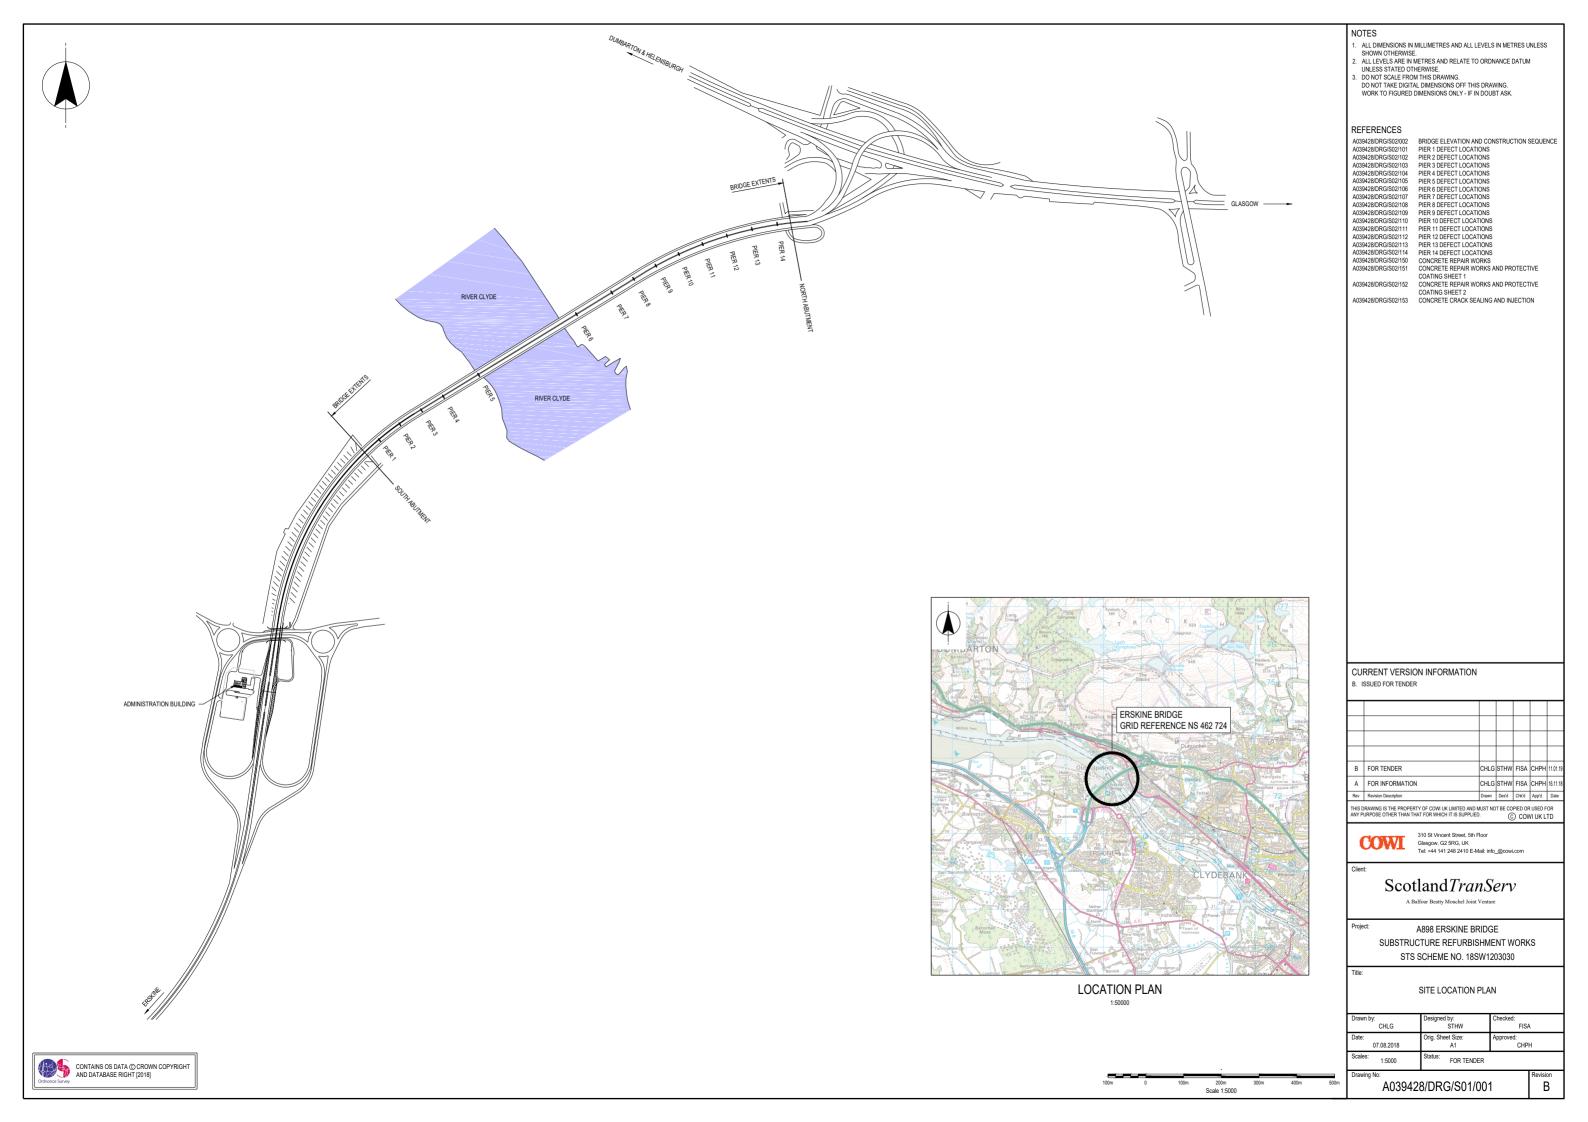

Typical Transitional Cross Section

Cross Section on Curve

Reproduced by permission of Ordnance Survey on behalf of HMSO. © Crown Copyright and database right August 2013. All rights reserved. Ordnance Survey Licence Number: 1000046688