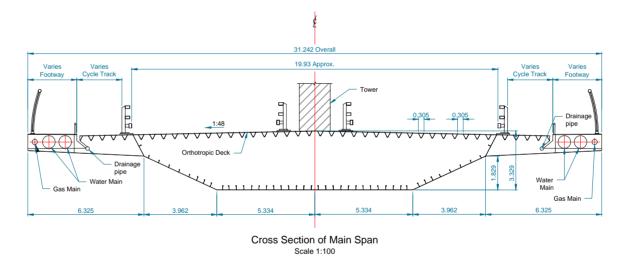

|  | Location      | Pier 13 | Pier 14 | North<br>Abutment |
|--|---------------|---------|---------|-------------------|
|  | Deck<br>Width | 29.716  | 31.362  | 33.007            |

Details of Splay

Normal Cross Section

## NOTES

- Slope of deck varies as shown in elevation.

  Deck splays in plan between pier 13 and the north abutment.

  All carriageway dimensions are approximate.

  For pier heights and existing ground level refer to drawing 473-S/25 & S1124/07G/RB/014.