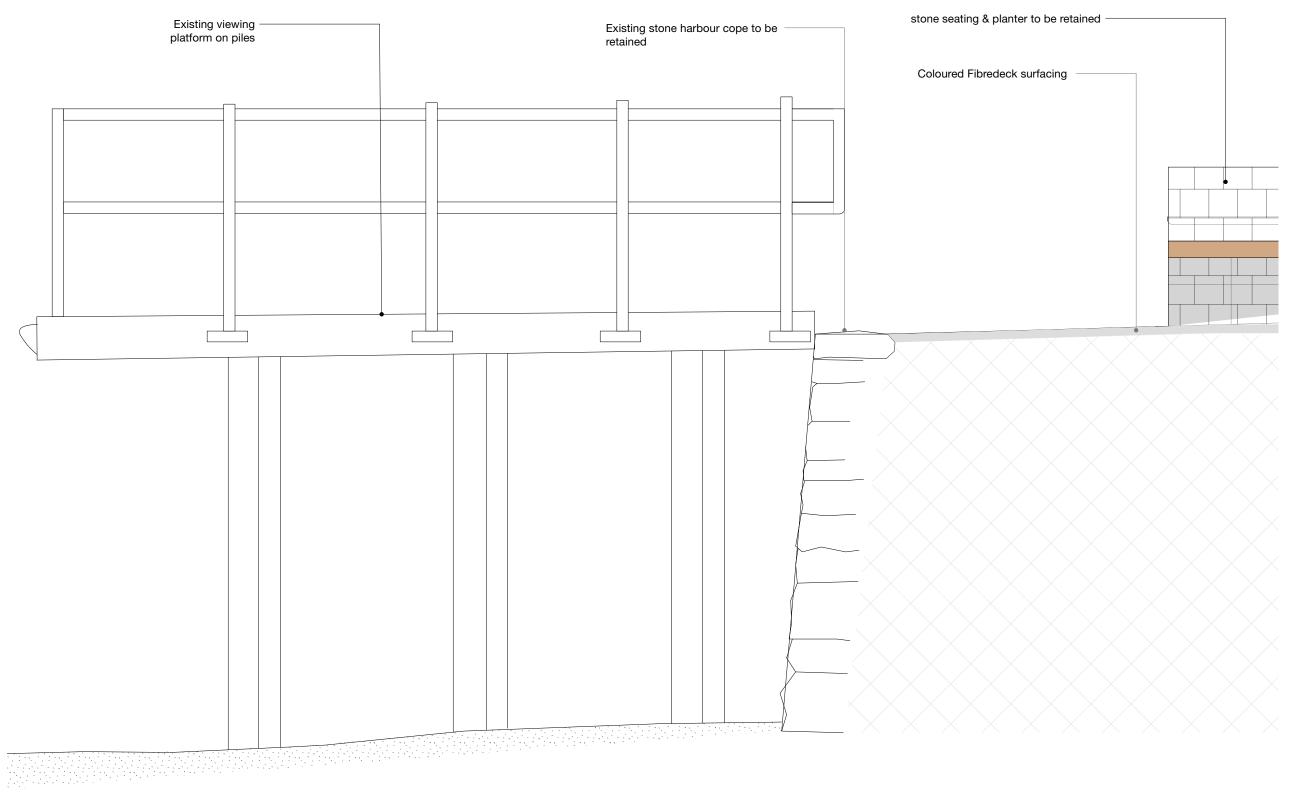

Existin Detail Section - West to East

## **Earra Gael Viewing Platform**

Tarbert (Loch Fyne) Harbour Authority

Project Ref. 23/12

## **Existing Detail Section**

Drawing No. 00-5004 Р1