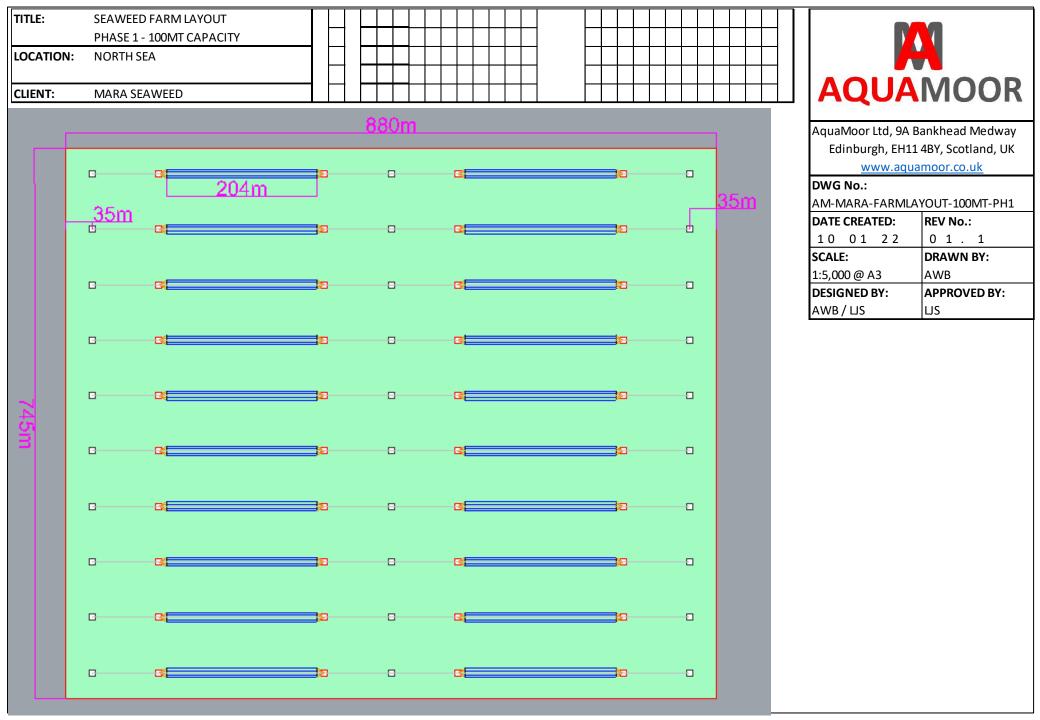

| TITLE:    | SEAWEED FARM LAYOUT      |   |          |  |   |   |       |  |   |  |  |   |      |  |  |  |       |
|-----------|--------------------------|---|----------|--|---|---|-------|--|---|--|--|---|------|--|--|--|-------|
|           | PHASE 3 - 500MT CAPACITY | 4 | $\vdash$ |  | _ | _ | <br>_ |  | _ |  |  | _ | <br> |  |  |  |       |
| LOCATION: | NORTH SEA                |   |          |  |   |   |       |  |   |  |  |   |      |  |  |  |       |
|           |                          |   |          |  |   |   |       |  |   |  |  |   |      |  |  |  |       |
| CLIENT:   | MARA SEAWEED             |   |          |  |   |   |       |  |   |  |  |   |      |  |  |  |       |
|           |                          |   |          |  |   |   |       |  |   |  |  | _ |      |  |  |  |       |
|           | 1780m                    |   |          |  |   |   |       |  |   |  |  |   |      |  |  |  | <br>- |

AquaMoor Ltd, 9A Bankhead Medway Edinburgh, EH11 4BY, Scotland, UK www.aquamoor.co.uk

| DWG No.:                     |              |  |  |  |  |  |  |  |  |
|------------------------------|--------------|--|--|--|--|--|--|--|--|
| AM-MARA-FARMLAYOUT-500MT-PH3 |              |  |  |  |  |  |  |  |  |
| DATE CREATED:                | REV No.:     |  |  |  |  |  |  |  |  |
| 10 01 22                     | 0 1 . 1      |  |  |  |  |  |  |  |  |
| SCALE:                       | DRAWN BY:    |  |  |  |  |  |  |  |  |
| 1:5,000 @ A3                 | AWB          |  |  |  |  |  |  |  |  |
| DESIGNED BY:                 | APPROVED BY: |  |  |  |  |  |  |  |  |
| AWB / LJS                    | LJS          |  |  |  |  |  |  |  |  |