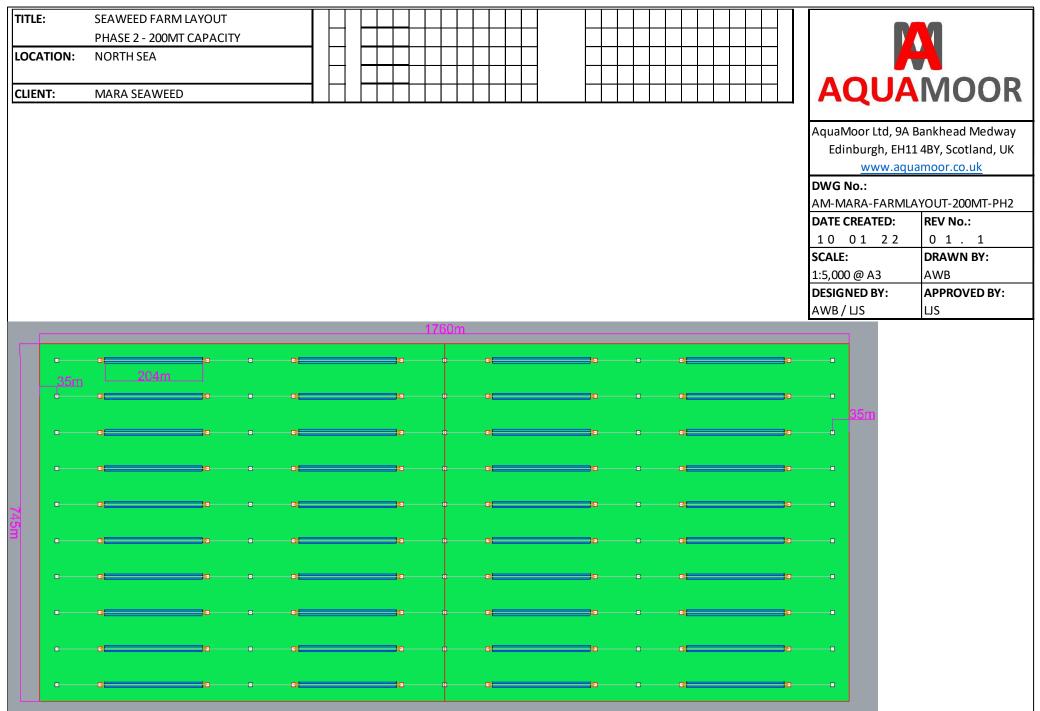

| TITLE:    | SEAWEED FARM LAYOUT      |   |          |  |   |   |       |  |   |  |  |   |      |  |  |  |       |
|-----------|--------------------------|---|----------|--|---|---|-------|--|---|--|--|---|------|--|--|--|-------|
|           | PHASE 3 - 500MT CAPACITY | 4 | $\vdash$ |  | _ | _ | <br>_ |  | _ |  |  | _ | <br> |  |  |  |       |
| LOCATION: | NORTH SEA                |   |          |  |   |   |       |  |   |  |  |   |      |  |  |  |       |
|           |                          |   |          |  |   |   |       |  |   |  |  |   |      |  |  |  |       |
| CLIENT:   | MARA SEAWEED             |   |          |  |   |   |       |  |   |  |  |   |      |  |  |  |       |
|           |                          |   |          |  |   |   |       |  |   |  |  | _ |      |  |  |  |       |
|           | 1780m                    |   |          |  |   |   |       |  |   |  |  |   |      |  |  |  | <br>- |

AquaMoor Ltd, 9A Bankhead Medway Edinburgh, EH11 4BY, Scotland, UK www.aquamoor.co.uk

| DWG No.:                     |              |  |  |  |  |  |  |  |  |
|------------------------------|--------------|--|--|--|--|--|--|--|--|
| AM-MARA-FARMLAYOUT-500MT-PH3 |              |  |  |  |  |  |  |  |  |
| DATE CREATED:                | REV No.:     |  |  |  |  |  |  |  |  |
| 10 01 22                     | 0 1 . 1      |  |  |  |  |  |  |  |  |
| SCALE:                       | DRAWN BY:    |  |  |  |  |  |  |  |  |
| 1:5,000 @ A3                 | AWB          |  |  |  |  |  |  |  |  |
| DESIGNED BY:                 | APPROVED BY: |  |  |  |  |  |  |  |  |
| AWB / LJS                    | LJS          |  |  |  |  |  |  |  |  |