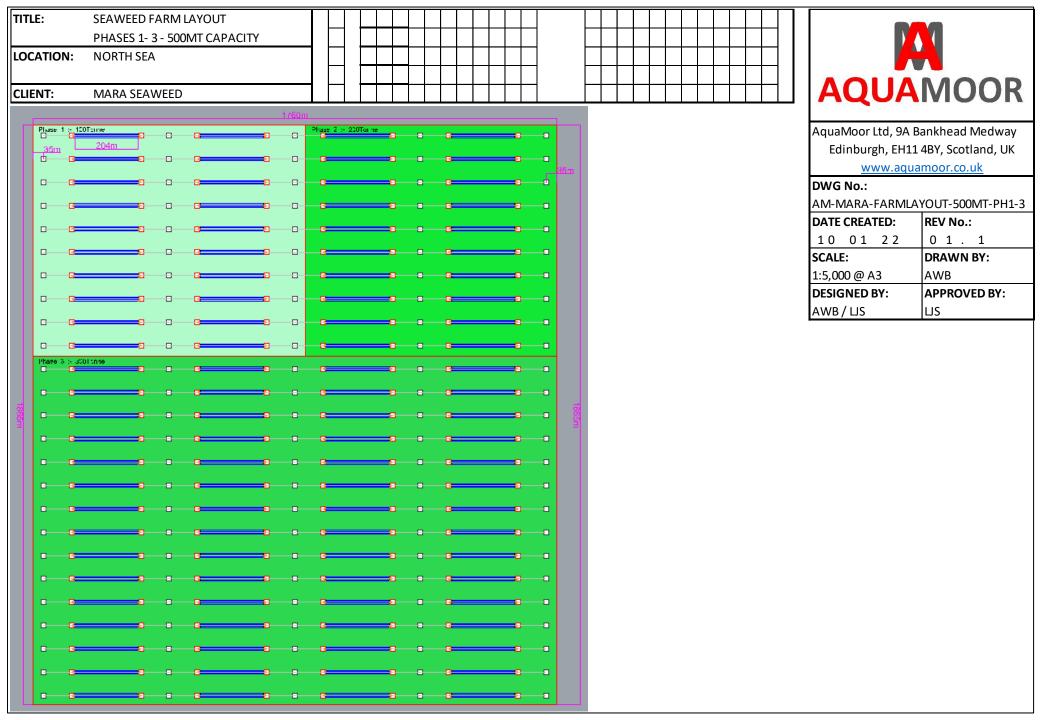

| TITLE:    | SEAWEED FARM LAYOUT      |   |          |  |   |   |       |  |   |  |  |   |      |  |  |  |       |
|-----------|--------------------------|---|----------|--|---|---|-------|--|---|--|--|---|------|--|--|--|-------|
|           | PHASE 3 - 500MT CAPACITY | 4 | $\vdash$ |  | _ | _ | <br>_ |  | _ |  |  | _ | <br> |  |  |  |       |
| LOCATION: | NORTH SEA                |   |          |  |   |   |       |  |   |  |  |   |      |  |  |  |       |
|           |                          |   |          |  |   |   |       |  |   |  |  |   |      |  |  |  |       |
| CLIENT:   | MARA SEAWEED             |   |          |  |   |   |       |  |   |  |  |   |      |  |  |  |       |
|           |                          |   |          |  |   |   |       |  |   |  |  | _ |      |  |  |  |       |
|           | 1780m                    |   |          |  |   |   |       |  |   |  |  |   |      |  |  |  | <br>- |

AquaMoor Ltd, 9A Bankhead Medway Edinburgh, EH11 4BY, Scotland, UK www.aquamoor.co.uk

| DWG No.:                     |              |  |  |  |  |  |  |  |  |
|------------------------------|--------------|--|--|--|--|--|--|--|--|
| AM-MARA-FARMLAYOUT-500MT-PH3 |              |  |  |  |  |  |  |  |  |
| DATE CREATED:                | REV No.:     |  |  |  |  |  |  |  |  |
| 10 01 22                     | 0 1 . 1      |  |  |  |  |  |  |  |  |
| SCALE:                       | DRAWN BY:    |  |  |  |  |  |  |  |  |
| 1:5,000 @ A3                 | AWB          |  |  |  |  |  |  |  |  |
| DESIGNED BY:                 | APPROVED BY: |  |  |  |  |  |  |  |  |
| AWB / LJS                    | LJS          |  |  |  |  |  |  |  |  |