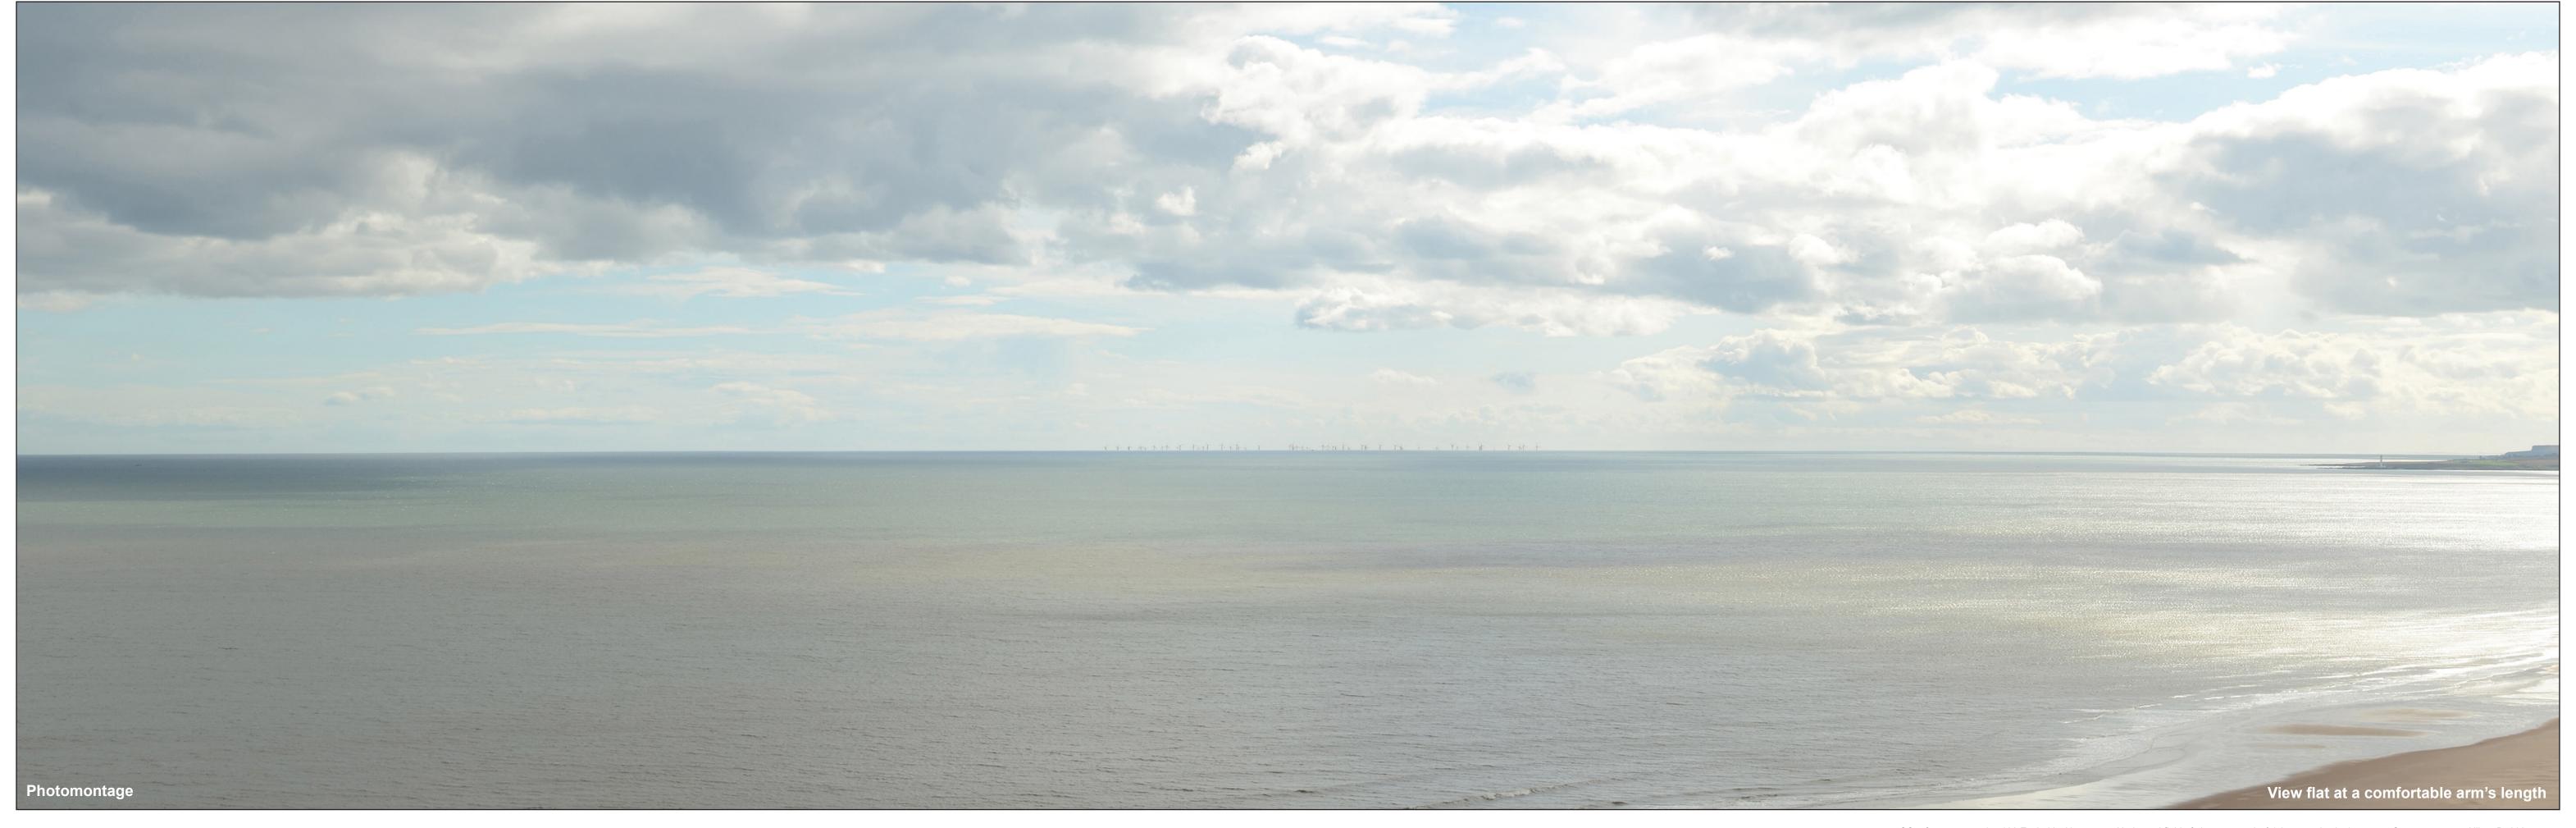

Figure: 14.18.3 Viewpoint 2: Beach Road, Kirkton, St Cyrus

OS reference: 375188 E 764634 N
AOD: 74 m
Direction of view: 170°
Nearest turbine: 50.0 km

Figure: 14.18.4 Viewpoint 2: Beach Road, Kirkton, St Cyrus

OS reference: 375188 E 764634 N
AOD: 74 m
Direction of view: 170°
Nearest turbine: 50.0 km

Horizontal field of view: 53.5° (planar projection)
Principal distance: 812.5 mm

Paper size: 841 x 297 mm (half A1)
Correct printed image size: 820 x 260 mm

Camera: Nikon D7000
Lens: Nikkor 35mm f/1.8D
Camera height: 1.5 m AGL
Date and time: 07/09/2011 14:25