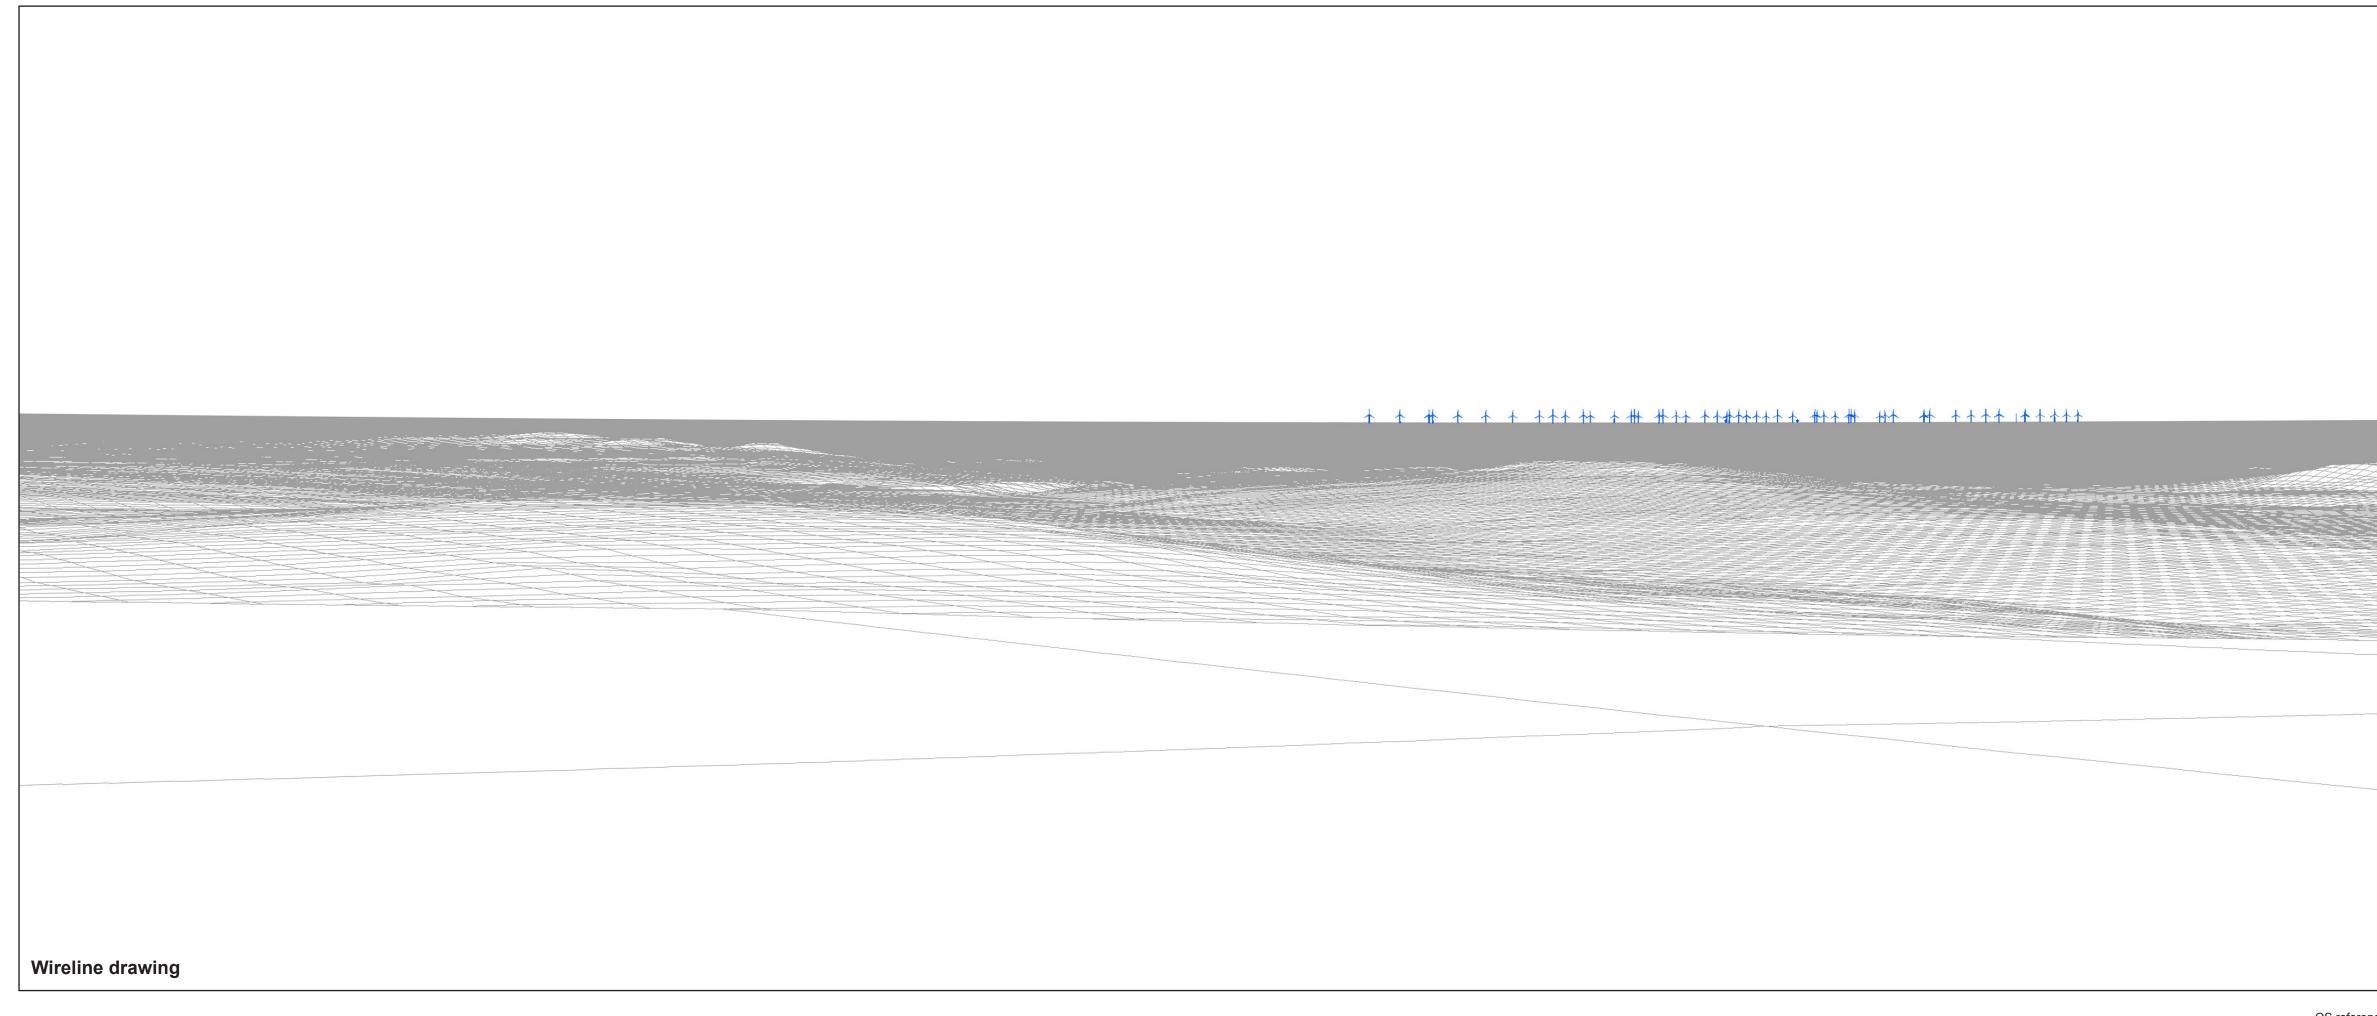

Camera:Nikon D7000Lens:Nikkor 35mm f/1.8DCamera height:1.5 m AGLDate and time:14/09/2011 15:45