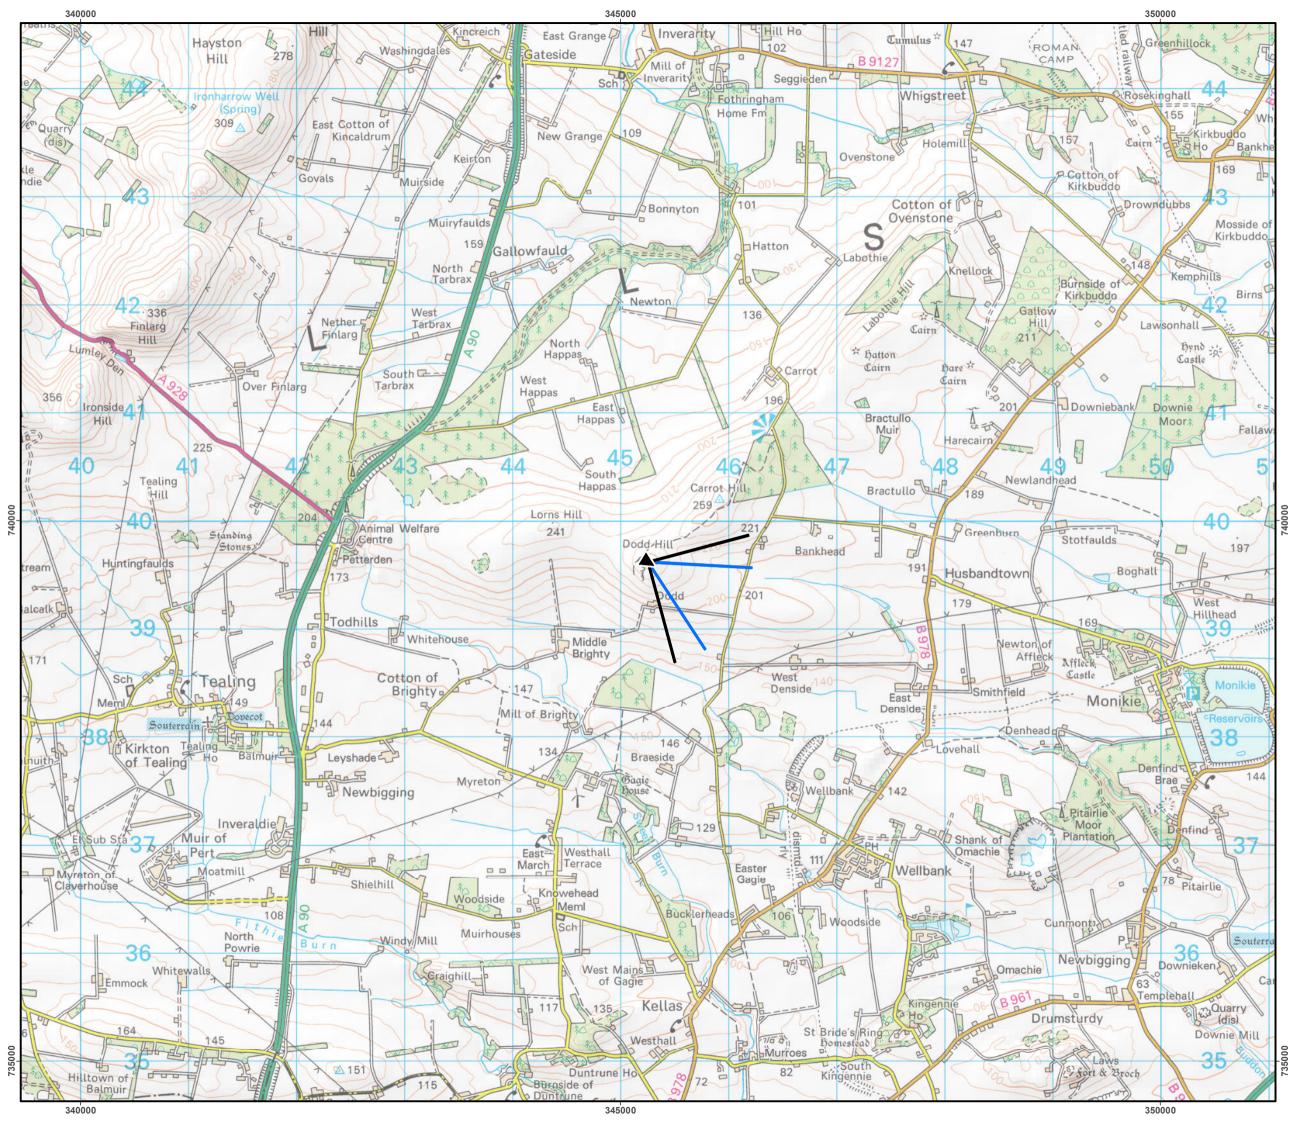

### VP5 - Dodd Hill Viewpoint Overview Map

Drawing Number

Figure 14.19.1

Legend

Viewpoint location Easting: 345255 Northing: 739616

Horizontal field of view 90°

Horizontal field of view 53.5°

### Map Details

Scale: 1:35,000 Reference: British National Grid

Date: 12 December 2017

File Ref: FIG14-X\_7098\_r1\_VPoverview\_A3L

| 0                    | 0.55                                                      | 1.1              | <br>1.65 km | N   |
|----------------------|-----------------------------------------------------------|------------------|-------------|-----|
| Credit               | s                                                         |                  |             |     |
| Map pro<br>Not to be | nt © Mainstream Re<br>duced by LUC<br>e copied, reproduce | ed, or otherwise |             | t   |
| Other C              | y written permissio<br>redits - © Crown co                | pyright and dat  |             | .UC |