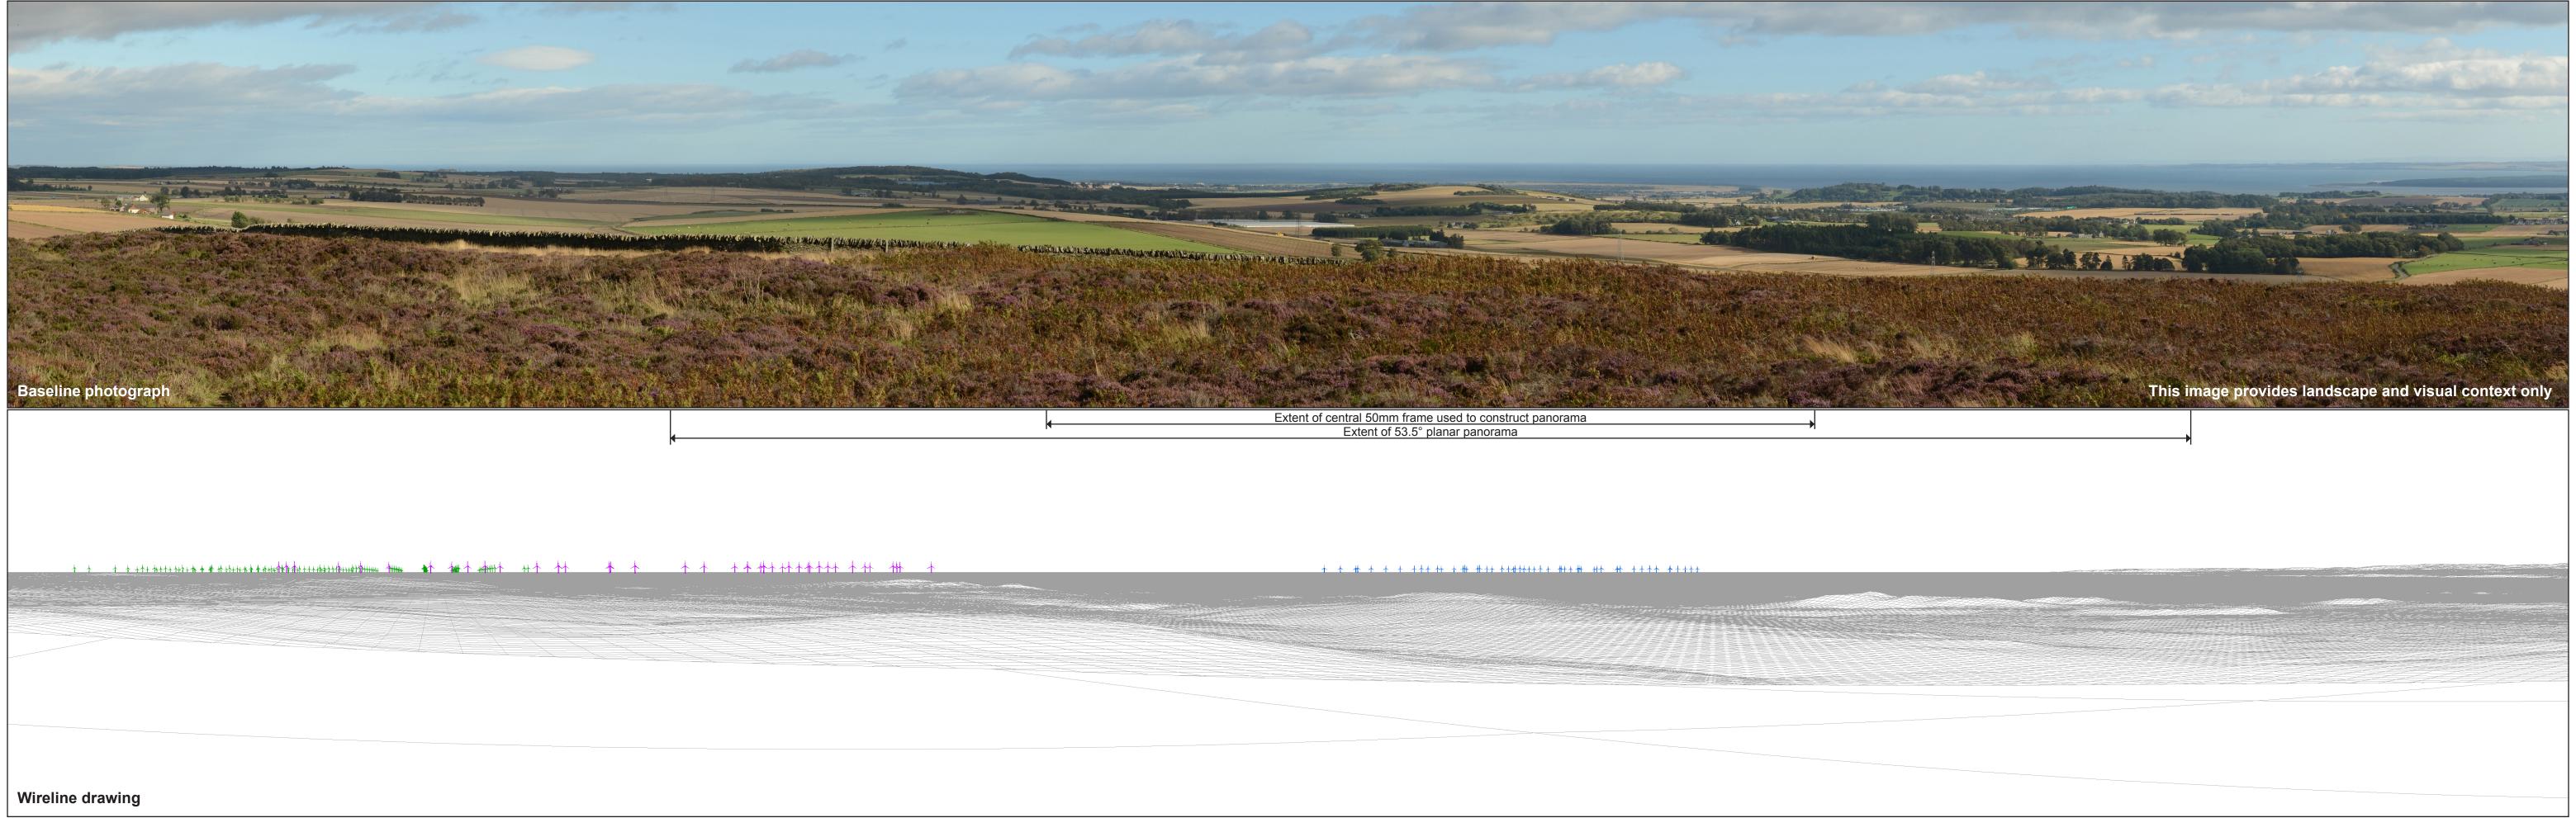

Figure: 14.19.2 Viewpoint 5: Dodd Hill

Cumulative Wind Farm Neart na Gaoithe key (by status): Inch Cape

OS reference: 345255 E 739616 N AOD: 251 m Direction of view: 120° Nearest turbine: 44.4 km

Horizontal field of view:90° (cylindrical projection)Principal distance:522 mm Paper size:841 x 297 mm (half A1)Correct printed image size:820 x 260 mm

Camera:Nikon D7000Lens:Nikkor 35mm f/1.8DCamera height:1.5 m AGLDate and time:14/09/2011 15:45

OS reference:345255 E 739616 NAOD:251 mDirection of view:125° Nearest turbine: 44.4 km

Horizontal field of view:53.5° (planar projection)Principal distance:812.5 mmPaper size:841 x 297 mm (half A1)Correct printed image size:820 x 260 mm

Camera:Nikon D7000Lens:Nikkor 35mm f/1.8DCamera height:1.5 m AGLDate and time:14/09/2011 15:45