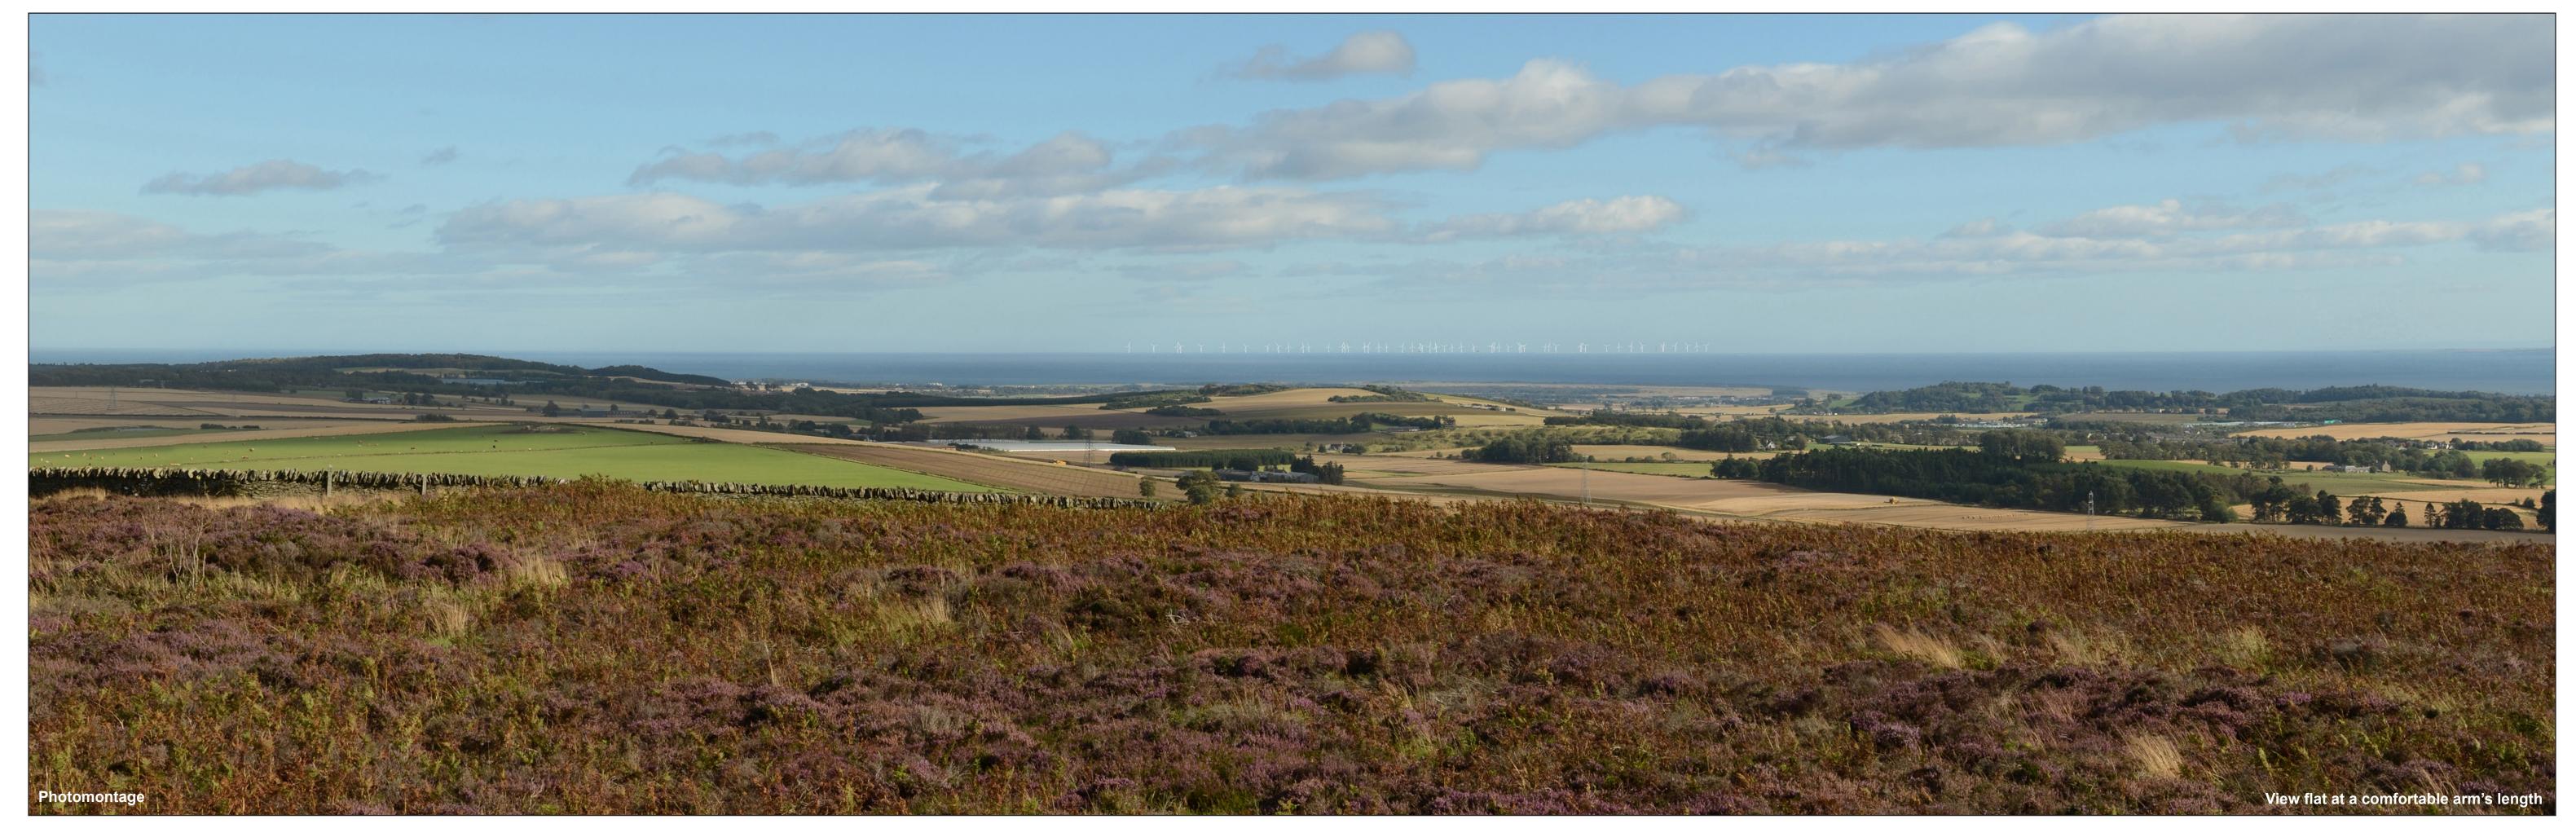

# View flat at a comfortable arm's length

Figure: 14.19.4 Viewpoint 5: Dodd Hill

OS reference: 345255 E 739616 N AOD: 251 m Direction of view: 125° Nearest turbine: 44.4 km

Horizontal field of view:53.5° (planar projection)Principal distance:812.5 mmPaper size:841 x 297 mm (half A1)Correct printed image size:820 x 260 mm

Camera:Nikon D7000Lens:Nikkor 35mm f/1.8DCamera height:1.5 m AGLDate and time:14/09/2011 15:45