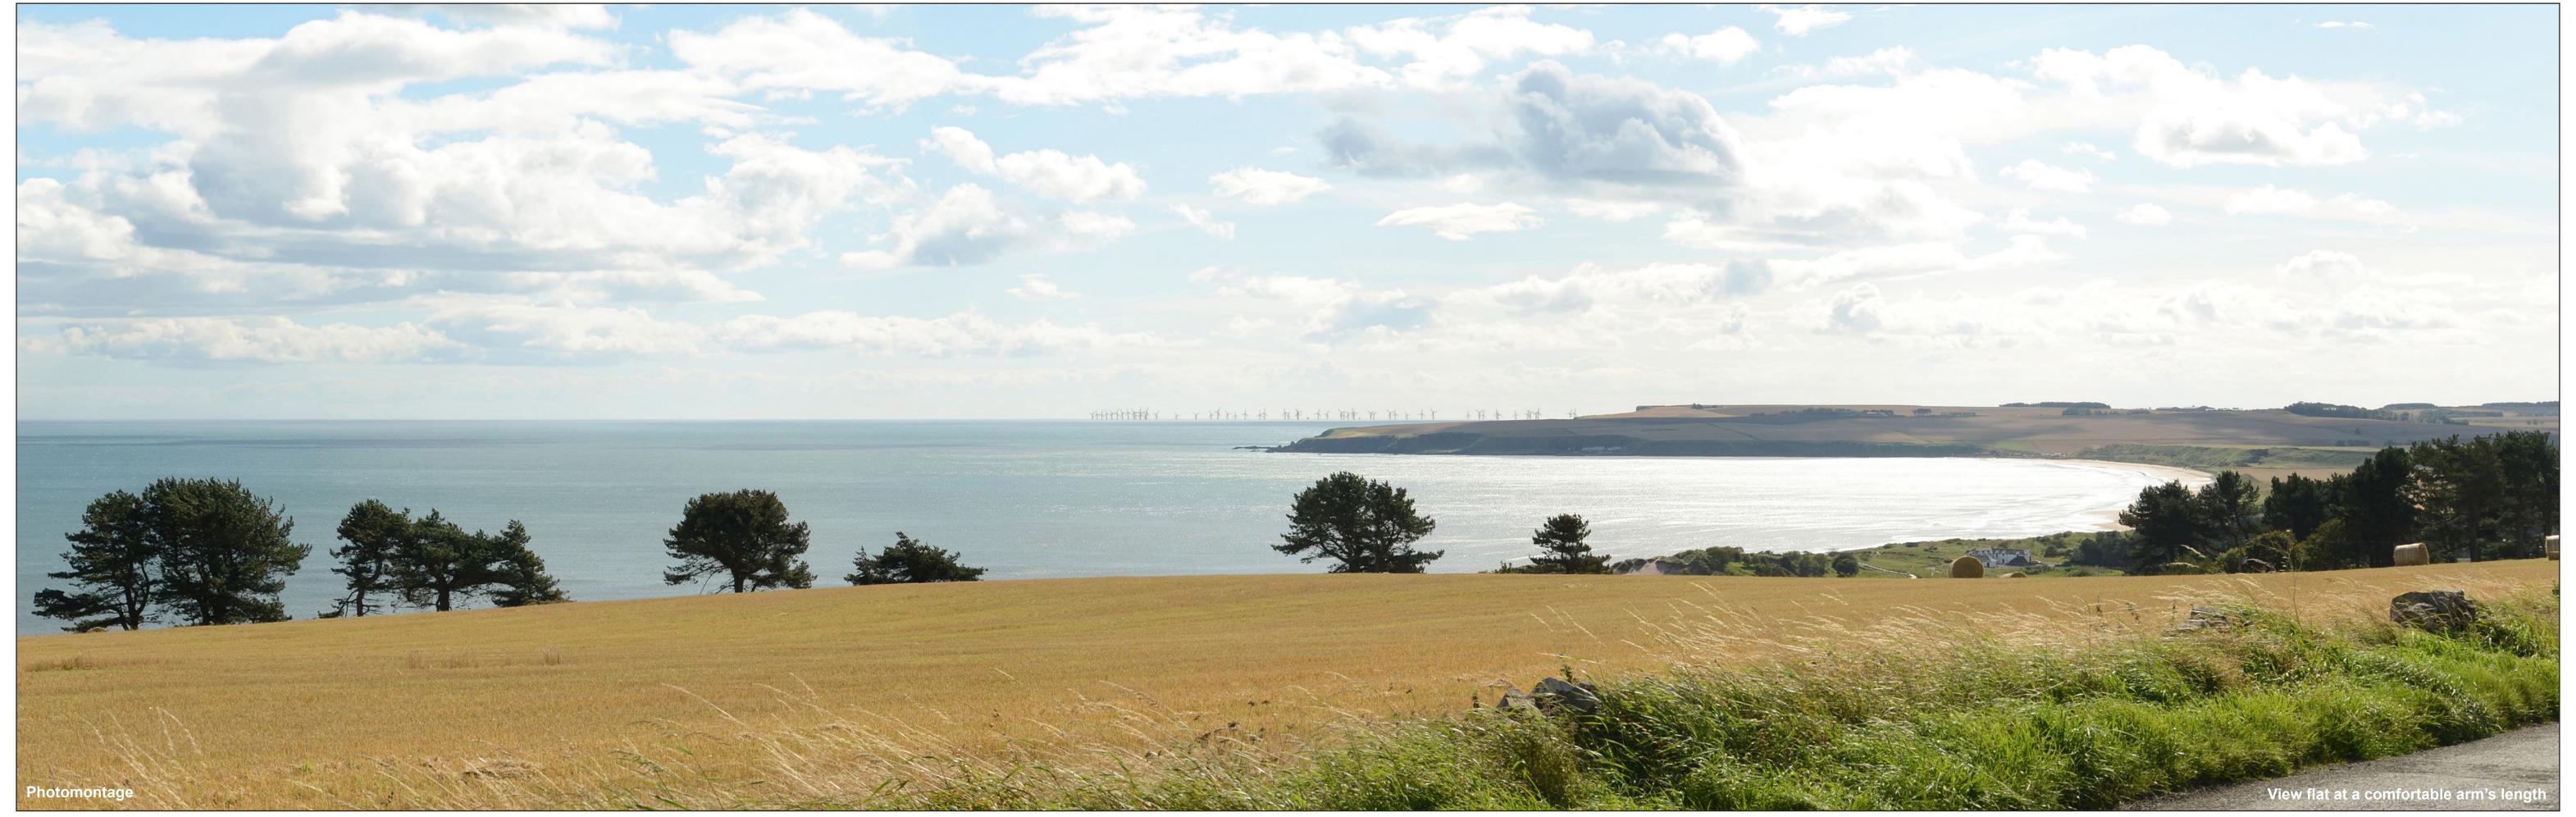

Figure: 14.20.3 Viewpoint 6: Braehead of Lunan

Nearest turbine: 40.3 km

Camera: Nikon D7000
Lens: Nikkor 35mm f/1.8D
Camera height: 1.5 m AGL
Date and time: 07/09/2011 13:05

Figure: 14.20.4 Viewpoint 6: Braehead of Lunan

OS reference: 368988 E 752598 N
AOD: 72 m
Direction of view: 160°
Nearest turbine: 40.3 km

Horizontal field of view: 53.5° (planar projection)
Principal distance: 812.5 mm

Paper size: 841 x 297 mm (half A1)
Correct printed image size: 820 x 260 mm

Camera: Nikon D7000
Lens: Nikkor 35mm f/1.8D
Camera height: 1.5 m AGL
Date and time: 07/09/2011 13:05