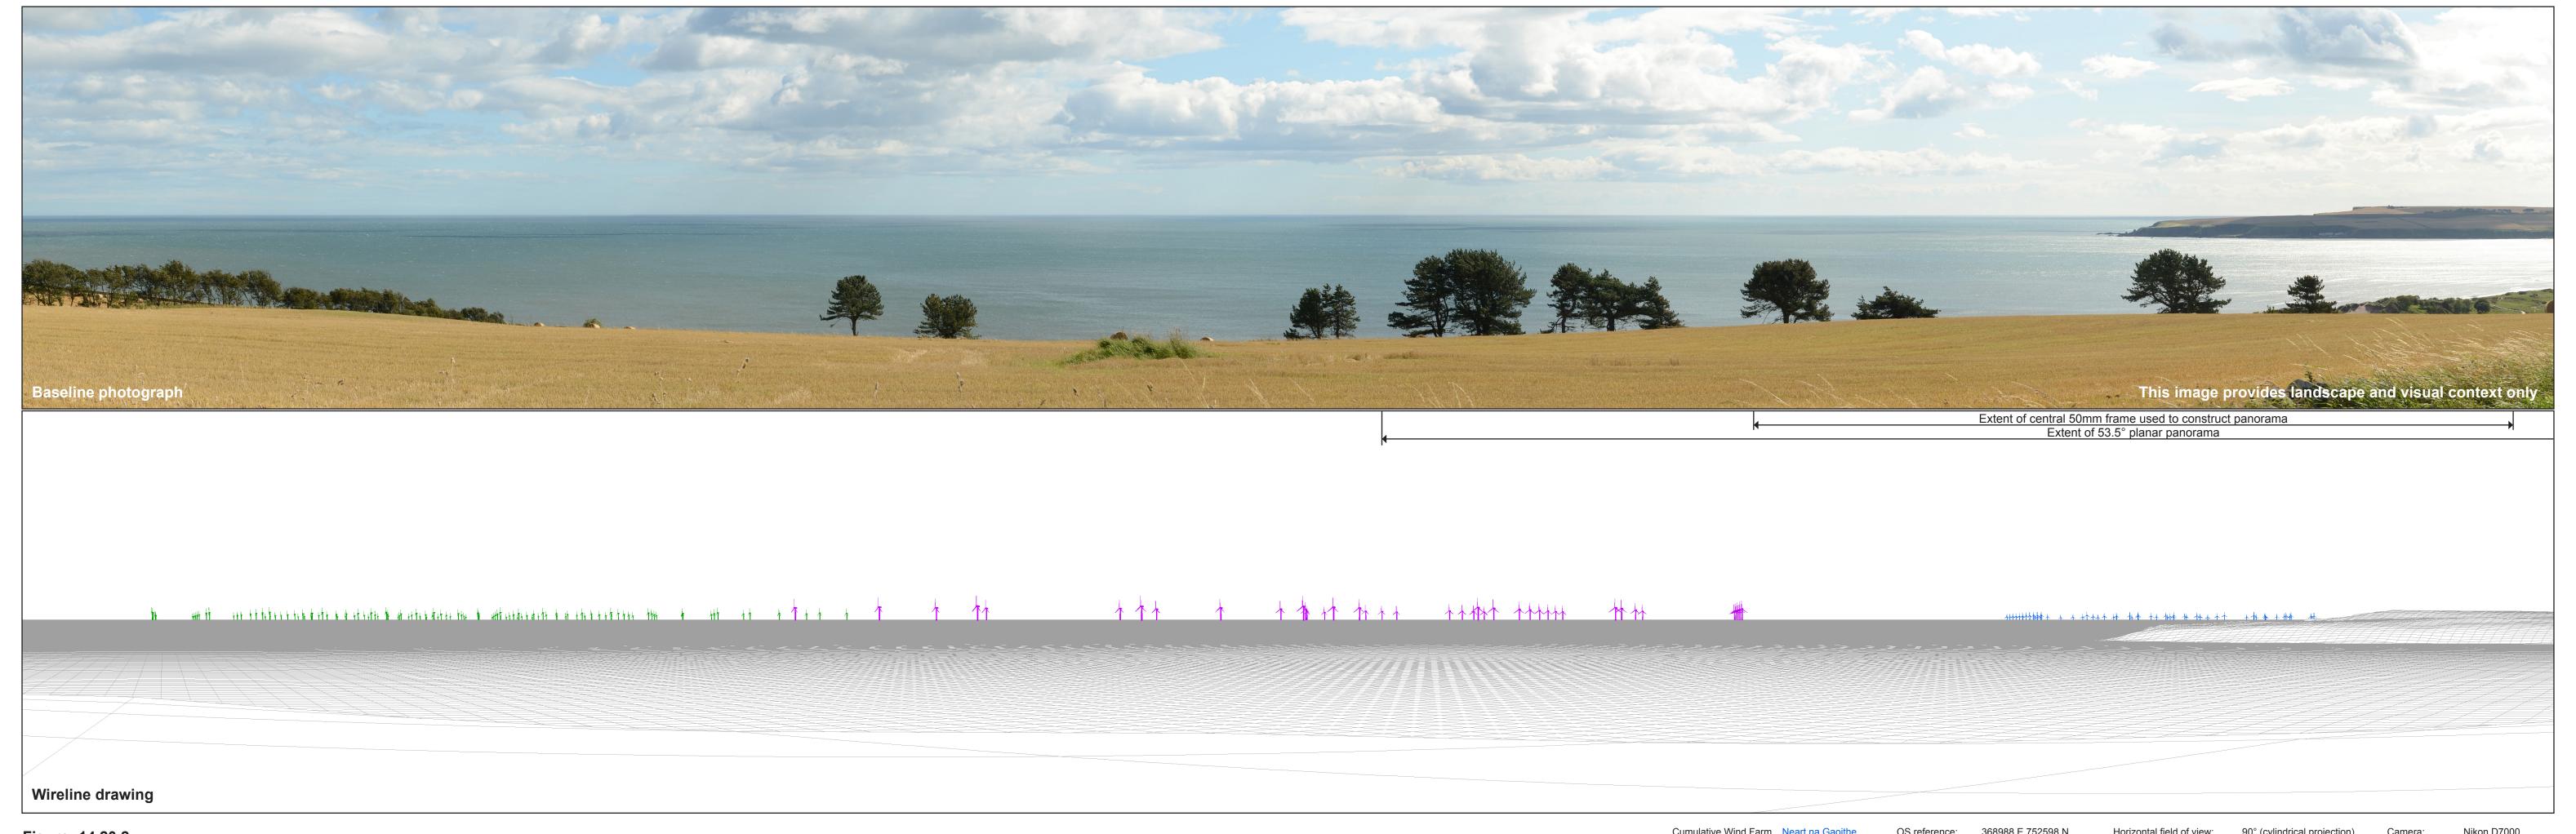

Figure: 14.20.2 Viewpoint 6: Braehead of Lunan

Cumulative Wind Farm Neart na Gaoithe key (by status): Neart na Gaoithe Inch Cape

OS reference: 368988 E 752598 N AOD: 72 m Direction of view: 130°

Nearest turbine: 40.3 km

Horizontal field of view: Principal distance: 90° (cylindrical projection) 522 mm 841 x 297 mm (half A1) Paper size: Correct printed image size: 820 x 260 mm

Camera: Nikon D7000 Lens: Nikkor 35mm f/1.8D Camera height: 1.5 m AGL Date and time: 07/09/2011 13:05