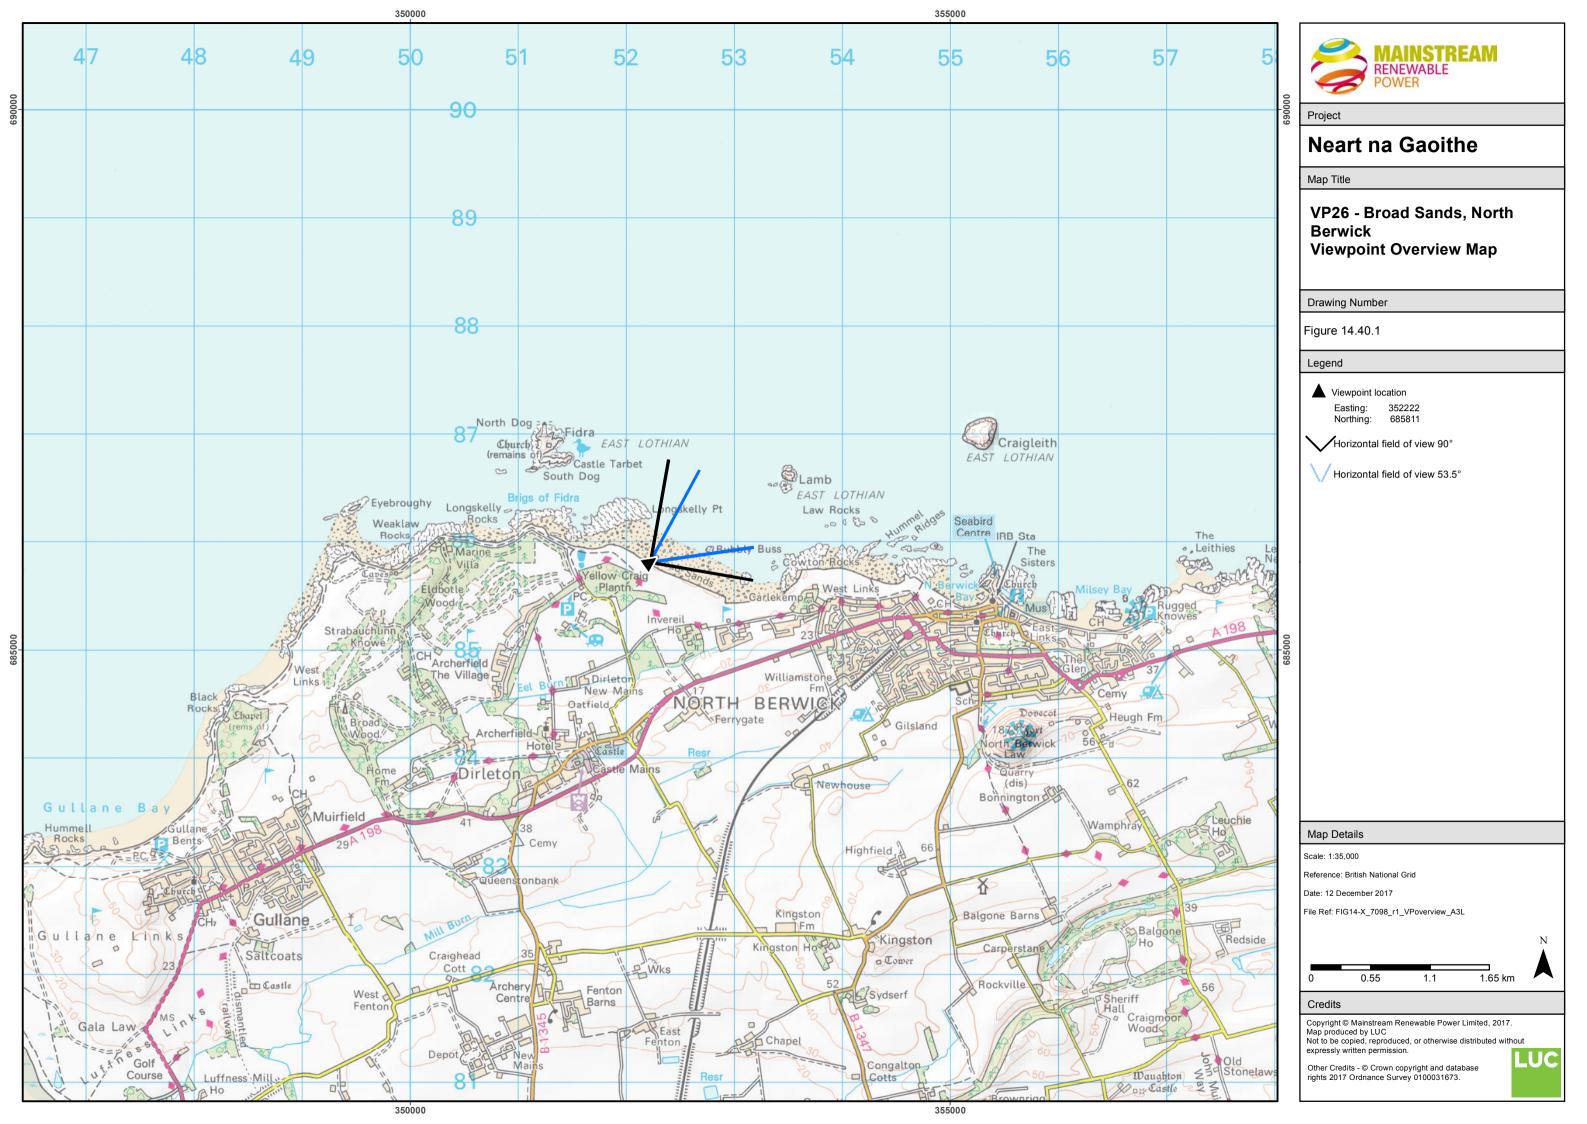

Figure: 14.40.2 Viewpoint 26: Broad Sands, North Berwick

Cumulative Wind Farm Neart na Gaoithe key (by status): Neart na Gaoithe Inch Cape

OS reference: 352222 E 685811 N AOD: 0 m Direction of view: 55°

Nearest turbine: 35.0 km

Horizontal field of view: 90° (cylindrical projection)
Principal distance: 522 mm
Paper size: 841 x 297 mm (half A1)
Correct printed image size: 820 x 260 mm

Camera: Nikon D600
Lens: AF 50mm f/1.8D
Camera height: 1.5 m AGL
Date and time: 18/07/2017 16:55