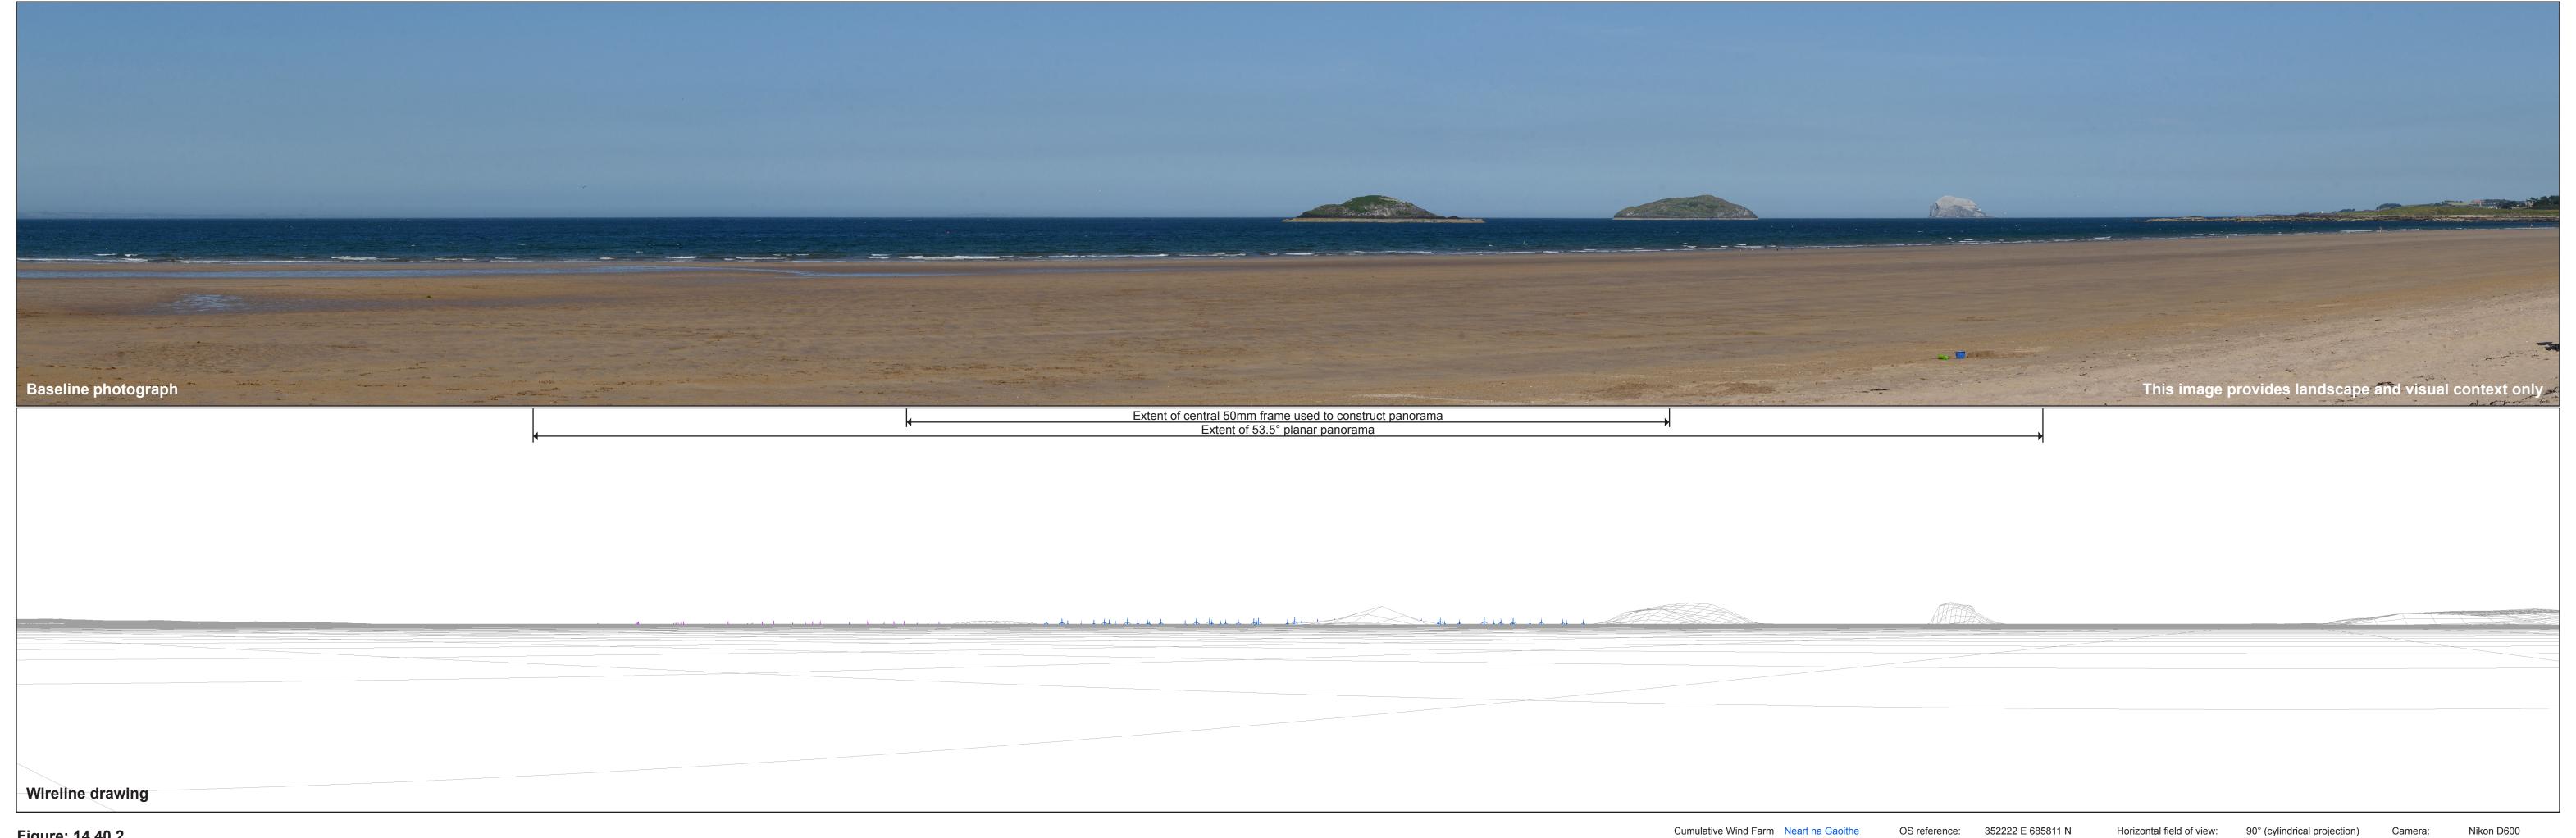

Figure: 14.40.2 Viewpoint 26: Broad Sands, North Berwick

Cumulative Wind Farm Neart na Gaoithe key (by status): Neart na Gaoithe Inch Cape

OS reference: 352222 E 685811 N AOD: 0 m Direction of view: 55°

Nearest turbine: 35.0 km

Horizontal field of view: 90° (cylindrical projection)
Principal distance: 522 mm
Paper size: 841 x 297 mm (half A1)
Correct printed image size: 820 x 260 mm

Camera: Nikon D600
Lens: AF 50mm f/1.8D
Camera height: 1.5 m AGL
Date and time: 18/07/2017 16:55