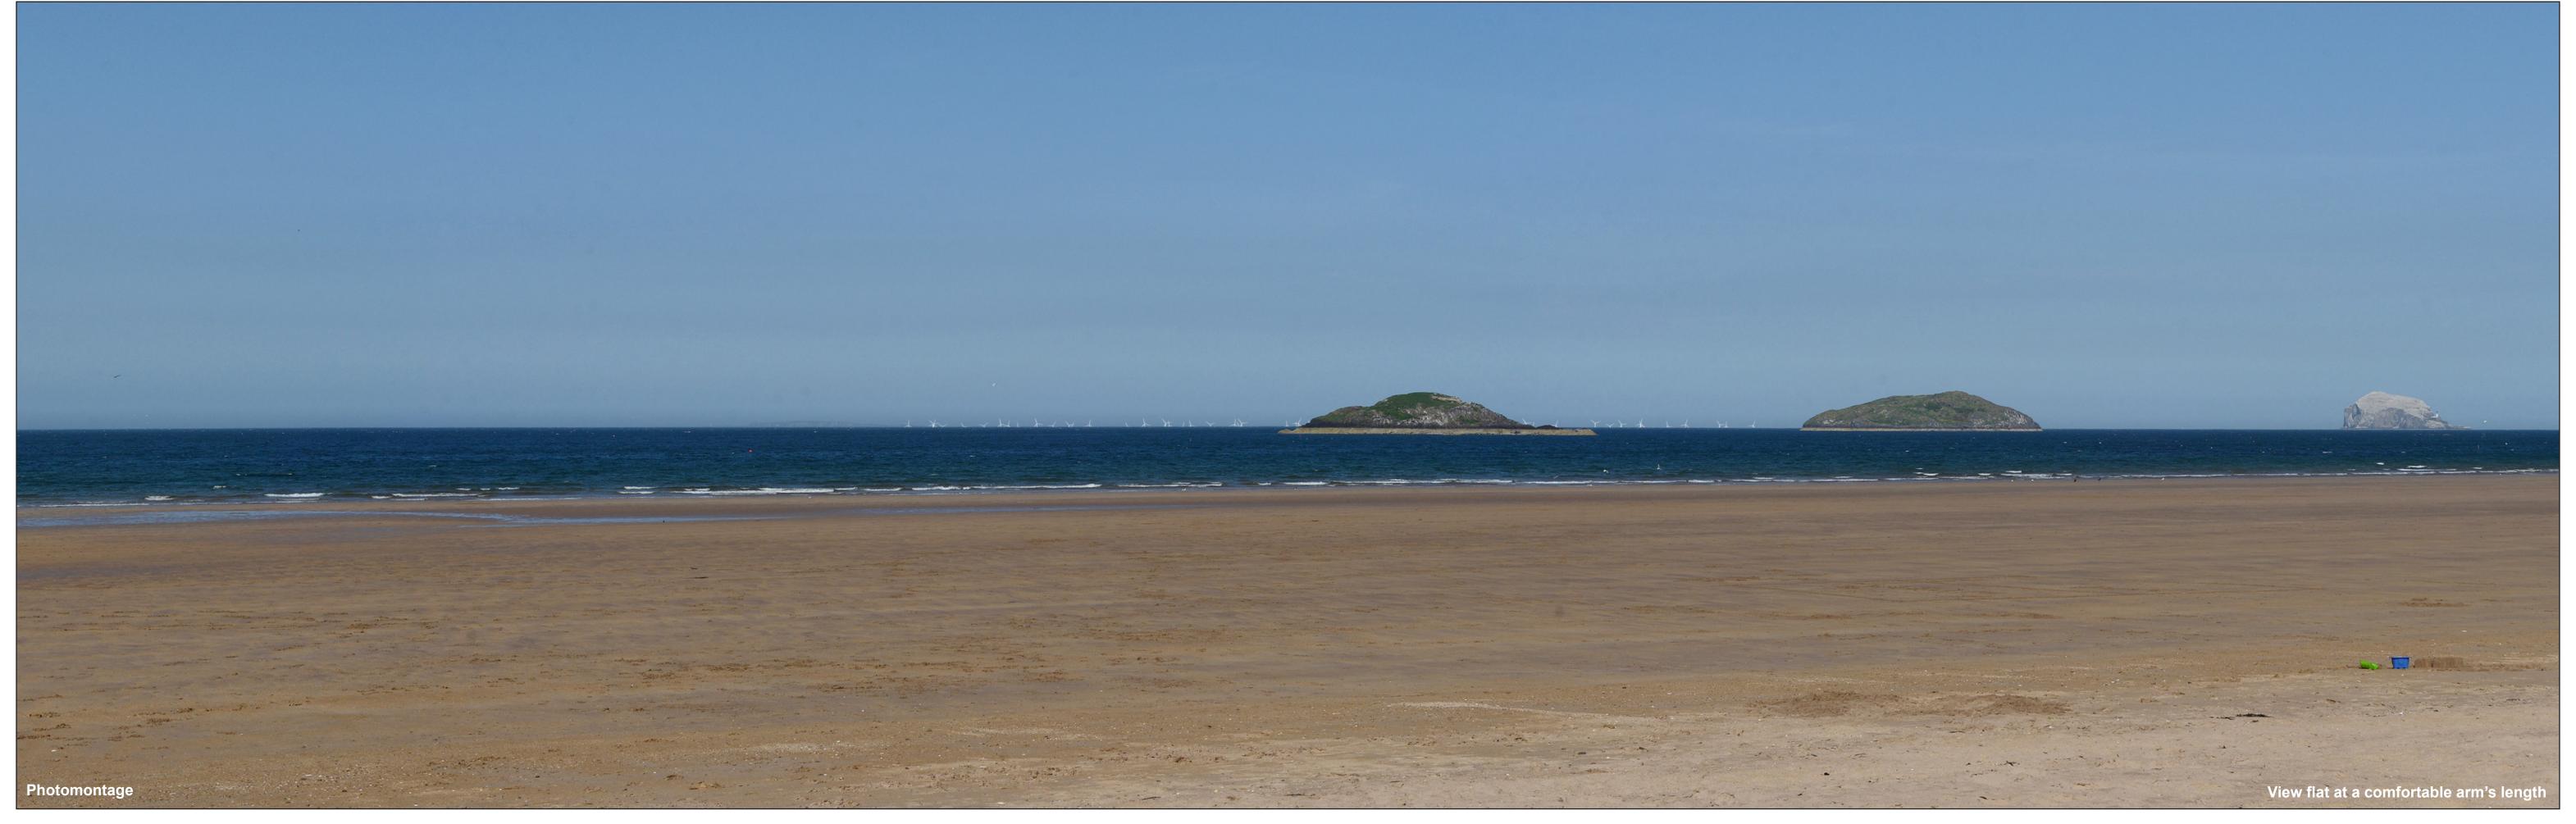

Camera: Nikon D600
Lens: AF 50mm f/1.8D
Camera height: 1.5 m AGL
Date and time: 18/07/2017 16:55

Figure: 14.40.4 Viewpoint 26: Broad Sands, North Berwick

OS reference: 352222 E 685811 N
AOD: 0 m
Direction of view: 55°
Nearest turbine: 35.0 km

Horizontal field of view: 53.5° (planar projection)
Principal distance: 812.5 mm
Paper size: 841 x 297 mm (half A1)
Correct printed image size: 820 x 260 mm

Camera: Nikon D600
Lens: AF 50mm f/1.8D
Camera height: 1.5 m AGL
Date and time: 18/07/2017 16:55