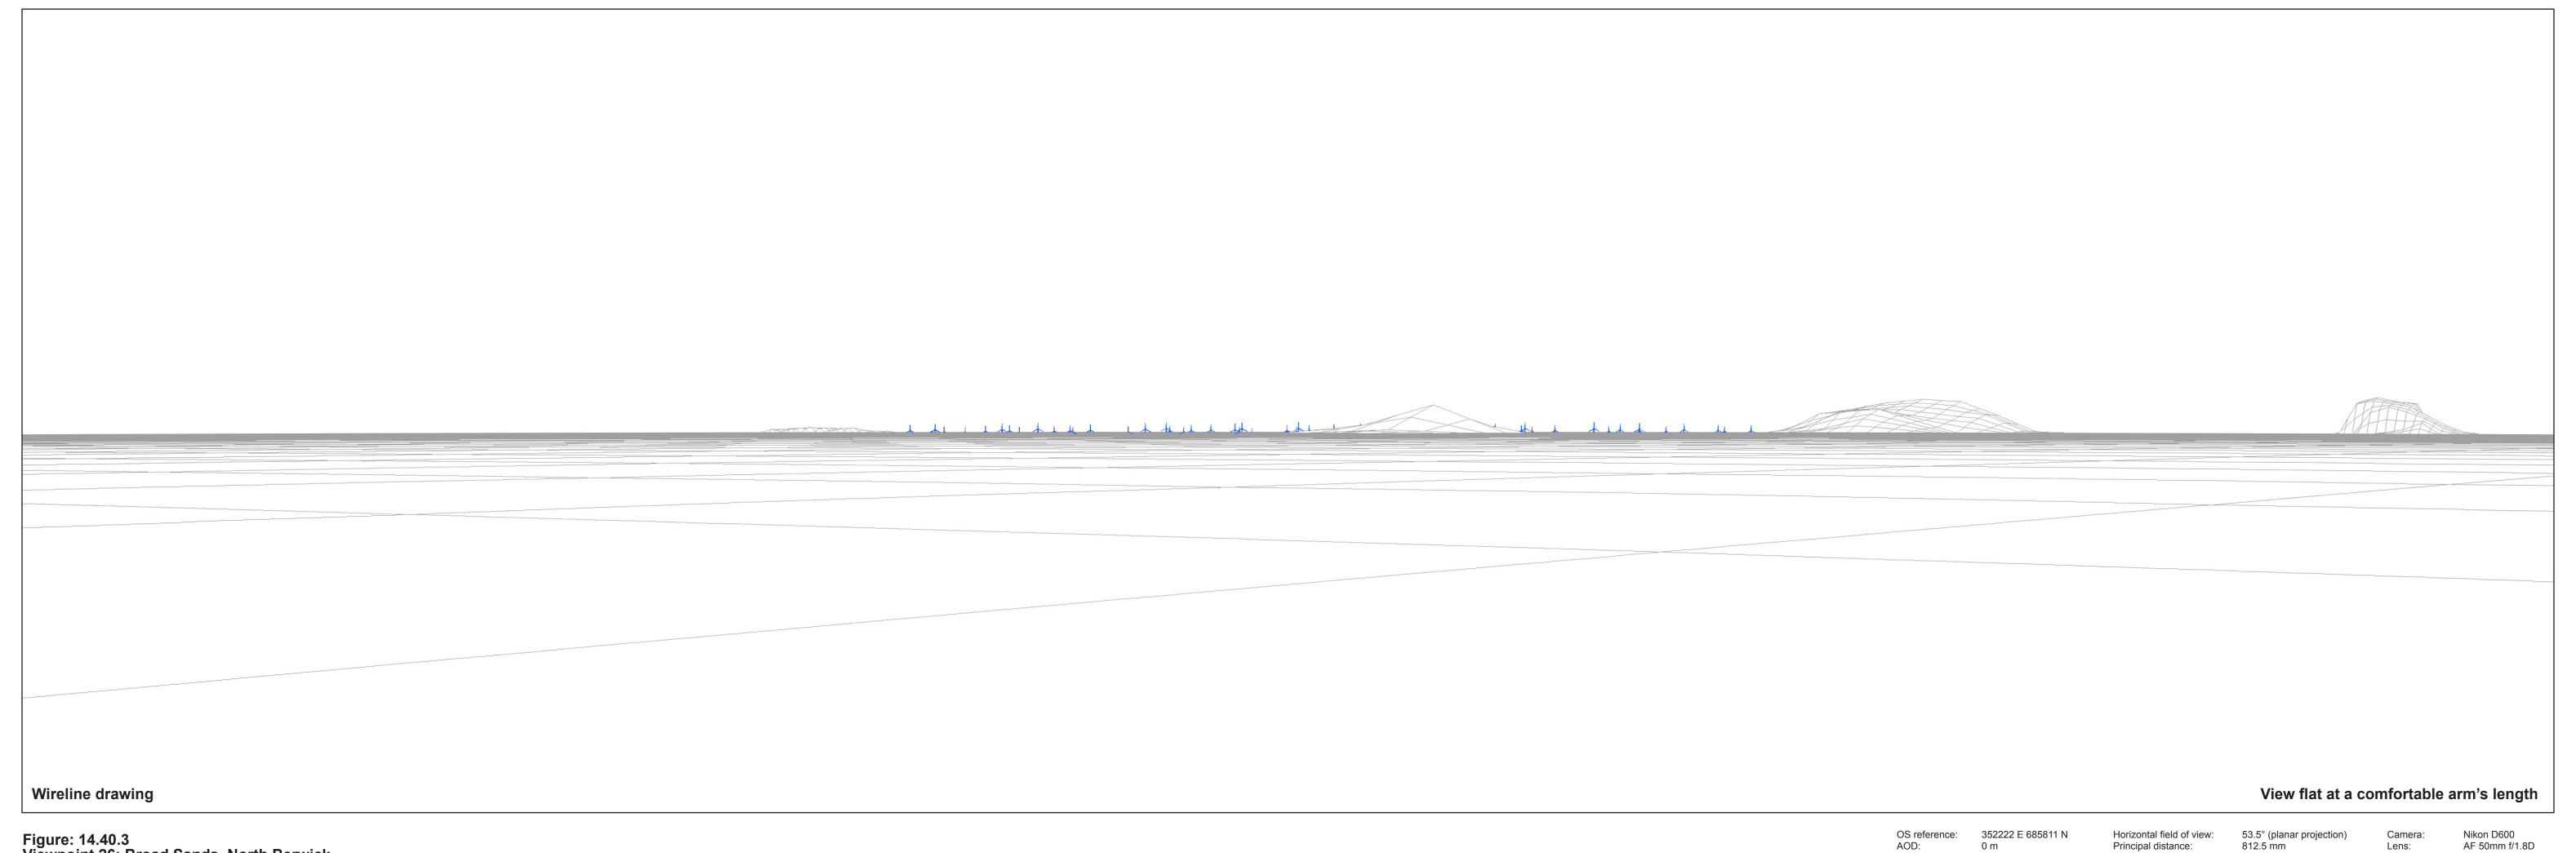

Figure: 14.40.3 Viewpoint 26: Broad Sands, North Berwick

Direction of view: 55°
Nearest turbine: 35.0 km

Horizontal field of view: 53.5° (planar projection)
Principal distance: 812.5 mm

Paper size: 841 x 297 mm (half A1)
Correct printed image size: 820 x 260 mm

Camera: Nikon D600
Lens: AF 50mm f/1.8D
Camera height: 1.5 m AGL
Date and time: 18/07/2017 16:55

Figure: 14.40.4 Viewpoint 26: Broad Sands, North Berwick

OS reference: 352222 E 685811 N
AOD: 0 m
Direction of view: 55°
Nearest turbine: 35.0 km