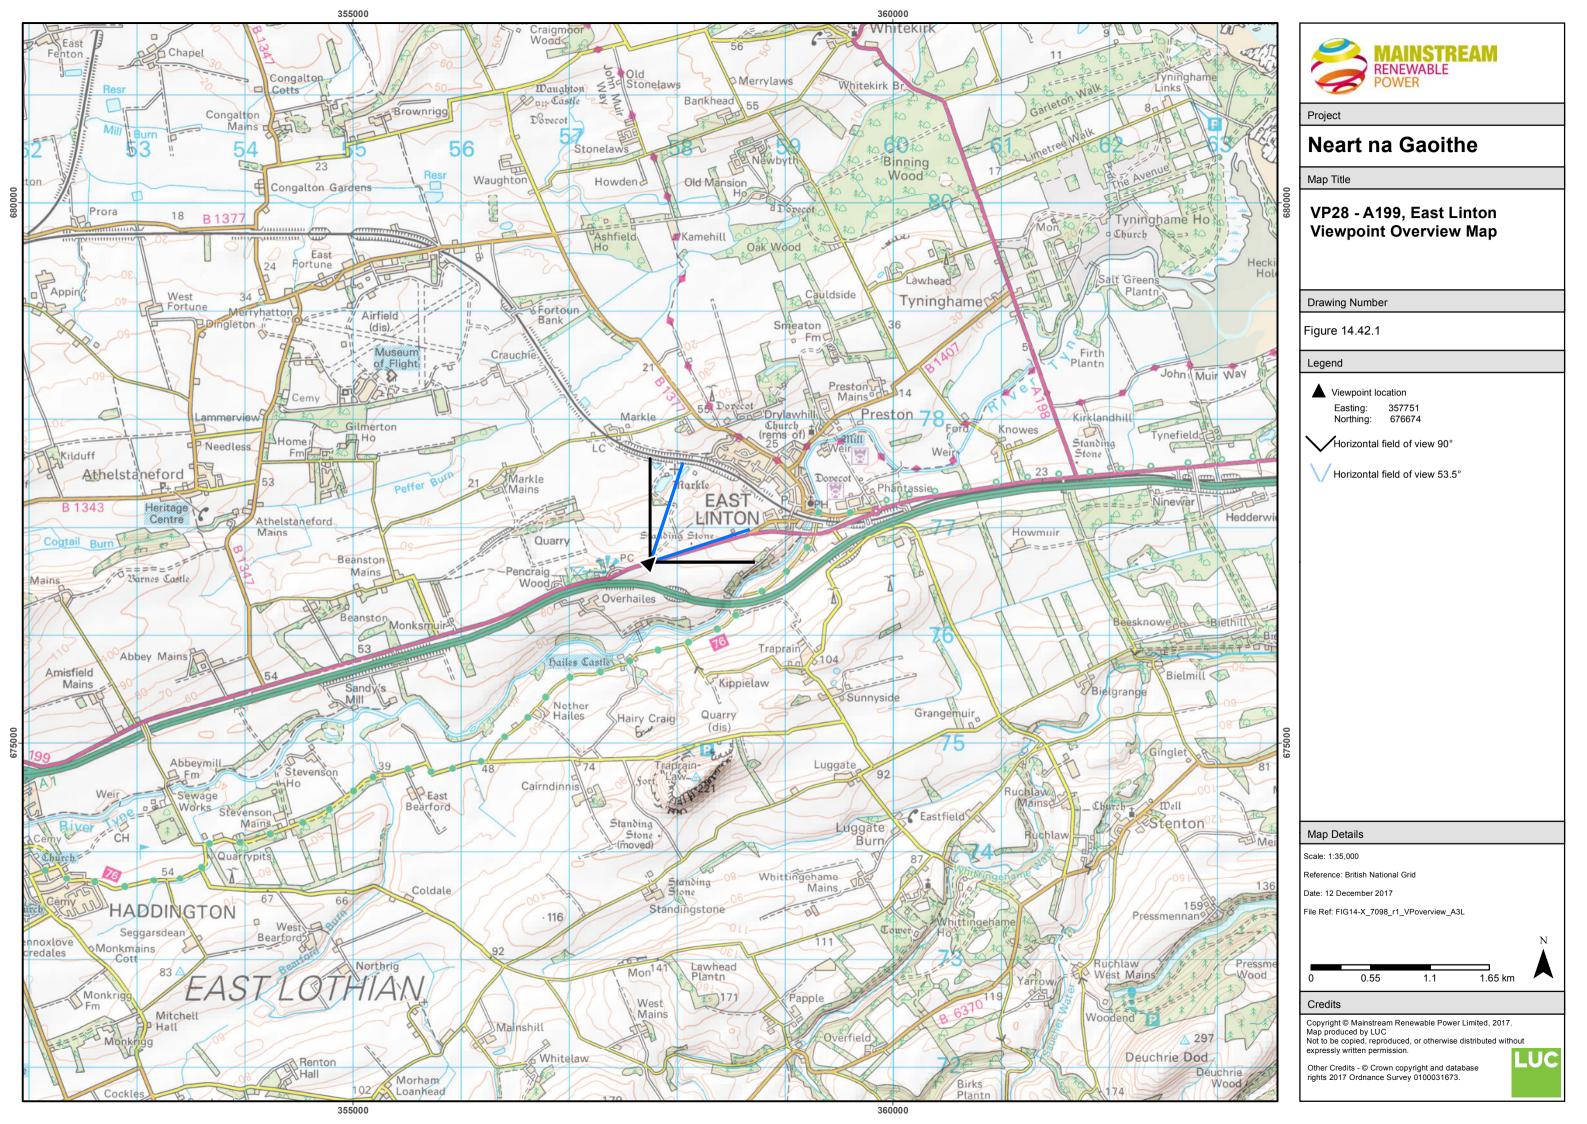

Figure: 14.42.2 Viewpoint 28: A199, East Linton

Cumulative Wind Farm Neart na Gaoithe key (by status): Neart na Gaoithe Inch Cape

OS reference: 357751 E 676674 N AOD: 81 m Direction of view: 45°

Nearest turbine: 36.2 km

Horizontal field of view: 90° (cylindrical projection)
Principal distance: 522 mm
Paper size: 841 x 297 mm (half A1)
Correct printed image size: 820 x 260 mm

Camera: Nikon D600
Lens: Nikkor 50mm f/1.8D
Camera height: 1.5 m AGL
Date and time: 29/11/2017 11:40



Nearest turbine: 36.2 km



Figure: 14.42.4 Viewpoint 27: A198, North Berwick

OS reference: 357751 E 676674 N
AOD: 81 m
Direction of view: 45°
Nearest turbine: 36.2 km

Horizontal field of view: 53.5° (planar projection)
Principal distance: 812.5 mm
Paper size: 841 x 297 mm (half A1)
Correct printed image s