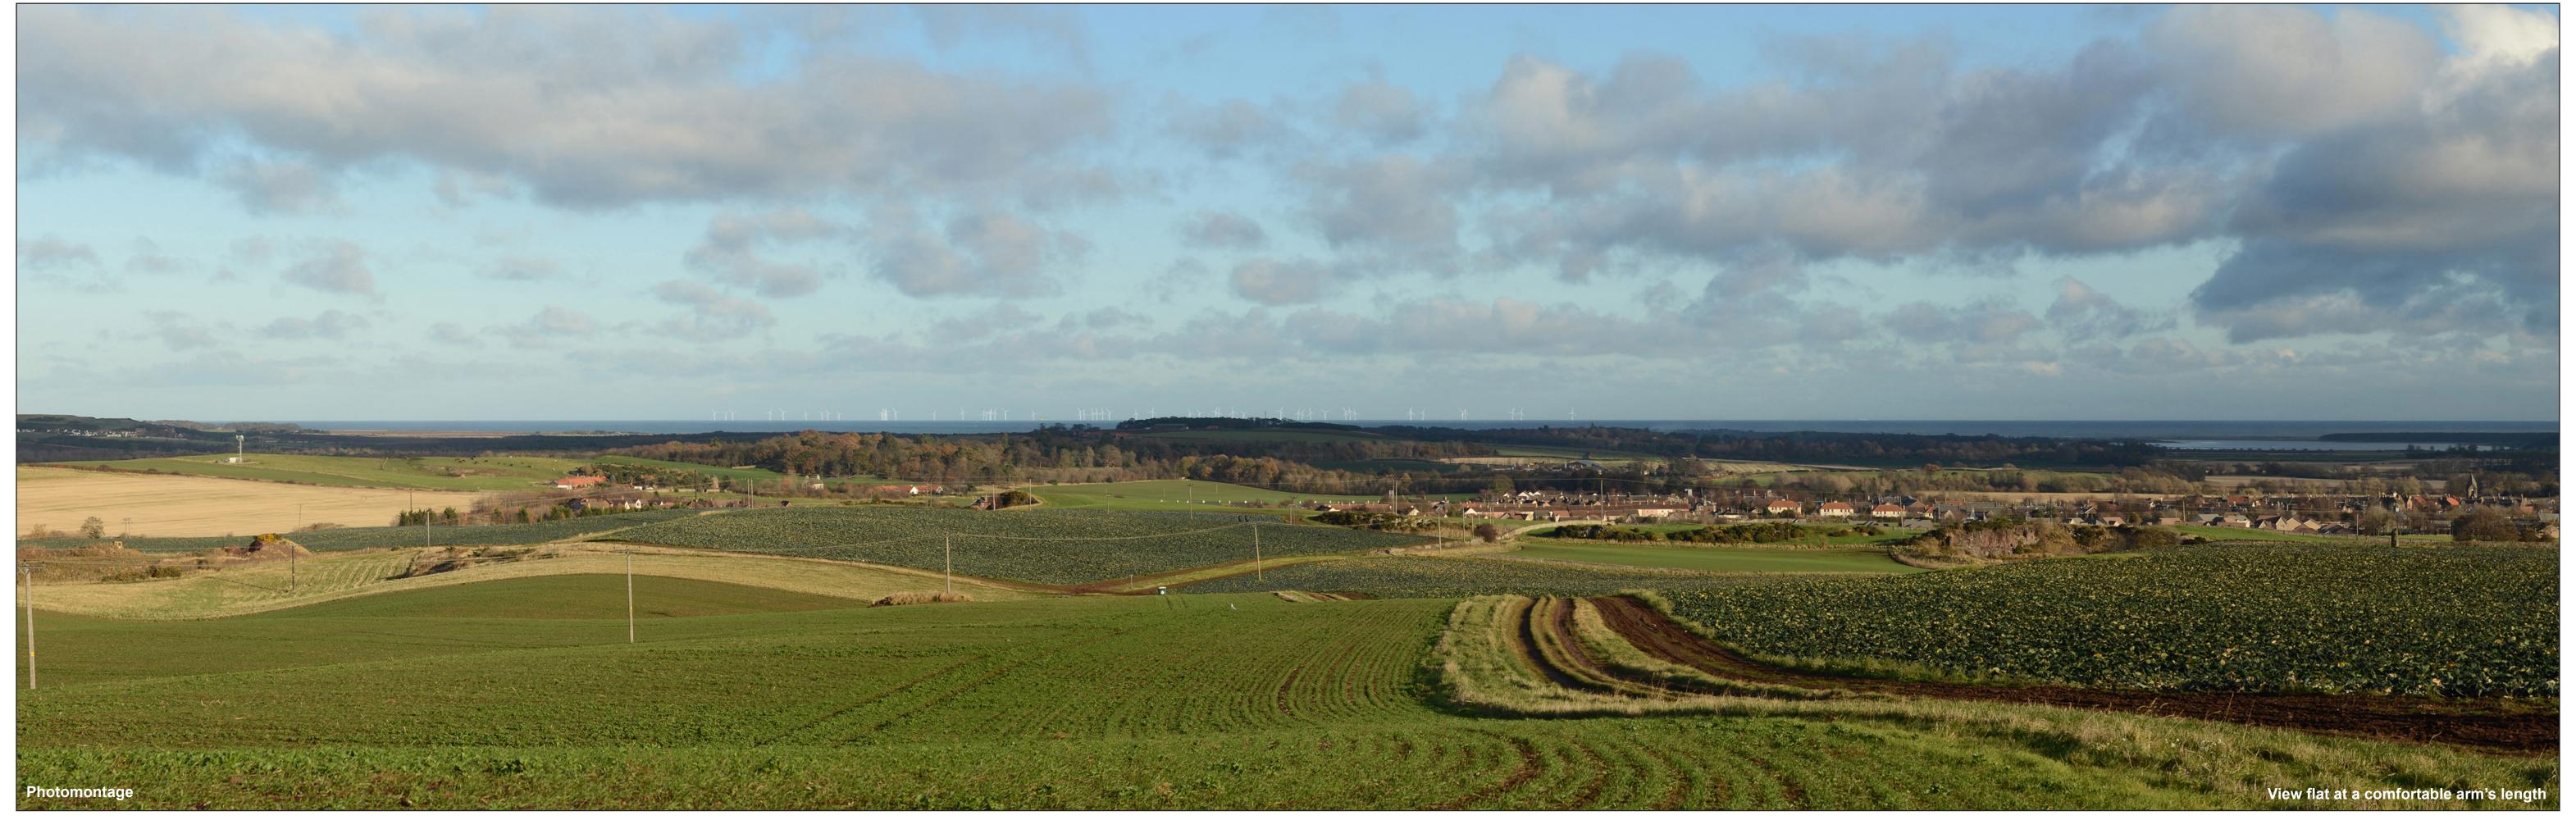

Nearest turbine: 36.2 km

Figure: 14.42.4 Viewpoint 27: A198, North Berwick

OS reference: 357751 E 676674 N
AOD: 81 m
Direction of view: 45°
Nearest turbine: 36.2 km

Horizontal field of view: 53.5° (planar projection)
Principal distance: 812.5 mm
Paper size: 841 x 297 mm (half A1)
Correct printed image size: 820 x 260 mm

Camera: Nikon D600
Lens: Nikkor 50mm f/1.8D
Camera height: 1.5 m AGL
Date and time: 29/11/2017 11:40