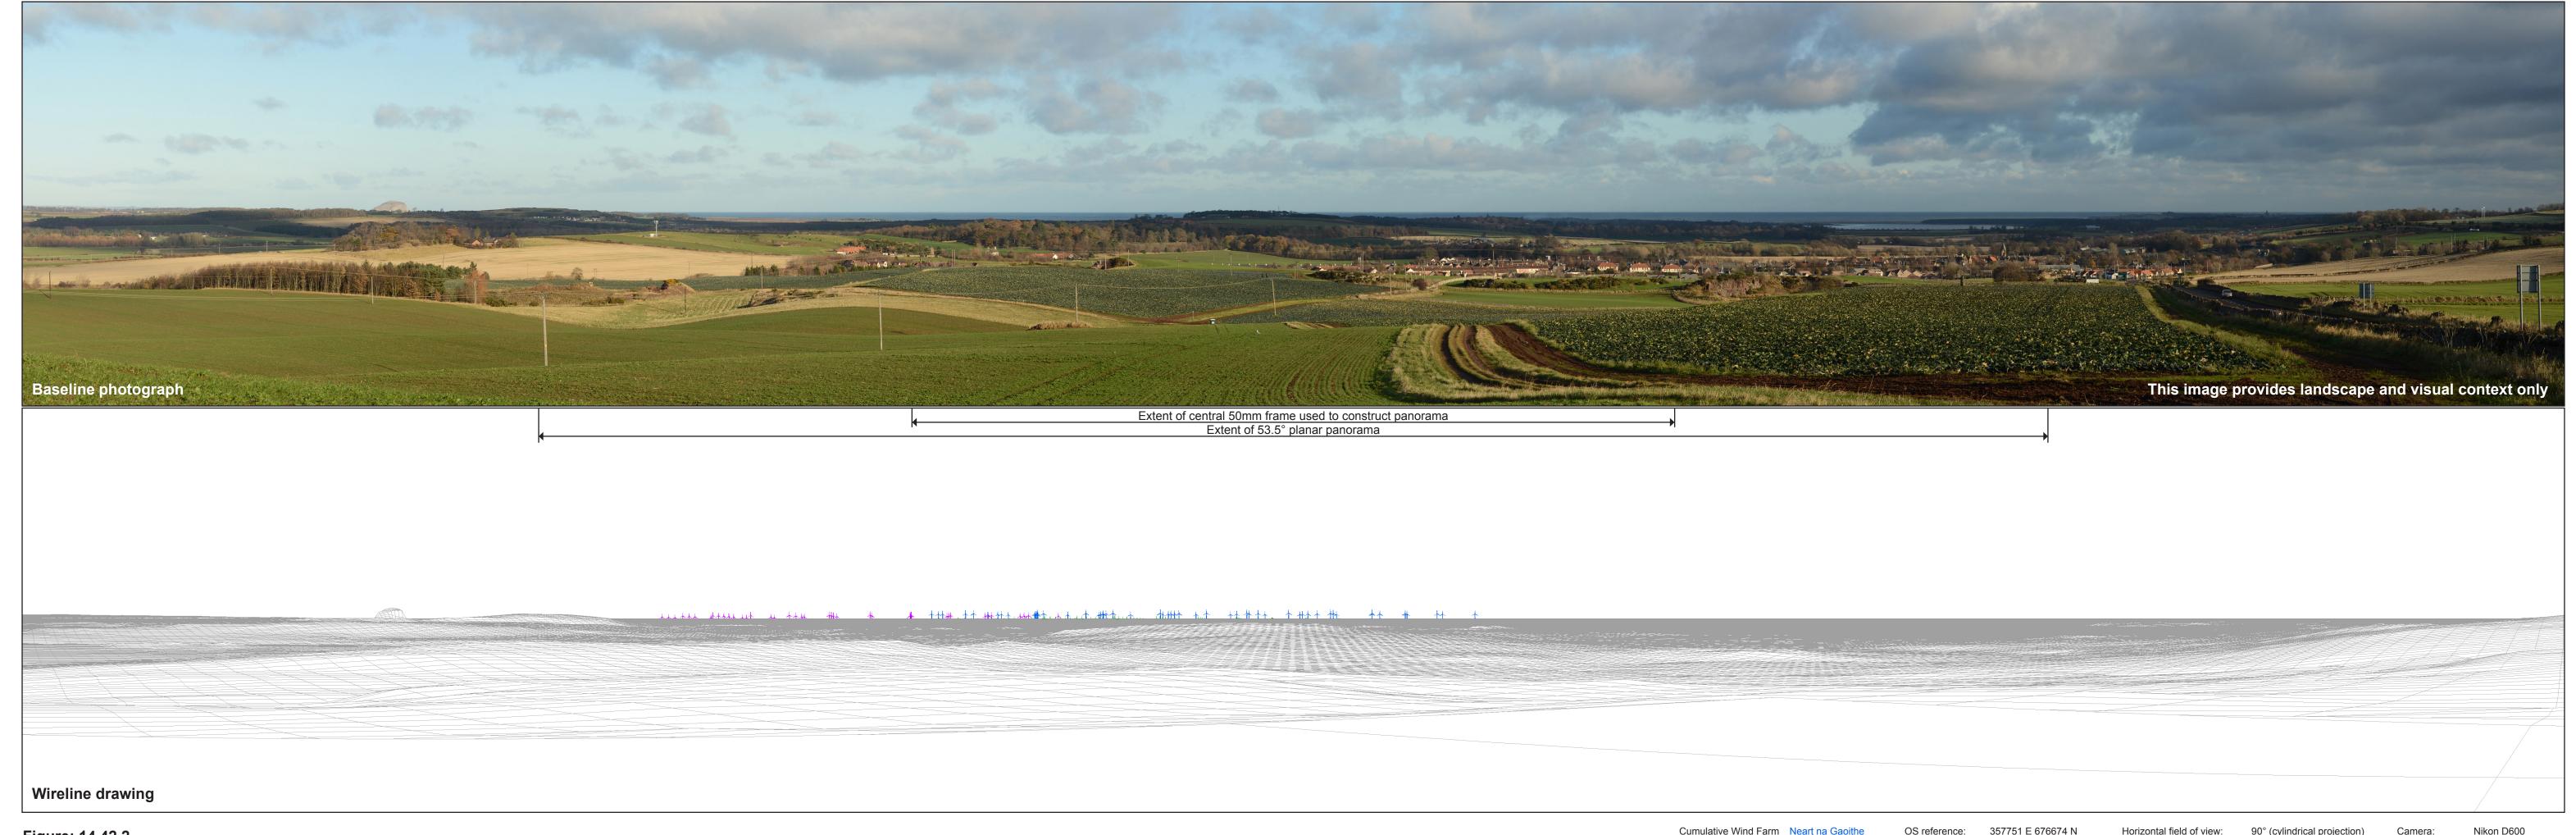

Figure: 14.42.2 Viewpoint 28: A199, East Linton

Cumulative Wind Farm Neart na Gaoithe key (by status): Neart na Gaoithe Inch Cape

OS reference: 357751 E 676674 N AOD: 81 m Direction of view: 45°

Nearest turbine: 36.2 km

Horizontal field of view: 90° (cylindrical projection)
Principal distance: 522 mm
Paper size: 841 x 297 mm (half A1)
Correct printed image size: 820 x 260 mm

Camera: Nikon D600
Lens: Nikkor 50mm f/1.8D
Camera height: 1.5 m AGL
Date and time: 29/11/2017 11:40