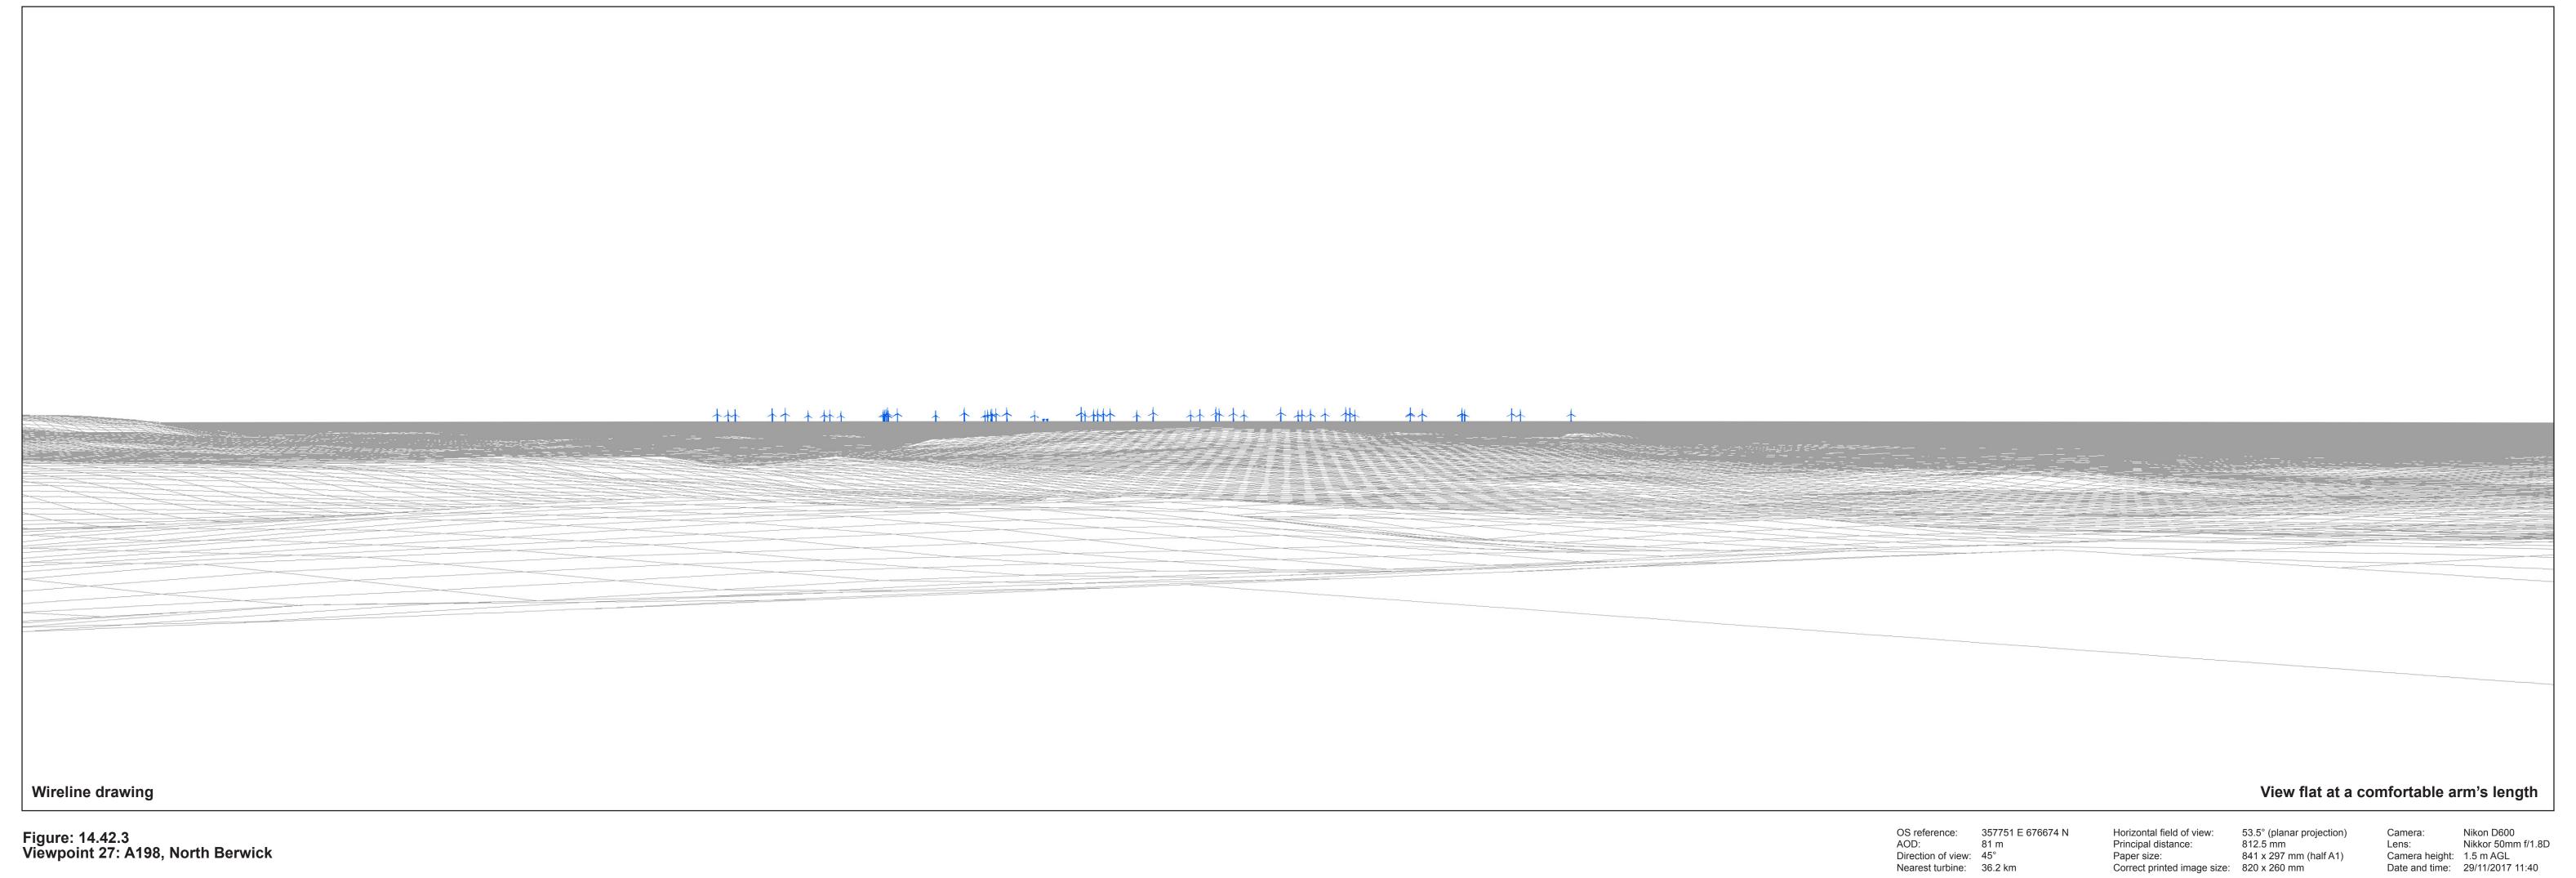

Nearest turbine: 36.2 km

Figure: 14.42.4 Viewpoint 27: A198, North Berwick

OS reference: 357751 E 676674 N
AOD: 81 m
Direction of view: 45°
Nearest turbine: 36.2 km

Horizontal field of view: 53.5° (planar projection)
Principal distance: 812.5 mm
Paper size: 841 x 297 mm (half A1)
Correct printed image size: 820 x 260 mm

Camera: Nikon D600
Lens: Nikkor 50mm f/1.8D
Camera height: 1.5 m AGL
Date and time: 29/11/2017 11:40