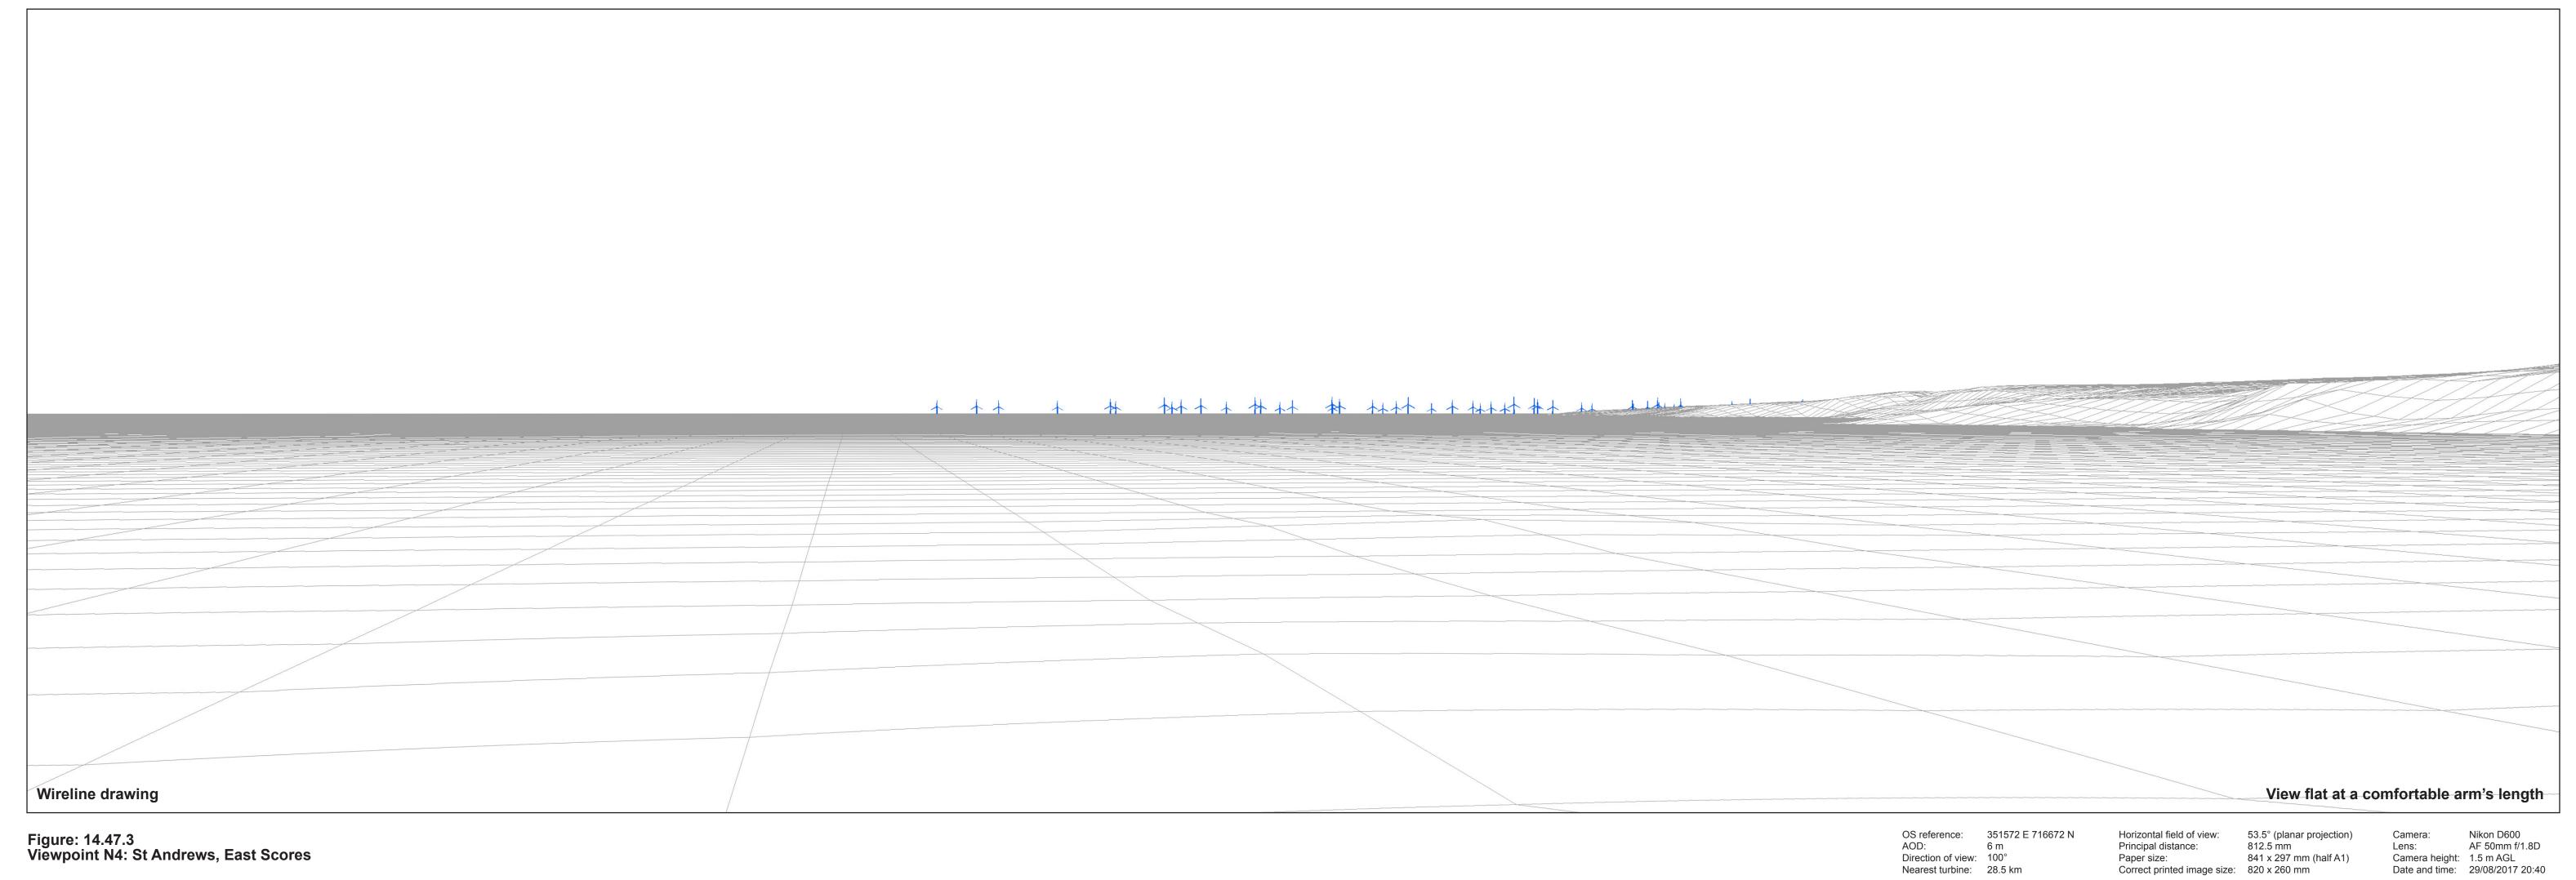

Figure: 14.47.3 Viewpoint N4: St Andrews, East Scores

OS reference: 351572 E 716672 N
AOD: 6 m
Direction of view: 100°
Nearest turbine: 28.5 km

Figure: 14.47.4 Viewpoint N4: St Andrews, East Scores

OS reference: 351572 E 716672 N
AOD: 6 m
Direction of view: 100°
Nearest turbine: 28.5 km

Horizontal field of view: 53.5° (planar projection)
Principal distance: 812.5 mm

Paper size: 841 x 297 mm (half A1)
Correct printed image size: 820 x 260 mm

Camera: Nikon D600
Lens: AF 50mm f/1.8D
Camera height: 1.5 m AGL
Date and time: 29/08/2017 20:40