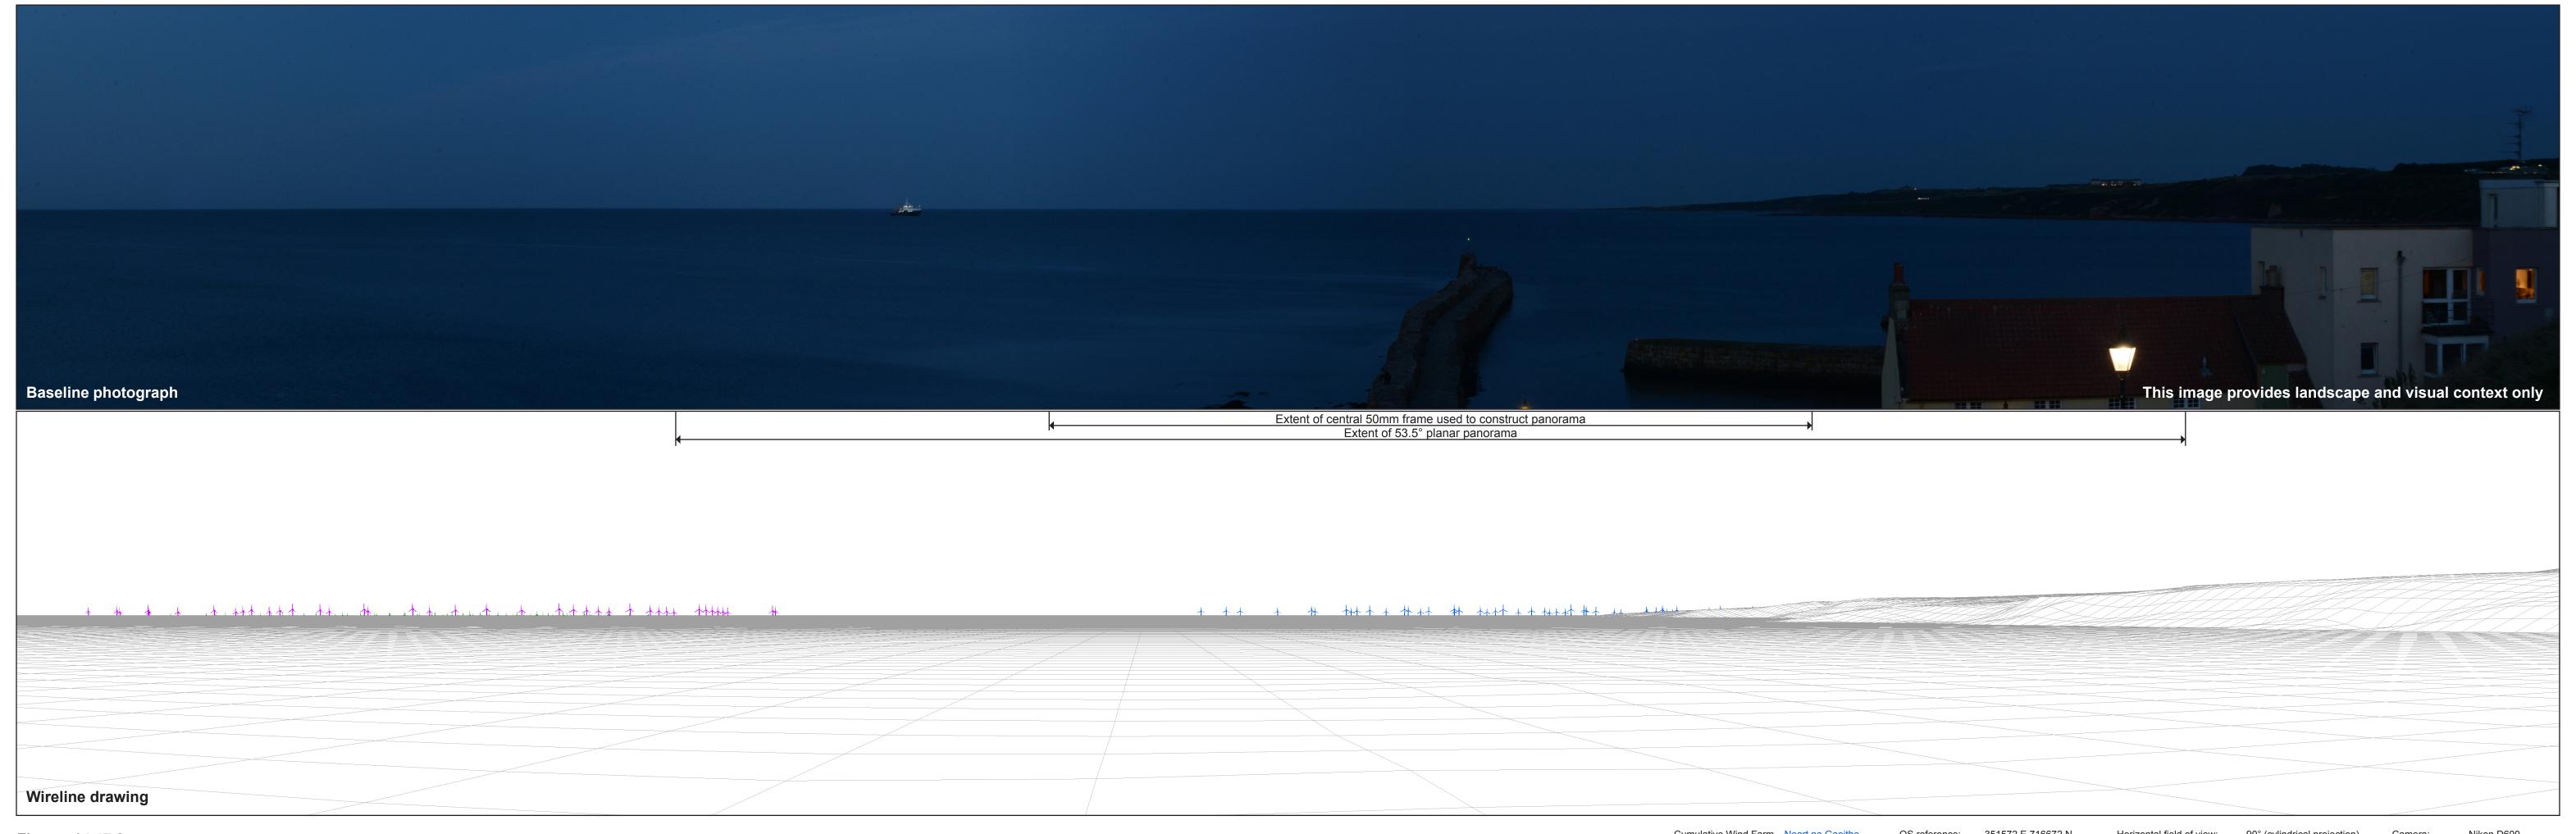

Figure: 14.47.2 Viewpoint N4: St Andrews, East Scores

Cumulative Wind Farm Neart na Gaoithe key (by status): Neart na Gaoithe Inch Cape

OS reference: 351572 E 716672 N AOD: 6 m Direction of view: 95°

Nearest turbine: 28.5 km

Paper size:

Horizontal field of view: 90° (cylindrical projection)
Principal distance: 522 mm 841 x 297 mm (half A1) Correct printed image size: 820 x 260 mm

Camera: Nikon D600
Lens: AF 50mm f/1.8D
Camera height: 1.5 m AGL
Date and time: 29/08/2017 20:40