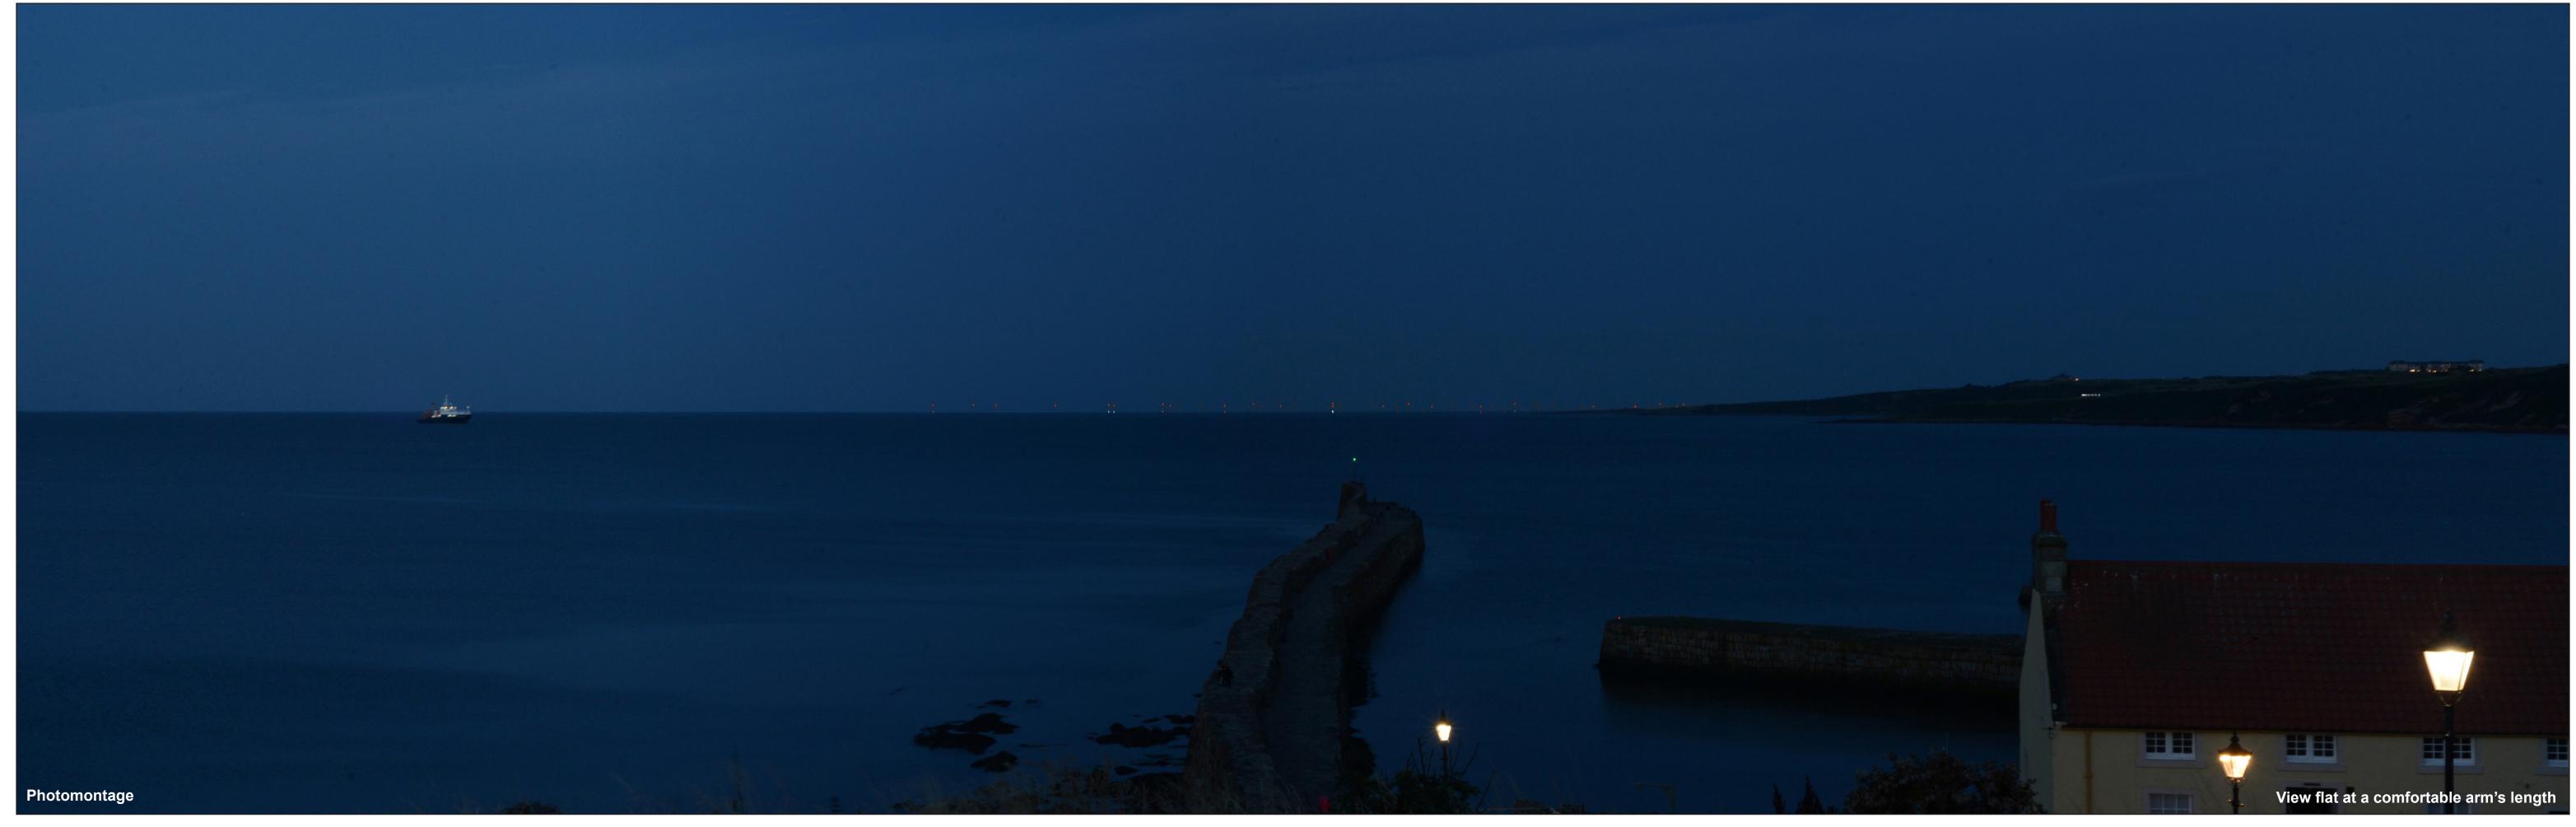

Figure: 14.47.3 Viewpoint N4: St Andrews, East Scores

OS reference: 351572 E 716672 N
AOD: 6 m
Direction of view: 100°
Nearest turbine: 28.5 km

Figure: 14.47.4 Viewpoint N4: St Andrews, East Scores

OS reference: 351572 E 716672 N
AOD: 6 m
Direction of view: 100°
Nearest turbine: 28.5 km

Horizontal field of view: 53.5° (planar projection)
Principal distance: 812.5 mm

Paper size: 841 x 297 mm (half A1)
Correct printed image size: 820 x 260 mm

Camera: Nikon D600
Lens: AF 50mm f/1.8D
Camera height: 1.5 m AGL
Date and time: 29/08/2017 20:40