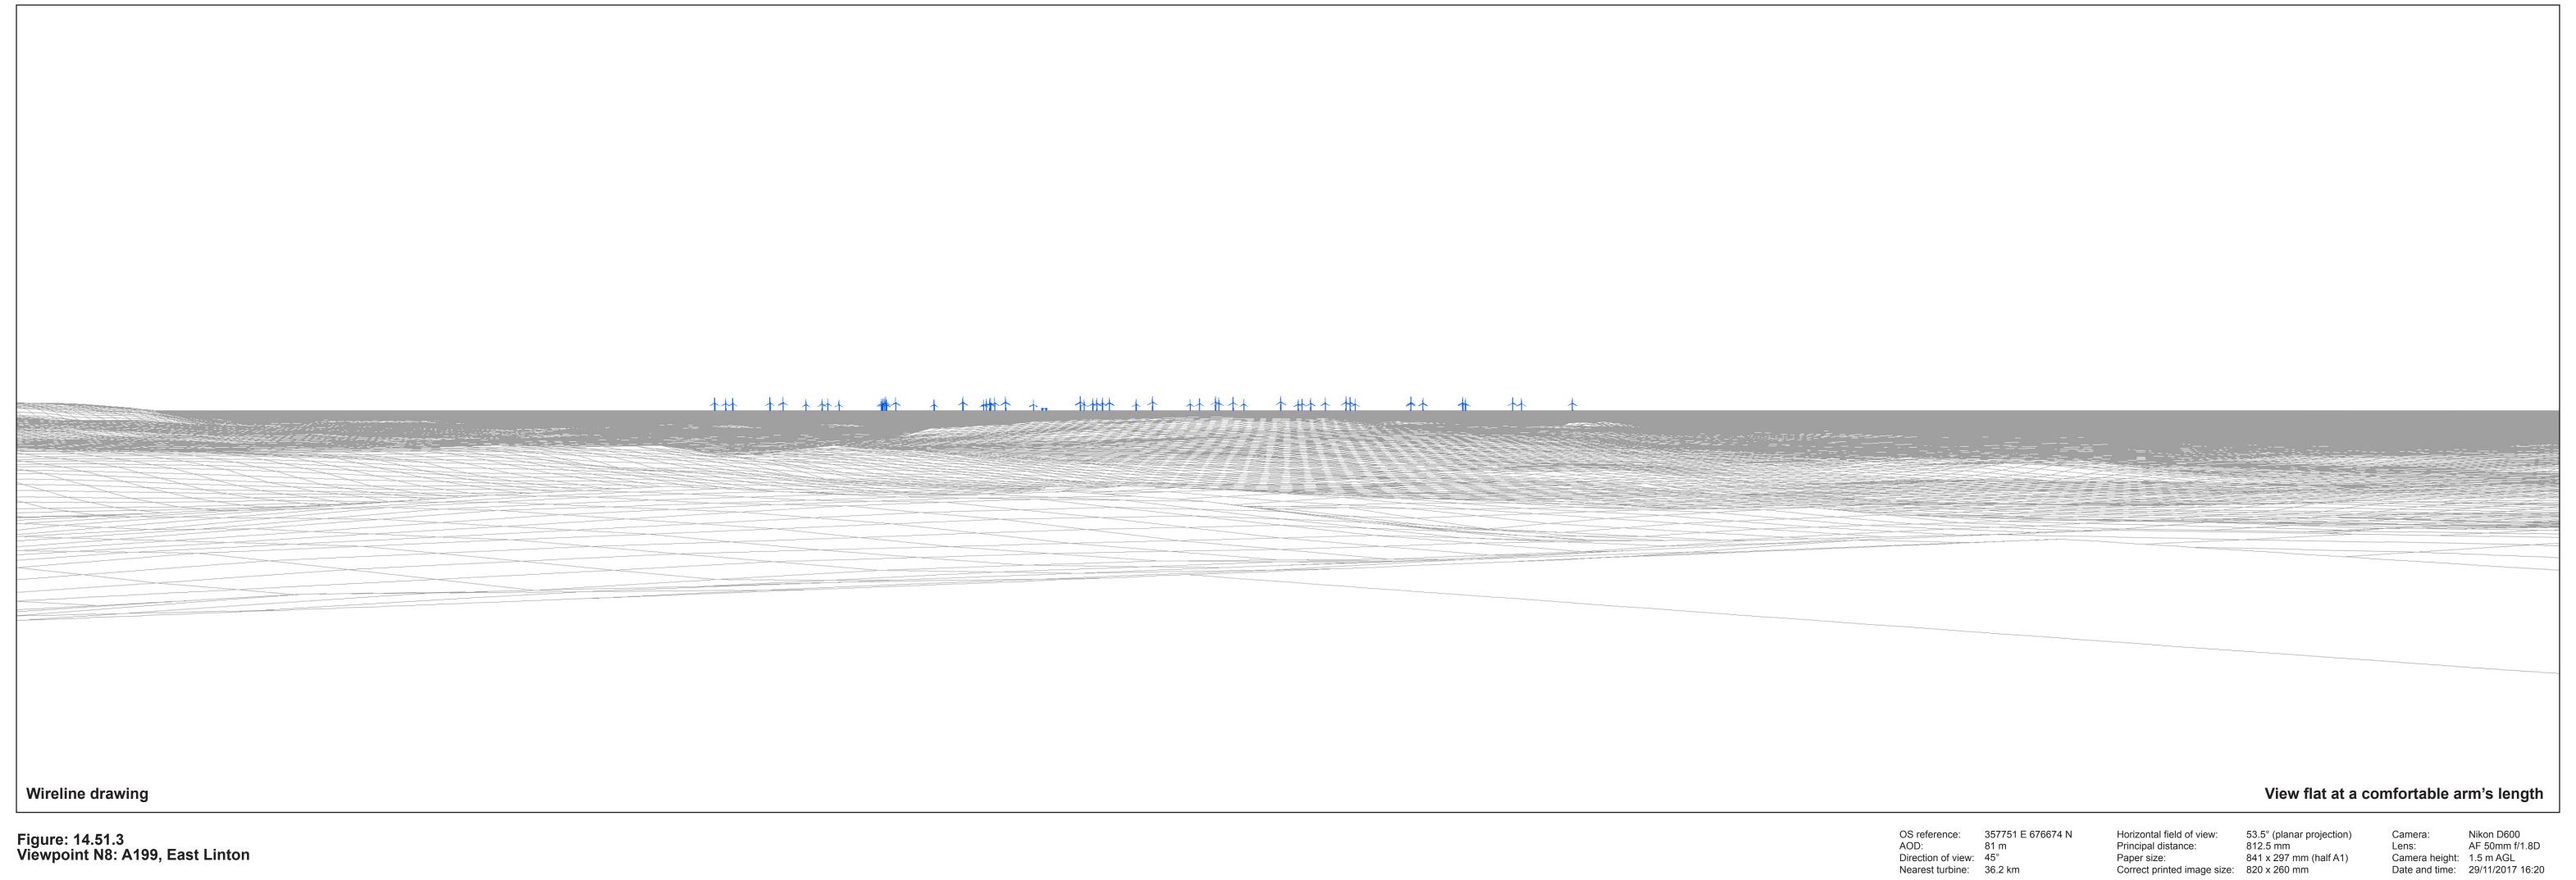

Figure: 14.51.3 Viewpoint N8: A199, East Linton

Direction of view: 45°
Nearest turbine: 36.2 km

Figure: 14.51.4 Viewpoint N8: A199, East Linton

OS reference: 357751 E 676674 N AOD: 81 m Direction of view: 45°

Nearest turbine: 36.2 km

Horizontal field of view: 53.5° (planar projection)
Principal distance: 812.5 mm
Paper size: 841 x 297 mm (half A1) Correct printed image size: 820 x 260 mm

Nikon D600 AF 50mm f/1.8D Camera: Lens:

Camera height: 1.5 m AGL Date and time: 29/11/2017 16:20