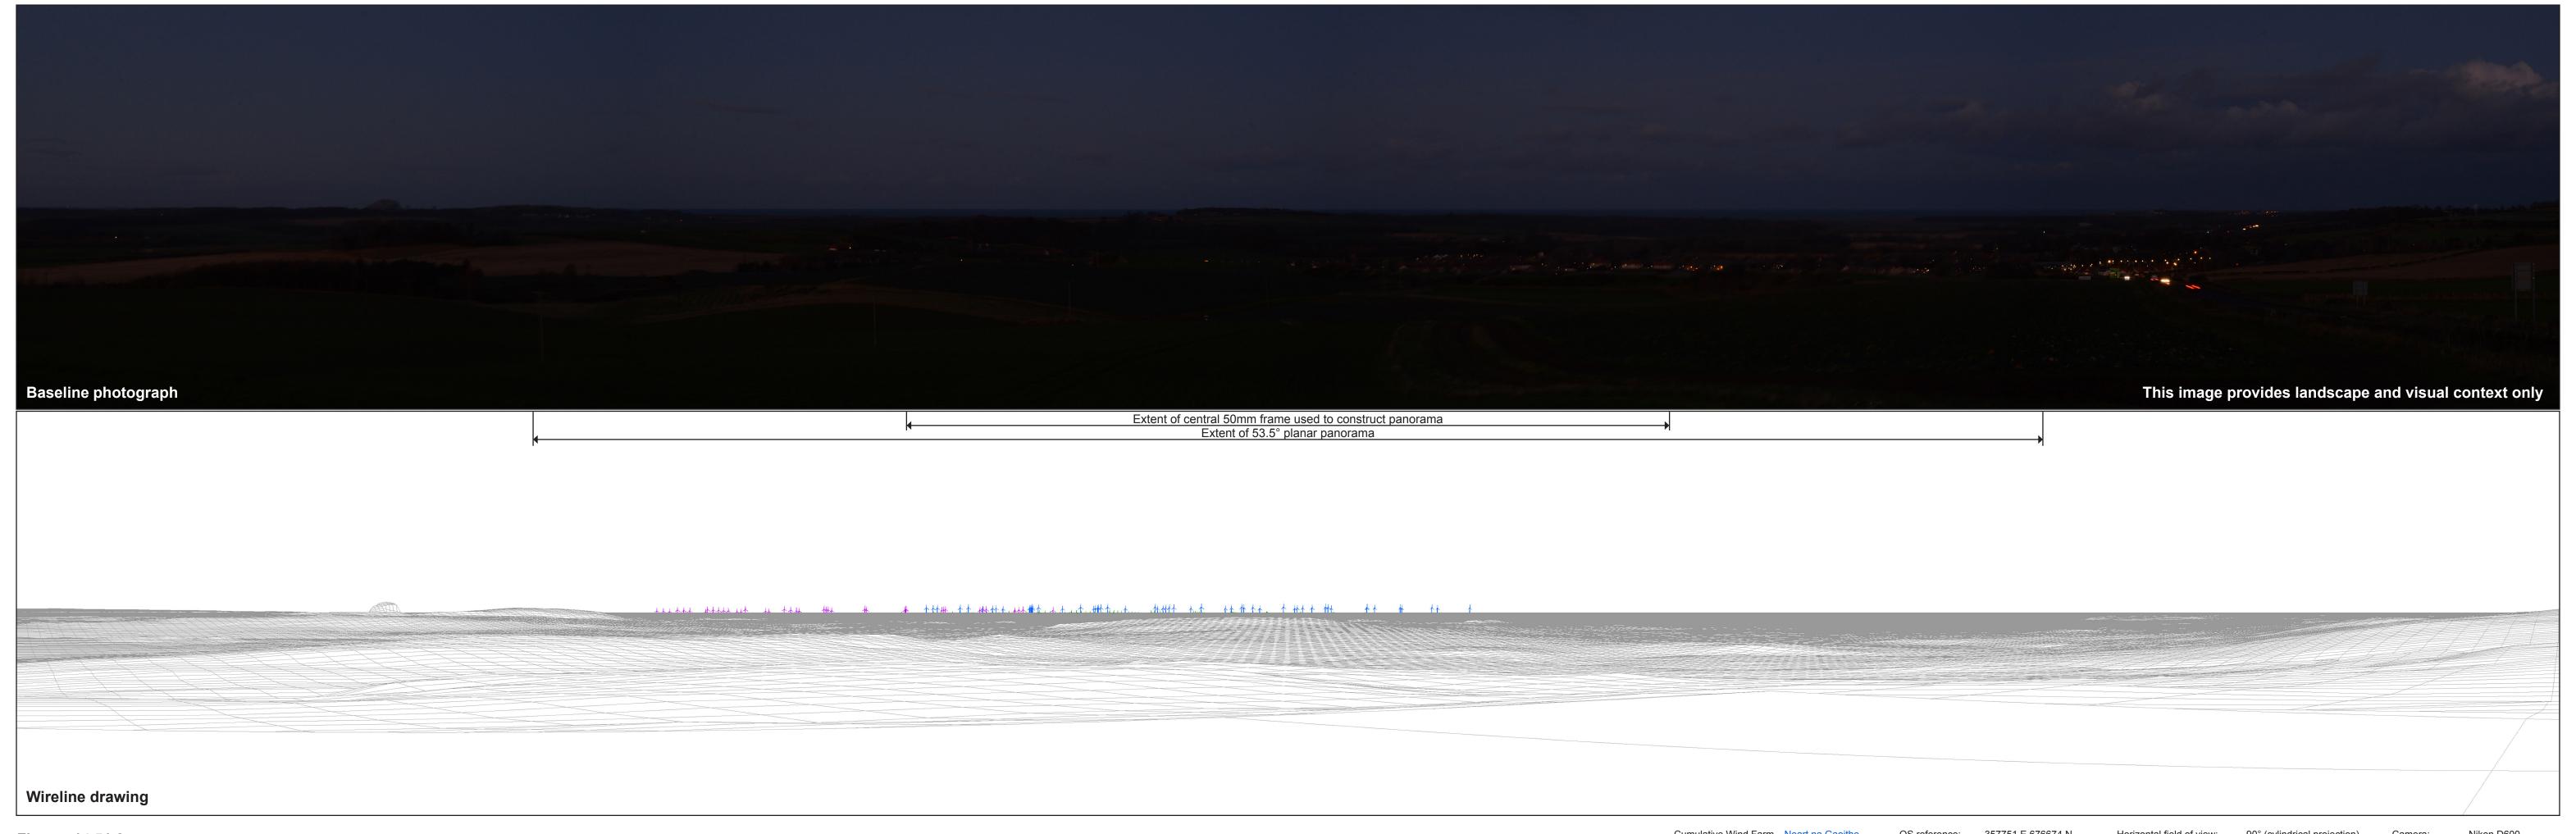

Figure: 14.51.2 Viewpoint N8: A199, East Linton

Cumulative Wind Farm Neart na Gaoithe key (by status): Neart na Gaoithe Inch Cape

OS reference: 357751 E 676674 N AOD: 81 m Direction of view: 45°

Nearest turbine: 36.2 km

Horizontal field of view: 90° (cylindrical projection)
Principal distance: 522 mm Paper size: 841 x 297 mm (half A1)
Correct printed image size: 820 x 260 mm

Camera: Nikon D600
Lens: AF 50mm f/1.8D
Camera height: 1.5 m AGL
Date and time: 29/11/2017 16:20