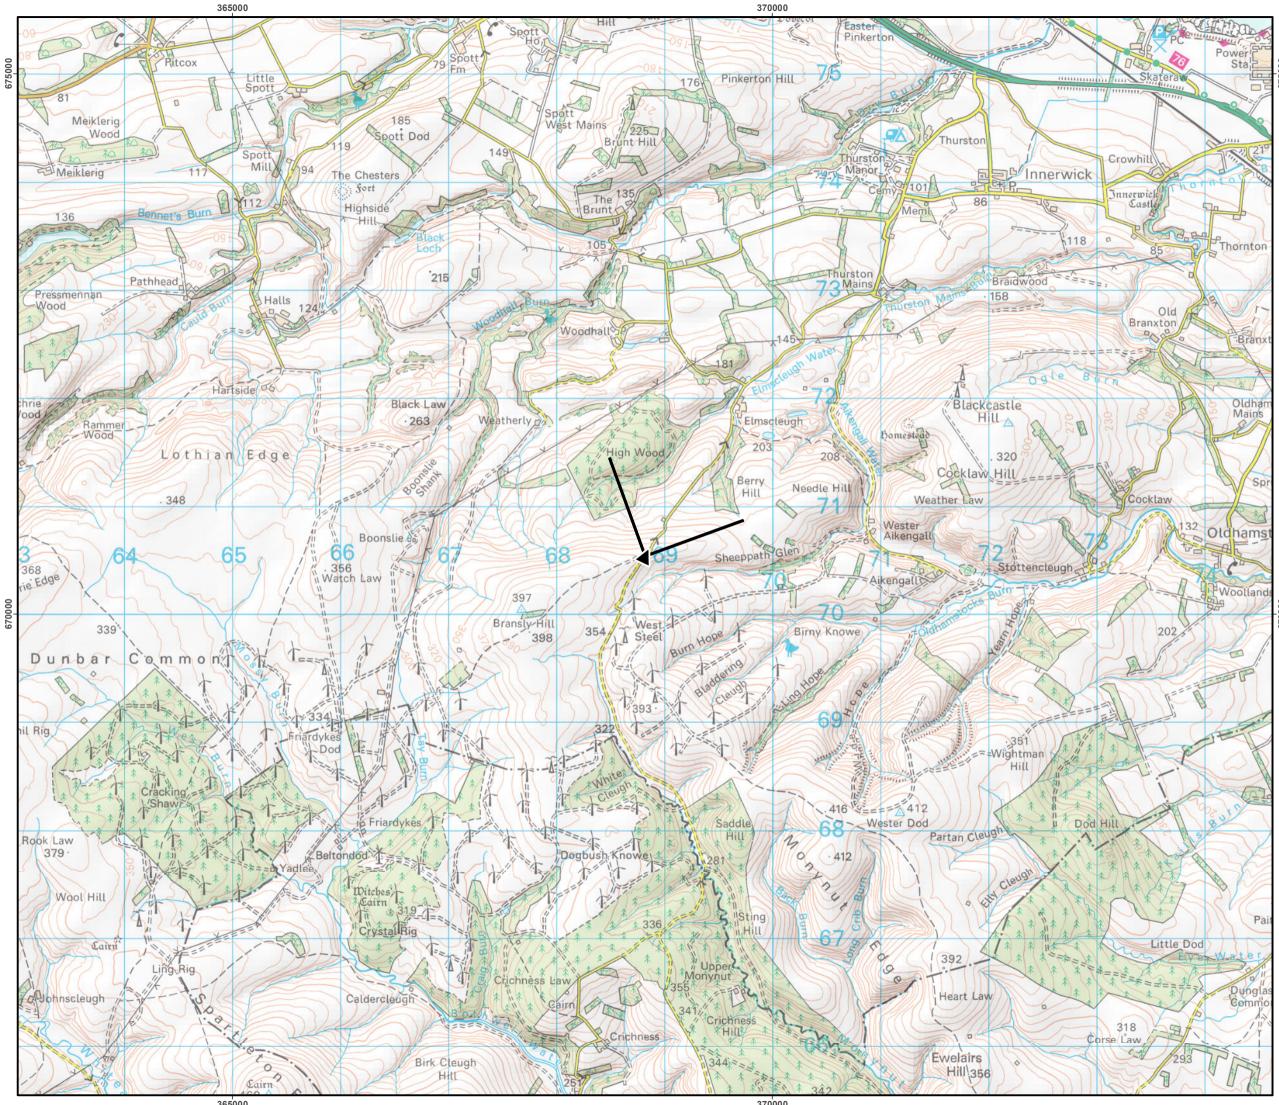

## West Steel Wireframe Overview Мар

Drawing Number

Figure 14.52.1

## Legend

Viewpoint location Easting: 368820 Northing: 670537

Horizontal field of view 90°

## Map Details

Scale: 1:35,000 Reference: British National Grid

Date: 12 December 2017

File Ref: FIG14b-X\_7098\_r1\_VPoverviewAddWire\_A3L

| 0                                                                                                                                                                               | 0.55                                      | 1.1 | <br>1.65 km | Ň   |
|---------------------------------------------------------------------------------------------------------------------------------------------------------------------------------|-------------------------------------------|-----|-------------|-----|
| Credi                                                                                                                                                                           | ts                                        |     |             |     |
| Copyright © Mainstream Renewable Power Limited, 2017.<br>Map produced by LUC<br>Not to be copied, reproduced, or otherwise distributed without<br>expressly written permission. |                                           |     |             |     |
|                                                                                                                                                                                 | Credits - © Crown co<br>017 Ordnance Surv |     |             | .UC |

Cumulative Wind Farm Neart na Gaoithe key (by status): Inch Cape Seagreen

Direction of view: 25° Nearest turbine: 35.0 km

OS reference: 368820 E 670537 N AOD: 342 m

Horizontal field of view:90° (cylindrical projection)Principal distance:522 mmPaper size:841 x 297 mm (half A1) Correct printed image size: 820 x 260 mm