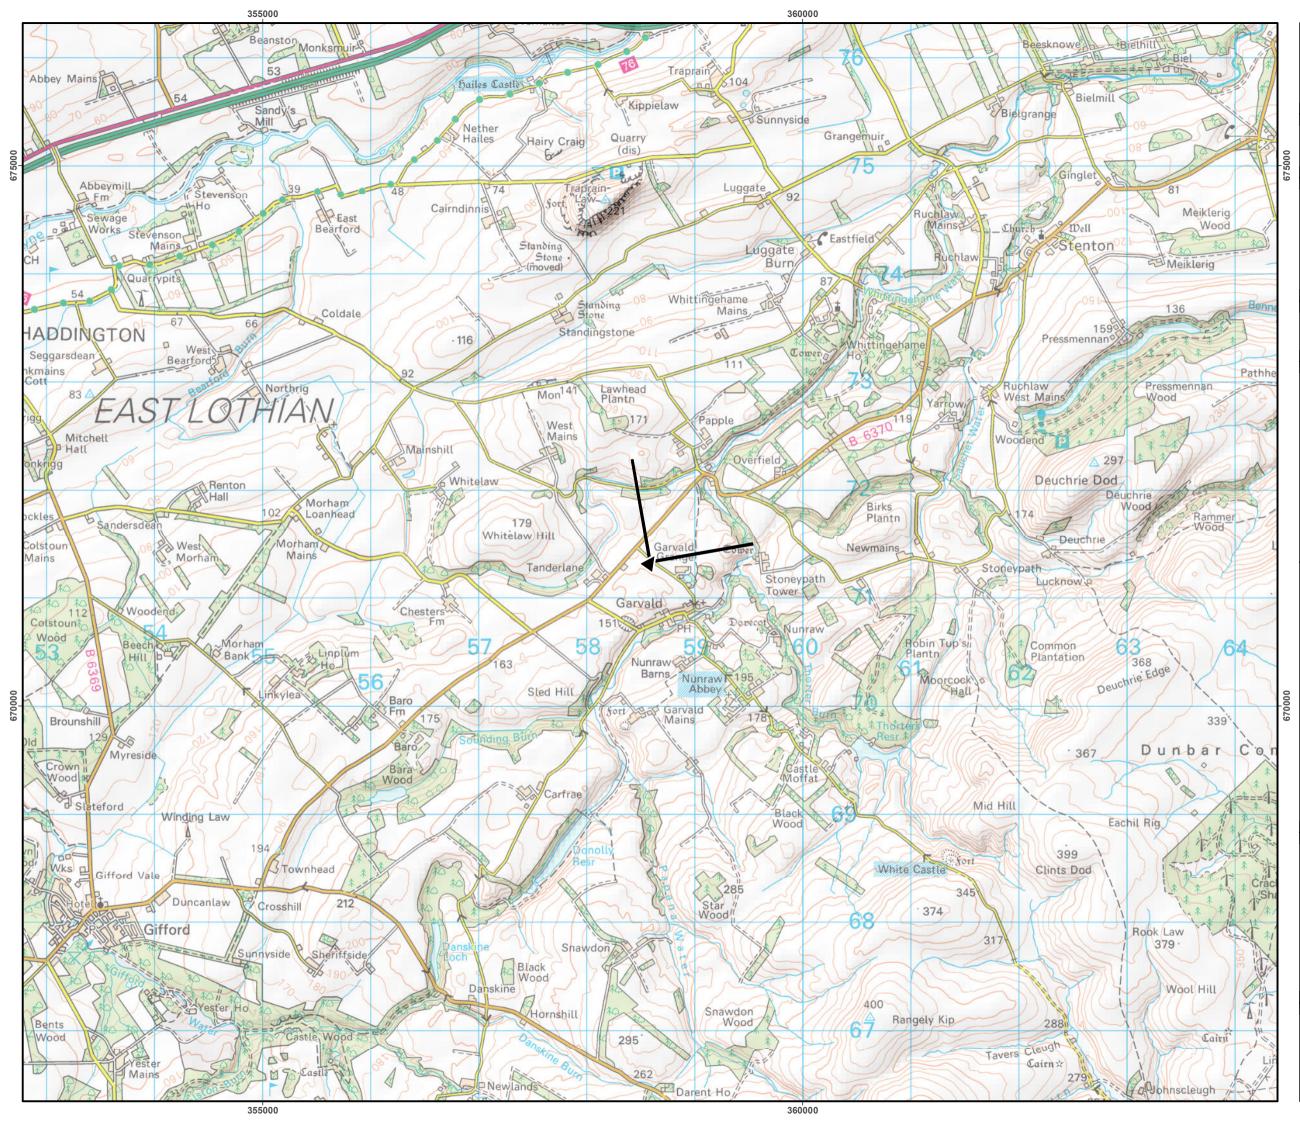

## B6370 north of Garvald Wireframe Overview Map

Drawing Number

Figure 14.54.1

Legend

Viewpoint location Easting: 358588 Northing: 671330

Horizontal field of view 90°

## Map Details

Scale: 1:35,000 Reference: British National Grid

Date: 12 December 2017

File Ref: FIG14b-X\_7098\_r1\_VPoverviewAddWire\_A3L

| 0                   | 0.55                                                              | 1.1              | <br>1.65 km | N   |
|---------------------|-------------------------------------------------------------------|------------------|-------------|-----|
| Credi               | ts                                                                |                  |             |     |
| Map pro<br>Not to b | ht © Mainstream Re<br>oduced by LUC<br>e copied, reproduce        | ed, or otherwise |             | t   |
| Other C             | ly written permissio<br>Credits - © Crown co<br>017 Ordnance Surv | pyright and data |             | .UC |

Cumulative Wind FarmNeart na Gaoithekey (by status):Inch Cape Seagreen

Direction of view: 35° Nearest turbine: 39.7 km

OS reference: 358588 E 671330 N AOD: 146 m

Horizontal field of view:90° (cylindrical projection)Principal distance:522 mmPaper size:841 x 297 mm (half A1)Correct printed image size:820 x 260 mm