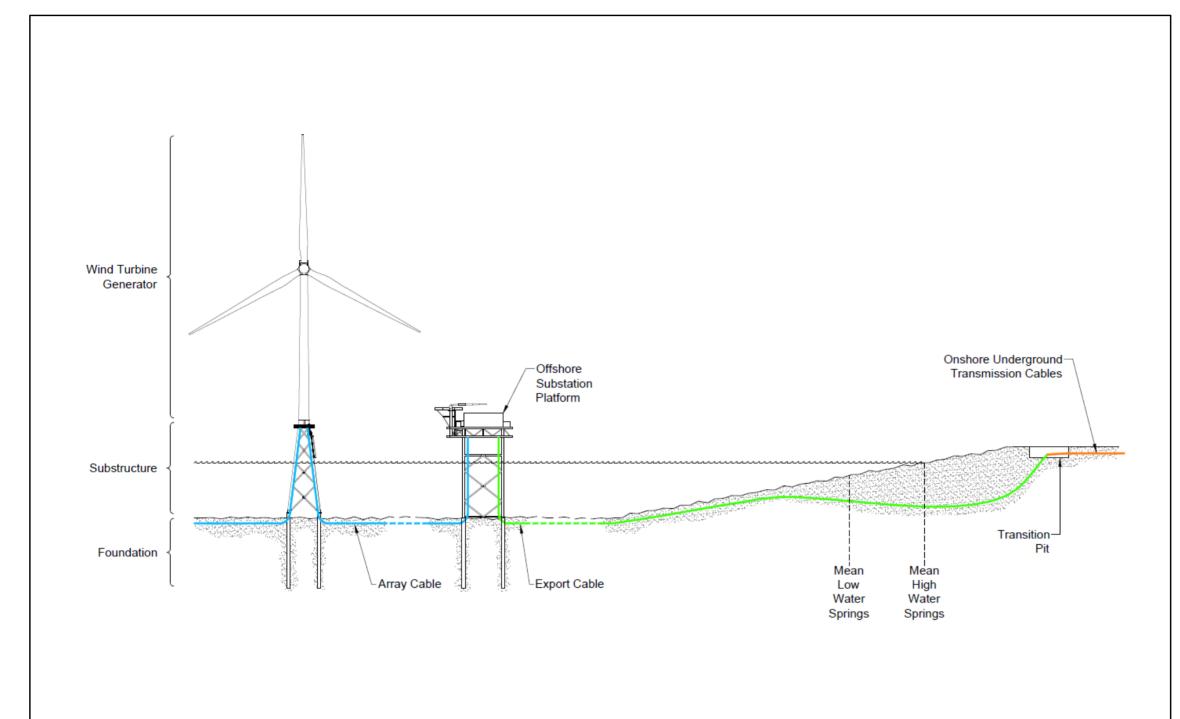

## Notes

- 1. Drawings not to scale
- 2. For illustrative purposes only
- 3. Elements below mean high water springs tidal limit relate to the offshore Seagreen Project
  4. Elements above mean low water springs tidal
- limit relate to the onshore Seagreen planning application and are not assessed in this Environment Statement

Firth of Forth Offshore Wind Farm

Figure / Drawing Title:

## ILLUSTRATION OF THE SEAGREEN PROJECT COMPONENTS

Figure/Drawing Number: FIGURE 4.1

UNLESS THE REVISION IS B OR HIGHER THE DRAWING IS NOT TO BE USED FOR DESIGN OR CONSTRUCTION

| EV | DATE      | DESCRIPTION           | BY | CKD | APPR<br>DEV | APPR<br>ENG |
|----|-----------|-----------------------|----|-----|-------------|-------------|
|    |           |                       |    |     |             |             |
|    |           |                       |    |     |             |             |
|    |           |                       |    |     |             |             |
| 31 | 15 OCT 12 | FOR FORMAL SUBMISSION | DL | NHC | DT          | NB          |