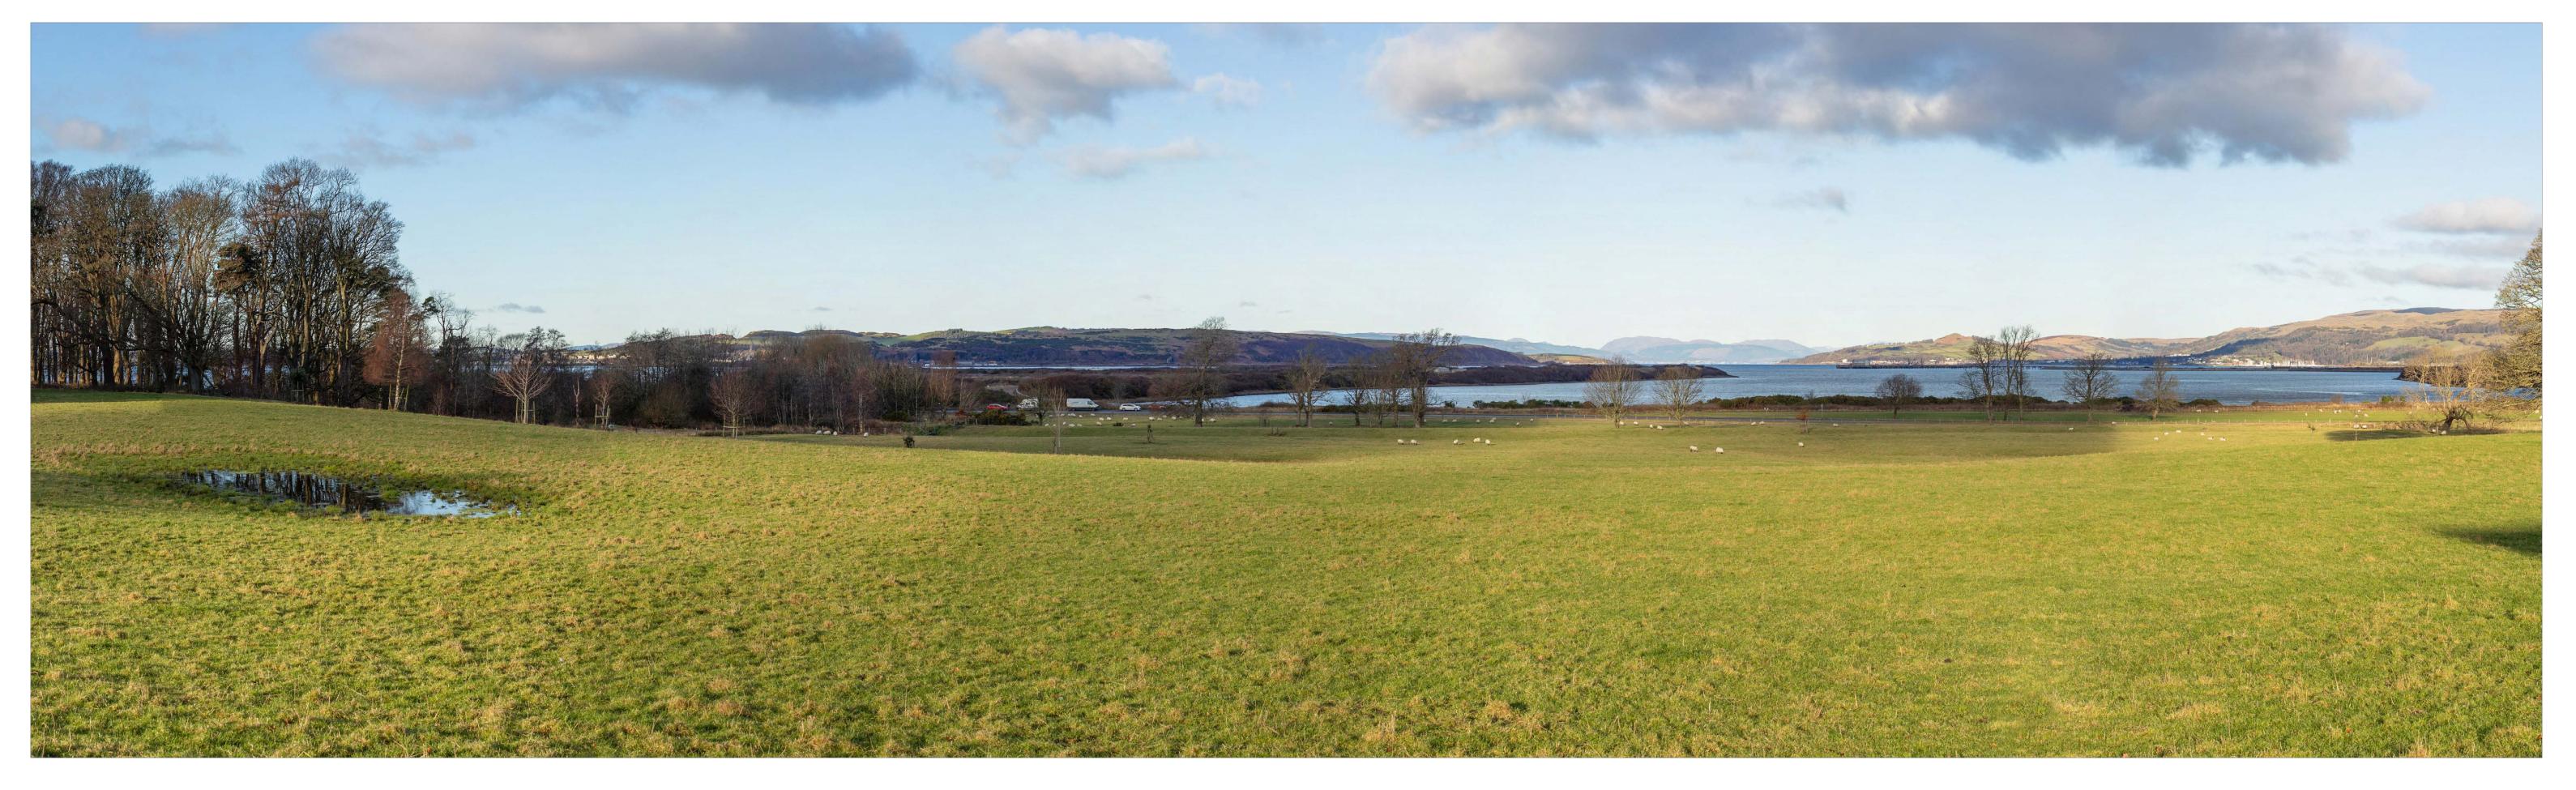

**Hunterston Construction Yard - EIA -** Viewpoints **Figure 6.6.1a - Viewpoint 1:** Hunterston House

|   | Visualisation type:       | Type 4                  |
|---|---------------------------|-------------------------|
| • | Camera Location:          | E219195, N651798 13m A0 |
|   | Distance from site        | 0.53km                  |
|   | Direction of view:        | North-West              |
|   | Horizontal field of view: | 90°                     |
|   | Projection                | Cylindrical             |
|   |                           |                         |

| Camera:                     | Canon EOS 5D, FFS      |
|-----------------------------|------------------------|
| Lens:                       | Canon EF 50mm f/1.4    |
| Camera height:              | 1.6m                   |
| Date and time:              | 11/01/2024, 12:54      |
| Paper size:                 | 841 x 297 mm (half A1) |
| Correct printed image size: | 820 x 240 mm           |
|                             |                        |