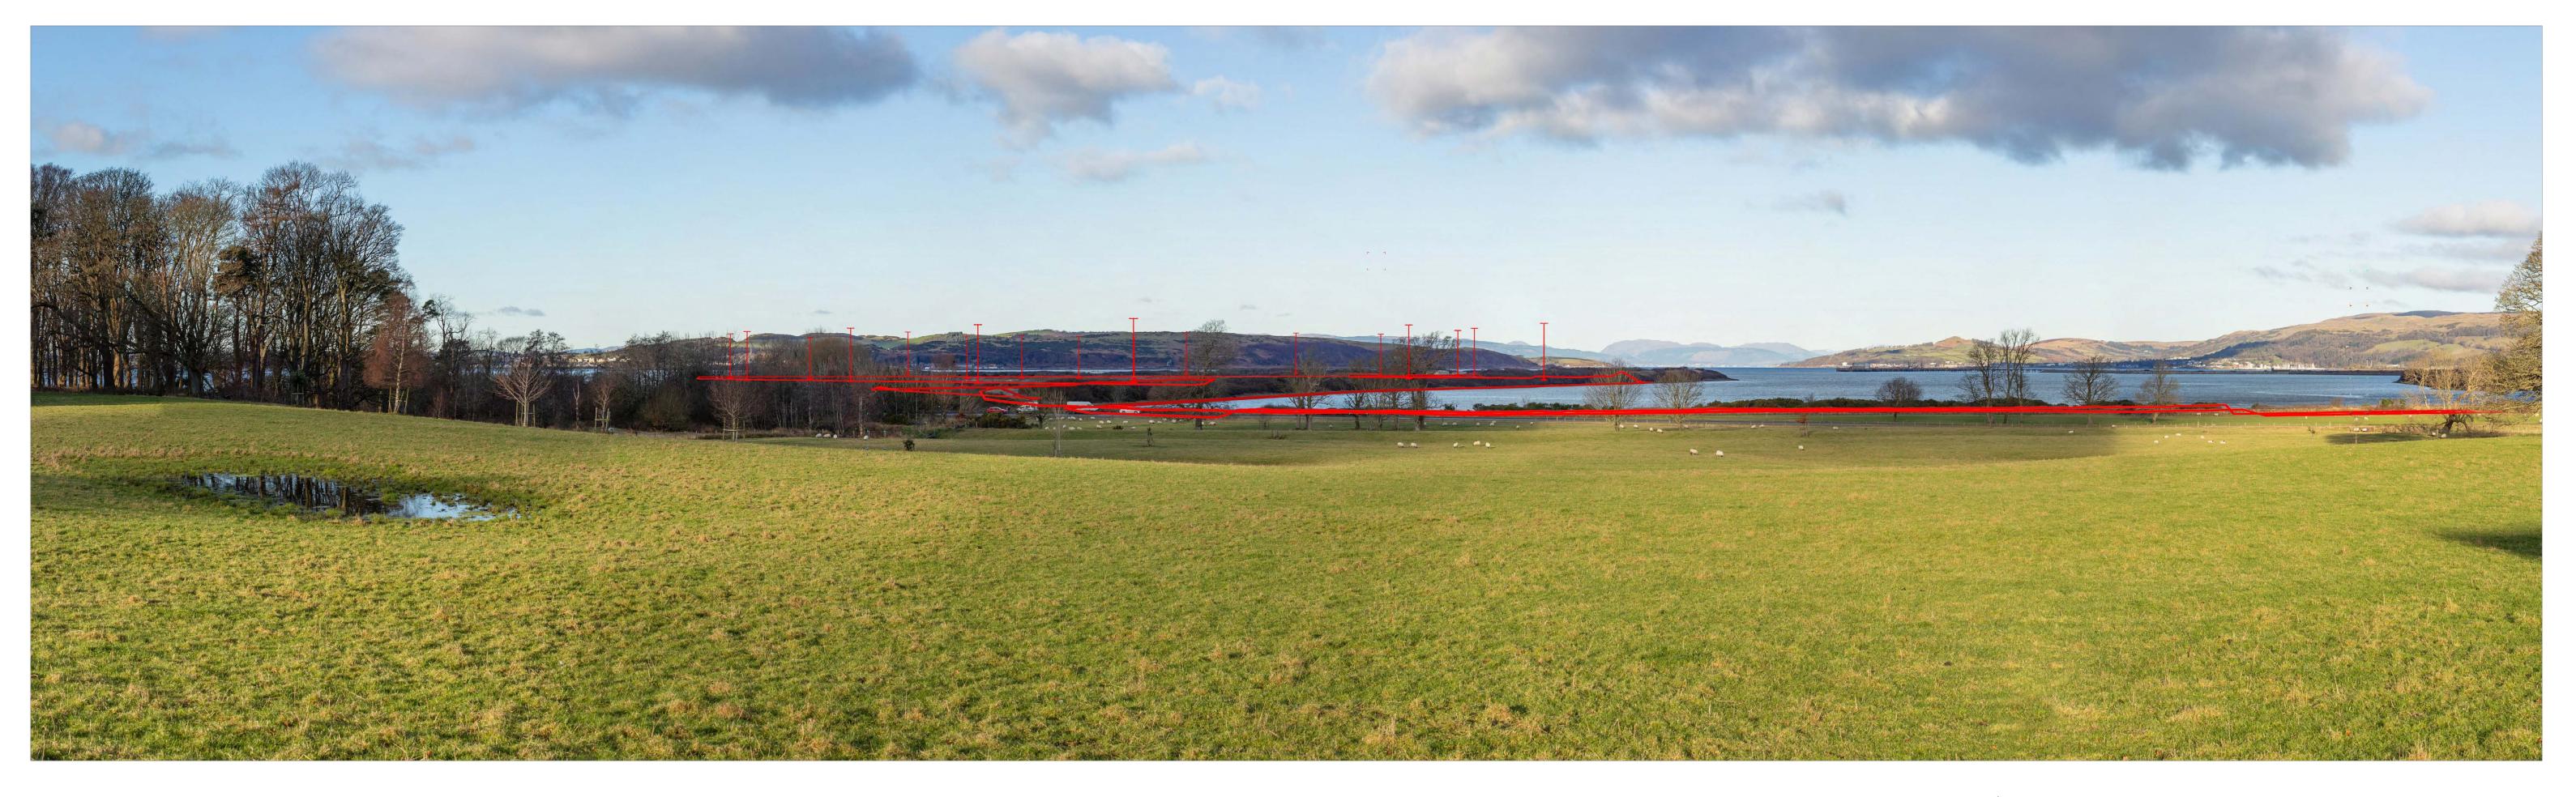

**Hunterston Construction Yard - EIA -** Viewpoints **Figure 6.6.1b - Viewpoint 1:** Hunterston House

sweco 🕇

| visualisation type.       | Type 4                   |
|---------------------------|--------------------------|
| Camera Location:          | E219195, N651798 13m AOD |
| Distance from site        | 0.53km                   |
| Direction of view:        | North-West               |
| Horizontal field of view: | 90°                      |
| Projection                | Cylindrical              |
|                           |                          |

| Camera:                     | Canon EOS 5D, FFS      |
|-----------------------------|------------------------|
| Lens:                       | Canon EF 50mm f/1.4    |
| Camera height:              | 1.6m                   |
| Date and time:              | 11/01/2024, 12:54      |
| Paper size:                 | 841 x 297 mm (half A1) |
| Correct printed image size: | 820 x 240 mm           |
|                             |                        |