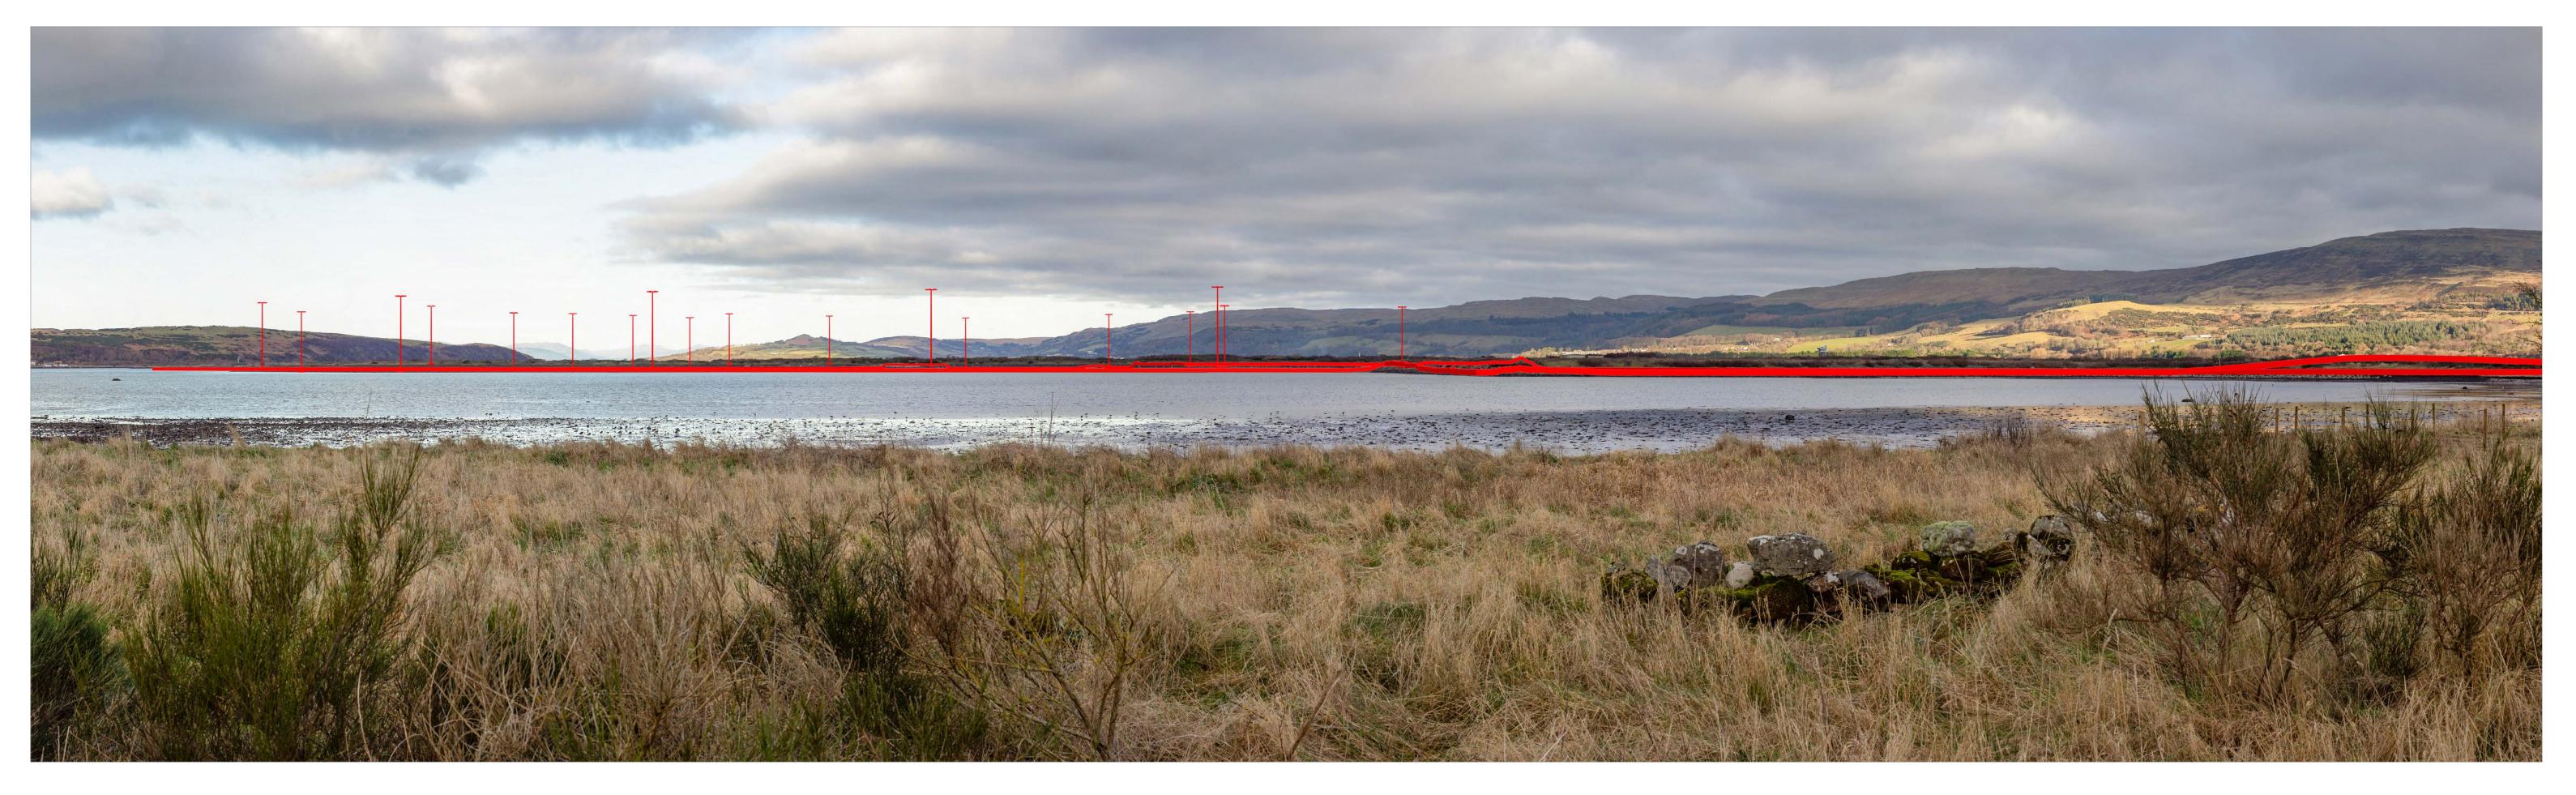

Hunterston Construction Yard - EIA - Viewpoints

Figure 6.6.2b - Viewpoint 2: Ayrshire Coastal Path at Inner Brigurd Point.

sweco 🕇

| visualisation type:       | Type 4                  |
|---------------------------|-------------------------|
| Camera Location:          | E218466, N652000 4m AOD |
| Distance from site        | 0.55km                  |
| Direction of view:        | North-East              |
| Horizontal field of view: | 90°                     |
| Projection                | Cylindrical             |
|                           |                         |

| Camera:                     | Canon EOS 5D, FFS      |
|-----------------------------|------------------------|
| Lens:                       | Canon EF 50mm f/1.4    |
| Camera height:              | 1.6m                   |
| Date and time:              | 11/01/2024, 13:37      |
| Paper size:                 | 841 x 297 mm (half A1) |
| Correct printed image size: | 820 x 240 mm           |
|                             |                        |