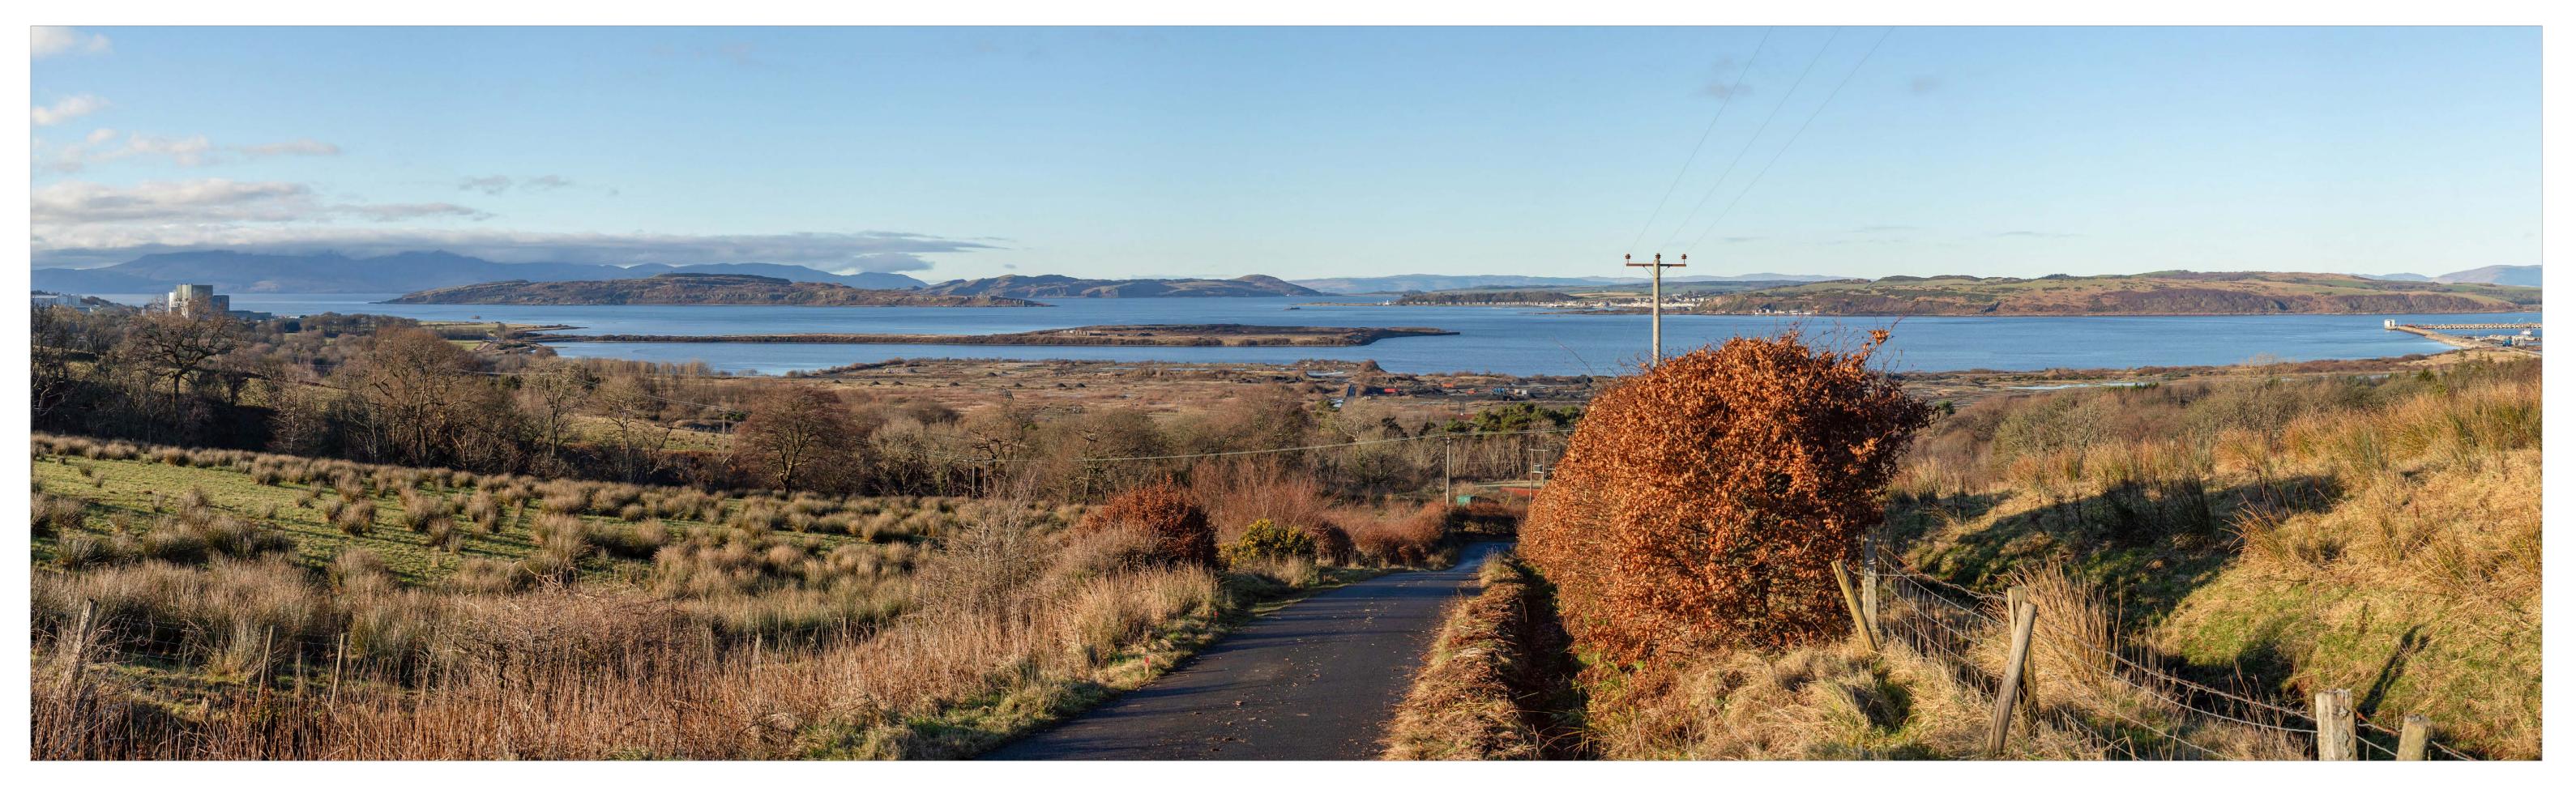

Hunterston Construction Yard - EIA - Viewpoints
Figure 6.6.3a - Viewpoint 3: Fairlie Moor Road at Glenside Wood

| <b>,</b> | visualisation type:       | Type 4                  |
|----------|---------------------------|-------------------------|
|          | Camera Location:          | E220888, N652655 68m AO |
|          | Distance from site        | 1.78km                  |
|          | Direction of view:        | West                    |
|          | Horizontal field of view: | 90°                     |
|          | Projection                | Cylindrical             |
|          |                           |                         |

| Camera:                     | Canon EOS 5D, FFS      |
|-----------------------------|------------------------|
| Lens:                       | Canon EF 50mm f/1.4    |
| Camera height:              | 1.6m                   |
| Date and time:              | 11/01/2024, 12:00      |
| Paper size:                 | 841 x 297 mm (half A1) |
| Correct printed image size: | 820 x 240 mm           |
|                             |                        |