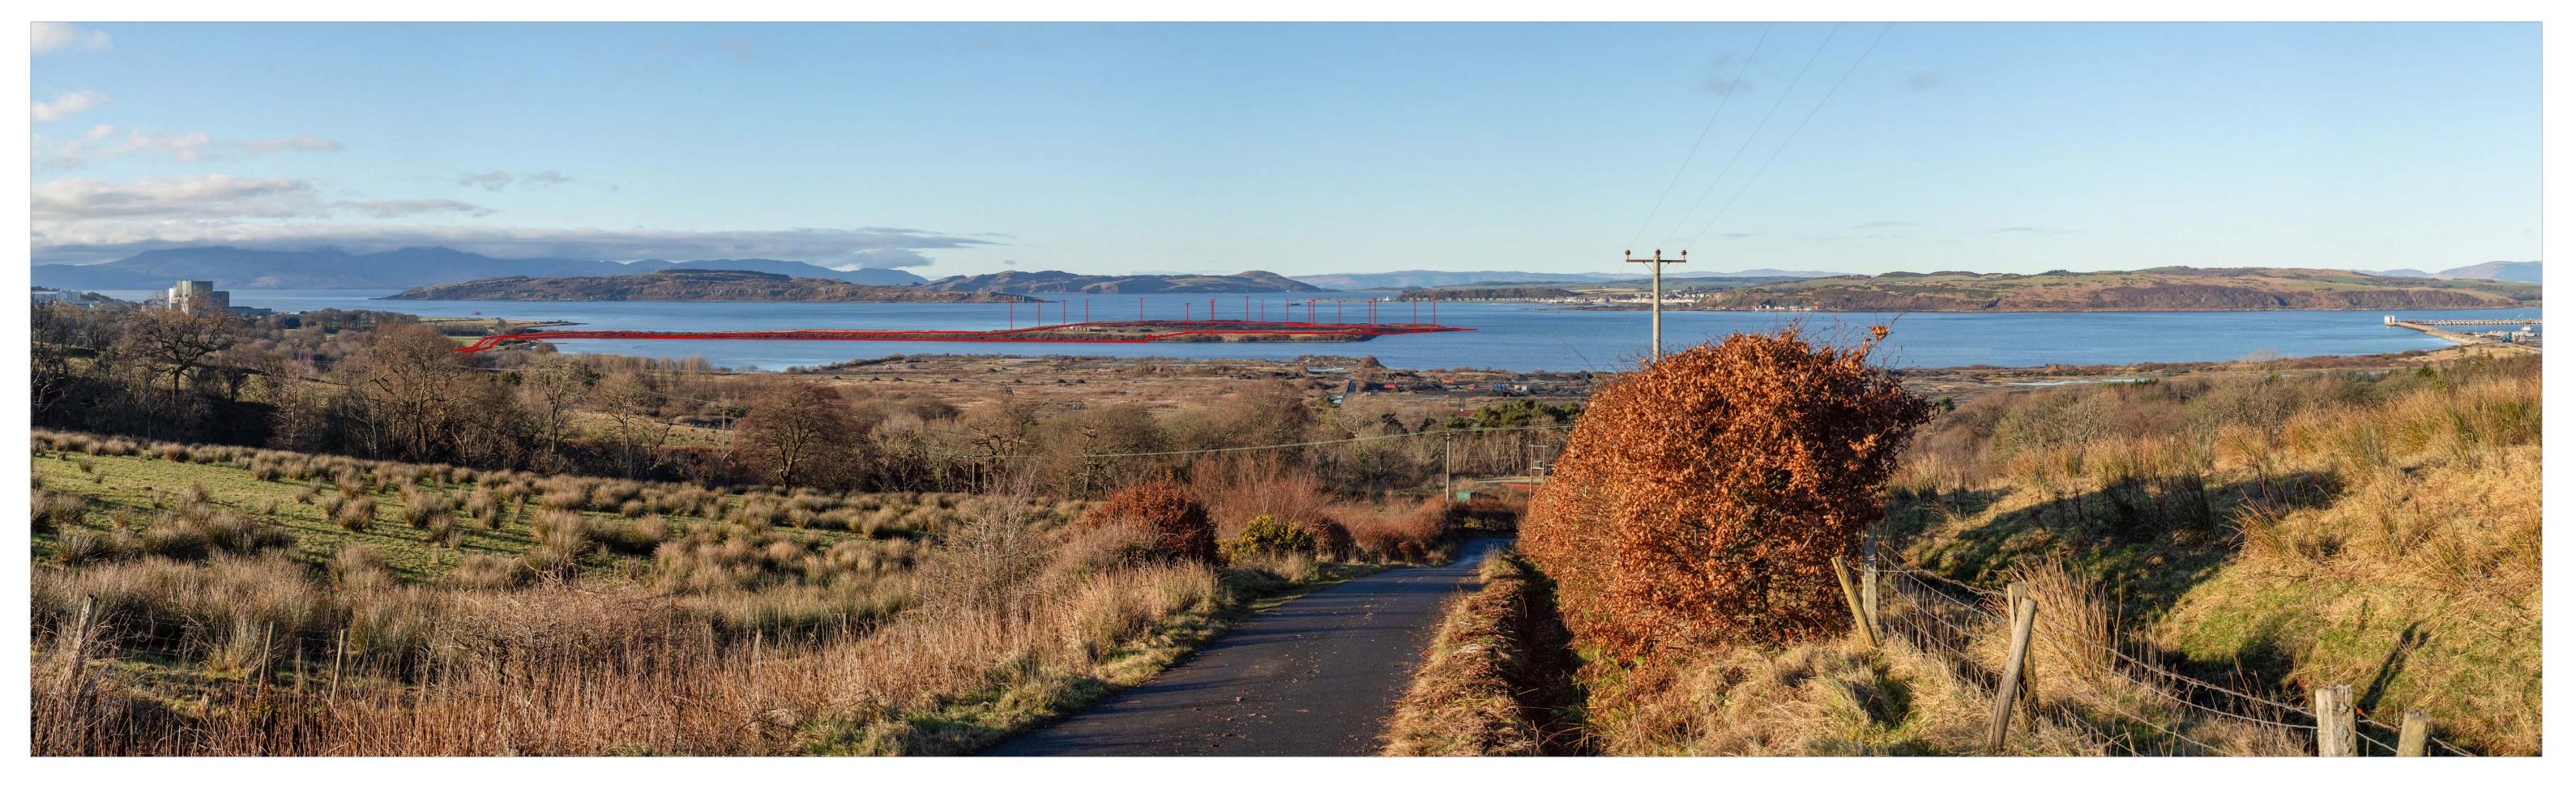

Hunterston Construction Yard - EIA - Viewpoints
Figure 6.6.3b - Viewpoint 3: Fairlie Moor Road at Glenside Wood

sweco 🕇

| visualisation type:       | Type 4                   |
|---------------------------|--------------------------|
| Camera Location:          | E220888, N652655 68m AOD |
| Distance from site        | 1.78km                   |
| Direction of view:        | West                     |
| Horizontal field of view: | 90°                      |
| Projection                | Cylindrical              |
|                           |                          |

|   | Camera:                     | Canon EOS 5D, FFS      |
|---|-----------------------------|------------------------|
| ) | Lens:                       | Canon EF 50mm f/1.4    |
|   | Camera height:              | 1.6m                   |
|   | Date and time:              | 11/01/2024, 12:00      |
| _ | Paper size:                 | 841 x 297 mm (half A1) |
| _ | Correct printed image size: | 820 x 240 mm           |
| _ |                             |                        |