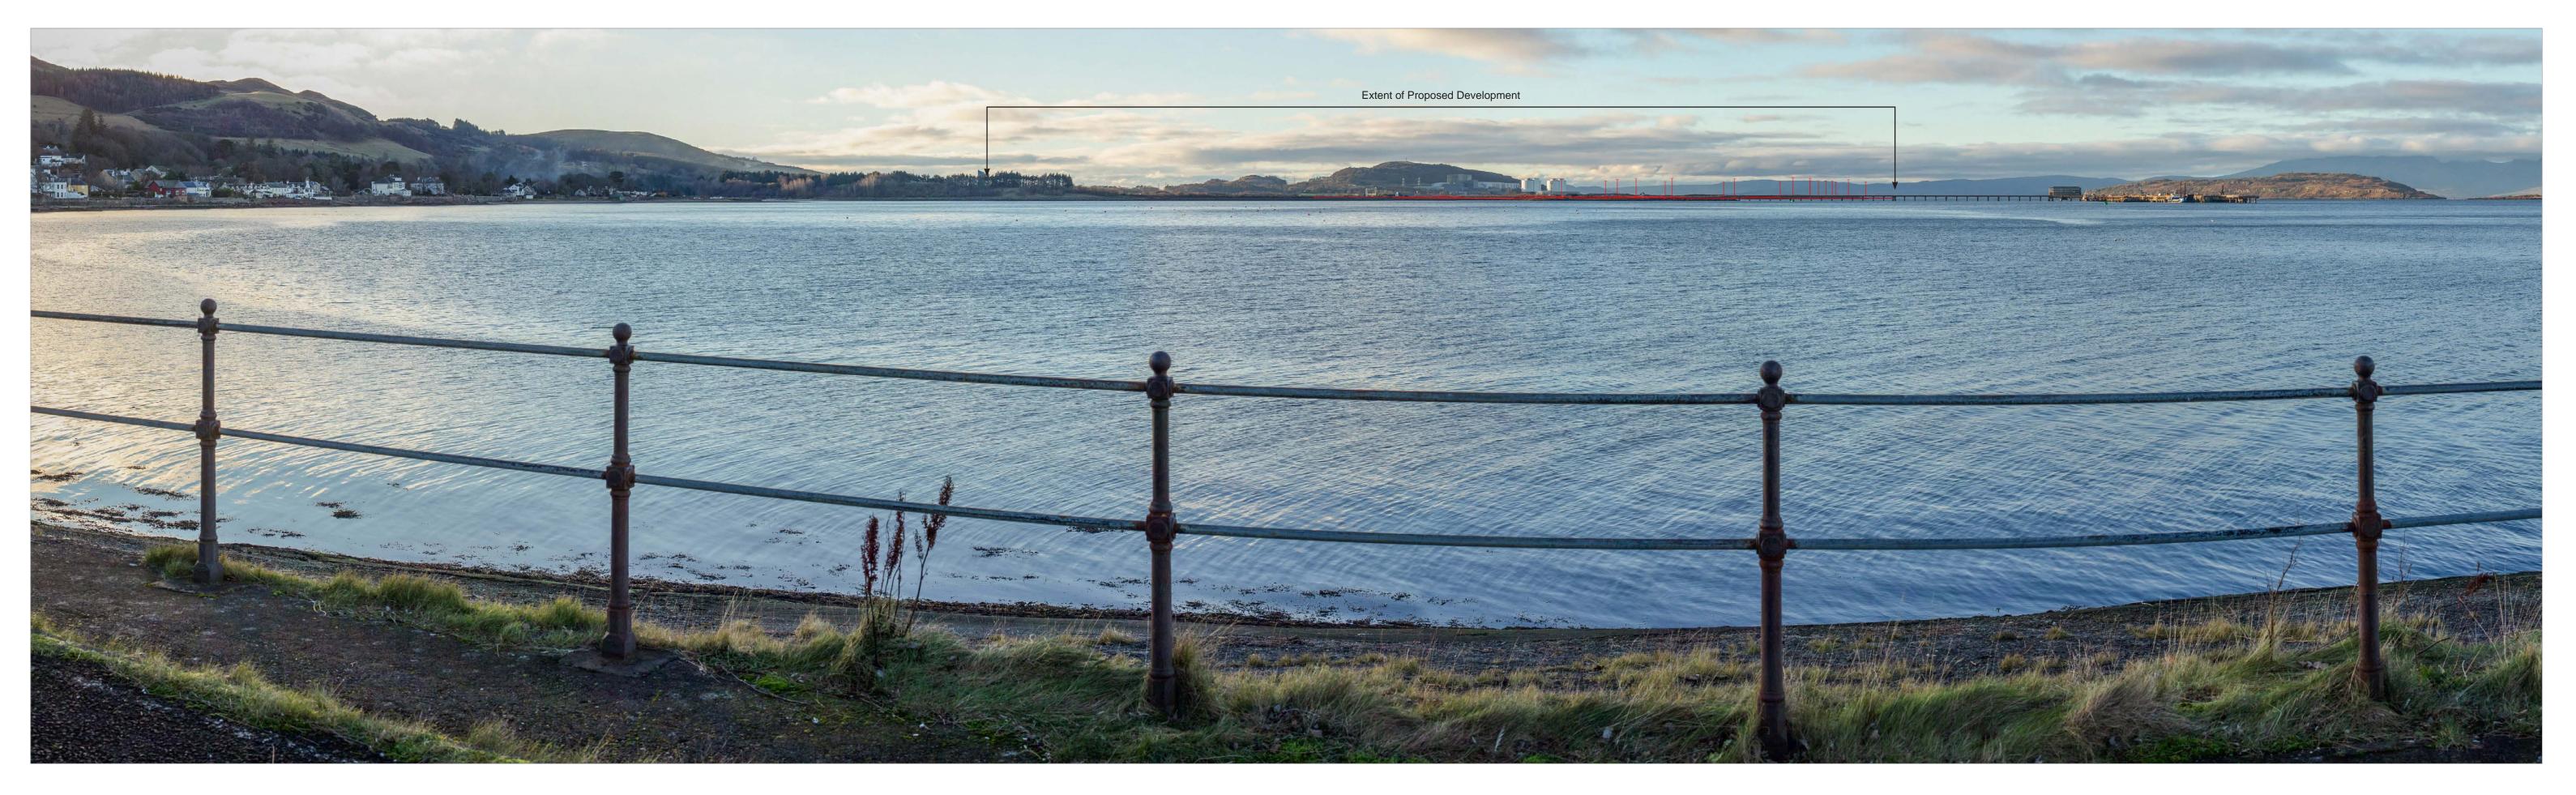

**Hunterston Construction Yard - EIA - Viewpoints Figure 6.6.6b - Viewpoint 6:** Pier Road, Fairlie Picnic Area

Proposed

| Visualisation type:       | Type 4                  |
|---------------------------|-------------------------|
| Camera Location:          | E220660, N655893 5m AOD |
| Distance from site        | 3.17km                  |
| Direction of view:        | South-West              |
| Horizontal field of view: | 90°                     |
| Projection                | Cylindrical             |

| Camera:                     | Canon EOS 5D, FFS      |
|-----------------------------|------------------------|
| Lens:                       | Canon EF 50mm f/1.4    |
| Camera height:              | 1.6m                   |
| Date and time:              | 11/01/2024, 09:58      |
| Paper size:                 | 841 x 297 mm (half A1) |
| Correct printed image size: | 820 x 240 mm           |
|                             |                        |