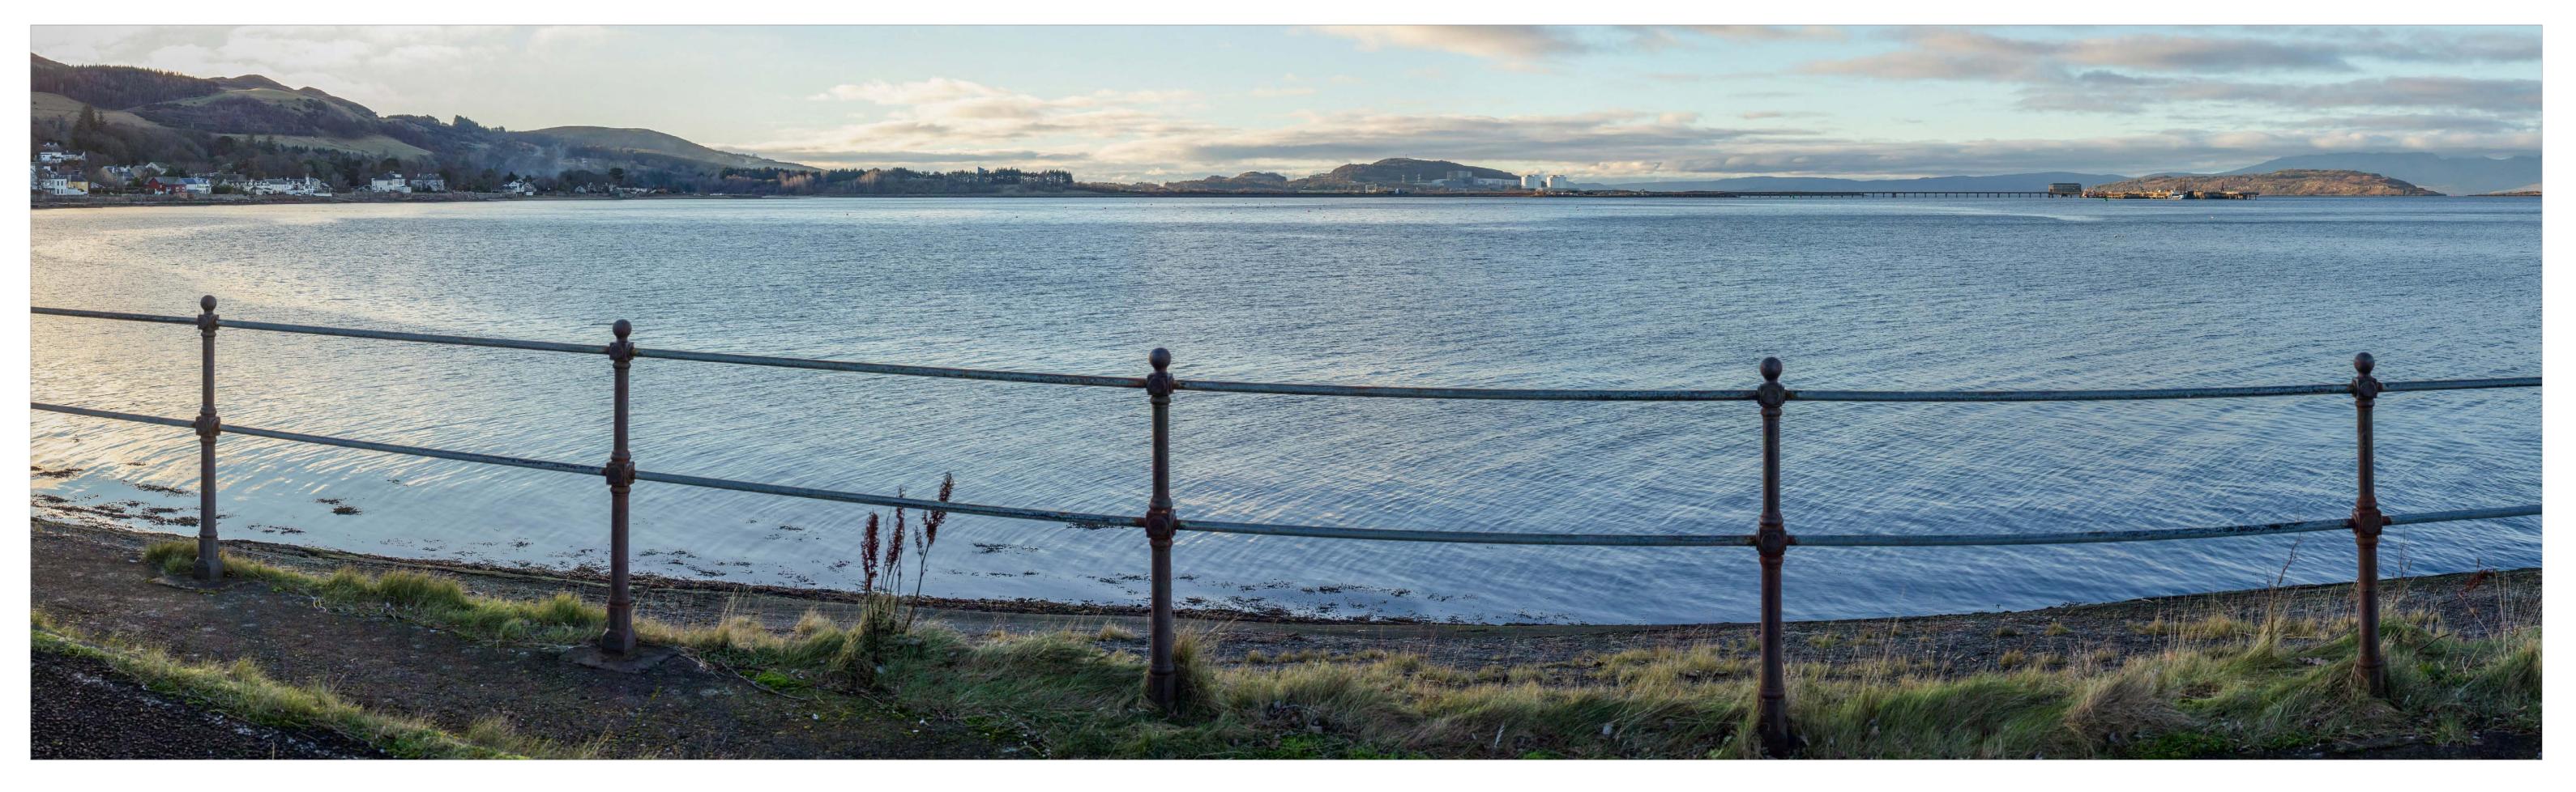

**Hunterston Construction Yard - EIA -** Viewpoints **Figure 6.6.6a - Viewpoint 6:** Pier Road, Fairlie Picnic Area

| visualisation type:       | Type 4                  |
|---------------------------|-------------------------|
| Camera Location:          | E220660, N655893 5m AOD |
| Distance from site        | 3.17km                  |
| Direction of view:        | South-West              |
| Horizontal field of view: | 90°                     |
| Projection                | Cylindrical             |
|                           |                         |

| Camera:                     | Canon EOS 5D, FFS      |
|-----------------------------|------------------------|
| Lens:                       | Canon EF 50mm f/1.4    |
| Camera height:              | 1.6m                   |
| Date and time:              | 11/01/2024, 09:58      |
| Paper size:                 | 841 x 297 mm (half A1) |
| Correct printed image size: | 820 x 240 mm           |
|                             |                        |