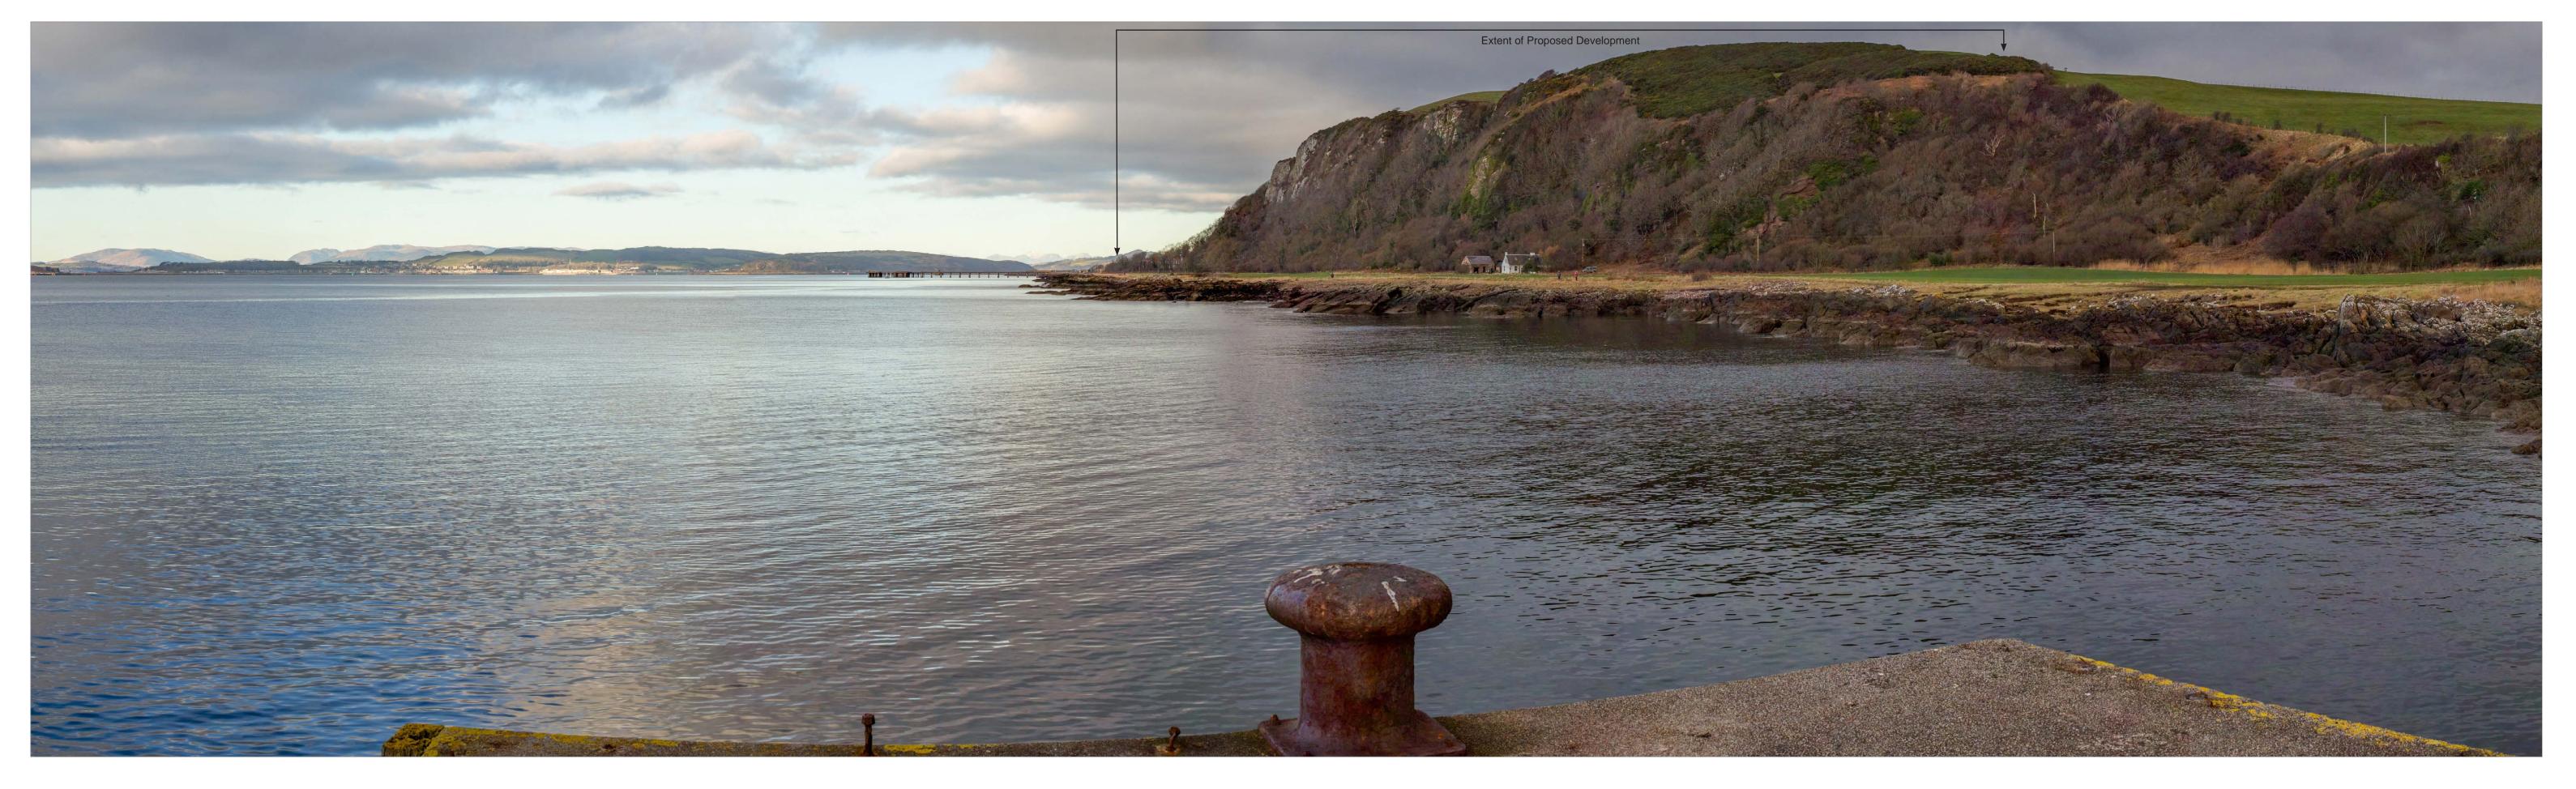

Hunterston Construction Yard - EIA - Viewpoints
Figure 6.6.7b - Viewpoint 7: Portencross Castle and Harbour

sweco 🕇

| visualisation type:       | Type 4                  |
|---------------------------|-------------------------|
| Camera Location:          | E217490, N649220 4m AOD |
| Distance from site        | 3.45km                  |
| Direction of view:        | North-East              |
| Horizontal field of view: | 90°                     |
| Projection                | Cylindrical             |
|                           |                         |

|   | Camera:                     | Canon EOS 5D, FFS      |
|---|-----------------------------|------------------------|
| _ | Lens:                       | Canon EF 50mm f/1.4    |
| _ | Camera height:              | 1.6m                   |
| - | Date and time:              | 11/01/2024, 14:21      |
| _ | Paper size:                 | 841 x 297 mm (half A1) |
| _ | Correct printed image size: | 820 x 240 mm           |
| _ |                             |                        |