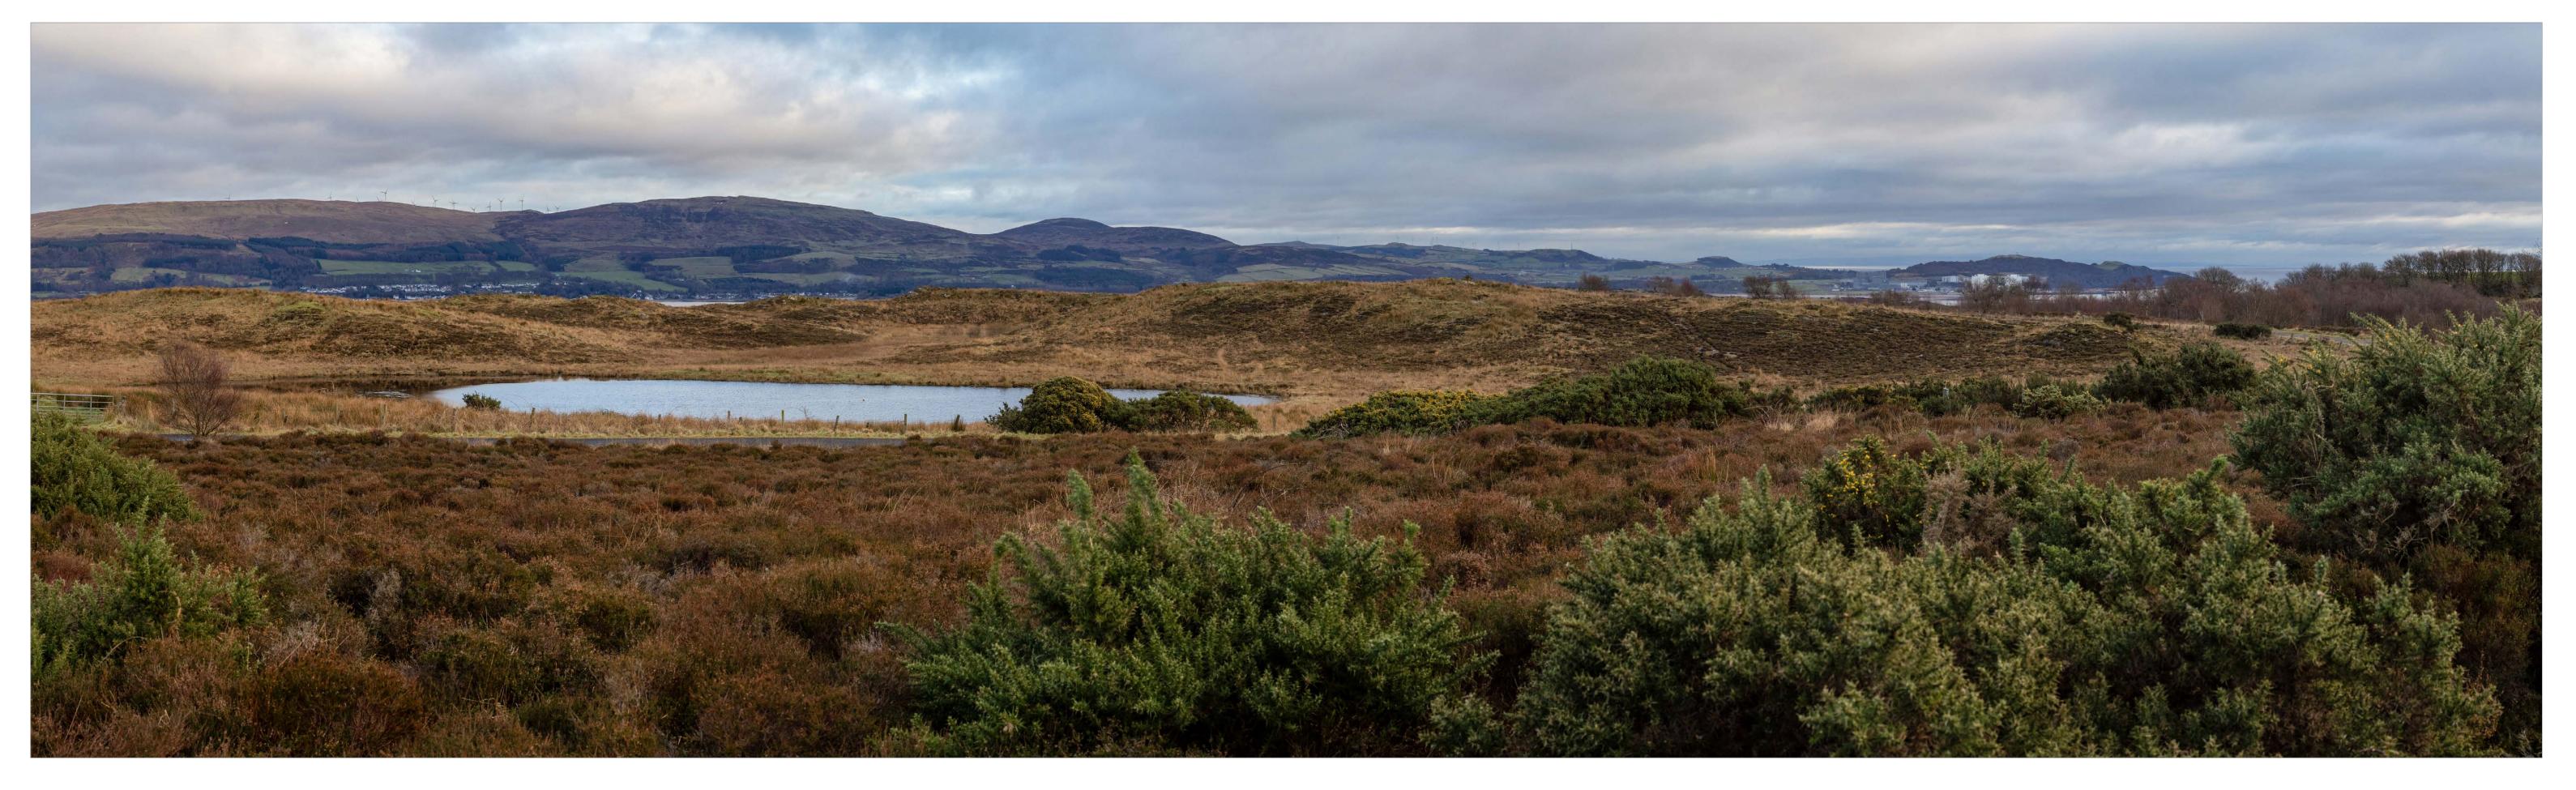

Hunterston Construction Yard - EIA - Viewpoints
Figure 6.6.8a - Viewpoint 8: Glaid Stone Viewpoint

| • | Visualisation type:       | Type 4                   |
|---|---------------------------|--------------------------|
| - | Camera Location:          | E216782, N656998 126m AC |
|   | Distance from site        | 4.12km                   |
|   | Direction of view:        | South-East               |
|   | Horizontal field of view: | 90°                      |
|   | Projection                | Cylindrical              |

| Camera:                     | Canon EOS 5D, FFS      |
|-----------------------------|------------------------|
| Lens:                       | Canon EF 50mm f/1.4    |
| Camera height:              | 1.6m                   |
| Date and time:              | 10/01/2024, 14:58      |
| Paper size:                 | 841 x 297 mm (half A1) |
| Correct printed image size: | 820 x 240 mm           |
|                             |                        |