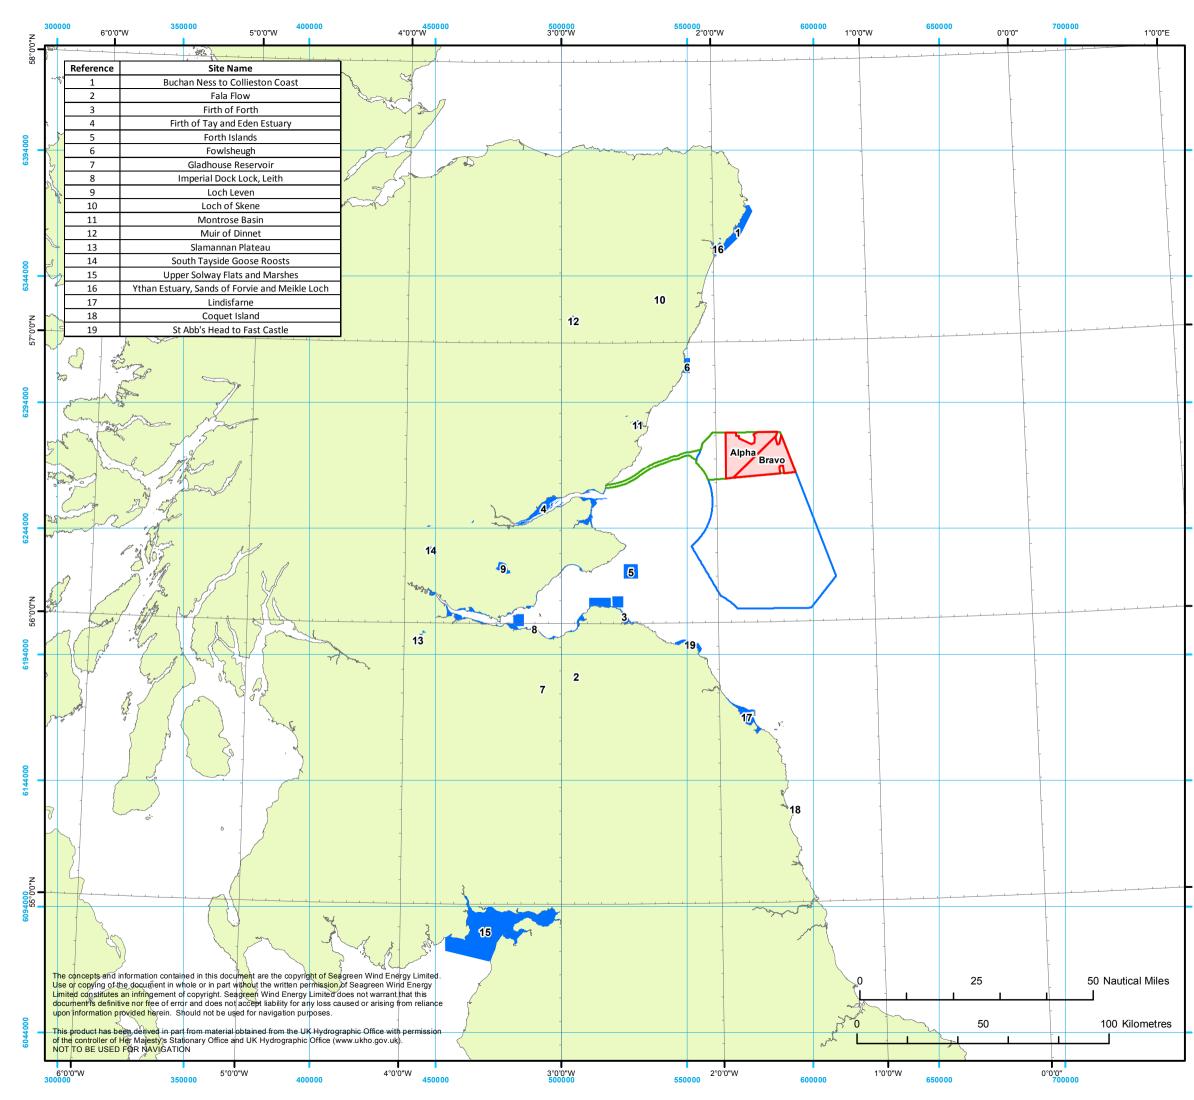

|          | Leg                                                                                                                                      | end             |                       |    |     |             |             |
|----------|------------------------------------------------------------------------------------------------------------------------------------------|-----------------|-----------------------|----|-----|-------------|-------------|
|          | Wind Farm Project Boundary                                                                                                               |                 |                       |    |     |             |             |
|          | Immediate Study Area                                                                                                                     |                 |                       |    |     |             |             |
|          | Firth of Forth Round 3 Zone 2<br>Nature Conservation Designations                                                                        |                 |                       |    |     |             |             |
| 8        |                                                                                                                                          |                 |                       |    |     |             |             |
| 6394     |                                                                                                                                          |                 |                       |    |     |             |             |
|          | Special Protection Areas (SPA) and Ramsar                                                                                                |                 |                       |    |     |             |             |
|          |                                                                                                                                          |                 |                       |    |     |             |             |
|          |                                                                                                                                          |                 |                       |    |     |             |             |
|          |                                                                                                                                          |                 |                       |    |     |             |             |
|          |                                                                                                                                          |                 |                       |    |     |             |             |
| 8        |                                                                                                                                          |                 |                       |    |     |             |             |
| 6344000  |                                                                                                                                          |                 |                       |    |     |             |             |
|          |                                                                                                                                          |                 |                       |    |     |             |             |
| 57°0'0   |                                                                                                                                          |                 |                       |    |     |             |             |
| 57°(     |                                                                                                                                          |                 |                       |    |     |             |             |
|          |                                                                                                                                          |                 |                       |    |     |             |             |
|          |                                                                                                                                          |                 |                       |    |     |             |             |
| 8        |                                                                                                                                          |                 |                       |    |     |             |             |
| 6294000  |                                                                                                                                          |                 |                       |    |     |             |             |
|          |                                                                                                                                          |                 |                       |    |     |             |             |
|          |                                                                                                                                          |                 |                       |    |     |             |             |
|          |                                                                                                                                          |                 |                       |    |     |             |             |
|          |                                                                                                                                          |                 |                       |    |     |             |             |
|          |                                                                                                                                          |                 |                       |    |     |             |             |
| 8        |                                                                                                                                          |                 |                       |    |     |             |             |
| 6244000  |                                                                                                                                          |                 |                       |    |     |             |             |
| Ŭ        |                                                                                                                                          |                 |                       |    |     |             |             |
|          |                                                                                                                                          |                 |                       |    |     |             |             |
| z        |                                                                                                                                          | ordinate S      |                       |    | Ņ   |             |             |
| 56°0'0"N | UTM Zone 30 North (WGS84)<br>Projection: Transverse Mercator<br>Central Meridian: -3° East                                               |                 |                       |    |     |             |             |
| 56       | Scale                                                                                                                                    | e Factor: 0.999 | 96                    | •• | V   |             |             |
| 8        | Latitude of Origin: 0° North V<br>False Easting: 500000.0 S<br>False Northing: 0.0 Reference Spheroid: WGS84                             |                 |                       |    |     |             |             |
| 6194000  |                                                                                                                                          |                 |                       |    |     |             |             |
|          | Semi-major Axis: 6378137.0<br>Inverse Flattening: 298.2572236                                                                            |                 |                       |    |     |             |             |
|          |                                                                                                                                          |                 |                       |    |     |             |             |
|          | Title:                                                                                                                                   |                 |                       |    |     |             |             |
|          | Firth of Forth Offshore Wind Farm                                                                                                        |                 |                       |    |     |             |             |
|          |                                                                                                                                          |                 |                       |    |     |             |             |
| 8        |                                                                                                                                          |                 |                       |    |     |             |             |
| 6144000  | Sea                                                                                                                                      |                 |                       |    |     |             |             |
|          | green                                                                                                                                    |                 |                       |    |     |             |             |
|          | WIND ENERGY                                                                                                                              |                 |                       |    |     |             |             |
|          | Figure / Drawing Title:<br>SPECIAL PROTECTION AREAS AND RAMSAR SITES OF<br>RELEVANCE TO THE PROJECT<br>Figure/Drawing Number: FIGURE 9.2 |                 |                       |    |     |             |             |
| 0.0      |                                                                                                                                          |                 |                       |    |     |             |             |
|          |                                                                                                                                          |                 |                       |    |     |             |             |
| 6094     |                                                                                                                                          |                 |                       |    |     |             |             |
|          |                                                                                                                                          |                 | OR CONSTRUCTION       |    |     |             |             |
|          | REV                                                                                                                                      | DATE            | DESCRIPTION           | BY | СКD | APPR<br>DEV | APPR<br>ENG |
|          |                                                                                                                                          |                 |                       |    |     | *           |             |
|          |                                                                                                                                          |                 |                       |    |     |             |             |
|          |                                                                                                                                          |                 |                       |    |     |             |             |
| 8        |                                                                                                                                          |                 |                       |    |     |             |             |
| 6044000  |                                                                                                                                          |                 |                       |    |     |             |             |
| -        | B1                                                                                                                                       | 15 OCT 12       | FOR FORMAL SUBMISSION | AZ | DB  | PP          | NC          |