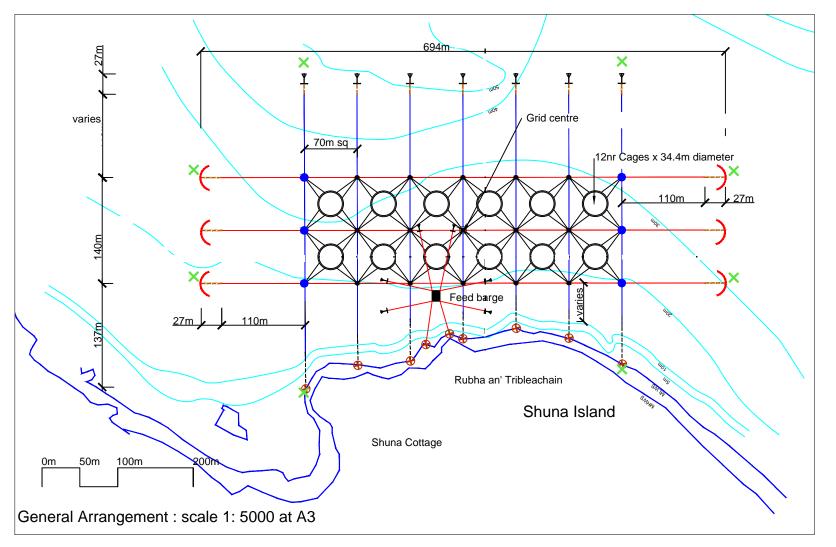

F:17 07 14: Coordinates undates

| SHUNA SOUTH WEST: PROPOSED FISH FARM Rubha an' Trilleachain, Shuna Island |            |                                                                        | FARM GENERAL LAYOUT                                                  |
|---------------------------------------------------------------------------|------------|------------------------------------------------------------------------|----------------------------------------------------------------------|
| Project : KAMES FISH FARMING                                              |            | H FARMING                                                              | Scale: as shown (original A3)                                        |
| Draw : DG                                                                 |            |                                                                        | ` * '                                                                |
| Approve : PETER RICHARDSON                                                |            | CHARDSON                                                               | N° Plan : CD 362-01 rev E                                            |
| Date                                                                      | : Nov 2013 | Project N°: CD 362                                                     |                                                                      |
|                                                                           |            | Tel/ Fax : +44 (0) 1852 200286<br>: +44 (0) 1852 200291                | e - Mail : peterrichardson@kames.co.uk<br>Web Site : www.kames.co.uk |
|                                                                           |            | KAMES FISH FARMING LTD KILMELFORD, by OBAN ARGYLL PA34 4XA<br>SCOTLAND |                                                                      |