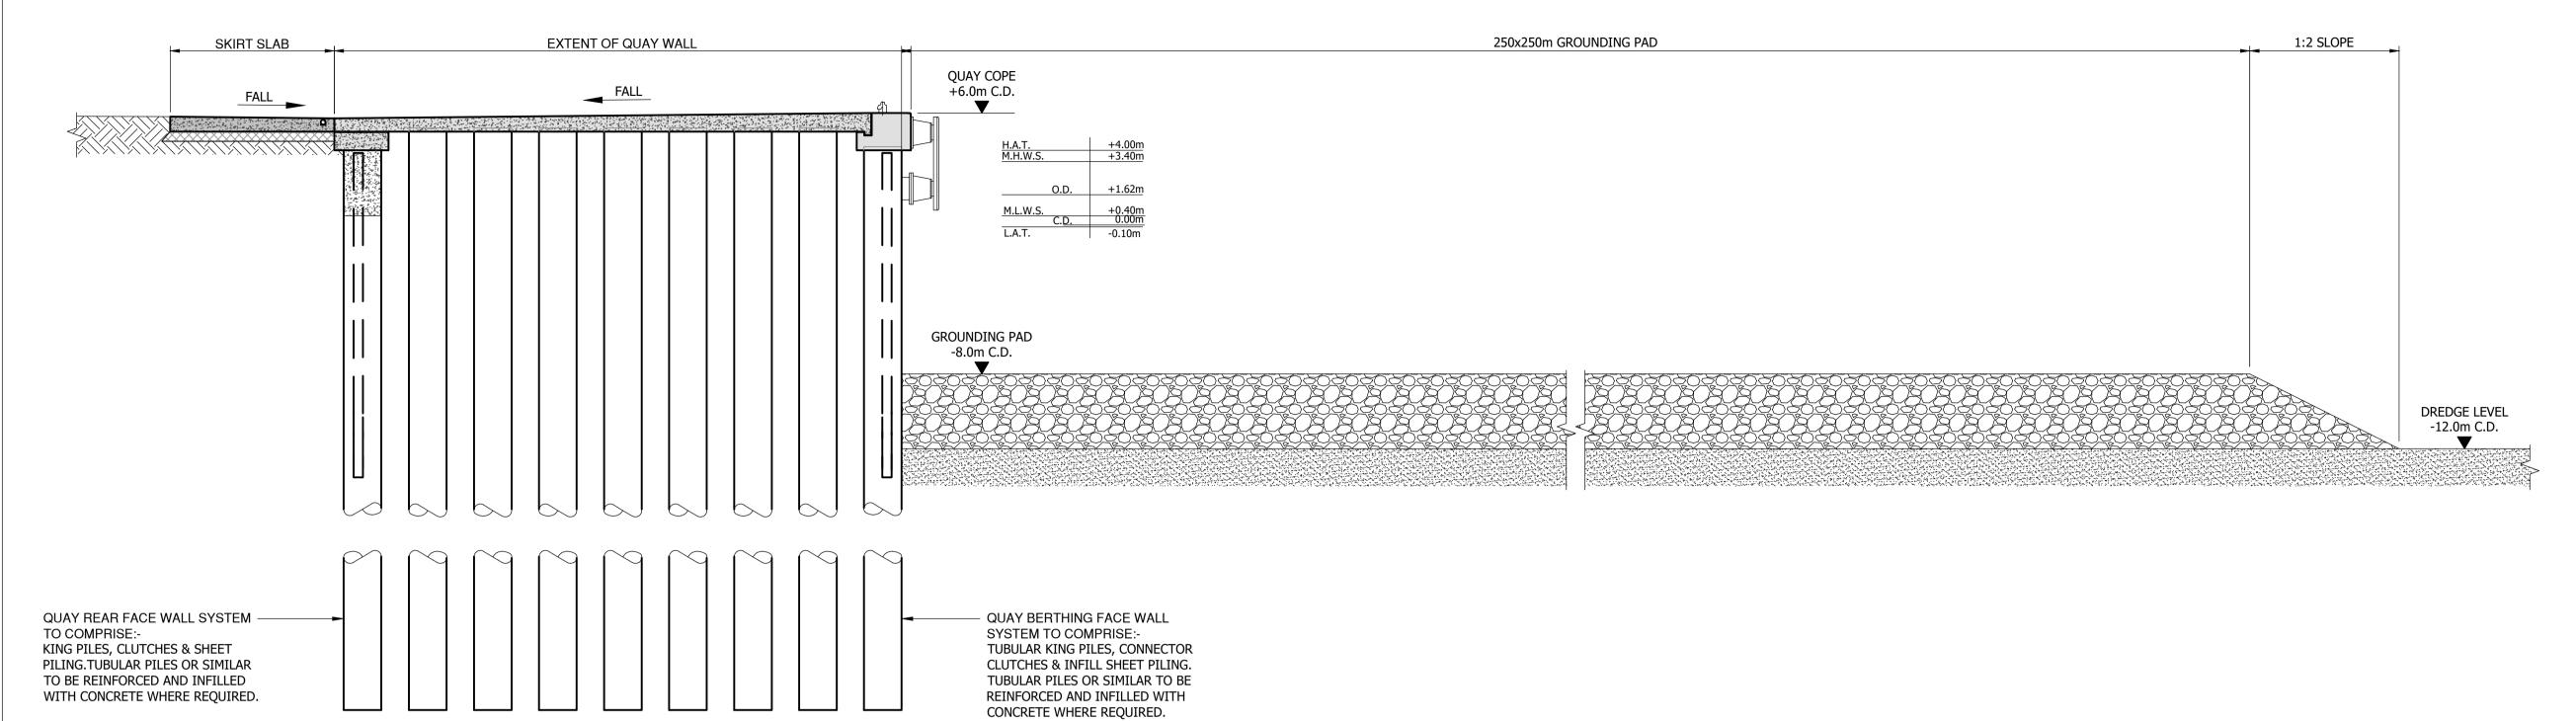

SECTION A-A

### REFERENCE DRAWINGS

HMY-AHN-00-00-DR-C-9100 - 570m QUAY WALL GA

| Tide level in metres above Chart Datum (Millport) |      |      |      |  |  |
|---------------------------------------------------|------|------|------|--|--|
| MHWS                                              | MHWN | MLWN | MLWS |  |  |
| 3.40                                              | 2.70 | 1.00 | 0.40 |  |  |