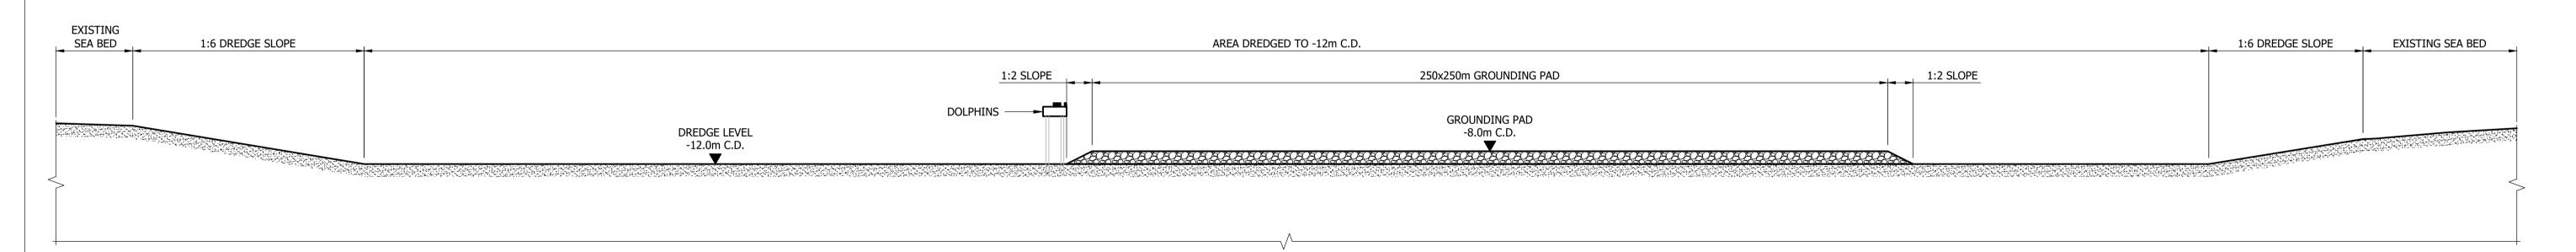

# INFORMATION ONLY NOTES

- 1. ALL DIMENSIONS IN MILLIMETRES UNLESS NOTED OTHERWISE.
- 2. ALL LEVELS ARE RELATIVE TO CHART DATUM.
- 3. THIS DRAWING TO BE READ IN CONJUNCTION WITH ALL RELEVANT ENGINEER'S AND SPECIALIST'S DRAWINGS AND THE CONTRACT SPECIFICATION DOCUMENTS. THE CLIENT IS TO BE ADVISED OF ANY DISCREPANCIES ENCOUNTERED ON SITE DURING CONSTRUCTION

### REFERENCE DRAWINGS

HMY-AHN-00-00-DR-C-9100 - 570m QUAY WALL GA

| Tide level in metres above Chart Datum (Millport) |      |      |      |  |  |
|---------------------------------------------------|------|------|------|--|--|
| MHWS                                              | MHWN | MLWN | MLWS |  |  |
| 3.40                                              | 2.70 | 1.00 | 0.40 |  |  |



SECTION A-A



# <u>SECTION B-B</u>



## CLYDEPORT OPERATIONS LTD HUNTERSTON CONSTRUCTION YARD

570m QUAY WALL SECTIONS

| DRAWN:      | DATE:      | VERIFIED :       | APPROVED : |
|-------------|------------|------------------|------------|
| AH          | 13.05.2024 | MS               | KM         |
| SCALE: (A1) |            | DRAWING STATUS : |            |
| 1:1         | 250        | S0               |            |

1:200 meters 1:1000 meters

COPYRIGHT RESERVED C

DO NOT SCALE

HMY-AHN-00-00-DR-C-9101